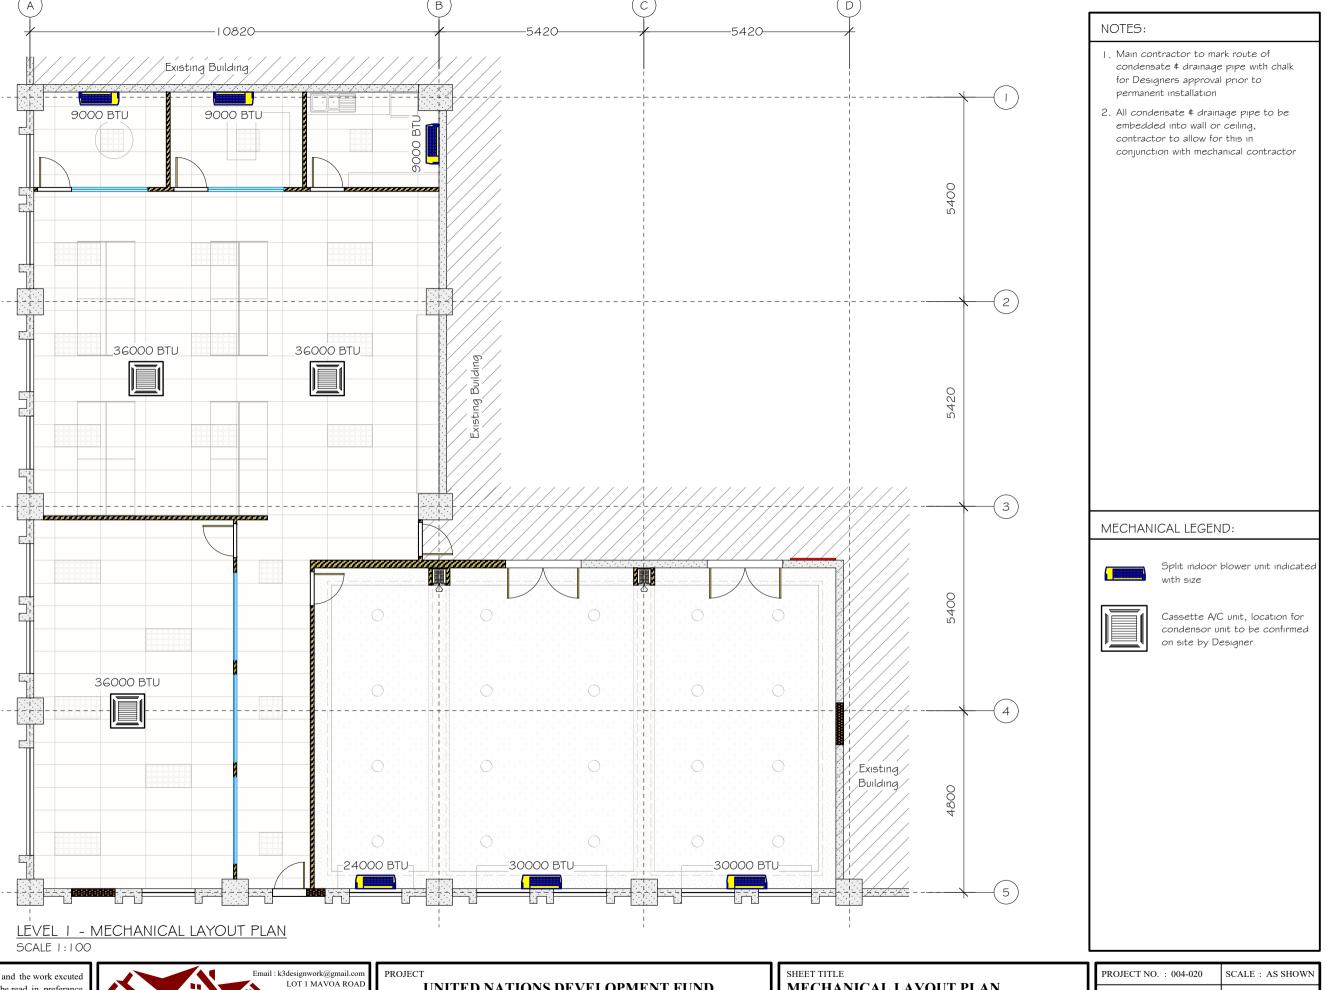

UNITED NATIONS DEVELOPMENT FUND PROPOSED OFFICE REFURBISHMENT

@ KADAVU HOUSE, LEVEL 1, VICTORIA PARADE, SUVA.

|                        | SHEET TITLE |  |  |  |  |  |  |  |  |  |  |  |  |  |   |     | PRC |  |
|------------------------|-------------|--|--|--|--|--|--|--|--|--|--|--|--|--|---|-----|-----|--|
| MECHANICAL LAYOUT PLAN |             |  |  |  |  |  |  |  |  |  |  |  |  |  | I | DAT |     |  |
|                        |             |  |  |  |  |  |  |  |  |  |  |  |  |  |   | SCA |     |  |
| REV.                   |             |  |  |  |  |  |  |  |  |  |  |  |  |  |   |     |     |  |