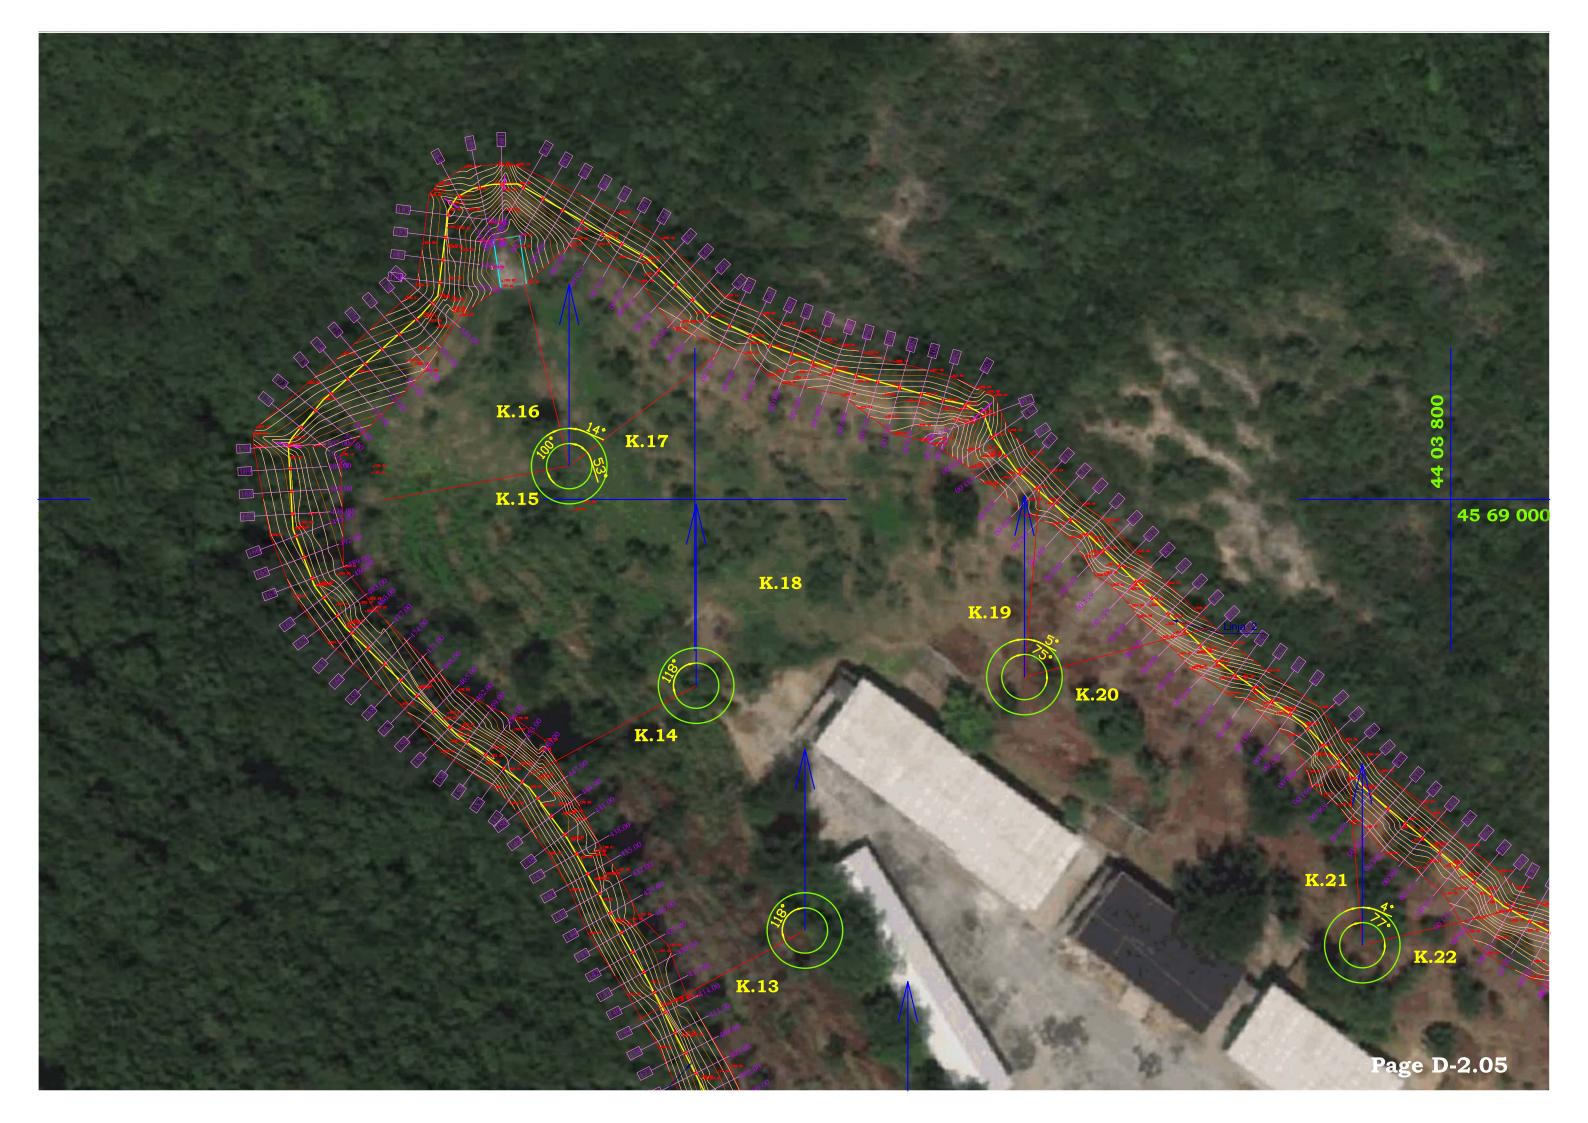

## L E G END Cameras No. Cameras Position Axis Bullet Camera 4MP, 1/3' Progresive, 0.1 Lux (color). 0.01 Lux (mono). Corner Position Numerical Axis Direction "Y" Sistem Coordinates 45 68 800 **CAMERAS POSITION PLAN** Corugated pipe Ø63mm. Installation in the soil Corugated pipe Ø50mm. Installation in the soil Outer Fencing Security upgrade of Ministry of Interior (Mol) Main Supply Centre "Mullet" -- Small Arms Light Weapons(SALW) and ammunition storage location, Second Phase **DETAILED DESIGN CAMERAS POSITION PLAN** 1:500 Eng. YLLI KARAPICI "KLODIODA" 1.t.d **UNITED NATIONS** Eng. XHEVAHIR ALIU **DEVELOPMENT** MARCH 2020 **PROGRAMME** Eng.PAMELA KURTULAJ Rr.Barrikadave P.118 Kati III, Zyra Nr.2 **ALBANIA** Eng. EJONA BEZHANI Tiranë - Shqipëri klodioda@gmail.com Page D-2.00 klodioda@vahoo.com Eng. YLLI BILALI