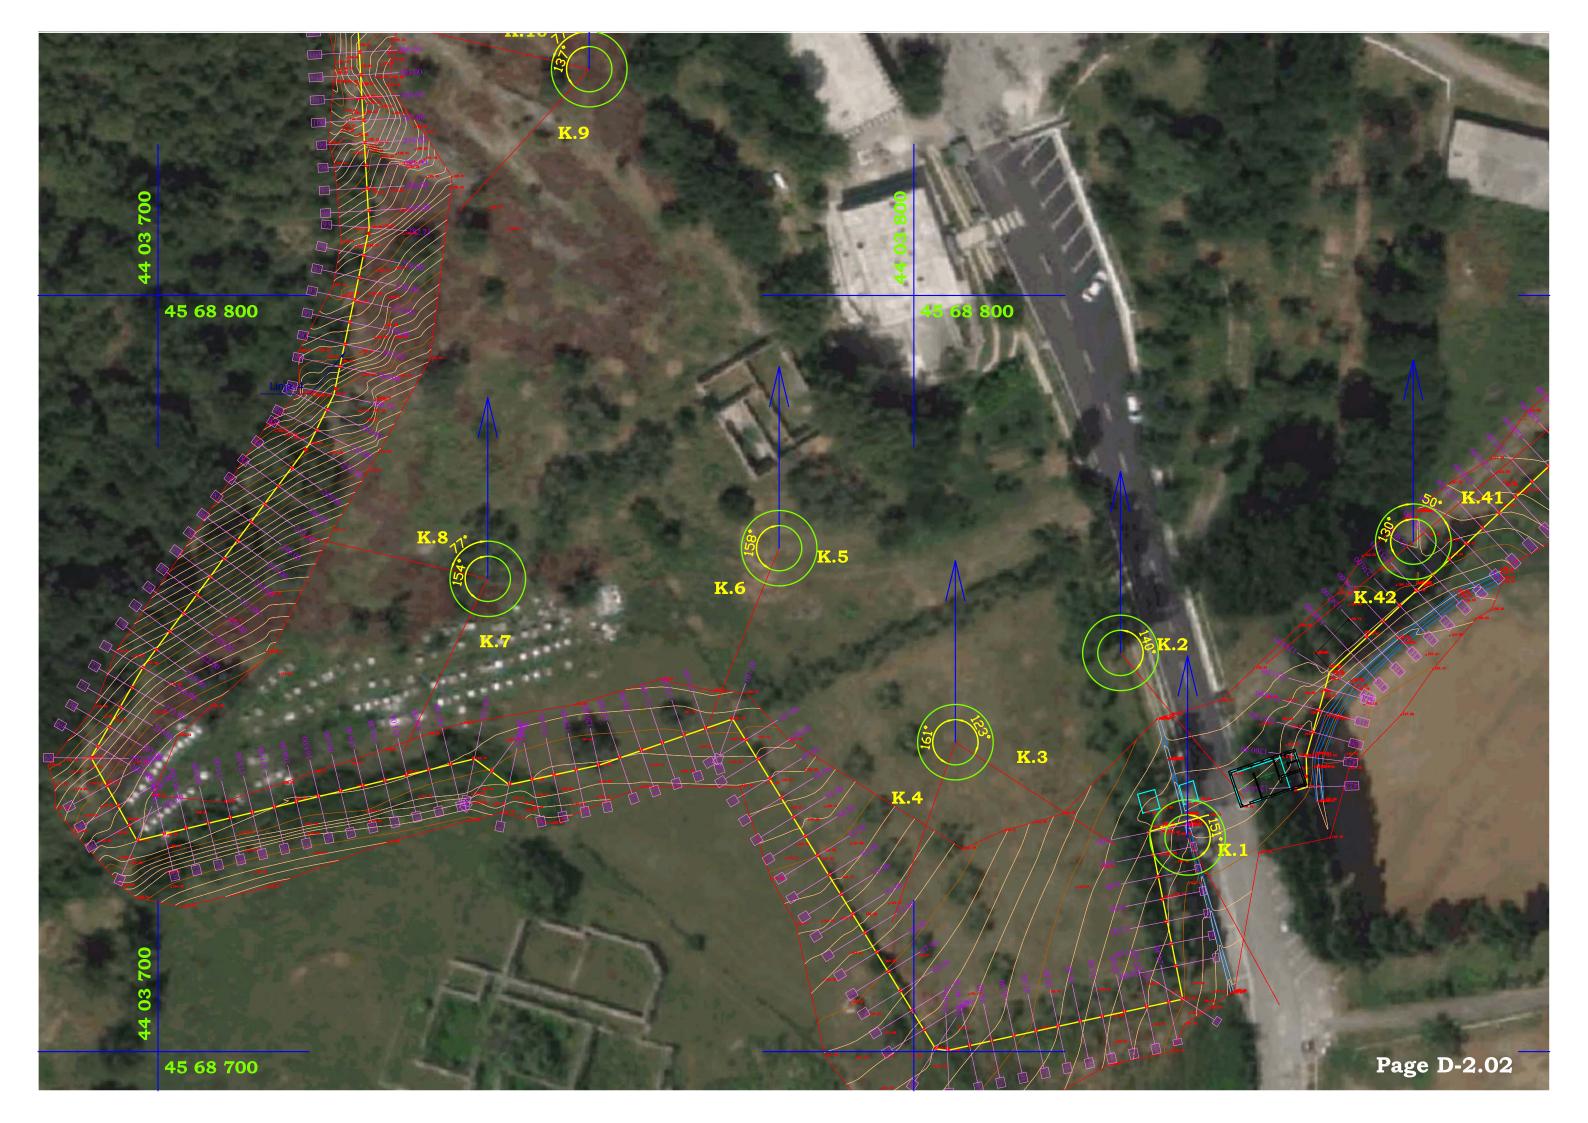

## L E G END Cameras No. Cameras Position Axis Bullet Camera 4MP, 1/3' Progresive, 0.1 Lux (color). 0.01 Lux (mono). Corner Position Numerical Axis Direction "Y" Sistem Coordinates 45 68 800 **CAMERAS POSITION PLAN** Corugated pipe Ø63mm. Installation in the soil Corugated pipe Ø50mm. Installation in the soil Outer Fencing Security upgrade of Ministry of Interior (Mol) Main Supply Centre "Mullet" -- Small Arms Light Weapons(SALW) and ammunition storage location, Second Phase **DETAILED DESIGN CAMERAS POSITION PLAN** 1:500 Eng. YLLI KARAPICI "KLODIODA" 1.t.d **UNITED NATIONS** Eng. XHEVAHIR ALIU **DEVELOPMENT** MARCH 2020 **PROGRAMME** Eng.PAMELA KURTULAJ Rr.Barrikadave P.118 Kati III, Zyra Nr.2 **ALBANIA** Eng. EJONA BEZHANI Tiranë - Shqipëri klodioda@gmail.com Page D-2.00 klodioda@vahoo.com Eng. YLLI BILALI