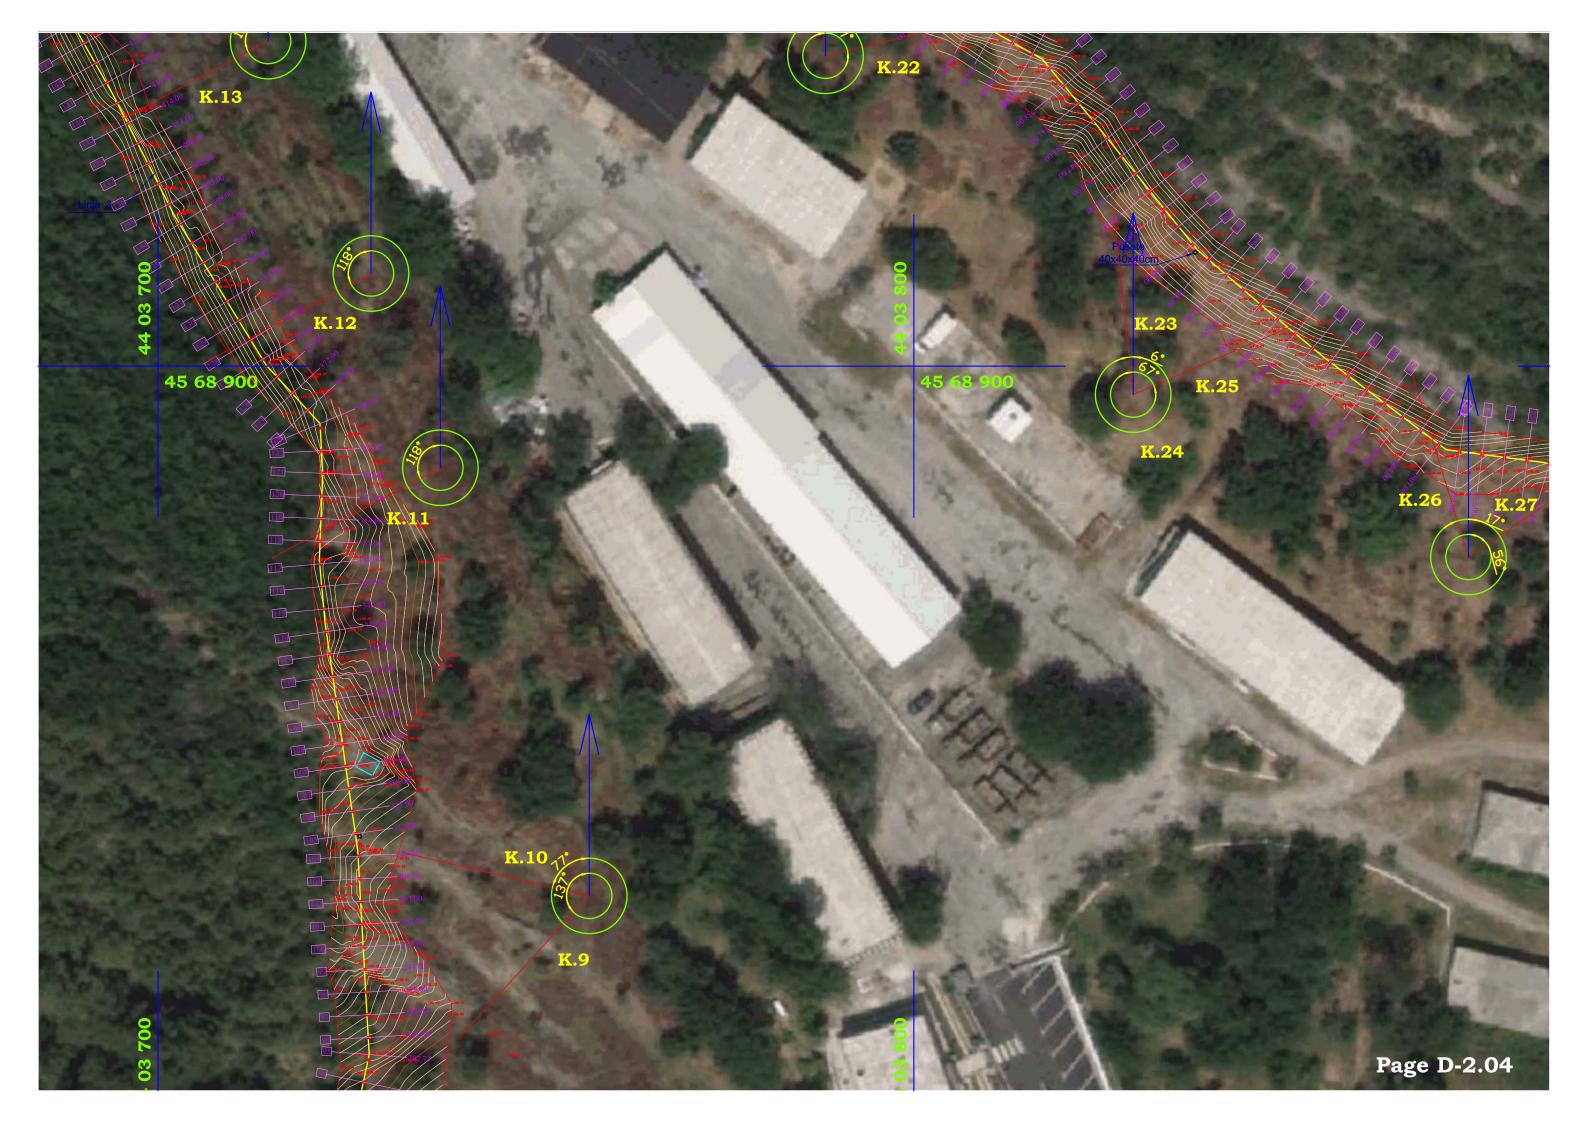

## L E G END Cameras No. Cameras Position Axis Bullet Camera 4MP, 1/3' Progresive, 0.1 Lux (color). 0.01 Lux (mono). Corner Position Numerical Axis Direction "Y" Sistem Coordinates 45 68 800 **CAMERAS POSITION PLAN** Corugated pipe Ø63mm. Installation in the soil Corugated pipe Ø50mm. Installation in the soil Outer Fencing Security upgrade of Ministry of Interior (Mol) Main Supply Centre "Mullet" -- Small Arms Light Weapons(SALW) and ammunition storage location, Second Phase **DETAILED DESIGN CAMERAS POSITION PLAN** 1:500 Eng. YLLI KARAPICI "KLODIODA" 1.t.d **UNITED NATIONS** Eng. XHEVAHIR ALIU **DEVELOPMENT** MARCH 2020 **PROGRAMME** Eng.PAMELA KURTULAJ Rr.Barrikadave P.118 Kati III, Zyra Nr.2 **ALBANIA** Eng. EJONA BEZHANI Tiranë - Shqipëri klodioda@gmail.com Page D-2.00 klodioda@vahoo.com Eng. YLLI BILALI