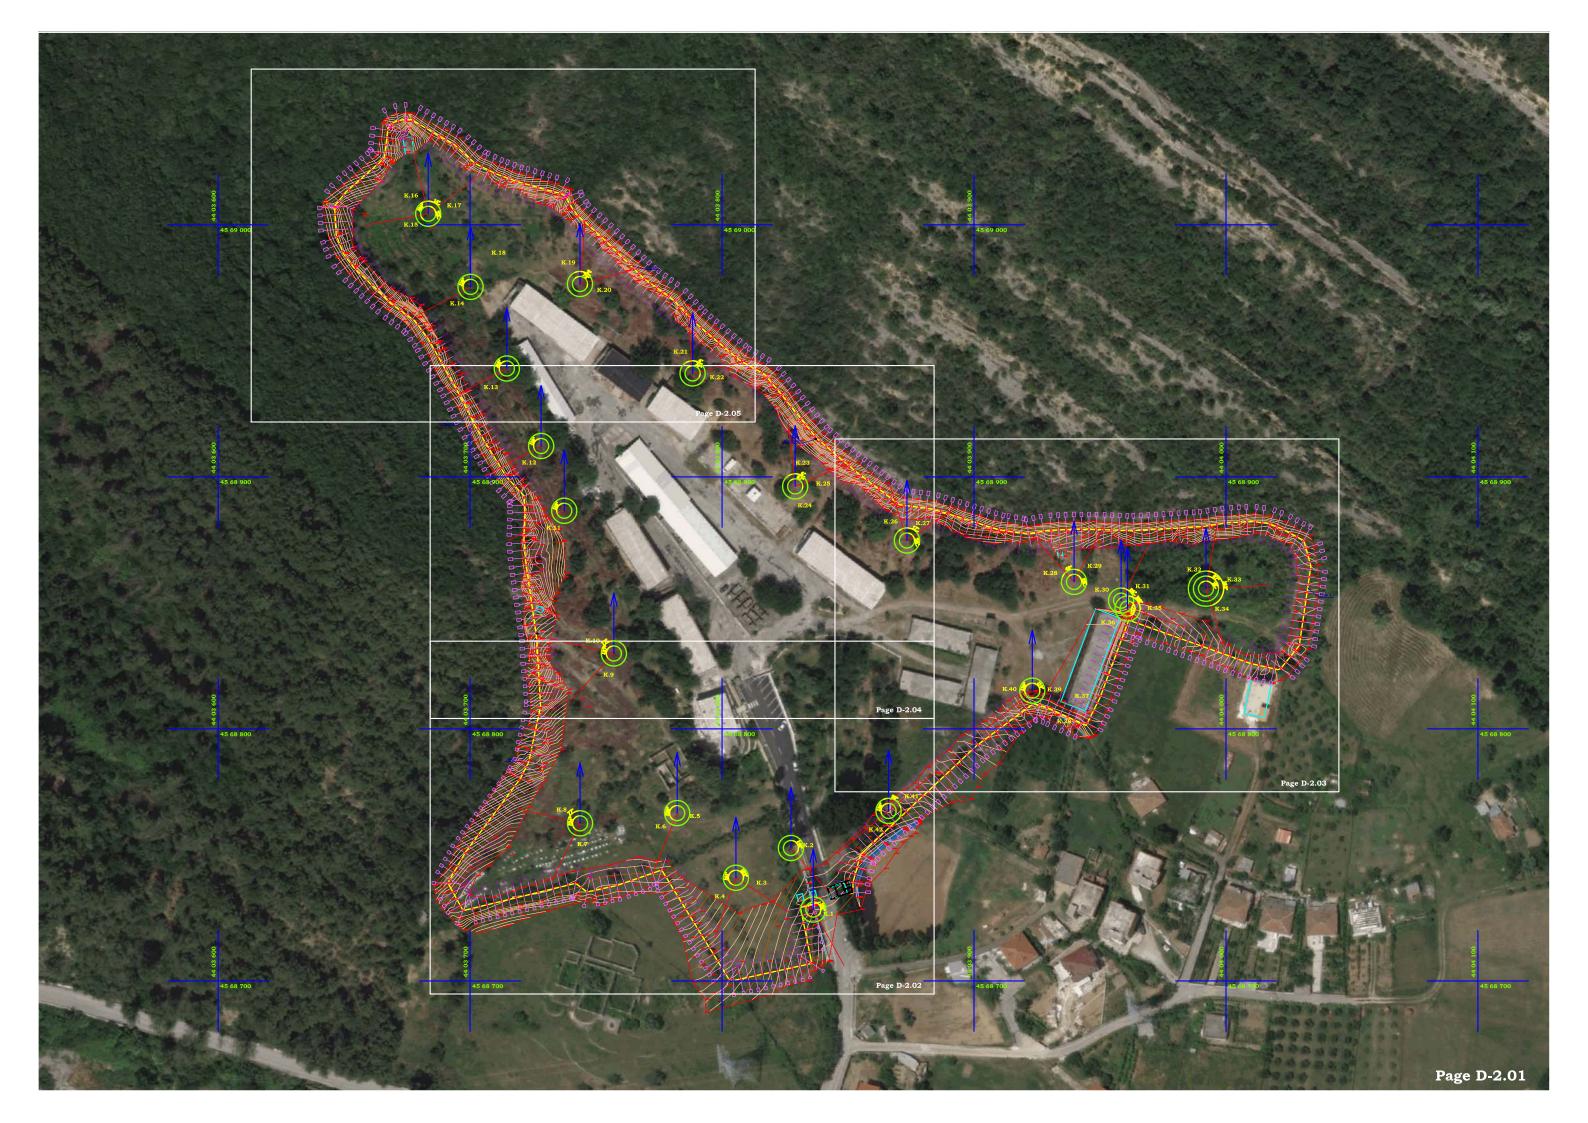

## L E G END Cameras No. Cameras Position Axis Bullet Camera 4MP, 1/3' Progresive, 0.1 Lux (color). 0.01 Lux (mono). Corner Position Numerical Axis Direction "Y" Sistem Coordinates 45 68 800 **CAMERAS POSITION PLAN** Corugated pipe Ø63mm. Installation in the soil Corugated pipe Ø50mm. Installation in the soil Outer Fencing Security upgrade of Ministry of Interior (Mol) Main Supply Centre "Mullet" -- Small Arms Light Weapons(SALW) and ammunition storage location, Second Phase **DETAILED DESIGN CAMERAS POSITION PLAN** 1:500 Eng. YLLI KARAPICI "KLODIODA" 1.t.d **UNITED NATIONS** Eng. XHEVAHIR ALIU **DEVELOPMENT** MARCH 2020 **PROGRAMME** Eng.PAMELA KURTULAJ Rr.Barrikadave P.118 Kati III, Zyra Nr.2 **ALBANIA** Eng. EJONA BEZHANI Tiranë - Shqipëri klodioda@gmail.com Page D-2.00 klodioda@vahoo.com Eng. YLLI BILALI