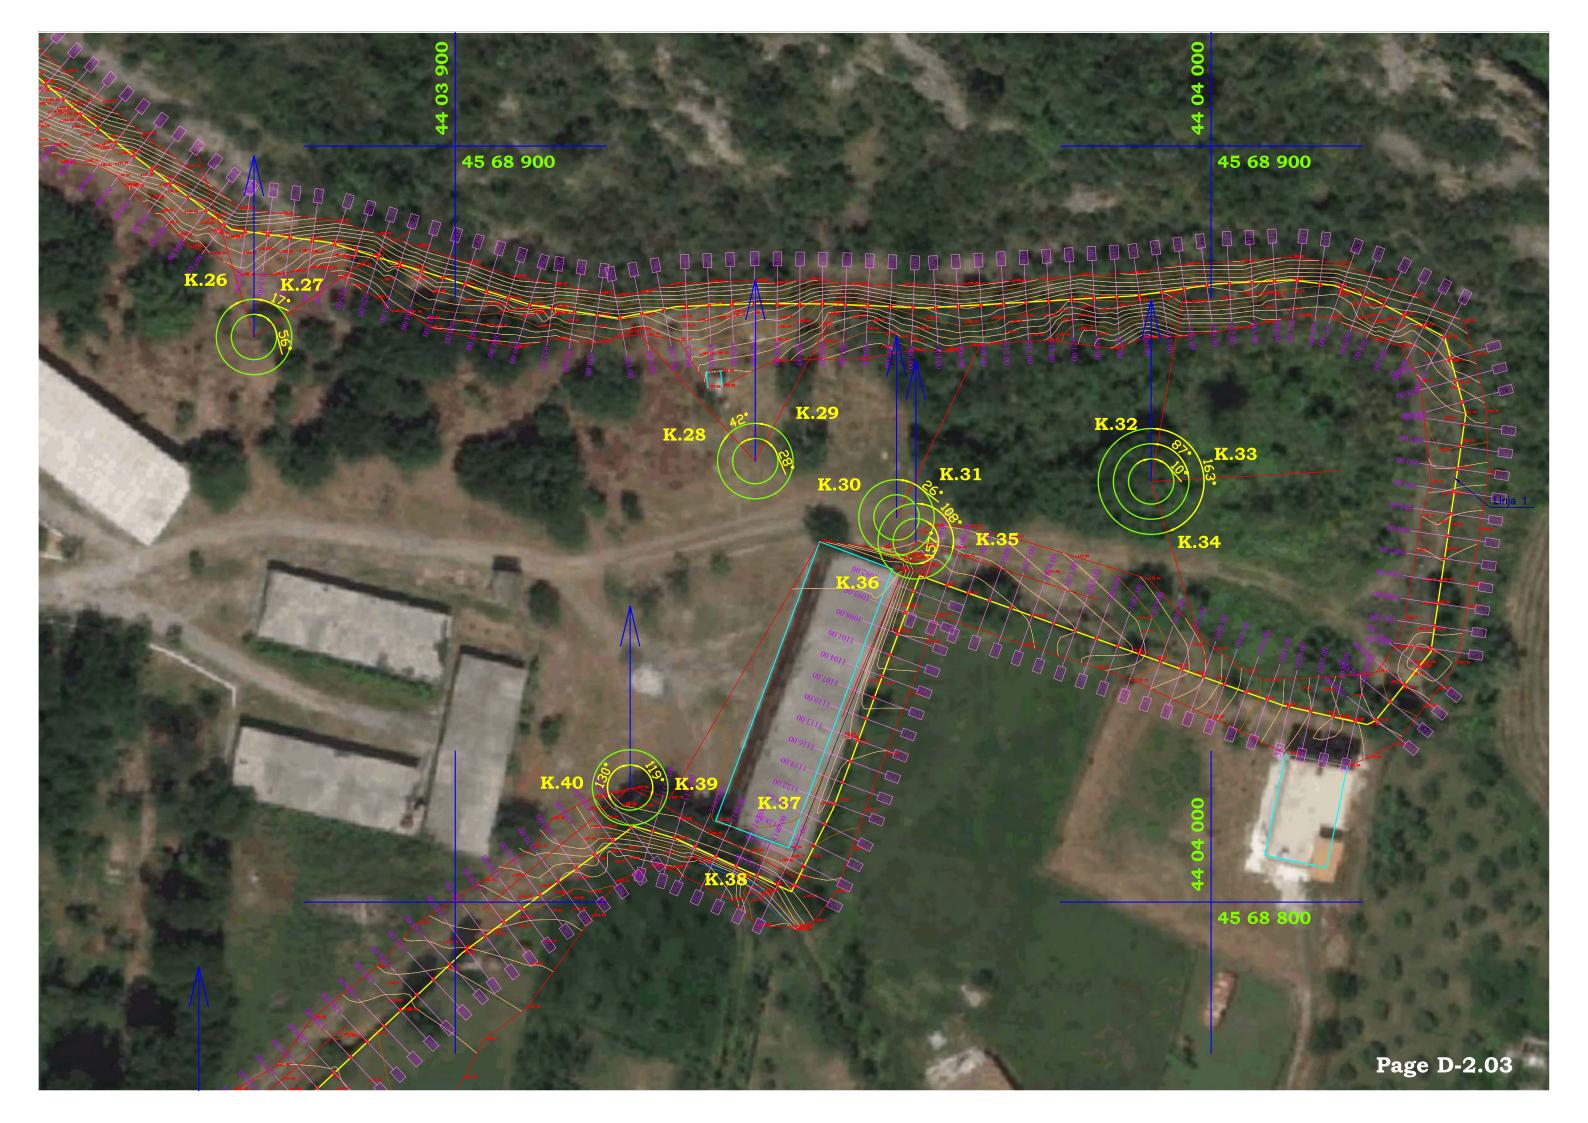

## L E G END Cameras No. Cameras Position Axis Bullet Camera 4MP, 1/3' Progresive, 0.1 Lux (color). 0.01 Lux (mono). Corner Position Numerical Axis Direction "Y" Sistem Coordinates 45 68 800 **CAMERAS POSITION PLAN** Corugated pipe Ø63mm. Installation in the soil Corugated pipe Ø50mm. Installation in the soil Outer Fencing Security upgrade of Ministry of Interior (Mol) Main Supply Centre "Mullet" -- Small Arms Light Weapons(SALW) and ammunition storage location, Second Phase **DETAILED DESIGN CAMERAS POSITION PLAN** 1:500 Eng. YLLI KARAPICI "KLODIODA" 1.t.d **UNITED NATIONS** Eng. XHEVAHIR ALIU **DEVELOPMENT** MARCH 2020 **PROGRAMME** Eng.PAMELA KURTULAJ Rr.Barrikadave P.118 Kati III, Zyra Nr.2 **ALBANIA** Eng. EJONA BEZHANI Tiranë - Shqipëri klodioda@gmail.com Page D-2.00 klodioda@vahoo.com Eng. YLLI BILALI