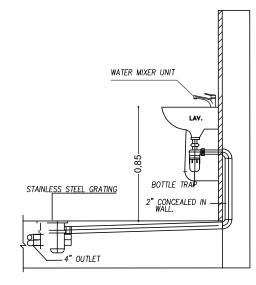

**DRAWING SN:** 

<u>SCALE:</u> 1:100 DATE: JULY 2020

TYPICAL LAVATORY INSTALLATION

Cast Iron Lockable Cover

LOCKABLE

ø8 @ 20

BENCHING CONCRETE B-200

CONCRETE B-300 t 25cm