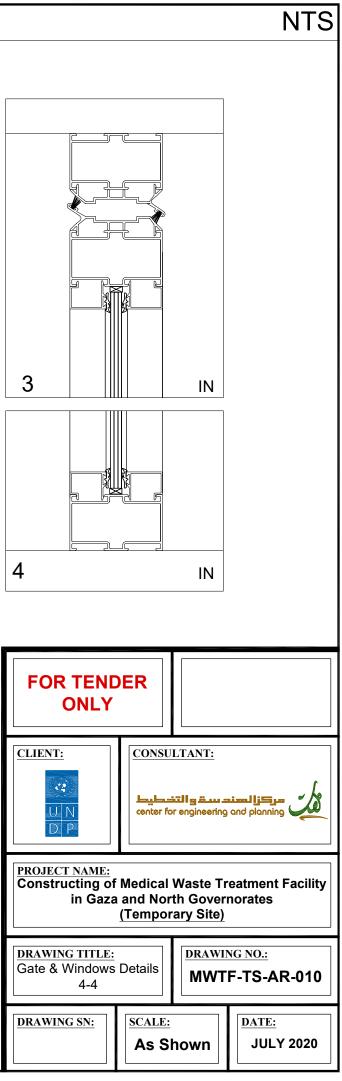

| <u>SCALE:</u><br>1:1 | 100 | DATE:<br>JULY 2020 |  |



Shed Plan

Existing Site Boundary wall

**Existing Wall** 





**Shed Furnishing Plan** 





Shed Top View





**Southern Elevation** 







**Northern Elevation** 







### Steel Gate 2 Details



## Steel Sliding Gate 1 Details

Gate Upper Rail with 2

PVC wheels/ spinners fixed on 60x40x2 mm Profiles & welded with shed stucture 同 Leaf Farme Galvanized Steel Profile 100x100x3 mm Middle Profile Galvanized Steel Profile 100x100x3 mm Galvanized Steel Corrugated Sheet Galvanized Steel Profile 100x50x2 mm Gate Manual Closer 

Gate Wheel/ Castors





## Scale 1:50





# Constructing of Medical Waste Treatment Facility in Gaza and North Governorates (Temporary Site) ITB:

### STRUCTURAL DRAWINGS MWTF-TS-ST-001 → MWTF-TS-ST-004



## **Structural Drawings List**

| Drawing #      | Drawing Title            |  |  |
|----------------|--------------------------|--|--|
| MWTF-TS-ST-001 | Structural Drawings List |  |  |
| MWTF-TS-ST-002 | Roof Framing Layout      |  |  |
| MWTF-TS-ST-003 | Section of Trusses       |  |  |
| MWTF-TS-ST-004 | Details (1/3)            |  |  |
| MWTF-TS-ST-005 | Details (2/3)            |  |  |
| MWTF-TS-ST-006 | Details (3/3)            |  |  |

| FOR TENDER<br>ONLY                                                                                                      |        |  |                    |
|--------------------------