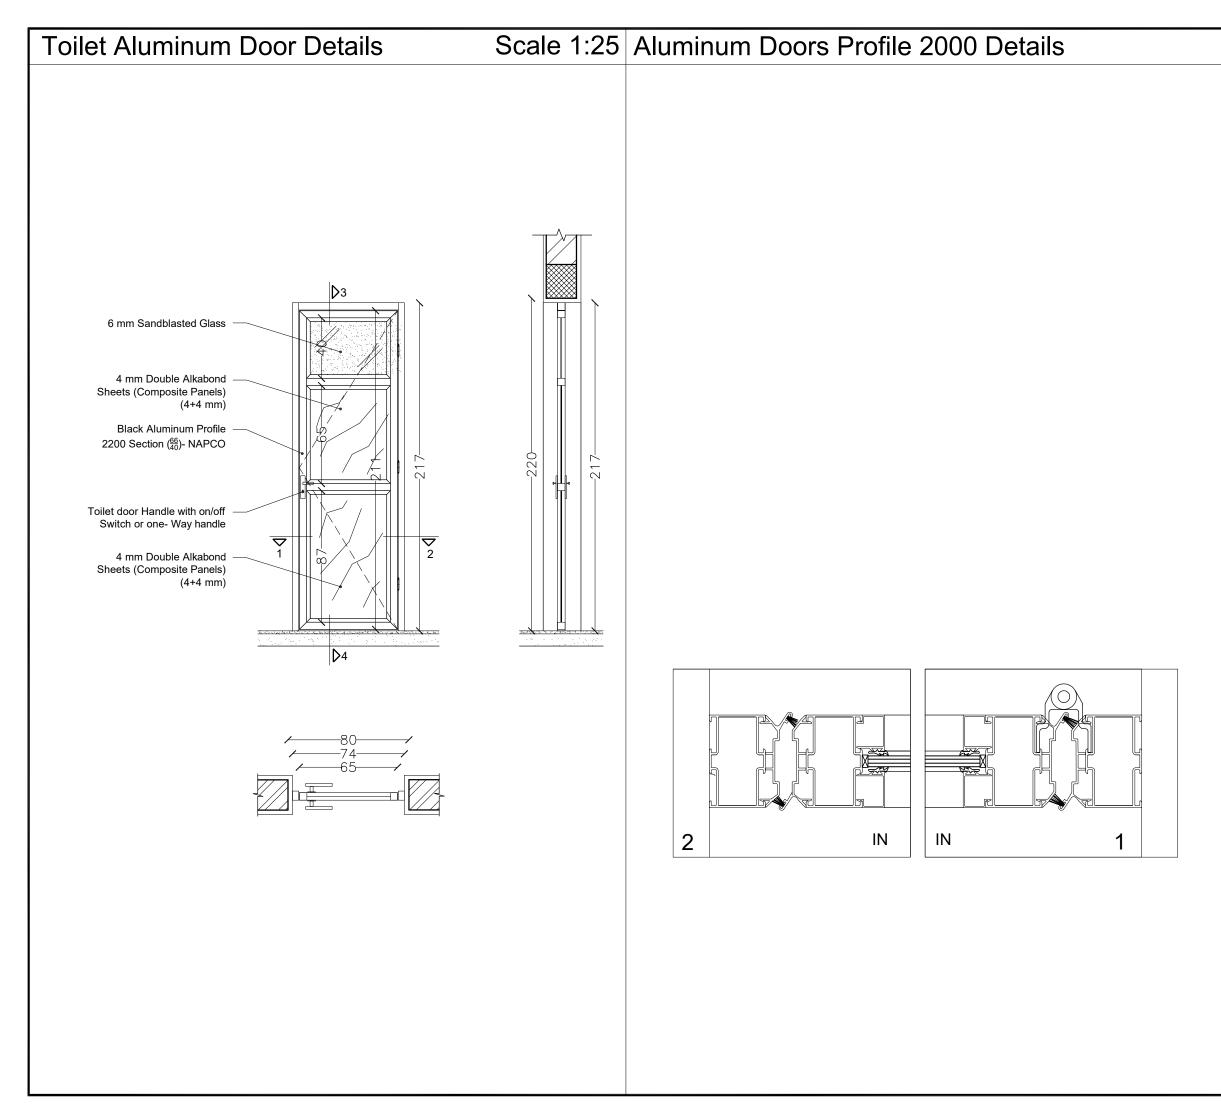

| <u>SCALE:</u><br>1:1 | 100 | DATE:<br>JULY 2020 |  |



Shed Plan

Existing Site Boundary wall

**Existing Wall** 





**Shed Furnishing Plan** 





Shed Top View





**Southern Elevation** 







**Northern Elevation** 







### Steel Gate 2 Details



## Steel Sliding Gate 1 Details

Gate Upper Rail with 2

PVC wheels/ spinners fixed on 60x40x2 mm Profiles & welded with shed stucture 同 Leaf Farme Galvanized Steel Profile 100x100x3 mm Middle Profile Galvanized Steel Profile 100x100x3 mm Galvanized Steel Corrugated Sheet Galvanized Steel Profile 100x50x2 mm Gate Manual Closer 

Gate Wheel/ Castors





## Scale 1:50





# Constructing of Medical Waste Treatment Facility in Gaza and North Governorates (Temporary Site) ITB:

### STRUCTURAL DRAWINGS MWTF-TS-ST-001 → MWTF-TS-ST-004



## **Structural Drawings List**

| Drawing #      | Drawing Title            |  |  |
|----------------|--------------------------|--|--|
| MWTF-TS-ST-001 | Structural Drawings List |  |  |
| MWTF-TS-ST-002 | Roof Framing Layout      |  |  |
| MWTF-TS-ST-003 | Section of Trusses       |  |  |
| MWTF-TS-ST-004 | Details (1/3)            |  |  |
| MWTF-TS-ST-005 | Details (2/3)            |  |  |
| MWTF-TS-ST-006 | Details (3/3)            |  |  |

| FOR TENDER<br>ONLY                                                                                                      |        |  |                    |
|------------------------