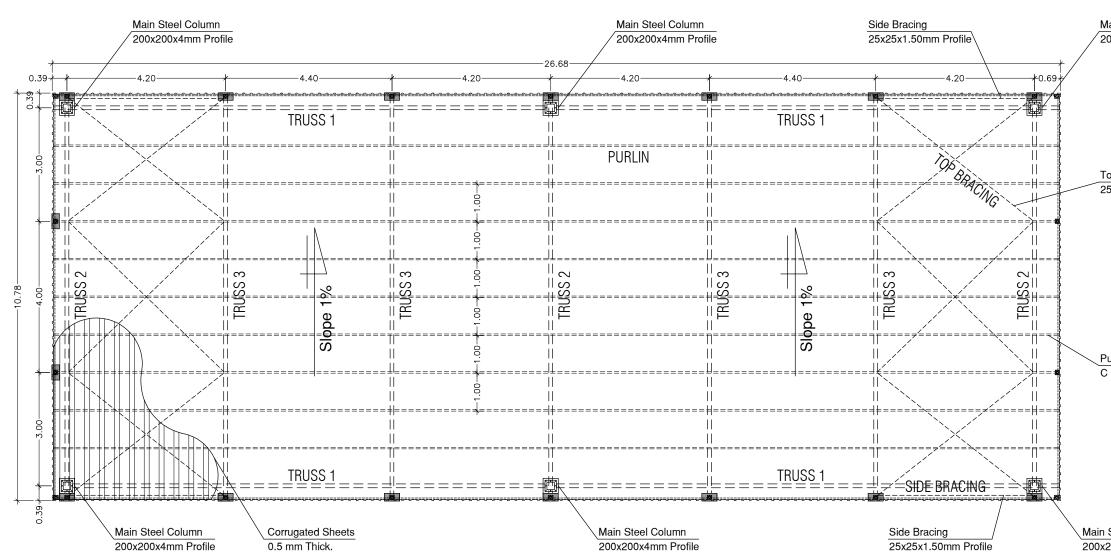

ROOF FRAMING LAYOUT SCALE 1:100 Main Steel Column 200x200x4mm Profile

Top Bracing 25x25x1.50mm Profile

Purlins C Channel 80x40x2mm

Main Steel Column 200x200x4mm Profile

PROPERTIES OF THE PURLINS