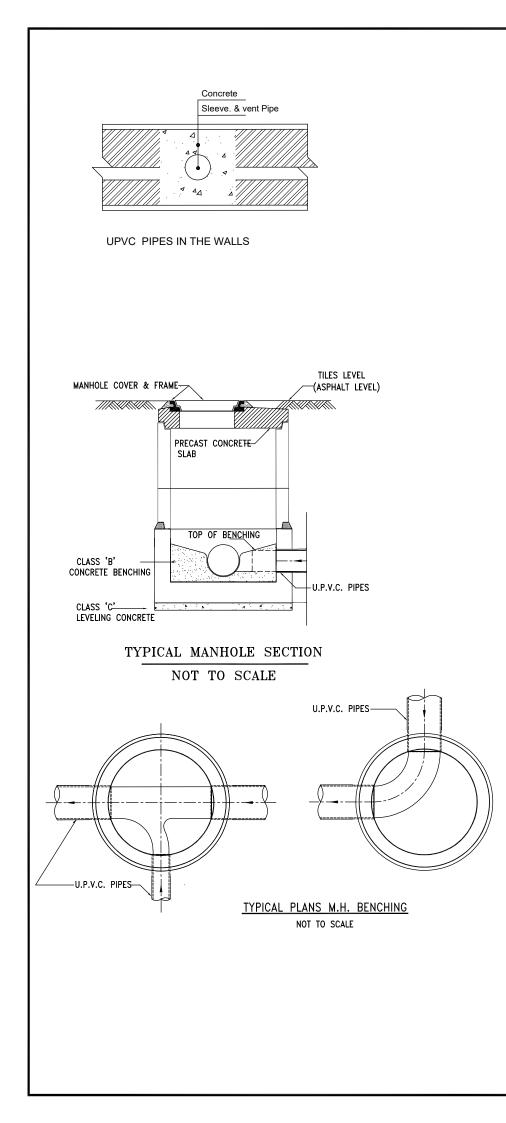

## Mechanical Drawings List

| Drawing #      | Drawing Title            |
|----------------|--------------------------|
| MWTF-TS-ME-001 | Mechanical Drawings List |
| MWTF-TS-ME-002 | Sewage Plan              |
| MWTF-TS-ME-003 | General Details          |
| MWTF-TS-ME-004 | General Details          |
| MWTF-TS-ME-005 | General Details          |
| MWTF-TS-ME-006 | Plumbing Plan            |
| MWTF-TS-ME-007 | Water Supply Plan        |
| MWTF-TS-ME-008 | General Details          |
| MWTF-TS-ME-009 | General Details          |

| FOR TEND<br>ONLY                                                                                                | DER                  |     |                    |
|-----------------------------------------------------------------------------------------------------------------|----------------------|-----|--------------------|
| CLIENT:<br>CONSULTANT:<br>CONSULTANT:<br>CONSULTANT:<br>Consultant:<br>center for engineering and planning      |                      |     |                    |
| PROJECT NAME:<br>Constructing of Medical Waste Treatment Facility<br>in Gaza and North Governorates<br>ITB NO.: |                      |     |                    |
| DRAWING TITLE:     Mechanical Drawings     List                                                                 |                      |     |                    |
| DRAWING SN:                                                                                                     | <u>SCALE:</u><br>1:1 | 100 | DATE:<br>JULY 2020 |