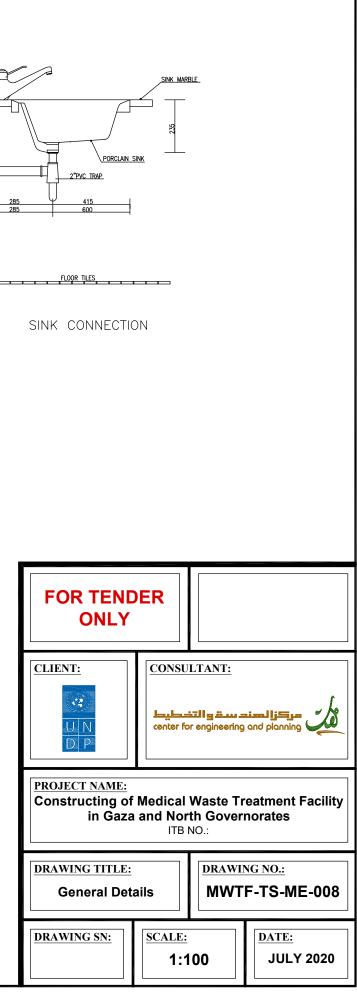

| FOR TEND<br>ONLY                                                                                                | DER                  |     |                    |
|-----------------------------------------------------------------------------------------------------------------|----------------------|-----|--------------------|
| CLIENT:<br>CONSULTANT:<br>CONSULTANT:<br>CONSULTANT:<br>Consultant:<br>center for engineering and planning      |                      |     |                    |
| PROJECT NAME:<br>Constructing of Medical Waste Treatment Facility<br>in Gaza and North Governorates<br>ITB NO.: |                      |     |                    |
| DRAWING TITLE:     Mechanical Drawings     List                                                                 |                      |     |                    |
| DRAWING SN:                                                                                                     | <u>SCALE:</u><br>1:1 | 100 | DATE:<br>JULY 2020 |