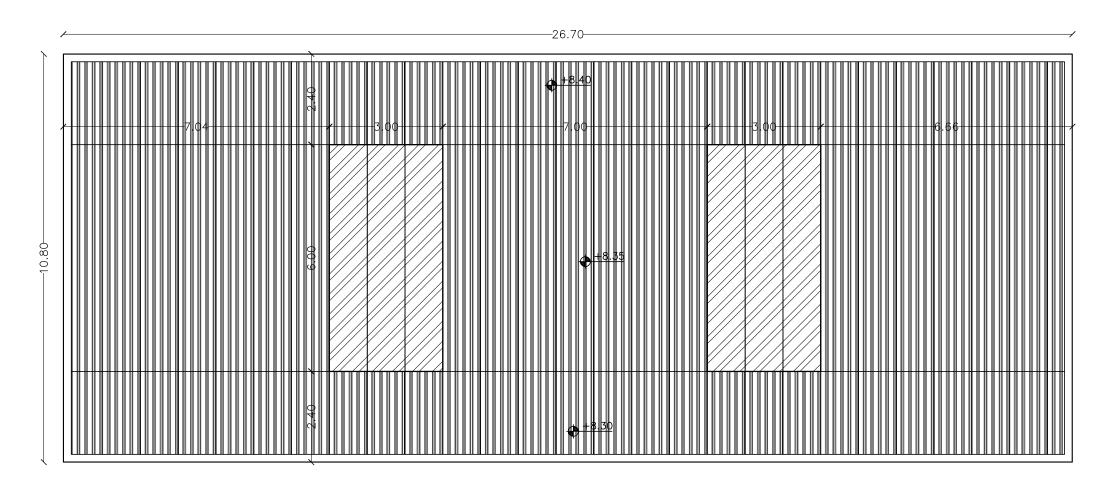

## Architectural Drawings List

| Drawing #      | Drawing Title                 |  |  |  |
|----------------|-------------------------------|--|--|--|
| MWTF-TS-AR-001 | Architectural Drawings List   |  |  |  |
| MWTF-TS-AR-002 | Shed Plan                     |  |  |  |
| MWTF-TS-AR-003 | Shed Furnishing Plan          |  |  |  |
| MWTF-TS-AR-004 | Shed Top View                 |  |  |  |
| MWTF-TS-AR-005 | Southern & Western Elevations |  |  |  |
| MWTF-TS-AR-006 | Northern & Eastern Elevations |  |  |  |
| MWTF-TS-AR-007 | Gate & Windows Details 1-4    |  |  |  |
| MWTF-TS-AR-008 | Gate & Windows Details 2-4    |  |  |  |
| MWTF-TS-AR-009 | Gate & Windows Details 3-4    |  |  |  |
| MWTF-TS-AR-010 | Gate & Windows Details 4-4    |  |  |  |

Shed Plan

Existing Site Boundary wall

**Existing Wall** 

**Shed Furnishing Plan** 

Shed Top View

**Southern Elevation** 

**Northern Elevation** 