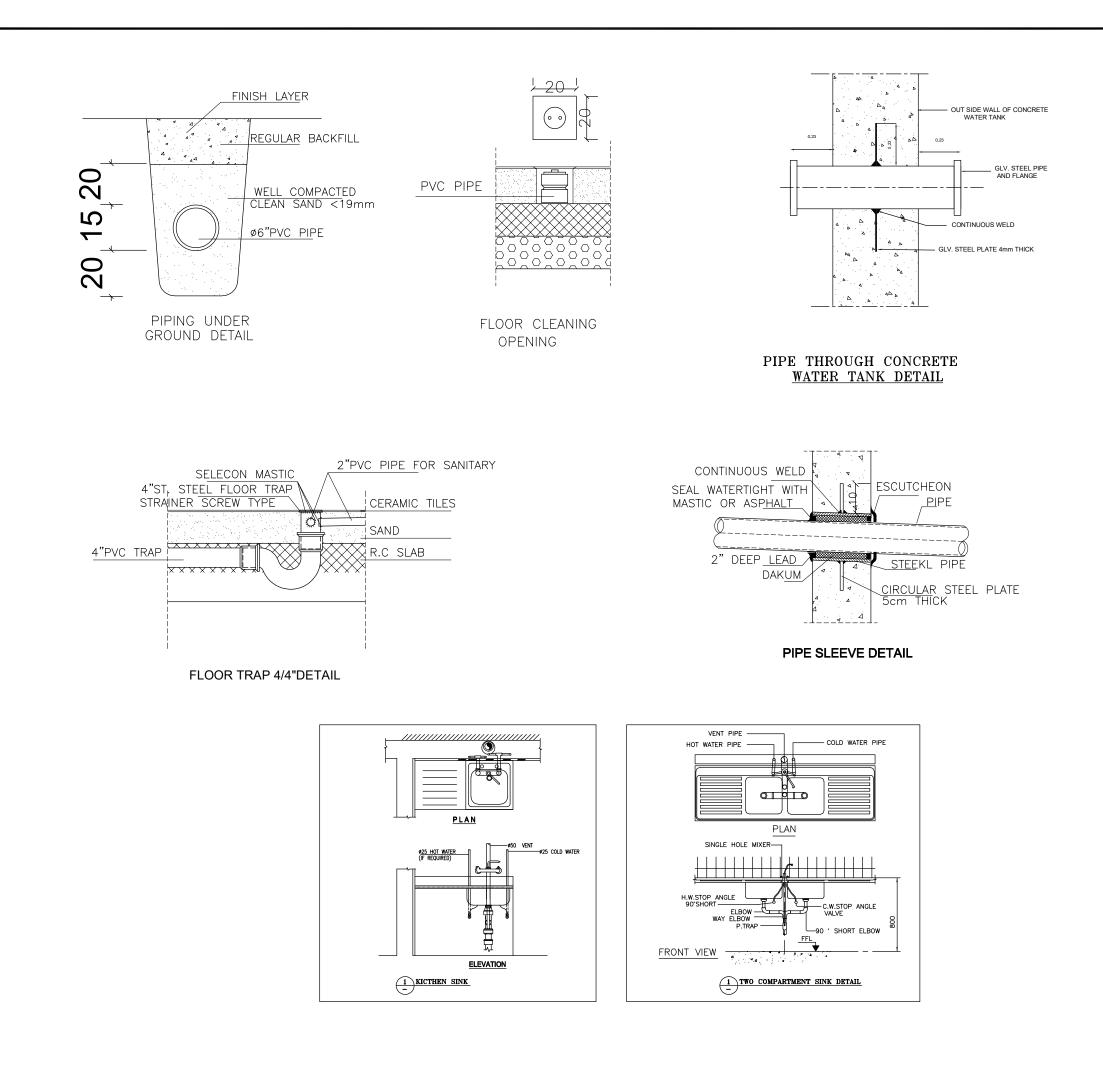

| FOR TEND<br>ONLY                                                                                                | DER                  |     |                    |
|-----------------------------------------------------------------------------------------------------------------|----------------------|-----|--------------------|
| CLIENT:<br>CONSULTANT:<br>CONSULTANT:<br>CONSULTANT:<br>Consultant:<br>center for engineering and planning      |                      |     |                    |
| PROJECT NAME:<br>Constructing of Medical Waste Treatment Facility<br>in Gaza and North Governorates<br>ITB NO.: |                      |     |                    |
| DRAWING TITLE:     Mechanical Drawings     List                                                                 |                      |     |                    |
| DRAWING SN:                                                                                                     | <u>SCALE:</u><br>1:1 | 100 | DATE:<br>JULY 2020 |