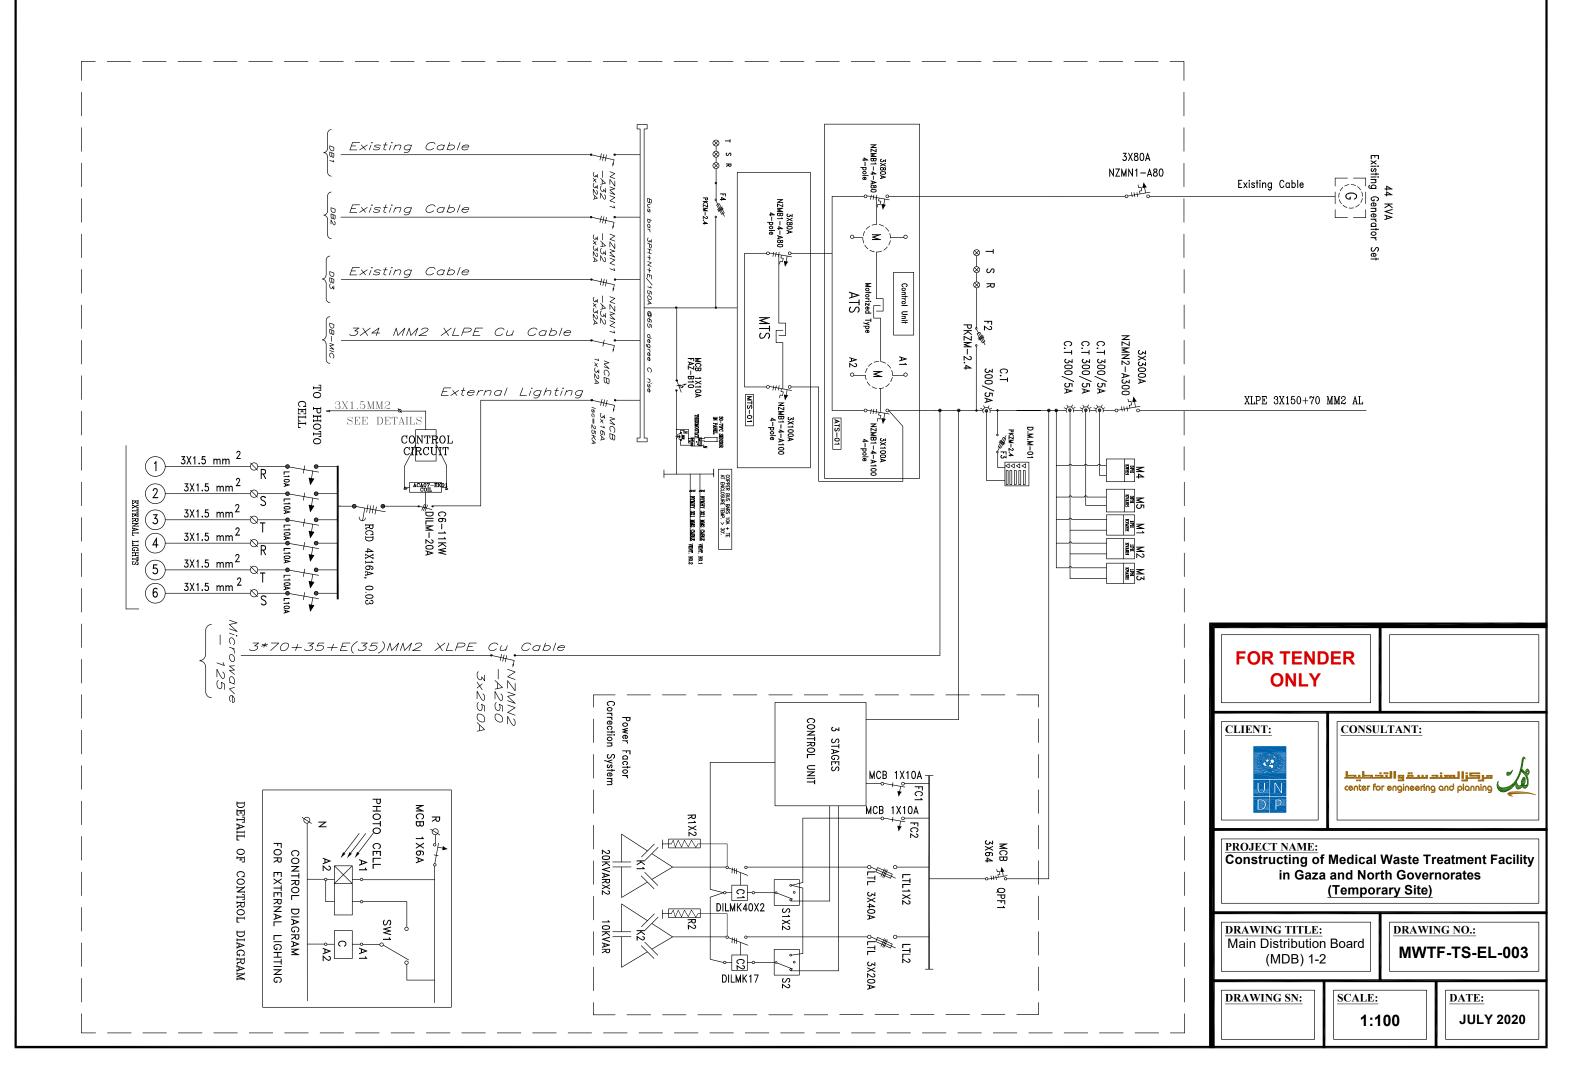

## Architectural Drawings List

| Drawing #      | Drawing Title                        |  |  |  |
|----------------|--------------------------------------|--|--|--|
| MWTF-TS-EL-001 | Electrical Drawings List             |  |  |  |
| MWTF-TS-EL-002 | Shed Lighting & Power Networks Plans |  |  |  |
| MWTF-TS-EL-003 | Main Distribution Board (MDB) 1-2    |  |  |  |
| MWTF-TS-EL-004 | Main Distribution Board (MDB) 2-2    |  |  |  |
| MWTF-TS-EL-005 | DB-MIC & EARTHING SYSTEM             |  |  |  |