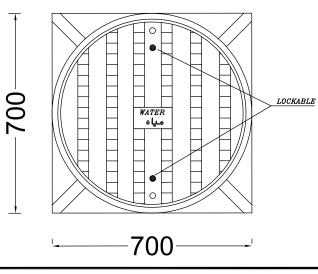

**DRAWING SN:** 

<u>SCALE:</u> 1:100 DATE: JULY 2020

TYPICAL LAVATORY INSTALLATION

Cast Iron Lockable Cover

LOCKABLE

ø8 @ 20

BENCHING CONCRETE B-200

CONCRETE B-300 t 25cm

| FOR TENDER<br>ONLY                                                                                                                                                                                                                                                                                                                                                                                                                                                                                                                                                                                                                                                                                                                                   |             |  |  |
|------------------------------------------------------------------------------------------------------------------------------------------------------------------------------------------------------------------------------------------------------------------------------------------------------------------------------------------------------------------------------------------------------------------------------------------------------------------------------------------------------------------------------------------------------------------------------------------------------------------------------------------------------------------------------------------------------------------------------------------------------|-------------|--|--|
| CLIENT:   CONSULTANT:     المحالية   المحالية     ال |             |  |  |
| PROJECT NAME:<br>Constructing of Medical Waste Treatment Facility<br>in Gaza and North Governorates<br>ITB NO.:                                                                                                                                                                                                                                                                                                                                                                                                                                                                                                                                                                                                                                      |             |  |  |
| DRAWING TITLE: DRAWING NO.:   Water Supply Plan MWTF-TS-ME-007                                                                                                                                                                                                                                                                                                                                                                                                                                                                                                                                                                                                                                                                                       |             |  |  |
| DRAWING SN:                                                                                                                                                                                                                                                                                                                                                                                                                                                                                                                                                                                                                                                                                                                                          | SCALE:1:100 |  |  |