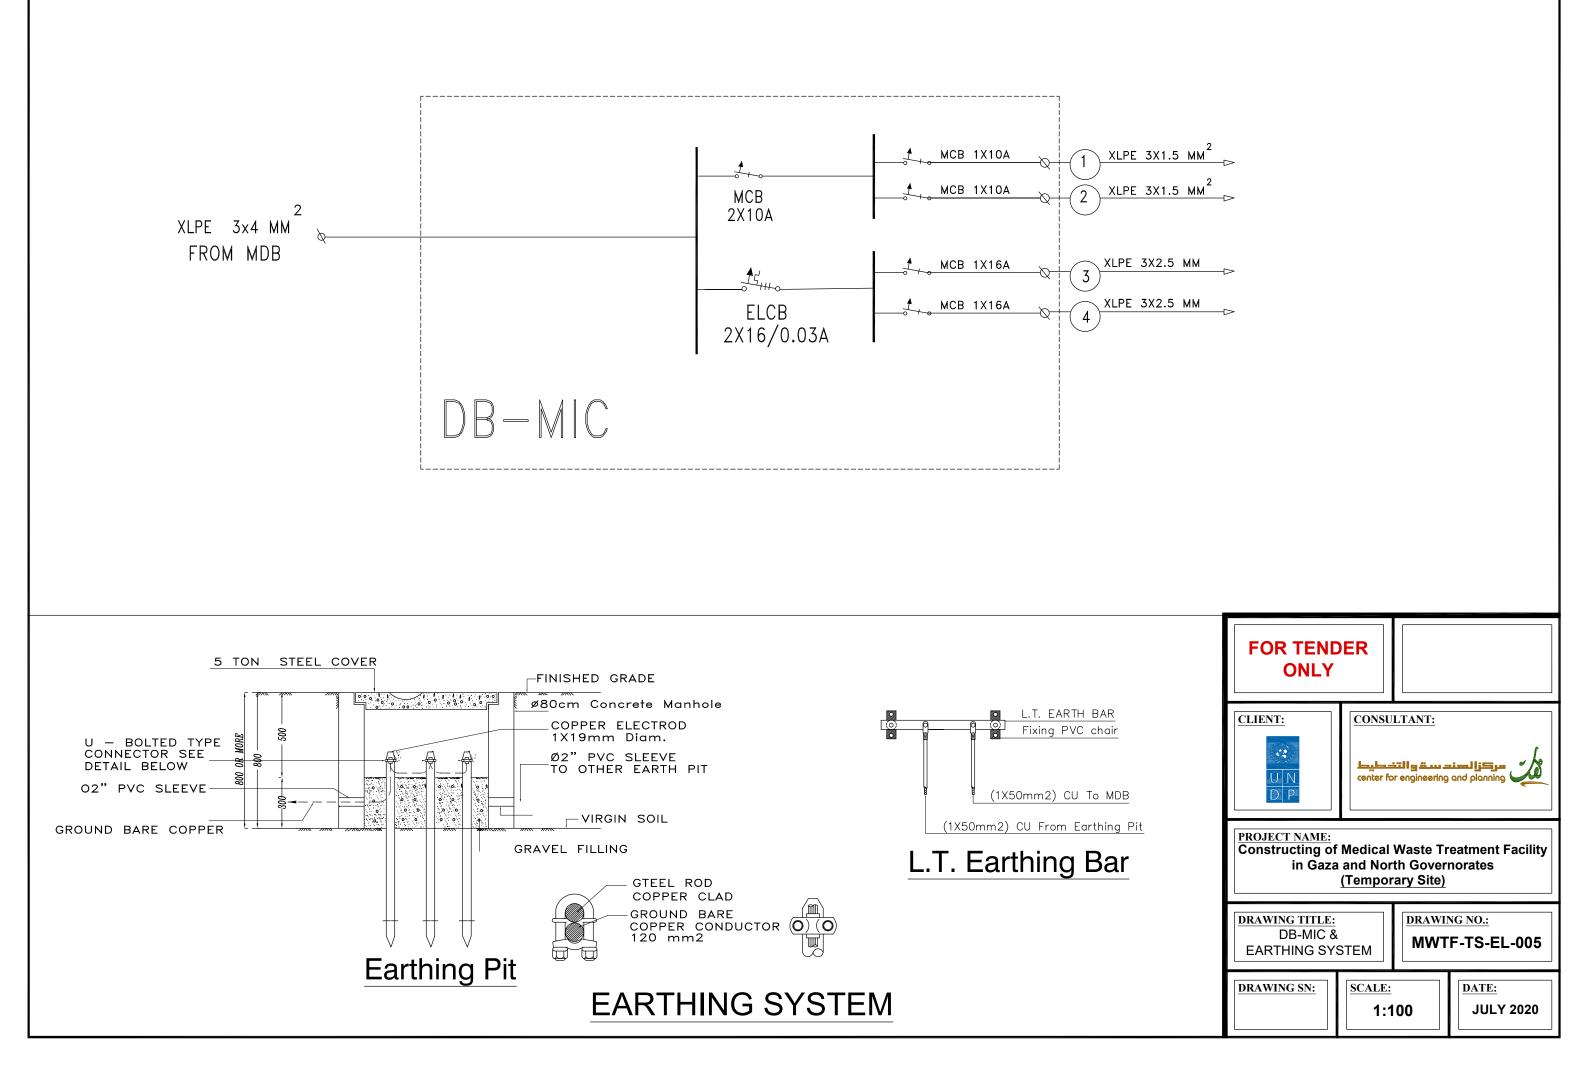

## Architectural Drawings List

| Drawing #      | Drawing Title                        |  |  |  |
|----------------|--------------------------------------|--|--|--|
| MWTF-TS-EL-001 | Electrical Drawings List             |  |  |  |
| MWTF-TS-EL-002 | Shed Lighting & Power Networks Plans |  |  |  |
| MWTF-TS-EL-003 | Main Distribution Board (MDB) 1-2    |  |  |  |
| MWTF-TS-EL-004 | Main Distribution Board (MDB) 2-2    |  |  |  |
| MWTF-TS-EL-005 | DB-MIC & EARTHING SYSTEM             |  |  |  |