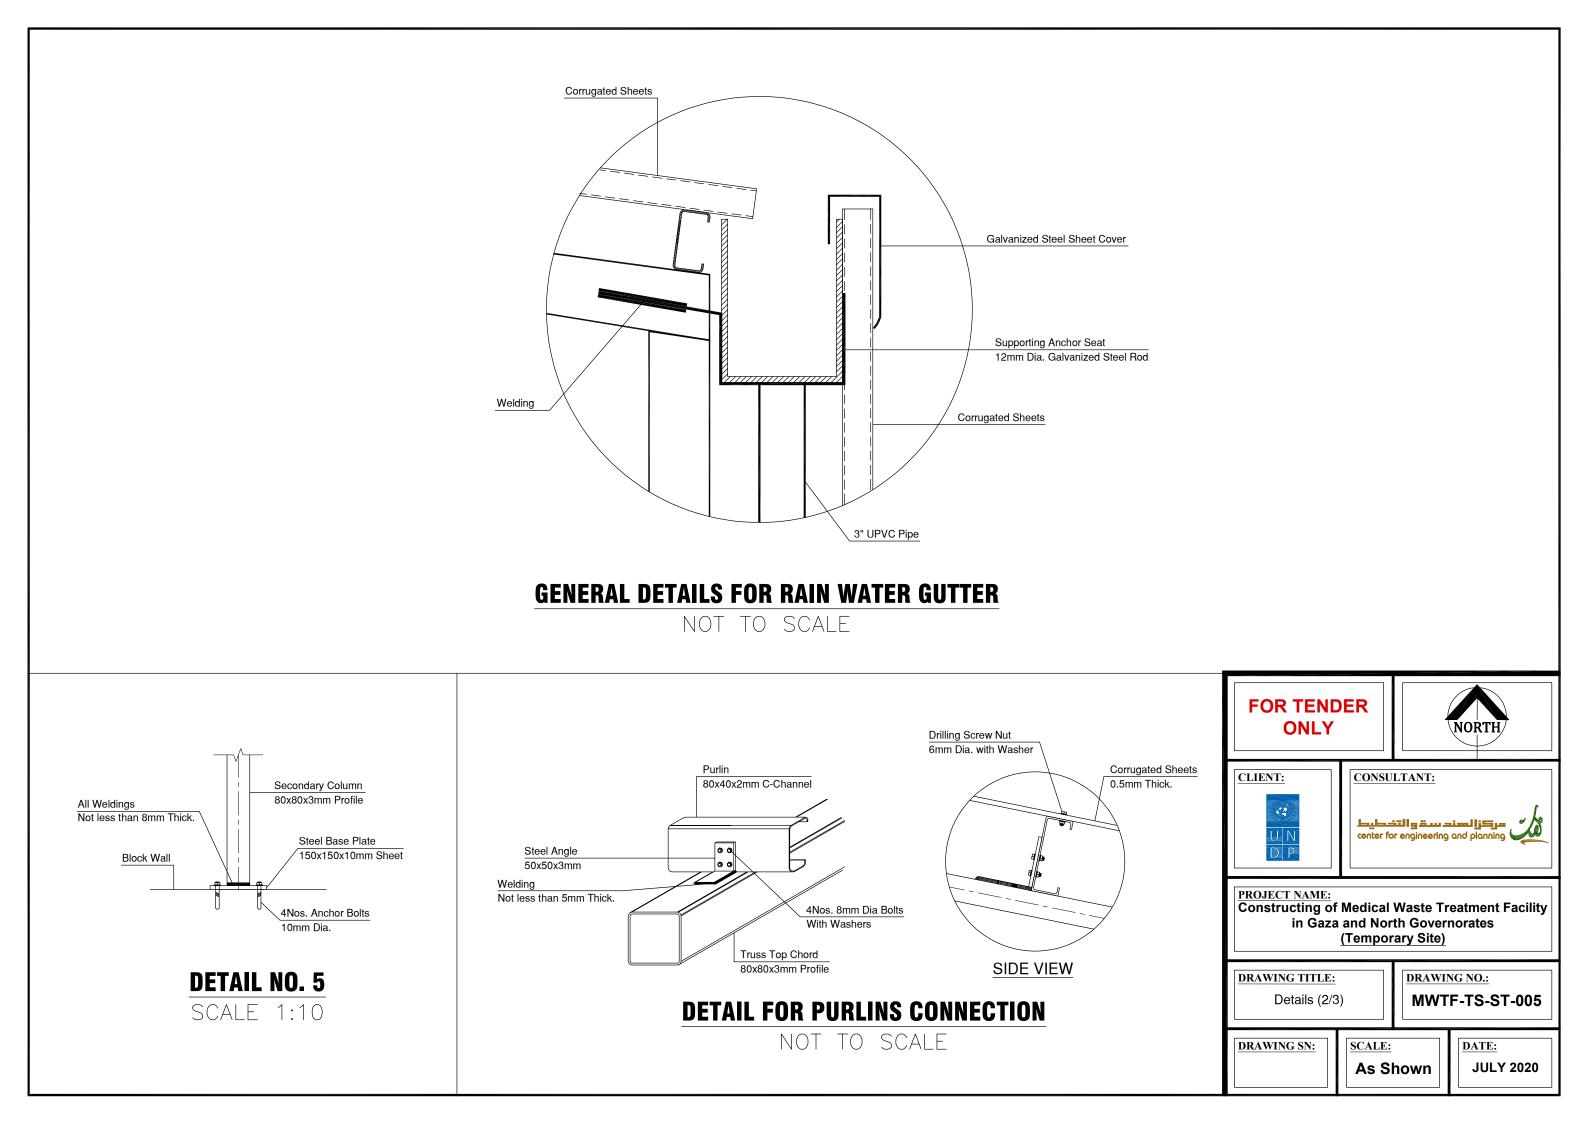

## **Structural Drawings List**

| Drawing #      | Drawing Title            |  |  |
|----------------|--------------------------|--|--|
| MWTF-TS-ST-001 | Structural Drawings List |  |  |
| MWTF-TS-ST-002 | Roof Framing Layout      |  |  |
| MWTF-TS-ST-003 | Section of Trusses       |  |  |
| MWTF-TS-ST-004 | Details (1/3)            |  |  |
| MWTF-TS-ST-005 | Details (2/3)            |  |  |
| MWTF-TS-ST-006 | Details (3/3)            |  |  |