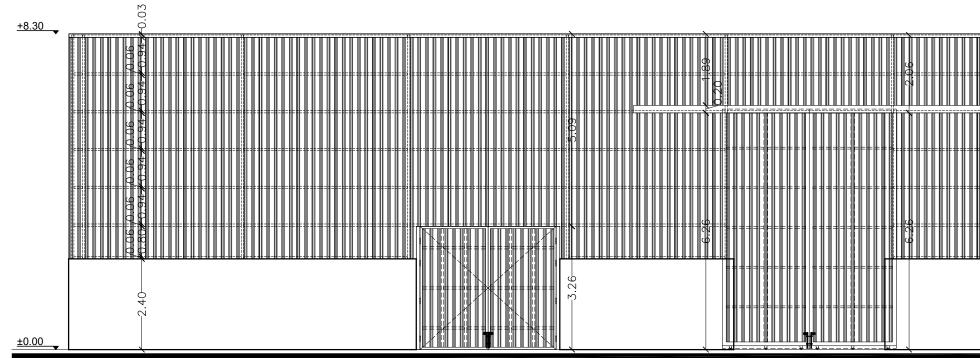

## Architectural Drawings List

| Drawing #      | Drawing Title                 |  |  |  |
|----------------|-------------------------------|--|--|--|
| MWTF-TS-AR-001 | Architectural Drawings List   |  |  |  |
| MWTF-TS-AR-002 | Shed Plan                     |  |  |  |
| MWTF-TS-AR-003 | Shed Furnishing Plan          |  |  |  |
| MWTF-TS-AR-004 | Shed Top View                 |  |  |  |
| MWTF-TS-AR-005 | Southern & Western Elevations |  |  |  |
| MWTF-TS-AR-006 | Northern & Eastern Elevations |  |  |  |
| MWTF-TS-AR-007 | Gate & Windows Details 1-4    |  |  |  |
| MWTF-TS-AR-008 | Gate & Windows Details 2-4    |  |  |  |
| MWTF-TS-AR-009 | Gate & Windows Details 3-4    |  |  |  |
| MWTF-TS-AR-010 | Gate & Windows Details 4-4    |  |  |  |

Shed Plan

Existing Site Boundary wall

**Existing Wall** 

**Shed Furnishing Plan** 

Shed Top View

**Southern Elevation** 

**Northern Elevation** 