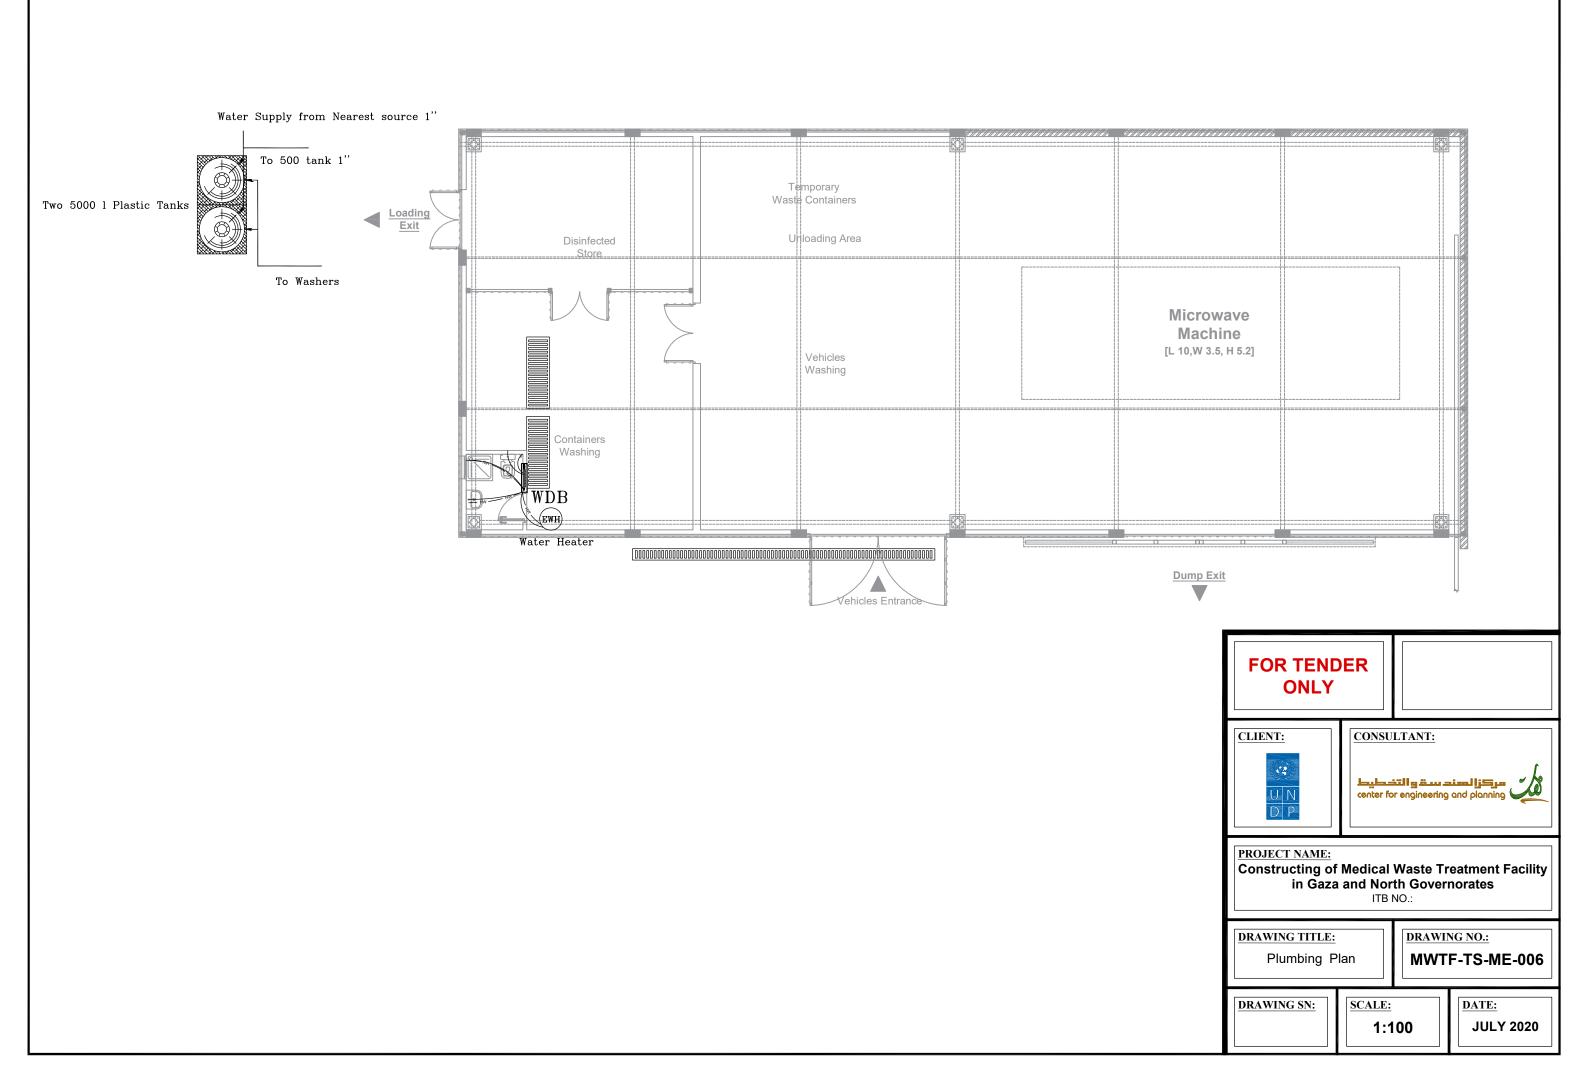

## Mechanical Drawings List

| Drawing #      | Drawing Title            |
|----------------|--------------------------|
| MWTF-TS-ME-001 | Mechanical Drawings List |
| MWTF-TS-ME-002 | Sewage Plan              |
| MWTF-TS-ME-003 | General Details          |
| MWTF-TS-ME-004 | General Details          |
| MWTF-TS-ME-005 | General Details          |
| MWTF-TS-ME-006 | Plumbing Plan            |
| MWTF-TS-ME-007 | Water Supply Plan        |
| MWTF-TS-ME-008 | General Details          |
| MWTF-TS-ME-009 | General Details          |

| FOR TEND<br>ONLY                                                                                                | DER                  |     |                    |
|-----------------------------------------------------------------------------------------------------------------|----------------------|-----|--------------------|
| CLIENT:<br>CONSULTANT:<br>CONSULTANT:<br>CONSULTANT:<br>Consultant:<br>center for engineering and planning      |                      |     |                    |
| PROJECT NAME:<br>Constructing of Medical Waste Treatment Facility<br>in Gaza and North Governorates<br>ITB NO.: |                      |     |                    |
| DRAWING TITLE:     Mechanical Drawings     List                                                                 |                      |     |                    |
| DRAWING SN:                                                                                                     | <u>SCALE:</u><br>1:1 | 100 | DATE:<br>JULY 2020 |