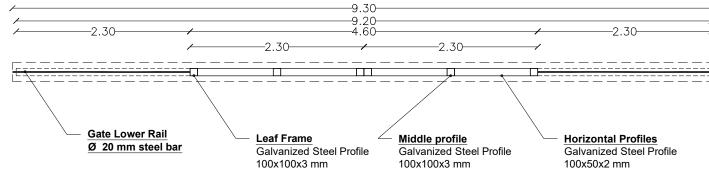

## Steel Sliding Gate 1 Details

Gate Upper Rail with 2

PVC wheels/ spinners fixed on 60x40x2 mm Profiles & welded with shed stucture 同 Leaf Farme Galvanized Steel Profile 100x100x3 mm Middle Profile Galvanized Steel Profile 100x100x3 mm Galvanized Steel Corrugated Sheet Galvanized Steel Profile 100x50x2 mm Gate Manual Closer 