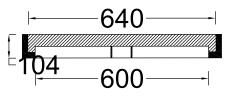

**DRAWING SN:** 

<u>SCALE:</u> 1:100 DATE: JULY 2020

TYPICAL LAVATORY INSTALLATION

Cast Iron Lockable Cover

LOCKABLE

ø8 @ 20

BENCHING CONCRETE B-200

CONCRETE B-300 t 25cm