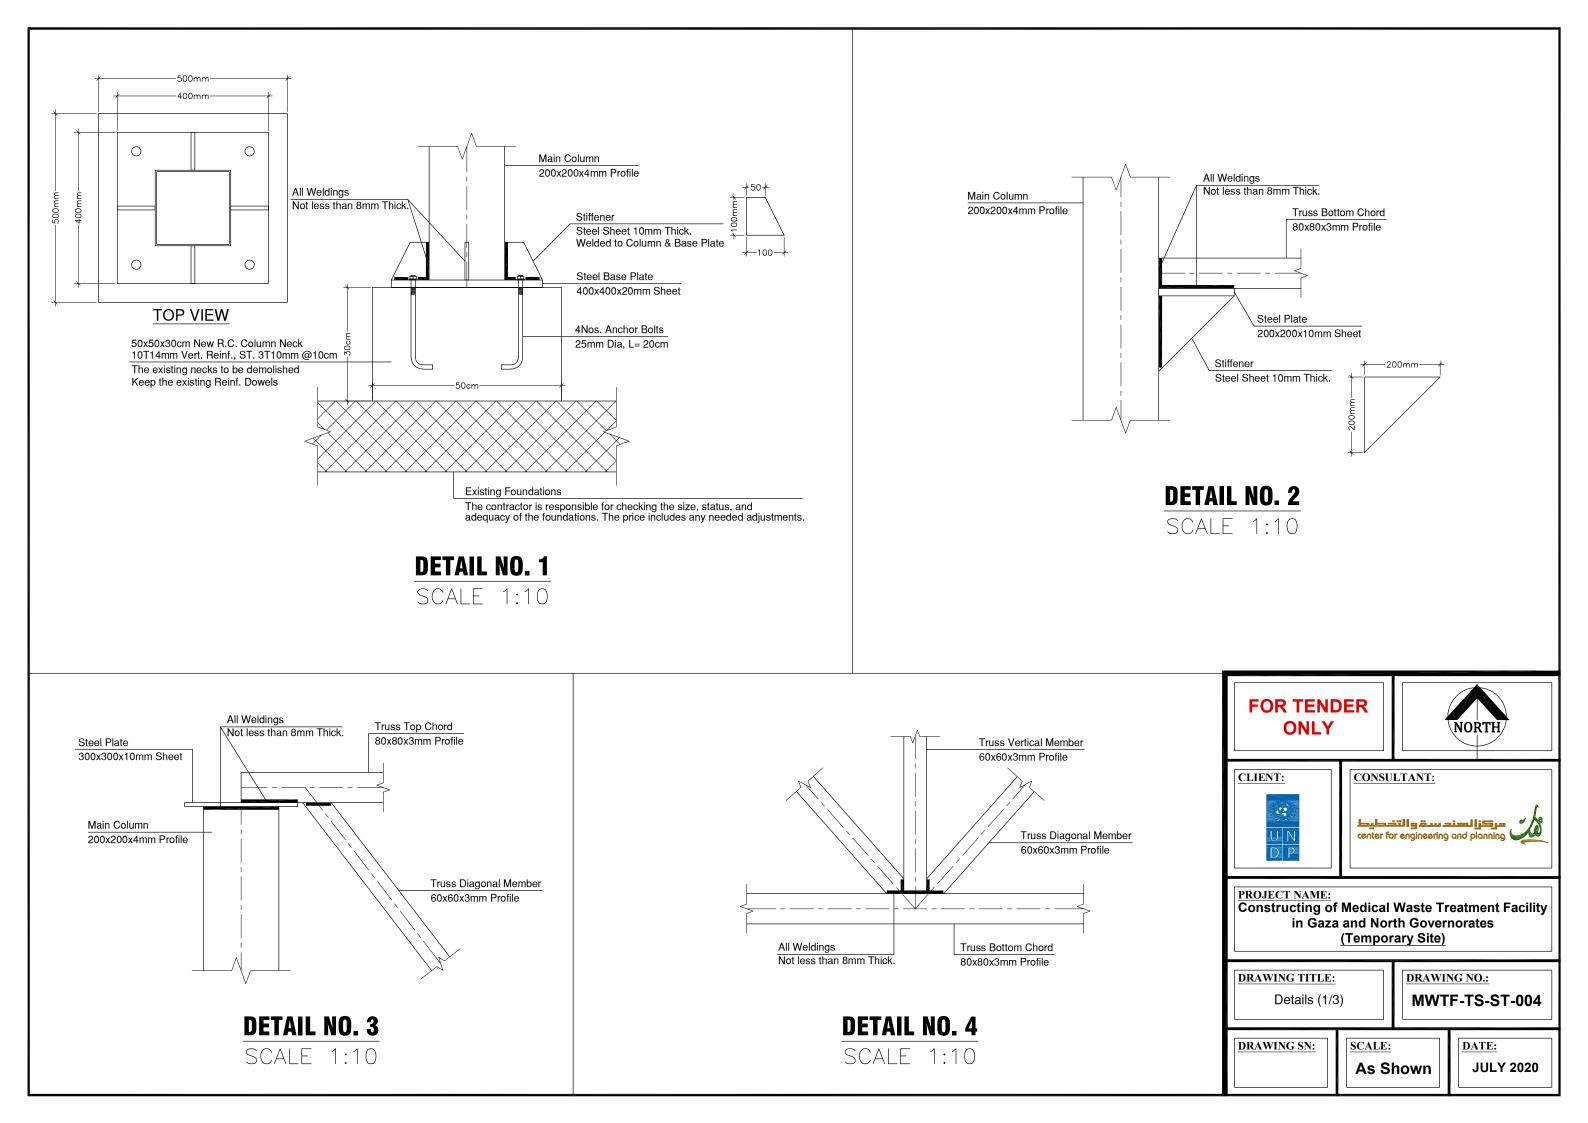

## **Structural Drawings List**

| Drawing #      | Drawing Title            |  |  |
|----------------|--------------------------|--|--|
| MWTF-TS-ST-001 | Structural Drawings List |  |  |
| MWTF-TS-ST-002 | Roof Framing Layout      |  |  |
| MWTF-TS-ST-003 | Section of Trusses       |  |  |
| MWTF-TS-ST-004 | Details (1/3)            |  |  |
| MWTF-TS-ST-005 | Details (2/3)            |  |  |
| MWTF-TS-ST-006 | Details (3/3)            |  |  |