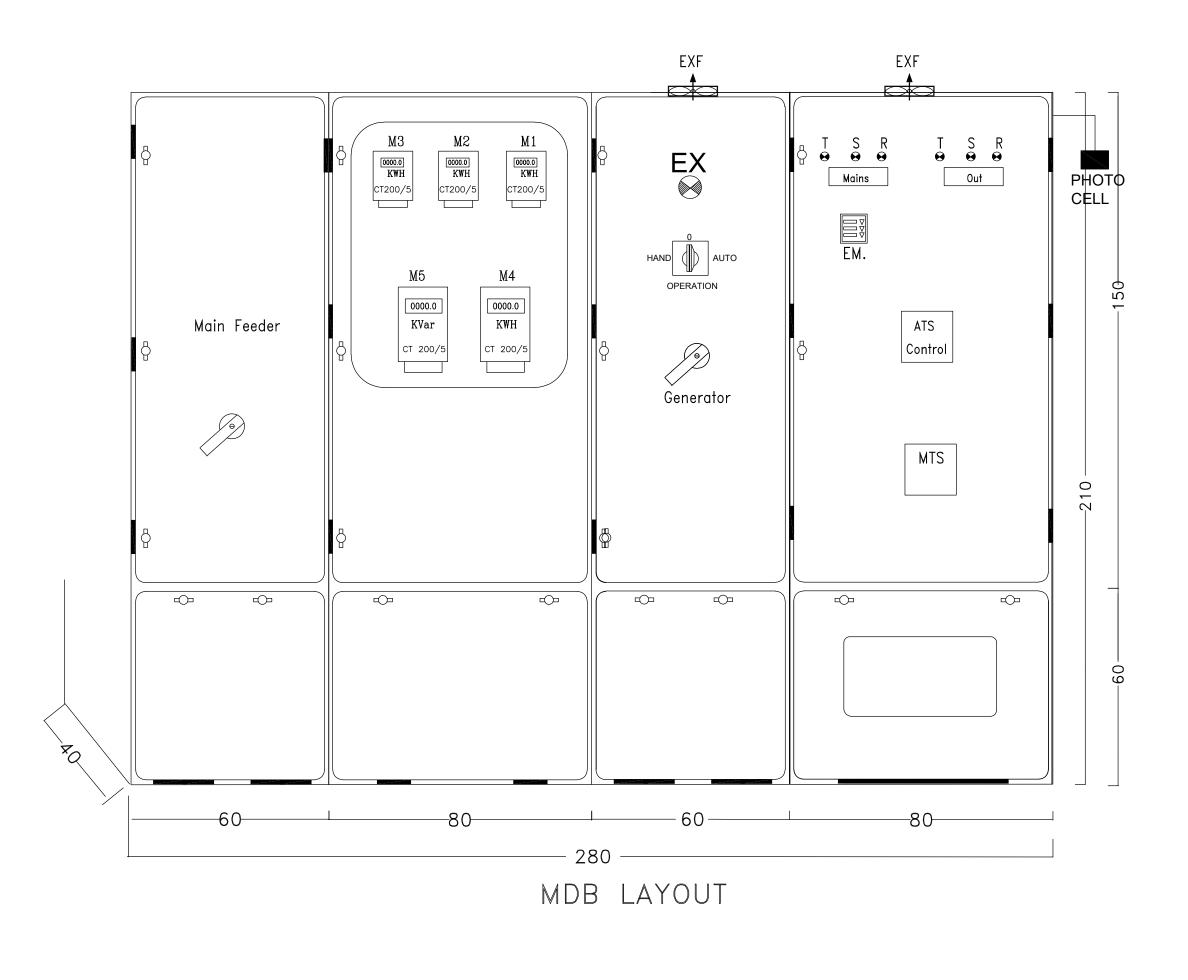

| FOR TENDER<br>ONLY                                                                                                                                                                                                                                                                                                                                                                                                                                                                                                                                                                                                                                                                                                                                                                                                                                                                                                                                                                                                                                                                                                                                                                                                                                                                                                                                                                                                                                                                                                                                                                                                                                                                                                                                                                                                                                                                                                                                                                                                                                  |                      |    |                    |  |
|-----------------------------------------------------------------------------------------------------------------------------------------------------------------------------------------------------------------------------------------------------------------------------------------------------------------------------------------------------------------------------------------------------------------------------------------------------------------------------------------------------------------------------------------------------------------------------------------------------------------------------------------------------------------------------------------------------------------------------------------------------------------------------------------------------------------------------------------------------------------------------------------------------------------------------------------------------------------------------------------------------------------------------------------------------------------------------------------------------------------------------------------------------------------------------------------------------------------------------------------------------------------------------------------------------------------------------------------------------------------------------------------------------------------------------------------------------------------------------------------------------------------------------------------------------------------------------------------------------------------------------------------------------------------------------------------------------------------------------------------------------------------------------------------------------------------------------------------------------------------------------------------------------------------------------------------------------------------------------------------------------------------------------------------------------|----------------------|----|--------------------|--|
| CLIENT:   CONSULTANT:     المحمد |                      |    |                    |  |
| PROJECT NAME:<br>Constructing of Medical Waste Treatment Facility<br>in Gaza and North Governorates<br>(Temporary Site)                                                                                                                                                                                                                                                                                                                                                                                                                                                                                                                                                                                                                                                                                                                                                                                                                                                                                                                                                                                                                                                                                                                                                                                                                                                                                                                                                                                                                                                                                                                                                                                                                                                                                                                                                                                                                                                                                                                             |                      |    |                    |  |
| DRAWING TITLE:     Main Distribution Board     (MDB) 2-2                                                                                                                                                                                                                                                                                                                                                                                                                                                                                                                                                                                                                                                                                                                                                                                                                                                                                                                                                                                                                                                                                                                                                                                                                                                                                                                                                                                                                                                                                                                                                                                                                                                                                                                                                                                                                                                                                                                                                                                            |                      |    |                    |  |
| DRAWING SN:                                                                                                                                                                                                                                                                                                                                                                                                                                                                                                                                                                                                                                                                                                                                                                                                                                                                                                                                                                                                                                                                                                                                                                                                                                                                                                                                                                                                                                                                                                                                                                                                                                                                                                                                                                                                                                                                                                                                                                                                                                         | <u>SCALE:</u><br>1:1 | 00 | DATE:<br>JULY 2020 |  |