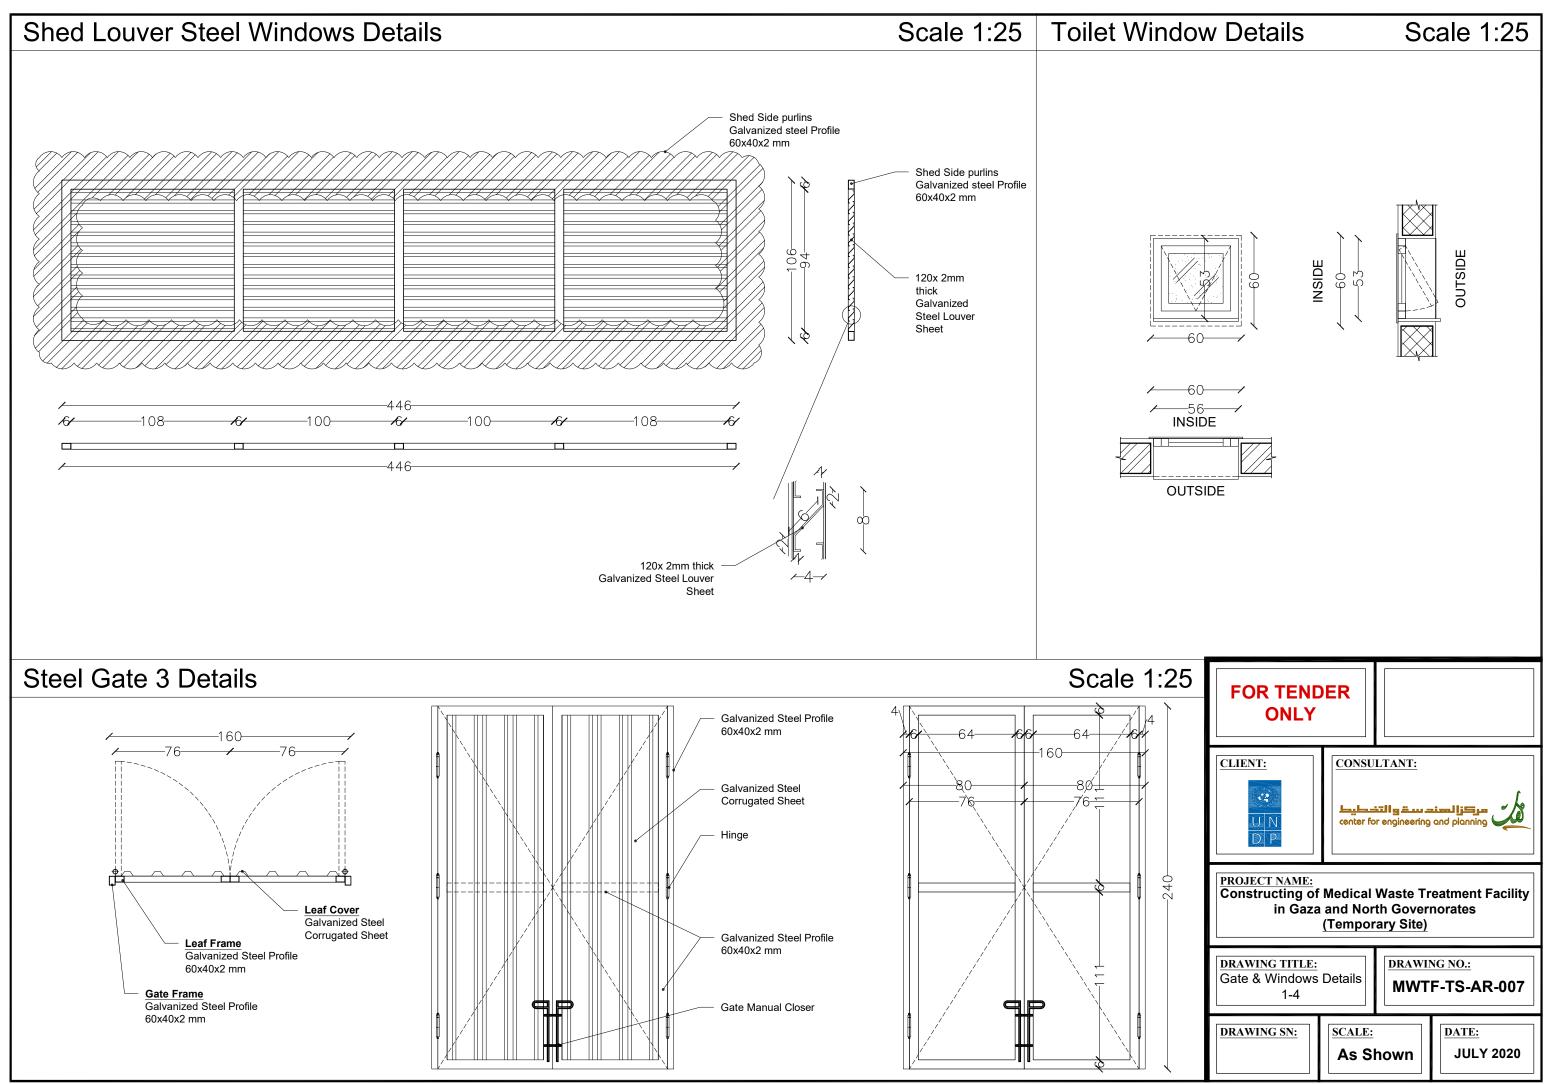

## Architectural Drawings List

| Drawing #      | Drawing Title                 |  |  |  |
|----------------|-------------------------------|--|--|--|
| MWTF-TS-AR-001 | Architectural Drawings List   |  |  |  |
| MWTF-TS-AR-002 | Shed Plan                     |  |  |  |
| MWTF-TS-AR-003 | Shed Furnishing Plan          |  |  |  |
| MWTF-TS-AR-004 | Shed Top View                 |  |  |  |
| MWTF-TS-AR-005 | Southern & Western Elevations |  |  |  |
| MWTF-TS-AR-006 | Northern & Eastern Elevations |  |  |  |
| MWTF-TS-AR-007 | Gate & Windows Details 1-4    |  |  |  |
| MWTF-TS-AR-008 | Gate & Windows Details 2-4    |  |  |  |
| MWTF-TS-AR-009 | Gate & Windows Details 3-4    |  |  |  |
| MWTF-TS-AR-010 | Gate & Windows Details 4-4    |  |  |  |