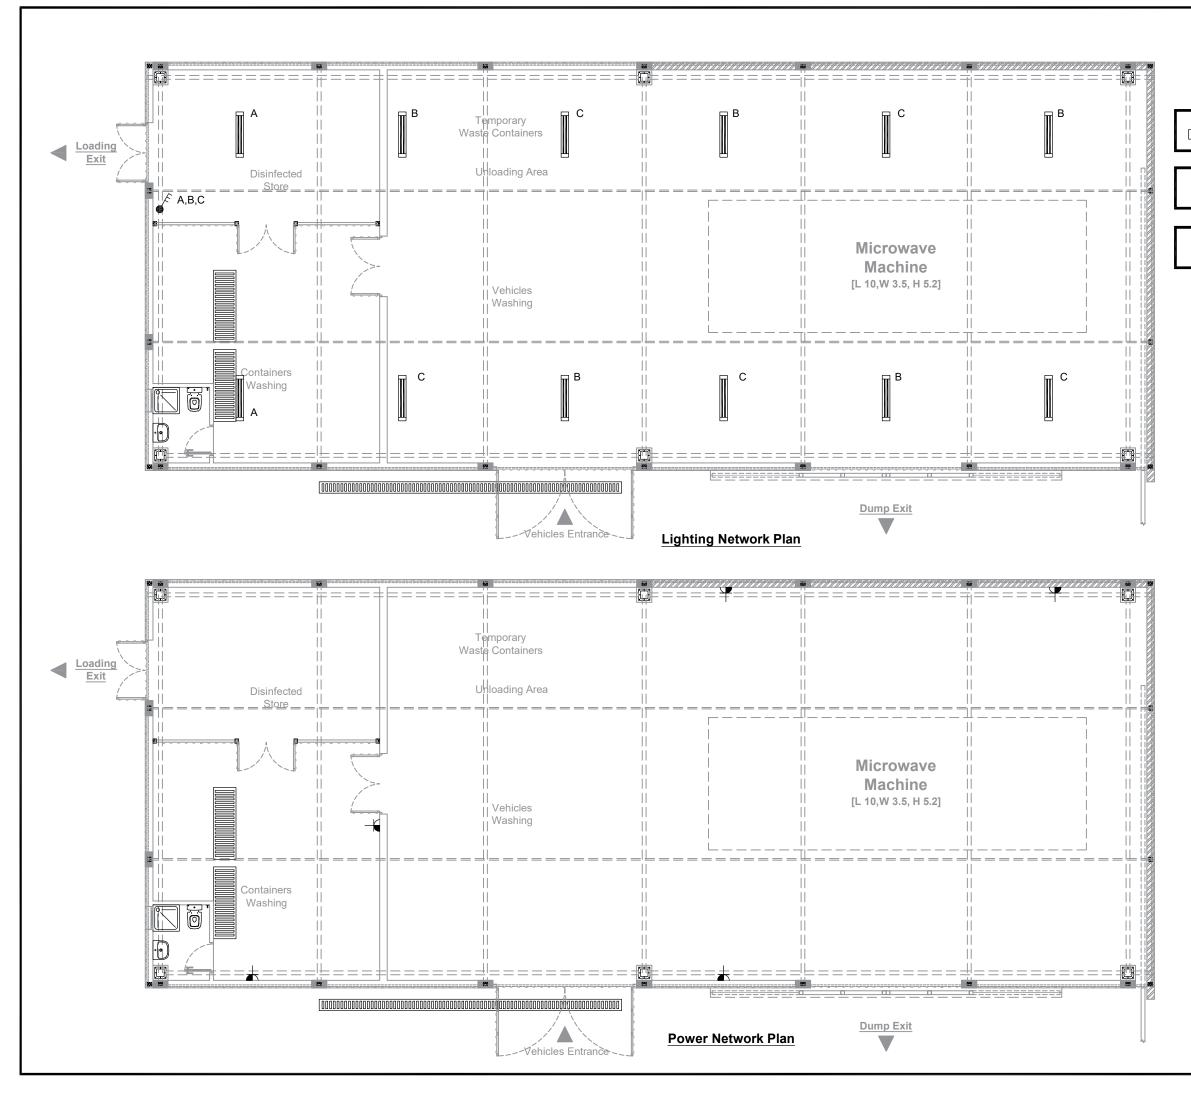

## Architectural Drawings List

| Drawing #      | Drawing Title                        |  |  |  |
|----------------|--------------------------------------|--|--|--|
| MWTF-TS-EL-001 | Electrical Drawings List             |  |  |  |
| MWTF-TS-EL-002 | Shed Lighting & Power Networks Plans |  |  |  |
| MWTF-TS-EL-003 | Main Distribution Board (MDB) 1-2    |  |  |  |
| MWTF-TS-EL-004 | Main Distribution Board (MDB) 2-2    |  |  |  |
| MWTF-TS-EL-005 | DB-MIC & EARTHING SYSTEM             |  |  |  |