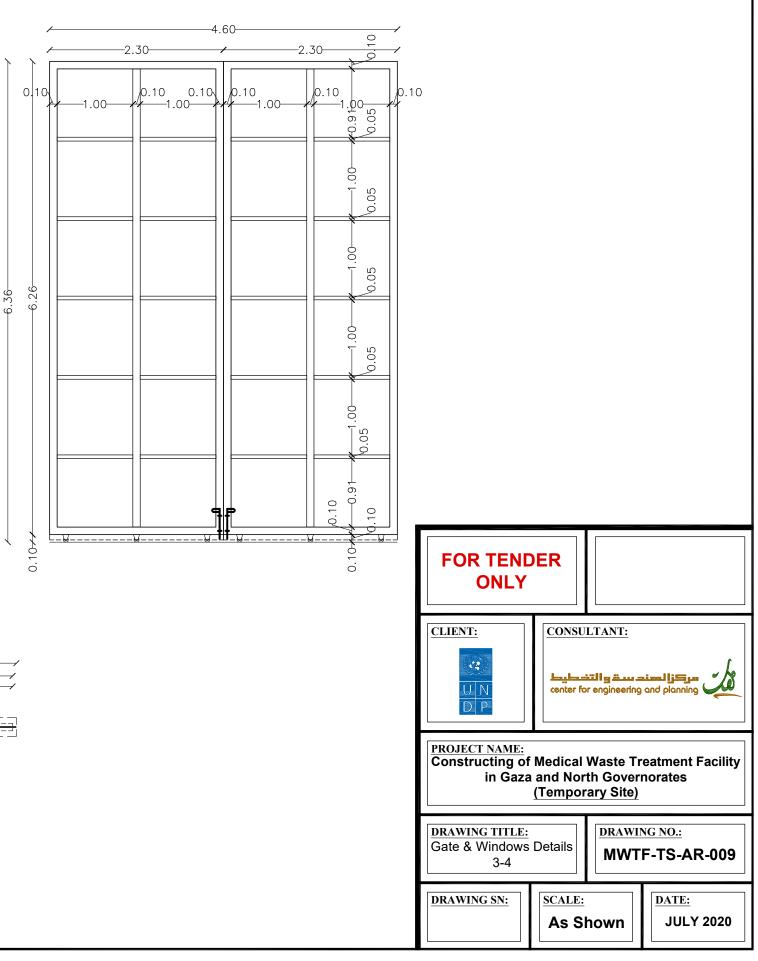

## Architectural Drawings List

| Drawing #      | Drawing Title                 |  |  |  |
|----------------|-------------------------------|--|--|--|
| MWTF-TS-AR-001 | Architectural Drawings List   |  |  |  |
| MWTF-TS-AR-002 | Shed Plan                     |  |  |  |
| MWTF-TS-AR-003 | Shed Furnishing Plan          |  |  |  |
| MWTF-TS-AR-004 | Shed Top View                 |  |  |  |
| MWTF-TS-AR-005 | Southern & Western Elevations |  |  |  |
| MWTF-TS-AR-006 | Northern & Eastern Elevations |  |  |  |
| MWTF-TS-AR-007 | Gate & Windows Details 1-4    |  |  |  |
| MWTF-TS-AR-008 | Gate & Windows Details 2-4    |  |  |  |
| MWTF-TS-AR-009 | Gate & Windows Details 3-4    |  |  |  |
| MWTF-TS-AR-010 | Gate & Windows Details 4-4    |  |  |  |