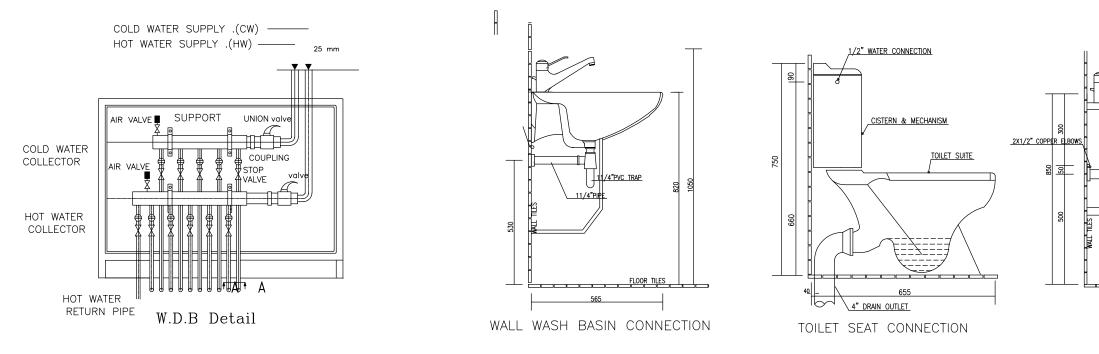

## Mechanical Drawings List

| Drawing #      | Drawing Title            |
|----------------|--------------------------|
| MWTF-TS-ME-001 | Mechanical Drawings List |
| MWTF-TS-ME-002 | Sewage Plan              |
| MWTF-TS-ME-003 | General Details          |
| MWTF-TS-ME-004 | General Details          |
| MWTF-TS-ME-005 | General Details          |
| MWTF-TS-ME-006 | Plumbing Plan            |
| MWTF-TS-ME-007 | Water Supply Plan        |
| MWTF-TS-ME-008 | General Details          |
| MWTF-TS-ME-009 | General Details          |

| FOR TEND<br>ONLY                                                                                                | DER                  |     |                    |
|-----------------------------------------------------------------------------------------------------------------|----------------------|-----|--------------------|
| CLIENT:<br>CONSULTANT:<br>CONSULTANT:<br>CONSULTANT:<br>Consultant:<br>center for engineering and planning      |                      |     |                    |
| PROJECT NAME:<br>Constructing of Medical Waste Treatment Facility<br>in Gaza and North Governorates<br>ITB NO.: |                      |     |                    |
| DRAWING TITLE:     Mechanical Drawings     List                                                                 |                      |     |                    |
| DRAWING SN:                                                                                                     | <u>SCALE:</u><br>1:1 | 100 | DATE:<br>JULY 2020 |