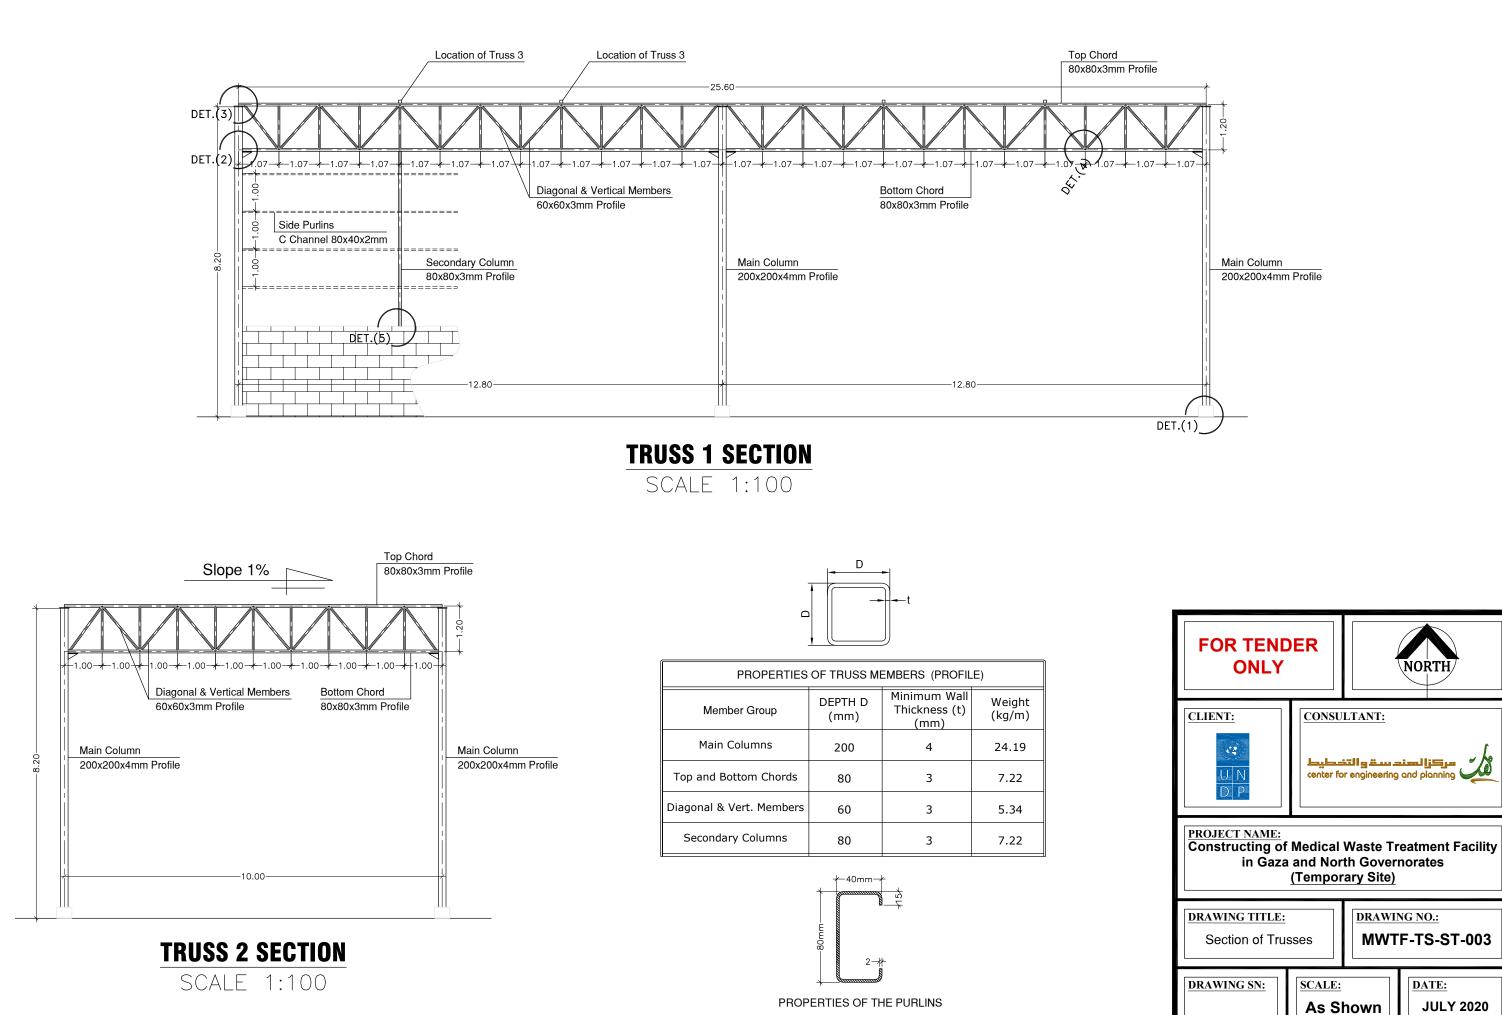

## **Structural Drawings List**

| Drawing #      | Drawing Title            |  |  |
|----------------|--------------------------|--|--|
| MWTF-TS-ST-001 | Structural Drawings List |  |  |
| MWTF-TS-ST-002 | Roof Framing Layout      |  |  |
| MWTF-TS-ST-003 | Section of Trusses       |  |  |
| MWTF-TS-ST-004 | Details (1/3)            |  |  |
| MWTF-TS-ST-005 | Details (2/3)            |  |  |
| MWTF-TS-ST-006 | Details (3/3)            |  |  |