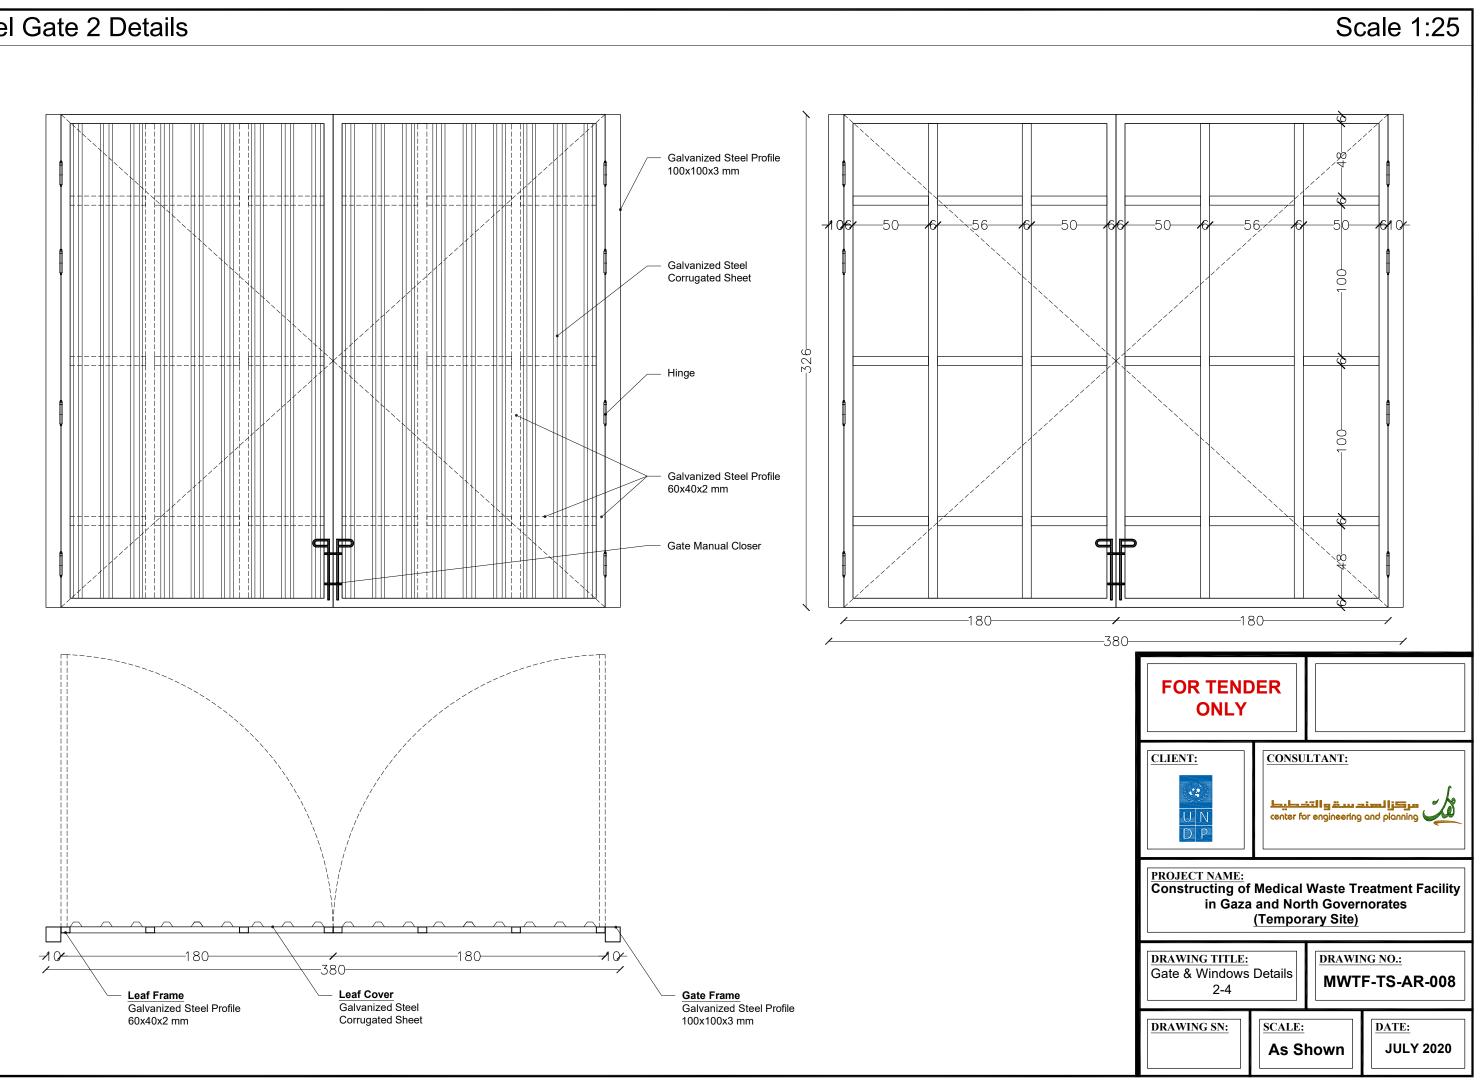

## Architectural Drawings List

| Drawing #      | Drawing Title                 |  |  |  |
|----------------|-------------------------------|--|--|--|
| MWTF-TS-AR-001 | Architectural Drawings List   |  |  |  |
| MWTF-TS-AR-002 | Shed Plan                     |  |  |  |
| MWTF-TS-AR-003 | Shed Furnishing Plan          |  |  |  |
| MWTF-TS-AR-004 | Shed Top View                 |  |  |  |
| MWTF-TS-AR-005 | Southern & Western Elevations |  |  |  |
| MWTF-TS-AR-006 | Northern & Eastern Elevations |  |  |  |
| MWTF-TS-AR-007 | Gate & Windows Details 1-4    |  |  |  |
| MWTF-TS-AR-008 | Gate & Windows Details 2-4    |  |  |  |
| MWTF-TS-AR-009 | Gate & Windows Details 3-4    |  |  |  |
| MWTF-TS-AR-010 | Gate & Windows Details 4-4    |  |  |  |

### Steel Gate 2 Details