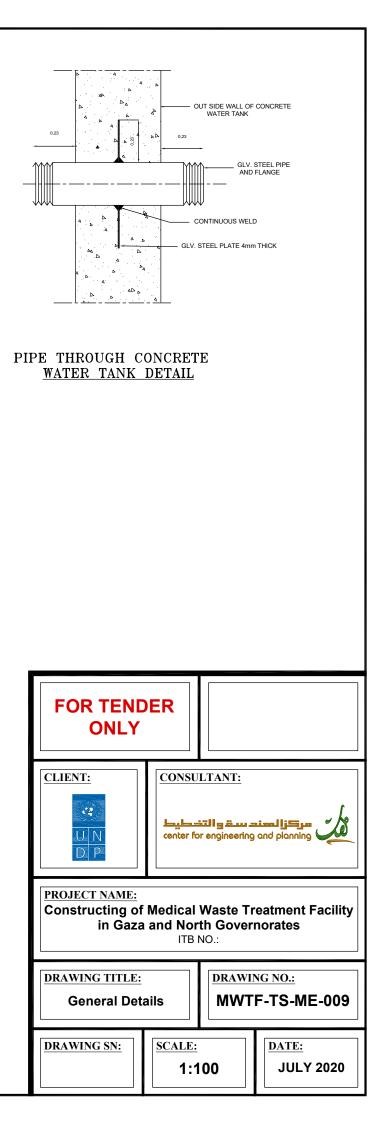

| FOR TEND<br>ONLY                                                                                                | DER                  |     |                    |
|-----------------------------------------------------------------------------------------------------------------|----------------------|-----|--------------------|
| CLIENT:<br>CONSULTANT:<br>CONSULTANT:<br>CONSULTANT:<br>Consultant:<br>center for engineering and planning      |                      |     |                    |
| PROJECT NAME:<br>Constructing of Medical Waste Treatment Facility<br>in Gaza and North Governorates<br>ITB NO.: |                      |     |                    |
| DRAWING TITLE:     Mechanical Drawings     List                                                                 |                      |     |                    |
| DRAWING SN:                                                                                                     | <u>SCALE:</u><br>1:1 | 100 | DATE:<br>JULY 2020 |