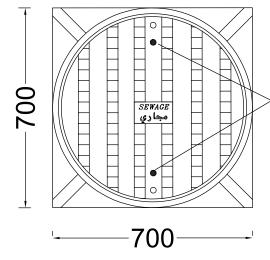

## Mechanical Drawings List

| Drawing #      | Drawing Title            |
|----------------|--------------------------|
| MWTF-TS-ME-001 | Mechanical Drawings List |
| MWTF-TS-ME-002 | Sewage Plan              |
| MWTF-TS-ME-003 | General Details          |
| MWTF-TS-ME-004 | General Details          |
| MWTF-TS-ME-005 | General Details          |
| MWTF-TS-ME-006 | Plumbing Plan            |
| MWTF-TS-ME-007 | Water Supply Plan        |
| MWTF-TS-ME-008 | General Details          |
| MWTF-TS-ME-009 | General Details          |

**DRAWING SN:** 

<u>SCALE:</u> 1:100 DATE: JULY 2020

TYPICAL LAVATORY INSTALLATION

Cast Iron Lockable Cover

LOCKABLE

ø8 @ 20

BENCHING CONCRETE B-200

CONCRETE B-300 t 25cm