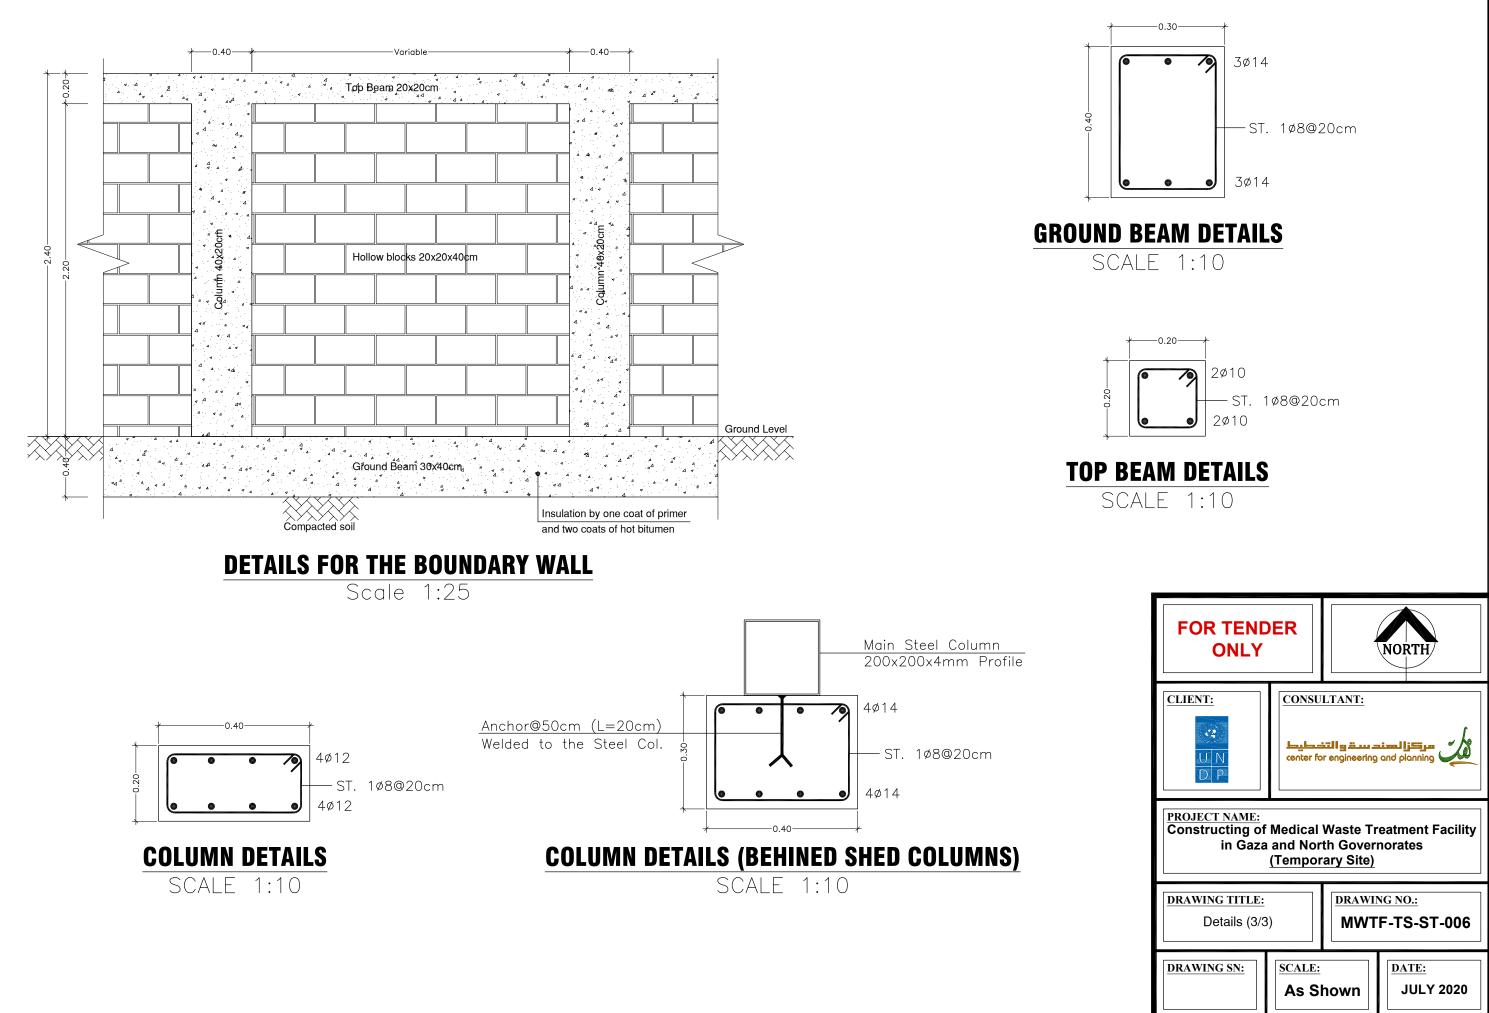

## **Structural Drawings List**

| Drawing #      | Drawing Title            |  |  |
|----------------|--------------------------|--|--|
| MWTF-TS-ST-001 | Structural Drawings List |  |  |
| MWTF-TS-ST-002 | Roof Framing Layout      |  |  |
| MWTF-TS-ST-003 | Section of Trusses       |  |  |
| MWTF-TS-ST-004 | Details (1/3)            |  |  |
| MWTF-TS-ST-005 | Details (2/3)            |  |  |
| MWTF-TS-ST-006 | Details (3/3)            |  |  |