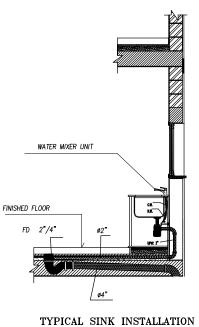

## Mechanical Drawings List

| Drawing #      | Drawing Title            |
|----------------|--------------------------|
| MWTF-TS-ME-001 | Mechanical Drawings List |
| MWTF-TS-ME-002 | Sewage Plan              |
| MWTF-TS-ME-003 | General Details          |
| MWTF-TS-ME-004 | General Details          |
| MWTF-TS-ME-005 | General Details          |
| MWTF-TS-ME-006 | Plumbing Plan            |
| MWTF-TS-ME-007 | Water Supply Plan        |
| MWTF-TS-ME-008 | General Details          |
| MWTF-TS-ME-009 | General Details          |

SHOWER TRAY CONNECTION

VENT. PIPE Ø1.5" VENT. PIPE Ø1.5" OVERFLOW LINE(Ø1") FLOAT VALVE FLOAT VALVE VALVE Ø2" 5000 LTV TANK 5000 LTV TANK CHECK VALVE Ø50MM FOR WASHING LINE PIPE Ø1" Steel angel (8\*8\*0.5)cm PIPE Ø50MM TO WASHER N.T.S