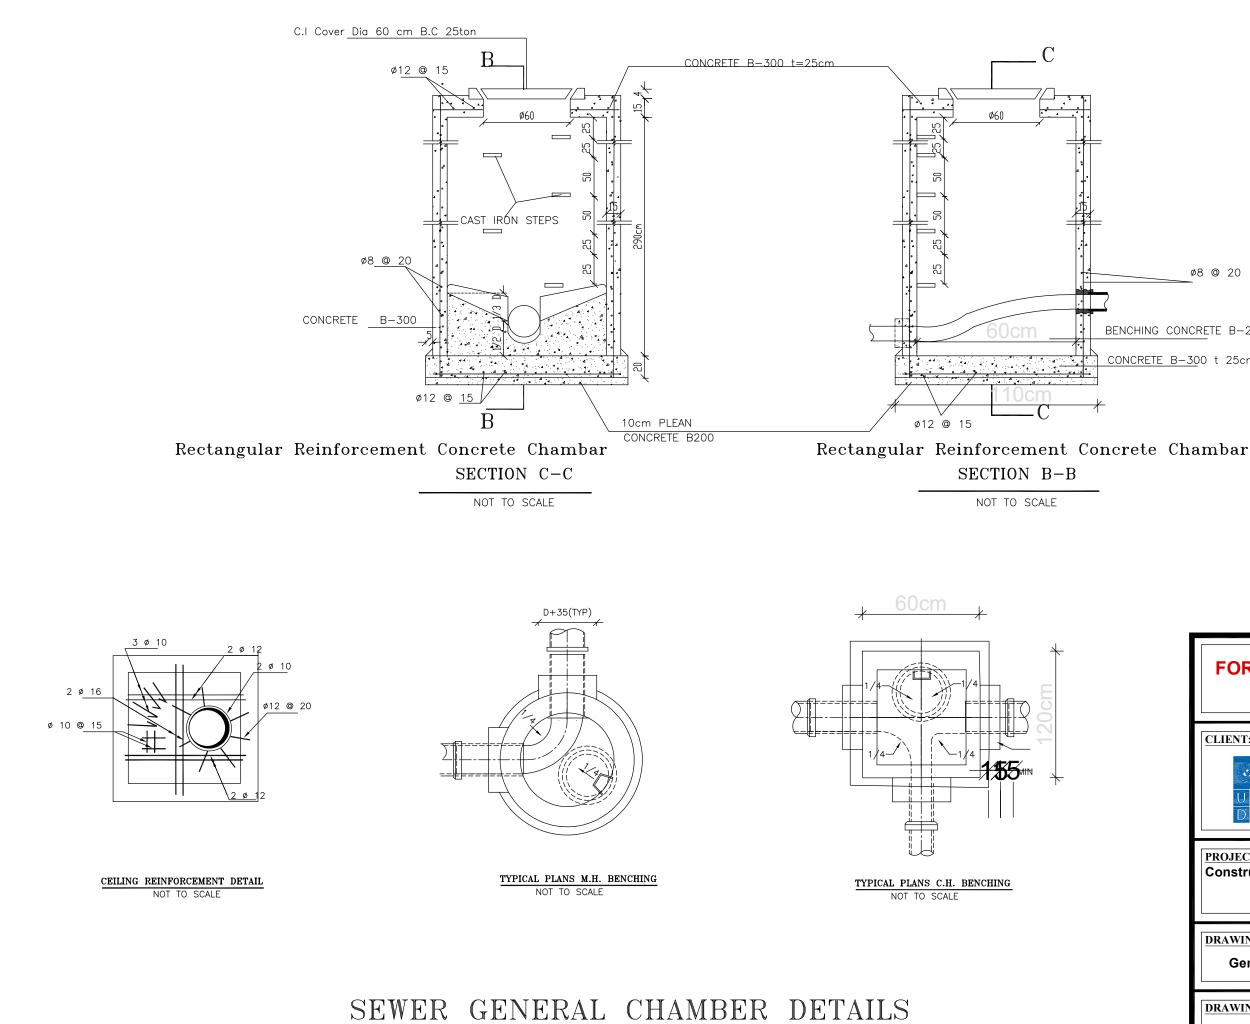

## Mechanical Drawings List

| Drawing #      | Drawing Title            |
|----------------|--------------------------|
| MWTF-TS-ME-001 | Mechanical Drawings List |
| MWTF-TS-ME-002 | Sewage Plan              |
| MWTF-TS-ME-003 | General Details          |
| MWTF-TS-ME-004 | General Details          |
| MWTF-TS-ME-005 | General Details          |
| MWTF-TS-ME-006 | Plumbing Plan            |
| MWTF-TS-ME-007 | Water Supply Plan        |
| MWTF-TS-ME-008 | General Details          |
| MWTF-TS-ME-009 | General Details          |