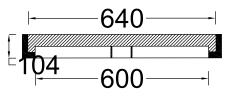

#### Steel Sliding Gate 1 Details

Gate Upper Rail with 2

PVC wheels/ spinners fixed on 60x40x2 mm Profiles & welded with shed stucture 同 Leaf Farme Galvanized Steel Profile 100x100x3 mm Middle Profile Galvanized Steel Profile 100x100x3 mm Galvanized Steel Corrugated Sheet Galvanized Steel Profile 100x50x2 mm Gate Manual Closer 