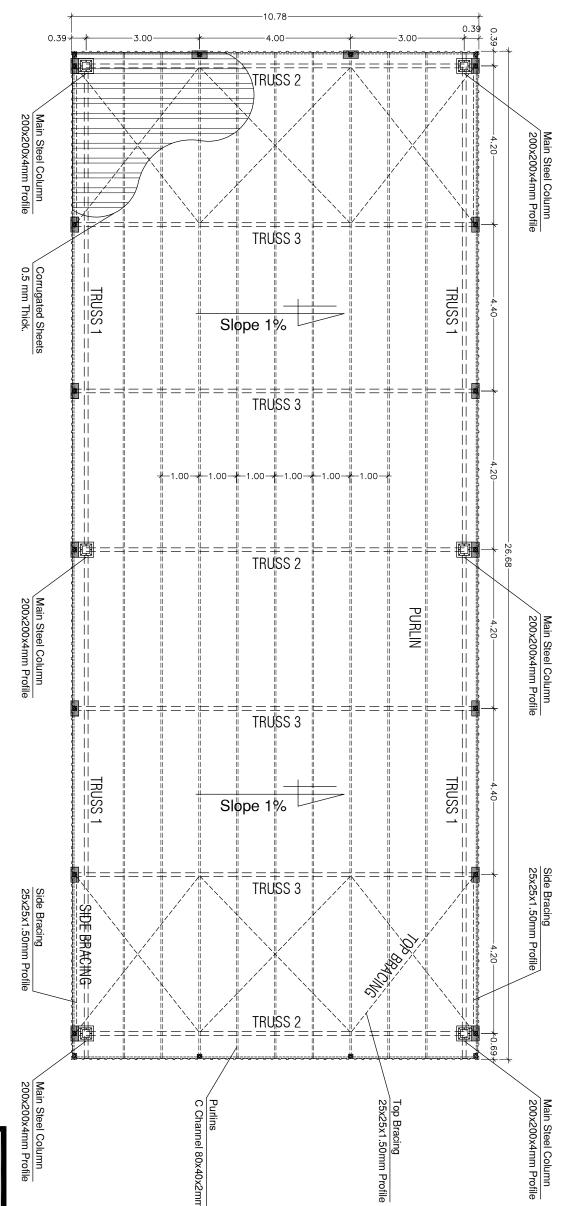

**ROOF FRAMING LAYOUT** SCALE 1:100

| DRAWING SN: | DRAWING TITLE:<br>Roof Framing Layout | PROJECT NAME:<br>Constructing o<br>in Gaz                                                                               | CLIENT:                                                                                                                                                                                                                                                  | FOR TENDER<br>ONLY |
|-------------|---------------------------------------|-------------------------------------------------------------------------------------------------------------------------|----------------------------------------------------------------------------------------------------------------------------------------------------------------------------------------------------------------------------------------------------------|--------------------|
| As Shown    | ayout                                 | <u>NAME:</u><br>cting of Medical Waste Treatmen<br>in Gaza and North Governorates<br><u>(Temporary Site)</u>            | <u>CONSULTANT:</u><br>المراجعة معند المراجعة المراجع<br>محمد المراجعة المراجع |                    |
| JULY 2020   | DRAWING NO.:<br>MWTF-TS-ST-002        | PROJECT NAME:<br>Constructing of Medical Waste Treatment Facility<br>in Gaza and North Governorates<br>(Temporary Site) | ng and planning                                                                                                                                                                                                                                          | NORTH              |

Main Steel Column 200x200x4mm Profile

<sup>D</sup>urlins C Channel 80x40x2mm

Main Steel Column 200x200x4mm Profile