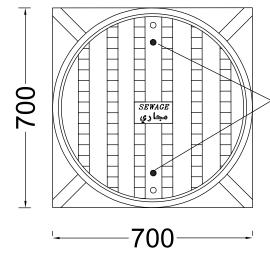

## Mechanical Drawings List

| Drawing #      | Drawing Title            |
|----------------|--------------------------|
| MWTF-TS-ME-001 | Mechanical Drawings List |
| MWTF-TS-ME-002 | Sewage Plan              |
| MWTF-TS-ME-003 | General Details          |
| MWTF-TS-ME-004 | General Details          |
| MWTF-TS-ME-005 | General Details          |
| MWTF-TS-ME-006 | Plumbing Plan            |
| MWTF-TS-ME-007 | Water Supply Plan        |
| MWTF-TS-ME-008 | General Details          |
| MWTF-TS-ME-009 | General Details          |