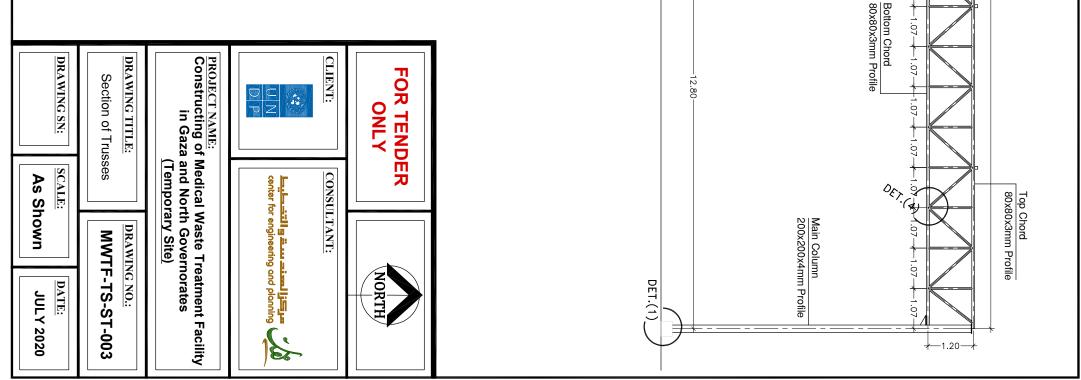

# **Structural Drawings List**

| MWTF-TS-ST-006 | MWTF-TS-ST-005 | MWTF-TS-ST-004 | MWTF-TS-ST-003     | MWTF-TS-ST-002      | MWTF-TS-ST-001           | Drawing #     |
|----------------|----------------|----------------|--------------------|---------------------|--------------------------|---------------|
| Details (3/3)  | Details (2/3)  | Details (1/3)  | Section of Trusses | Roof Framing Layout | Structural Drawings List | Drawing Title |