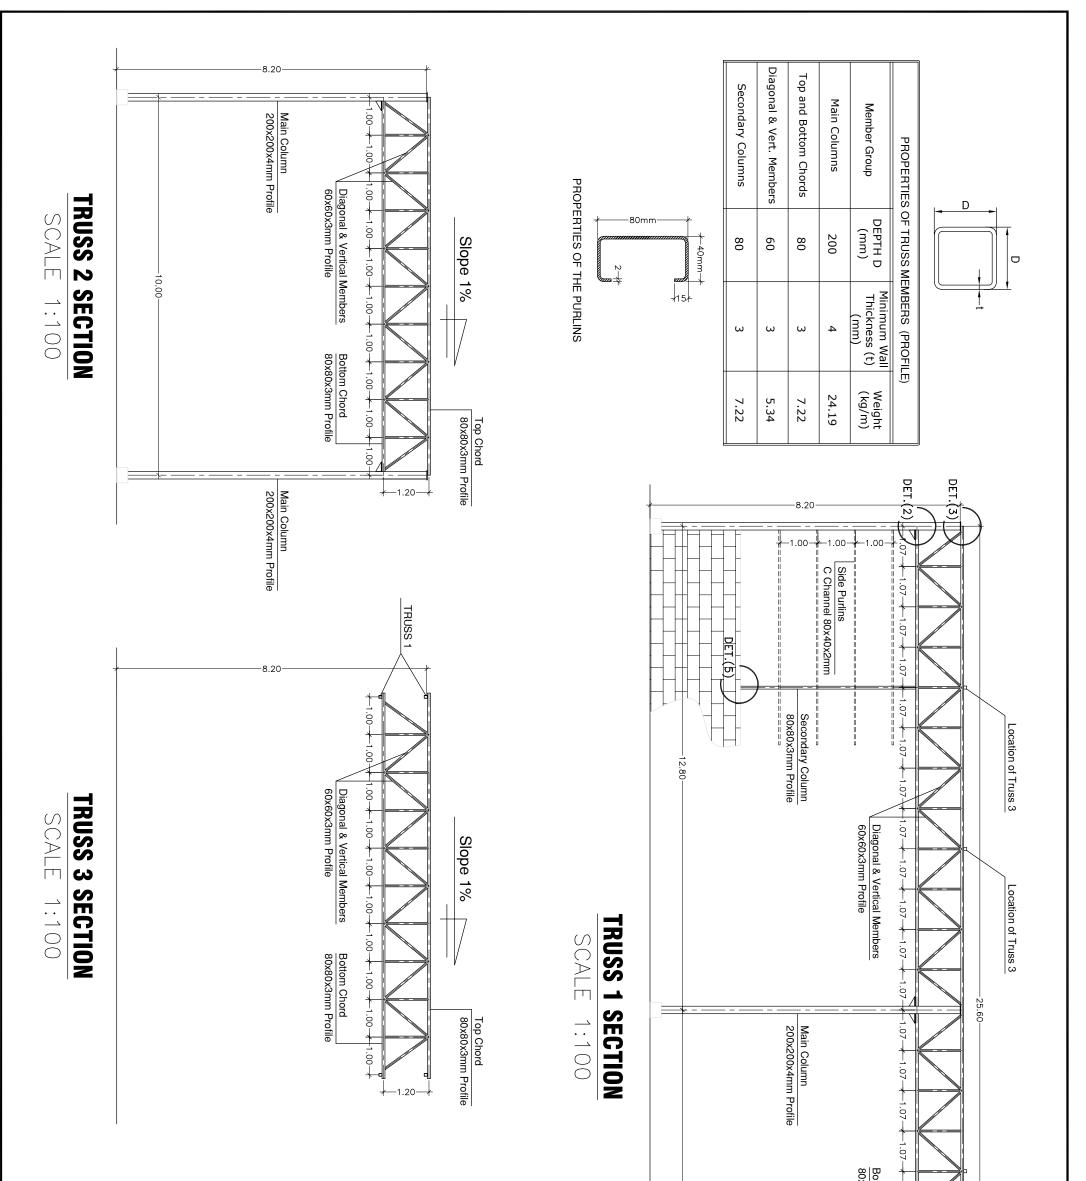

# **Structural Drawings List**

| MWTF-TS-ST-006 | MWTF-TS-ST-005 | MWTF-TS-ST-004 | MWTF-TS-ST-003     | MWTF-TS-ST-002      | MWTF-TS-ST-001           | Drawing #     |
|----------------|----------------|----------------|--------------------|---------------------|--------------------------|---------------|
| Details (3/3)  | Details (2/3)  | Details (1/3)  | Section of Trusses | Roof Framing Layout | Structural Drawings List | Drawing Title |