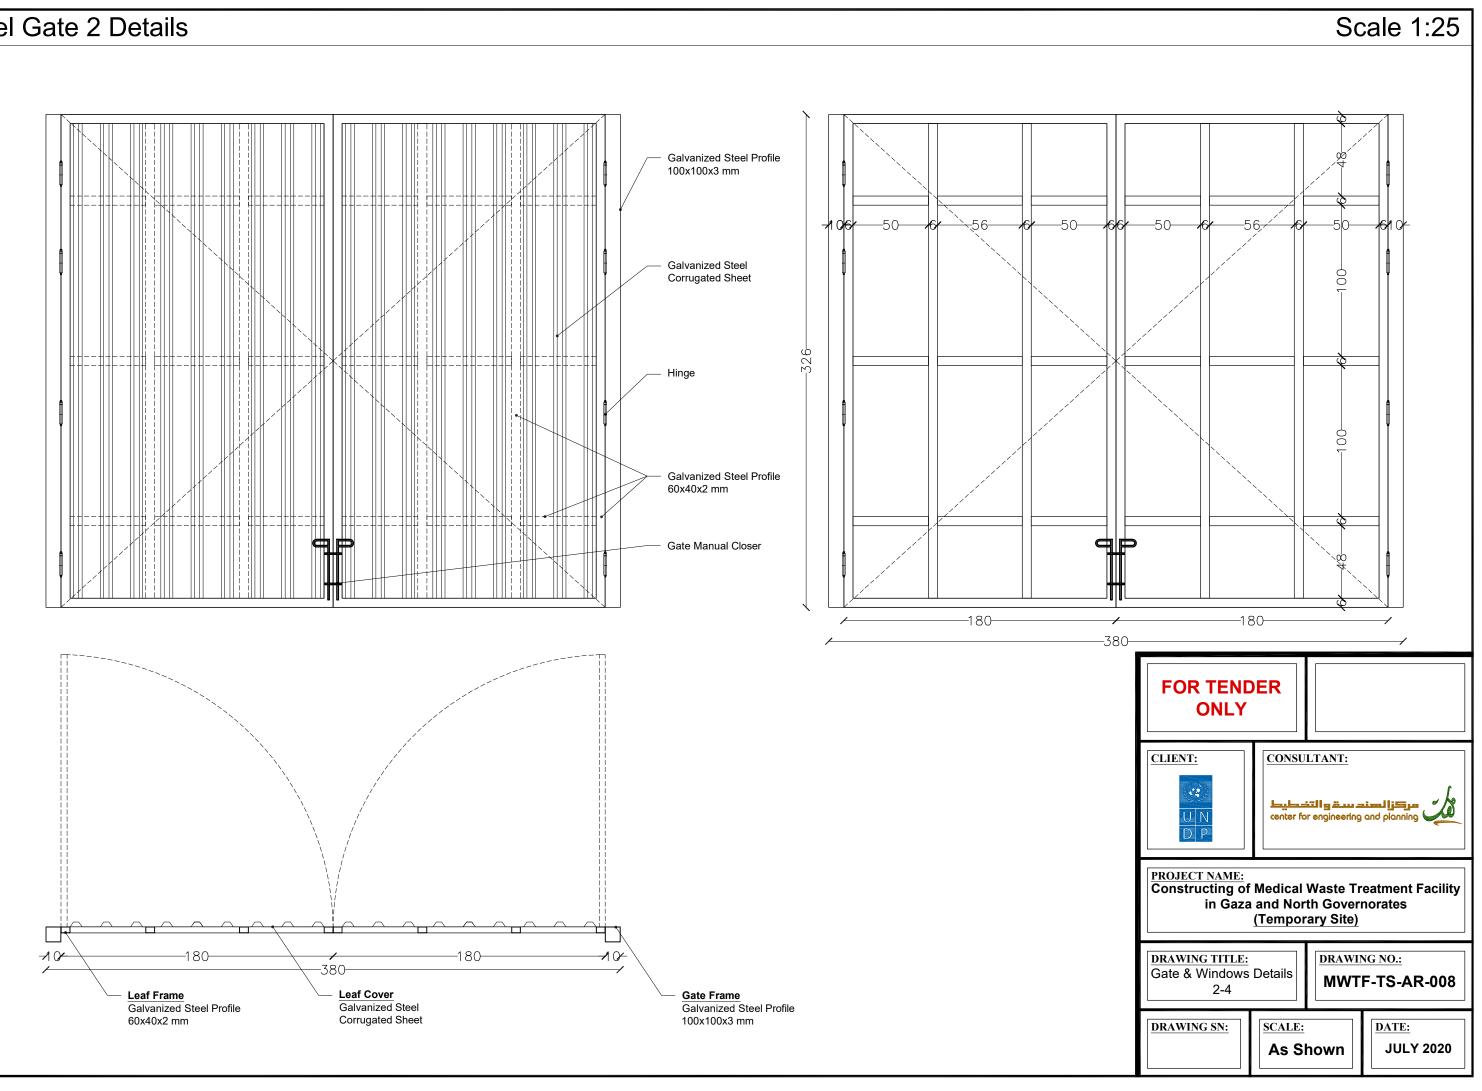

| SCALE:<br>1:100DATE:<br>JULY 202                                                                                        |  | DATE:<br>JULY 2020 |  |



Shed Plan

Existing Site Boundary wall

**Existing Wall** 





**Shed Furnishing Plan** 





Shed Top View





**Southern Elevation** 







**Northern Elevation** 







#### Steel Gate 2 Details



#### Steel Sliding Gate 1 Details

Gate Upper Rail with 2

PVC wheels/ spinners fixed on 60x40x2 mm Profiles & welded with shed stucture 同 Leaf Farme Galvanized Steel Profile 100x100x3 mm Middle Profile Galvanized Steel Profile 100x100x3 mm Galvanized Steel Corrugated Sheet Galvanized Steel Profile 100x50x2 mm Gate Manual Closer 

Gate Wheel/ Castors





#### Scale 1:50





STRUCTURAL DRAWINGS MWTF-TS-ST-001 → MWTF-TS-ST-004

Constructing of Medical Waste Treatment Facility in Gaza and North Governorates (Temporary Site)



# **Structural Drawings List**

| MWTF-TS-ST-006 | MWTF-TS-ST-005 | MWTF-TS-ST-004 | MWTF-TS-ST-003     | MWTF-TS-ST-002      | MWTF-TS-ST-001           | Drawing #     |
|----------------|----------------|----------------|--------------------|---------------------|