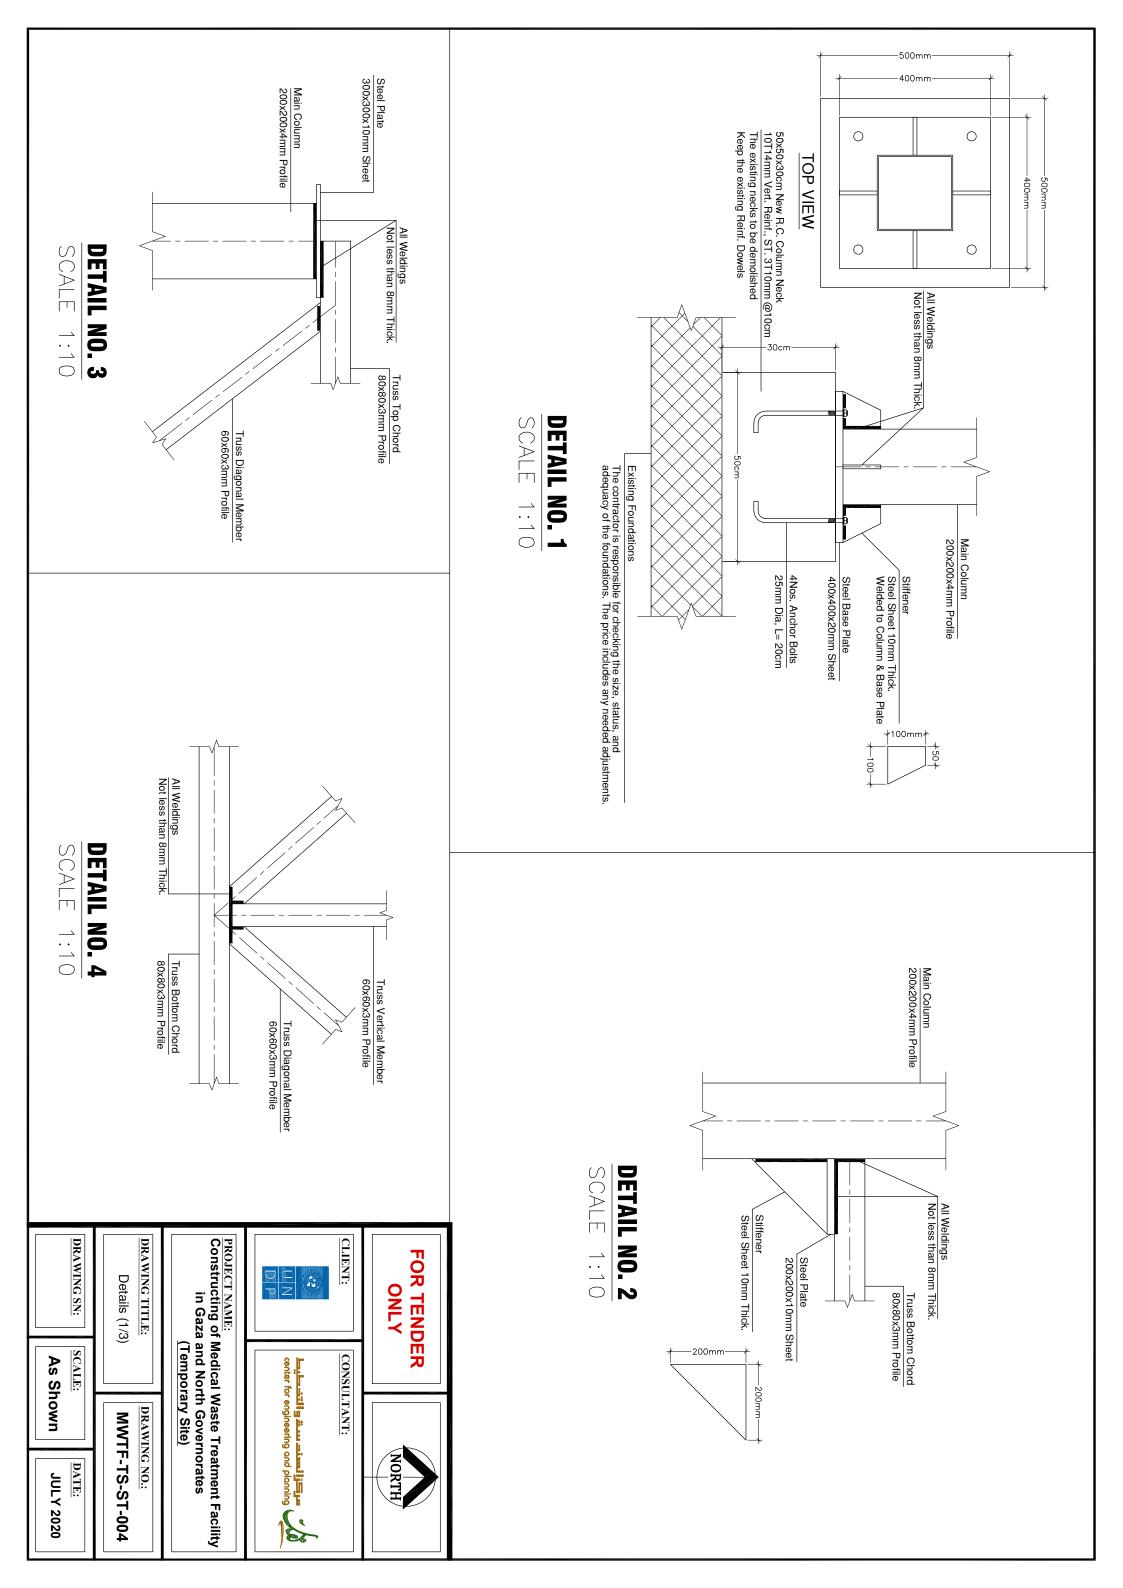

# **Structural Drawings List**

| MWTF-TS-ST-006 | MWTF-TS-ST-005 | MWTF-TS-ST-004 | MWTF-TS-ST-003     | MWTF-TS-ST-002      | MWTF-TS-ST-001           | Drawing #     |
|----------------|----------------|----------------|--------------------|---------------------|--------------------------|---------------|
| Details (3/3)  | Details (2/3)  | Details (1/3)  | Section of Trusses | Roof Framing Layout | Structural Drawings List | Drawing Title |