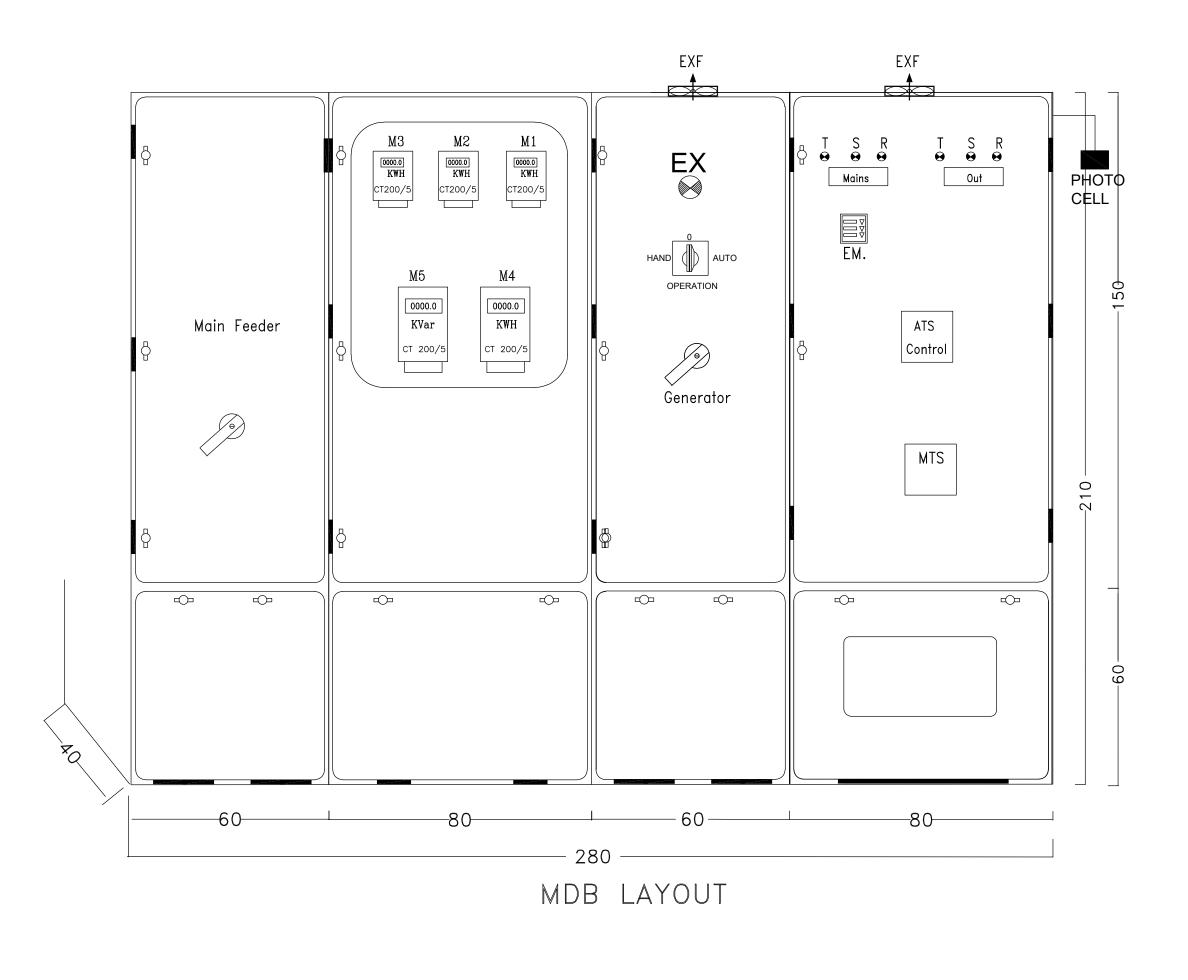

| FOR TENDER<br>ONLY                                                                                                                                                                                                                                                                                                                                                                                                                                                                                                                                                                                                                                                                                                                                                                                                                                                                                          |                      |    |                    |  |
|-------------------------------------------------------------------------------------------------------------------------------------------------------------------------------------------------------------------------------------------------------------------------------------------------------------------------------------------------------------------------------------------------------------------------------------------------------------------------------------------------------------------------------------------------------------------------------------------------------------------------------------------------------------------------------------------------------------------------------------------------------------------------------------------------------------------------------------------------------------------------------------------------------------|----------------------|----|--------------------|--|
| CLIENT:     Image: Consultant:     Image: Consultant.     Image: Consultant.     Image: Consultant.     Image: Consultant.     Image: Consultant.     Image: Constriant.     Image: Const |                      |    |                    |  |
| PROJECT NAME:<br>Constructing of Medical Waste Treatment Facility<br>in Gaza and North Governorates<br>(Temporary Site)                                                                                                                                                                                                                                                                                                                                                                                                                                                                                                                                                                                                                                                                                                                                                                                     |                      |    |                    |  |
| DRAWING TITLE:     Main Distribution Board     (MDB) 2-2                                                                                                                                                                                                                                                                                                                                                                                                                                                                                                                                                                                                                                                                                                                                                                                                                                                    |                      |    |                    |  |
| DRAWING SN:                                                                                                                                                                                                                                                                                                                                                                                                                                                                                                                                                                                                                                                                                                                                                                                                                                                                                                 | <u>SCALE:</u><br>1:1 | 00 | DATE:<br>JULY 2020 |  |