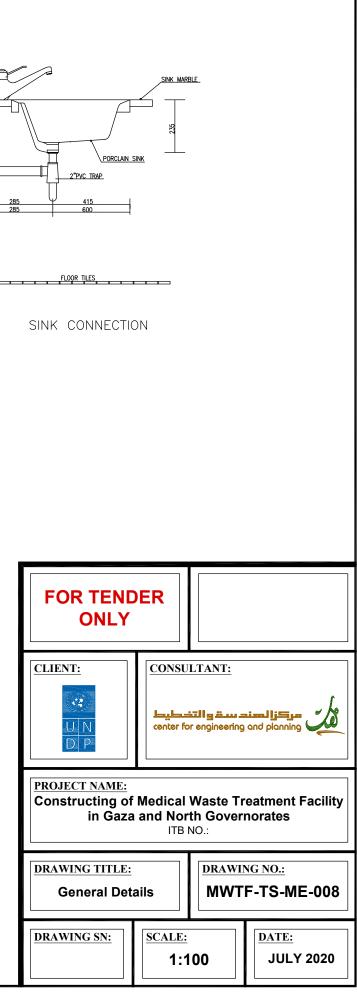

## Mechanical Drawings List

| Drawing #      | Drawing Title            |
|----------------|--------------------------|
| MWTF-TS-ME-001 | Mechanical Drawings List |
| MWTF-TS-ME-002 | Sewage Plan              |
| MWTF-TS-ME-003 | General Details          |
| MWTF-TS-ME-004 | General Details          |
| MWTF-TS-ME-005 | General Details          |
| MWTF-TS-ME-006 | Plumbing Plan            |
| MWTF-TS-ME-007 | Water Supply Plan        |
| MWTF-TS-ME-008 | General Details          |
| MWTF-TS-ME-009 | General Details          |

| FOR TEND<br>ONLY                                                   | DER                                                                                                             |     |                    |  |
|--------------------------------------------------------------------|-----------------------------------------------------------------------------------------------------------------|-----|--------------------|--|
| CLIENT:   CONSULTANT:     UN   center for engineering and planning |                                                                                                                 |     |                    |  |
|                                                                    | PROJECT NAME:<br>Constructing of Medical Waste Treatment Facility<br>in Gaza and North Governorates<br>ITB NO.: |     |                    |  |
| DRAWING TITLE:     Mechanical Drawings     List                    |                                                                                                                 |     |                    |  |
| DRAWING SN:                                                        | <u>SCALE:</u><br>1:1                                                                                            | 100 | DATE:<br>JULY 2020 |  |