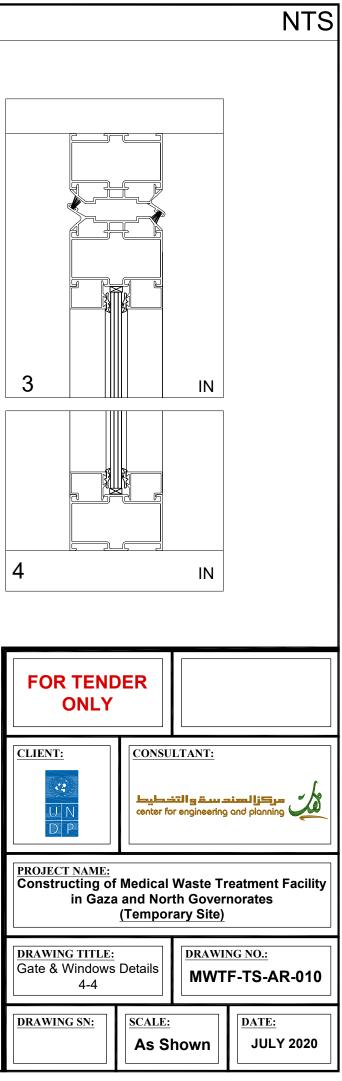

| SCALE:<br>1:100DATE:<br>JULY 202                                                                                        |  | DATE:<br>JULY 2020 |  |



Shed Plan

Existing Site Boundary wall

**Existing Wall** 





**Shed Furnishing Plan** 





Shed Top View





**Southern Elevation** 







**Northern Elevation** 







#### Steel Gate 2 Details



#### Steel Sliding Gate 1 Details

Gate Upper Rail with 2

PVC wheels/ spinners fixed on 60x40x2 mm Profiles & welded with shed stucture 同 Leaf Farme Galvanized Steel Profile 100x100x3 mm Middle Profile Galvanized Steel Profile 100x100x3 mm Galvanized Steel Corrugated Sheet Galvanized Steel Profile 100x50x2 mm Gate Manual Closer 

Gate Wheel/ Castors





#### Scale 1:50





STRUCTURAL DRAWINGS MWTF-TS-ST-001 → MWTF-TS-ST-004

Constructing of Medical Waste Treatment Facility in Gaza and North Governorates (Temporary Site)



# **Structural Drawings List**

| MWTF-TS-ST-006 | MWTF-TS-ST-005 | MWTF-TS-ST-004 | MWTF-TS-ST-003     | MWTF-TS-ST-002      | MWTF-TS-ST-001           | Drawing #     |
|----------------|----------------|----------------|--------------------|---------------------|--------------------------|---------------|
| Details (3/3)  | Details (2/3)  | Details (1/3)  | Section of Trusses | Roof Framing Layout | Structural Drawings List | Drawing Title |

| DRAWING SN:        | DRAWING TITLE:<br>Structural Drawings List | PROJECT NAME:<br>Constructing of<br>in Gaza                                                                    | CLIENT: