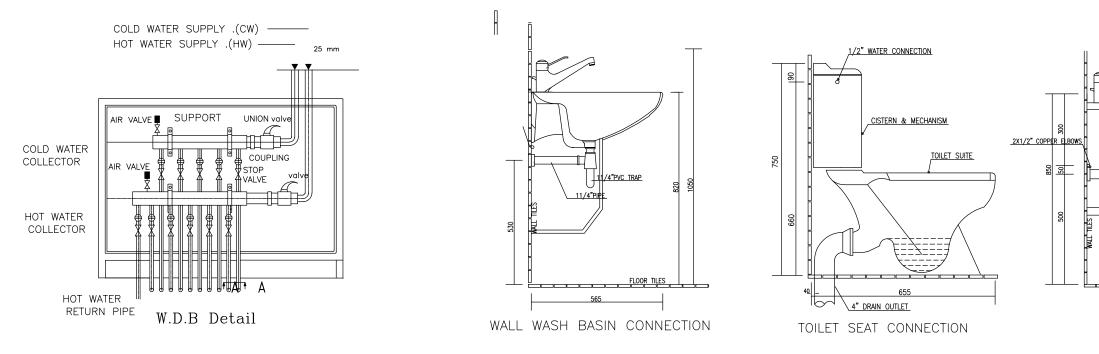

## Mechanical Drawings List

| Drawing #      | Drawing Title            |
|----------------|--------------------------|
| MWTF-TS-ME-001 | Mechanical Drawings List |
| MWTF-TS-ME-002 | Sewage Plan              |
| MWTF-TS-ME-003 | General Details          |
| MWTF-TS-ME-004 | General Details          |
| MWTF-TS-ME-005 | General Details          |
| MWTF-TS-ME-006 | Plumbing Plan            |
| MWTF-TS-ME-007 | Water Supply Plan        |
| MWTF-TS-ME-008 | General Details          |
| MWTF-TS-ME-009 | General Details          |