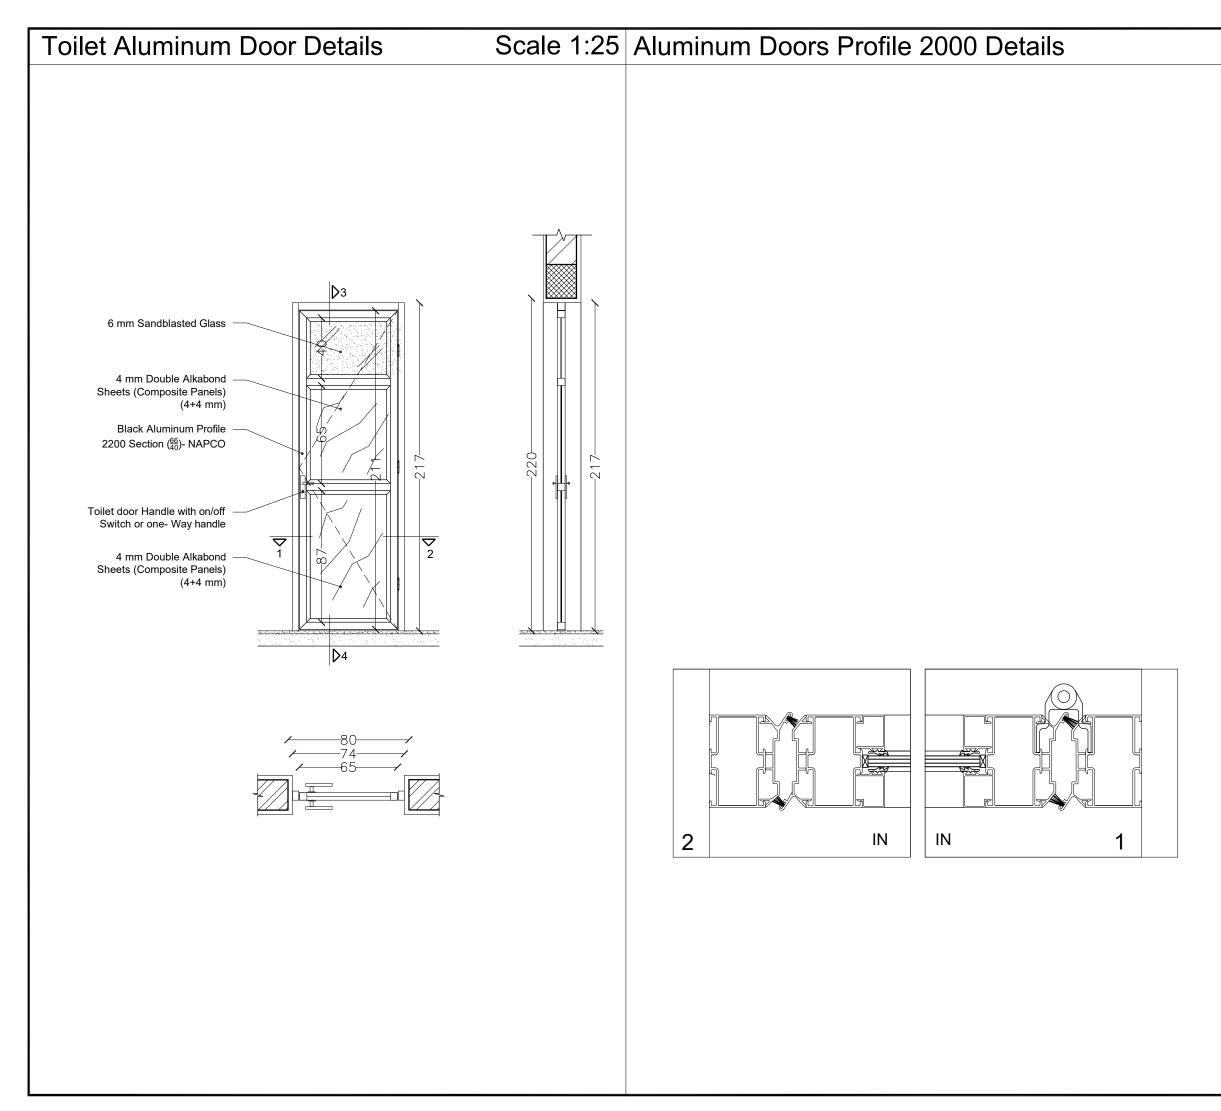

| SCALE:<br>1:100DATE:<br>JULY 202                                                                                        |  | DATE:<br>JULY 2020 |  |



Shed Plan

Existing Site Boundary wall

**Existing Wall** 





**Shed Furnishing Plan** 





Shed Top View





**Southern Elevation** 







**Northern Elevation** 







#### Steel Gate 2 Details



#### Steel Sliding Gate 1 Details

Gate Upper Rail with 2

PVC wheels/ spinners fixed on 60x40x2 mm Profiles & welded with shed stucture 同 Leaf Farme Galvanized Steel Profile 100x100x3 mm Middle Profile Galvanized Steel Profile 100x100x3 mm Galvanized Steel Corrugated Sheet Galvanized Steel Profile 100x50x2 mm Gate Manual Closer 

Gate Wheel/ Castors





#### Scale 1:50





STRUCTURAL DRAWINGS MWTF-TS-ST-001 → MWTF-TS-ST-004

Constructing of Medical Waste Treatment Facility in Gaza and North Governorates (Temporary Site)



# **Structural Drawings List**

| MWTF-TS-ST-006 | MWTF-TS-ST-005 | MWTF-TS-ST-004 | MWTF-TS-ST-003     | MWTF-TS-ST-002      | MWTF-TS-ST-001           | Drawing #     |
|----------------|----------------|----------------|--------------------|---------------------|--------------------------|---------------|
| Details (3/3)  | Details (2/3)  | Details (1/3)  | Section of Trusses | Roof Framing Layout | Structural Drawings List | Drawing Title |

| DRAWING SN:        | DRAWING TITLE:<br>Structural Drawings List | PROJECT NAME:<br>Constructing of<br>in Gaza                                                                    | CLIENT: