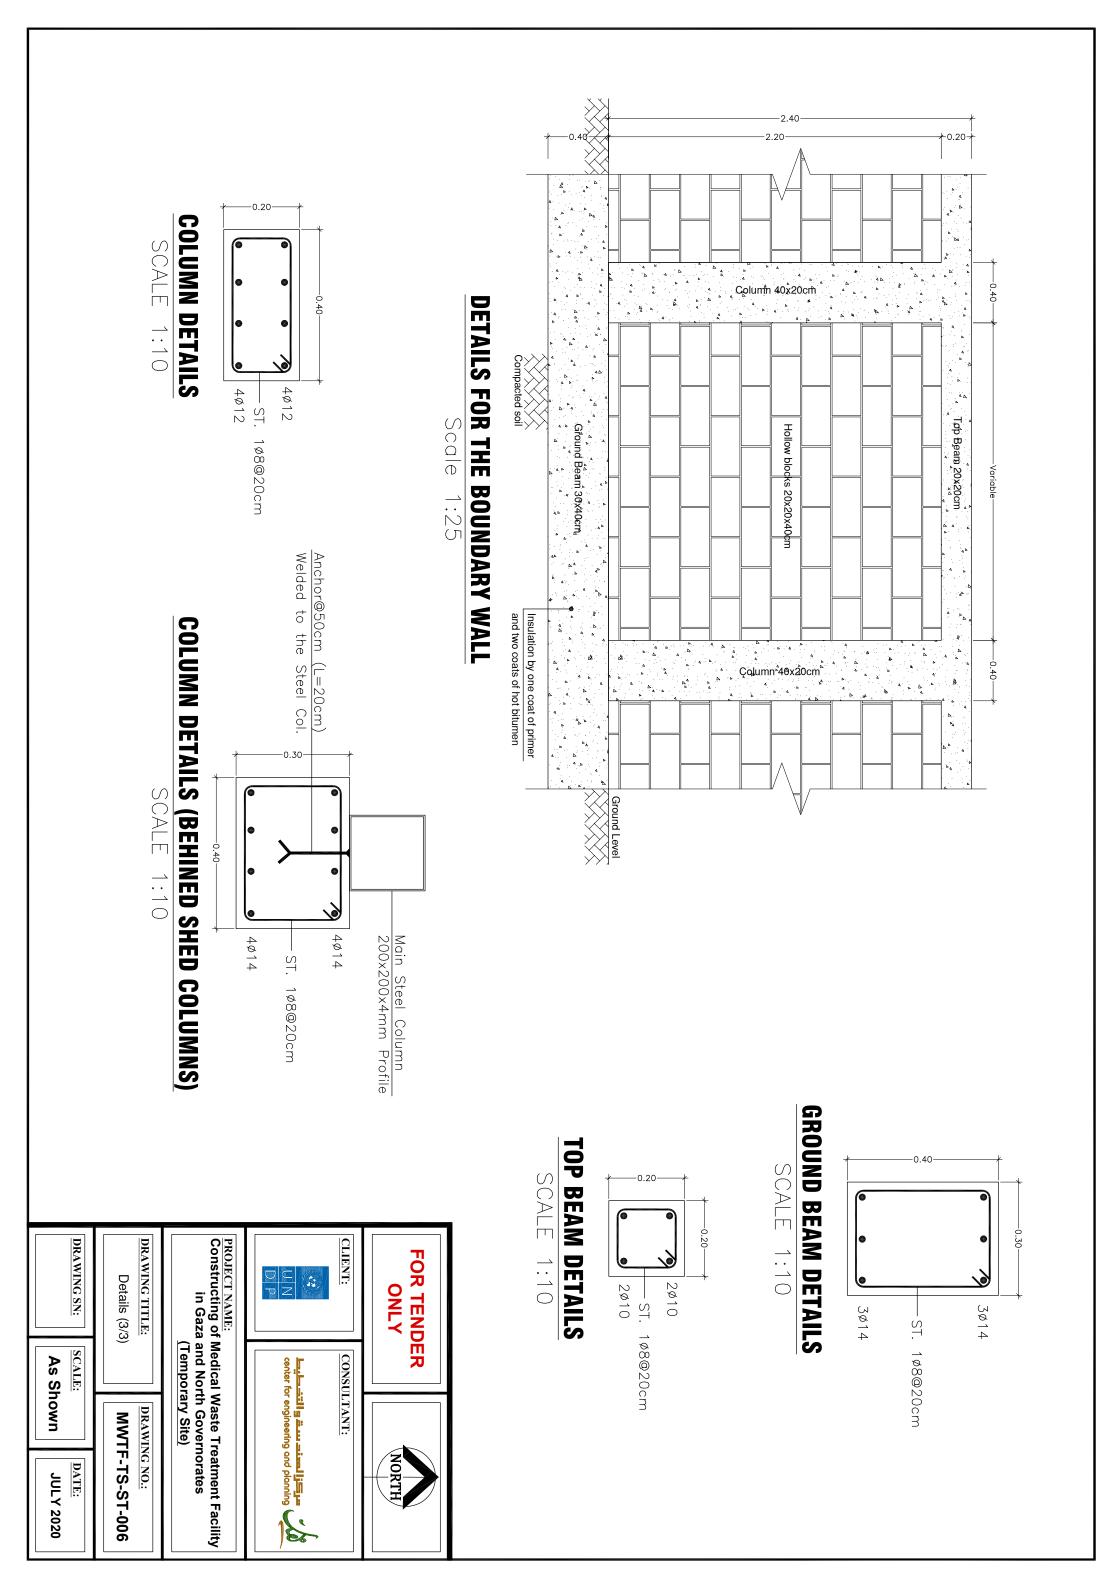

# **Structural Drawings List**

| MWTF-TS-ST-006 | MWTF-TS-ST-005 | MWTF-TS-ST-004 | MWTF-TS-ST-003     | MWTF-TS-ST-002      | MWTF-TS-ST-001           | Drawing #     |
|----------------|----------------|----------------|--------------------|---------------------|--------------------------|---------------|
| Details (3/3)  | Details (2/3)  | Details (1/3)  | Section of Trusses | Roof Framing Layout | Structural Drawings List | Drawing Title |