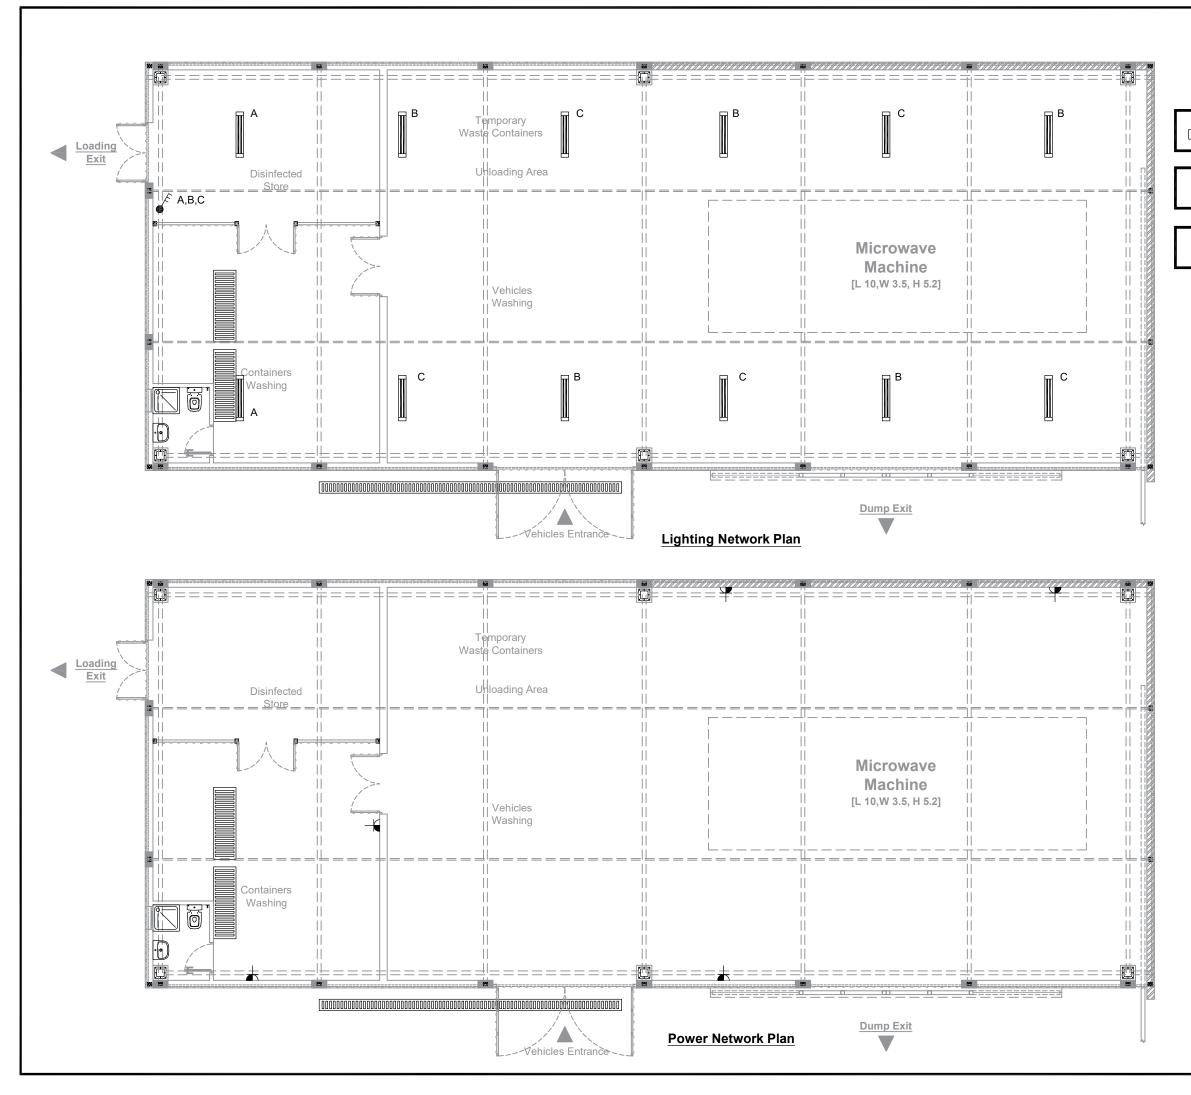

## Architectural Drawings List

| Drawing #      | Drawing Title                        |  |  |  |
|----------------|--------------------------------------|--|--|--|
| MWTF-TS-EL-001 | Electrical Drawings List             |  |  |  |
| MWTF-TS-EL-002 | Shed Lighting & Power Networks Plans |  |  |  |
| MWTF-TS-EL-003 | Main Distribution Board (MDB) 1-2    |  |  |  |
| MWTF-TS-EL-004 | Main Distribution Board (MDB) 2-2    |  |  |  |
| MWTF-TS-EL-005 | DB-MIC & EARTHING SYSTEM             |  |  |  |

|       | Surface LED Light ceiling mounted 120cm ,32W,220V AC ,Weatherproof IP67. |
|-------|--------------------------------------------------------------------------|
|       |                                                                          |
| fr fr | Three Gang One Way, 220 V Ac, 10 A                                       |
|       |                                                                          |
|       | WP. Single Socket , 220 V Ac , 16 A, H=60cm                              |