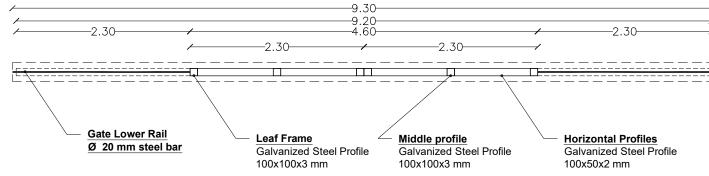

#### Steel Sliding Gate 1 Details

Gate Upper Rail with 2

PVC wheels/ spinners fixed on 60x40x2 mm Profiles & welded with shed stucture 同 Leaf Farme Galvanized Steel Profile 100x100x3 mm Middle Profile Galvanized Steel Profile 100x100x3 mm Galvanized Steel Corrugated Sheet Galvanized Steel Profile 100x50x2 mm Gate Manual Closer 