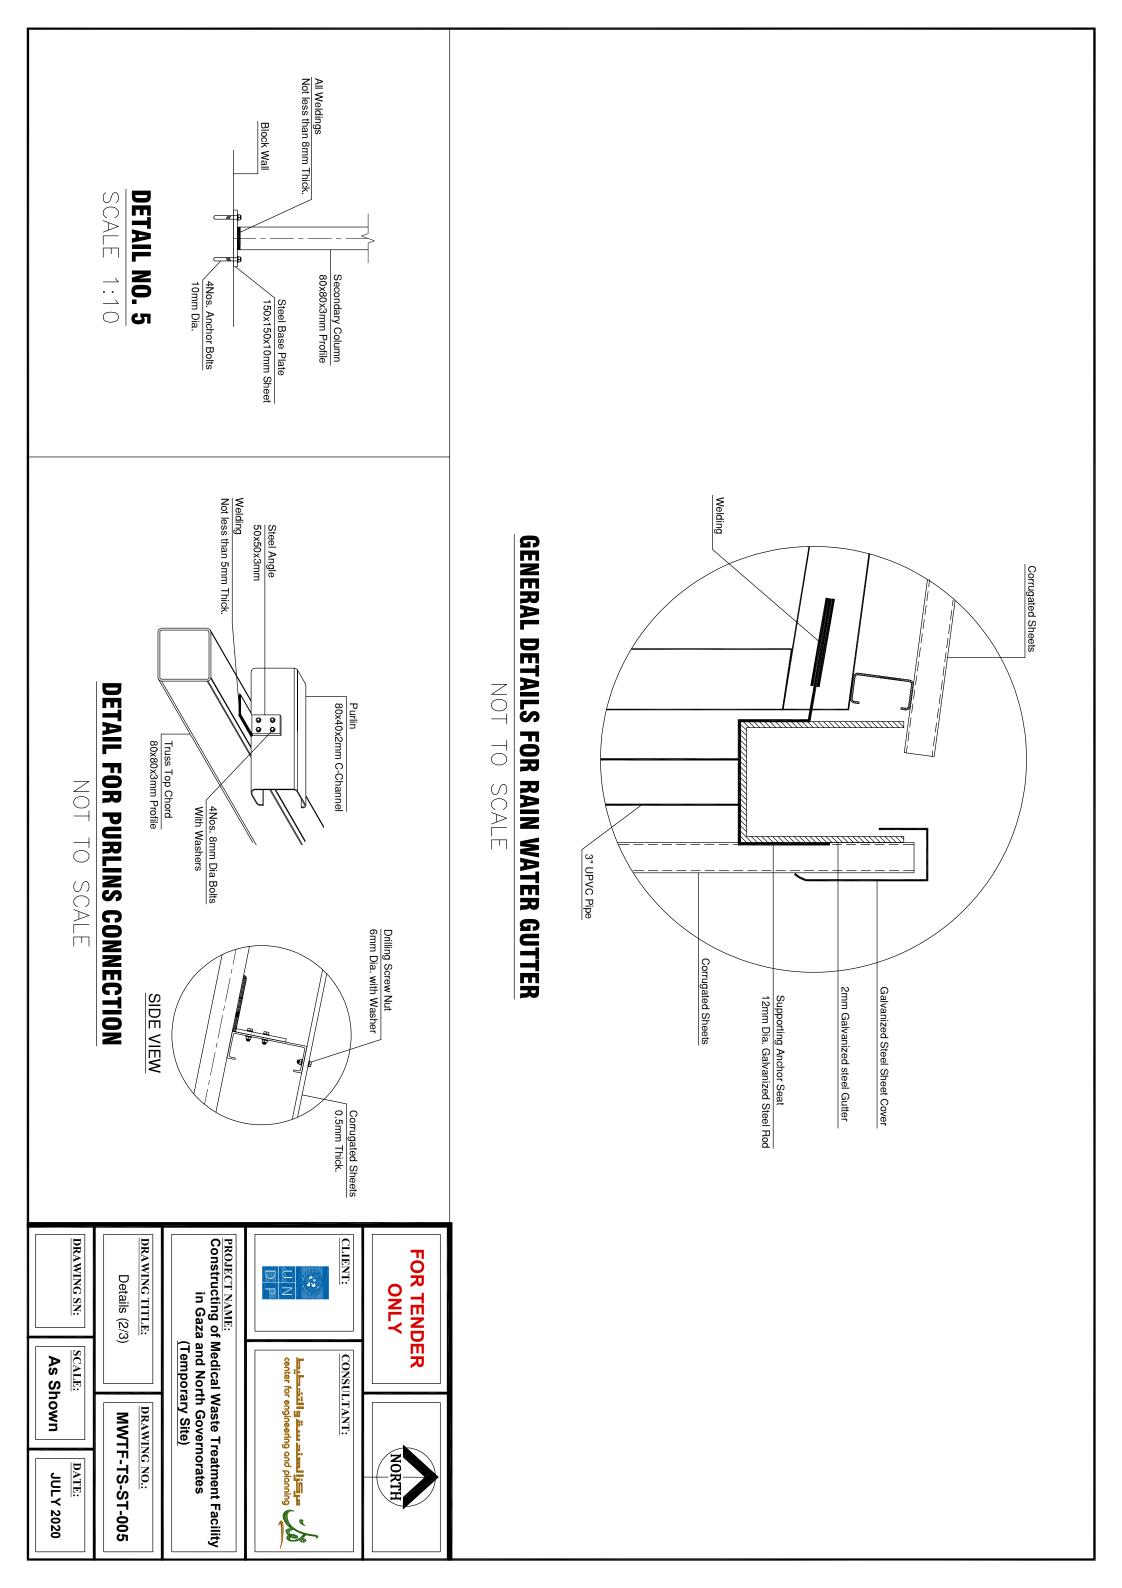

# **Structural Drawings List**

| MWTF-TS-ST-006 | MWTF-TS-ST-005 | MWTF-TS-ST-004 | MWTF-TS-ST-003     | MWTF-TS-ST-002      | MWTF-TS-ST-001           | Drawing #     |
|----------------|----------------|----------------|--------------------|---------------------|--------------------------|---------------|
| Details (3/3)  | Details (2/3)  | Details (1/3)  | Section of Trusses | Roof Framing Layout | Structural Drawings List | Drawing Title |