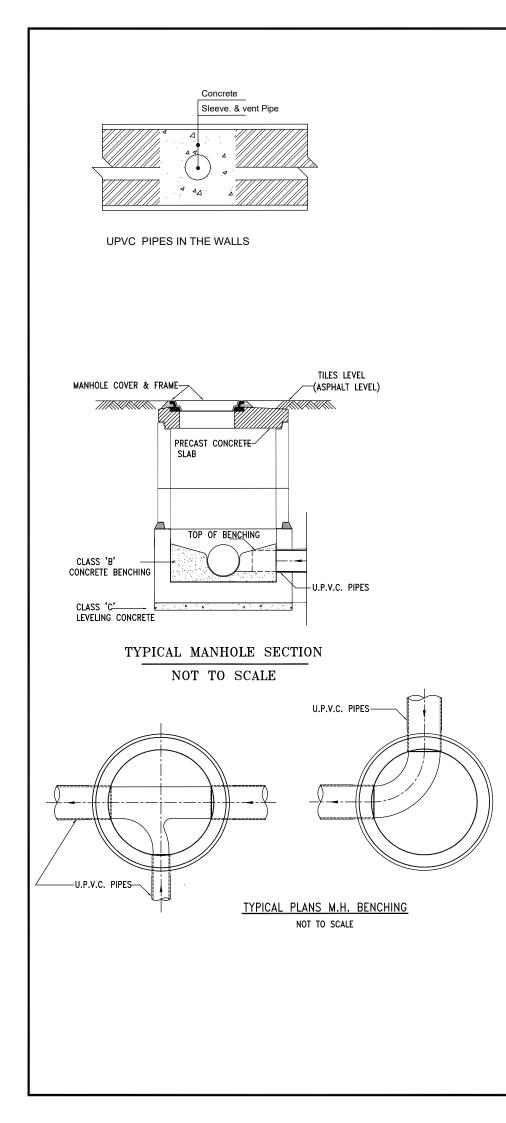

## Mechanical Drawings List

| Drawing #      | Drawing Title            |
|----------------|--------------------------|
| MWTF-TS-ME-001 | Mechanical Drawings List |
| MWTF-TS-ME-002 | Sewage Plan              |
| MWTF-TS-ME-003 | General Details          |
| MWTF-TS-ME-004 | General Details          |
| MWTF-TS-ME-005 | General Details          |
| MWTF-TS-ME-006 | Plumbing Plan            |
| MWTF-TS-ME-007 | Water Supply Plan        |
| MWTF-TS-ME-008 | General Details          |
| MWTF-TS-ME-009 | General Details          |

**DRAWING SN:** 

<u>SCALE:</u> 1:100 DATE: JULY 2020

TYPICAL LAVATORY INSTALLATION

Cast Iron Lockable Cover

LOCKABLE

ø8 @ 20

BENCHING CONCRETE B-200

CONCRETE B-300 t 25cm