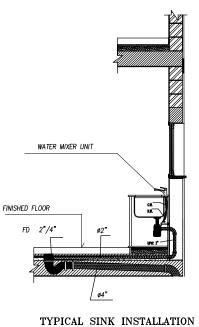

**DRAWING SN:** 

<u>SCALE:</u> 1:100 DATE: JULY 2020

TYPICAL LAVATORY INSTALLATION

Cast Iron Lockable Cover

LOCKABLE

ø8 @ 20

BENCHING CONCRETE B-200

CONCRETE B-300 t 25cm