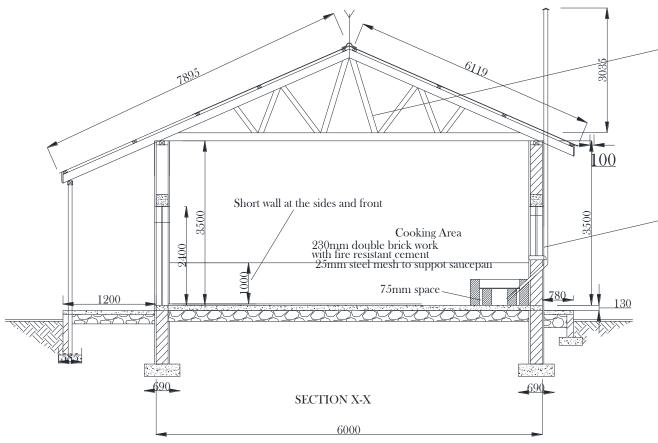

## ROOFING NOTES:

Fix pre coated galvanised ridge cover on Pre coated galv. corrogated iron sheets on 60x40x3mm roofing purlins on, 60x40x3mm principle rafters, 60x40x3mm tie beam, 60x40x3mm struts and ties 80x50x3mm wall plate

Chimney construction to details 4mm circular metalic chimny vent

## SUBSTRUCTURE NOTES:

25mm cement sand screed (1:3) on 100mm site concrete (1:3:6) on 230mm hard core on compacted gravel, 690mmx230mm strip foundations (1:3:6). conrete mix.

Foundation depth to be determined on site