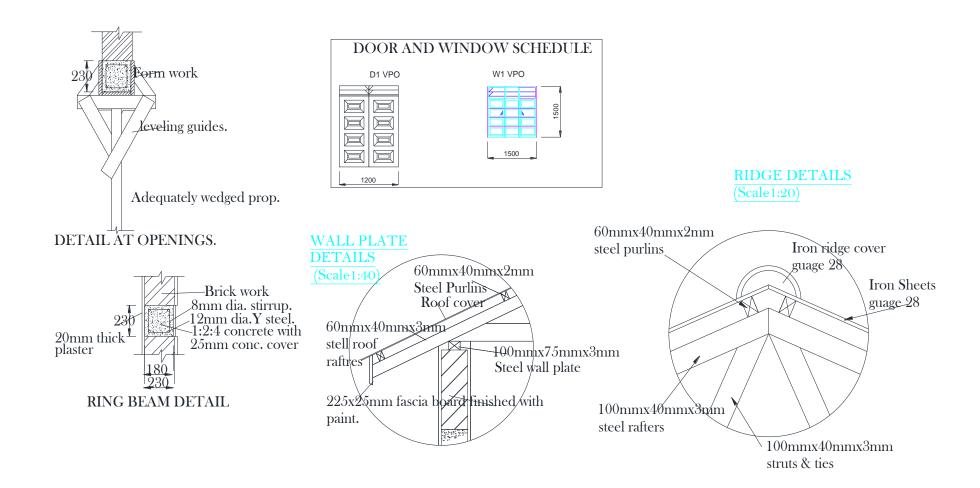

## ROOFING NOTES:

Fix pre coated galvanised ridge cover on Pre coated galv. corrogated iron sheets on 60x40x3mm roofing purlins on, 60x40x3mm principle rafters, 60x40x3mm tie beam, 60x40x3mm struts and ties 80x50x3mm wall plate