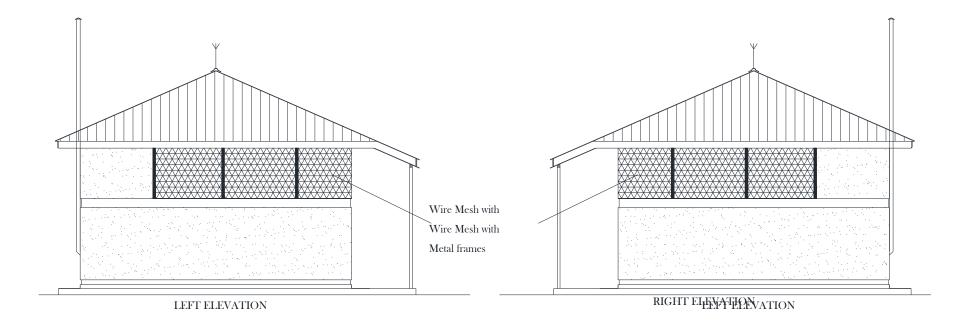

## ROOFING NOTES:

Fix pre coated galvanised ridge cover on Pre coated galv. corrogated iron sheets on 60x40x3mm roofing purlins on, 60x40x3mm principle rafters, 60x40x3mm tie beam, 60x40x3mm struts and ties 80x50x3mm wall plate

Chimney construction to details 4mm circular metalic chimny vent