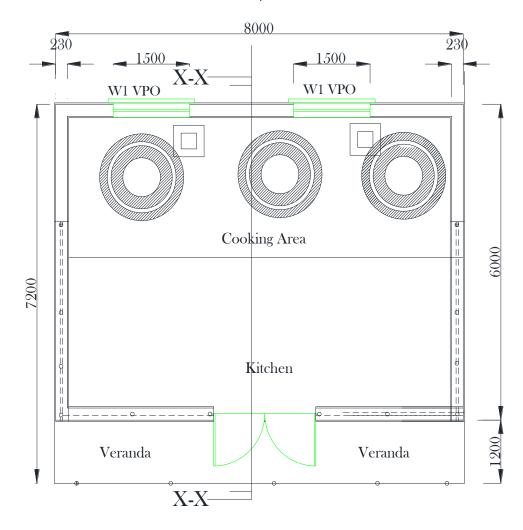

## Drawing for the kitchen for Juvenile section in Aweil central prison

FOOLR PLAN