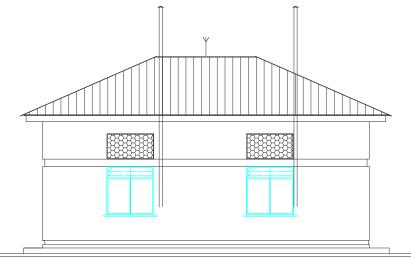

## ROOFING NOTES:

Fix pre coated galvanised ridge cover on Pre coated galv. corrogated iron sheets on 60x40x3mm roofing purlins on, 60x40x3mm principle rafters, 60x40x3mm tie beam, 60x40x3mm struts and ties 80x50x3mm wall plate

Chimney construction to details 4mm circular metalic chimny vent

## SUBSTRUCTURE NOTES:

25mm cement sand screed (1:3) on 100mm site concrete (1:3:6) on 230mm hard core on compacted gravel, 690mmx230mm strip foundations (1:3:6). conrete mix.

Foundation depth to be determined on site

RONT ELEVATION REAR ELEVATION