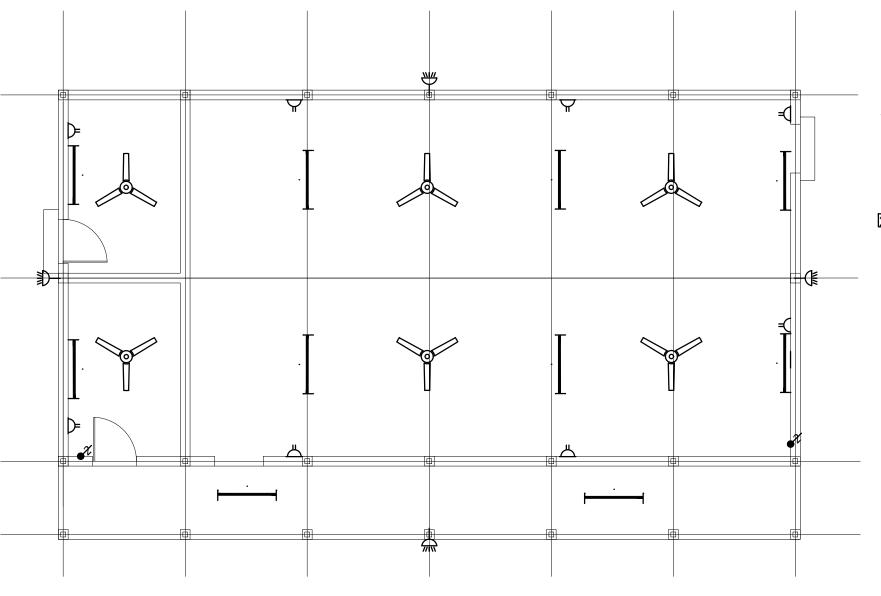

## LEGEND:

⊗ - Energy saving Light 25W

- Energy saving Light 22W

- Switched socket outlet 13amp (Double)

- Control Panel

- 1 gang light control Switch

- 2 gang light control Switch

- 3 gang light control Switch

- 100W Security lights

- 4 ft. Pendant Flourescent

- 56 Inch. Sweep ceiling fan

|     | UNITED NATIONS DEVELOPMENT PROGRAMME<br>Juba - South Sudan | DRAWING TITLE: Women Peace Center - Mayen Ulem | SHEET CONTENT: Electrical Layout Plan | SCALE:<br>1:100.             | REV. No: |             |
|-----|------------------------------------------------------------|------------------------------------------------|---------------------------------------|------------------------------|----------|-------------|
|     |                                                            | DRAWING NAME: Meeting Hall & Office.dwg        |                                       | DATE:<br>Sept. 2020          |          |             |
| UN  | PROJECT TITLE Peace & Community Cohesion Project (PaCC)    | DESIGN BY: UNDP                                |                                       | CONTRACT No:                 |          | DRAWING No: |
| D P |                                                            | DRAWN BY:<br>UNDP - Okungulu Godfrey.          |                                       | APPROVED FOR IMPLEMENTATION: |          | 6/6         |