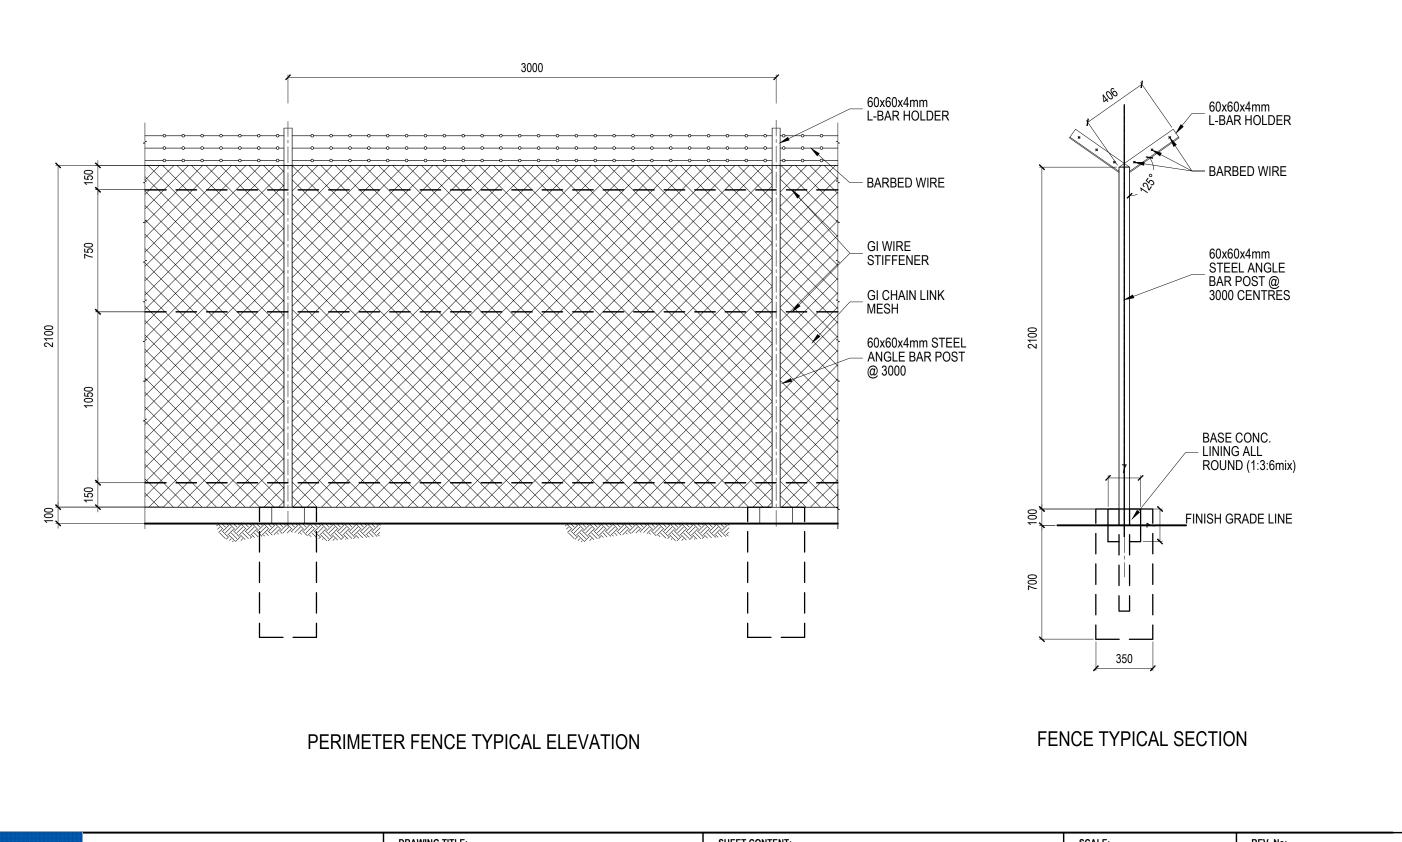

|     | UNITED NATIONS DEVELOPMENT PROGRAMME Juba - South Sudan | DRAWING TITLE: Women peace center - Mayen Ulem | SHEET CONTENT: Fence elevation & section details | SCALE:<br>1:30               | REV. No: |             |
|-----|---------------------------------------------------------|------------------------------------------------|--------------------------------------------------|------------------------------|----------|-------------|
|     |                                                         | DRAWING NAME: Typical Perimeter Fence.dwg      |                                                  | DATE:<br>Sept 2020           |          |             |
| UN  | PROJECT TITLE Peace & Community Cohesion Project (PaCC) | DESIGN BY: UNDP                                |                                                  | CONTRACT No:                 |          | DRAWING No: |
| D P |                                                         | DRAWN BY:<br>UNDP - Okungulu Godfrey.          |                                                  | APPROVED FOR IMPLEMENTATION: |          |             |