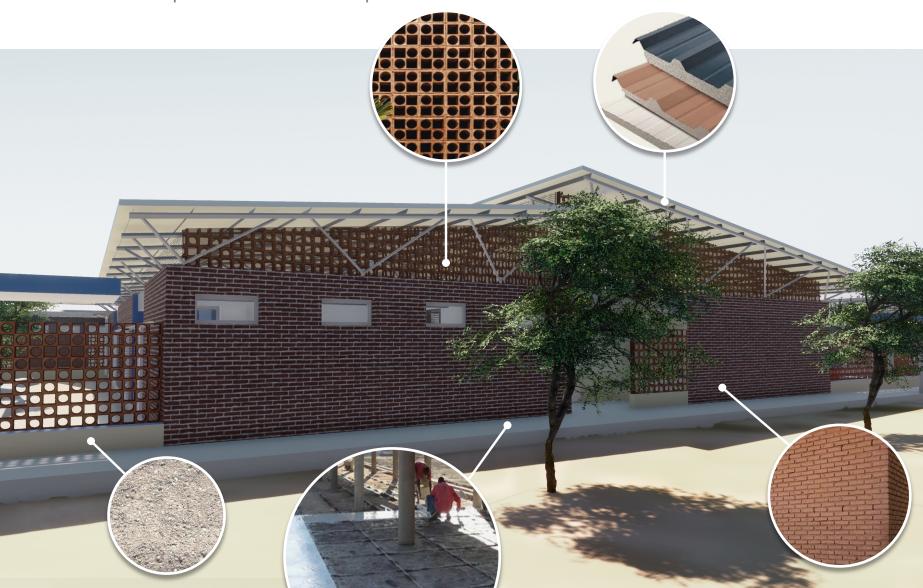

#### Paediatric Unit Materials

Sudanese bricks

Metallic chainlink

Porcelain tiles

Screed concrete floor

**River stones** 

### Paediatric Unit Roof improvement

Roof gap above the concrete slab

To filter and protect the gap in between the roofs, from east / west rain or wind, a 'skin wall' is placed. These new partitions made of 'jaalis' clay bricks allows that below the metallic roof these areas keep soft ventilation and guarantees quality air at the admission of AC equipment.

#### Skin wall with 'jaalis' pieces Anti-birds chainlink fence

In the north and south facades, a chain link fence avoids the animals' nest. This metallic net will allow the ventilation above the concrete slab and preserve a sense of lightness of this covering with the metallic 'trees'.