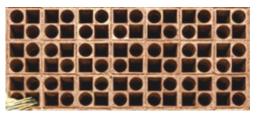

### Paediatric Unit Roof improvement

Roof gap above the concrete slab

To filter and protect the gap in between the roofs, from east / west rain or wind, a 'skin wall' is placed. These new partitions made of 'jaalis' clay bricks allows that below the metallic roof these areas keep soft ventilation and guarantees quality air at the admission of AC equipment.

#### Skin wall with 'jaalis' pieces Anti-birds chainlink fence

In the north and south facades, a chain link fence avoids the animals' nest. This metallic net will allow the ventilation above the concrete slab and preserve a sense of lightness of this covering with the metallic 'trees'.