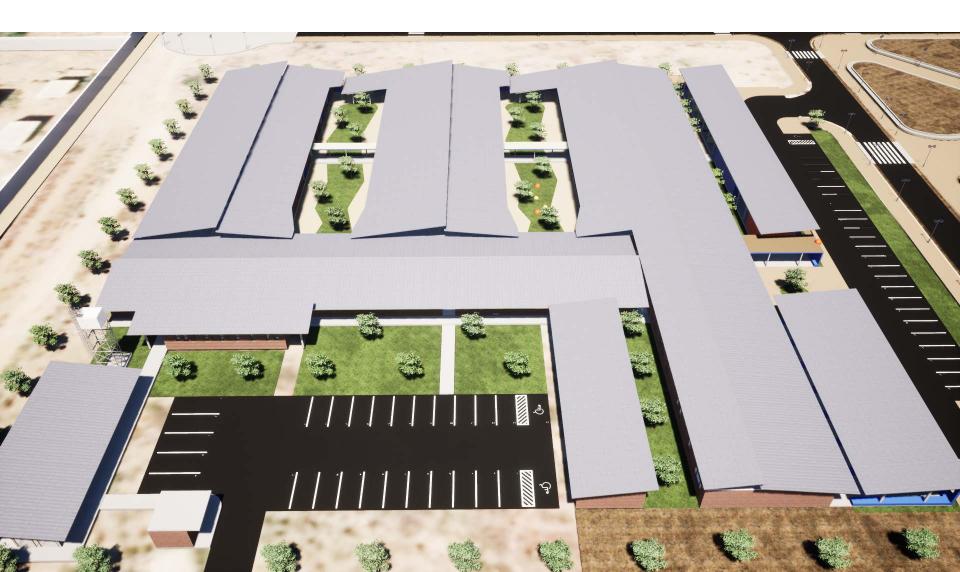

# Architecture Overview of Detailed Design Improvements Paediatric Unit, Kassala Health Citadel, Sudan

Detailed Design

**Independent Consultancy Services for International Healthcare Projects** 

September 2020

### Paediatric Unit General plan



# Paediatric Unit Bird's-eye view East view - 1st phase



# Paediatric Unit Bird's-eye view East view - final phase



## Paediatric Unit Main entrance

Northeast view- 1<sup>st</sup> phase



#### Paediatric Unit OPD waiting area

East view - 1<sup>st</sup> phase



### Paediatric Unit OPD waiting area

East view - final phase



#### Paediatric Unit Materials



Sudanese bricks



Metallic chainlink

Porcelain tiles

Screed concrete floor

**River stones** 



# Paediatric Unit Wards patio Final phase

The state of the second

BEAR BOLL STATE

- Ale

#### Paediatric Unit Wards interior corridor

1st phase

# Paediatric Unit Exterior waiting

Outpatient interior north facade

-

#### Paediatric Unit Wards block

West view co-patients corridor - 1st phase



### Paediatric Unit Roof improvement

Roof gap above the concrete slab

To filter and protect the gap in between the roofs, from east / west rain or