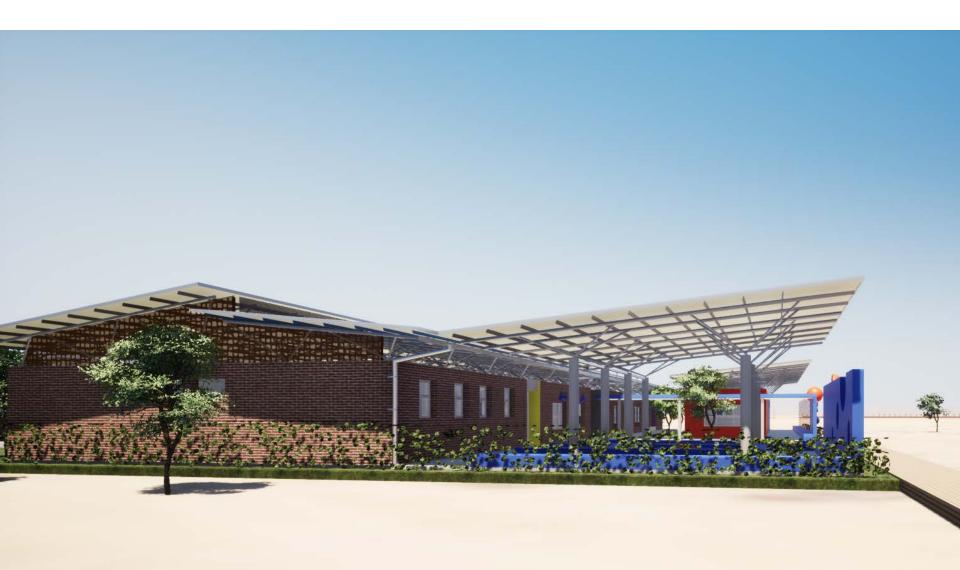

# Architecture Overview of Detailed Design Improvements Paediatric Unit, Kassala Health Citadel, Sudan

Detailed Design

**Independent Consultancy Services for International Healthcare Projects** 

September 2020

### Paediatric Unit General plan



# Paediatric Unit Bird's-eye view East view - 1st phase



# Paediatric Unit Bird's-eye view East view - final phase



## Paediatric Unit Main entrance

Northeast view- 1<sup>st</sup> phase



#### Paediatric Unit OPD waiting area

East view - 1<sup>st</sup> phase



### Paediatric Unit OPD waiting area

East view - final phase



#### Paediatric Unit Materials



Sudanese bricks



Metallic chainlink

Porcelain tiles

Screed concrete floor

**River stones** 



# Paediatric Unit Wards patio Final phase

The state of the second

BEAR BOLL STATE

- Ale

#### Paediatric Unit Wards interior corridor

1st phase

# Paediatric Unit Exterior waiting

Outpatient interior north facade

-

#### Paediatric Unit Wards block

West view co-patients corridor - 1st phase



### Paediatric Unit Roof improvement

Roof gap above the concrete slab

To filter and protect the gap in between the roofs, from east / west rain or wind, a 'skin wall' is placed. These new partitions made of 'jaalis' clay bricks allows that below the metallic roof these areas keep soft ventilati