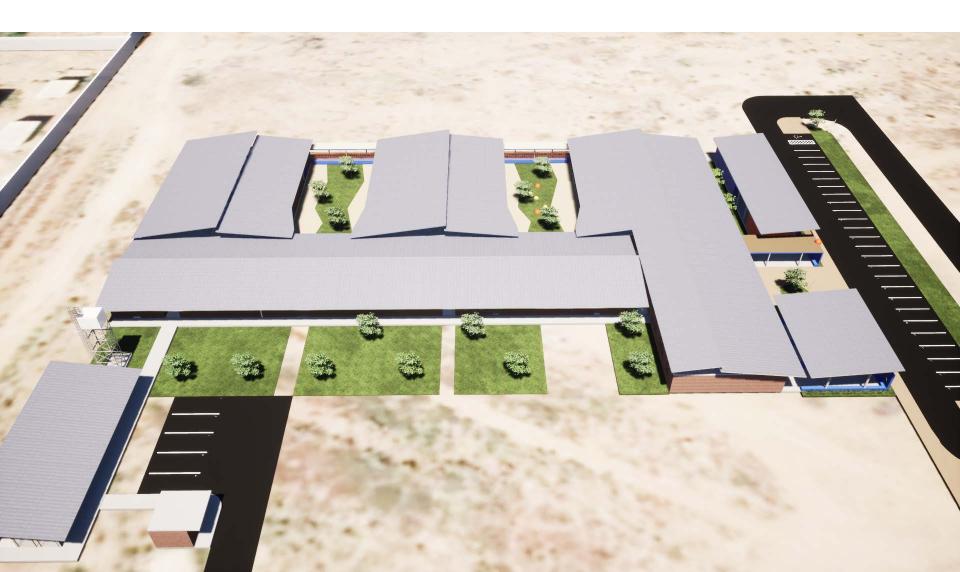

# Architecture Overview of Detailed Design Improvements Paediatric Unit, Kassala Health Citadel, Sudan

Detailed Design

**Independent Consultancy Services for International Healthcare Projects** 

September 2020

### Paediatric Unit General plan



# Paediatric Unit Bird's-eye view East view - 1st phase



# Paediatric Unit Bird's-eye view East view - final phase



## Paediatric Unit Main entrance

Northeast view- 1<sup>st</sup> phase



#### Paediatric Unit OPD waiting area

East view - 1<sup>st</sup> phase



### Paediatric Unit OPD waiting area

East view - final phase



#### Paediatric Unit Materials



Sudanese bricks



Metallic chainlink

Porcelain tiles

Screed concrete floor

**River stones** 



# Paediatric Unit Wards patio Final phase

The state of the second

BEAR BOLL STATE

- Ale

#### Paediatric Unit Wards interior corridor

1st phase

# Paediatric Unit Exterior waiting

Outpatient interior north facade

-

#### Paediatric Unit Wards block

West view co-patients corridor - 1st phase



### Paediatric Unit Roof improvement

Roof gap above the concrete slab

To filter and p