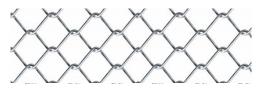

#### Skin wall with 'jaalis' pieces Anti-birds chainlink fence

In the north and south facades, a chain link fence avoids the animals' nest. This metallic net will allow the ventilation above the concrete slab and preserve a sense of lightness of this covering with the metallic 'trees'.