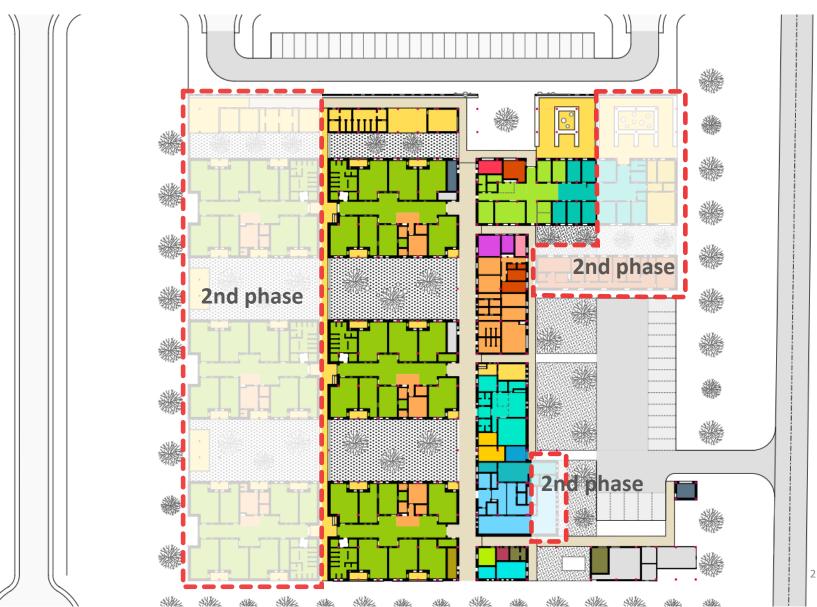

# Architecture Overview of Detailed Design Improvements Paediatric Unit, Kassala Health Citadel, Sudan

Detailed Design

**Independent Consultancy Services for International Healthcare Projects** 

September 2020

### Paediatric Unit General plan



# Paediatric Unit Bird's-eye view East view - 1st phase



# Paediatric Unit Bird's-eye view East view - final phase



## Paediatric Unit Main entrance

Northeast view- 1<sup>st</sup> phase



#### Paediatric Unit OPD waiting area

East view - 1<sup>st</sup> phase



### Paediatric Unit OPD waiting area

East view - final phase



#### Paediatric Unit Materials



Sudanese bricks



Metallic chainlink

Porcelain tiles

Screed concrete floor

**River stones** 



# Paediatric Unit Wards patio Final phase

The state of the second

BEAR BOLL STATE

- Ale

#### Paediatric Unit Wards interior corridor

1st phase

# Paediatric Unit Exterior waiting

Outpatient interior north facade

-

#### Paediatric Unit Wards block

West view co-patients corridor - 1st phase



### Paediatric Unit Roof imp