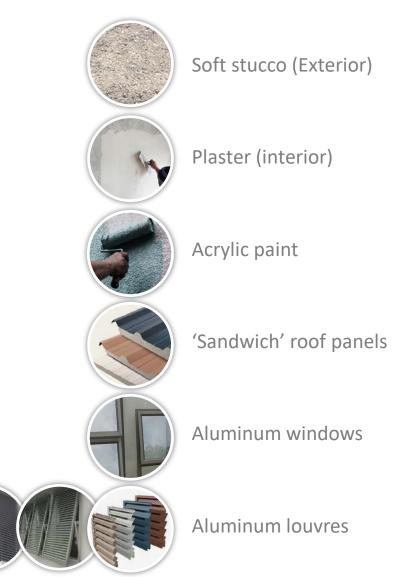

#### Paediatric Unit Materials

Sudanese bricks

Metallic chainlink

Porcelain tiles

Screed concrete floor

**River stones** 