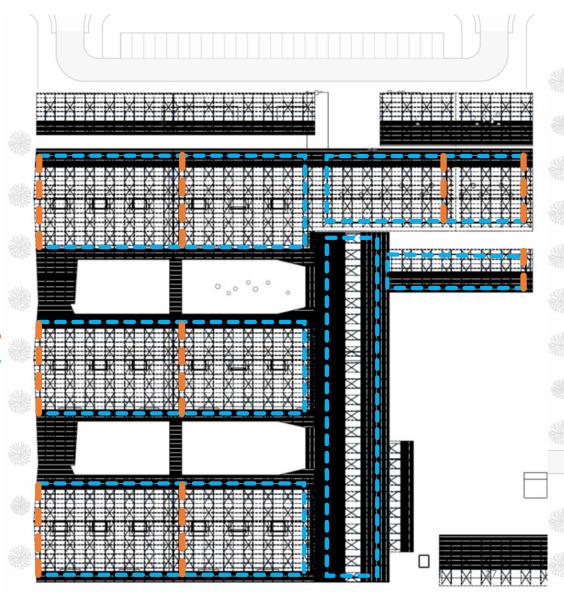

tric Unit Exterior waiting

Outpatient interior north facade

-

#### Paediatric Unit Wards block

West view co-patients corridor - 1st phase



### Paediatric Unit Roof improvement

Roof gap above the concrete slab

To filter and protect the gap in between the roofs, from east / west rain or wind, a 'skin wall' is placed. These new partitions made of 'jaalis' clay bricks allows that below the metallic roof these areas keep soft ventilation and guarantees quality air at the admission of AC equipment.



#### Skin wall with 'jaalis' pieces Anti-birds chainlink fence



In the north and south facades, a chain link fence avoids the animals' nest. This metallic net will allow the ventilation above the concrete slab and preserve a sense of lightness of this covering with the metallic 'trees'.



# Paediatric Unit Roof improvement East view- 1<sup>st</sup> phase

# Paediatric Unit Roof east facade

Outpatient east facade- 1st phase





AMPC International Health Consultants | www.ampc.nl