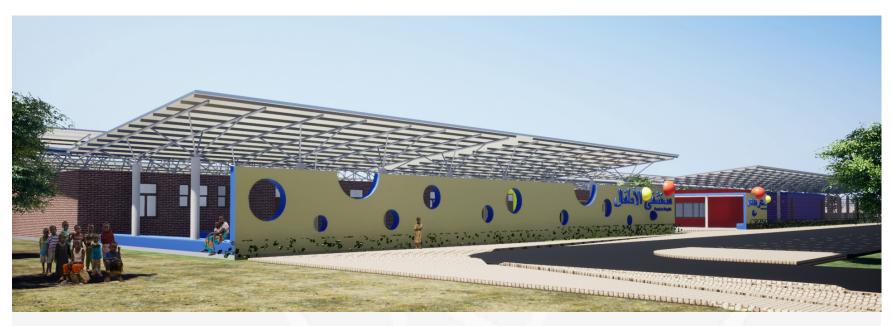

# Architecture Overview of Detailed Design Improvements Paediatric Unit, Kassala Health Citadel, Sudan

Detailed Design

**Independent Consultancy Services for International Healthcare Projects** 

September 2020

### Paediatric Unit General plan



# Paediatric Unit Bird's-eye view East view - 1st phase



# Paediatric Unit Bird's-eye view East view - final phase



## Paediatric Unit Main entrance

Northeast view- 1<sup>st</sup> phase



#### Paediatric Unit OPD waiting area

East view - 1<sup>st</sup> phase



### Paediatric Unit OPD waiting area

East view - final phase



#### Paediatric Unit Materials



Sudanese bricks



Metallic chainlink

Porcelain tiles

Screed concrete floor

**River stones** 



# Paediatric Unit Wards patio Final phase

The state of the second

BEAR BOLL ST