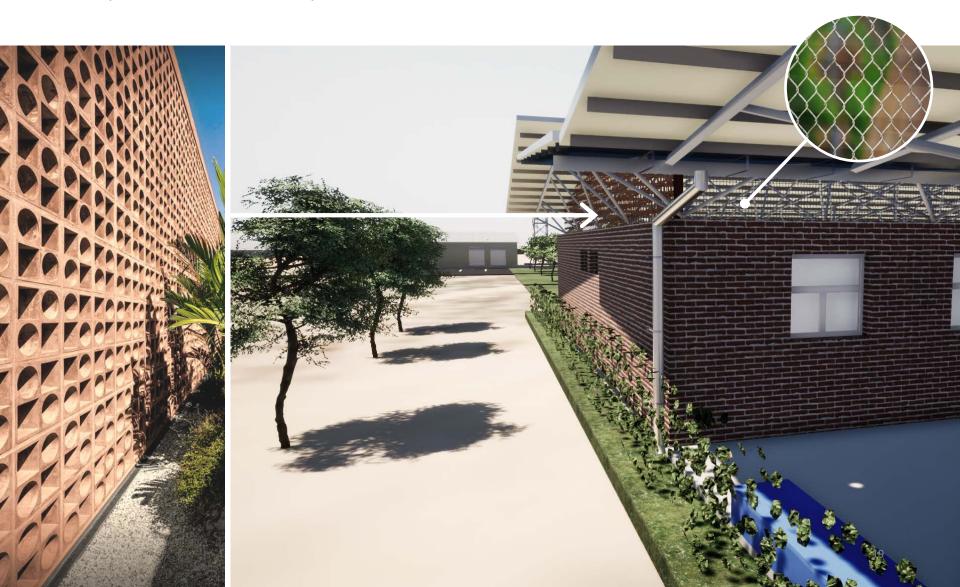

#### Paediatric Unit Materials

Sudanese bricks

Metallic chainlink

Porcelain tiles

Screed concrete floor

**River stones** 