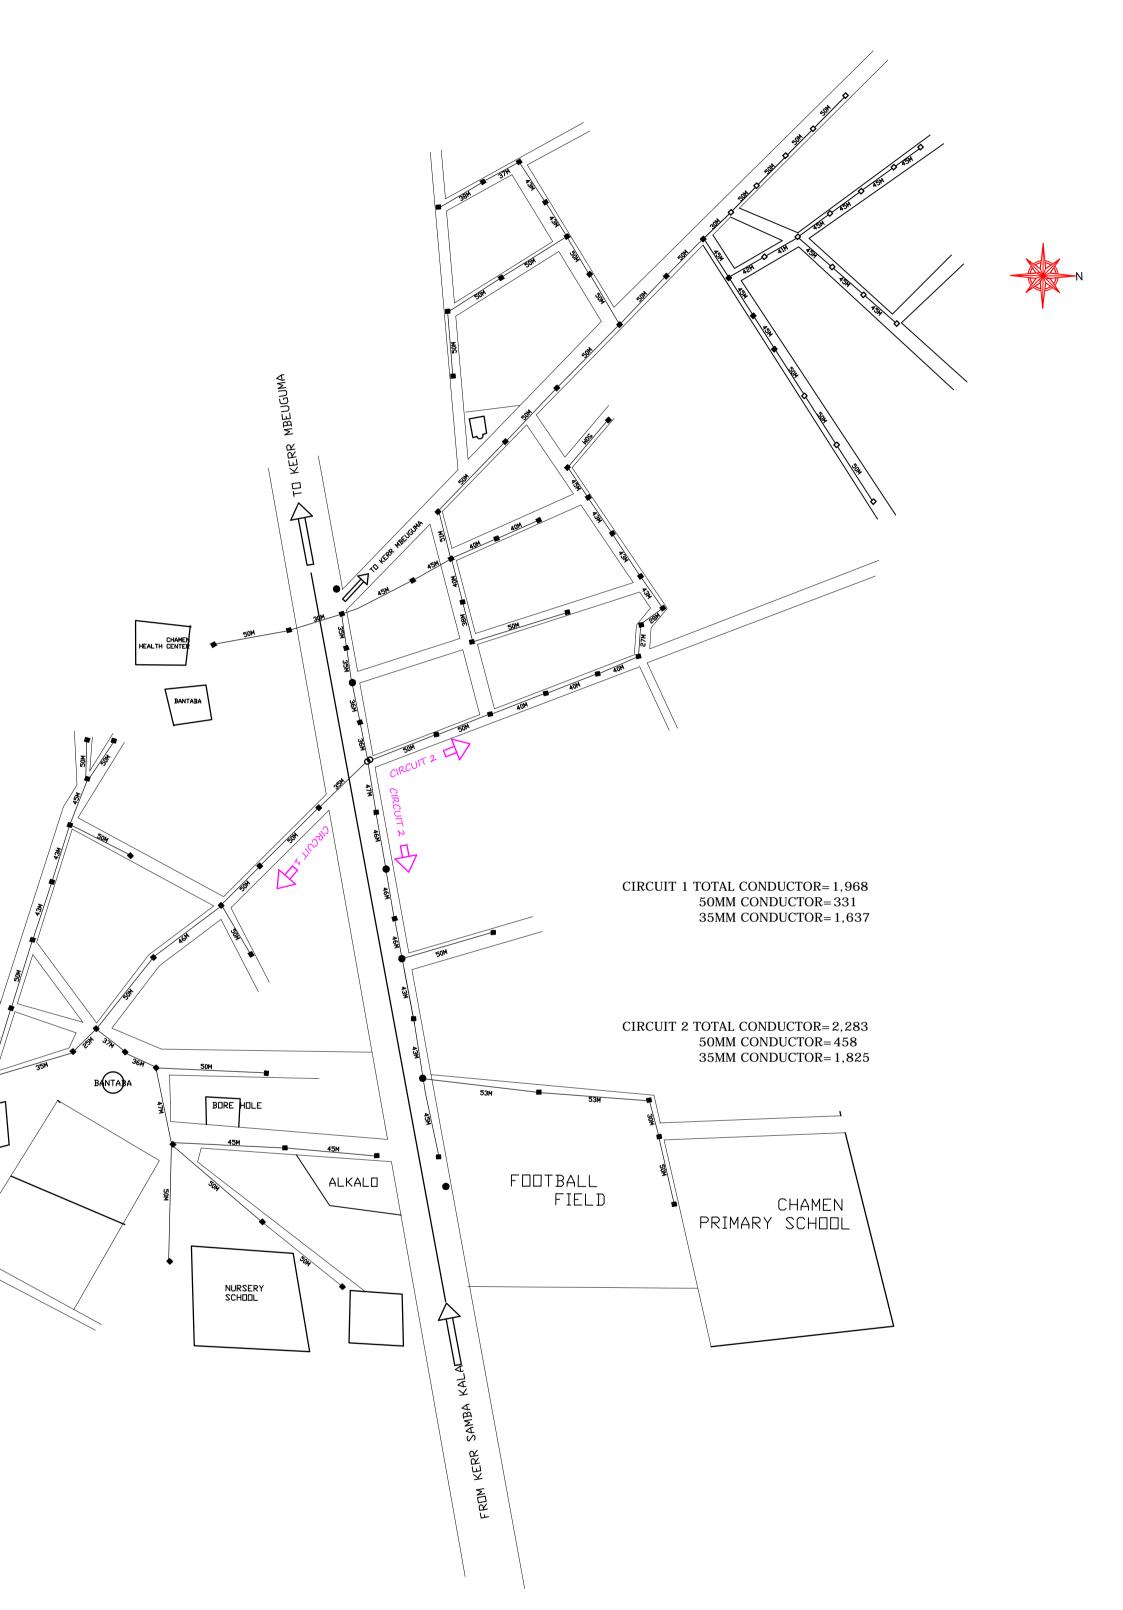

| 50H 46M 30H                                                                                                                                                                    | 500 00 10 10 10 10 10 10 10 10 10 10 10 1 |
|--------------------------------------------------------------------------------------------------------------------------------------------------------------------------------|-------------------------------------------|
| MATERIALS   TOTAL 4X50+1X16sq.mm = 829m   TOTAL 4X35+1X16sq.mm = 4,636m   32" POLE = 6   28" POLE = 13   TOTAL EARTHING POINTS = 27   NUMBER OF TRANSFORMER = 1   TRIMMING = 1 |                                           |
| SURVEYED BY: MUHAMMED SABALLY, YASSIN CEESAY, OUSMAN JATTA                                                                                                                     | CLIENT                                    |
| DESIGNED BY : YASSIN CEESAY                                                                                                                                                    | -                                         |
| CHECKED BY: Assan Colley                                                                                                                                                       |                                           |

| N           |
|-------------|
|             |
| $\bigvee$ S |
| S           |

| Legend     | Description                       |
|------------|-----------------------------------|
|            |                                   |
| $\bigcirc$ | Proposed MV pole                  |
|            | Proposed LV steel pole            |
|            | Proposed pole mounted transformer |
|            | Proposed 4x70+1x16sq.mm           |
|            | Proposed 30kV line                |
|            | Proposed pole earthing            |

ICES FOR DESIGN, SUPERVISION AND TENDERING OF THE PACD ORTH BANK REGION, THE GAMBIA

ORK OF 100KVA DISTRIBUTION TRANSFORMER AT CHAMEN VILLAGE, NUIMI (NBR)