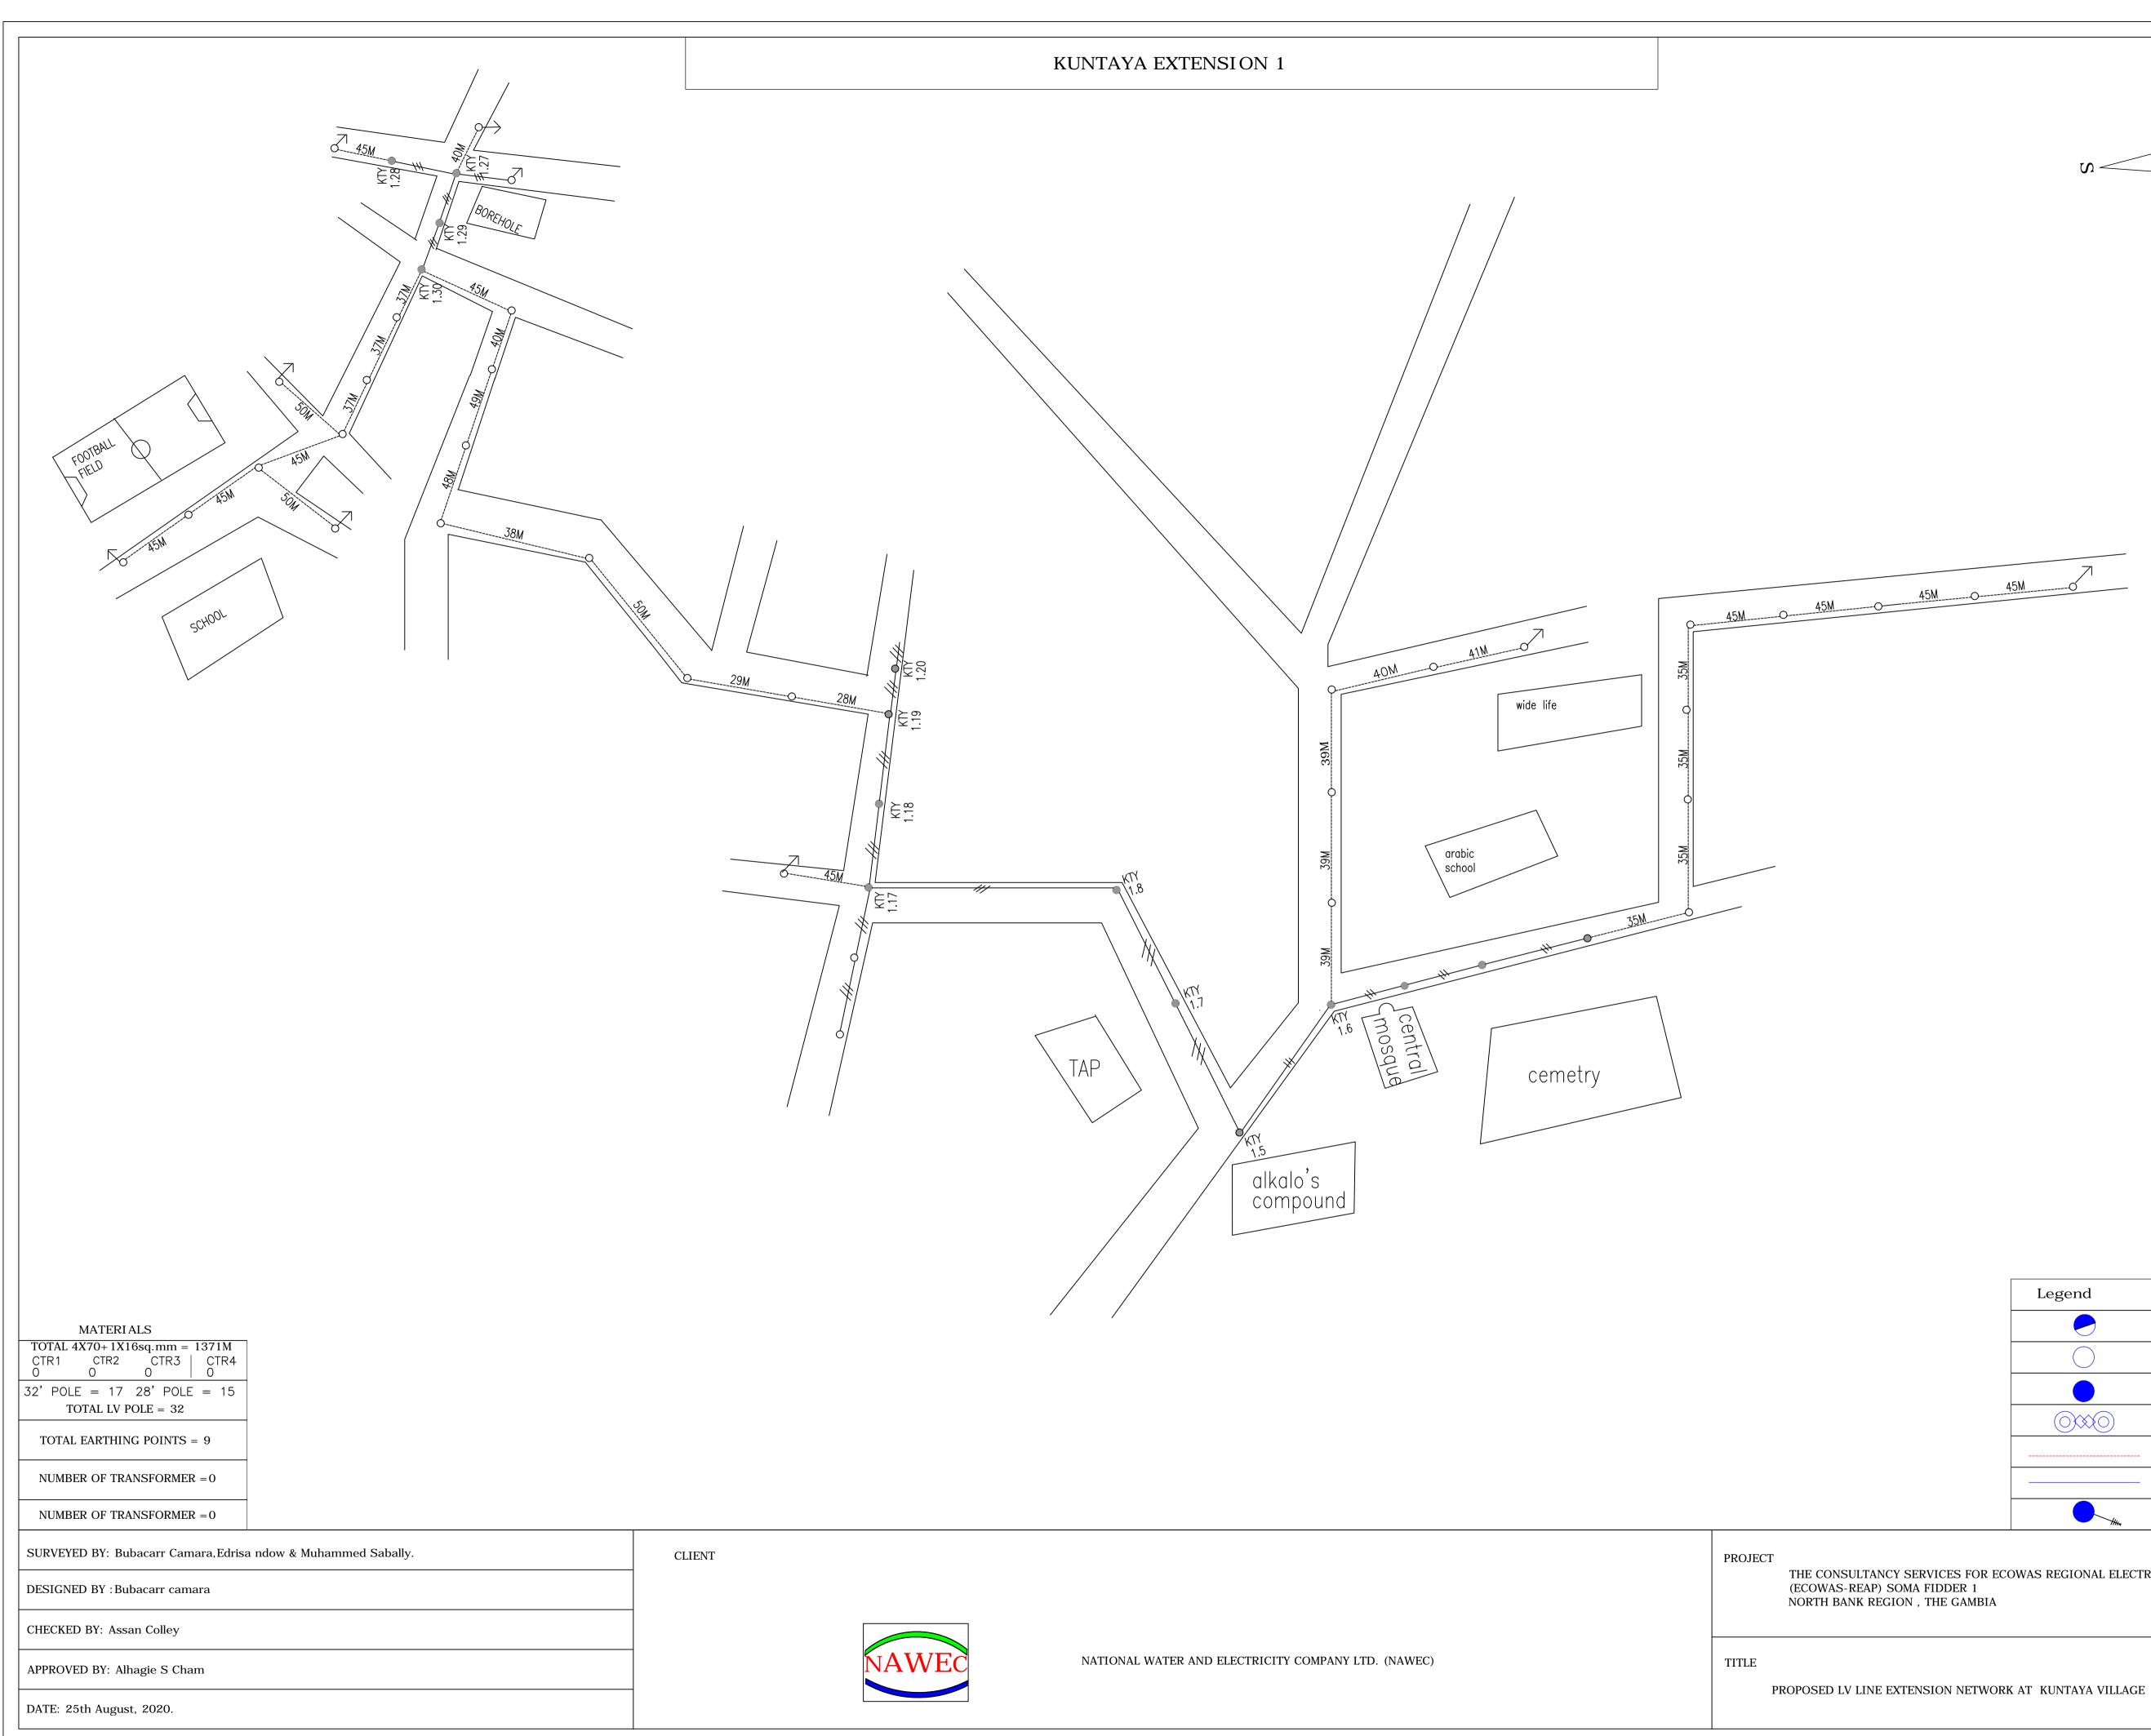

|                                                         | PROJECT<br>THE CONSULTANCY<br>(ECOWAS-REAP) SO<br>NORTH BANK REGIO |
|---------------------------------------------------------|--------------------------------------------------------------------|
| VEC NATIONAL WATER AND ELECTRICITY COMPANY LTD. (NAWEC) | TITLE<br>PROPOSED LV LINE EX                                       |

garden

| Legend     | Description                       |
|------------|-----------------------------------|
| <b>_</b>   | Existing MV pole                  |
| $\bigcirc$ | Proposed LV pole                  |
|            | Existing LV pole                  |
|            | Proposed pole mounted transformer |
|            | Proposed 4x70+1x16sq.mm           |
|            | Proposed 30kV line                |
|            | Proposed pole earthing            |

Y SERVICES FOR ECOWAS REGIONAL ELECTRICITY ACCESS