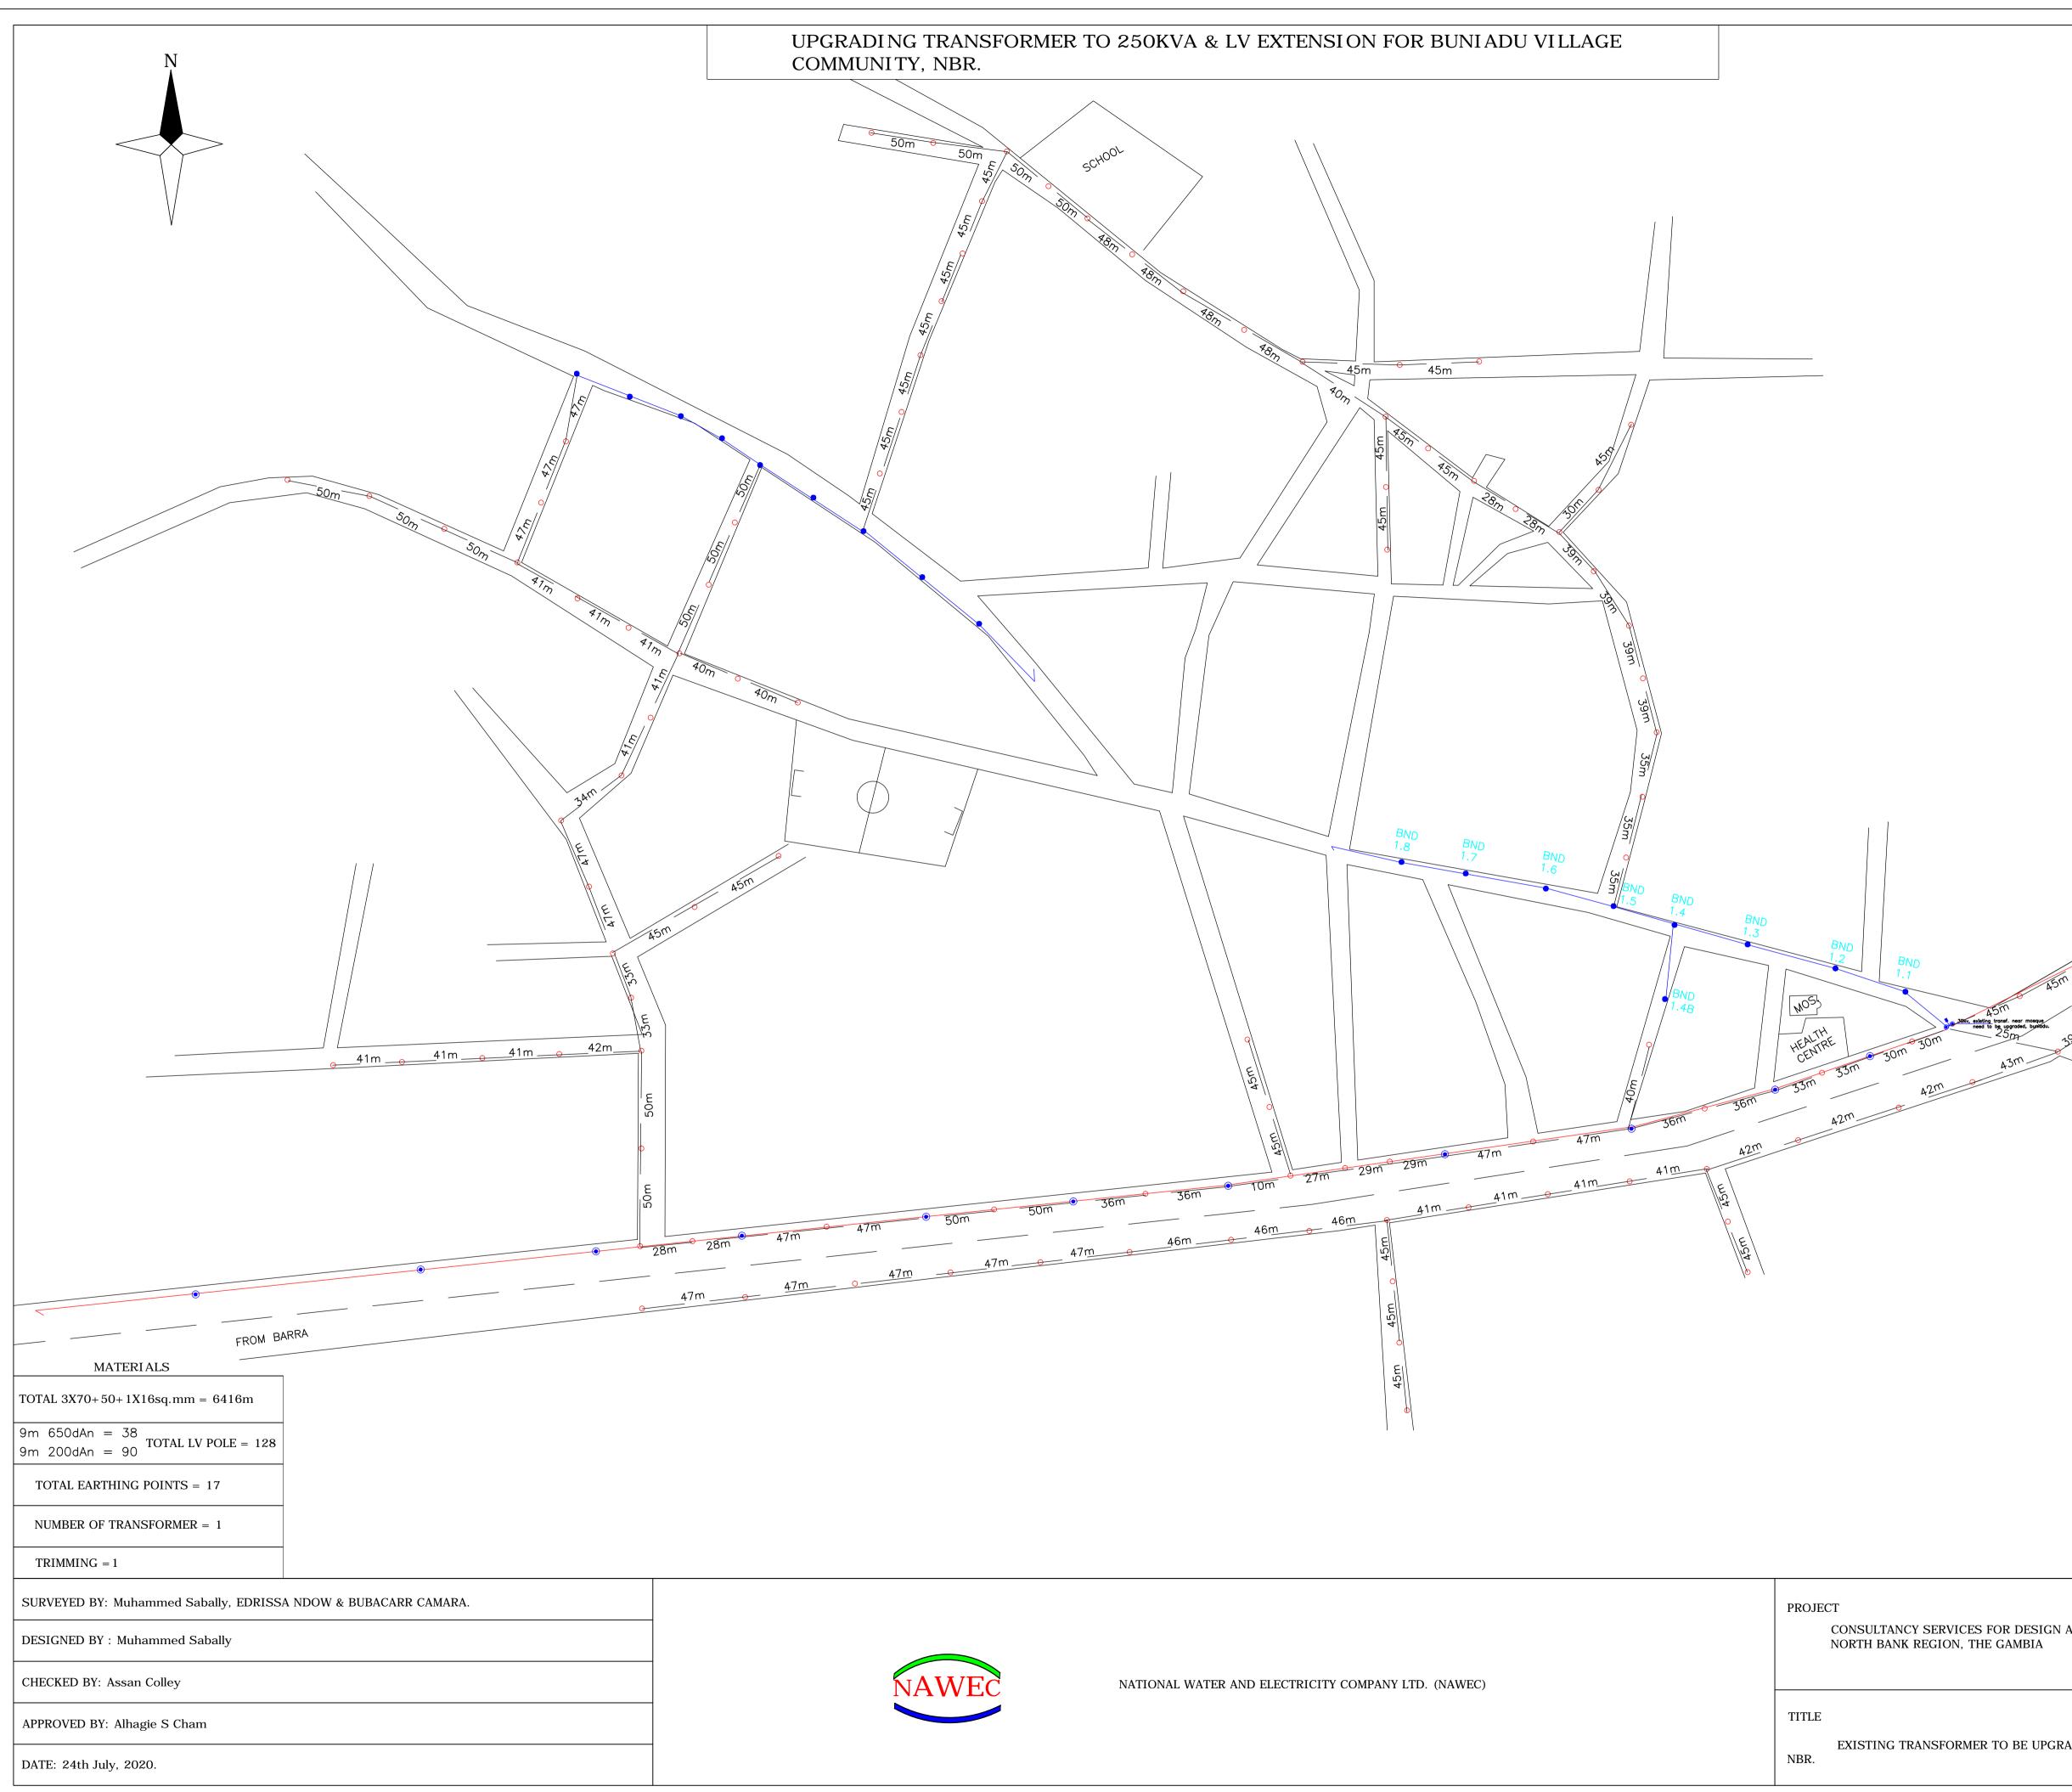

| NATIONAL WATER AND ELECTRICITY COMPANY LTD. (NAWEC) | NORTH BANK REGION, THE C                |
|-----------------------------------------------------|-----------------------------------------|
|                                                     | TITLE<br>EXISTING TRANSFORMER T<br>NBR. |

| 1          |                                   |
|------------|-----------------------------------|
| Legend     | Description                       |
| $\bigcirc$ | Proposed MV steel pole            |
|            | Existing MV steel pole            |
|            | Existing LV pole                  |
| $\bigcirc$ | Proposed LV steel pole            |
|            | Existing MV 38' concrete pole     |
|            | Existing pole mounted transformer |
|            | Proposed pole mounted transformer |
|            | Proposed 3x70+50+1x16sq.mm        |
| ///        | Existing 3x70+50+1x16sq.mm        |
| ///        | Existing 30kV line                |
|            | Proposed pole earthing            |

TO BE UPGRADED TO 250KVA & LV EXTENSION NETWORK FOR BUNIADU VILLAGE,