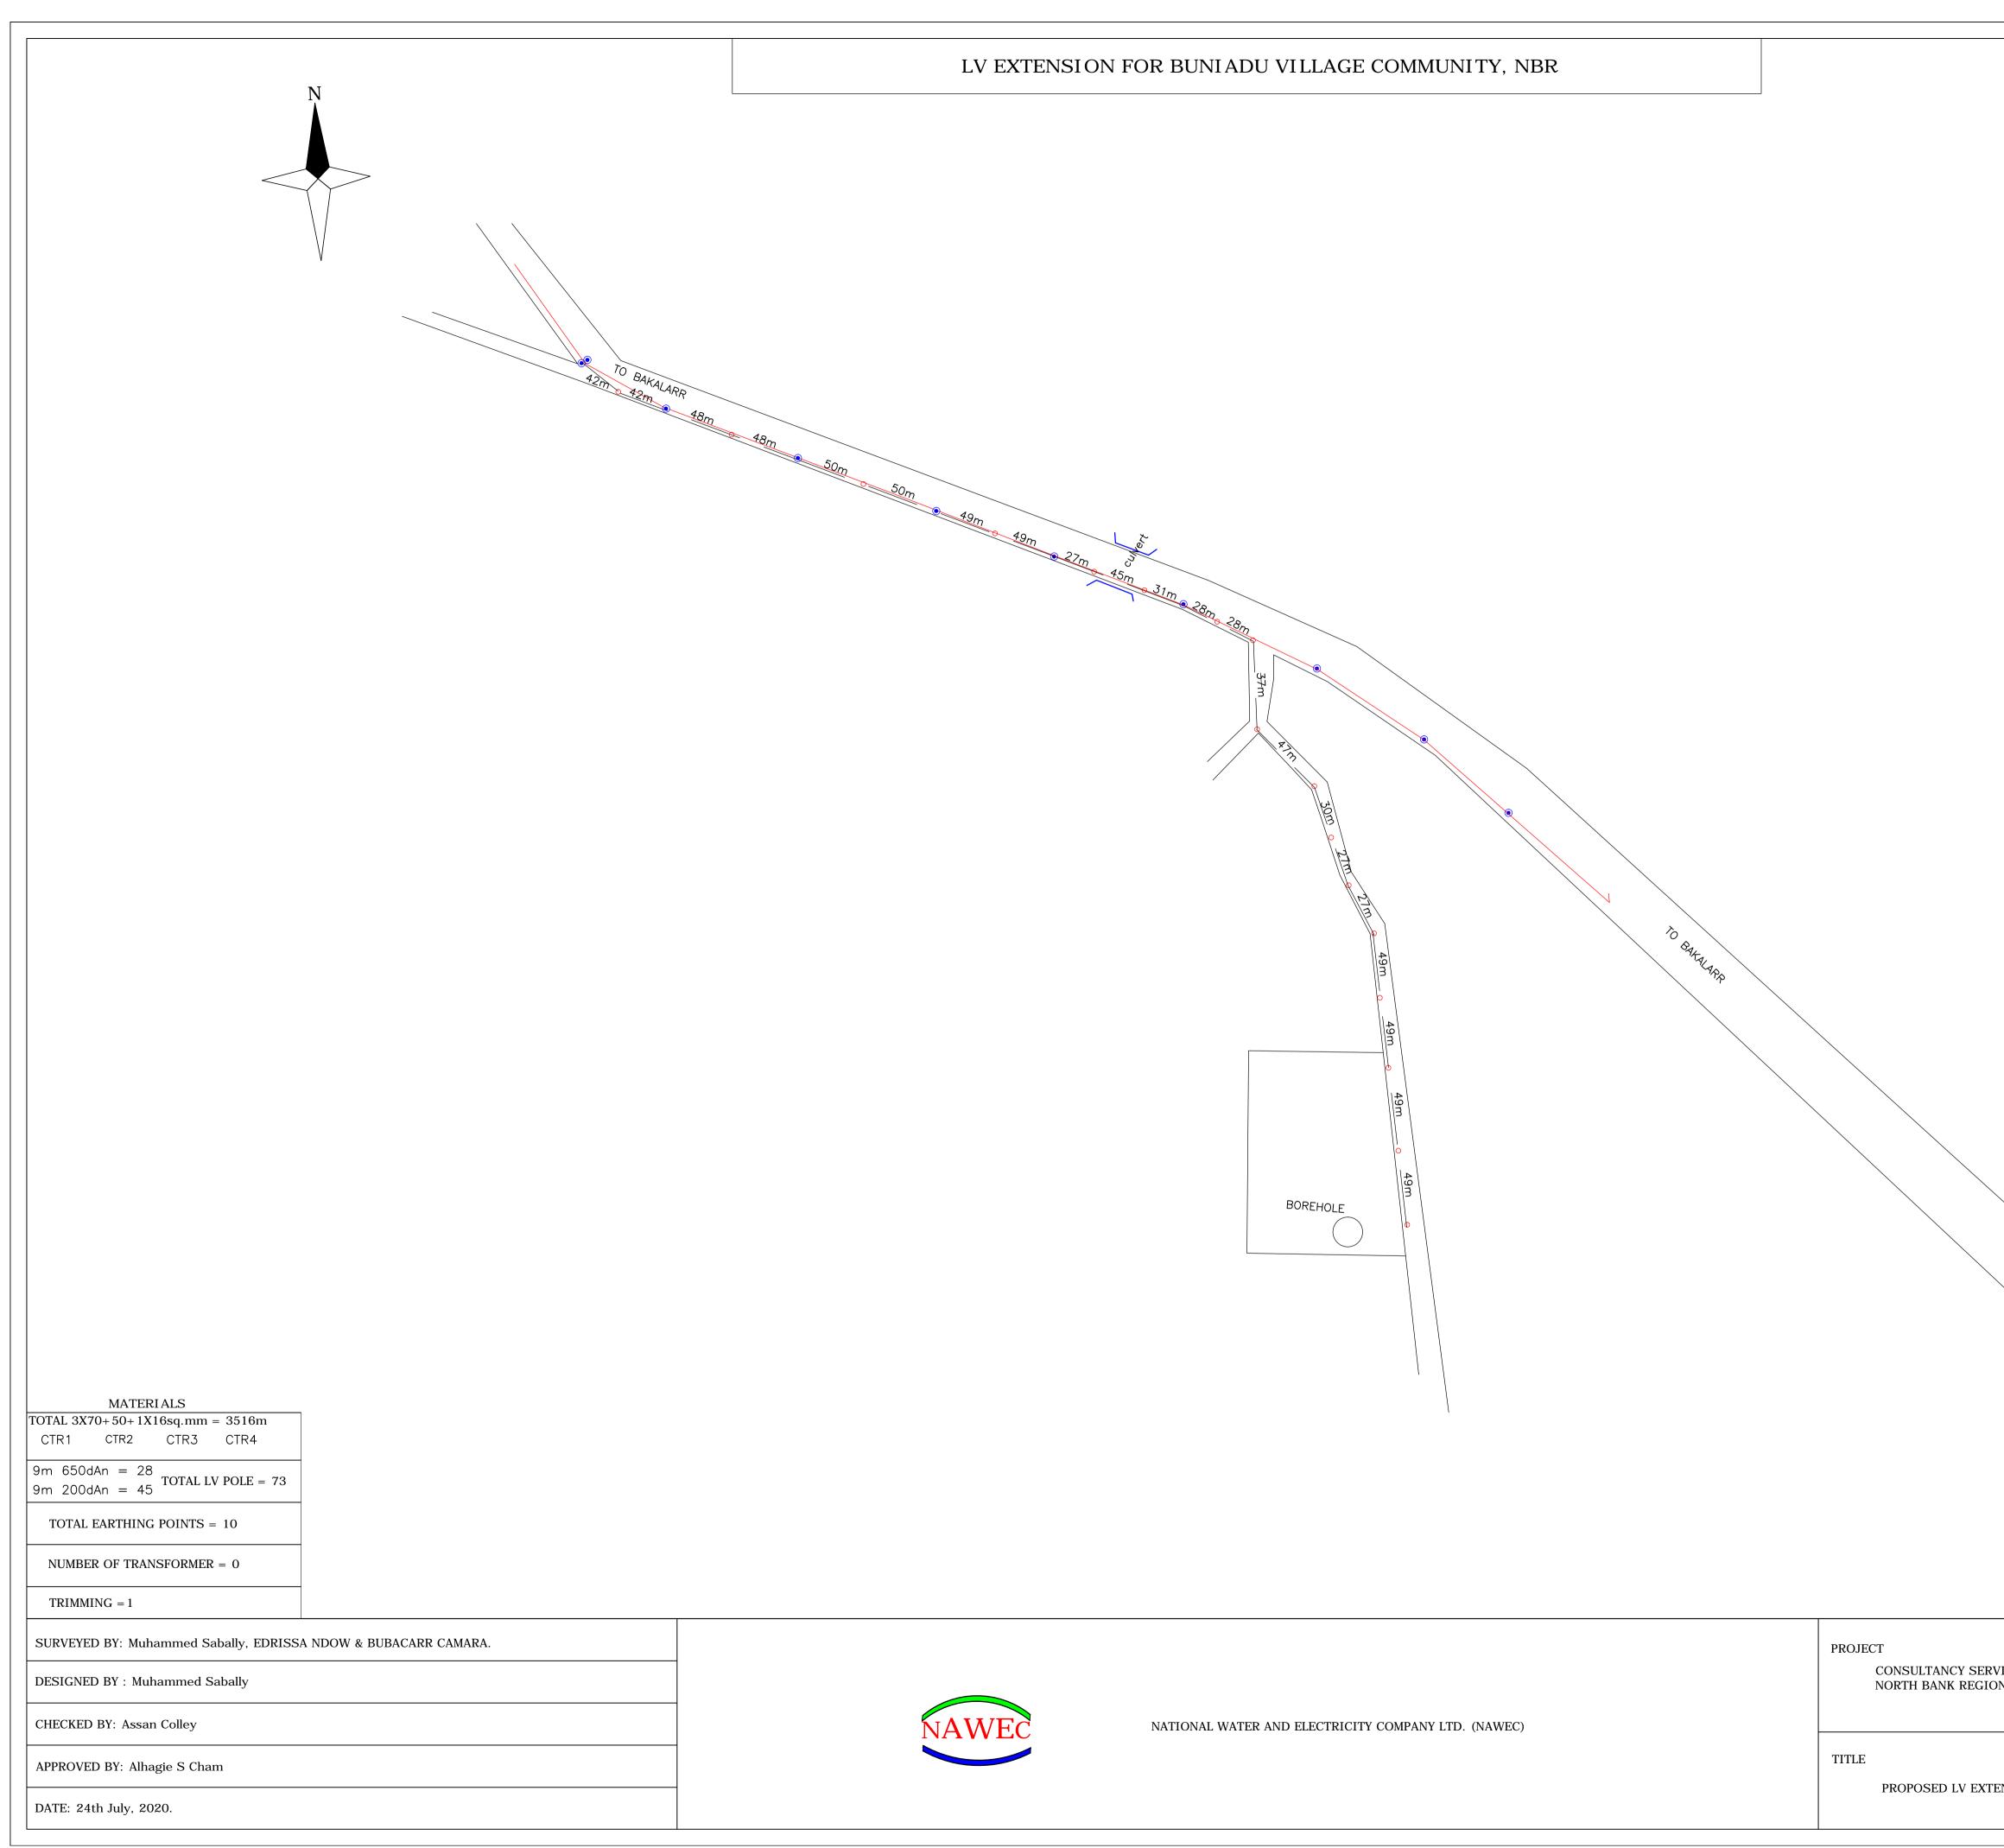

| VEC | NATIONAL WATER AND ELECTRICITY COMPANY LTD. (NAWEC) | PROJECT<br>CONSULTANCY SERVIC<br>NORTH BANK REGION, |
|-----|-----------------------------------------------------|-----------------------------------------------------|
|     |                                                     | TITLE<br>PROPOSED LV EXTENS                         |

| 1          |                                   |
|------------|-----------------------------------|
| Legend     | Description                       |
| $\bigcirc$ | Proposed MV steel pole            |
|            | Existing MV steel pole            |
|            | Existing LV pole                  |
| $\bigcirc$ | Proposed LV steel pole            |
|            | Existing MV 38' concrete pole     |
|            | Existing pole mounted transformer |
|            | Proposed pole mounted transformer |
|            | Proposed 3x70+50+1x16sq.mm        |
|            | Existing 3x70+50+1x16sq.mm        |
| ///        | Existing 30kV line                |
|            | Proposed pole earthing            |

ICES FOR DESIGN AND SUPERVISION OF THE UNDP, SOMA FEEDER 1. N, THE GAMBIA

INSION NETWORK FOR BUNIADU VILLAGE, NBR.