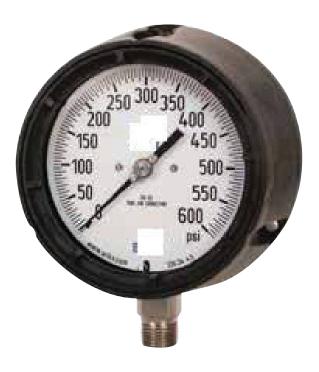

## Annex M-1

Mechanical Pressure Measurement

<sup>®</sup> Process Gauge - Stainless Steel

## - Liquid-filled Case