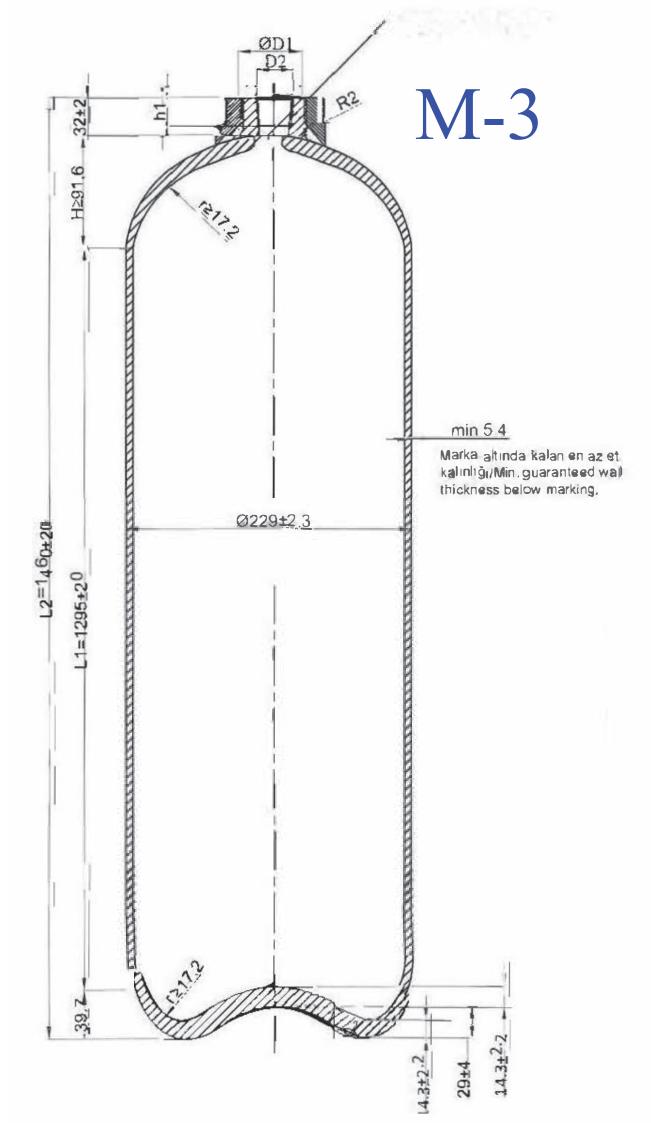

oyees. When larger operations or multiple operations are being conducted at the same location, additional first-aid kits should be provided at the work site or additional quantities of supplies should be included in the first-aid kits:

- 1. Gauze pads (at least 4 x 4 inches).
- 2. Two large gauze pads (at least 8 x 10 inches).
- 3. Box adhesive bandages (band-aids).
- 4. One package gauze roller bandage at least 2 inches wide.
- 5. Two triangular bandages.
- 6. Wound cleaning agent such as sealed moistened towelettes.
- 7. Scissors.
- 8. At least one blanket.
- 9. Tweezers.
- 10. Adhesive tape.
- 11. Latex gloves.
- 12. Resuscitation equipment such as resuscitation bag, airway, or

pocket mask.

- 13. Two elastic wraps.
- 14. Splint.
- 15. Directions for requesting emergency assistance.