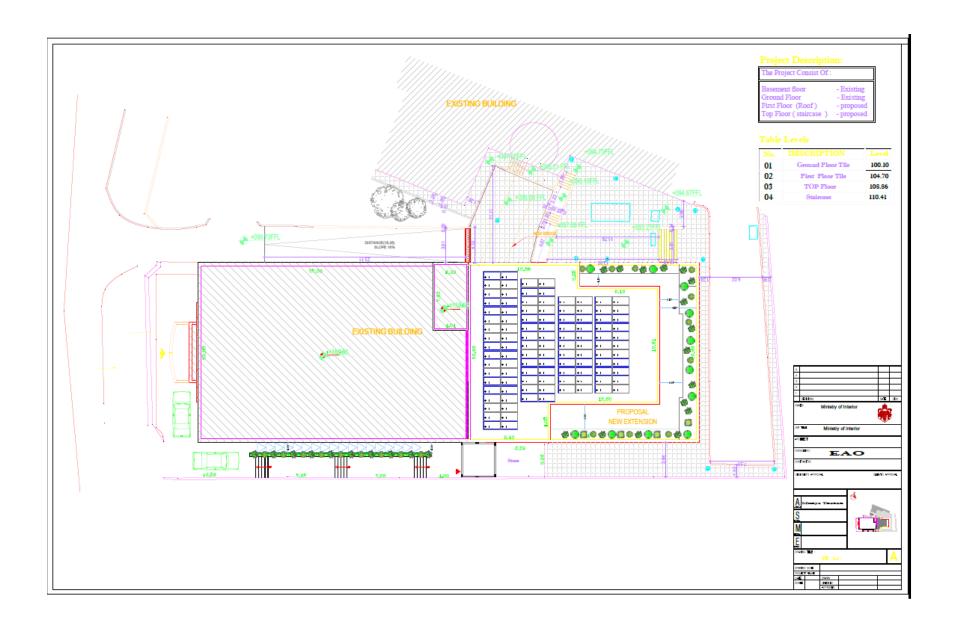

## TOTAL BUILDING AREA SCHEDULE

| no. | DISCRIPTION AREA            |        |  |
|-----|-----------------------------|--------|--|
| 1   | First Floor Plan (Proposal) | 375.30 |  |
| 2   | Stalrcase                   | 16.00  |  |
|     | Total Area                  | 391.30 |  |

| no.         Calculation         Area           1.00         12.83 X 2.70         34.64           1.00         22.02 X 13.61         299.69           1.00         9.42 X 4.35         40.97 |            | 1.20        |        |  |
|---------------------------------------------------------------------------------------------------------------------------------------------------------------------------------------------|------------|-------------|--------|--|
| 1.00 22.02 X 13.61 299.69                                                                                                                                                                   | no.        | Calculation | Area   |  |
| 299.69                                                                                                                                                                                      | 1.00       |             | 34.64  |  |
| 1.00 9.42 X 4.35 40.97                                                                                                                                                                      | 1.00       |             | 299.69 |  |
|                                                                                                                                                                                             | 1.00       | 9.42 X 4.35 | 40.97  |  |
| Total Area 375.30                                                                                                                                                                           | Total Area |             | 375.30 |  |