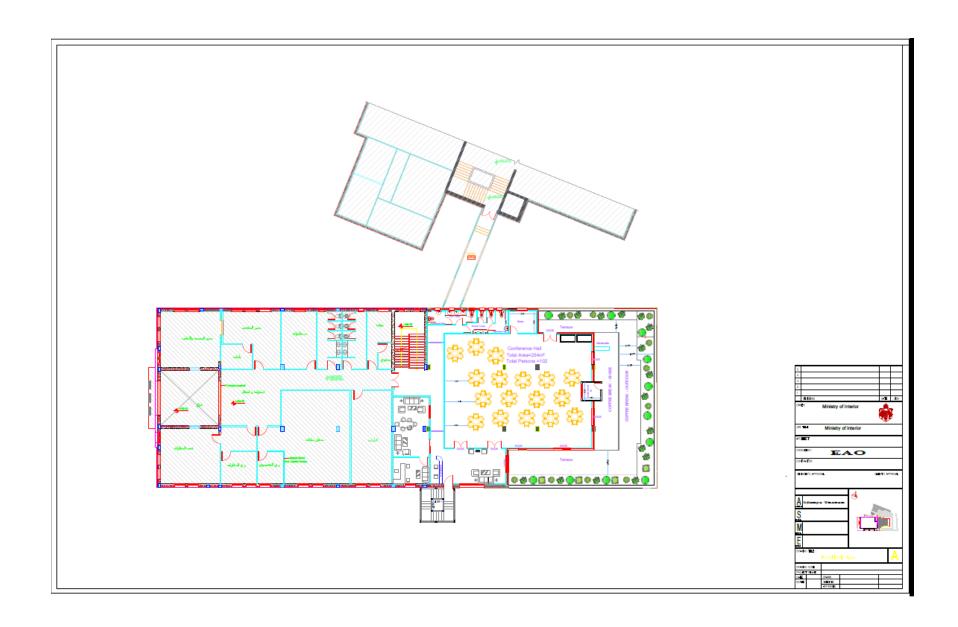

## TOTAL BUILDING AREA SCHEDULE

| no. | DISCRIPTION AREA            |        |  |
|-----|-----------------------------|--------|--|
| 1   | First Floor Plan (Proposal) | 375.30 |  |
| 2   | Stalrcase                   | 16.00  |  |
|     | Total Area                  | 391.30 |  |