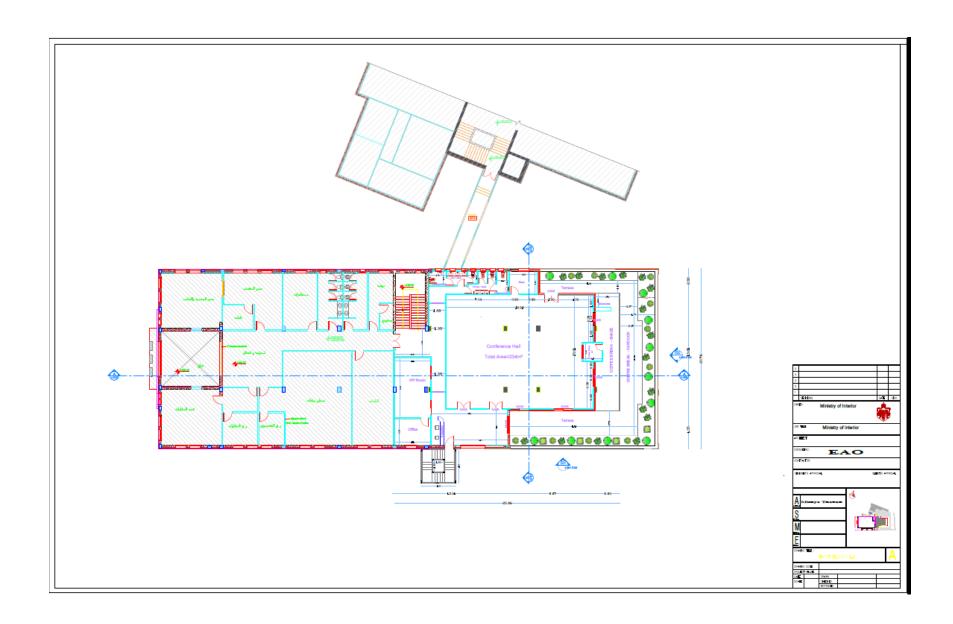

## TOTAL BUILDING AREA SCHEDULE

| no. | DISCRIPTION AREA            |        |  |
|-----|-----------------------------|--------|--|
| 1   | First Floor Plan (Proposal) | 375.30 |  |
| 2   | Stalrcase                   | 16.00  |  |
|     | Total Area                  | 391.30 |  |

| no.         Calculation         Area           1.00         12.83 X 2.70         34.64           1.00         22.02 X 13.61         299.69           1.00         9.42 X 4.35         40.97 |            | 1.20        |        |  |
|---------------------------------------------------------------------------------------------------------------------------------------------------------------------------------------------|------------|-------------|--------|--|
| 1.00 22.02 X 13.61 299.69                                                                                                                                                                   | no.        | Calculation | Area   |  |
| 299.69                                                                                                                                                                                      | 1.00       |             | 34.64  |  |
| 1.00 9.42 X 4.35 40.97                                                                                                                                                                      | 1.00       |             | 299.69 |  |
|                                                                                                                                                                                             | 1.00       | 9.42 X 4.35 | 40.97  |  |
| Total Area 375.30                                                                                                                                                                           | Total Area |             | 375.30 |  |

| STAIRCASE<br>AREA PLAN<br>Body-11380 |             |           |       |
|--------------------------------------|-------------|-----------|-------|
| no.                                  | Calculation |           | Area  |
| 1.00                                 | 4.00 X 4.00 |           | 16.00 |
|                                      | T           | otal Area | 16.00 |