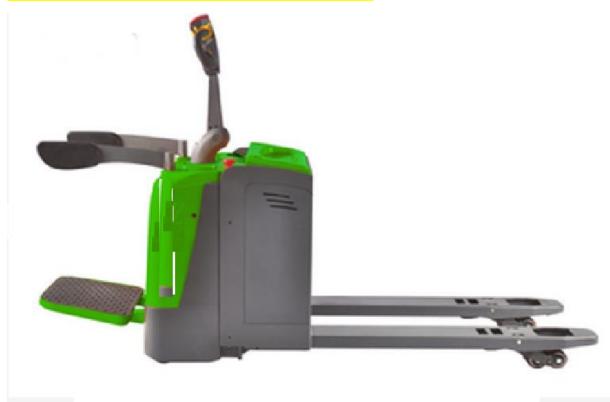

## Powered pallet truck 24 / 48 volt pedestrian ride on with 1500kg capacity with 1200mm reach.

- One battery per Powered Pallet truck is required. Battery specifications with maximum capacity rating, including a detail indication of sizes.
- Required for 2000kg at 600mm load centre (state capacity in quotation) To handle Euro style pallet in either orientation 800mm or 1200mm 1150mm Fork length nominally.
- Foldable stand-on platform.
- Powered assisted steering.
- Receptacle for scan gun.
- Flashing warning beacon. Battery Charger (if not internal to Pallet Truck)
- Wall Mounted 8 hr charging duration with low start capability to suit solar installation

## IMAGE SIMILAIRE ILLUSTRATIVE NON-CONTRACTUELLE