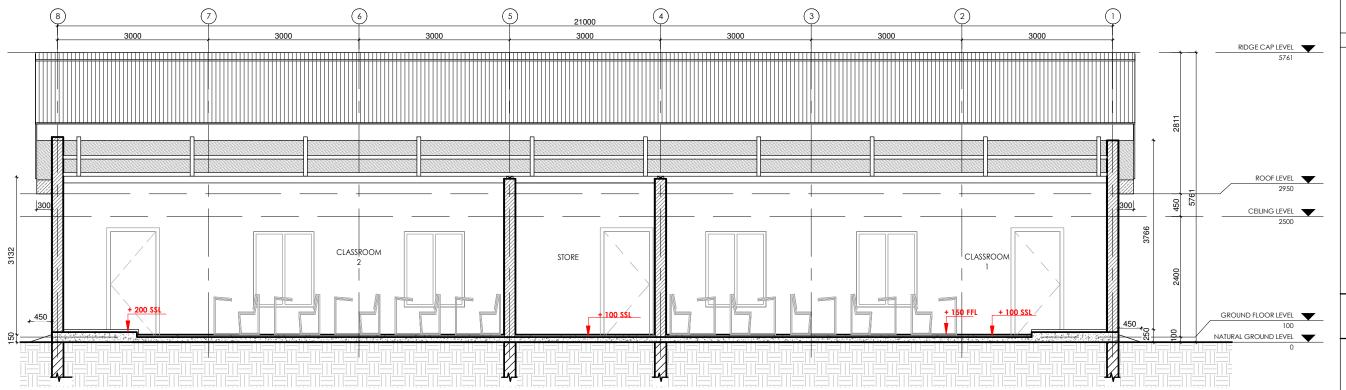

IMBER NOGGINS.

# ROOF FINISH - RF

RF 5.1 0.5mm LONG SPAN ALUMINUM SHEETS. COLOUR TO ARCHITECT'S FURTHER SPECIFICATION.

# FASCIA BOARD - FB

FB 6.1 300x 25mm HARDWOOD PLANK FINISHED WITH GLOSS PAINT. COLOUR TO ARCHITECT'S FURTHER SPECIFICATION

PRIMARY SCHOOL **GROUND FLOOR PLAN** 

Scale: 1:75

Date: MARCH, 2021



The Architect accepts no responsibility for projects not supervised by any of its

- WF 3.1 12mm CEMENT SCREED FINISH WITH TWO COATS OF SHEEN FINISH PAINT. COLOUR TO ARCHITECT'S
  - 3.2 12mm CEMENT SCREED FINISH WITH AVERAGE GUAGE TYROLEAN FINISH WITH TWO COATS OF WEATHER PROOF PAINT TO ARCHITECT'S FURTHER SPECIFICATION.
- ARCHITECT'S FURTHER
  SPECIFICATIONS AND ARTIST

FB 6.1 300x 25mm HARDWOOD PLANK FINISHED WITH GLOSS PAINT. COLOUR TO ARCHITECT'S FURTHER SPECIFICATION





2 SECTION B-B 1:75 NOTE

Figured dimension must be taken in preference dimensions.

Contractor, sub-contractors and suppliers must verify all dimension on site before commencing any work or making any shop drawing.

All timber to be pressure-treated with anti-fungal and anti-infestion on approved treatment.

The Architect accepts no responsibility for projects not supervised by any of its

All Internal Doors to have 25mm undercut to avoid internal pressure build up

ISSUED FOR TENDER

SPECIFICATION

FLOOR FINISH - FF

FF 1.1 50mm SCREED TO CONCRETE SLAB INSTALLED TO A SHINE.

WALL FINISH - WF

- WF 3.1 12mm CEMENT SCREED FINISH
  WITH TWO COATS OF SHEEN FINISH
  PAINT. COLOUR TO ARCHITECT'S
  FUTHER SPECIFICATION.
- 3.2 12mm CEMENT SCREED FINISH
  WITH AVERAGE GUAGE TYROLEAN
  FINISH WIT