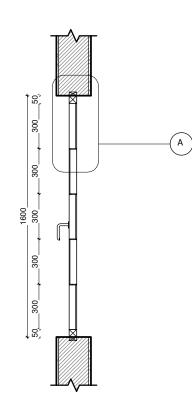

ISSUED FOR TENDER

LEGEND

- WELD JOINT

HOMES FOR NGARANNAM, MAFA LGA, BORNO.

PRIMARY SCHOOL W1 WINDOW DETAIL

Scale: As indicated

Date: MARCH, 2021

Drwg. No. A435-03-501

1200mm BY 1500mm DOUBLE LEAF OUTWARD SWING METAL WINDOW HAVING 50mm BY 50mm SQUARE METAL PROFILE FRAME, WITH 2mm BY 300mm WIDE METAL SHEETS AT 5 INTERVALS SEPARATED BY 45mm METAL MESH, ALL WELDED TO WINDOW FRAME.