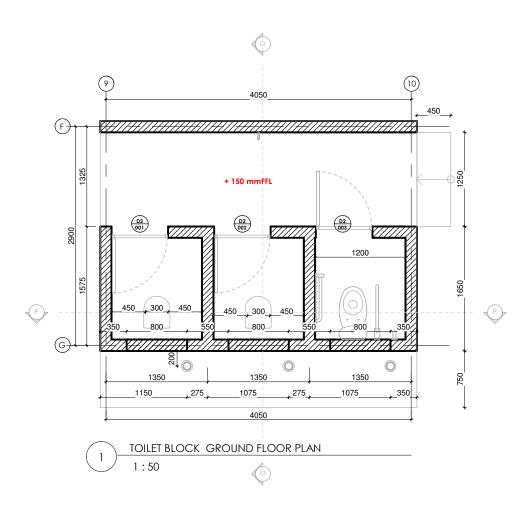

# FASCIA BOARD - FB

FB 6.1 300x 25mm HARDWOOD PLANK FINISHED WITH GLOSS PAINT. COLOUR TO ARCHITECT'S FURTHER SPECIFICATION

LATRINE GROUND FLOOR PLAN ROOF PLAN

Scale: 1:50

Date: MARCH, 2021

Drwg. No. Suffi A435-03-206 O