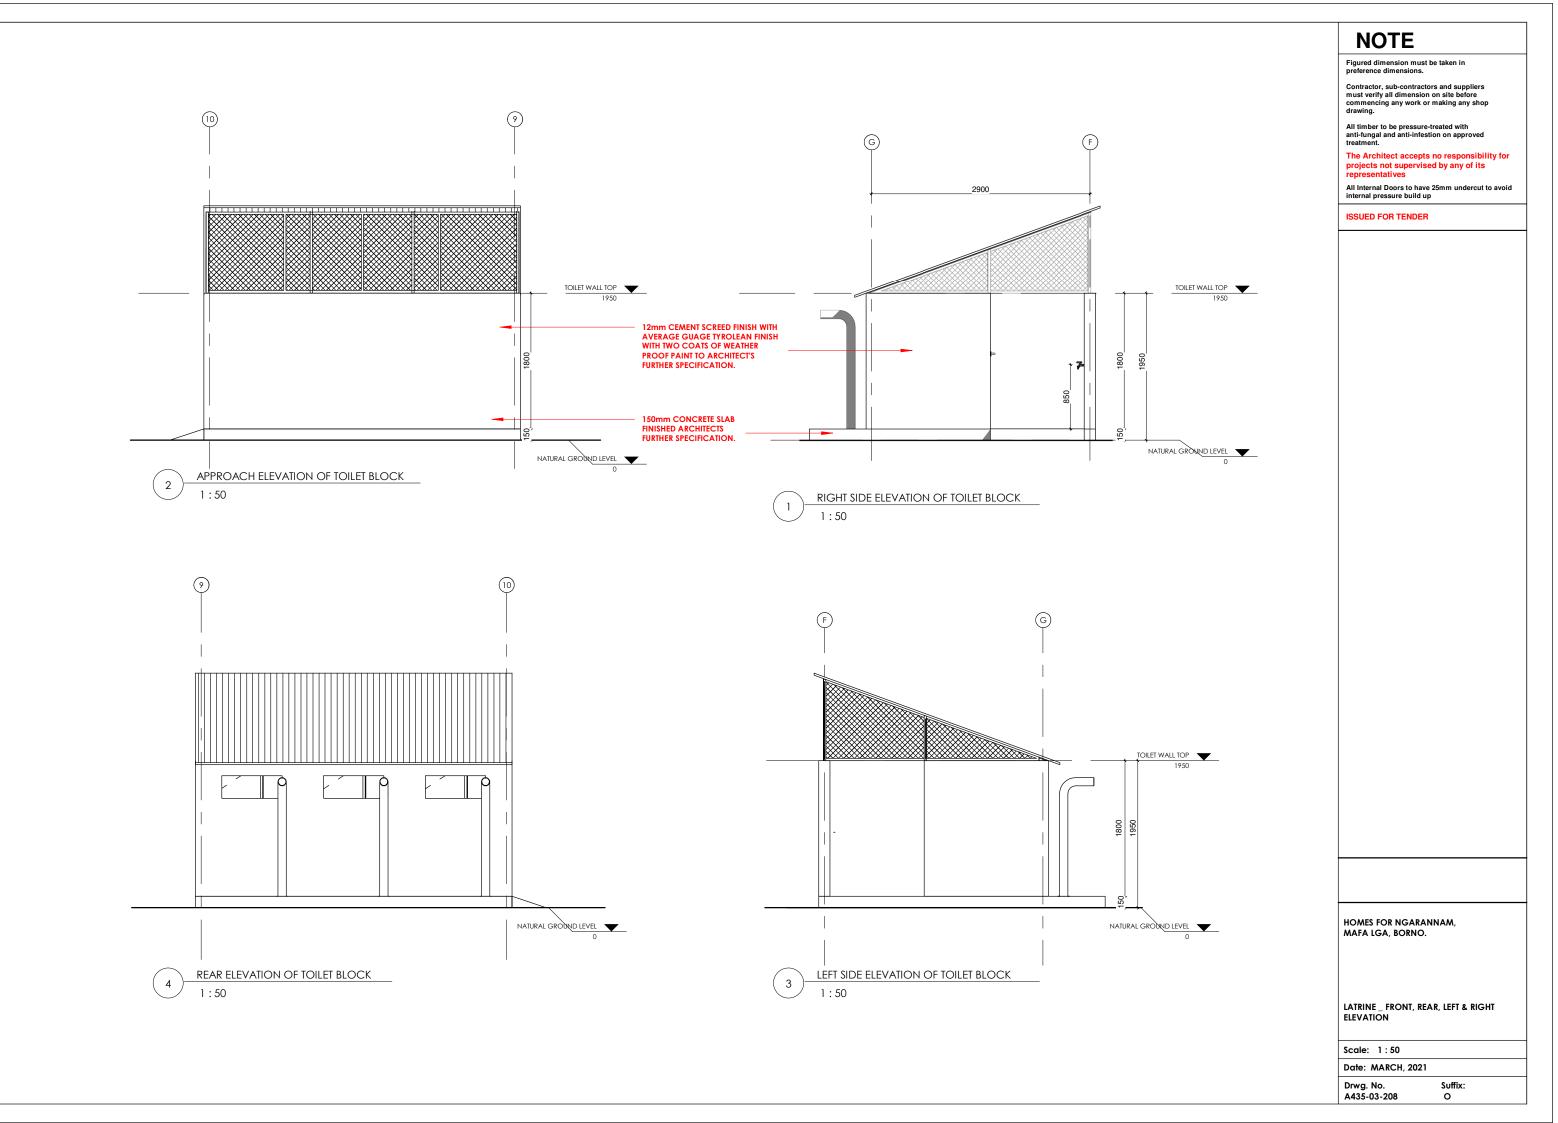

# **NOTE**

Figured dimension must be taken in preference dimensions.

Contractor, sub-contractors and suppliers must verify all dimension on site before commencing any work or making any shop drawing.

All timber to be pressure-treated with anti-fungal and anti-infestion on approved treatment.

The Architect accepts no responsibility for projects not supervised by any of its representatives

All Internal Doors to have 25mm undercut to avoid internal pressure build up