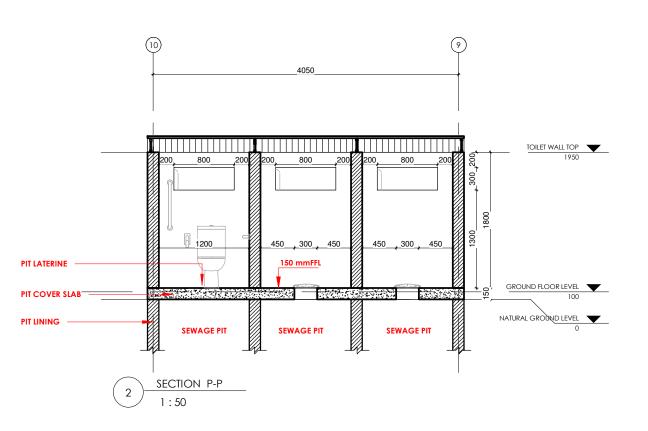

# FASCIA BOARD - FB

FB 6.1 300x 25mm HARDWOOD PLANK FINISHED WITH GLOSS PAINT. COLOUR TO ARCHITECT'S FURTHER SPECIFICATION

LATRINE GROUND FLOOR PLAN ROOF PLAN

Scale: 1:50

Date: MARCH, 2021

Drwg. No. Suffi A435-03-206 O