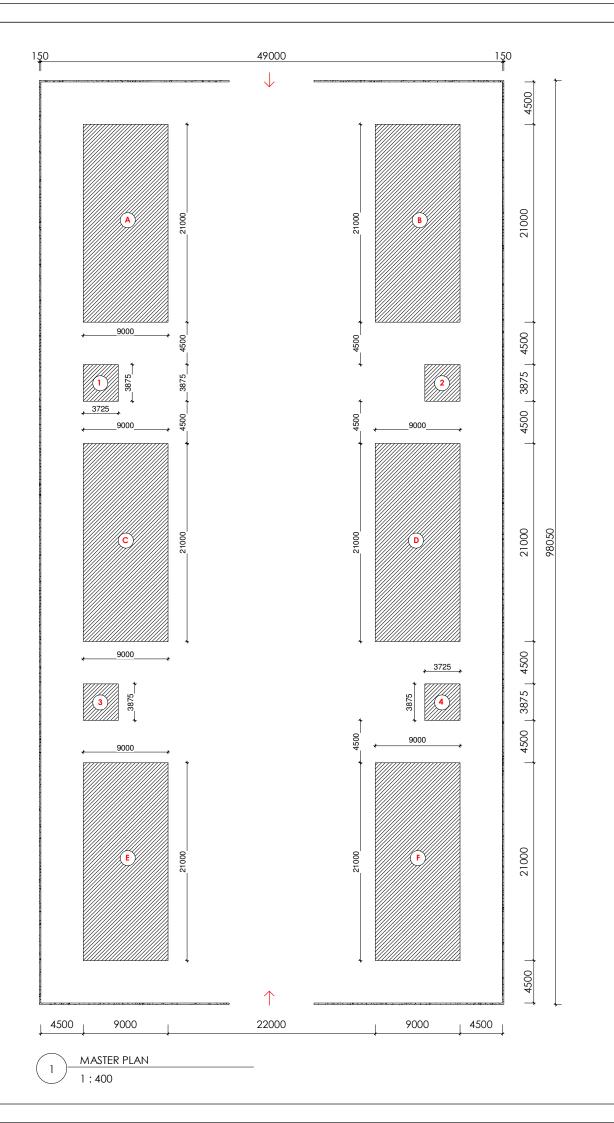

ISSUED FOR TENDER

HOMES FOR NGARANNAM, MAFA LGA, BORNO.

BUILDING SITE PLAN

| Scale: 1:400             | Drawn by:   | MS |
|--------------------------|-------------|----|
| Date: MARCH, 2021        | Checked by: | то |
| Drwg. No.<br>A435-03-102 | Suffix:     |    |
| A435-03-102              | 0           |    |