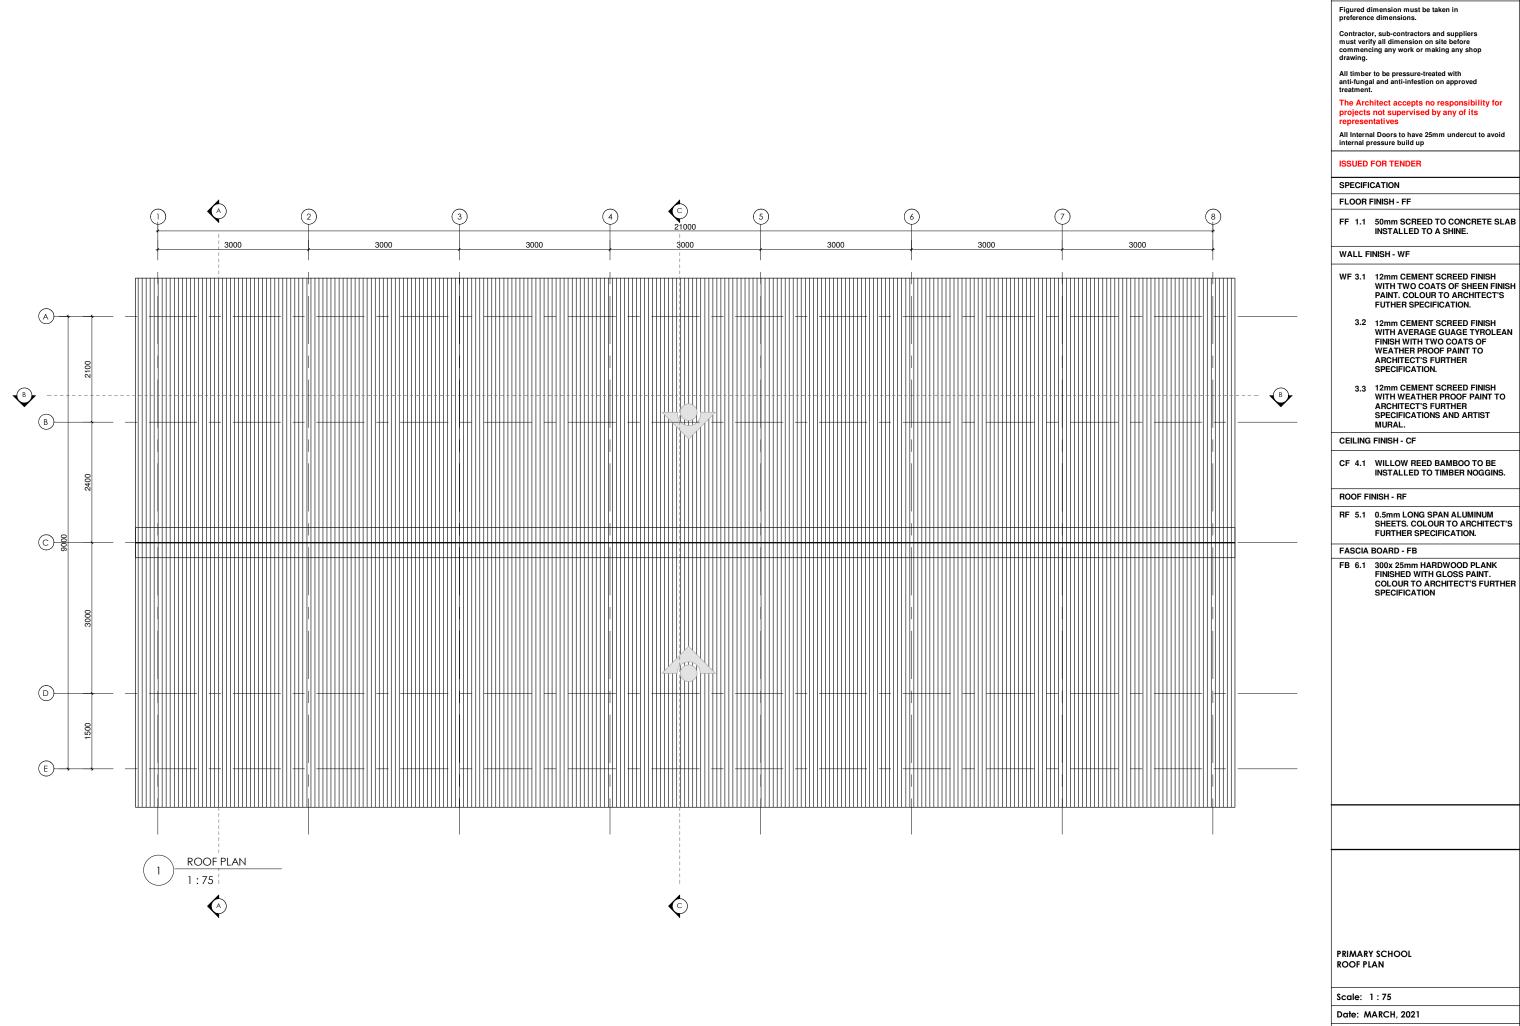

FB 6.1 300x 25mm HARDWOOD PLANK FINISHED WITH GLOSS PAINT. COLOUR TO ARCHITECT'S FURTHER SPECIFICATION

PRIMARY SCHOOL SECTION A-A SECTION B-B

Scale: 1:75

Date: MARCH, 2021

Figured dimension must be taken in preference dimensions.