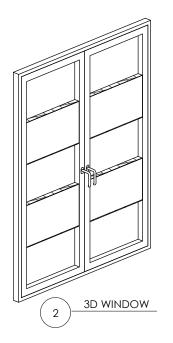

ISSUED FOR TENDER

LEGEND

- WELD JOINT

HOMES FOR NGARANNAM, MAFA LGA, BORNO.

PRIMARY SCHOOL W1 WINDOW DETAIL

Scale: As indicated

Date: MARCH, 2021

Drwg. No. A435-03-501

1200mm BY 1500mm DOUBLE LEAF OUTWARD SWING METAL WINDOW HAVING 50mm BY 50mm SQUARE METAL PROFILE FRAME, WITH 2mm BY 300mm WIDE METAL SHEETS AT 5 INTERVALS SEPARATED BY 45mm METAL MESH, ALL WELDED TO WINDOW FRAME.