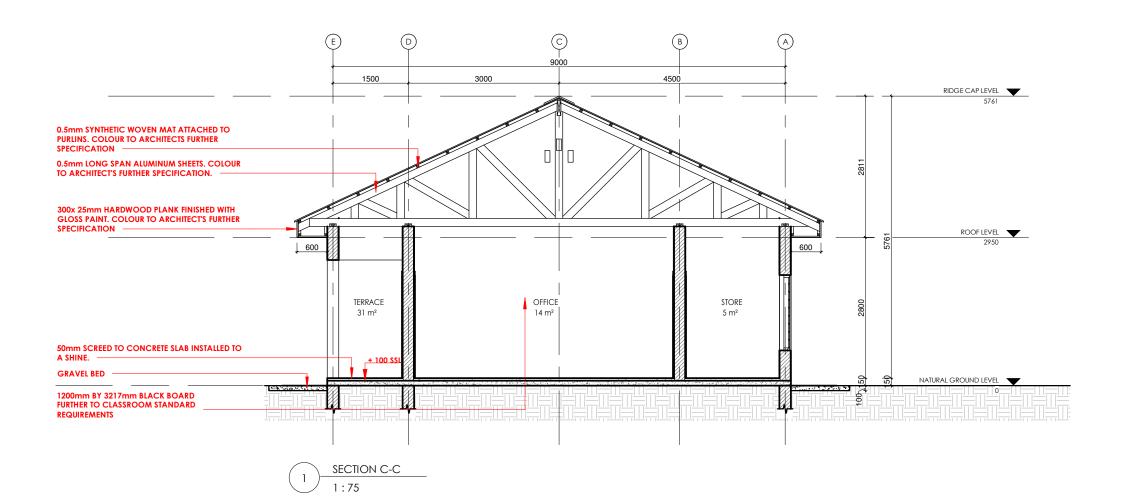

# FASCIA BOARD - FB

FB 6.1 300x 25mm HARDWOOD PLANK FINISHED WITH GLOSS PAINT. COLOUR TO ARCHITECT'S FURTHER SPECIFICATION

PRIMARY SCHOOL OFFICE SECTION

Scale: 1:75

Date: MARCH, 2021

Drwg. No. A435-03-203a