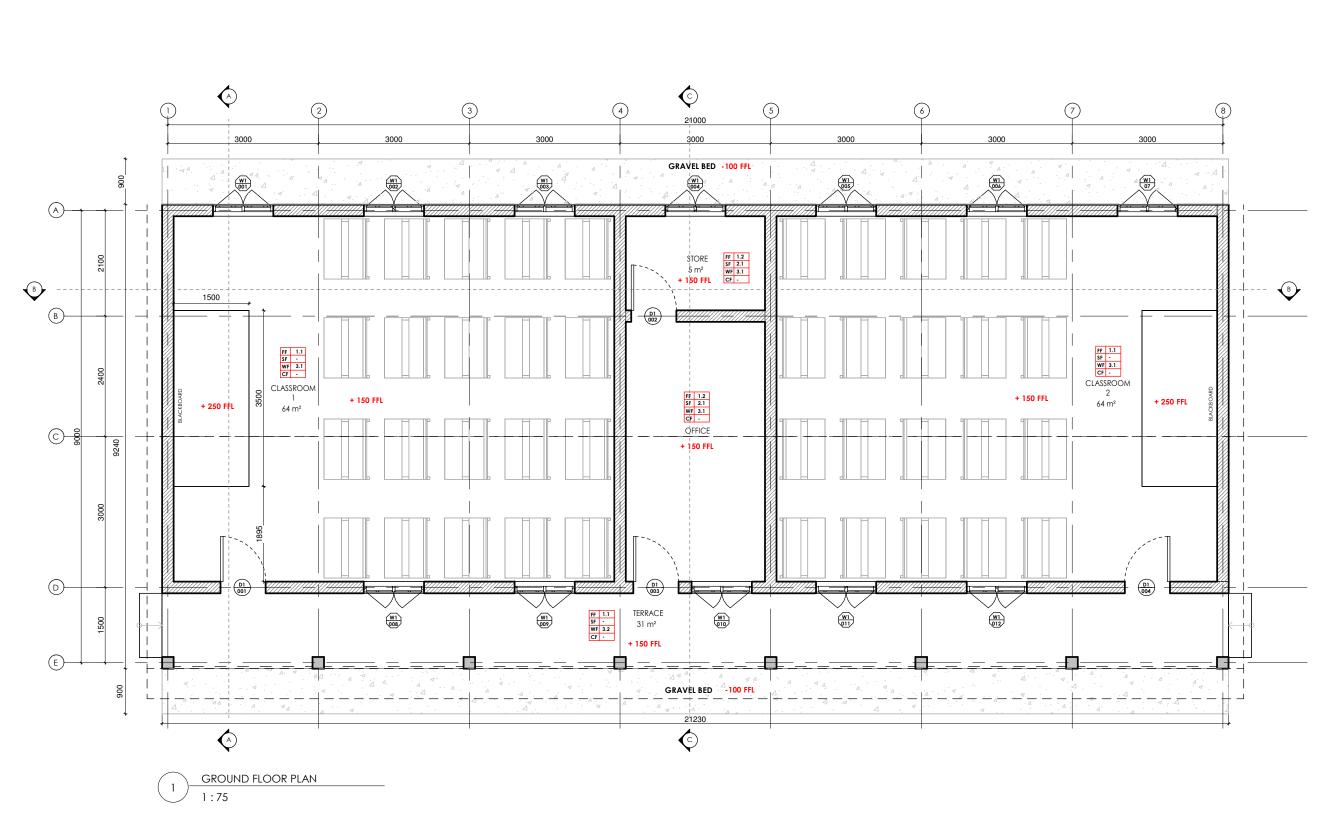

# FASCIA BOARD - FB

FB 6.1 300x 25mm HARDWOOD PLANK FINISHED WITH GLOSS PAINT. COLOUR TO ARCHITECT'S FURTHER SPECIFICATION

PRIMARY SCHOOL **GROUND FLOOR PLAN** 

Scale: 1:75

Date: MARCH, 2021

The Architect accepts no responsibility for projects not supervised by any of its