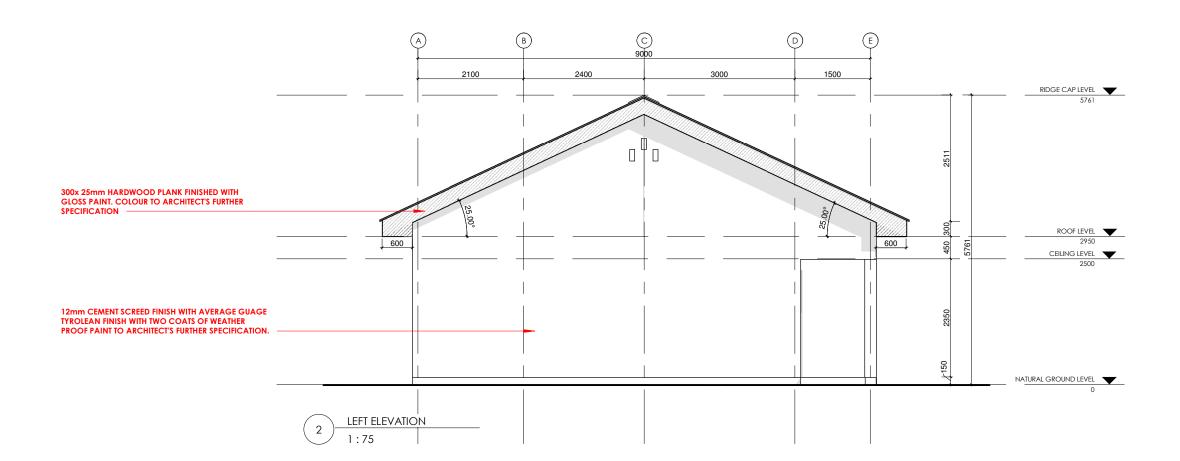

# FASCIA BOARD - FB

FB 6.1 300x 25mm HARDWOOD PLANK FINISHED WITH GLOSS PAINT. COLOUR TO ARCHITECT'S FURTHER SPECIFICATION

PRIMARY SCHOOL **GROUND FLOOR PLAN** 

Scale: 1:75

Date: MARCH, 2021

The Architect accepts no responsibility for projects not supervised by any of its

FB 6.1 300x 25mm HARDWOOD PLANK FINISHED WITH GLOSS PAINT. COLOUR TO ARCHITECT'S FURTHER SPECIFICATION

2 SECTION B-B 1:75 NOTE

Figured dimension must be taken in preference dimensions.

Contractor, sub-contractors and suppliers must verify all dimension on site before commencing any work or making any shop drawing.

FB 6.1 300x 25mm HARDWOOD PLANK FINISHED WITH GLOSS PAINT. COLOUR TO ARCHITECT'S FURTHER SPECIFICATION

PRIMARY SCHOOL SECTION A-A SECTION B-B

Scale: 1:75

Date: MARCH, 2021

Figured dimension must be taken in preference dimensions.

# FASCIA BOARD - FB

FB 6.1 300x 25mm HARDWOOD PLANK FINISHED WITH GLOSS PAINT. COLOUR TO ARCHITECT'S FURTHER SPECIFICATION

PRIMARY SCHOOL OFFICE SECTION

Scale: 1:75

Date: MARCH, 2021

Drwg. No. A435-03-203a

# FASCIA BOARD - FB

FB 6.1 300x 25mm HARDWOOD PLANK FINISHED WITH GLOSS PAINT. COLOUR TO ARCHITECT'S FURTHER SPECIFICATION

PRIMARY SCHOOL: LEFT ELEVATION RIGHT ELEVATION

Scale: 1:75

Date: MARCH, 2021

Drwg. No. A435-03-205