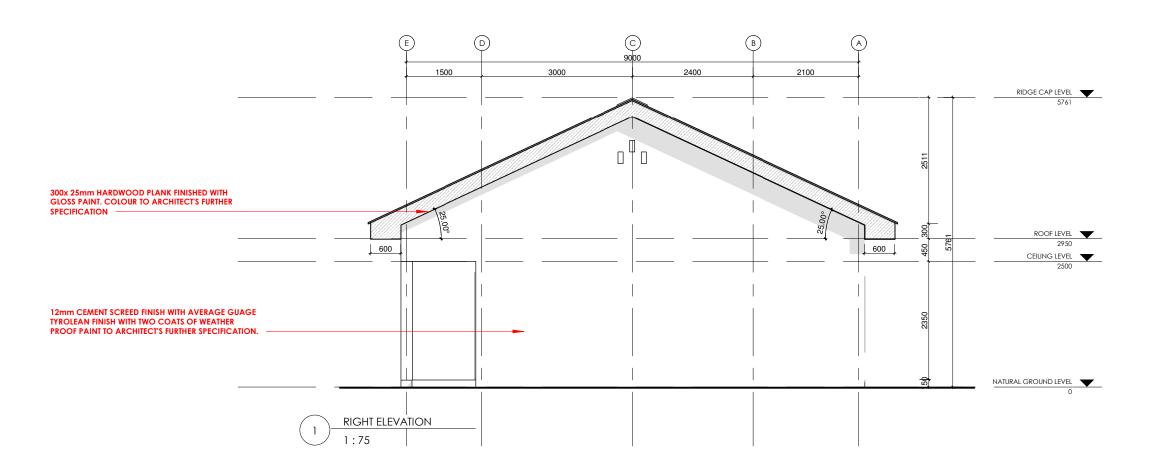

# FASCIA BOARD - FB

FB 6.1 300x 25mm HARDWOOD PLANK FINISHED WITH GLOSS PAINT. COLOUR TO ARCHITECT'S FURTHER SPECIFICATION

PRIMARY SCHOOL **GROUND FLOOR PLAN** 

Scale: 1:75

Date: MARCH, 2021

The Architect accepts no responsibility for projects not supervised by any of its

FB 6.1 300x 25mm HARDWOOD PLANK FINISHED WITH GLOSS PAINT. COLOUR TO ARCHITECT'S FURTHER SPECIFICATION

2 SECTION B-B 1:75 NOTE

Figured dimension must be taken in preference dimensions.

Contractor, sub-contractors and suppliers must verify all dimension on site before commencing any work or making any shop drawing.

FB 6.1 300x 25mm HARDWOOD PLANK FINISHED WITH GLOSS PAINT. COLOUR TO ARCHITECT'S FURTHER SPECIFICATION

PRIMARY SCHOOL SECTION A-A SECTION B-B

Scale: 1:75

Date: MARCH, 2021

Figured dimension must be taken in preference dimensions.

# FASCIA BOARD - FB

FB 6.1 300x 25mm HARDWOOD PLANK FINISHED WITH GLOSS PAINT. COLOUR TO ARCHITECT'S FURTHER SPECIFICATION

PRIMARY SCHOOL OFFICE SECTION

Scale: 1:75

Date: MARCH, 2021

Drwg. No. A435-03-203a

# FASCIA BOARD - FB

FB 6.1 300x 25mm HARDWOOD PLANK FINISHED WITH GLOSS PAINT. COLOUR TO ARCHITECT'S FURTHER SPECIFICATION

PRIMARY SCHOOL: LEFT ELEVATION RIGHT ELEVATION

Scale: 1:75

Date: MARCH, 2021

Drwg. No. A435-03-205