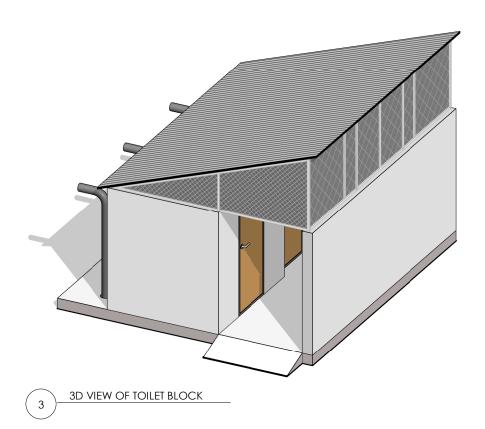

# FASCIA BOARD - FB

FB 6.1 300x 25mm HARDWOOD PLANK FINISHED WITH GLOSS PAINT. COLOUR TO ARCHITECT'S FURTHER SPECIFICATION

LATRINE GROUND FLOOR PLAN ROOF PLAN

Scale: 1:50

Date: MARCH, 2021

Drwg. No. Suffi A435-03-206 O