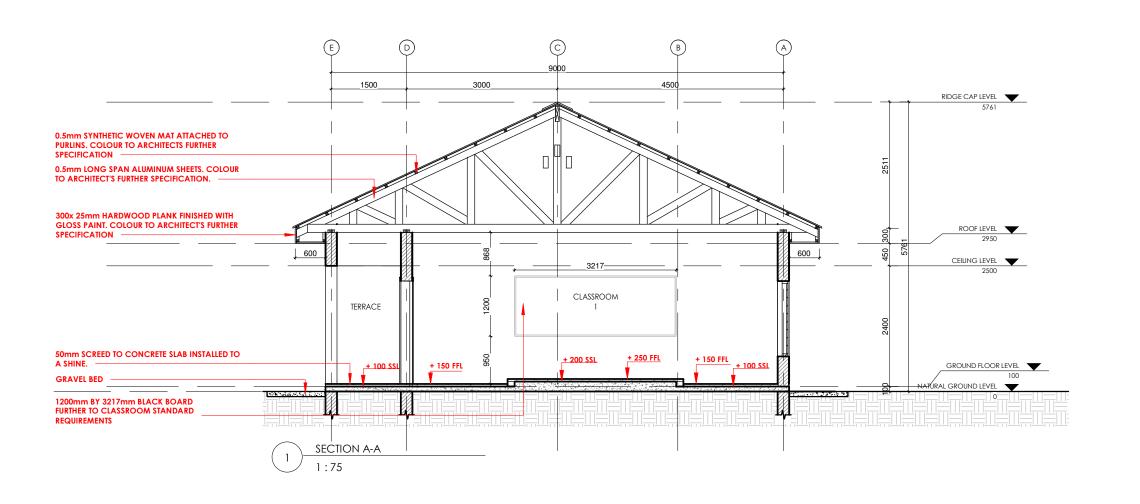

FB 6.1 300x 25mm HARDWOOD PLANK FINISHED WITH GLOSS PAINT. COLOUR TO ARCHITECT'S FURTHER SPECIFICATION

2 SECTION B-B 1:75 NOTE

Figured dimension must be taken in preference dimensions.

Contractor, sub-contractors and suppliers must verify all dimension on site before commencing any work or making any shop drawing.

FB 6.1 300x 25mm HARDWOOD PLANK FINISHED WITH GLOSS PAINT. COLOUR TO ARCHITECT'S FURTHER SPECIFICATION

PRIMARY SCHOOL SECTION A-A SECTION B-B

Scale: 1:75

Date: MARCH, 2021

Figured dimension must be taken in preference dimensions.