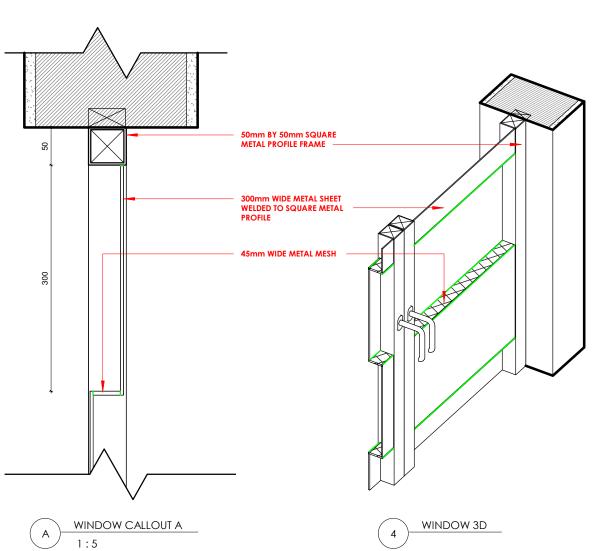

ISSUED FOR TENDER

LEGEND

- WELD JOINT

HOMES FOR NGARANNAM, MAFA LGA, BORNO.

PRIMARY SCHOOL W1 WINDOW DETAIL

Scale: As indicated

Date: MARCH, 2021

Drwg. No. A435-03-501

1200mm BY 1500mm DOUBLE LEAF OUTWARD SWING METAL WINDOW HAVING 50mm BY 50mm SQUARE METAL PROFILE FRAME, WITH 2mm BY 300mm WIDE METAL SHEETS AT 5 INTERVALS SEPARATED BY 45mm METAL MESH, ALL WELDED TO WINDOW FRAME.