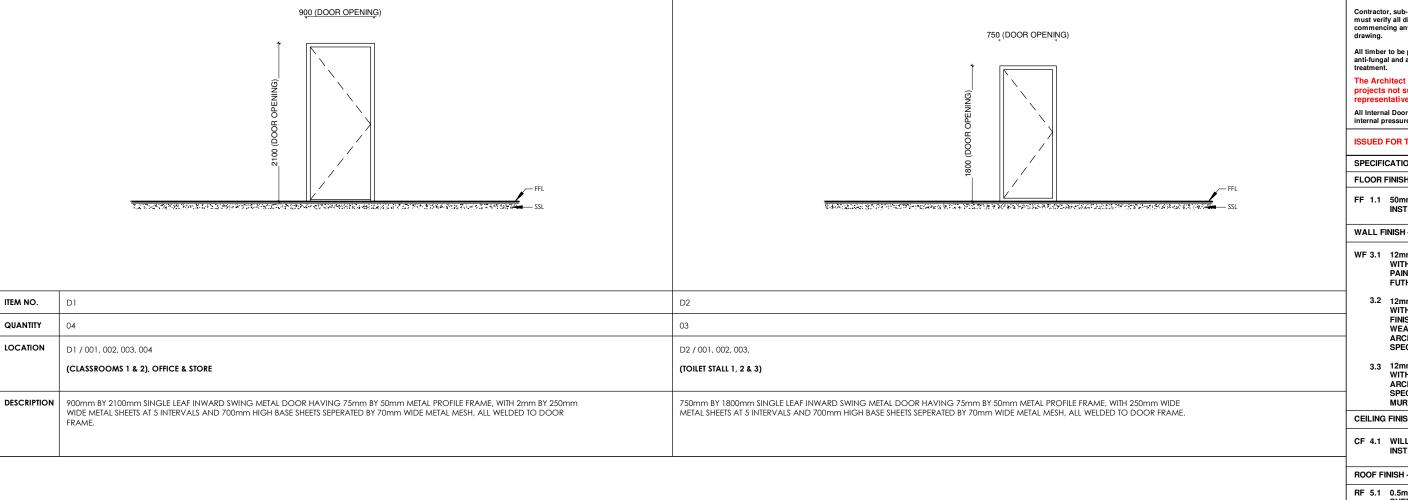

| ITEM NO. | wi wi                                                           |                                          |
|----------|-----------------------------------------------------------------|------------------------------------------|
| QUANTITY | 12                                                              |                                          |
| LOCATION | W1 / 001, 002, 003, 004, 005, 006, 007, 008, 009, 010, 011, 012 | PRIMARY SCHOOL: DOOR AND WINDOW SCHEDULE |
|          | (CLASSROOMS 1 & 2), OFFICE & STORE                              | DOOK AND WINDOW SCHEDULE                 |
|          |                                                                 |                                          |

1200mm BY 1500mm DOUBLE LEAF OUTWARD SWING METAL WINDOW HAVING 50mm BY 50mm SQUARE METAL PROFILE FRAME, WITH 2mm BY 300mm WIDE METAL SHEETS AT 5 INTERVALS SEPARATED BY 45mm METAL MESH, ALL WELDED TO WINDOW FRAME.

DESCRIPTION

Date: MARCH, 2021

Drwg. No. A435-03-601

Scale: 1:50