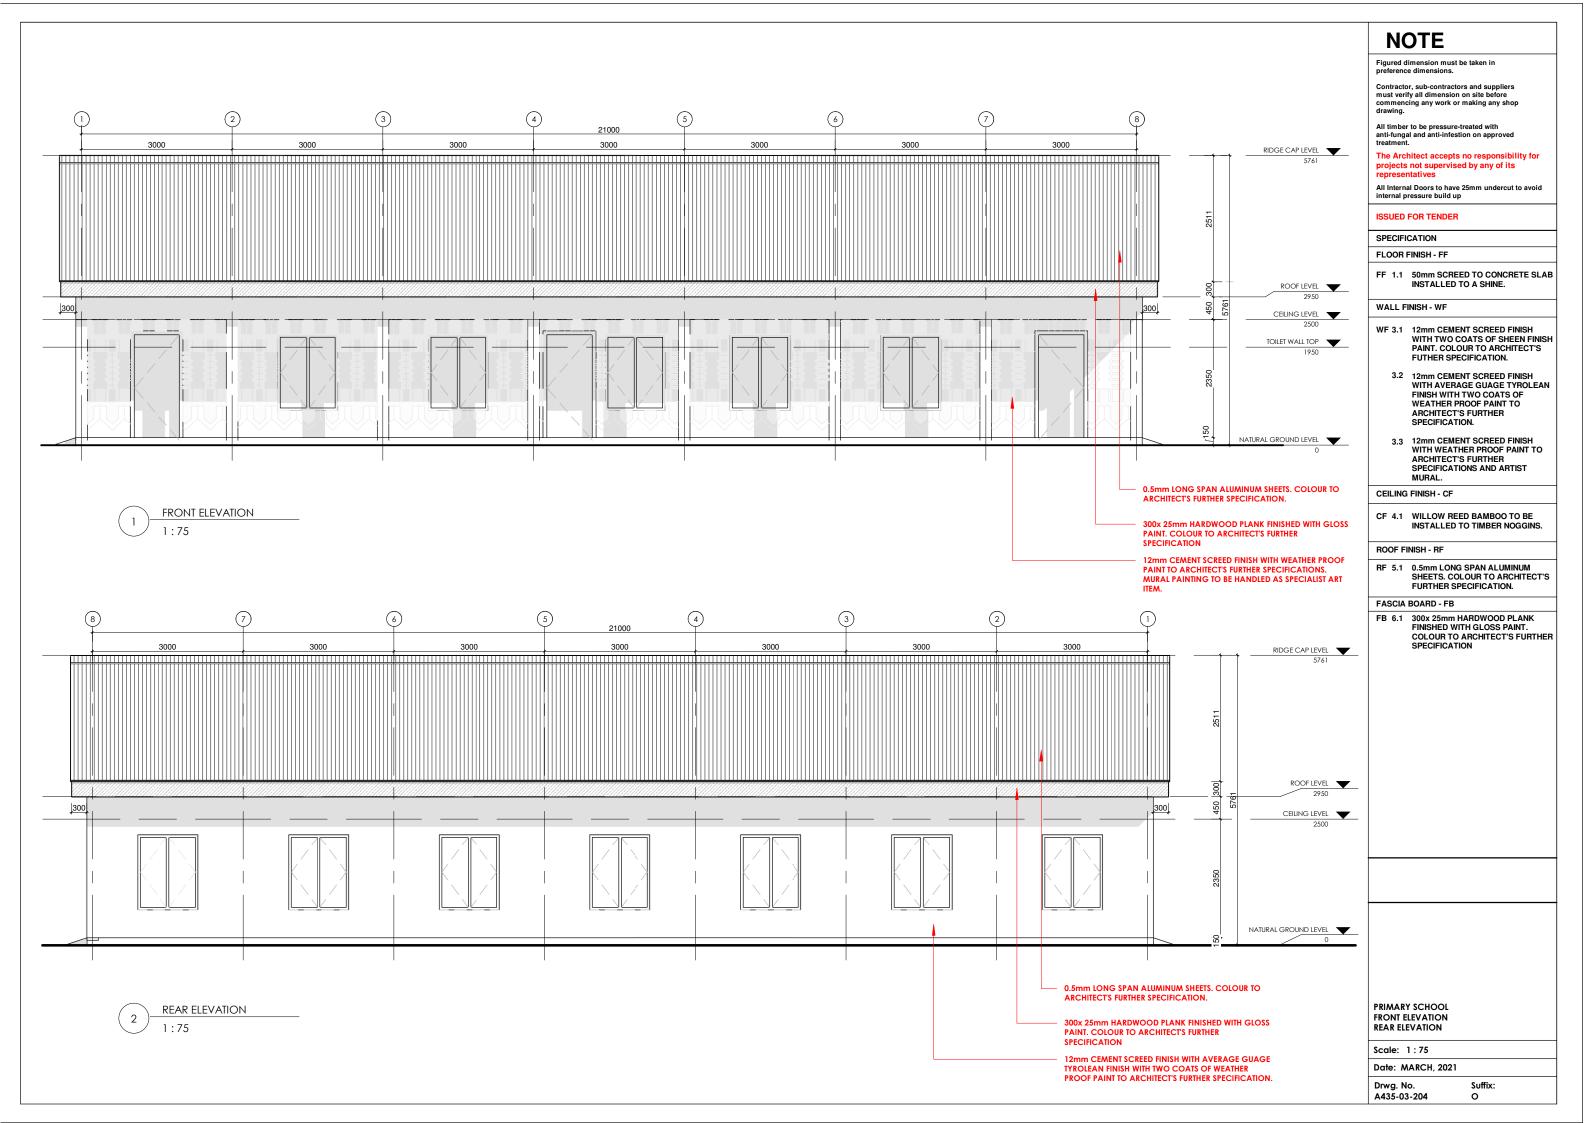

# FASCIA BOARD - FB

FB 6.1 300x 25mm HARDWOOD PLANK FINISHED WITH GLOSS PAINT. COLOUR TO ARCHITECT'S FURTHER SPECIFICATION

PRIMARY SCHOOL: LEFT ELEVATION RIGHT ELEVATION

Scale: 1:75

Date: MARCH, 2021

Drwg. No. A435-03-205