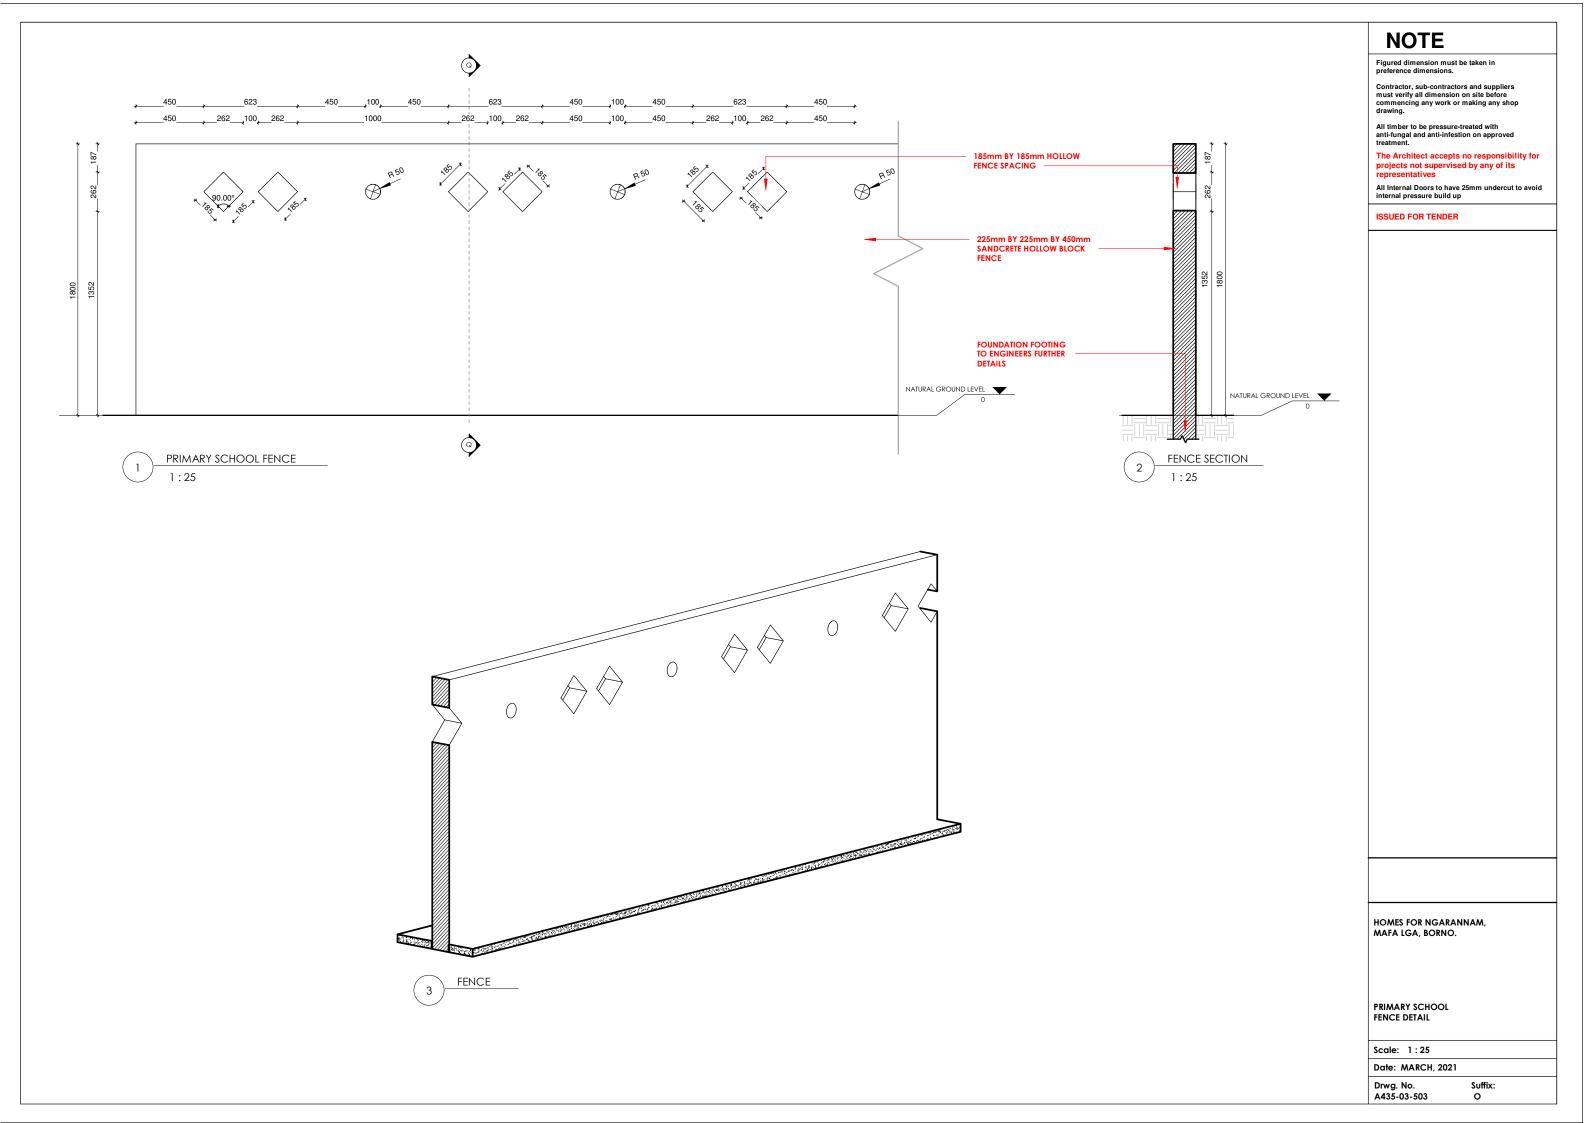

# HOMES FOR NGARANNAM, PRIMARY SCHOOL, MAFA LGA, BORNO.

ISSUED FOR TENDER

Figured dimension must be taken in preference dimensions.

Contractor, sub-contractors and suppliers must verify all dimension on site before commencing any work or making any shop drawing.

All timber to be pressure-treated with anti-fungal and anti-infestion on approved treatment.

The Architect accepts no responsibility for projects not supervised by any of its representatives

All Internal Doors to have 25mm undercut to avoid internal pressure build up