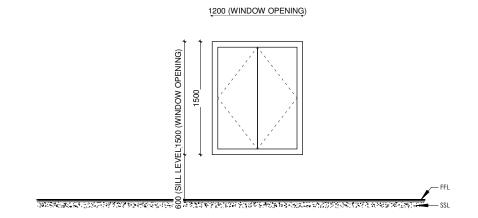

ISSUED FOR TENDER

LEGEND

- WELD JOINT

HOMES FOR NGARANNAM, MAFA LGA, BORNO.

PRIMARY SCHOOL W1 WINDOW DETAIL

Scale: As indicated

Date: MARCH, 2021

Drwg. No. A435-03-501

| ITEM NO. | wi wi                                                           |                                          |
|----------|-----------------------------------------------------------------|------------------------------------------|
| QUANTITY | 12                                                              |                                          |
| LOCATION | W1 / 001, 002, 003, 004, 005, 006, 007, 008, 009, 010, 011, 012 | PRIMARY SCHOOL: DOOR AND WINDOW SCHEDULE |
|          | (CLASSROOMS 1 & 2), OFFICE & STORE                              | DOOK AND WINDOW SCHEDULE                 |
|          |                                                                 |                                          |

1200mm BY 1500mm DOUBLE LEAF OUTWARD SWING METAL WINDOW HAVING 50mm BY 50mm SQUARE METAL PROFILE FRAME, WITH 2mm BY 300mm WIDE METAL SHEETS AT 5 INTERVALS SEPARATED BY 45mm METAL MESH, ALL WELDED TO WINDOW FRAME.