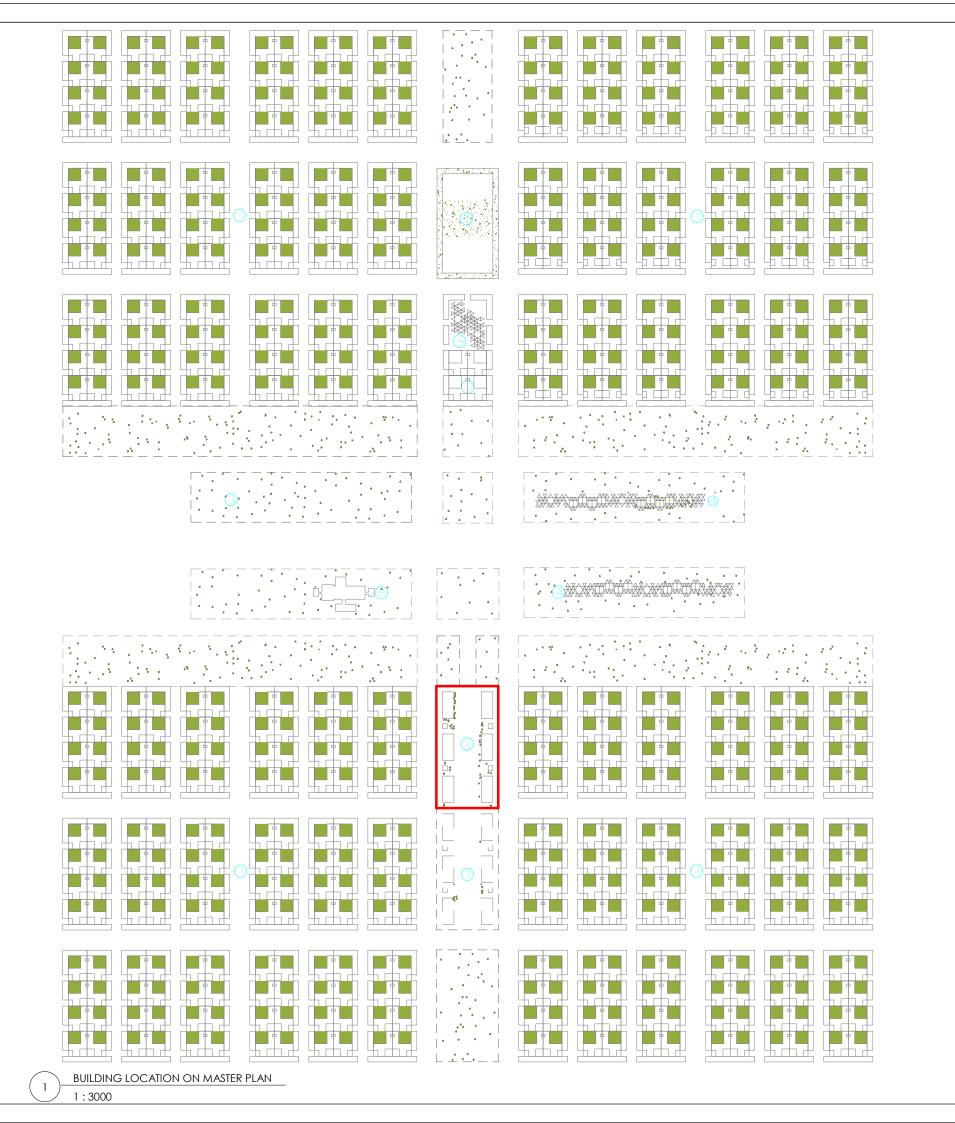

HOMES FOR NGARANNAM, MAFA LGA, BORNO.

**BUILDING LOCATION ON MASTER PLAN** 

Scale: 1:3000

Date: MARCH, 2021

Figured dimension must be taken in preference dimensions.

Contractor, sub-contractors and suppliers must verify all dimension on site before commencing any work or making any shop drawling.