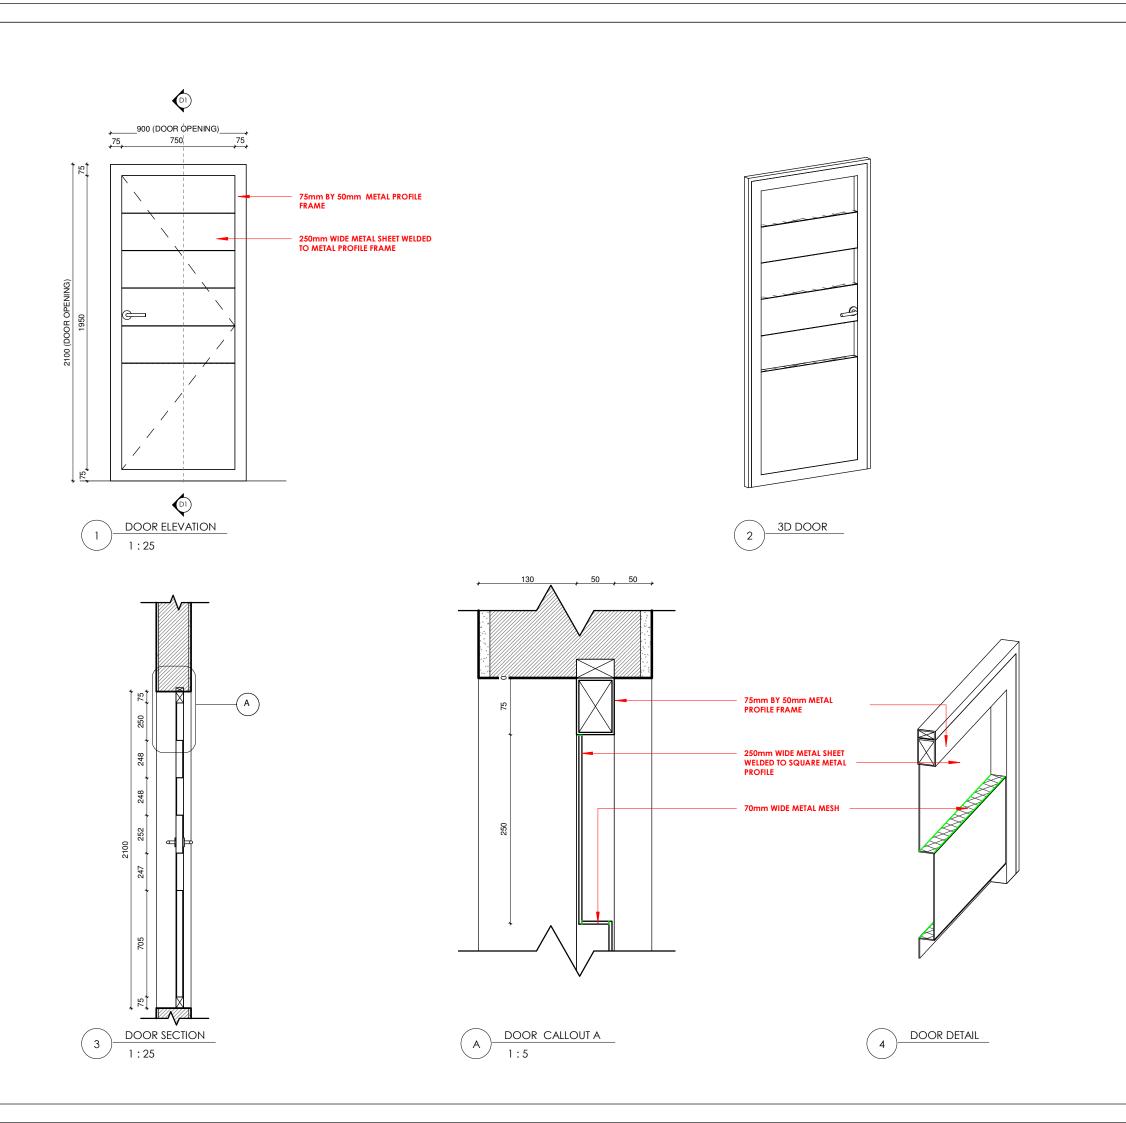

The Architect accepts no responsibility for projects not supervised by any of its representatives

All Internal Doors to have 25mm undercut to avoid internal pressure build up

ISSUED FOR TENDER

LEGEND

WELD JOINT

HOMES FOR NGARANNAM, MAFA LGA, BORNO.

PRIMARY SCHOOL D1 DOOR DETAIL

Scale: As indicated

Date: MARCH, 2021