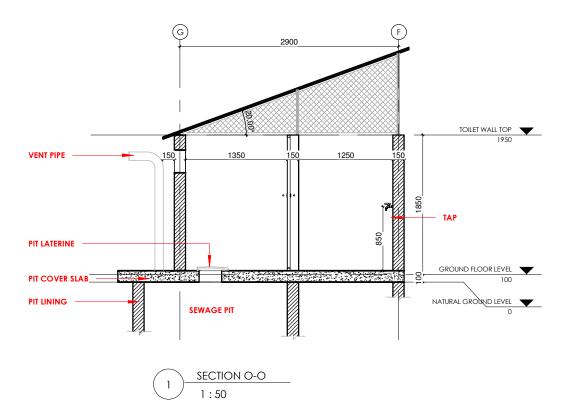

LATRINE \_ SECTION E-E & SECTION F-F

Scale: 1:50

Date: MARCH, 2021

Drwg. No. A435-03-207

Suffix:

Figured dimension must be taken in preference dimensions.

Contractor, sub-contractors and suppliers must verify all dimension on site before commencing any work or making any shop drawing.