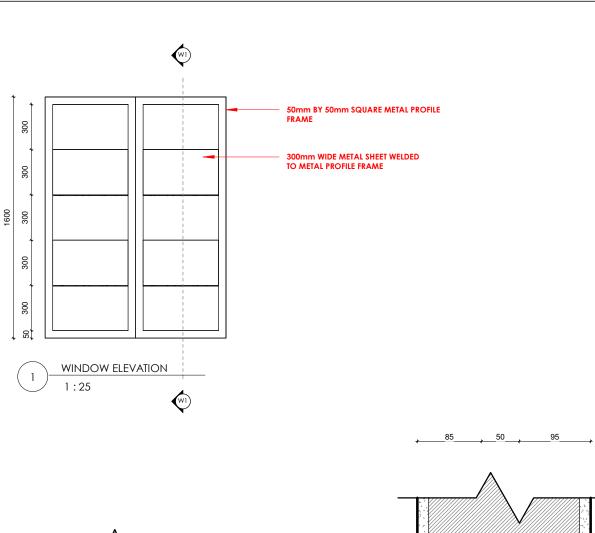

ISSUED FOR TENDER

LEGEND

- WELD JOINT

HOMES FOR NGARANNAM, MAFA LGA, BORNO.

PRIMARY SCHOOL W1 WINDOW DETAIL

Scale: As indicated

Date: MARCH, 2021

Drwg. No. A435-03-501

1200mm BY 1500mm DOUBLE LEAF OUTWARD SWING METAL WINDOW HAVING 50mm BY 50mm SQUARE METAL PROFILE FRAME, WITH 2mm BY 300mm WIDE METAL SHEETS AT 5 INTERVALS SEPARATED BY 45mm METAL MESH, ALL WELDED TO WINDOW FRAME.