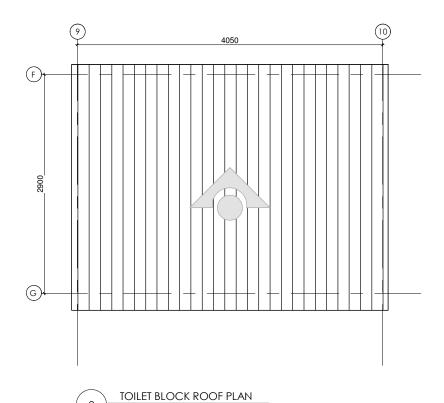

# FASCIA BOARD - FB

FB 6.1 300x 25mm HARDWOOD PLANK FINISHED WITH GLOSS PAINT. COLOUR TO ARCHITECT'S FURTHER SPECIFICATION

LATRINE GROUND FLOOR PLAN ROOF PLAN

Scale: 1:50

Date: MARCH, 2021

Drwg. No. Suffi A435-03-206 O