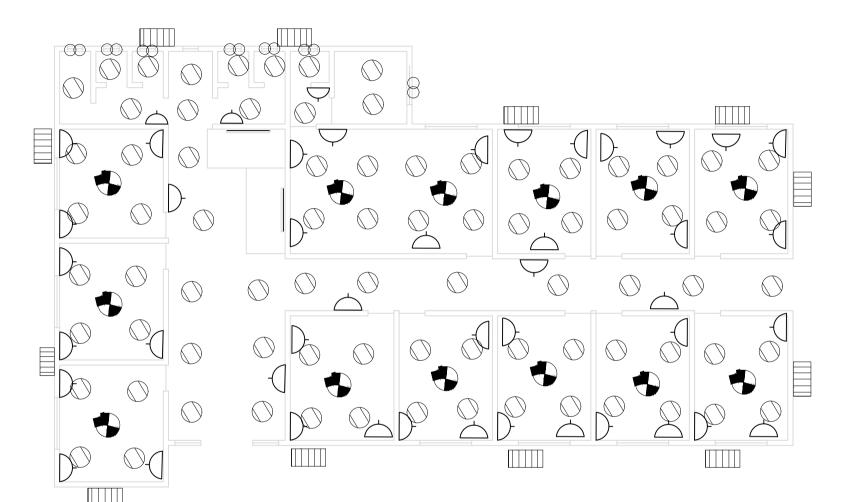

**First Floor** 

| Symbol     | Description             |
|------------|-------------------------|
|            | Projector 70 W          |
| M          | Manual break glass      |
|            | Single fluorescent      |
|            | Socket Switch13(A)      |
| (v)        | Smoke detectore         |
|            | Sub Distribution        |
|            | Main Board              |
| B          | Fire alarm bell         |
|            | LED Spot Light          |
| •          | Ceiling Fan             |
| $\bigcirc$ | Exhaust fan             |
| F.A.C.P    | Fire alarm control pane |