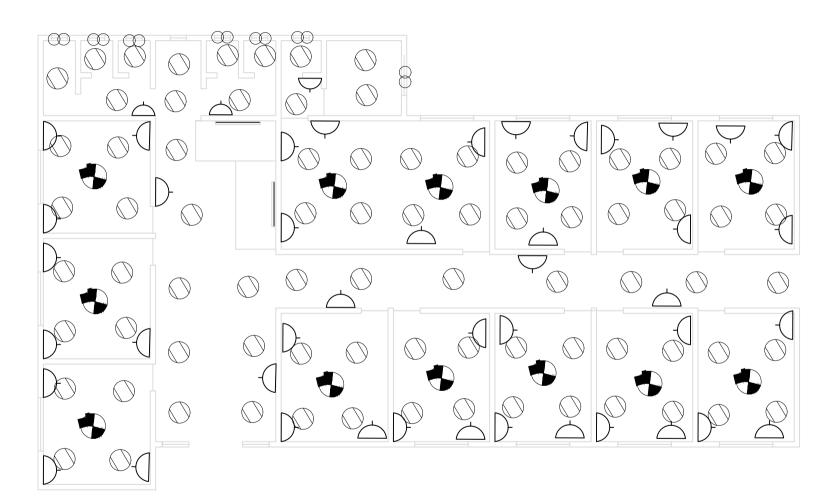

## **Ground Floor**

| Symbol     | Description             |
|------------|-------------------------|
|            | Projector 70 W          |
| M          | Manual break glass      |
|            | Single fluorescent      |
|            | Socket Switch13(A)      |
| (s)        | Smoke detectore         |
|            | Sub Distribution        |
|            | Main Board              |
| B          | Fire alarm bell         |
|            | LED Spot Light          |
|            | Ceiling Fan             |
| $\bigcirc$ | Exhaust fan             |
| F.A.C.P    | Fire alarm control pane |