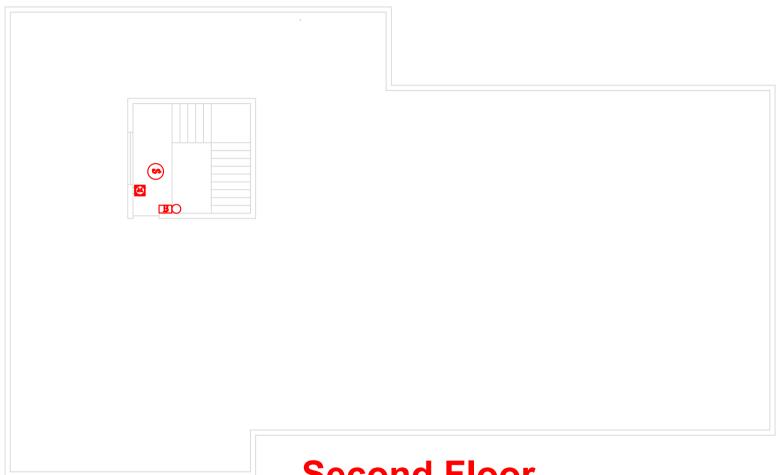

**Secund Floor** 

|          | Manual break glass       |
|----------|--------------------------|
| Symbol   | Description              |
|          | Projector 70 W           |
| M        | Manual break glass       |
|          | Single fluorescent       |
|          | Socket Switch13(A)       |
| (N)      | Smoke detectore          |
|          | Sub Distribution         |
|          | Main Board               |
| B        | Fire alarm bell          |
|          | LED Spot Light           |
| •        | Ceiling Fan              |
| $\infty$ | Exhaust fan              |
| F.A.C.P  | Fire alarm control panel |

**Second Floor**