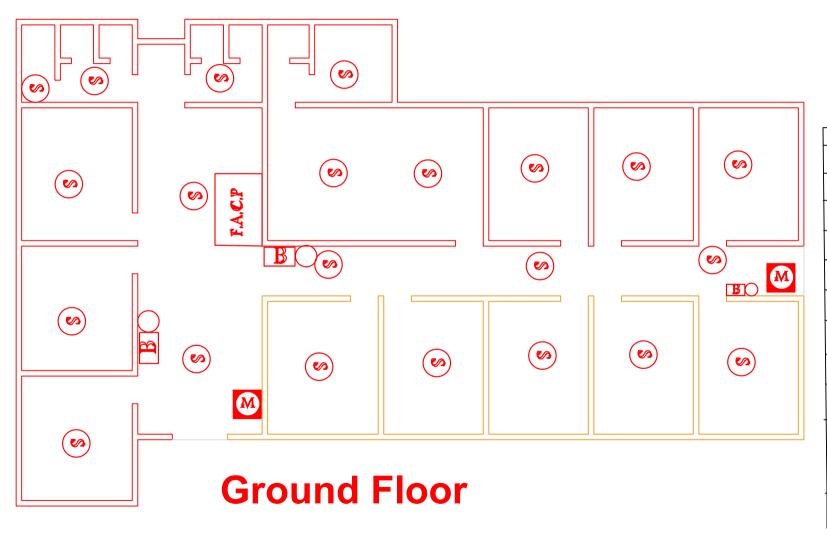

## **Ground Floor**

| Symbol     | Description             |
|------------|-------------------------|
|            | Projector 70 W          |
| M          | Manual break glass      |
|            | Single fluorescent      |
|            | Socket Switch13(A)      |
| (s)        | Smoke detectore         |
|            | Sub Distribution        |
|            | Main Board              |
| B          | Fire alarm bell         |
|            | LED Spot Light          |
|            | Ceiling Fan             |
| $\bigcirc$ | Exhaust fan             |
| F.A.C.P    | Fire alarm control pane |