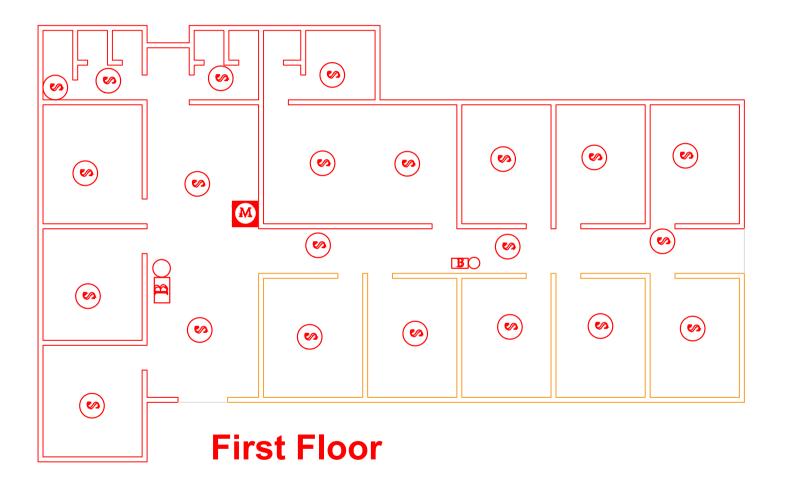

**First Floor** 

| Symbol     | Description             |
|------------|-------------------------|
|            | Projector 70 W          |
| M          | Manual break glass      |
|            | Single fluorescent      |
|            | Socket Switch13(A)      |
| (v)        | Smoke detectore         |
|            | Sub Distribution        |
|            | Main Board              |
| B          | Fire alarm bell         |
|            | LED Spot Light          |
| •          | Ceiling Fan             |
| $\bigcirc$ | Exhaust fan             |
| F.A.C.P    | Fire alarm control pane |