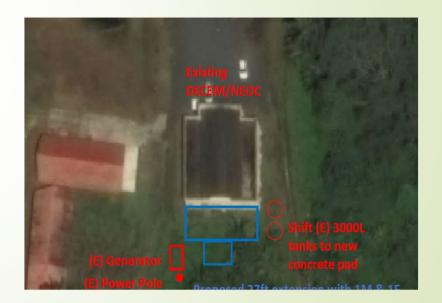

# Proposed DECEM/NEOC Building Expansion & Refurbishment, Palikir









# Over View of Presentation

- 1. Geographic Location of Construction Site
- 2. Over View of Site
- 3. Picture of the Site
- 4. Site Plan
- 5. Perspective View
- 6. Foundation Plan
- 7. Floor Plan
- 8. Roof Plan
- 9. Cross Section
- 10. Elevations
- 11. Specifications
- 12. Bill of Quantities (BOQ)

### Geographic Location of Site



# Over view of Site



#### Picture of Site

Existing Building



#### Proposed Extension



# Topographic Site Plan



# Prospective View







3 PERSPECTIVE-OPEN OFFICE SPACE

#### General Information about the Building

1. Length of Building 51'

2. Breadth of Building 27'2"

3. Height of building 15'6"

4. Footprint Area 1,385 sq. ft.

5. Functional Area (GF) 1,294 sq. ft.

6. Structural Elements - RCC column, beam, and slab.

7. Wall CHB

8. Finishing Cement Plaster, Tiles and paints

9. Use of the building Environmental and Climate Change Division

### Foundation Plan



#### Ground Floor Plan



### Roof Plan



#### Cross Section of the building



#### Elevations



#### Side Elevation



## Specifications

<u>5 FSM DECEM NEOC expansion and Refurbishment in Palikir General Specification.pdf</u>

# Bill of Quantities (BOQ)

■ 4 DECEM Extension & Refurbishment - BOQ PAGE