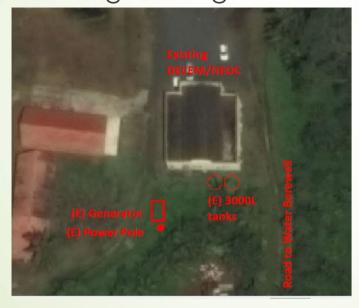

# Proposed DECEM/NEOC Building Expansion & Refurbishment, Palikir









# Over View of Presentation

- 1. Geographic Location of Construction Site
- 2. Over View of Site
- 3. Picture of the Site
- 4. Site Plan
- 5. Perspective View
- 6. Foundation Plan
- 7. Floor Plan
- 8. Roof Plan
- 9. Cross Section
- 10. Elevations
- 11. Specifications
- 12. Bill of Quantities (BOQ)

### Geographic Location of Site



# Over view of Site



#### Picture of Site

Existing Building



#### Proposed Extension



# Topographic Site Plan



# Prospective View







3 PERSPECTIVE-OPEN OFFICE SPACE

#### General Information about the Building

1. Length of Building 51'

2. Breadth of Building 27'2"

3. Height of building 15'6"

4. Footprint Area 1,385 sq. ft.

5. Functional Area (GF) 1,294 sq. ft.

6. Structural Elements - RCC column, beam, and slab.

7. Wall CHB

8. Finishing Cement Plaster, Tiles and paints

9. Use of the building Environmental and Climate Change Division

### Foundation Plan



#### Ground Floor Plan



### Roof Plan



#### Cross Section of the building



#### Elevations



#### Side Elevation



## Specifications

<u>5 FSM DECEM NEOC expansion and Refurbishment in Palikir General Specification.pdf</u>

# Bill of Quantities (BOQ)

■ 4 DECEM Extension