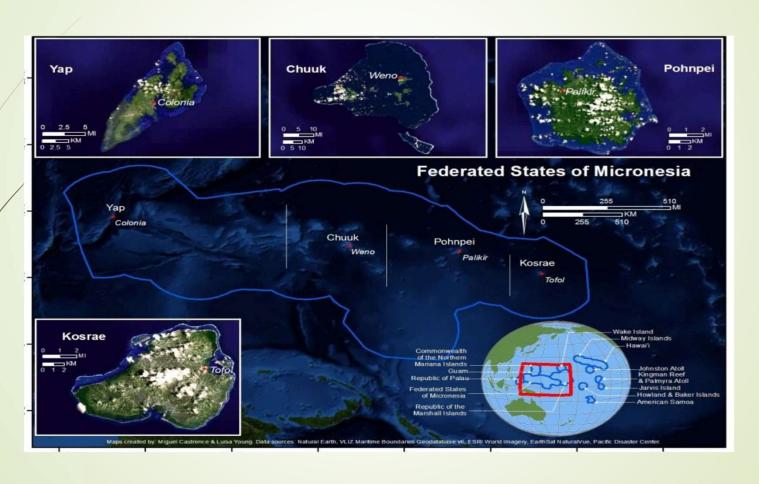

# Proposed DECEM/NEOC Building Expansion & Refurbishment, Palikir









# Over View of Presentation

- 1. Geographic Location of Construction Site
- 2. Over View of Site
- 3. Picture of the Site
- 4. Site Plan
- 5. Perspective View
- 6. Foundation Plan
- 7. Floor Plan
- 8. Roof Plan
- 9. Cross Section
- 10. Elevations
- 11. Specifications
- 12. Bill of Quantities (BOQ)

### Geographic Location of Site



# Over view of Site



#### Picture of Site

Existing Building



#### Proposed Extension



# Topographic Site Plan



# Prospective View







3 PERSPECTIVE-OPEN OFFICE SPACE

#### General Information about the Building

1. Length of Building 51'

2. Breadth of Building 27'2"

3. Height of building 15'6"

4. Footprint Area 1,385 sq. ft.

5. Functional Area (GF) 1,294 sq. ft.

6. Structural Elements - RCC column, beam, and slab.

7. Wall CHB

8. Finishing Cement Plaster, Tiles and paints

9. Use of the building Environmental and Climate Change Division

### Foundation Plan



#### Ground Floor Plan



### Roof Plan



#### Cross Section of the building



#### Elevations



#### Side Elevation



## Specifications

<u>5 FSM DECEM NEOC expansion and Refurbishment in Palikir General Spec