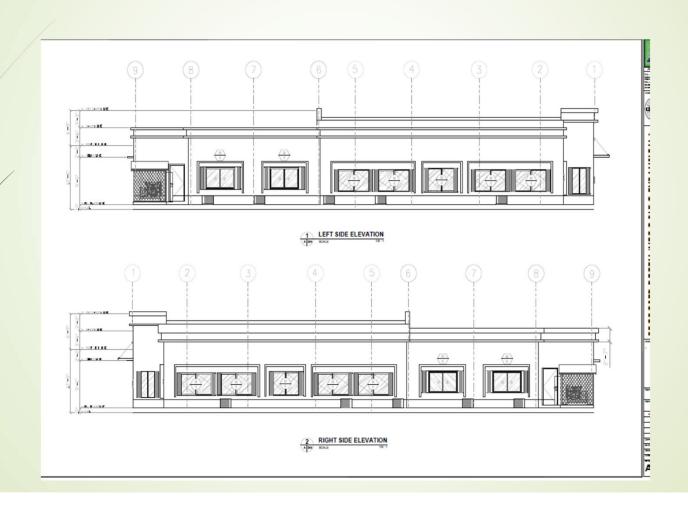

oss Section
- 10. Elevations
- 11. Specifications
- 12. Bill of Quantities (BOQ)

### Geographic Location of Site



# Over view of Site



#### Picture of Site

Existing Building



#### Proposed Extension



# Topographic Site Plan



# Prospective View







3 PERSPECTIVE-OPEN OFFICE SPACE

#### General Information about the Building

1. Length of Building 51'

2. Breadth of Building 27'2"

3. Height of building 15'6"

4. Footprint Area 1,385 sq. ft.

5. Functional Area (GF) 1,294 sq. ft.

6. Structural Elements - RCC column, beam, and slab.

7. Wall CHB

8. Finishing Cement Plaster, Tiles and paints

9. Use of the building Environmental and Climate Change Division

### Foundation Plan



#### Ground Floor Plan



### Roof Plan



#### Cross Section of the building



#### Elevations



#### Side Elevation



## Specifications

<u>5 FSM DECEM NEOC expansion and Refurbishment in Palikir General Specification.pdf</u>

# Bill of Quantities (BOQ)

■ 4 DECEM Extension & Refurbishment - BOQ PAGES.xlsx

# THANK You!