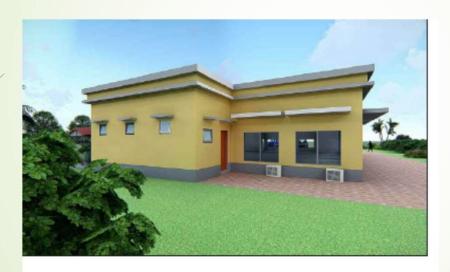

# Proposed DECEM/NEOC Building Expansion & Refurbishment, Palikir









# Over View of Presentation

- 1. Geographic Location of Construction Site
- 2. Over View of Site
- 3. Picture of the Site
- 4. Site Plan
- 5. Perspective View
- 6. Foundation Plan
- 7. Floor Plan
- 8. Roof Plan
- 9. Cross Section
- 10. Elevations
- 11. Specifications
- 12. Bill of Quantities (BOQ)

### Geographic Location of Site



# Over view of Site



#### Picture of Site

Existing Building



#### Proposed Extension



# Topographic Site Plan



# Prospective View







3 PERSPECTIVE-OPEN OFFICE SPACE

#### General Information about the Building

1. Length of Building 51'

2. Breadth of Building 27'2"

3. Height of building 15'6"

4. Footprint Area 1,385 sq. ft.

5. Functional Area (GF) 1,294 sq. ft.

6. Structural Elements - RCC column, beam, and slab.

7. Wall CHB

8. Finishing Cement Plaster, Tiles and paints

9. Use of the building Environmental and Climate Change Division

### Foundation Plan



#### Ground Floor Plan



### Roof Plan



#### Cross Section of the building



#### Elevations



#### Side Elevation



## Specifications

<u>5 FSM DECEM NEOC expansion and Refurbishment in Palikir General Specification.pdf</u>

# Bill of Quantities (BOQ)

■ 4 DECEM Extension & Refurbishment - BOQ PAGES.xlsx

# THANK You!