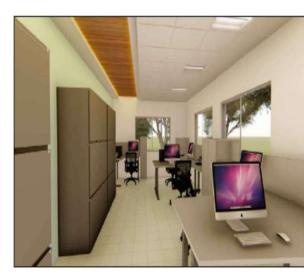

# Proposed DECEM/NEOC Building Expansion & Refurbishment, Palikir









# Over View of Presentation

- 1. Geographic Location of Construction Site
- 2. Over View of Site
- 3. Picture of the Site
- 4. Site Plan
- 5. Perspective View
- 6. Foundation Plan
- 7. Floor Plan
- 8. Roof Plan
- 9. Cross Section
- 10. Elevations
- 11. Specifications
- 12. Bill of Quantities (BOQ)

### Geographic Location of Site



# Over view of Site



#### Picture of Site

Existing Building



#### Proposed Extension



# Topographic Site Plan



# Prospective View







3 PERSPECTIVE-OPEN OFFICE SPACE

#### General Information about the Building

1. Length of Building 51'

2. Breadth of Building 27'2"

3. Height of building 15'6"

4. Footprint Area 1,385 sq. ft.

5. Functional Area (GF) 1,294 sq. ft.

6. Structural Elements - RCC column, beam, and slab.

7. Wall CHB

8. Finishing Cement Plaster, Tiles and paints

9. Use of the building Environmental and Climate Change Division

### Foundation Plan



#### Ground Floor Plan



### Roof Plan



#### Cross Section of the building



#### Elevations



#### Side Elevation



## Specifications

<u>5 FSM DECEM NEOC expansion and Refurbishment in Palikir General Specification.pdf</u>

# Bill of Quantities (BOQ)

■ 4 DECEM Extension & Refurbishment - BOQ PAGES.xlsx

# THANK You!