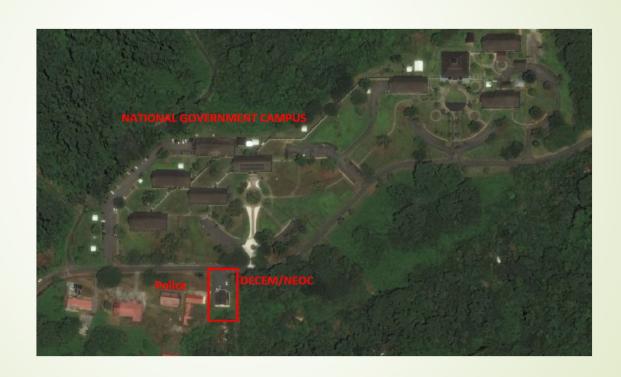

# Proposed DECEM/NEOC Building Expansion & Refurbishment, Palikir









# Over View of Presentation

- 1. Geographic Location of Construction Site
- 2. Over View of Site
- 3. Picture of the Site
- 4. Site Plan
- 5. Perspective View
- 6. Foundation Plan
- 7. Floor Plan
- 8. Roof Plan
- 9. Cross Section
- 10. Elevations
- 11. Specifications
- 12. Bill of Quantities (BOQ)

### Geographic Location of Site



# Over view of Site



#### Picture of Site

Existing Building



#### Proposed Extension



# Topographic Site Plan



# Prospective View







3 PERSPECTIVE-OPEN OFFICE SPACE

#### General Information about the Building

1. Length of Building 51'

2. Breadth of Building 27'2"

3. Height of building 15'6"

4. Footprint Area 1,385 sq. ft.

5. Functional Area (GF) 1,294 sq. ft.

6. Structural Elements - RCC column, beam, and slab.

7. Wall CHB

8. Finishing Cement Plaster, Tiles and paints

9. Use of the building Environmental and Climate Change Division

### Foundation Plan



#### Ground Floor Plan



### Roof Plan



#### Cross Section of the building



#### Elevations



#### Side Elevation



## Specifications

<u>5 FSM DECEM NEOC expansion and Refurbishment in Palikir General Specification.pdf</u>

# Bi