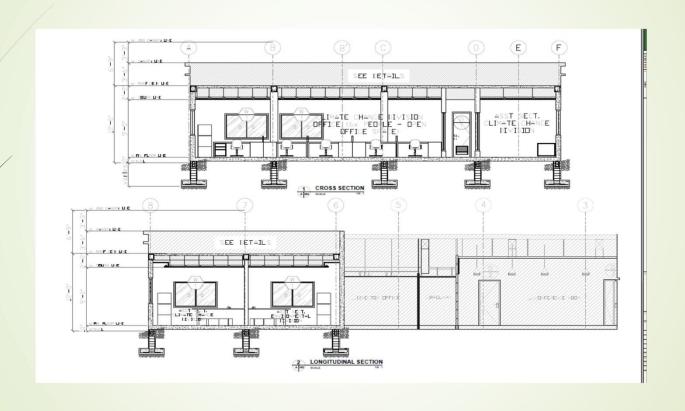

. Roof Plan
- 9. Cross Section
- 10. Elevations
- 11. Specifications
- 12. Bill of Quantities (BOQ)

### Geographic Location of Site



# Over view of Site



#### Picture of Site

Existing Building



#### Proposed Extension



# Topographic Site Plan



# Prospective View







3 PERSPECTIVE-OPEN OFFICE SPACE

#### General Information about the Building

1. Length of Building 51'

2. Breadth of Building 27'2"

3. Height of building 15'6"

4. Footprint Area 1,385 sq. ft.

5. Functional Area (GF) 1,294 sq. ft.

6. Structural Elements - RCC column, beam, and slab.

7. Wall CHB

8. Finishing Cement Plaster, Tiles and paints

9. Use of the building Environmental and Climate Change Division

### Foundation Plan



#### Ground Floor Plan



### Roof Plan



#### Cross Section of the building



#### Elevations



#### Side Elevation



## Specifications

<u>5 FSM DECEM NEOC expansion and Refurbishment in Palikir General Specification.pdf</u>

# Bill of Quantities (BOQ)

■ 4 DECEM Extension & Refurbishment - BOQ PAGES.xlsx

# THANK You!