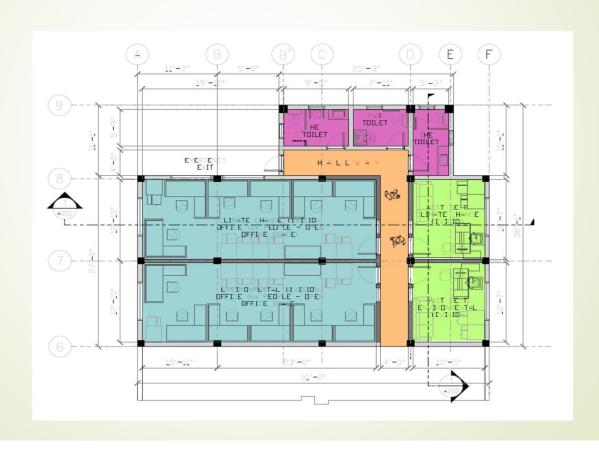

rspective View
- 6. Foundation Plan
- 7. Floor Plan
- 8. Roof Plan
- 9. Cross Section
- 10. Elevations
- 11. Specifications
- 12. Bill of Quantities (BOQ)

### Geographic Location of Site



# Over view of Site



#### Picture of Site

Existing Building



#### Proposed Extension



# Topographic Site Plan



# Prospective View







3 PERSPECTIVE-OPEN OFFICE SPACE

#### General Information about the Building

1. Length of Building 51'

2. Breadth of Building 27'2"

3. Height of building 15'6"

4. Footprint Area 1,385 sq. ft.

5. Functional Area (GF) 1,294 sq. ft.

6. Structural Elements - RCC column, beam, and slab.

7. Wall CHB

8. Finishing Cement Plaster, Tiles and paints

9. Use of the building Environmental and Climate Change Division

### Foundation Plan



#### Ground Floor Plan



### Roof Plan



#### Cross Section of the building



#### Elevations



#### Side Elevation



## Specifications

<u>5 FSM DECEM NEOC expansion and Refurbishment in Palikir General Specification.pdf</u>

# Bill of Quantities (BOQ)

■ 4 DECEM Extension & Refurbishment - BOQ PAGES.xlsx

# THANK You!