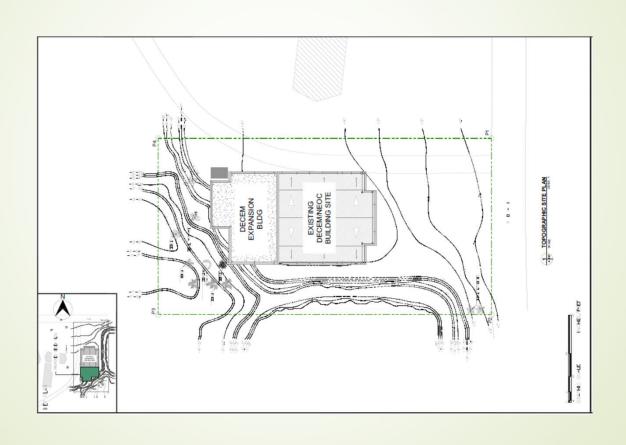

# Proposed DECEM/NEOC Building Expansion & Refurbishment, Palikir









# Over View of Presentation

- 1. Geographic Location of Construction Site
- 2. Over View of Site
- 3. Picture of the Site
- 4. Site Plan
- 5. Perspective View
- 6. Foundation Plan
- 7. Floor Plan
- 8. Roof Plan
- 9. Cross Section
- 10. Elevations
- 11. Specifications
- 12. Bill of Quantities (BOQ)

### Geographic Location of Site



# Over view of Site



#### Picture of Site

Existing Building



#### Proposed Extension



# Topographic Site Plan



# Prospective View







3 PERSPECTIVE-OPEN OFFICE SPACE

#### General Information about the Building

1. Length of Building 51'

2. Breadth of Building 27'2"

3. Height of building 15'6"

4. Footprint Area 1,385 sq. ft.

5. Functional Area (GF) 1,294 sq. ft.

6. Structural Elements - RCC column, beam, and slab.

7. Wall CHB

8. Finishing Cement Plaster, Tiles and paints

9. Use of the building Environmental and Climate Change Division

### Foundation Plan



#### Ground Floor Plan



### Roof Plan



#### Cross Section of the building



#### Elevations



#### Side Elevation



## Specifications

<u>5 FSM DECEM NEOC expansion and Refurbishment in Palikir General Specification.pdf</u>

# Bill of Quantities (BOQ)

■ 4 DECEM Extension & Refurbishment - BOQ PAGES.xlsx

# THANK You!