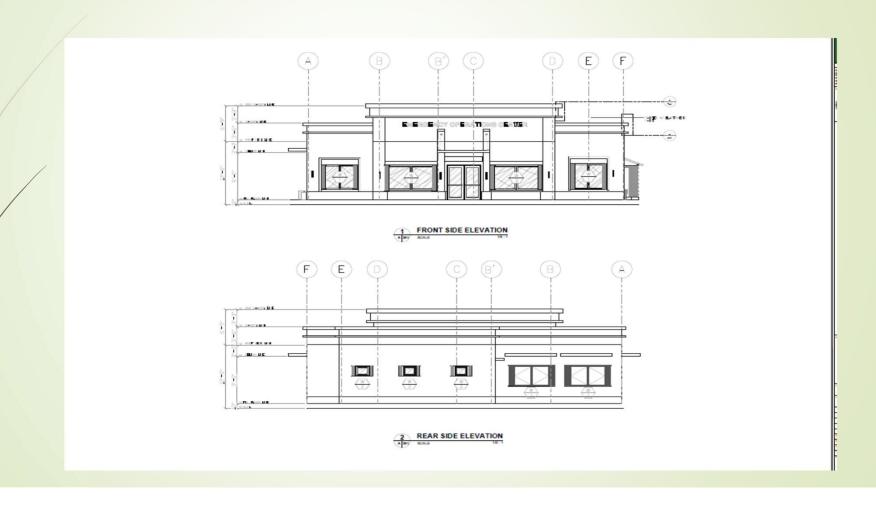

tions
- 11. Specifications
- 12. Bill of Quantities (BOQ)

### Geographic Location of Site



# Over view of Site



#### Picture of Site

Existing Building



#### Proposed Extension



# Topographic Site Plan



# Prospective View







3 PERSPECTIVE-OPEN OFFICE SPACE

#### General Information about the Building

1. Length of Building 51'

2. Breadth of Building 27'2"

3. Height of building 15'6"

4. Footprint Area 1,385 sq. ft.

5. Functional Area (GF) 1,294 sq. ft.

6. Structural Elements - RCC column, beam, and slab.

7. Wall CHB

8. Finishing Cement Plaster, Tiles and paints

9. Use of the building Environmental and Climate Change Division

### Foundation Plan



#### Ground Floor Plan



### Roof Plan



#### Cross Section of the building



#### Elevations



#### Side Elevation



## Specifications

<u>5 FSM DECEM NEOC expansion and Refurbishment in Palikir General Specification.pdf</u>

# Bill of Quantities (BOQ)

■ 4 DECEM Extension & Refurbishment - BOQ PAGES.xlsx

# THANK You!