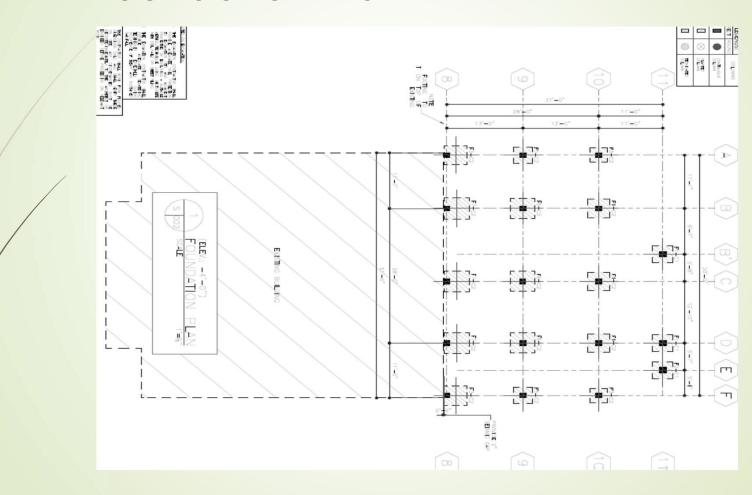

ite
- 4. Site Plan
- 5. Perspective View
- 6. Foundation Plan
- 7. Floor Plan
- 8. Roof Plan
- 9. Cross Section
- 10. Elevations
- 11. Specifications
- 12. Bill of Quantities (BOQ)

### Geographic Location of Site



# Over view of Site



#### Picture of Site

Existing Building



#### Proposed Extension



# Topographic Site Plan



# Prospective View







3 PERSPECTIVE-OPEN OFFICE SPACE

#### General Information about the Building

1. Length of Building 51'

2. Breadth of Building 27'2"

3. Height of building 15'6"

4. Footprint Area 1,385 sq. ft.

5. Functional Area (GF) 1,294 sq. ft.

6. Structural Elements - RCC column, beam, and slab.

7. Wall CHB

8. Finishing Cement Plaster, Tiles and paints

9. Use of the building Environmental and Climate Change Division

### Foundation Plan



#### Ground Floor Plan



### Roof Plan



#### Cross Section of the building



#### Elevations



#### Side Elevation



## Specifications

<u>5 FSM DECEM NEOC expansion and Refurbishment in Palikir General Specification.pdf</u>

# Bill of Quantities (BOQ)

■ 4 DECEM Extension & Refurbishment - BOQ PAGES.xlsx

# THANK You!