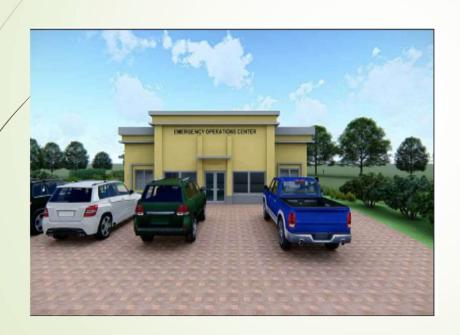

# Proposed DECEM/NEOC Building Expansion & Refurbishment, Palikir









# Over View of Presentation

- 1. Geographic Location of Construction Site
- 2. Over View of Site
- 3. Picture of the Site
- 4. Site Plan
- 5. Perspective View
- 6. Foundation Plan
- 7. Floor Plan
- 8. Roof Plan
- 9. Cross Section
- 10. Elevations
- 11. Specifications
- 12. Bill of Quantities (BOQ)

### Geographic Location of Site



# Over view of Site



#### Picture of Site

Existing Building



#### Proposed Extension



# Topographic Site Plan



# Prospective View







3 PERSPECTIVE-OPEN OFFICE SPACE

#### General Information about the Building

1. Length of Building 51'

2. Breadth of Building 27'2"

3. Height of building 15'6"

4. Footprint Area 1,385 sq. ft.

5. Functional Area (GF) 1,294 sq. ft.

6. Structural Elements - RCC column, beam, and slab.

7. Wall CHB

8. Fini