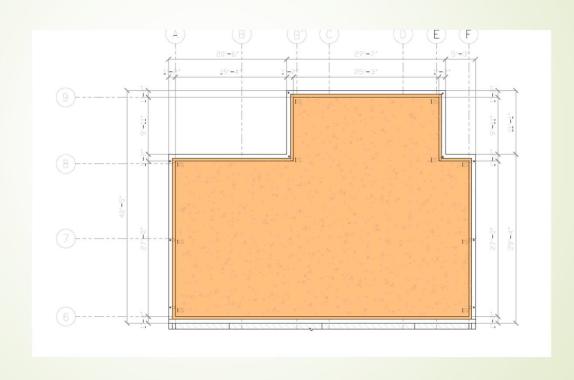

6. Foundation Plan
- 7. Floor Plan
- 8. Roof Plan
- 9. Cross Section
- 10. Elevations
- 11. Specifications
- 12. Bill of Quantities (BOQ)

### Geographic Location of Site



# Over view of Site



#### Picture of Site

Existing Building



#### Proposed Extension



# Topographic Site Plan



# Prospective View







3 PERSPECTIVE-OPEN OFFICE SPACE

#### General Information about the Building

1. Length of Building 51'

2. Breadth of Building 27'2"

3. Height of building 15'6"

4. Footprint Area 1,385 sq. ft.

5. Functional Area (GF) 1,294 sq. ft.

6. Structural Elements - RCC column, beam, and slab.

7. Wall CHB

8. Finishing Cement Plaster, Tiles and paints

9. Use of the building Environmental and Climate Change Division

### Foundation Plan



#### Ground Floor Plan



### Roof Plan



#### Cross Section of the building



#### Elevations



#### Side Elevation



## Specifications

<u>5 FSM DECEM NEOC expansion and Refurbishment in Palikir General Specification.pdf</u>

# Bill of Quantities (BOQ)

■ 4 DECEM Extension & Refurbishment - BOQ PAGES.xlsx

# THANK You!