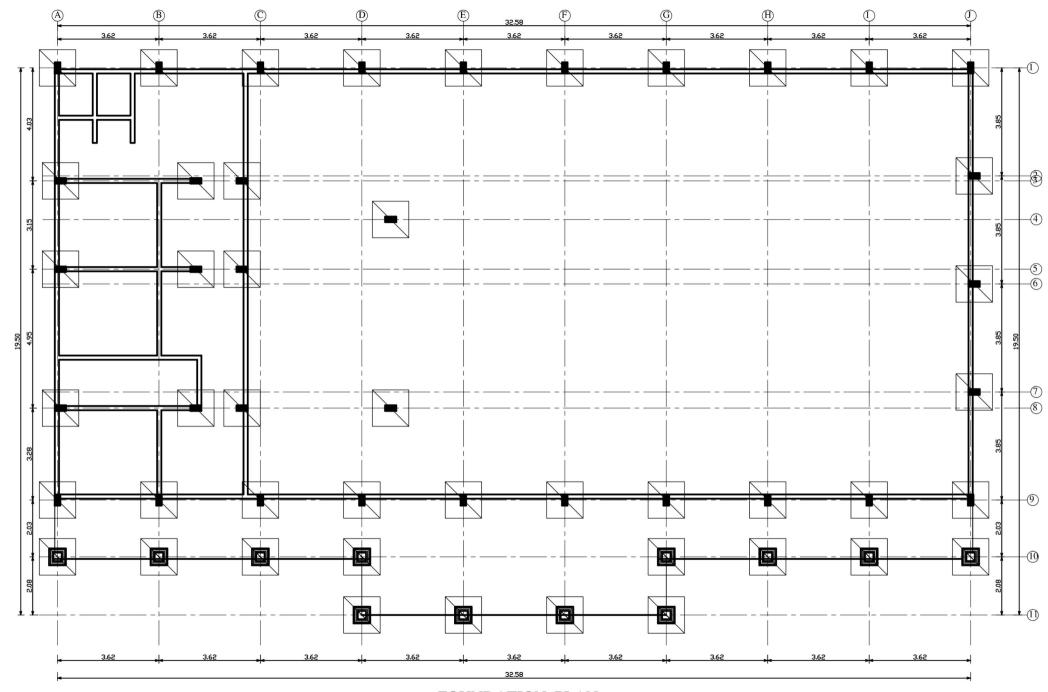

L 2       040         L 3       100         Length       120         Ht of liquid       100         Ht total evide       120         Number of syphons       1 | 090 140<br>040 050<br>100 100<br>170 150<br>200 200 | 6000         7500         90           140         140         1           060         060         0           100         200         2           150         200         2           200         200         2           215         215         2 | 30     40     50       000     1000     12500       65     165     210       070     075     090       200     200     200       200     200     200       200     210     210       215     225     225       4     4     4 | 100 200<br>20000 40000<br>330 400<br>120 130<br>200 300<br>200 200<br>240 220<br>255 265<br>4 8 |  |  |  |



FOUNDATION PLAN

**GROUND PLAN** 



MEZZANINE PLAN

**ROOF PLAN** 





#### **FRONT ELEVATION**



### **REAR ELEVATION**



#### **LEFT ELEVATION**



## **RIGHT ELEVATION**