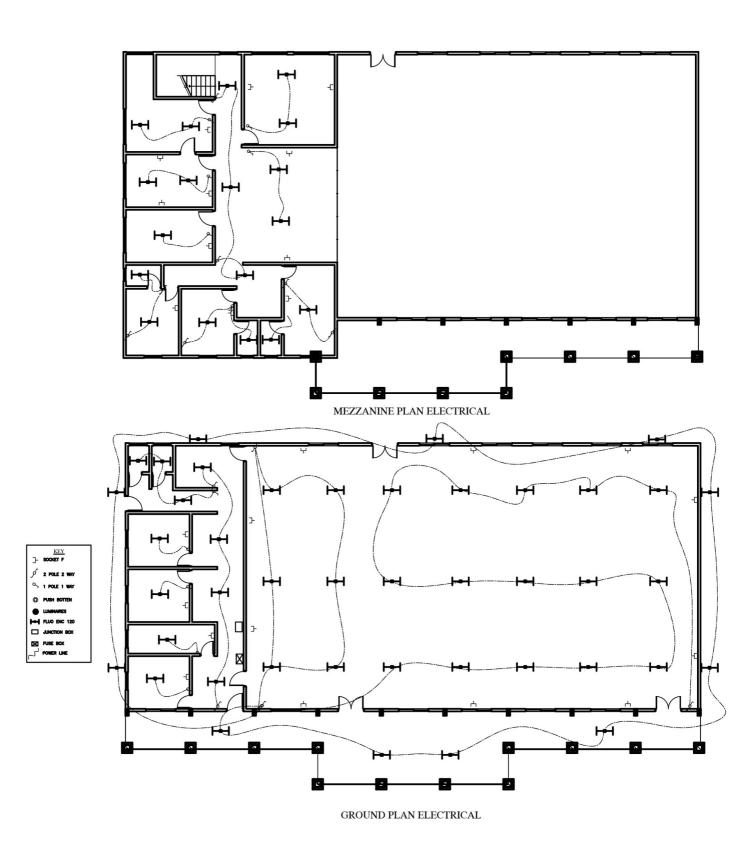

Ht of liquid       100         Ht total evide       120         Number of syphons       1 | 090 140<br>040 050<br>100 100<br>170 150<br>200 200 | 6000         7500         90           140         140         1           060         060         0           100         200         2           150         200         2           200         200         2           215         215         2 | 30     40     50       000     1000     12500       65     165     210       070     075     090       200     200     200       200     200     200       200     210     210       215     225     225       4     4     4 | 100 200<br>20000 40000<br>330 400<br>120 130<br>200 300<br>200 200<br>240 220<br>255 265<br>4 8 |  |  |  |



FOUNDATION PLAN

**GROUND PLAN** 



MEZZANINE PLAN

**ROOF PLAN** 





#### **FRONT ELEVATION**



### **REAR ELEVATION**



#### **LEFT ELEVATION**



## **RIGHT ELEVATION**