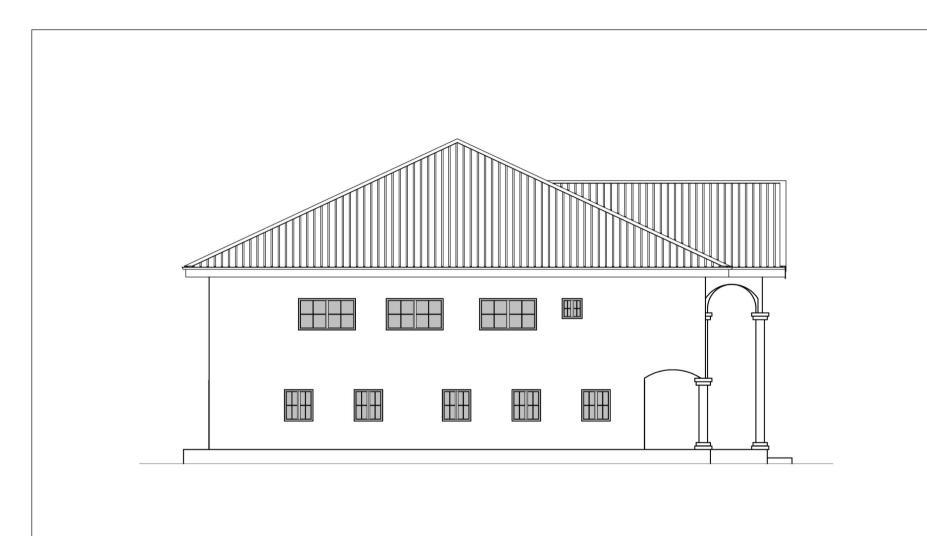

120         Number of syphons       1 | 090 140<br>040 050<br>100 100<br>170 150<br>200 200 | 6000         7500         90           140         140         1           060         060         0           100         200         2           150         200         2           200         200         2           215         215         2 | 30     40     50       000     1000     12500       65     165     210       070     075     090       200     200     200       200     200     200       200     210     210       215     225     225       4     4     4 | 100 200<br>20000 40000<br>330 400<br>120 130<br>200 300<br>200 200<br>240 220<br>255 265<br>4 8 |  |  |  |



FOUNDATION PLAN

**GROUND PLAN** 



MEZZANINE PLAN

**ROOF PLAN** 





#### **FRONT ELEVATION**



### **REAR ELEVATION**



#### **LEFT ELEVATION**



## **RIGHT ELEVATION**