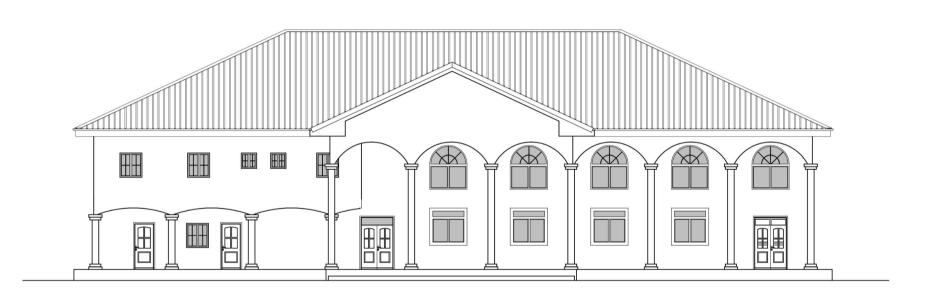

Ht of liquid       100         Ht total evide       120         Number of syphons       1 | 090 140<br>040 050<br>100 100<br>170 150<br>200 200 | 6000         7500         90           140         140         1           060         060         0           100         200         2           150         200         2           200         200         2           215         215         2 | 30     40     50       000     1000     12500       65     165     210       070     075     090       200     200     200       200     200     200       200     210     210       215     225     225       4     4     4 | 100 200<br>20000 40000<br>330 400<br>120 130<br>200 300<br>200 200<br>240 220<br>255 265<br>4 8 |  |  |  |



FOUNDATION PLAN

**GROUND PLAN** 



MEZZANINE PLAN

**ROOF PLAN** 





#### **FRONT ELEVATION**



### **REAR ELEVATION**



#### **LEFT ELEVATION**



## **RIGHT ELEVATION**