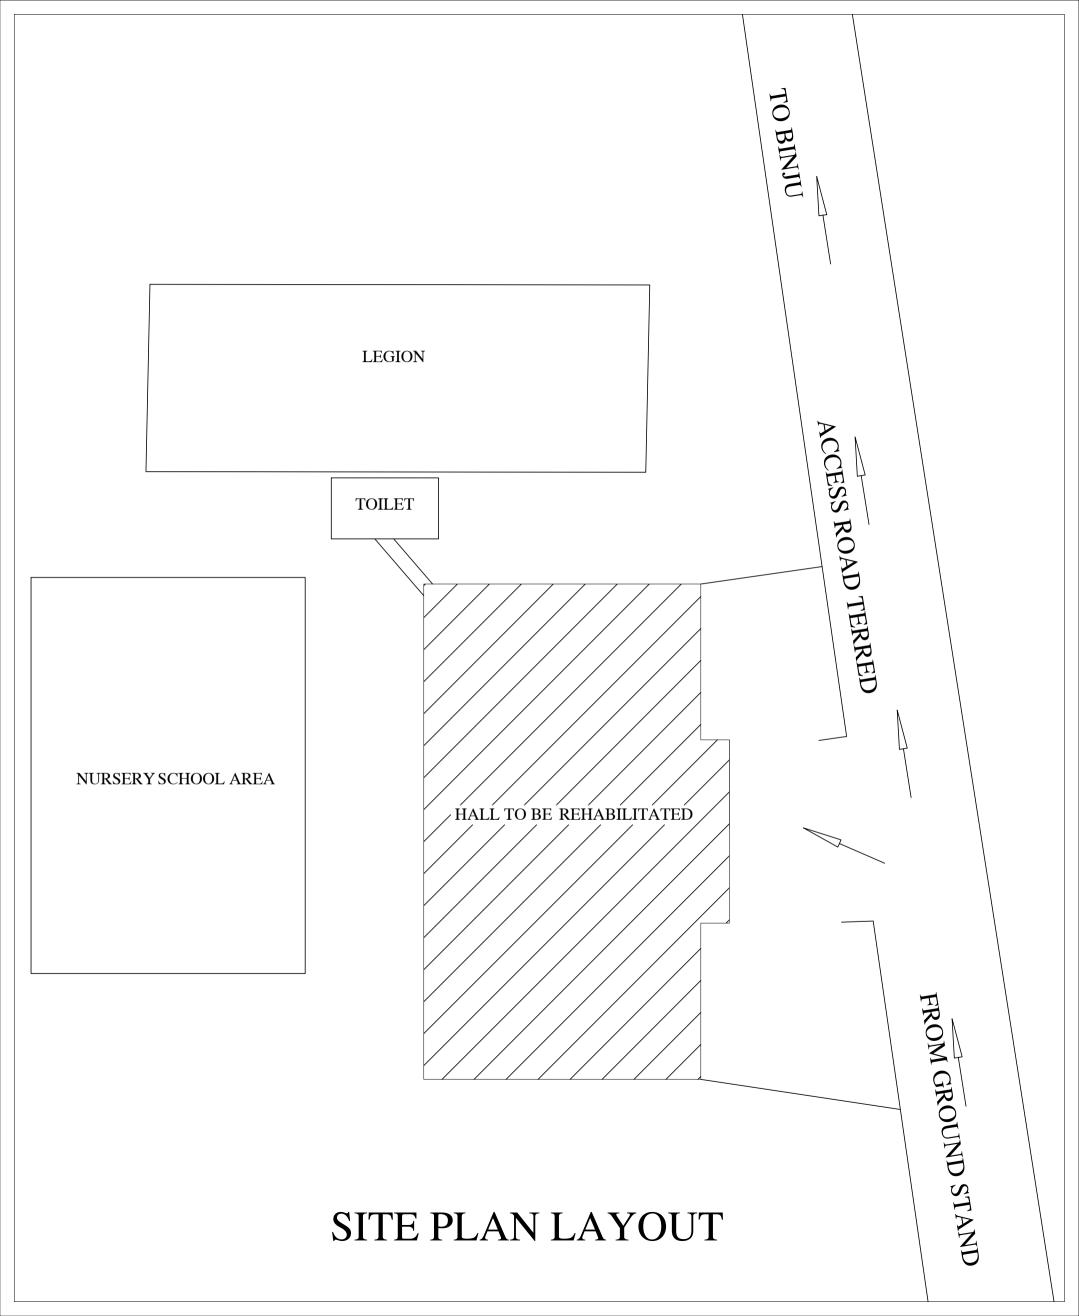

# PROPOSED REHABILITATION AND EQUIPPING OF THE NKAMBE COMMUNITY MULTI-FUNCTIONAL CENTER FOR WOMEN AND YOUTHS NKAMBE

|                                             | MODIFICATION                                                                                                                                             |
|---------------------------------------------|----------------------------------------------------------------------------------------------------------------------------------------------------------|
|                                             |                                                                                                                                                          |
| DATE: 16/06/2021 SCALE: 1:75, 1:250,1:10000 | CONTENT:  MAIN HALL  SITE PLAN  SEPTIC TANK AND SOAKAWAY  FOUNDATION  GROUND PLAN  MEZZANINE PLAN  ROOF PLAN  ELECTRICAL PLANS  ELEVATIONS  J DIMENSIONS |
|                                             | URBAN DEVELOPMENT                                                                                                                                        |

FOUNDATION PLAN

**GROUND PLAN** 

MEZZANINE PLAN

**ROOF PLAN** 