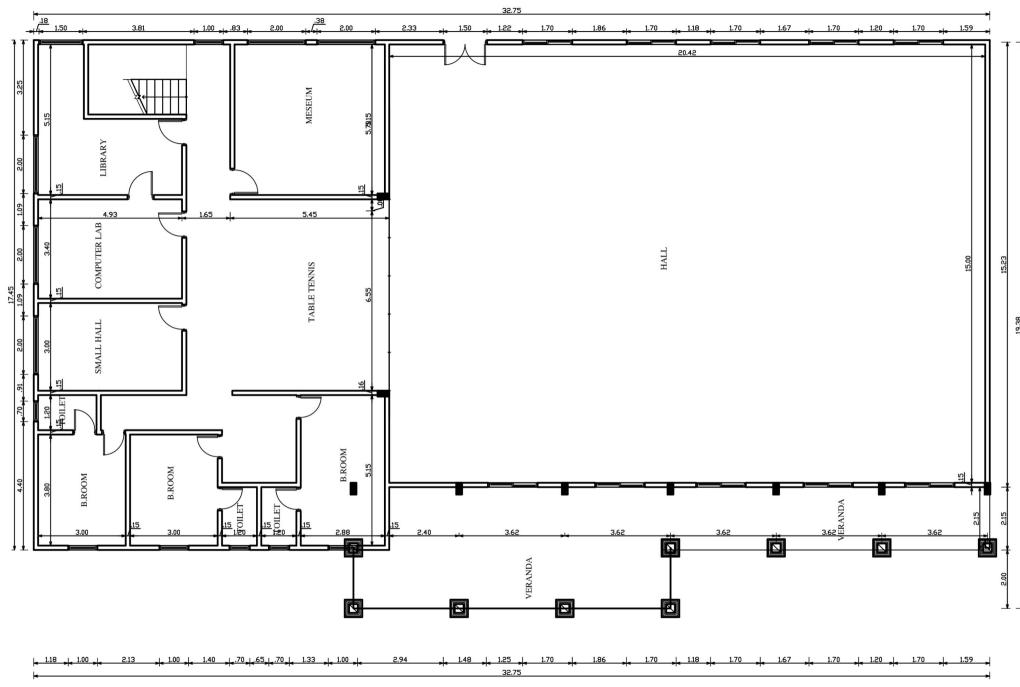

100         Length       120         Ht of liquid       100         Ht total evide       120         Number of syphons       1 | 090 140<br>040 050<br>100 100<br>170 150<br>200 200 | 6000         7500         90           140         140         1           060         060         0           100         200         2           150         200         2           200         200         2           215         215         2 | 30     40     50       000     1000     12500       65     165     210       070     075     090       200     200     200       200     200     200       200     210     210       215     225     225       4     4     4 | 100 200<br>20000 40000<br>330 400<br>120 130<br>200 300<br>200 200<br>240 220<br>255 265<br>4 8 |  |  |  |



FOUNDATION PLAN

**GROUND PLAN** 



MEZZANINE PLAN

**ROOF PLAN** 





#### **FRONT ELEVATION**



### **REAR ELEVATION**



#### **LEFT ELEVATION**



## **RIGHT ELEVATION**