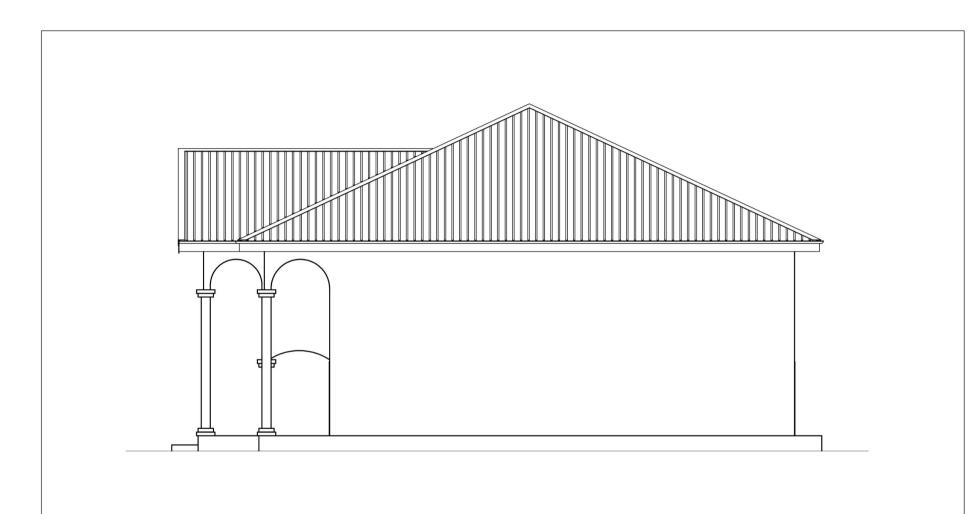

ons       1 | 090 140<br>040 050<br>100 100<br>170 150<br>200 200 | 6000         7500         90           140         140         1           060         060         0           100         200         2           150         200         2           200         200         2           215         215         2 | 30     40     50       000     1000     12500       65     165     210       070     075     090       200     200     200       200     200     200       200     210     210       215     225     225       4     4     4 | 100 200<br>20000 40000<br>330 400<br>120 130<br>200 300<br>200 200<br>240 220<br>255 265<br>4 8 |  |  |  |



FOUNDATION PLAN

**GROUND PLAN** 



MEZZANINE PLAN

**ROOF PLAN** 





#### **FRONT ELEVATION**



### **REAR ELEVATION**



#### **LEFT ELEVATION**



## **RIGHT ELEVATION**