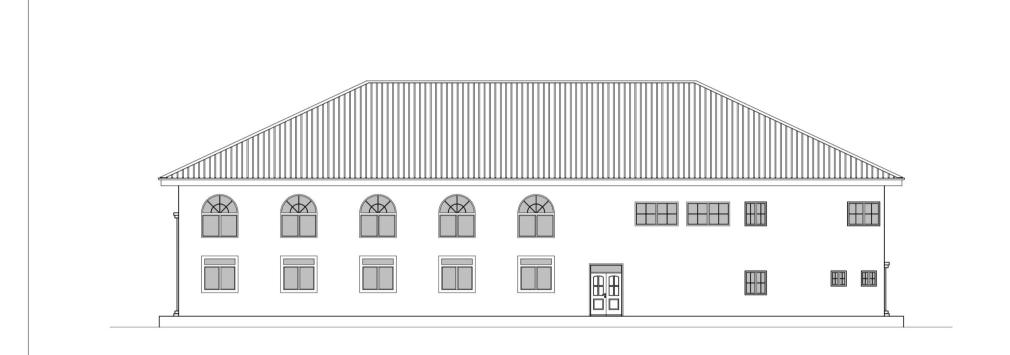

Ht total evide       120         Number of syphons       1 | 090 140<br>040 050<br>100 100<br>170 150<br>200 200 | 6000         7500         90           140         140         1           060         060         0           100         200         2           150         200         2           200         200         2           215         215         2 | 30     40     50       000     1000     12500       65     165     210       070     075     090       200     200     200       200     200     200       200     210     210       215     225     225       4     4     4 | 100 200<br>20000 40000<br>330 400<br>120 130<br>200 300<br>200 200<br>240 220<br>255 265<br>4 8 |  |  |  |



FOUNDATION PLAN

**GROUND PLAN** 



MEZZANINE PLAN

**ROOF PLAN** 





#### **FRONT ELEVATION**



### **REAR ELEVATION**



#### **LEFT ELEVATION**



## **RIGHT ELEVATION**