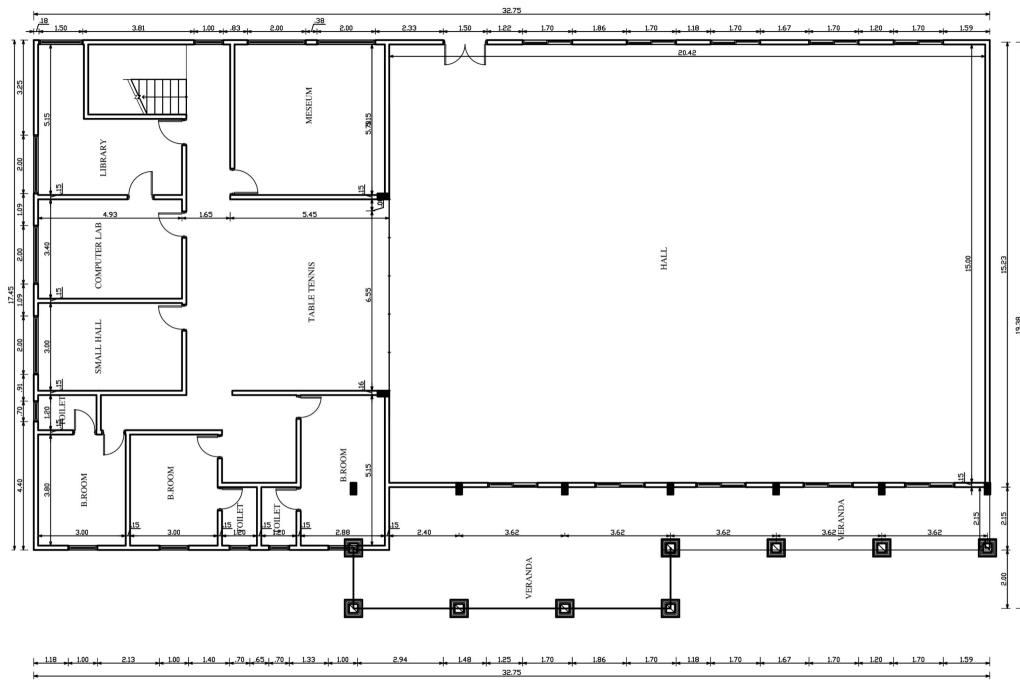

00         Length       120         Ht of liquid       100         Ht total evide       120         Number of syphons       1 | 090 140<br>040 050<br>100 100<br>170 150<br>200 200 | 6000         7500         90           140         140         1           060         060         0           100         200         2           150         200         2           200         200         2           215         215         2 | 30     40     50       000     1000     12500       65     165     210       070     075     090       200     200     200       200     200     200       200     210     210       215     225     225       4     4     4 | 100 200<br>20000 40000<br>330 400<br>120 130<br>200 300<br>200 200<br>240 220<br>255 265<br>4 8 |  |  |  |  |



FOUNDATION PLAN

**GROUND PLAN** 



MEZZANINE PLAN

**ROOF PLAN** 





#### **FRONT ELEVATION**



### **REAR ELEVATION**



#### **LEFT ELEVATION**



## **RIGHT ELEVATION**