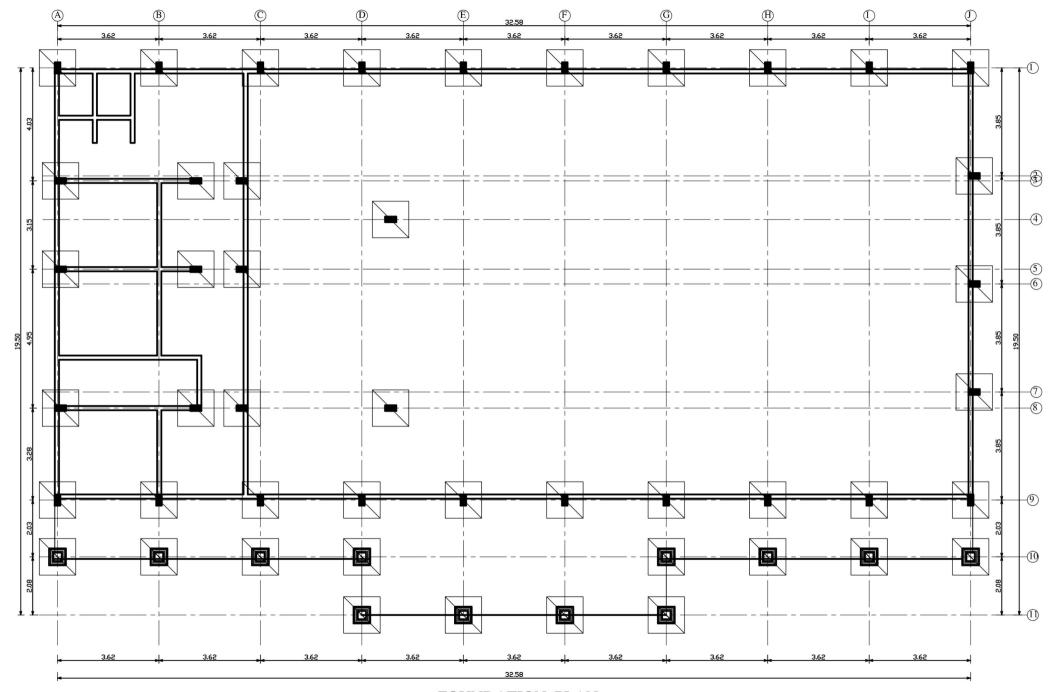

L 2       040         L 3       100         Length       120         Ht of liquid       100         Ht total evide       120         Number of syphons       1 | 090 140<br>040 050<br>100 100<br>170 150<br>200 200 | 6000         7500         90           140         140         1           060         060         0           100         200         2           150         200         2           200         200         2           215         215         2 | 30     40     50       000     1000     12500       65     165     210       070     075     090       200     200     200       200     200     200       200     210     210       215     225     225       4     4     4 | 100 200<br>20000 40000<br>330 400<br>120 130<br>200 300<br>200 200<br>240 220<br>255 265<br>4 8 |  |  |  |  |



FOUNDATION PLAN

**GROUND PLAN** 



MEZZANINE PLAN

**ROOF PLAN** 





#### **FRONT ELEVATION**



### **REAR ELEVATION**



#### **LEFT ELEVATION**



## **RIGHT ELEVATION**