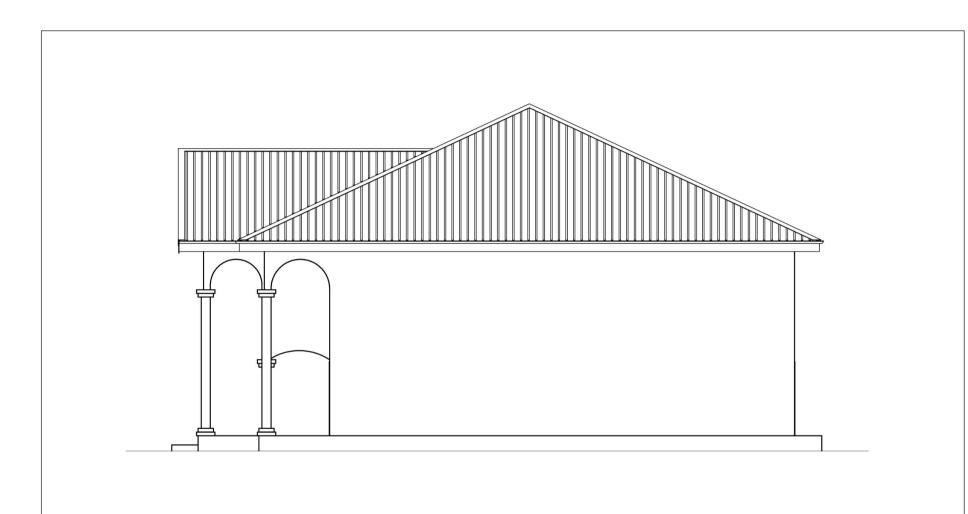

1 | 090 140<br>040 050<br>100 100<br>170 150<br>200 200 | 6000         7500         90           140         140         1           060         060         0           100         200         2           150         200         2           200         200         2           215         215         2 | 30     40     50       000     1000     12500       65     165     210       070     075     090       200     200     200       200     200     200       200     210     210       215     225     225       4     4     4 | 100 200<br>20000 40000<br>330 400<br>120 130<br>200 300<br>200 200<br>240 220<br>255 265<br>4 8 |  |  |  |  |



FOUNDATION PLAN

**GROUND PLAN** 



MEZZANINE PLAN

**ROOF PLAN** 





#### **FRONT ELEVATION**



### **REAR ELEVATION**



#### **LEFT ELEVATION**



## **RIGHT ELEVATION**