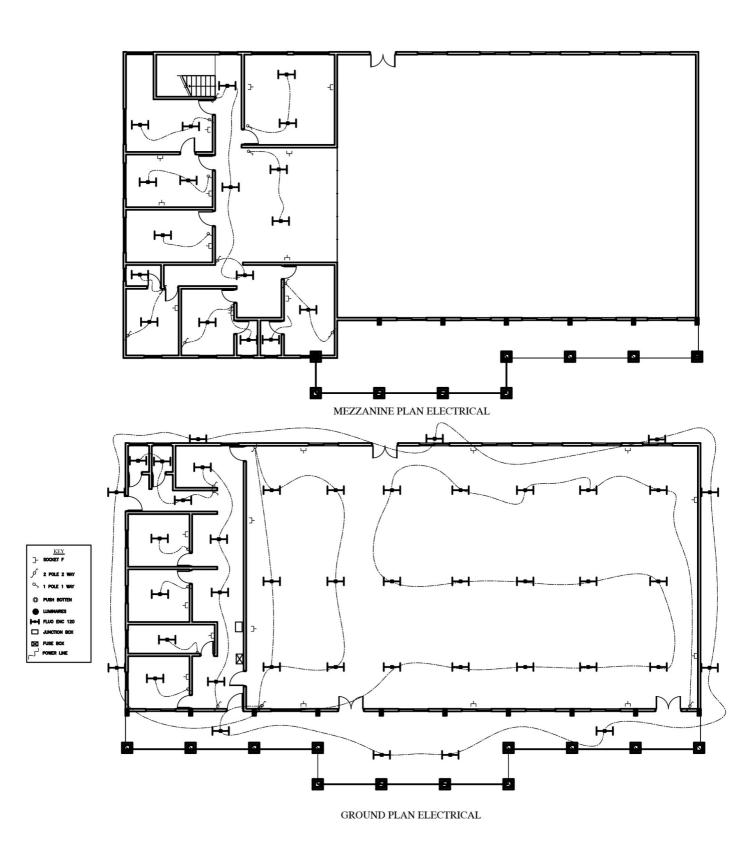

Ht of liquid       100         Ht total evide       120         Number of syphons       1 | 090 140<br>040 050<br>100 100<br>170 150<br>200 200 | 6000         7500         90           140         140         1           060         060         0           100         200         2           150         200         2           200         200         2           215         215         2 | 30     40     50       000     1000     12500       65     165     210       070     075     090       200     200     200       200     200     200       200     210     210       215     225     225       4     4     4 | 100 200<br>20000 40000<br>330 400<br>120 130<br>200 300<br>200 200<br>240 220<br>255 265<br>4 8 |  |  |  |  |



FOUNDATION PLAN

**GROUND PLAN** 



MEZZANINE PLAN

**ROOF PLAN** 





#### **FRONT ELEVATION**



### **REAR ELEVATION**



#### **LEFT ELEVATION**



## **RIGHT ELEVATION**