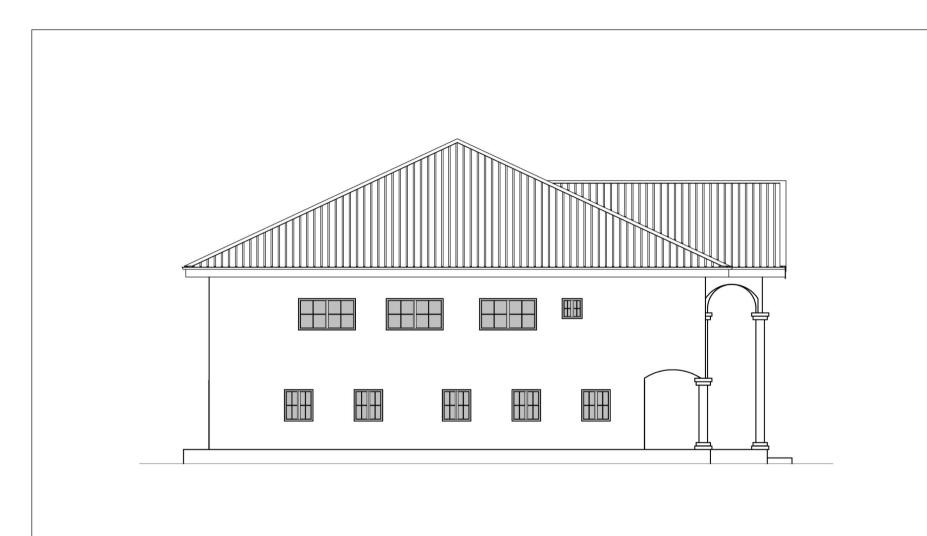

0         Number of syphons       1 | 090 140<br>040 050<br>100 100<br>170 150<br>200 200 | 6000         7500         90           140         140         1           060         060         0           100         200         2           150         200         2           200         200         2           215         215         2 | 30     40     50       000     1000     12500       65     165     210       070     075     090       200     200     200       200     200     200       200     210     210       215     225     225       4     4     4 | 100 200<br>20000 40000<br>330 400<br>120 130<br>200 300<br>200 200<br>240 220<br>255 265<br>4 8 |  |  |  |  |



FOUNDATION PLAN

**GROUND PLAN** 



MEZZANINE PLAN

**ROOF PLAN** 





#### **FRONT ELEVATION**



### **REAR ELEVATION**



#### **LEFT ELEVATION**



## **RIGHT ELEVATION**