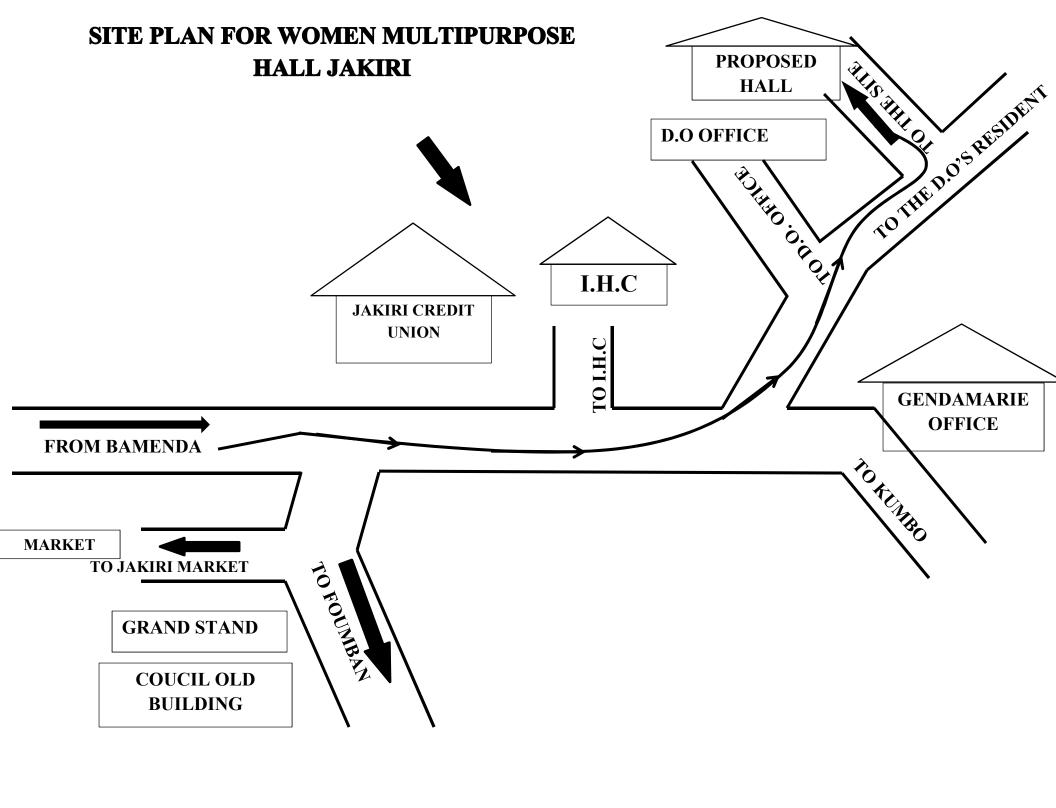

# PROPOSED REHABILITATION AND EQUIPPING OF THE JAKIRI COMMUNITY MULTI-FUNCTIONAL CENTER FOR WOMEN AND YOUTHS JAKIRI

|                                                  | MODIFICATION                                         |
|--------------------------------------------------|------------------------------------------------------|
|                                                  |                                                      |
|                                                  | CONTENT:  MAIN HALL  - SITE PLAN                     |
|                                                  | - SEPTIC TANK AND SOAKAWAY - FOUNDATION              |
|                                                  | <ul><li>GROUND PLAN</li><li>MEZZANINE PLAN</li></ul> |
|                                                  | <ul><li>ROOF PLAN</li><li>ELECTRICAL PLANS</li></ul> |
| DATE: 16 / 06 / 2021  SCALE: 1:75, 1:250,1:10000 | - ELEVATIONS - 3 DIMENSIONS                          |
| 1.73, 1.230,1.10000                              |                                                      |
|                                                  | URBAN DEVELOPMENT                                    |