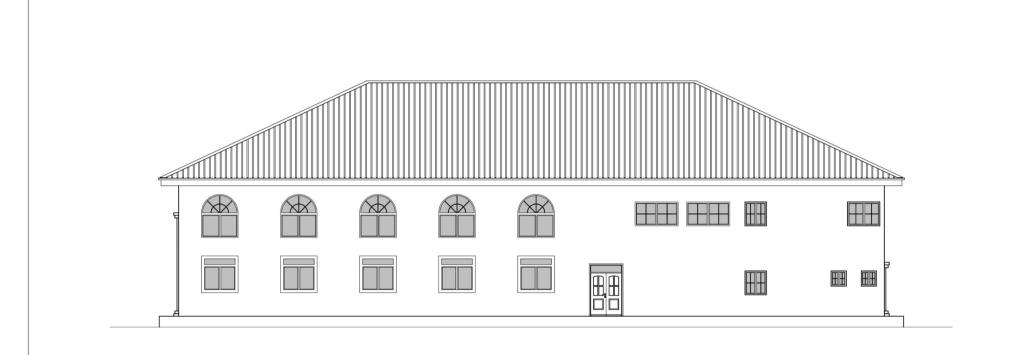

Ht total evide       120         Number of syphons       1 | 090 140<br>040 050<br>100 100<br>170 150<br>200 200 | 6000         7500         90           140         140         1           060         060         0           100         200         2           150         200         2           200         200         2           215         215         2 | 30     40     50       000     1000     12500       65     165     210       070     075     090       200     200     200       200     200     200       200     210     210       215     225     225       4     4     4 | 100 200<br>20000 40000<br>330 400<br>120 130<br>200 300<br>200 200<br>240 220<br>255 265<br>4 8 |  |  |  |  |



FOUNDATION PLAN

**GROUND PLAN** 



MEZZANINE PLAN

**ROOF PLAN** 





#### **FRONT ELEVATION**



### **REAR ELEVATION**



#### **LEFT ELEVATION**



## **RIGHT ELEVATION**