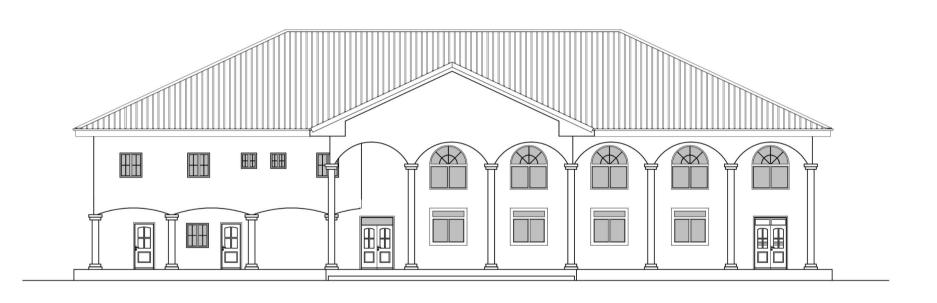

Ht of liquid       100         Ht total evide       120         Number of syphons       1 | 090 140<br>040 050<br>100 100<br>170 150<br>200 200 | 6000         7500         90           140         140         1           060         060         0           100         200         2           150         200         2           200         200         2           215         215         2 | 30     40     50       000     1000     12500       65     165     210       070     075     090       200     200     200       200     200     200       200     210     210       215     225     225       4     4     4 | 100 200<br>20000 40000<br>330 400<br>120 130<br>200 300<br>200 200<br>240 220<br>255 265<br>4 8 |  |  |  |  |



FOUNDATION PLAN

**GROUND PLAN** 



MEZZANINE PLAN

**ROOF PLAN** 





#### **FRONT ELEVATION**



### **REAR ELEVATION**



#### **LEFT ELEVATION**



## **RIGHT ELEVATION**