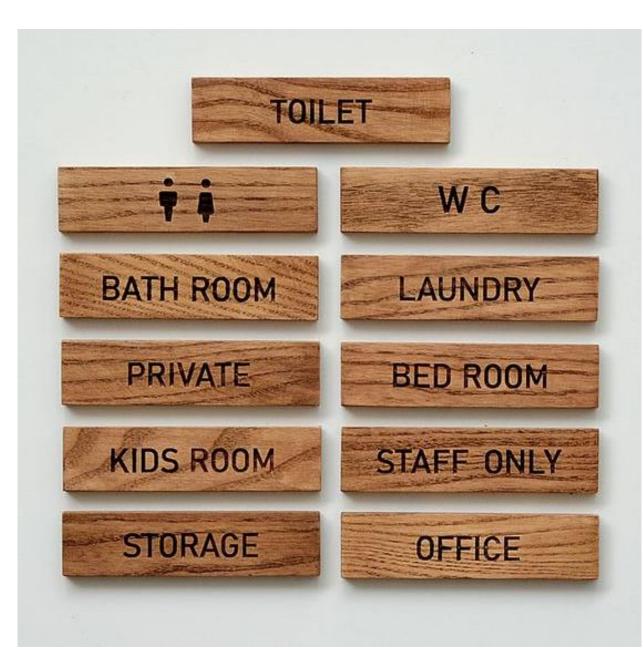

# Scope Of Work

- Time-Line
- Feature Wall
- Display Unit

Existing Situation

3D View: Display Unit

Reception Side Display Self Front Elevation

Reception Back Display Self Front Elevation