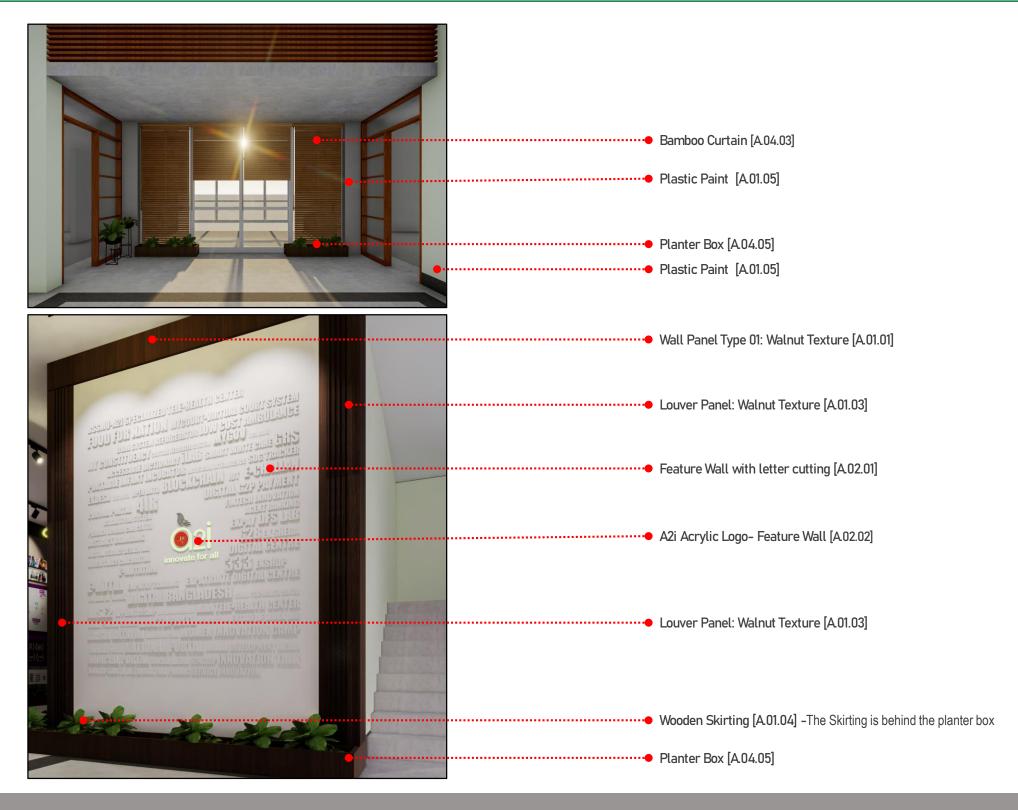

3D View: Feature Wall

**Lobby Display Unit**Front Elevation

Lobby Display Unit Cross Section

**Lobby Timeline Panel** 

Front Elevation

**Lobby Timeline Panel** 

**Cross Section** 

Lobby Timeline panel with wall section Detail detail