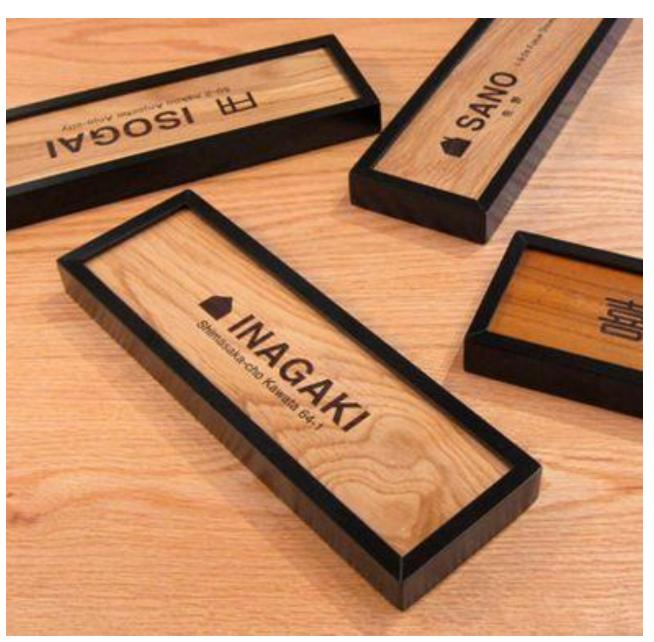

# Scope Of Work

- Time-Line
- Feature Wall
- Display Unit

Existing Situation

3D View: Display Unit

Reception Side Display Self Front Elevation

Reception Back Display Self Front Elevation