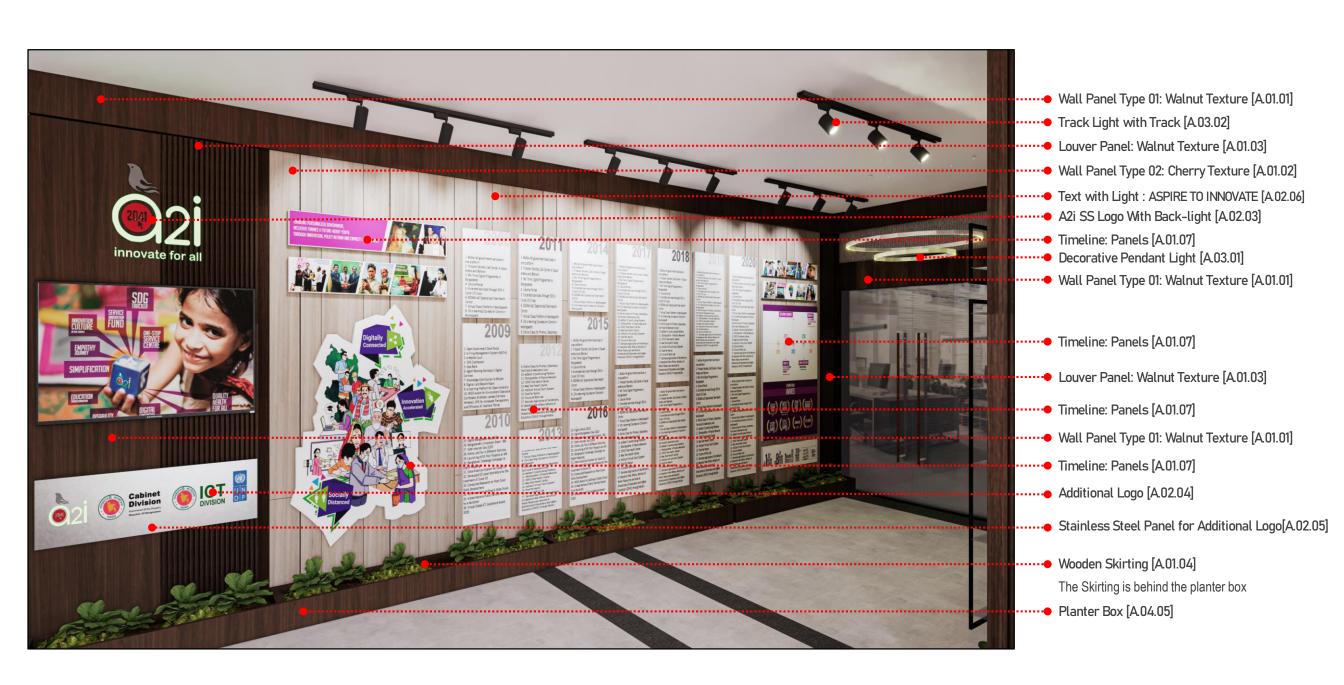

# Scope Of Work

- Time-Line
- Feature Wall
- Display Unit

**Food for Nation** myCourt-Virtual Court System **BSSMU-a2i Specialized Tele-Health Center Dual System Refrigerator** Low Cost Ambulance My Constituency Central Nebulizer System Idea Bank MyGov **Accessible Dictionary Smart White Cane Portable Infant Incubator Artificial Intelligence SDG Tracker** Blockchain 10T e-Challan ekDesh Big Data **Open Data** 4IR **Digital G2P Payment Corona Portal FinTech Innovation RS Khatiyan System Agent Banking Probash Bondhu Call Center** ekPay DFS Lah **District Branding** ekSheba G2B **Digital Service Design Lab Digital Centre Inheritance Calculator** ekShop e-Mutation e-Nothi innovate for all **Empathy Training Expatriate Digital Centre** 

Future of work Digital Bangladesh covid Tele-health Center
NISE2 Apprenticeship Multimedia Classroom Maa Tele-Health Center
Imam Portal konnect Muktopaath Disability Lab Future of Work Lab
Krishi Batayon Innovation Fund Women Innovation Camp
Teachers Portal National Portal Human Development Media
Judicial Portal Social Media Songlap Innovation Talk
South-South Network for Public Service Innovation

3D View: Feature Wall

**Lobby Display Unit**Front Elevation

Lobby Display Unit Cross Section

**Lobby Timeline Panel** 

Front Elevation

**Lobby Timeline Panel** 

**Cross Section** 

Lobby Timeline panel with wall section Detail detail