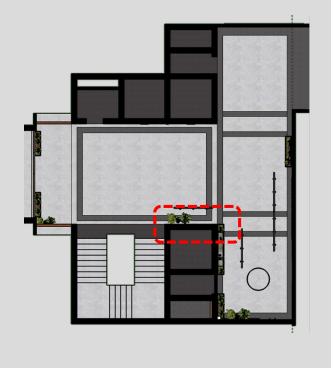

A2i Office
Entry Lobby Area
Branding Work





# Scope Of Work

- Time-Line
- Feature Wall
- Display Unit







**Previous Content** 



**Final Content** 









# Scope Of Work

- Time-Line
- Feature Wall
- Display Unit



Existing Situation



3D View: Display Unit





# Existing Situation

# Scope Of Work

- Time-Line
- Feature Wall
- Display Unit







**Food for Nation** myCourt-Virtual Court System **BSSMU-a2i Specialized Tele-Health Center Dual System Refrigerator** Low Cost Ambulance My Constituency Central Nebulizer System Idea Bank MyGov **Accessible Dictionary Smart White Cane Portable Infant Incubator Artificial Intelligence SDG Tracker** Blockchain 10T e-Challan ekDesh Big Data **Open Data** 4IR **Digital G2P Payment Corona Portal FinTech Innovation RS Khatiyan System Agent Banking Probash Bondhu Call Center** ekPay DFS Lah **District Branding** ekSheba G2B **Digital Service Design Lab Digital Centre Inheritance Calculator** ekShop e-Mutation e-Nothi innovate for all **Empathy Training Expatriate Digital Centre** 

Future of work Digital Bangladesh covid Tele-health Center
NISE2 Apprenticeship Multimedia Classroom Maa Tele