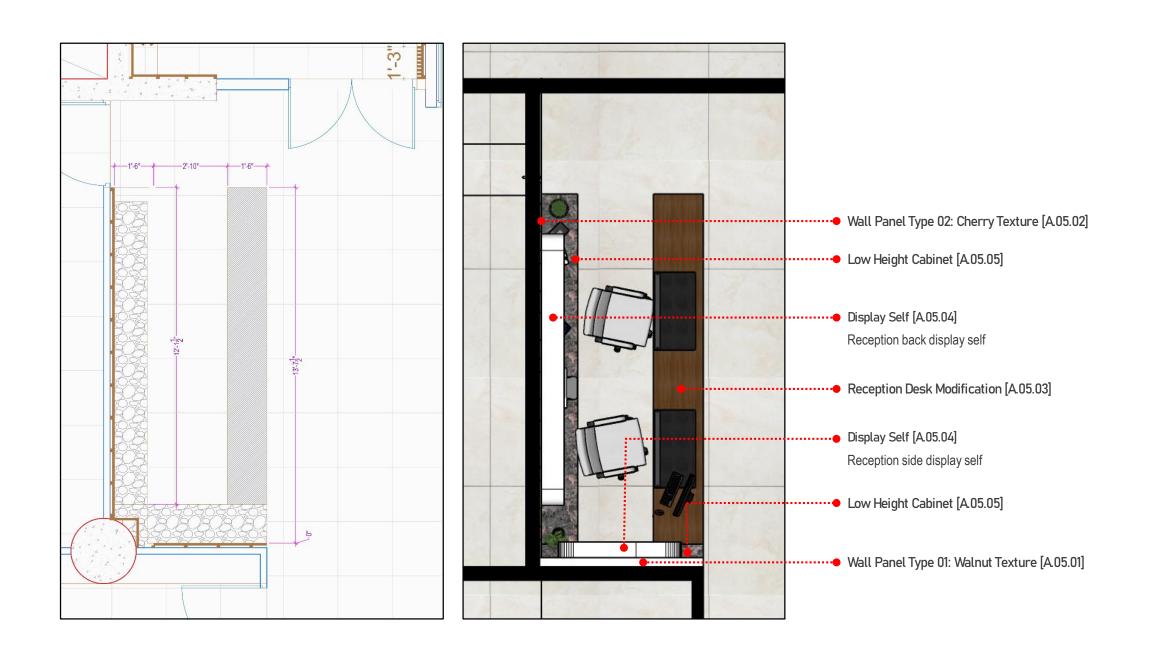

3D View: Feature Wall

**Lobby Display Unit**Front Elevation

Lobby Display Unit Cross Section

**Lobby Timeline Panel** 

Front Elevation

**Lobby Timeline Panel** 

**Cross Section** 

Lobby Timeline panel with wall section Detail detail