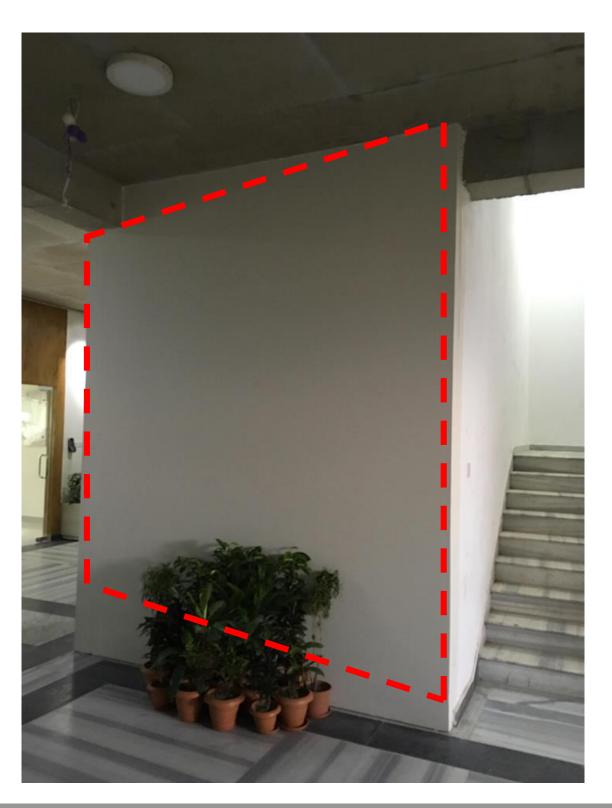

A2i Office
Entry Lobby Area
Branding Work





# Scope Of Work

- Time-Line
- Feature Wall
- Display Unit







**Previous Content** 



**Final Content** 









# Scope Of Work

- Time-Line
- Feature Wall
- Display Unit



Existing Situation



3D View: Display Unit





# Existing Situation

# Scope Of Work

- Time-Line
- Feature Wall
- Display Unit







**Food for Nation** myCourt-Virtual Court System **BSSMU-a2i Specialized Tele-Health Center Dual System Refrigerator** Low Cost Ambulance My Constituency Central Nebulizer System Idea Bank MyGov **Accessible Dictionary Smart White Cane Portable Infant Incubator Artificial Intelligence SDG Tracker** Blockchain 10T e-Challan ekDesh Big Data **Open Data** 4IR **Digital G2P Payment Corona Portal FinTech Innovation RS Khatiyan System Agent Banking Probash Bondhu Call Center** ekPay DFS Lah **District Branding** ekSheba G2B **Digital Service Design Lab Digital Centre Inheritance Calculator** ekShop e-Mutation e-Nothi innovate for all **Empathy Training Expatriate Digital Centre** 

Future of work Digital Ba