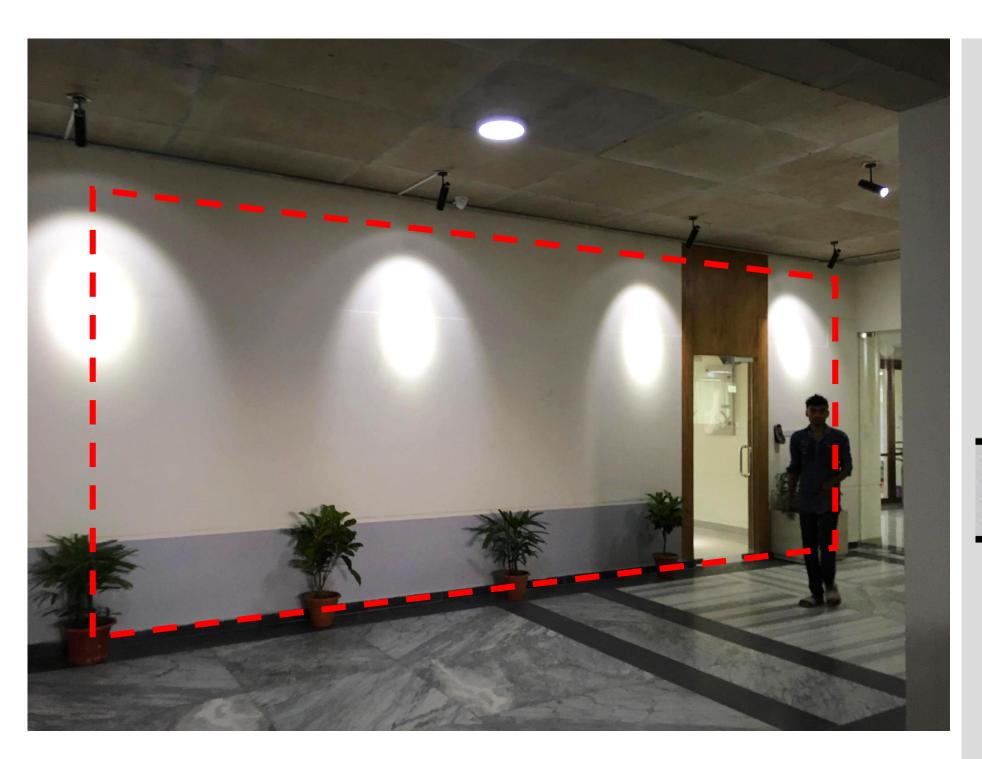

A2i Office
Entry Lobby Area
Branding Work





# Scope Of Work

- Time-Line
- Feature Wall
- Display Unit







**Previous Content** 



**Final Content** 









# Scope Of Work

- Time-Line
- Feature Wall
- Display Unit



Existing Situation



3D View: Display Unit





# Existing Situation

# Scope Of Work

- Time-Line
- Feature Wall
- Display Unit







**Food for Nation** myCourt-Virtual Court System **BSSMU-a2i Specialized Tele-Health Center Dual System Refrigerator** Low Cost Ambulance My Constituency Central Nebulizer System Idea Bank MyGov **Accessible Dictionary Smart White Cane Portable Infant Incubator Artificial Intelligence SDG Tracker** Blockchain 10T e-Challan ekDesh Big Data **Open Data** 4IR **Digital G2P Payment Corona Portal FinTech Innovation RS Khatiyan System Agent Banking Probash Bondhu Call Center** ekPa