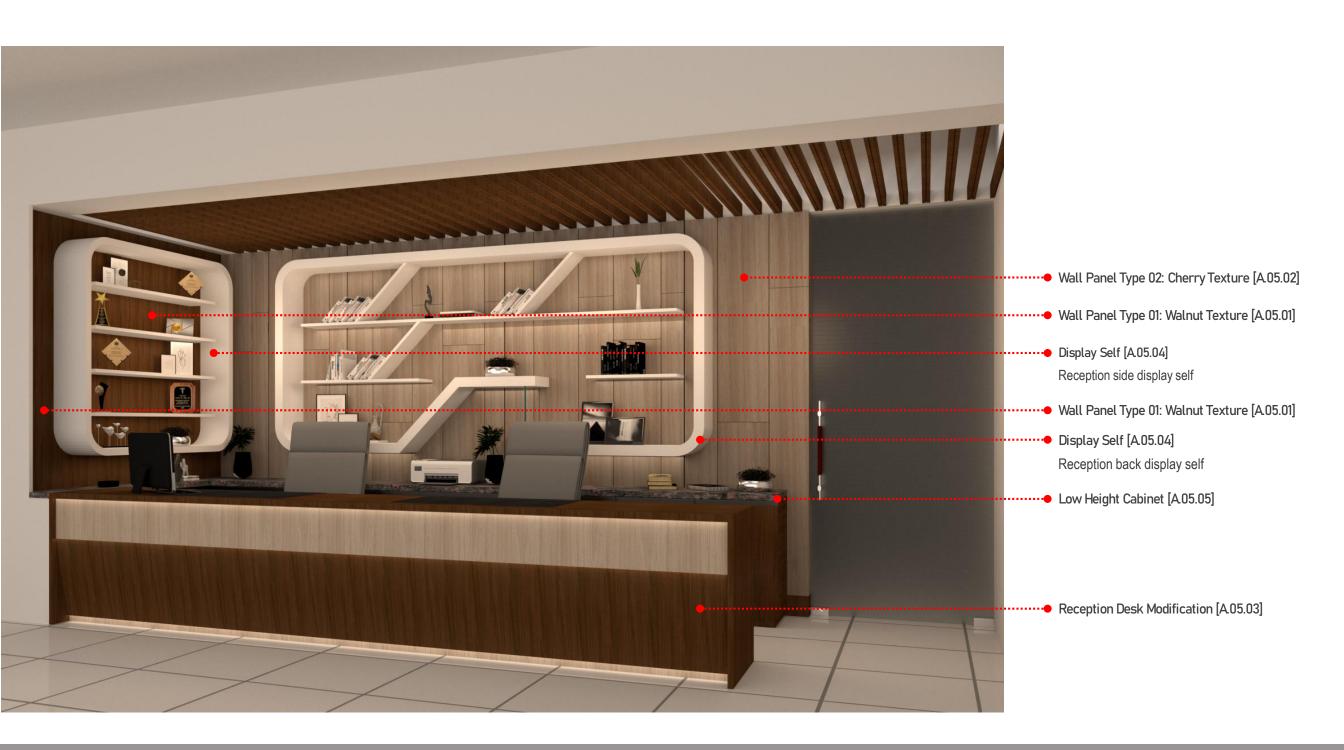

# Scope Of Work

- Time-Line
- Feature Wall
- Display Unit

Existing Situation

3D View: Display Unit

3D View: Feature Wall

**Lobby Display Unit**Front Elevation

Lobby Display Unit Cross Section

**Lobby Timeline Panel** 

Front Elevation

**Lobby Timeline Panel** 

**Cross Section** 

Lobby Timeline panel with wall section Detail detail