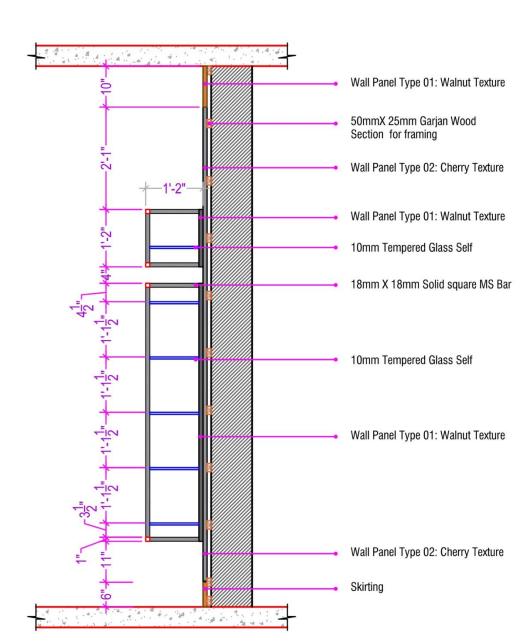

3D View: Feature Wall

**Lobby Display Unit**Front Elevation

Lobby Display Unit Cross Section

**Lobby Timeline Panel** 

Front Elevation

**Lobby Timeline Panel** 

**Cross Section** 

Lobby Timeline panel with wall section Detail detail

Reception Side Display Self Front Elevation

Reception Back Display Self Front Elevation