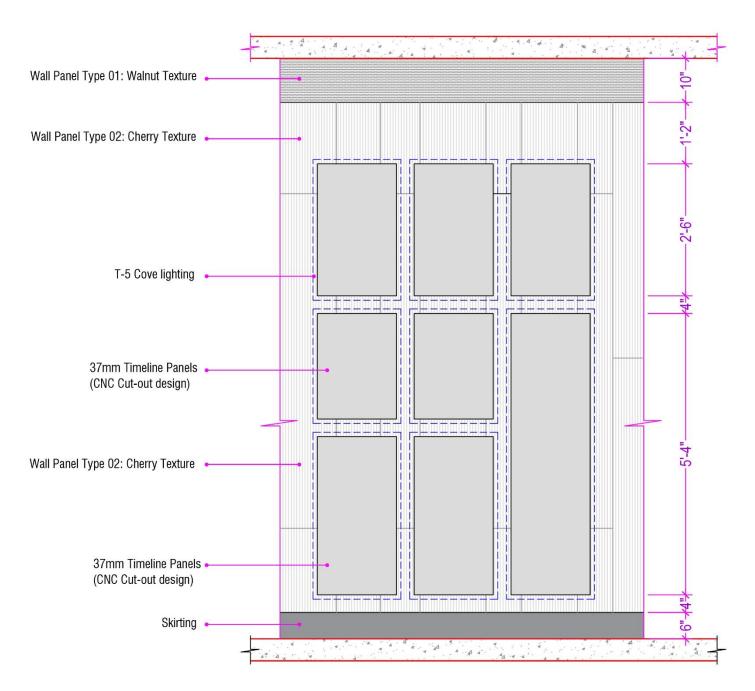

3D View: Feature Wall

**Lobby Display Unit**Front Elevation

Lobby Display Unit Cross Section

**Lobby Timeline Panel** 

Front Elevation

**Lobby Timeline Panel** 

**Cross Section** 

Lobby Timeline panel with wall section Detail detail