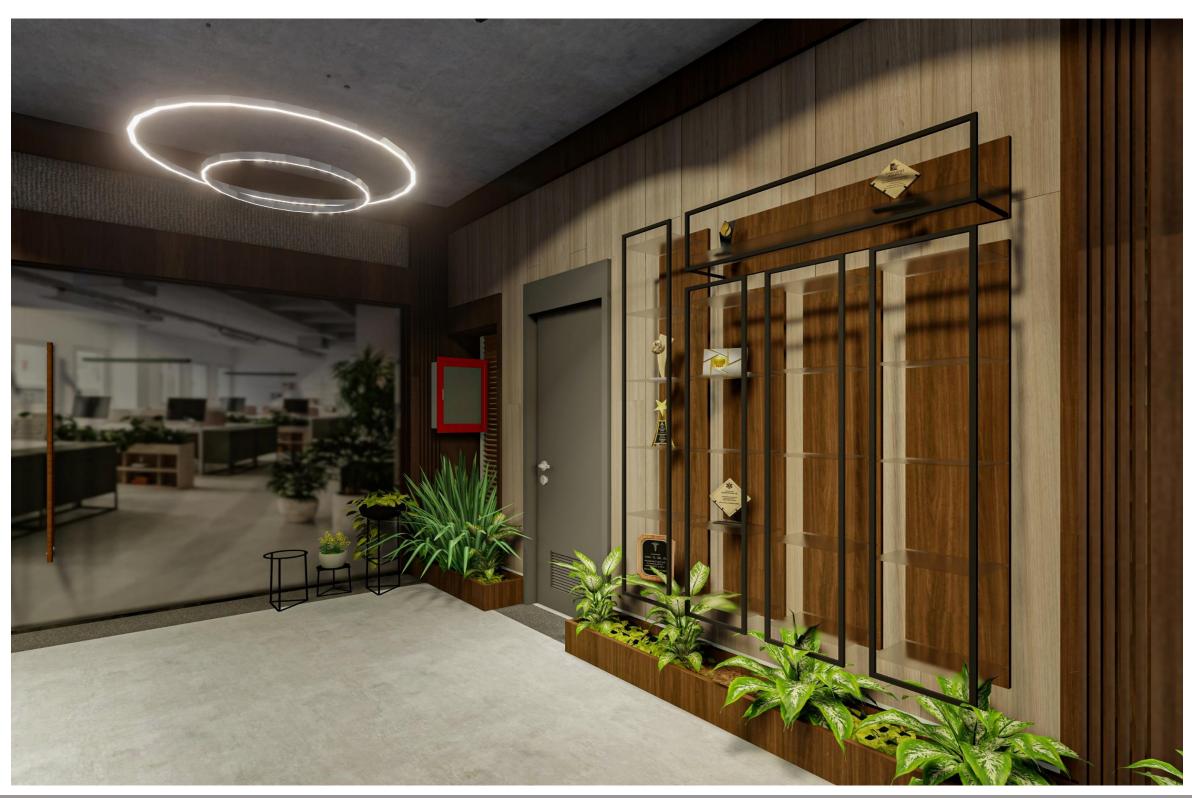

# Scope Of Work

- Time-Line
- Feature Wall
- Display Unit

Existing Situation

3D View: Display Unit

3D View: Feature Wall

**Lobby Display Unit**Front Elevation

Lobby Display Unit Cross Section

**Lobby Timeline Panel** 

Front Elevation

**Lobby Timeline Panel** 

**Cross Section** 

Lobby Timeline panel with wall section Detail detail