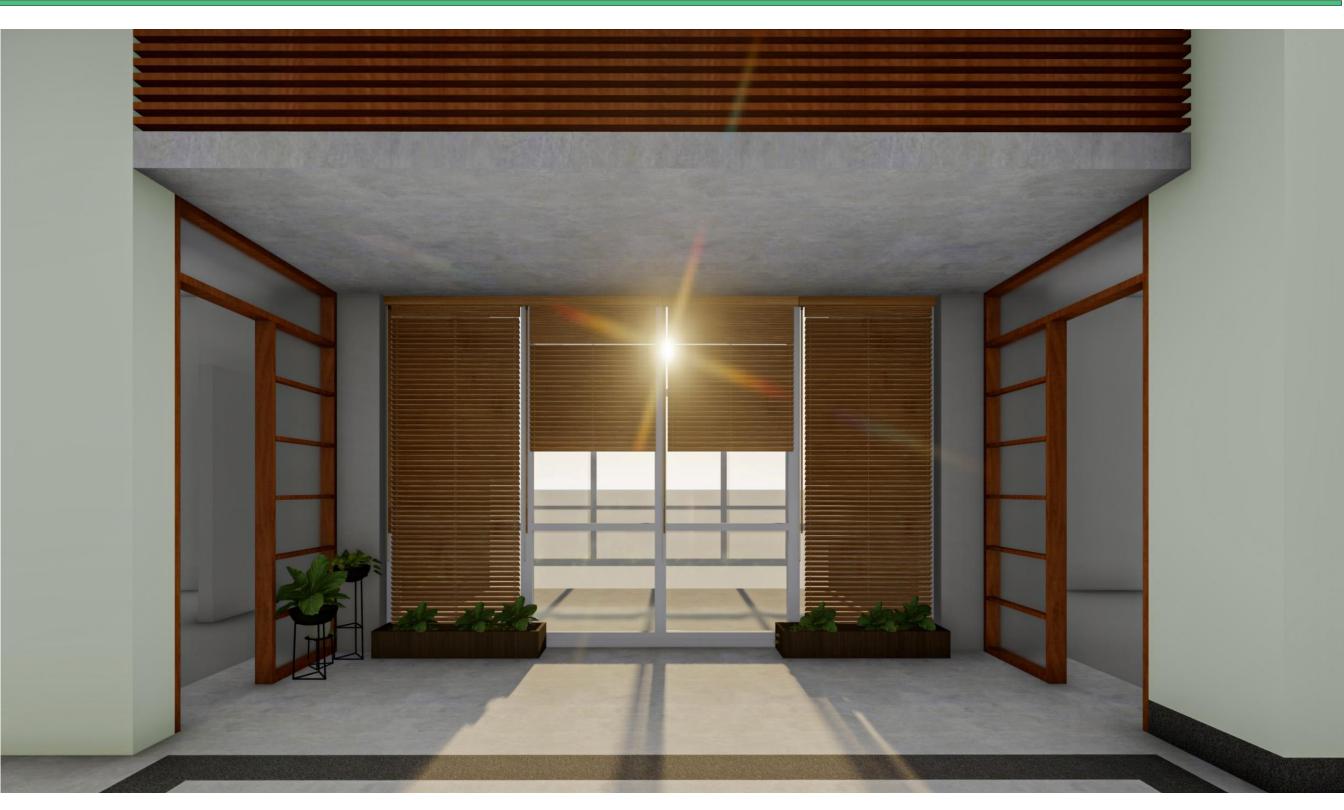

# Scope Of Work

- Time-Line
- Feature Wall
- Display Unit

Existing Situation

3D View: Display Unit

3D View: Feature Wall

**Lobby Display Unit**Front Elevation

Lobby Display Unit Cross Section

**Lobby Timeline Panel** 

Front Elevation

**Lobby Timeline Panel** 

**Cross Section** 

Lobby Timeline panel with wall section Detail detail

Reception Side Display Self Front Elevation

Reception Back Display Self Front Elevation