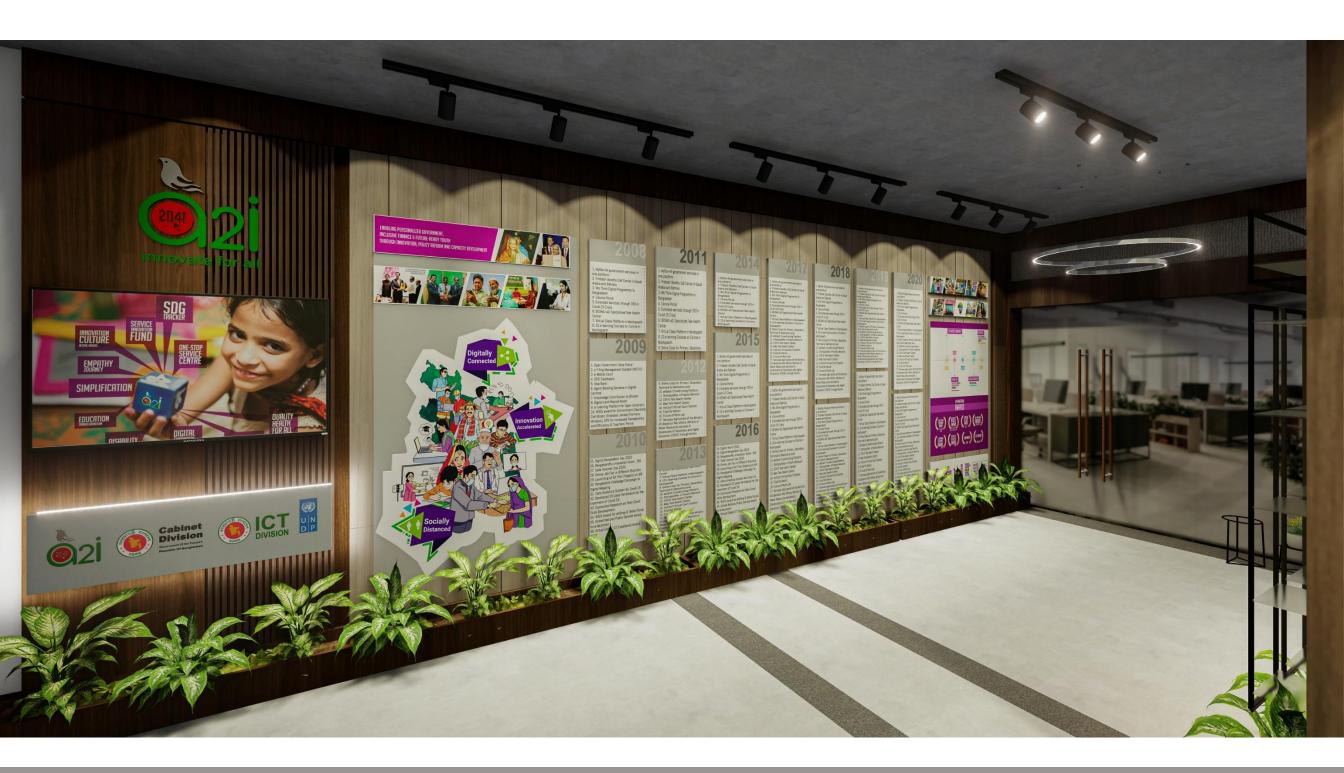

A2i Office
Entry Lobby Area
Branding Work

# Scope Of Work

- Time-Line
- Feature Wall
- Display Unit

Existing Situation

3D View: Display Unit

3D View: Feature Wall

**Lobby Display Unit**Front Elevation

Lobby Display Unit Cross Section

**Lobby Timeline Panel** 

Front Elevation

**Lobby Timeline Panel** 

**Cross Section** 

Lobby Timeline panel with wall section Detail detail