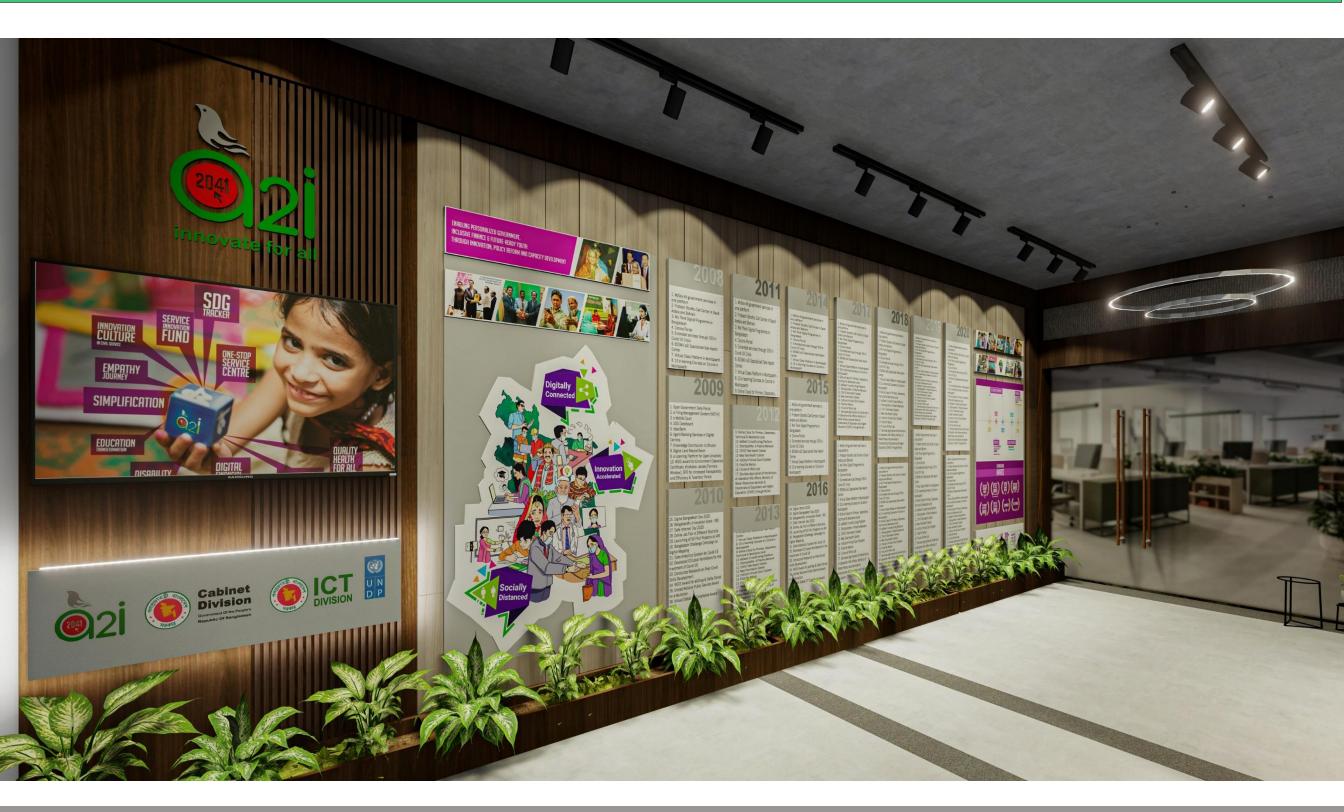

# Scope Of Work

- Time-Line
- Feature Wall
- Display Unit

Existing Situation

3D View: Display Unit

3D View: Feature Wall

**Lobby Display Unit**Front Elevation

Lobby Display Unit Cross Section

**Lobby Timeline Panel** 

Front Elevation

**Lobby Timeline Panel** 

**Cross Section** 

Lobby Timeline panel with wall section Detail detail