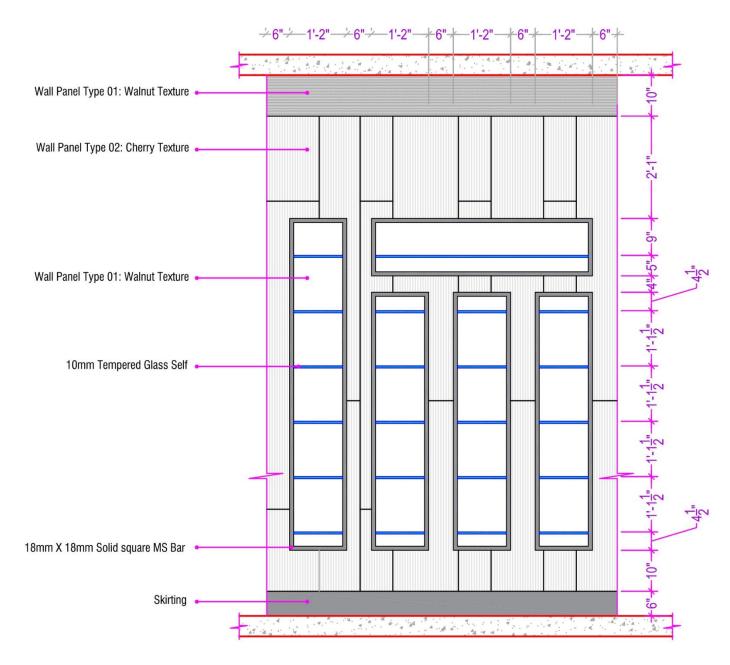

3D View: Feature Wall

**Lobby Display Unit**Front Elevation

Lobby Display Unit Cross Section

**Lobby Timeline Panel** 

Front Elevation

**Lobby Timeline Panel** 

**Cross Section** 

Lobby Timeline panel with wall section Detail detail

Reception Side Display Self Front Elevation

Reception Back Display Self Front Elevation