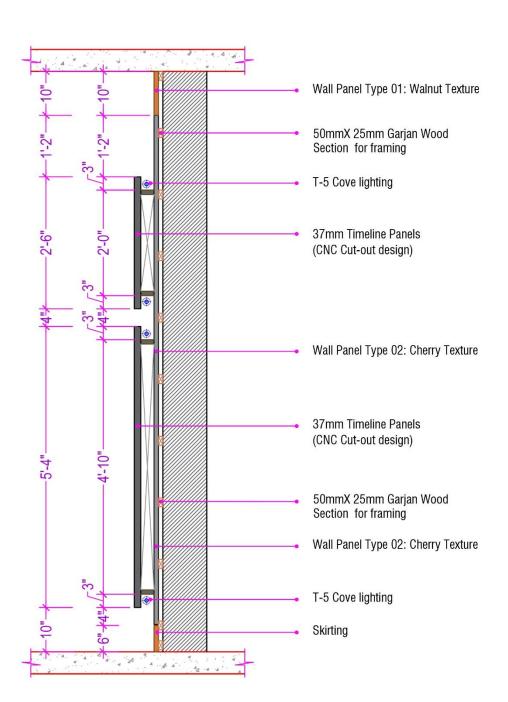

3D View: Feature Wall

**Lobby Display Unit**Front Elevation

Lobby Display Unit Cross Section

**Lobby Timeline Panel** 

Front Elevation

**Lobby Timeline Panel** 

**Cross Section** 

Lobby Timeline panel with wall section Detail detail