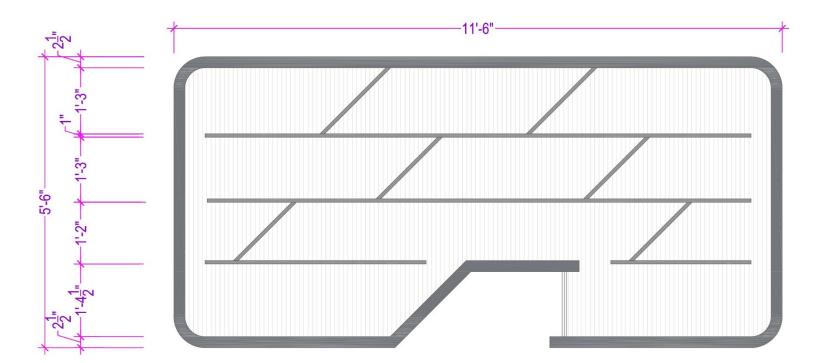

Reception Side Display Self Front Elevation

Reception Back Display Self Front Elevation