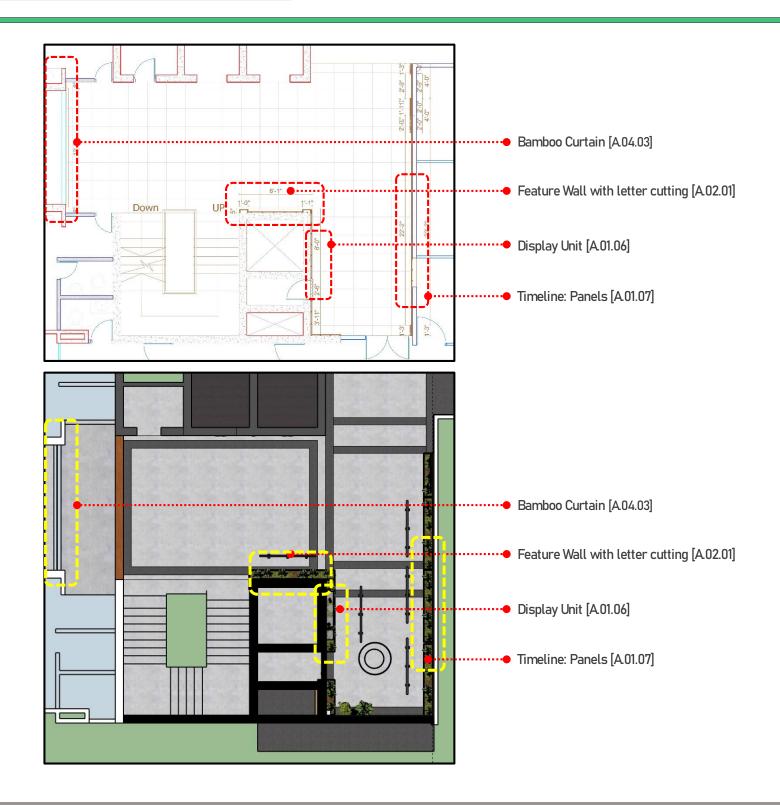

# Scope Of Work

- Time-Line
- Feature Wall
- Display Unit

**Previous Content** 

**Final Content** 

# Scope Of Work

- Time-Line
- Feature Wall
- Display Unit

Existing Situation

3D View: Display Unit

# Existing Situation

# Scope Of Work

- Time-Line
- Feature Wall
- Display Unit

**Food for Nation** myCourt-Virtual Court System **BSSMU-a2i Specialized Tele-Health Center Dual System Refrigerator** Low Cost Ambulance My Constituency Central Nebulizer System Idea Bank MyGov **Accessible Dictionary Smart White Cane Portable Infant Incubator Artificial Intelligence SDG Tracker** Blockchain 10T e-Challan ekDesh Big Data **Open Data** 4IR **Digital G2P Payment Corona Portal FinTech Innovation RS Khatiyan System Agent Banking Probash Bondhu Call Center** ekPay DFS Lah **District Branding** ekSheba G2B **Digital Service Design Lab Digital Centre Inheritance Calculator** ekShop e-Mutation e-Nothi innovate for all **Empathy Training Expatriate Digital Centre** 