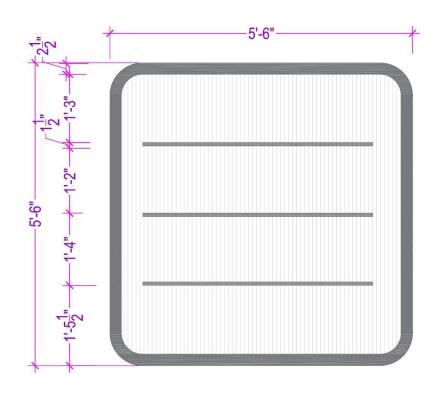

Reception Side Display Self Front Elevation

Reception Back Display Self Front Elevation