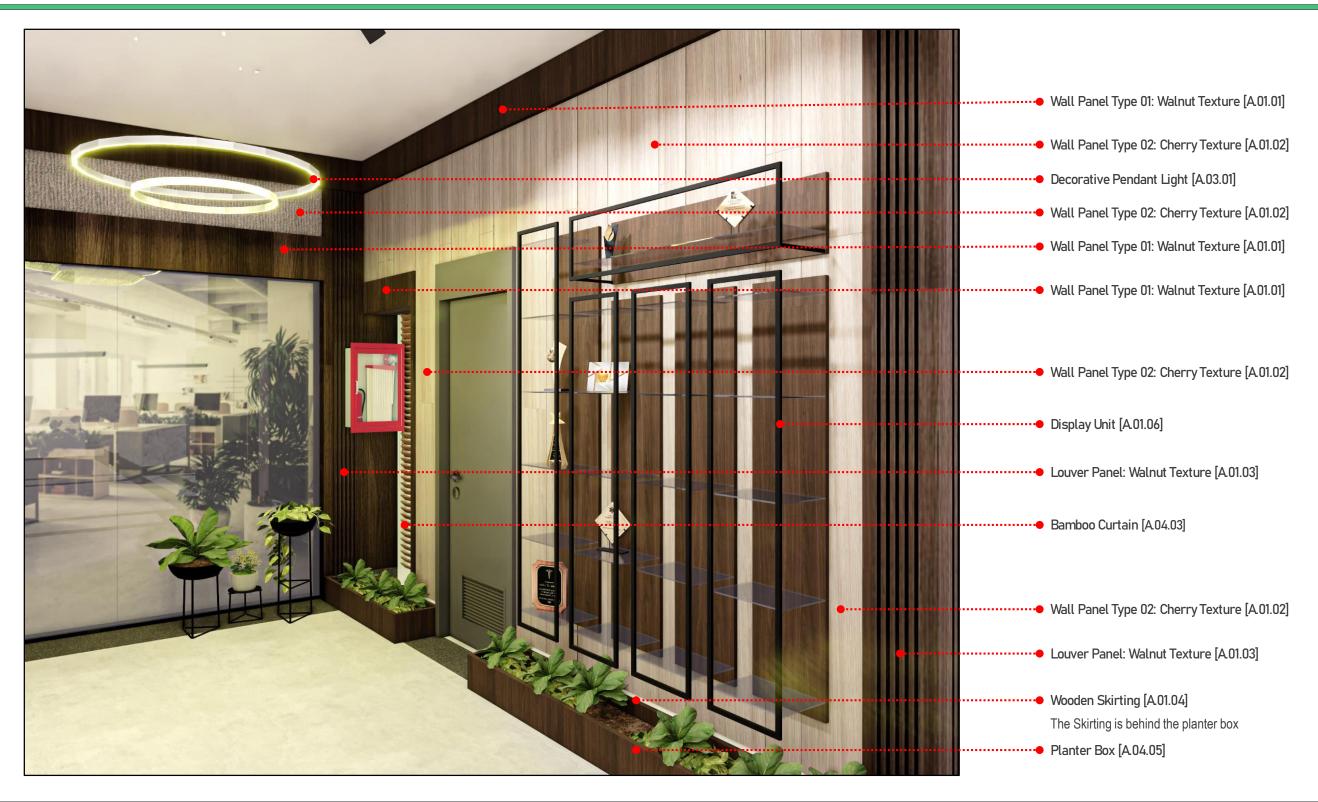

3D View: Feature Wall

**Lobby Display Unit**Front Elevation

Lobby Display Unit Cross Section

**Lobby Timeline Panel** 

Front Elevation

**Lobby Timeline Panel** 

**Cross Section** 

Lobby Timeline panel with wall section Detail detail

Reception Side Display Self Front Elevation

Reception Back Display Self Front Elevation