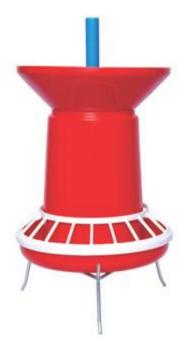

feeders – 8KG (8- 10 L) 3 KG-(2-3L)

**Semi-Automatic Feeder** 

Birds per Feeder: 70 Birds
Feed Capacity: 3 Kgs
Pan Diameter: 250 mm
Bucket Height: 190 mm