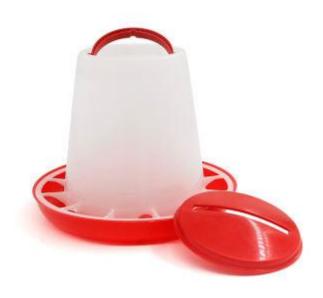

## Semi- Automatic drinker

Birds Per Drinker: 50 Birds
Chicks per Drinker: 100 Chicks

Bell Diameter: 345 mmTrough Height: 36 mm