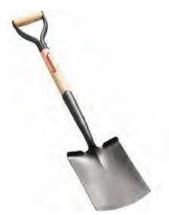

• - Tyre: 4ply.

Spade - rectangular spade with socket fitting to a D-handle

Rake -12- 13 teeth made from a single forging without handle.

Matabi Knapsack sprayer 16 L

Transportation cage for chicken Material-plastic