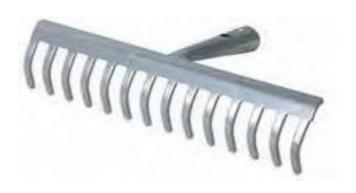

• - Tyre: 4ply.

Spade - rectangular spade with socket fitting to a D-handle

Rake -12- 13 teeth made from a single forging without handle.

Matabi Knapsack sprayer 16 L

Transportation cage for chicken Material-plastic