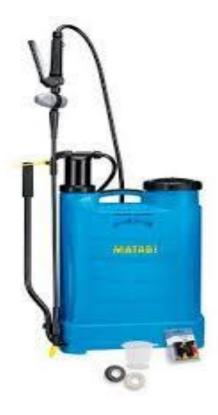

• - Tyre: 4ply.

Spade - rectangular spade with socket fitting to a D-handle

Rake -12- 13 teeth made from a single forging without handle.

Matabi Knapsack sprayer 16 L

Transportation cage for chicken Material-plastic