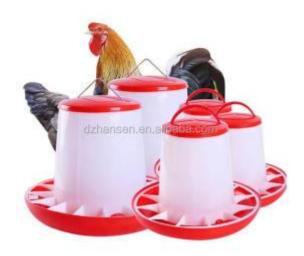

feeders – 8KG (8- 10 L) 3 KG-(2-3L)

**Semi-Automatic Feeder** 

Birds per Feeder: 70 Birds
Feed Capacity: 3 Kgs
Pan Diameter: 250 mm
Bucket Height: 190 mm

## Semi- Automatic drinker

Birds Per Drinker: 50 Birds
Chicks per Drinker: 100 Chicks

Bell Diameter: 345 mmTrough Height: 36 mm