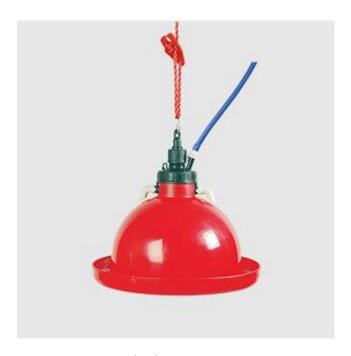

## Semi- Automatic drinker

Birds Per Drinker: 50 Birds
Chicks per Drinker: 100 Chicks

Bell Diameter: 345 mmTrough Height: 36 mm