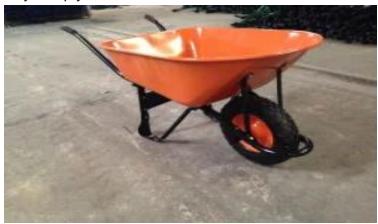

#### wheelbarrow

• Dimensions: 620mm(w) x 600)h) x 1400mm(l)

• Weight: 4kg.

Pan Capacity: 65litre.Pan Gauge: 1.2mm.

• Frame: 32mm x 2mm round steel tube.

• Wheel - Hub: two metal half hubs fixed with five bolts.

• - Tyre: 4ply.

Spade - rectangular spade with socket fitting to a D-handle

Rake -12- 13 teeth made from a single forging without handle.

Matabi Knapsack sprayer 16 L

Transportation cage for chicken Material-plastic