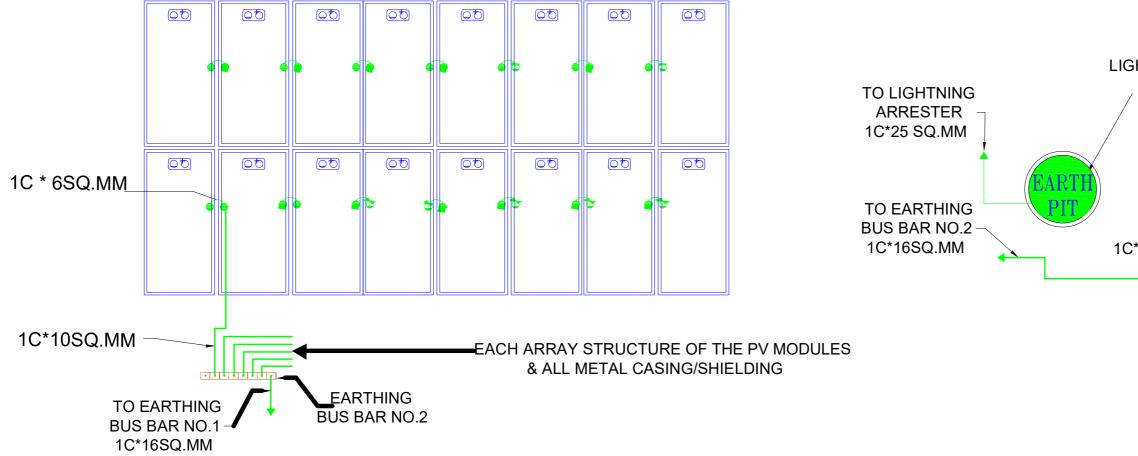

Co-funded by the European Union



# **Drawing of Solar Pumping System**

## **DRAWING LIST :**

| D1 | 3D View Fence Details                              |
|----|----------------------------------------------------|
| D2 | WATER PUMP AND PIPING EQUIPMENT                    |
| D3 | EARTHING PIT, LIGHTING PROTECTION AND BUS BAR DET/ |
| D4 | EARTHING SYSTEM AND LIGHTNING PROTECTION SYSTEM    |
| D5 | STRUCTURAL DESIGN                                  |
| D6 | PROJECT SIGN BOARD                                 |



Empowered lives. Resilient nations.





M





D2



#### EARTHING PIT, LIGHTNING PROTECTION AND BUS BAR DETAILS



0.00 mm [0.000 in] 12.70 mm [0.500 in]

38.10 mm [1.500 in]

50.80 mm



#### EARTHING SYSTEM AND LIGHTNING PROTECTION SYSTEM





### STRUCTURAL DESIGN





#### PROJECT SIGN BOARD