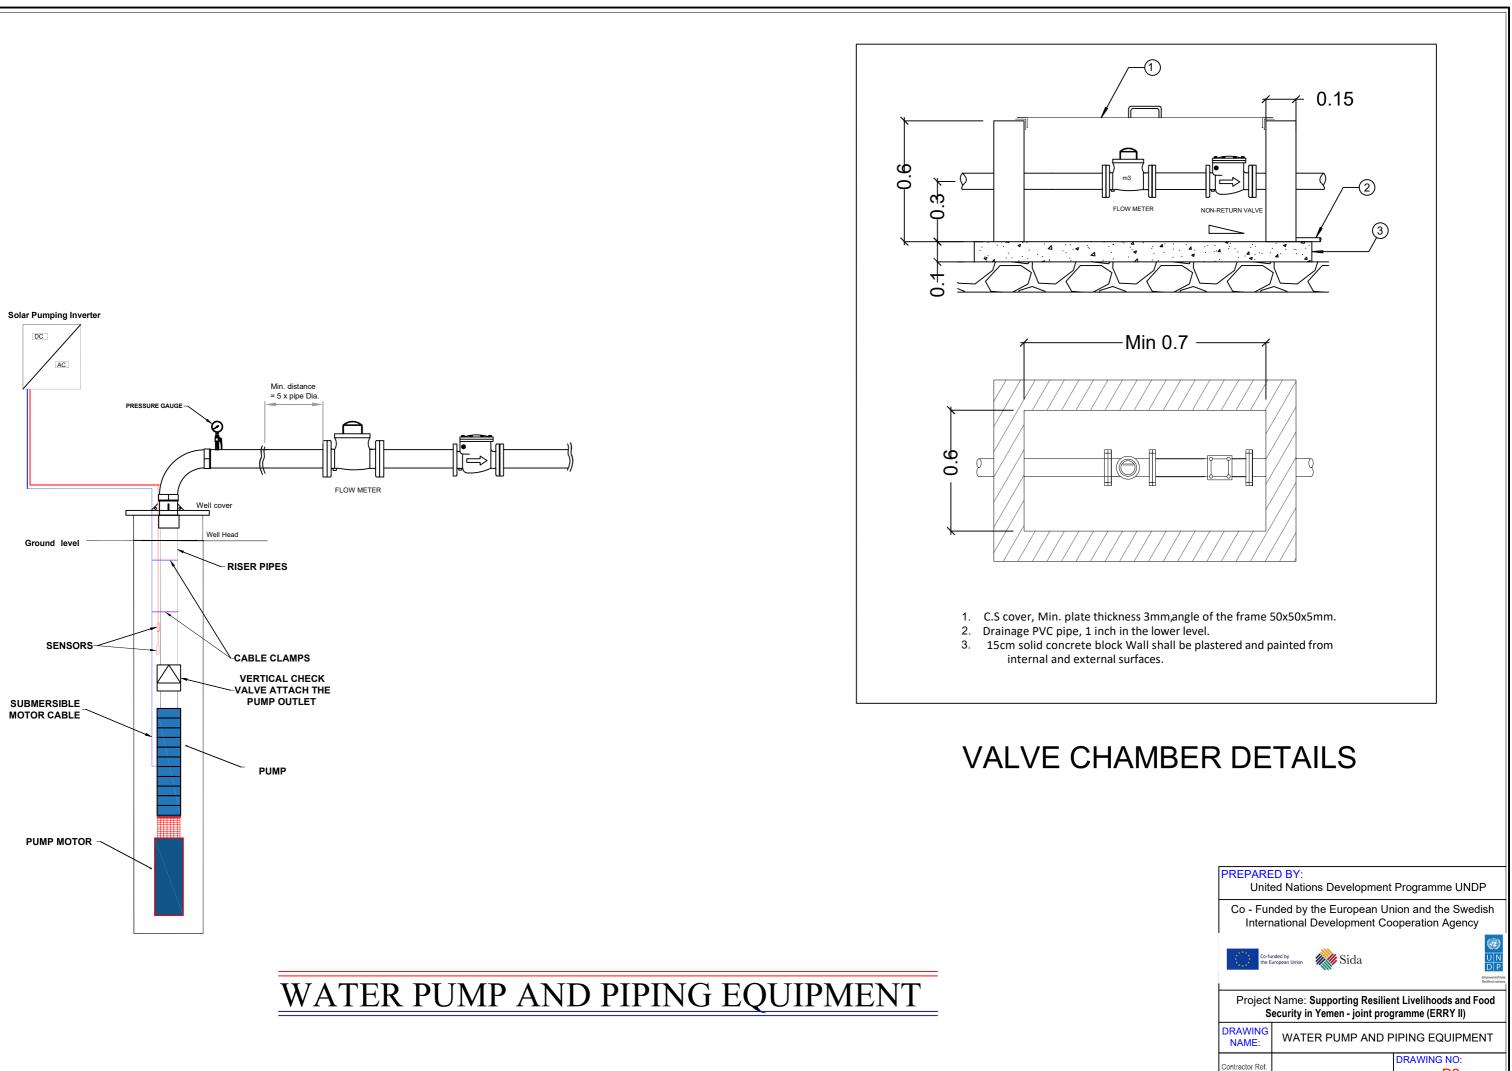

## **DRAWING LIST :**

| D1 | 3D View Fence Details                              |
|----|----------------------------------------------------|
| D2 | WATER PUMP AND PIPING EQUIPMENT                    |
| D3 | EARTHING PIT, LIGHTING PROTECTION AND BUS BAR DET/ |
| D4 | EARTHING SYSTEM AND LIGHTNING PROTECTION SYSTEM    |
| D5 | STRUCTURAL DESIGN                                  |
| D6 | PROJECT SIGN BOARD                                 |

#### EARTHING PIT, LIGHTNING PROTECTION AND BUS BAR DETAILS

0.00 mm [0.000 in] 12.70 mm [0.500 in]

38.10 mm [1.500 in]

50.80 mm

#### EARTHING SYSTEM AND LIGHTNING PROTECTION SYSTEM