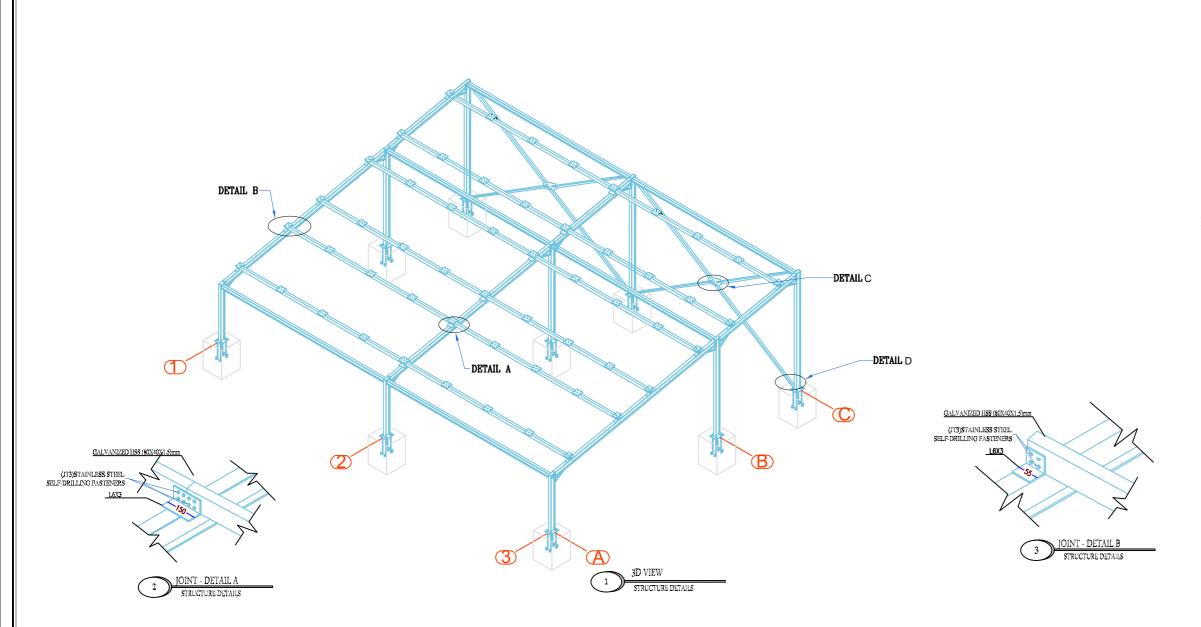

Co-funded by the European Union



# **Drawing of Solar Pumping System**

## **DRAWING LIST :**

| D1 | 3D View Fence Details                              |
|----|----------------------------------------------------|
| D2 | WATER PUMP AND PIPING EQUIPMENT                    |
| D3 | EARTHING PIT, LIGHTING PROTECTION AND BUS BAR DET/ |
| D4 | EARTHING SYSTEM AND LIGHTNING PROTECTION SYSTEM    |
| D5 | STRUCTURAL DESIGN                                  |
| D6 | PROJECT SIGN BOARD                                 |



Empowered lives. Resilient nations.





M





D2



#### EARTHING PIT, LIGHTNING PROTECTION AND BUS BAR DETAILS



0.00 mm [0.000 in] 12.70 mm [0.500 in]

38.10 mm [1.500 in]

50.80 mm



#### EARTHING SYSTEM AND LIGHTNING PROTECTION SYSTEM





### STRUCTURAL DESIGN





#### PROJECT SIGN BOARD