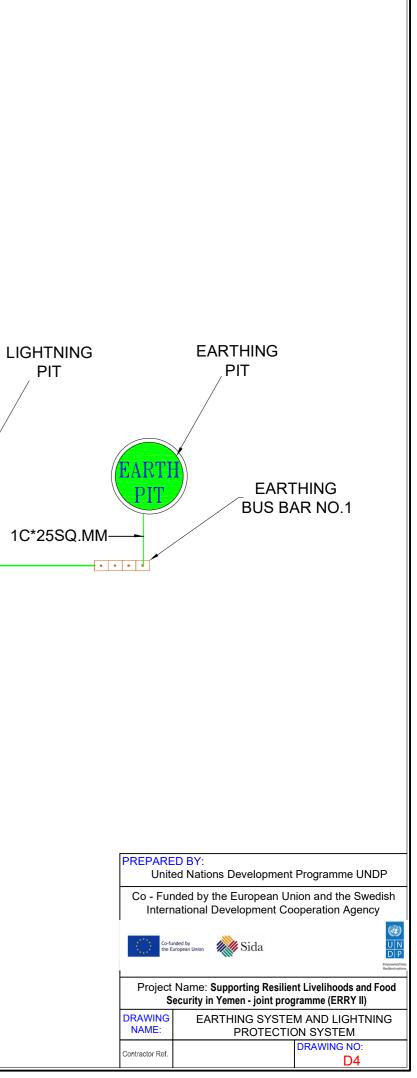

Co-funded by the European Union



# **Drawing of Solar Pumping System**

## **DRAWING LIST :**

| D1 | 3D View Fence Details                              |
|----|----------------------------------------------------|
| D2 | WATER PUMP AND PIPING EQUIPMENT                    |
| D3 | EARTHING PIT, LIGHTING PROTECTION AND BUS BAR DET/ |
| D4 | EARTHING SYSTEM AND LIGHTNING PROTECTION SYSTEM    |
| D5 | STRUCTURAL DESIGN                                  |
| D6 | PROJECT SIGN BOARD                                 |



Empowered lives. Resilient nations.





M





D2



#### EARTHING PIT, LIGHTNING PROTECTION AND BUS BAR DETAILS



0.00 mm [0.000 in] 12.70 mm [0.500 in]

38.10 mm [1.500 in]

50.80 mm



#### EARTHING SYSTEM AND LIGHTNING PROTECTION SYSTEM





### STRUCTURAL DESIGN





#### PROJECT SIGN BOARD