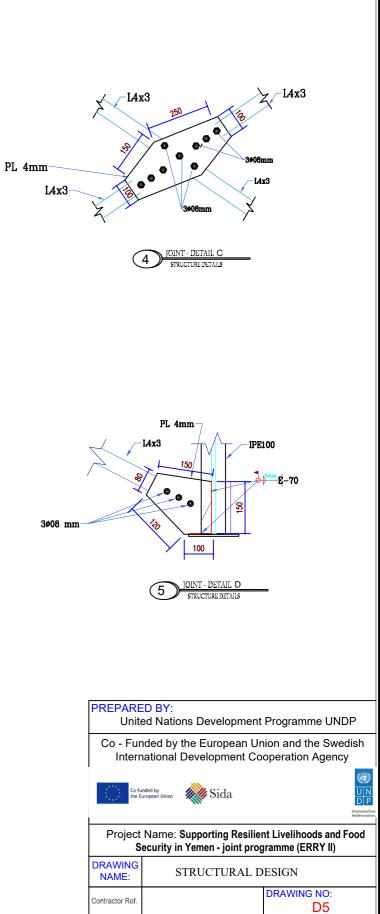

Co-funded by the European Union



# **Drawing of Solar Pumping System**

## **DRAWING LIST :**

| D1 | 3D View Fence Details                              |
|----|----------------------------------------------------|
| D2 | WATER PUMP AND PIPING EQUIPMENT                    |
| D3 | EARTHING PIT, LIGHTING PROTECTION AND BUS BAR DET/ |
| D4 | EARTHING SYSTEM AND LIGHTNING PROTECTION SYSTEM    |
| D5 | STRUCTURAL DESIGN                                  |
| D6 | PROJECT SIGN BOARD                                 |



Empowered lives. Resilient nations.





M





D2



#### EARTHING PIT, LIGHTNING PROTECTION AND BUS BAR DETAILS



0.00 mm [0.000 in] 12.70 mm [0.500 in]

38.10 mm [1.500 in]

50.80 mm



#### EARTHING SYSTEM AND LIGHTNING PROTECTION SYSTEM





### STRUCTURAL DESIGN





#### PROJECT SIGN BOARD