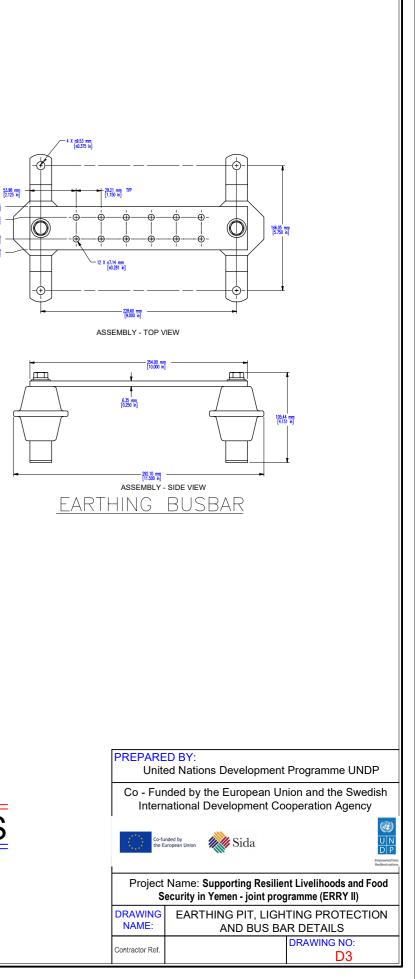

#### EARTHING PIT, LIGHTNING PROTECTION AND BUS BAR DETAILS

0.00 mm [0.000 in] 12.70 mm [0.500 in]

38.10 mm [1.500 in]

50.80 mm