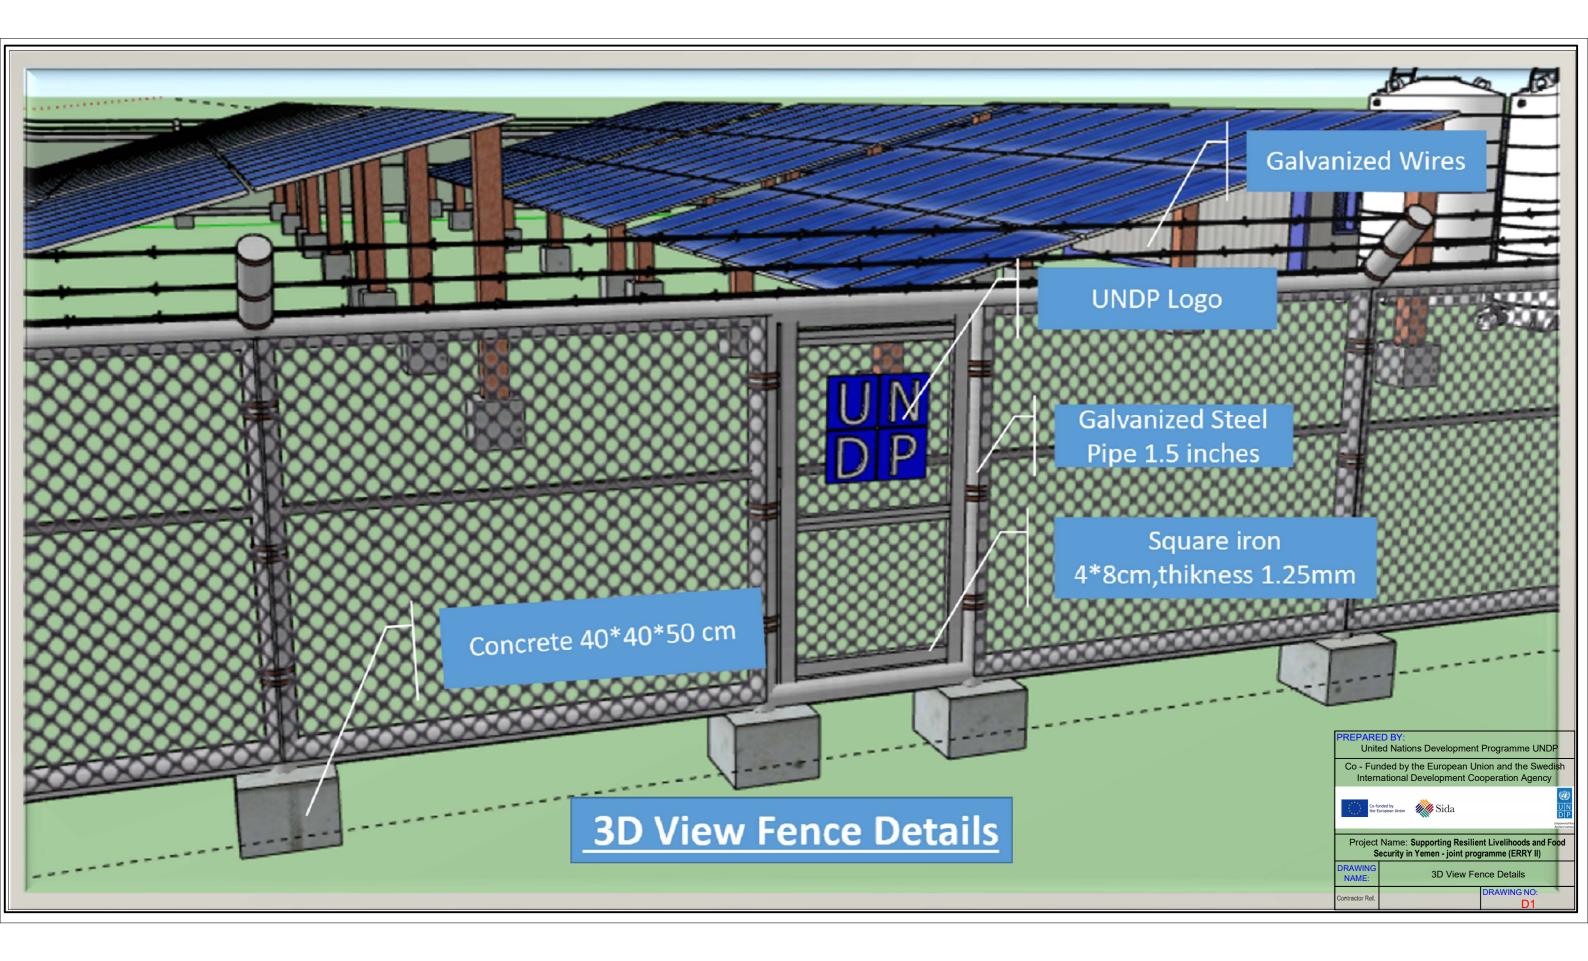

## **DRAWING LIST :**

| D1 | 3D View Fence Details                              |
|----|----------------------------------------------------|
| D2 | WATER PUMP AND PIPING EQUIPMENT                    |
| D3 | EARTHING PIT, LIGHTING PROTECTION AND BUS BAR DET/ |
| D4 | EARTHING SYSTEM AND LIGHTNING PROTECTION SYSTEM    |
| D5 | STRUCTURAL DESIGN                                  |
| D6 | PROJECT SIGN BOARD                                 |

Empowered lives. Resilient nations.

M

D2