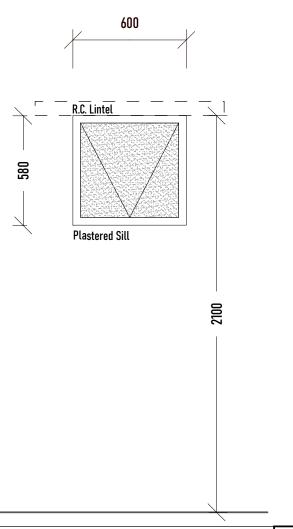

| Quantity:         | 4 x                                                                                                                  | W 01 |
|-------------------|----------------------------------------------------------------------------------------------------------------------|------|
| Gen. description: | top hung opening and fixed panel                                                                                     |      |
| Make:             |                                                                                                                      |      |
| Range / Type:     |                                                                                                                      |      |
| Frame:            | Anodized Aluminium                                                                                                   |      |
| Finish:           | no additional                                                                                                        |      |
| Colour.           | to client's specification                                                                                            |      |
| Glassing:         | 4mm frosted float glass                                                                                              |      |
| Iron mongery.     | 2 x brass friction hinges & anodized aluminium handle; frame - raw bolted into wall; gab filled w. polyurethane foam |      |