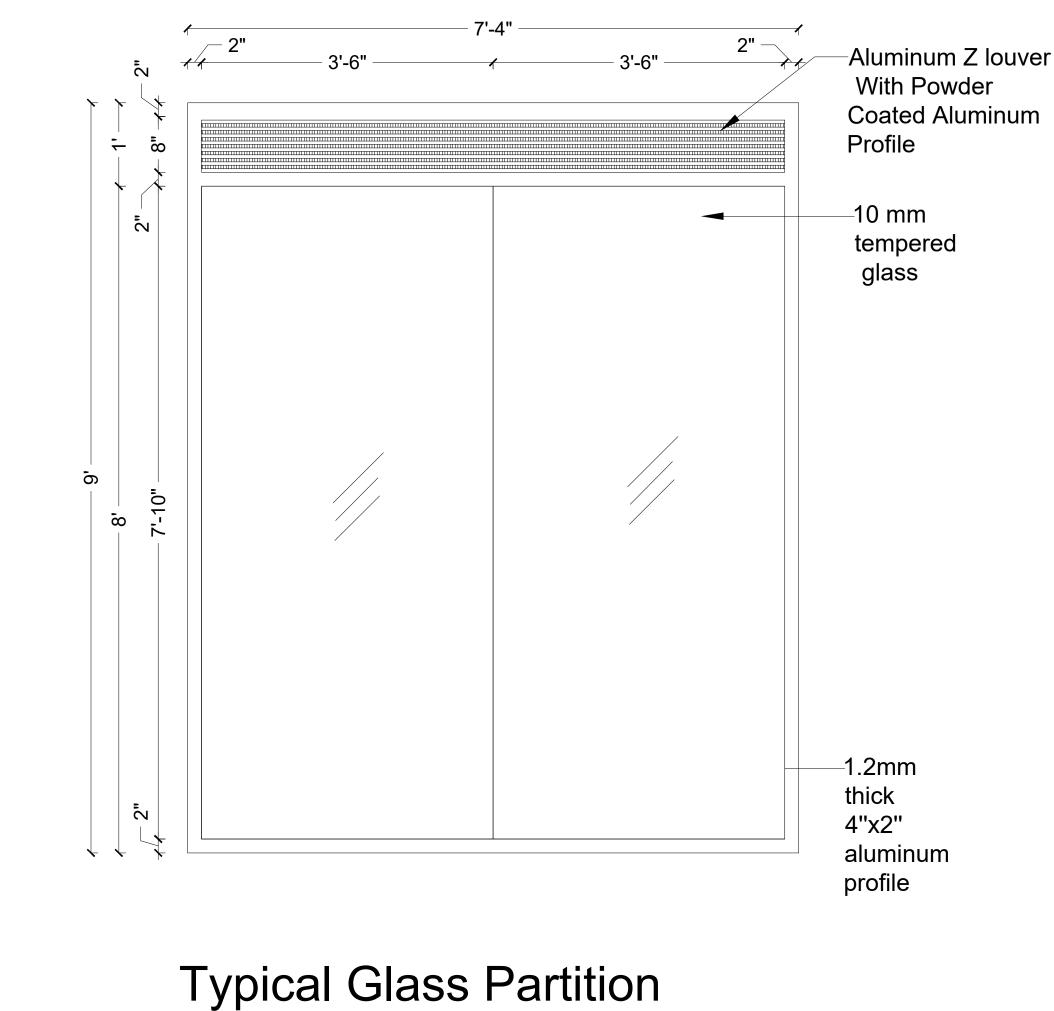

| l                                              |                               |    |
|                                                                                                                |                                                |                               | 0  |
| COPYRIGHT<br>NFORMATION CONTAINED IN THIS DRAWING IS<br>JEING THIS DRAWING IN WHOLE OR PART WITH<br>DOPY RIGHT | THE OF Tatha Mahmud<br>OUT WRITTEN PERMI<br>20 | COPYING OR<br>SSION INFRINGES |    |
| 19                                                                                                             | 20                                             |                               |    |







|                                 | S APPROVA                                                  | L NO.                                |                                     |
|---------------------------------|------------------------------------------------------------|--------------------------------------|-------------------------------------|
|                                 |                                                            |                                      |                                     |
| PROJECT                         | th floori                                                  | nterior                              |                                     |
|                                 |                                                            |