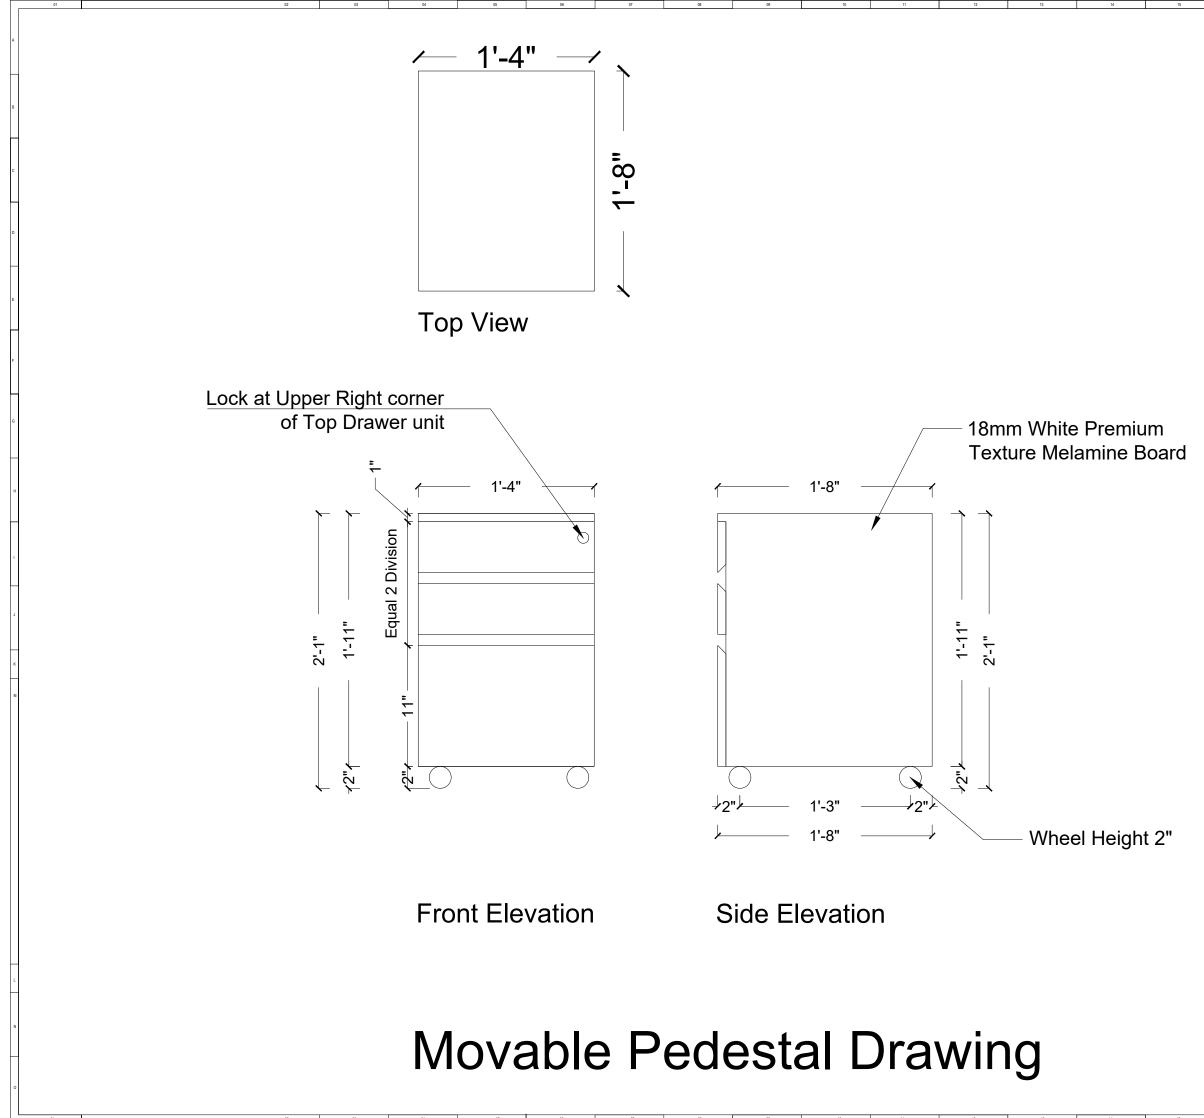

12 U3 U4 U5 U6 U7 U8 U9 10 11 12 13 14 15

| PREVIOUS APPROVA                                                                                               | L NO.                                          |                               |    |
|----------------------------------------------------------------------------------------------------------------|------------------------------------------------|-------------------------------|----|
|                                                                                                                |                                                |                               | A  |
| PROJECT                                                                                                        |                                                |                               |    |
| UNDP 7th floor i                                                                                               | nterior                                        |                               |    |
|                                                                                                                |                                                |                               | в  |
| LOCATION OF THE PF                                                                                             | ROJECT                                         |                               |    |
| IDB BHABAN, AG                                                                                                 | ARGAO                                          | N                             |    |
|                                                                                                                |                                                |                               | С  |
| NAME & SIGNATURE                                                                                               | OF THE O                                       | WNER                          |    |
| UNDP                                                                                                           |                                                |                               | D  |
|                                                                                                                |                                                |                               |    |
|                                                                                                                |                                                |                               |    |
| SHEET TITLE                                                                                                    |                                                |                               | E  |
| CLINIC LAYOUT                                                                                                  |                                                |                               |    |
| ARCHITECT                                                                                                      |                                                |                               |    |
| TALHA MAHMUD DIPTA<br>IAB MEMBERSHIP / REGISTRATION NO.D-021                                                   |                                                |                               | F  |
|                                                                                                                |                                                |                               |    |
| PROJECT ARCHITEC                                                                                               | Г                                              |                               | G  |
| Tahsin Ahmad<br>BAre                                                                                           |                                                |                               |    |
|                                                                                                                |                                                |                               |    |
|                                                                                                                |                                                |                               | н  |
|                                                                                                                |                                                |                               |    |
|                                                                                                                |                                                |                               | ı. |
| SIGNATURE OF THE STR                                                                                           | JCTURAL EI                                     | NGINEER                       | к  |
|                                                                                                                |                                                |                               |    |
|                                                                                                                |                                                |                               | J  |
| SIGNATURE OF THE A                                                                                             | ARCHITEC                                       | π                             |    |
|                                                                                                                |                                                |                               | м  |
|                                                                                                                |                                                |                               |    |
|                                                                                                                |                                                |                               |    |
|                                                                                                                |                                                |                               |    |
|                                                                                                                |                                                |                               |    |
|                                                                                                                |                                                |                               |    |
|                                                                                                                |                                                |                               |    |
|                                                                                                                |                                                |                               |    |
|                                                                                                                |                                                |                               |    |
|                                                                                                                |                                                |                               |    |
|                                                                                                                |                                                |                               |    |
|                                                                                                                |                                                |                               |    |
|                                                                                                                |                                                |                               |    |
|                                                                                                                |                                                |                               | L  |
|                                                                                                                |                                                | NO D 004                      |    |
| IAB MEMBERSHIP / REG<br>HOUSE # 48, BLOCK B, ROAI<br>GULSHAN 1, DHAKA -1212,                                   | 0# 02, NIKETO                                  | N                             |    |
| SCALE SHEET NO.<br>AS SHOWN                                                                                    | FORMAT<br>A3 SIZE                              | DATE<br>28.03.2022            | N  |
|                                                                                                                | l                                              |                               |    |
|                                                                                                                |                                                |                               | 0  |
| COPYRIGHT<br>NFORMATION CONTAINED IN THIS DRAWING IS<br>JEING THIS DRAWING IN WHOLE OR PART WITH<br>DOPY RIGHT | THE OF Tatha Mahmud<br>OUT WRITTEN PERMI<br>20 | COPYING OR<br>SSION INFRINGES |    |
| 19                                                                                                             | 20                                             |                               |    |