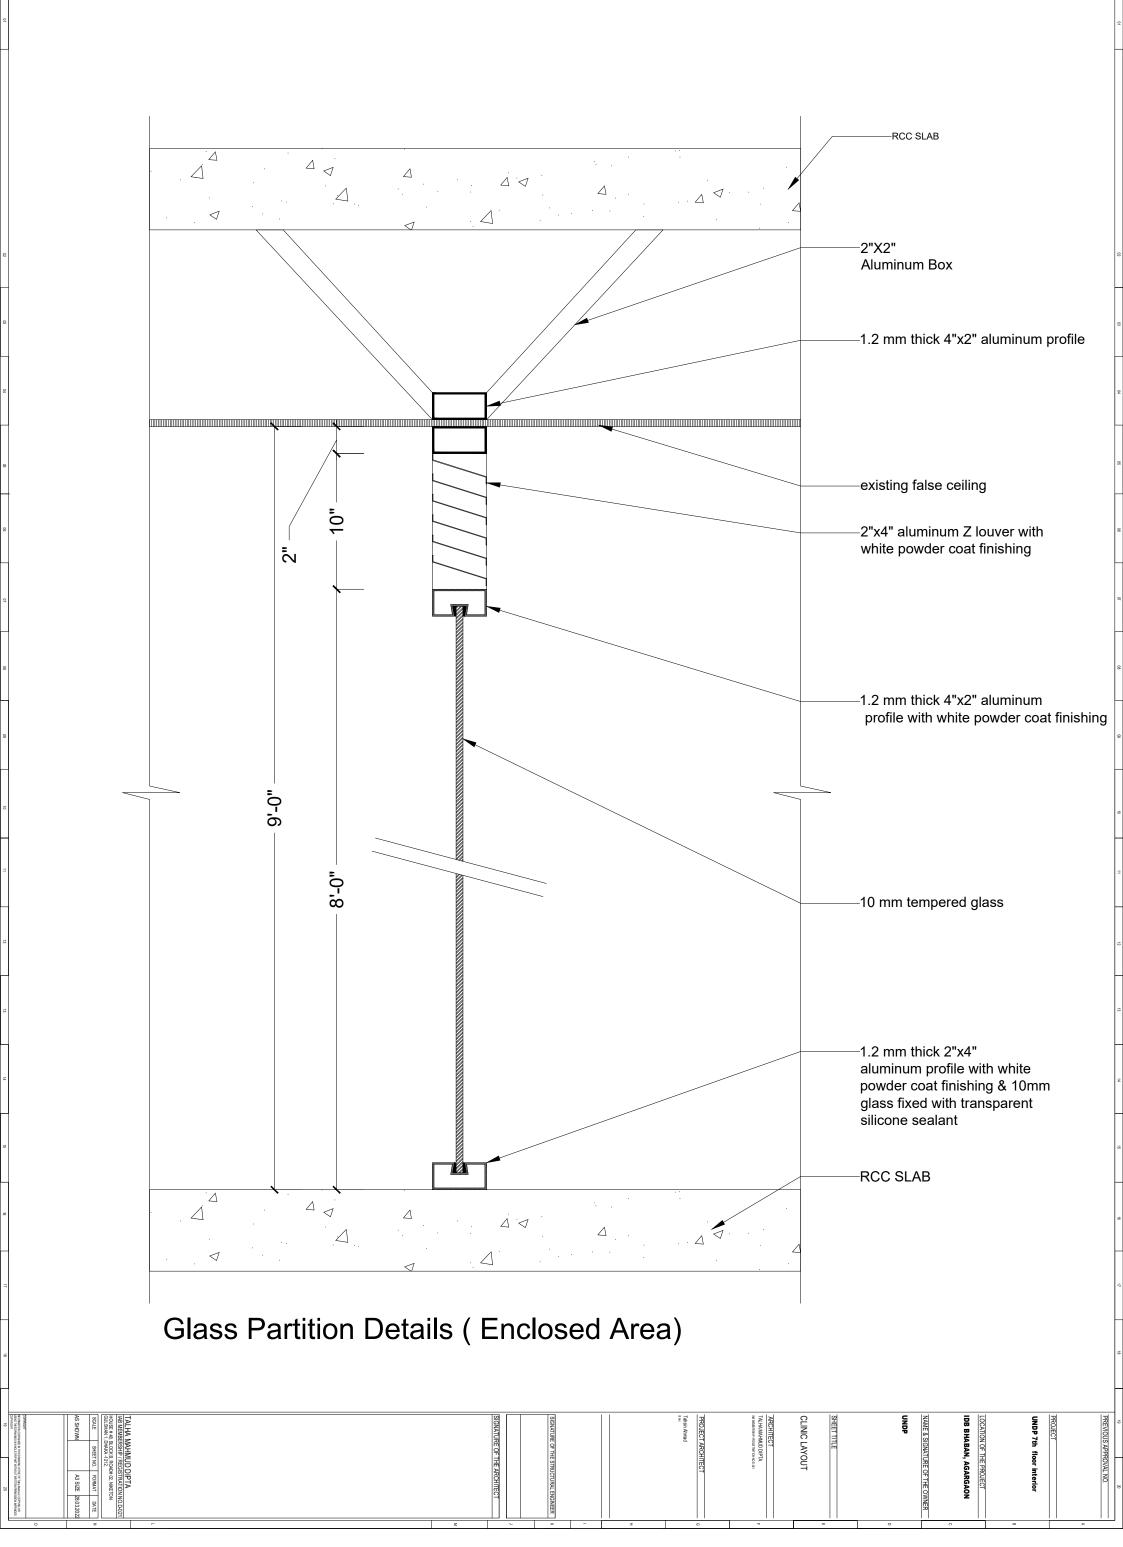

|                                      |                                     |
|                                 |                                                            |                                      |                                     |
|                                 |                                                            |                                      |                                     |
| TALHA I                         |                                                            | DIPTA                                | NO D ~~                             |
| IAB MEMBE                       | ERSHIP / REG<br>BLOCK B, ROAI<br>DHAKA -1212,<br>SHEET NO. | ISTRATION<br>D# 02, NIKETO<br>FORMAT | NO.D-021<br>DN<br>DATE<br>28.03.202 |





Glass Door and Handle Details

|                | PREVIOUS APPROVAL NO.                                                                                                                                                       |   |
|----------------|-----------------------------------------------------------------------------------------------------------------------------------------------------------------------------|---|
|                |                                                                                                                                                                             | A |
|                | PROJECT