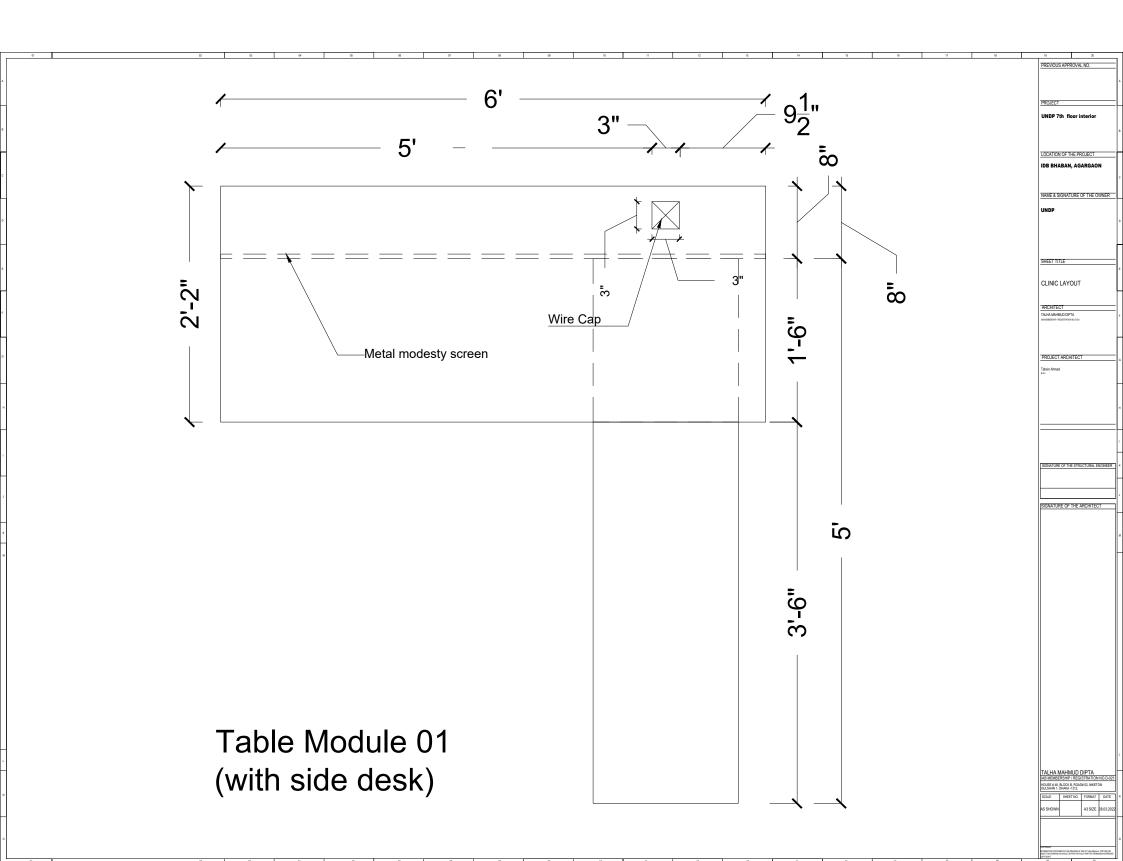

|                                 | S APPROVA                                                  | L NO.                                |                                     |
|---------------------------------|------------------------------------------------------------|--------------------------------------|-------------------------------------|
|                                 |                                                            |                                      |                                     |
| PROJECT                         | th floori                                                  | nterior                              |                                     |
|                                 |                                                            |                                      |                                     |
|                                 | N OF THE PF                                                |                                      | N                                   |
| NAME & S                        | IGNATURE                                                   | OF THE O                             | WNER                                |
| UNDP                            |                                                            |                                      |                                     |
|                                 |                                                            |                                      |                                     |
| CLINIC                          | LAYOUT                                                     |                                      |                                     |
| ARCHITE<br>TALHA MAHM           | IUD DIPTA                                                  |                                      |                                     |
| LAB MEMBERSHIP / R              | EGISTRATION NO.D-021                                       |                                      |                                     |
| PROJECT<br>Tahsin Ahmar<br>BAtt | ARCHITEC                                                   | T                                    |                                     |
|                                 |                                                            |                                      |                                     |
|                                 |                                                            |                                      |                                     |
|                                 |                                                            |                                      |                                     |
| SIGNATURE                       | E OF THE STR                                               | UCTURAL EI                           | NGINEER                             |
| SIGNATUR                        | RE OF THE /                                                | ARCHITEC                             | π                                   |
|                                 |                                                            |                                      |                                     |
|                                 |                                                            |                                      |                                     |
|                                 |                                                            |                                      |                                     |
|                                 |                                                            |                                      |                                     |
|                                 |                                                            |                                      |                                     |
|                                 |                                                            |                                      |                                     |
|                                 |                                                            |                                      |                                     |
|                                 |                                                            |                                      |                                     |
|                                 |                                                            |                                      |                                     |
| TALHA I                         |                                                            | DIPTA                                | NO D ~~                             |
| IAB MEMBE                       | ERSHIP / REG<br>BLOCK B, ROAI<br>DHAKA -1212,<br>SHEET NO. | ISTRATION<br>D# 02, NIKETO<br>FORMAT | NO.D-021<br>DN<br>DATE<br>28.03.202 |