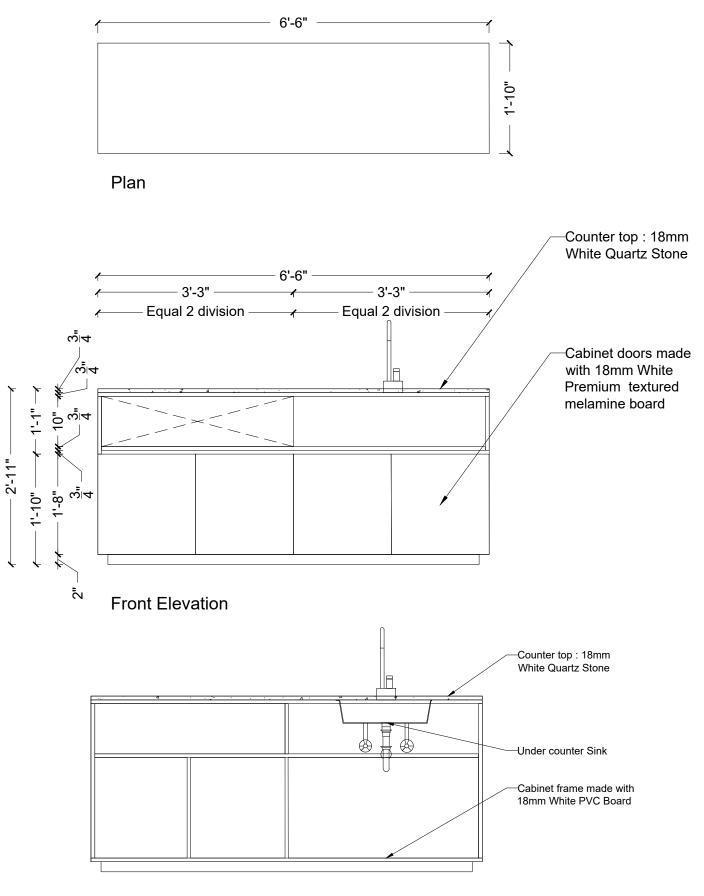

## Low Height Cabinet Counter

| PREVIOUS APPROVA                                                                                               | L NO.                                          |                               |    |
|----------------------------------------------------------------------------------------------------------------|------------------------------------------------|-------------------------------|----|
|                                                                                                                |                                                |                               | A  |
| PROJECT                                                                                                        |                                                |                               |    |
| UNDP 7th floor i                                                                                               | nterior                                        |                               |    |
|                                                                                                                |                                                |                               | в  |
| LOCATION OF THE PF                                                                                             | ROJECT                                         |                               |    |
| IDB BHABAN, AG                                                                                                 | ARGAO                                          | N                             |    |
|                                                                                                                |                                                |                               | С  |
| NAME & SIGNATURE                                                                                               | OF THE O                                       | WNER                          |    |
| UNDP                                                                                                           |                                                |                               | D  |
|                                                                                                                |                                                |                               |    |
|                                                                                                                |                                                |                               |    |
| SHEET TITLE                                                                                                    |                                                |                               | E  |
| CLINIC LAYOUT                                                                                                  |                                                |                               |    |
| ARCHITECT                                                                                                      |                                                |                               |    |
| TALHA MAHMUD DIPTA<br>IAB MEMBERSHIP / REGISTRATION NO.D-021                                                   |                                                |                               | F  |
|                                                                                                                |                                                |                               |    |
| PROJECT ARCHITEC                                                                                               | Г                                              |                               | G  |
| Tahsin Ahmad<br>BAre                                                                                           |                                                |                               |    |
|                                                                                                                |                                                |                               |    |
|                                                                                                                |                                                |                               | н  |
|                                                                                                                |                                                |                               |    |
|                                                                                                                |                                                |                               | ı. |
| SIGNATURE OF THE STR                                                                                           | JCTURAL EI                                     | NGINEER                       | к  |
|                                                                                                                |                                                |                               |    |
|                                                                                                                |                                                |                               | J  |
| SIGNATURE OF THE A                                                                                             | ARCHITEC                                       | π                             |    |
|                                                                                                                |                                                |                               | м  |
|                                                                                                                |                                                |                               |    |
|                                                                                                                |                                                |                               |    |
|                                                                                                                |                                                |                               |    |
|                                                                                                                |                                                |                               |    |
|                                                                                                                |                                                |                               |    |
|                                                                                                                |                                                |                               |    |
|                                                                                                                |                                                |                               |    |
|                                                                                                                |                                                |                               |    |
|                                                                                                                |                                                |                               |    |
|                                                                                                                |                                                |                               |    |
|                                                                                                                |                                                |                               |    |
|                                                                                                                |                                                |                               |    |
|                                                                                                                |                                                |                               | L  |
|                                                                                                                |                                                | NO D 004                      |    |
| IAB MEMBERSHIP / REG<br>HOUSE # 48, BLOCK B, ROAI<br>GULSHAN 1, DHAKA -1212,                                   | 0# 02, NIKETO                                  | N                             |    |
| SCALE SHEET NO.<br>AS SHOWN                                                                                    | FORMAT<br>A3 SIZE                              | DATE<br>28.03.2022            | N  |
|                                                                                                                | l                                              |                               |    |
|                                                                                                                |                                                |                               | 0  |
| COPYRIGHT<br>NFORMATION CONTAINED IN THIS DRAWING IS<br>JEING THIS DRAWING IN WHOLE OR PART WITH<br>DOPY RIGHT | THE OF Tatha Mahmud<br>OUT WRITTEN PERMI<br>20 | COPYING OR<br>SSION INFRINGES |    |
| 19                                                                                                             | 20                                             |                               |    |