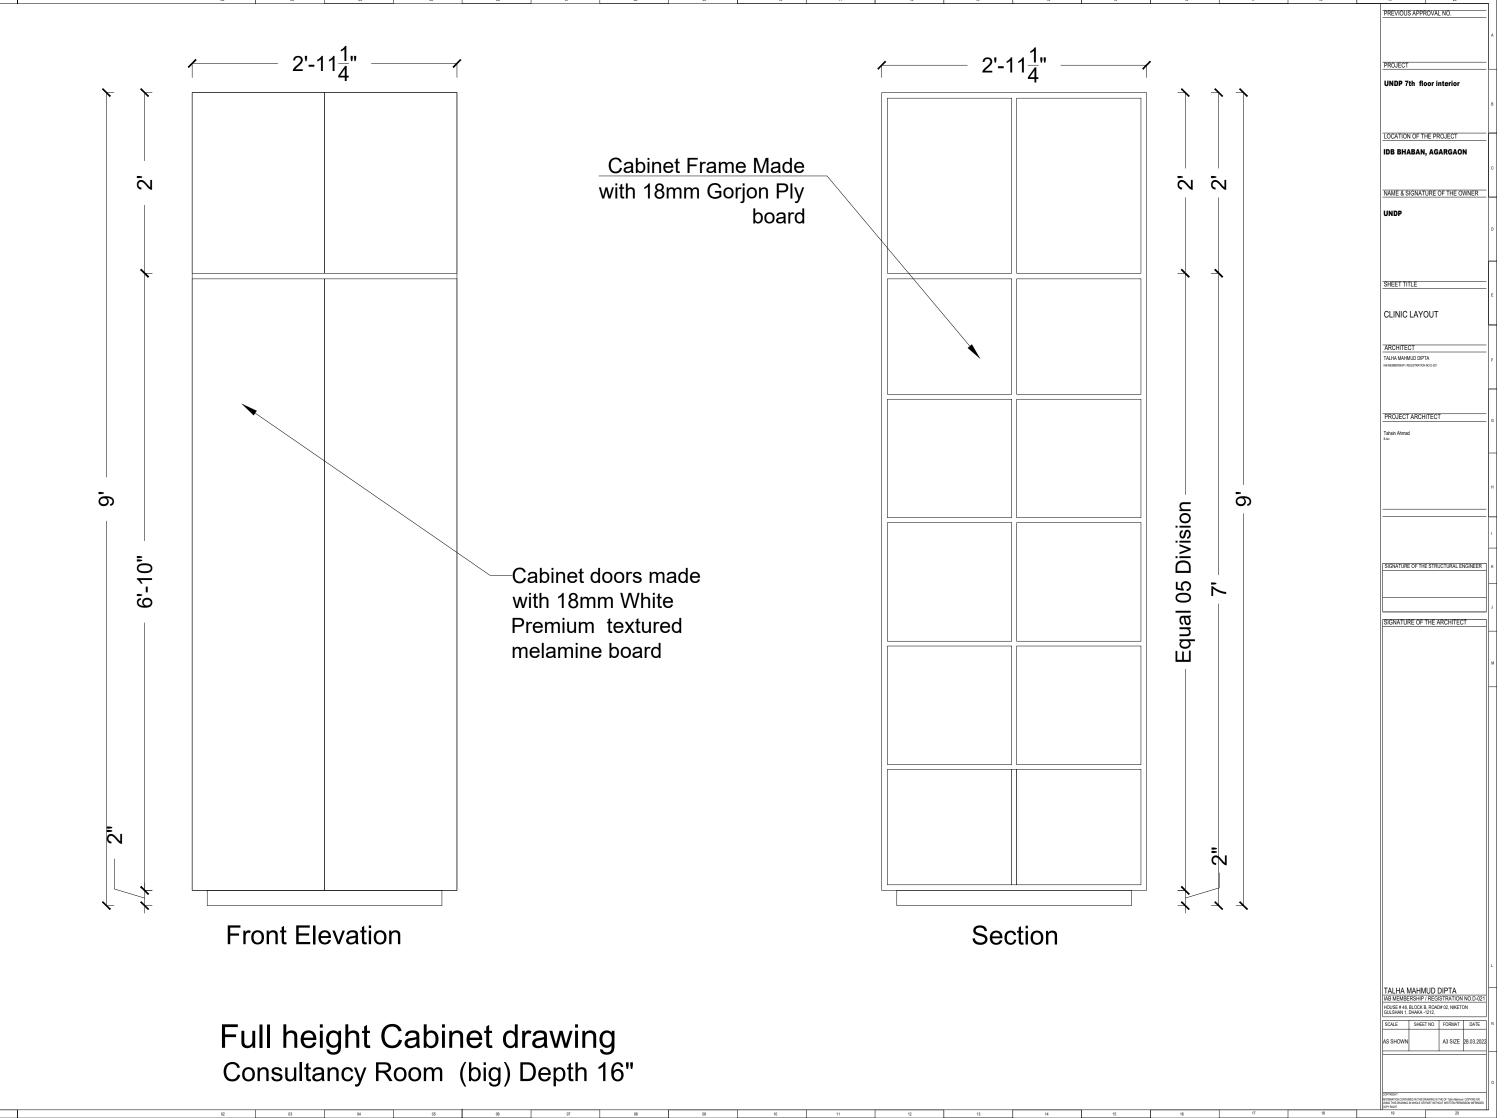

## -Cabinet frame made with 18mm Gorjon

14

|                                                                                                                                                                | , |
|----------------------------------------------------------------------------------------------------------------------------------------------------------------|---|
| PROJECT UNDP 7th floor interior                                                                                                                                |   |
| LOCATION OF THE PROJECT                                                                                                                                        |   |
| NAME & SIGNATURE OF THE OWNER                                                                                                                                  |   |
|                                                                                                                                                                |   |
| SHEET TITLE                                                                                                                                                    | 1 |
| ARCHITECT<br>TALHA MAHMUD DIPTA<br>Na Makerswer / Kogenicton Ko digt                                                                                           |   |
| PROJECT ARCHITECT<br>Tahsin Ahmad                                                                                                                              |   |
|                                                                                                                                                                |   |
|                                                                                                                                                                | 1 |
| SIGNATURE OF THE STRUCTURAL ENGINEER                                                                                                                           | 1 |
| SIGNATURE OF THE ARCHITECT                                                                                                                                     |   |
|                                                                                                                                                                |   |
|                                                                                                                                                                |   |
|                                                                                                                                                                |   |
|                                                                                                                                                                |   |
|                                                                                                                                                                |   |
|                                                                                                                                                                |   |
|                                                                                                                                                                |   |
| TALHA MAHMUD DIPTA<br>IAB MEMBERSHIP / REGISTRATION NO.D-021<br>HOUSE #4, BLOCK B, ROAD# 02, NIKETON<br>GUISHAN I, DHARA 47212,<br>SCALE SHEET NO. FORMAT DATE |   |
| SCALE SHEET NO. FORMAT DATE<br>AS SHOWN A3 SIZE 28.03.2022                                                                                                     |   |
| 20M0001<br>Mediation constants in the bolismo in the of fata Namuri Convector<br>Basis The Source is includion writing institute instances<br>por Naci         |   |