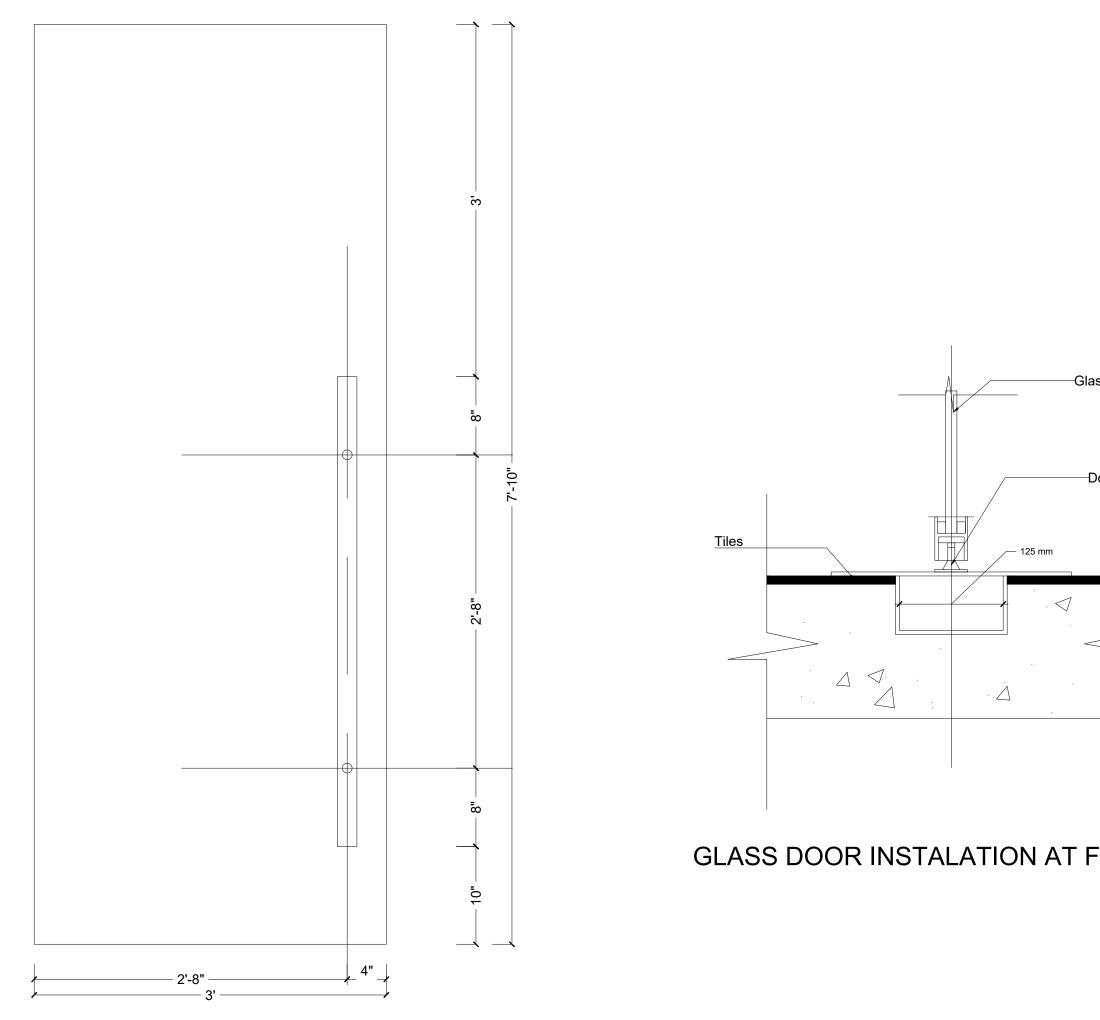

Glass Door and Handle Details

|                | PREVIOUS APPROVAL NO.                                                                                                                                                       |   |
|----------------|-----------------------------------------------------------------------------------------------------------------------------------------------------------------------------|---|
|                |                                                                                                                                                                             | A |
|                | PROJECT                                                                                                                                                                     |   |
|                | UNDP 7th floor interior                                                                                                                                                     |   |
|                |                                                                                                                                                                             | в |
|                | LOCATION OF THE PROJECT                                                                                                                                                     |   |
|                | IDB BHABAN, AGARGAON                                                                                                                                                        | с |
|                | NAME & SIGNATURE OF THE OWNER                                                                                                                                               |   |
|                | UNDP                                                                                                                                                                        |   |
|                |                                                                                                                                                                             | D |
|                |                                                                                                                                                                             |   |
|                | SHEET TITLE                                                                                                                                                                 | E |
|                | CLINIC LAYOUT                                                                                                                                                               |   |
|                | ARCHITECT                                                                                                                                                                   |   |
|                | TALHA MAHMUD DIPTA<br>IAB MEMBERSHP / REGISTRATION NO D-201                                                                                                                 | F |
| ss Door        |                                                                                                                                                                             |   |
|                | PROJECT ARCHITECT                                                                                                                                                           | G |
|                | B Arc                                                                                                                                                                       | _ |
|                |                                                                                                                                                                             | н |
| Door Closer    |                                                                                                                                                                             |   |
| Ε              |                                                                                                                                                                             | ı |
|                | SIGNATURE OF THE STRUCTURAL ENGINEER                                                                                                                                        | к |
|                |                                                                                                                                                                             |   |
|                |                                                                                                                                                                             | J |
|                | SIGNATURE OF THE ARCHITECT                                                                                                                                                  |   |
|                |                                                                                                                                                                             | м |
| 20 mm          |                                                                                                                                                                             | _ |
| 20             |                                                                                                                                                                             |   |
|                |                                                                                                                                                                             |   |
|                |                                                                                                                                                                             |   |
| RCC SLAB       |                                                                                                                                                                             |   |
|                |                                                                                                                                                                             |   |
|                |                                                                                                                                                                             |   |
| LOOR (BLOW UP) |                                                                                                                                                                             |   |
|                |                                                                                                                                                                             |   |
|                |                                                                                                                                                                             |   |
|                |                                                                                                                                                                             | L |
|                | TALHA MAHMUD DIPTA                                                                                                                                                          |   |
|                | IAB MEMBERSHIP / REGISTRATION NO.D-021<br>HOUSE # 48, BLOCK B, ROAD# 02, NIKETON<br>GULSHAN 1, DHAKA -1212,                                                                 |   |
|                | SCALE         SHEET NO.         FORMAT         DATE           AS SHOWN         A3 SIZE         28.03.2022                                                                   | N |
|                |                                                                                                                                                                             |   |
|                | COPYRIGHT<br>NCRMATION CONTAINED IN THIS DRAWING IS THE OF Table Malmud COPYING OR                                                                                          | o |
| 16 17 18       | NFORMATION CONTAINED IN THIS DRAWING IS THE OF Table Mahmud COPYING OR<br>LISING THIS DRAWING AN WHICLE OR PART WITHOUT WRITTEIN PERMISSION INFRINCES<br>2007 RDAT<br>19 20 | J |