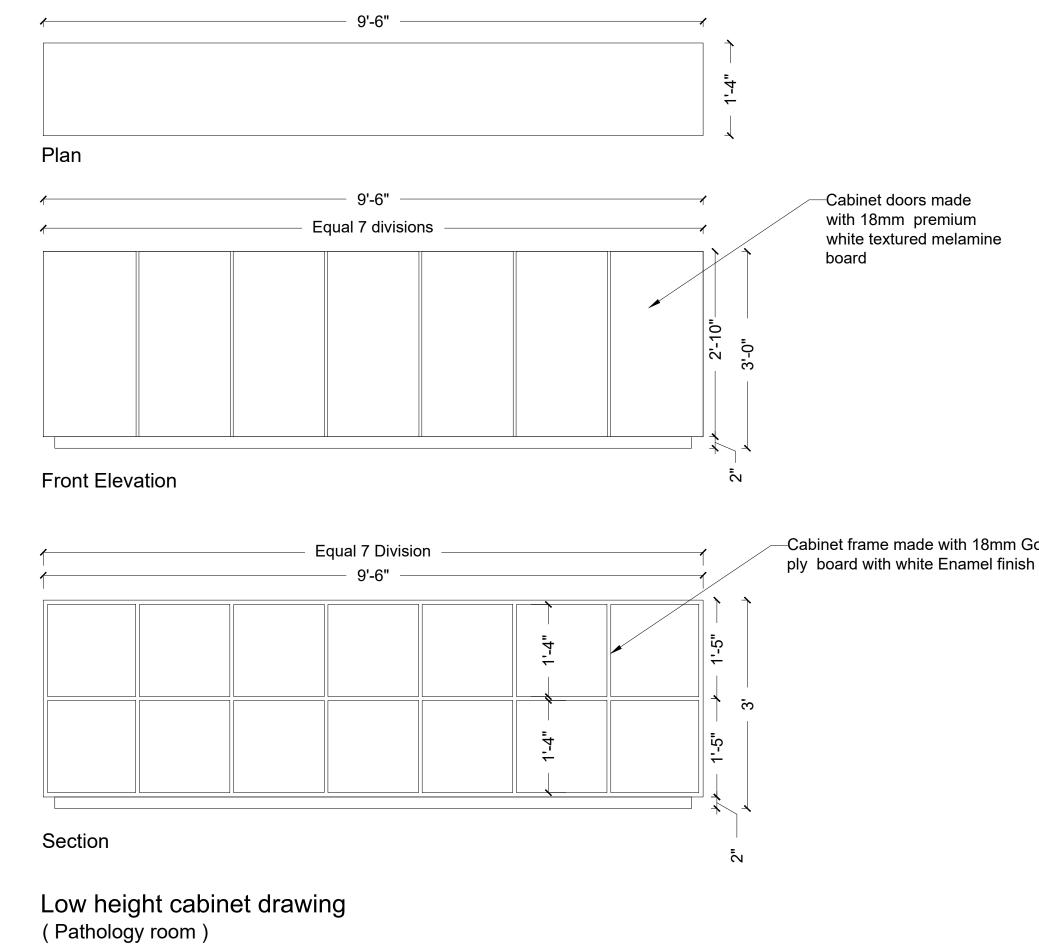

## Low Height Cabinet Counter

| PREVIOUS APPROVA                                                                                               | L NO.                                          |                               |    |
|----------------------------------------------------------------------------------------------------------------|------------------------------------------------|-------------------------------|----|
|                                                                                                                |                                                |                               | A  |
| PROJECT                                                                                                        |                                                |                               |    |
| UNDP 7th floor i                                                                                               | nterior                                        |                               |    |
|                                                                                                                |                                                |                               | в  |
| LOCATION OF THE PF                                                                                             | ROJECT                                         |                               |    |
| IDB BHABAN, AG                                                                                                 | ARGAO                                          | N                             |    |
|                                                                                                                |                                                |                               | С  |
| NAME & SIGNATURE                                                                                               | OF THE O                                       | WNER                          |    |
| UNDP                                                                                                           |                                                |                               | D  |
|                                                                                                                |                                                |                               |    |
|                                                                                                                |                                                |                               |    |
| SHEET TITLE                                                                                                    |                                                |                               | E  |
| CLINIC LAYOUT                                                                                                  |                                                |                               |    |
| ARCHITECT                                                                                                      |                                                |                               |    |
| TALHA MAHMUD DIPTA<br>IAB MEMBERSHIP / REGISTRATION NO.D-021                                                   |                                                |                               | F  |
|                                                                                                                |                                                |                               |    |
| PROJECT ARCHITEC                                                                                               | Г                                              |                               | G  |
| Tahsin Ahmad<br>BAre                                                                                           |                                                |                               |    |
|                                                                                                                |                                                |                               |    |
|                                                                                                                |                                                |                               | н  |
|                                                                                                                |                                                |                               |    |
|                                                                                                                |                                                |                               | ı. |
| SIGNATURE OF THE STR                                                                                           | JCTURAL EI                                     | NGINEER                       | к  |
|                                                                                                                |                                                |                               |    |
|                                                                                                                |                                                |                               | J  |
| SIGNATURE OF THE A                                                                                             | ARCHITEC                                       | π                             |    |
|                                                                                                                |                                                |                               | м  |
|                                                                                                                |                                                |                               |    |
|                                                                                                                |                                                |                               |    |
|                                                                                                                |                                                |                               |    |
|                                                                                                                |                                                |                               |    |
|                                                                                                                |                                                |                               |    |
|                                                                                                                |                                                |                               |    |
|                                                                                                                |                                                |                               |    |
|                                                                                                                |                                                |                               |    |
|                                                                                                                |                                                |                               |    |
|                                                                                                                |                                                |                               |    |
|                                                                                                                |                                                |                               |    |
|                                                                                                                |                                                |                               |    |
|                                                                                                                |                                                |                               | L  |
|                                                                                                                |                                                | NO D 004                      |    |
| IAB MEMBERSHIP / REG<br>HOUSE # 48, BLOCK B, ROAI<br>GULSHAN 1, DHAKA -1212,                                   | 0# 02, NIKETO                                  | N                             |    |
| SCALE SHEET NO.<br>AS SHOWN                                                                                    | FORMAT<br>A3 SIZE                              | DATE<br>28.03.2022            | N  |
|                                                                                                                | l                                              |                               |    |
|                                                                                                                |                                                |                               | 0  |
| COPYRIGHT<br>NFORMATION CONTAINED IN THIS DRAWING IS<br>JEING THIS DRAWING IN WHOLE OR PART WITH<br>DOPY RIGHT | THE OF Tatha Mahmud<br>OUT WRITTEN PERMI<br>20 | COPYING OR<br>SSION INFRINGES |    |
| 19                                                                                                             | 20                                             |                               |    |