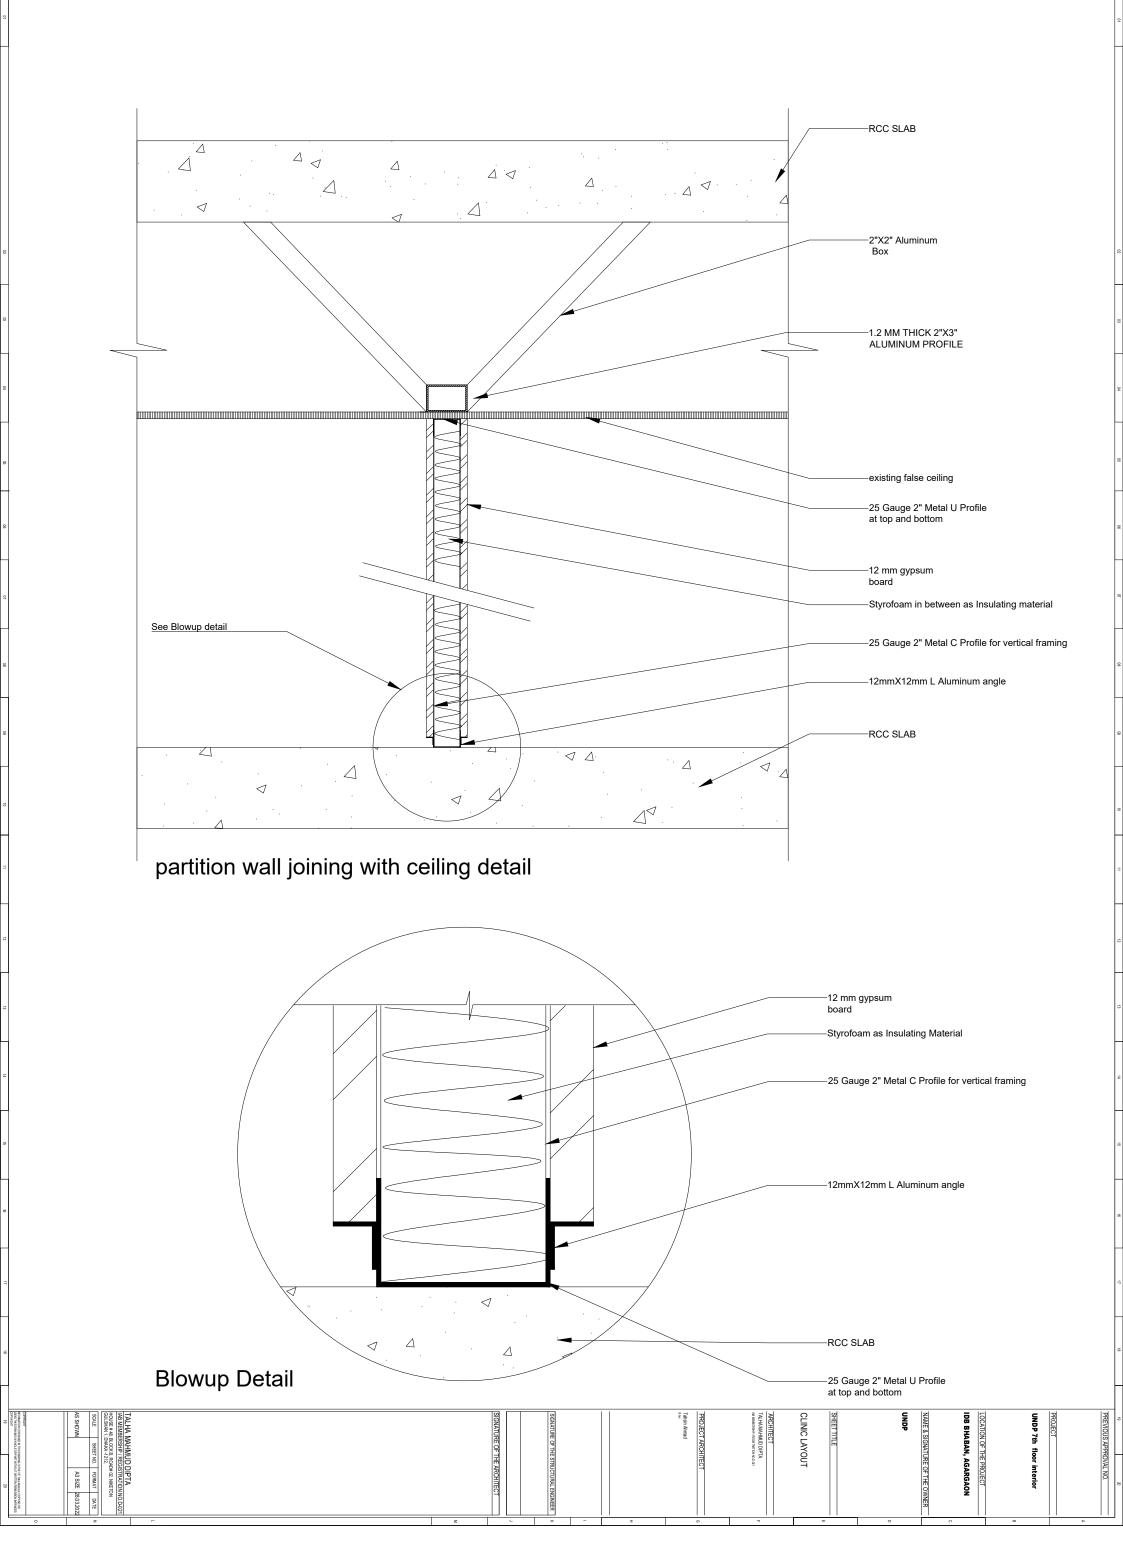

|   |
|                | SCALE         SHEET NO.         FORMAT         DATE           AS SHOWN         A3 SIZE         28.03.2022                                                                   | N |
|                |                                                                                                                                                                             |   |
|                | COPYRIGHT<br>NCRMATION CONTAINED IN THIS DRAWING IS THE OF Table Malmud COPYING OR                                                                                          | o |
| 16 17 18       | NFORMATION CONTAINED IN THIS DRAWING IS THE OF Table Mahmud COPYING OR<br>LISING THIS DRAWING AN WHICLE OR PART WITHOUT WRITTEIN PERMISSION INFRINCES<br>2007 RDAT<br>19 20 | J |