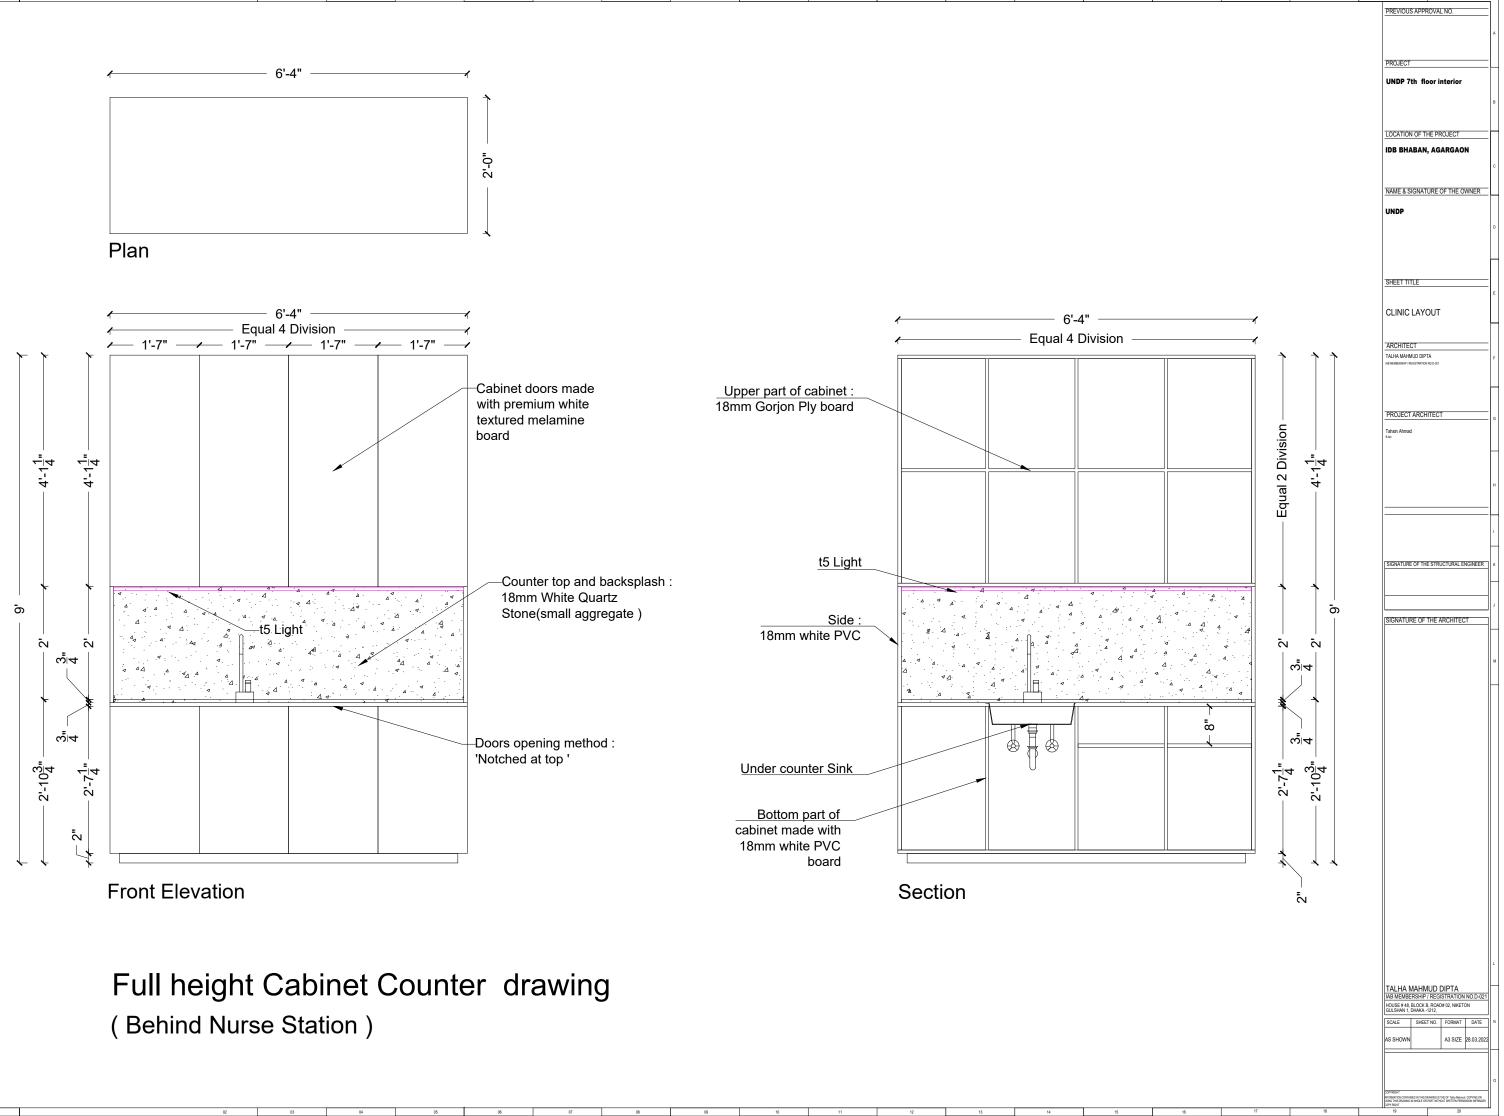

Full height Cabinet Counter Consultancy Room (big)

| PREVIOUS APPROVA                                                                                               | L NO.                                    |                               |    |
|----------------------------------------------------------------------------------------------------------------|------------------------------------------|-------------------------------|----|
|                                                                                                                |                                          |                               | A  |
| PROJECT                                                                                                        |                                          |                               |    |
| UNDP 7th floor i                                                                                               | nterior                                  |                               |    |
|                                                                                                                |                                          |                               | в  |
| LOCATION OF THE PF                                                                                             | ROJECT                                   |                               |    |
| IDB BHABAN, AG                                                                                                 | ARGAO                                    | N                             |    |
|                                                                                                                |                                          |                               | С  |
| NAME & SIGNATURE                                                                                               | OF THE O                                 | WNER                          | _  |
| UNDP                                                                                                           |                                          |                               | D  |
|                                                                                                                |                                          |                               |    |
| SHEET TITLE                                                                                                    |                                          |                               |    |
| SHEET TITLE                                                                                                    |                                          |                               | E  |
| CLINIC LAYOUT                                                                                                  |                                          |                               |    |
| ARCHITECT                                                                                                      |                                          |                               |    |
| TALHA MAHMUD DIPTA<br>IAB MEMBERSHIP / REGISTRATION NO.D-021                                                   |                                          |                               | F  |
|                                                                                                                |                                          |                               |    |
| PROJECT ARCHITEC                                                                                               | Т                                        |                               | G  |
| Tahsin Ahmad<br>BAre                                                                                           |                                          |                               |    |
|                                                                                                                |                                          |                               | -  |
|                                                                                                                |                                          |                               | н  |
|                                                                                                                |                                          |                               |    |
|                                                                                                                |                                          |                               | ı. |
| SIGNATURE OF THE STR                                                                                           | UCTURAL FI                               | IGINEER                       | к  |
|                                                                                                                |                                          | CONCERT                       |    |
|                                                                                                                |                                          |                               | J  |
| SIGNATURE OF THE A                                                                                             | ARCHITEC                                 | т                             |    |
|                                                                                                                |                                          |                               | м  |
|                                                                                                                |                                          |                               |    |
|                                                                                                                |                                          |                               |    |
|                                                                                                                |                                          |                               |    |
|                                                                                                                |                                          |                               |    |
|                                                                                                                |                                          |                               |    |
|                                                                                                                |                                          |                               |    |
|                                                                                                                |                                          |                               |    |
|                                                                                                                |                                          |                               |    |
|                                                                                                                |                                          |                               |    |
|                                                                                                                |                                          |                               |    |
|                                                                                                                |                                          |                               |    |
|                                                                                                                |                                          |                               |    |
|                                                                                                                |                                          |                               | L  |
| TALHA MAHMUD                                                                                                   | DIPTA                                    |                               |    |
| IAB MEMBERSHIP / REG<br>HOUSE # 48, BLOCK B, ROAI<br>GULSHAN 1, DHAKA -1212,                                   | ISTRATION                                |                               |    |
| SCALE SHEET NO.                                                                                                | FORMAT                                   | DATE                          | N  |
| AS SHOWN                                                                                                       | A3 SIZE                                  | 28.03.2022                    |    |
|                                                                                                                |                                          |                               | 0  |
| COPYRIGHT<br>NFORMATION CONTAINED IN THIS DRAWING IS<br>JEING THIS DRAWING IN WHOLE OR PART WITH<br>DOPY FROHT | THE OF Talha Mahmud<br>OUT WRITTEN PERMI | COPYING OR<br>SSICN INFRINCES |    |
| 19                                                                                                             | 20                                       | - 1                           |    |