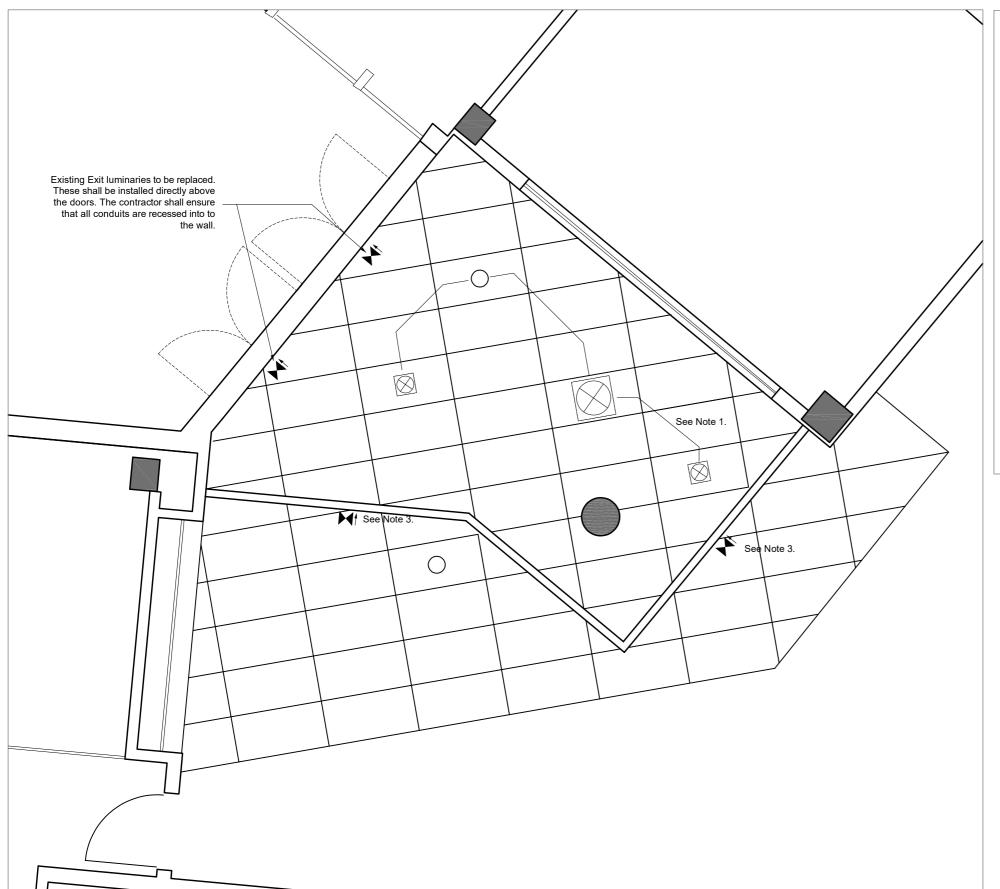

 $\frac{\text{Ceiling Plan}}{\text{\tiny 1:50}}$ 

## LEGEND

Other/Existing Installation

Ligthing Fixture

Denotes luminaries to be retained and relocated.

New Installation

Emergency Exit Sign

Notes:

- 1. Existing luminaries, power and associated controls to be retained.
- 2. Contractor shall investigate the existing emergency lighting provision and report these back to the engineer for final confirmation of any changes to type, number and
- 3. Exit signage shall be i ncorporated into the door frame. Contractor to coordinate this with the manufacturer.