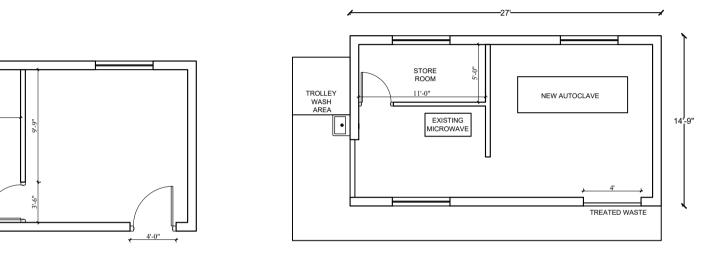

## RISK WASTE TREATMENT BLOCK

EXISTING PLAN FOR WASTE TREATMENT BLOCK FLOOR PLANAREA = 398 SQ.FT.

11'-0"

PROPOSED RISK WASTE TREATMENT BLOCK FLOOR PLAN AREA = 398 SQ.FT.

| CONSULTANT: | SHEET TITLE ARCHITECTURAL DRAMINGS | For Promoting Green Recovery Project | DATE: MAY 2022<br>SCALE: | BUILDING TYPE:<br>WASTE TREATMENT CENTRE | UNDP Nepal, PGRP | 1 |
|-------------|------------------------------------|--------------------------------------|--------------------------|------------------------------------------|------------------|---|
|-------------|------------------------------------|--------------------------------------|--------------------------|------------------------------------------|------------------|---|