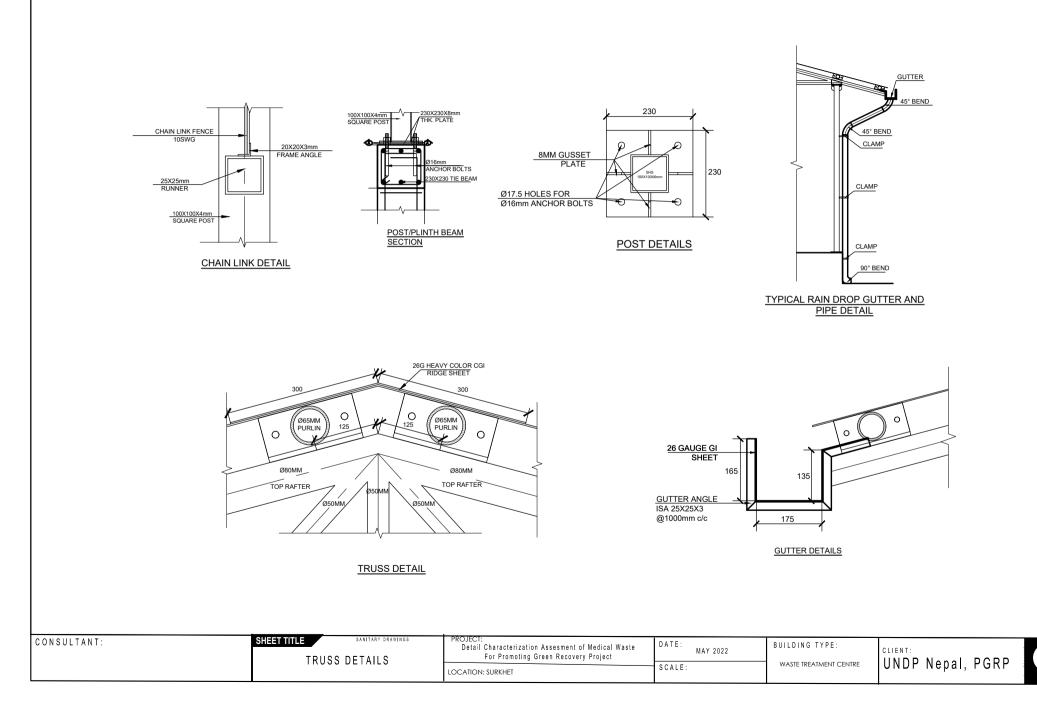

RCHITECTURAL DRAWINGS | PROJECT:<br>Detail Characterization Assesment of Medical Waste<br>For Promoting Green Recovery Project<br>LOCATION: SURKHET | DATE: MAY 2022<br>SCALE: | BUILDING TYPE:<br>WASTE TREATMENT CENTRE | UNDP Nepal, PGRP | 3 |
|---------------|------------------------------------|-----------------------------------------------------------------------------------------------------------------------------|--------------------------|------------------------------------------|------------------|---|
|---------------|------------------------------------|-----------------------------------------------------------------------------------------------------------------------------|--------------------------|------------------------------------------|------------------|---|