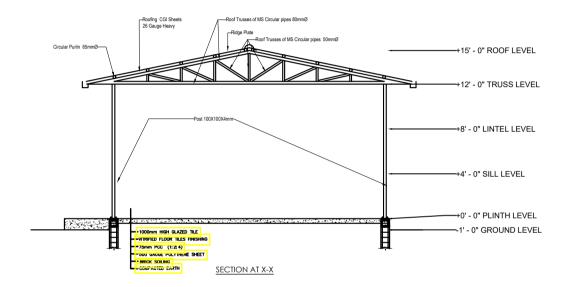

| CONSULTANT: S | SHEET TITLE ARCHITECTURAL DRAWINGS | PROJECT:<br>Detail Characterization Assesment of Medical Waste<br>For Promoting Green Recovery Project<br>LOCATION: SURKHET | DATE: MAY 2022<br>SCALE: | BUILDING TYPE:<br>WASTE TREATMENT CENTRE | UNDP Nepal, PGRP | 3 |
|---------------|------------------------------------|-----------------------------------------------------------------------------------------------------------------------------|--------------------------|------------------------------------------|------------------|---|
|---------------|------------------------------------|-----------------------------------------------------------------------------------------------------------------------------|--------------------------|------------------------------------------|------------------|---|