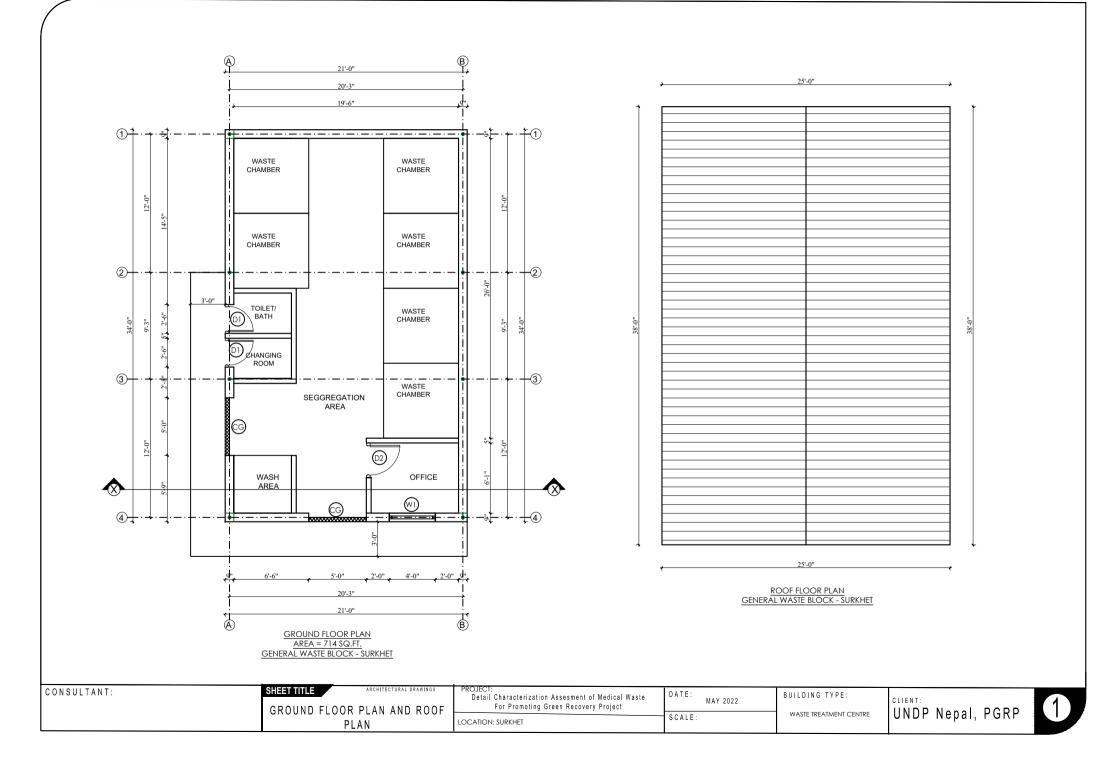

## GENERAL WASTE TREATMENT BLOCK

| S. No. | DESCRIPTION | WIDTH  | HEIGHT | NO. |
|--------|-------------|--------|--------|-----|
| 1.     | DOOR D1     | 2'-6'' | 8'-0'' | 2   |
| 2.     | DOOR D2     | 3'-0'' | 8'-0'' | 1   |
| 3      | METAL DOOR  | 5'-0'' | 8'-0'' | 2   |
| 4      | WINDOW W1   | 4'-0'' | 4'-0'' | 1   |