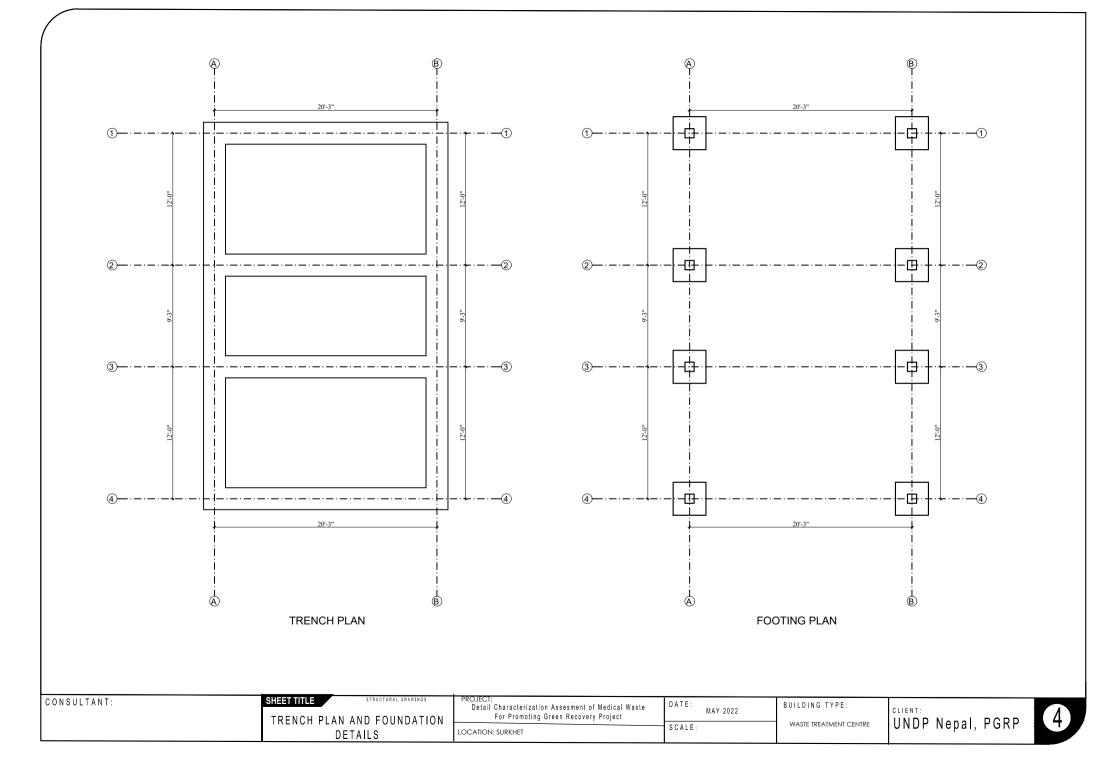

| CONSULTANT: S | SHEET TITLE ARCHITECTURAL DRAWINGS | PROJECT:<br>Detail Characterization Assesment of Medical Waste<br>For Promoting Green Recovery Project<br>LOCATION: SURKHET | DATE: MAY 2022<br>SCALE: | BUILDING TYPE:<br>WASTE TREATMENT CENTRE | UNDP Nepal, PGRP | 3 |
|---------------|------------------------------------|-----------------------------------------------------------------------------------------------------------------------------|--------------------------|------------------------------------------|------------------|---|
|---------------|------------------------------------|-----------------------------------------------------------------------------------------------------------------------------|--------------------------|------------------------------------------|------------------|---|