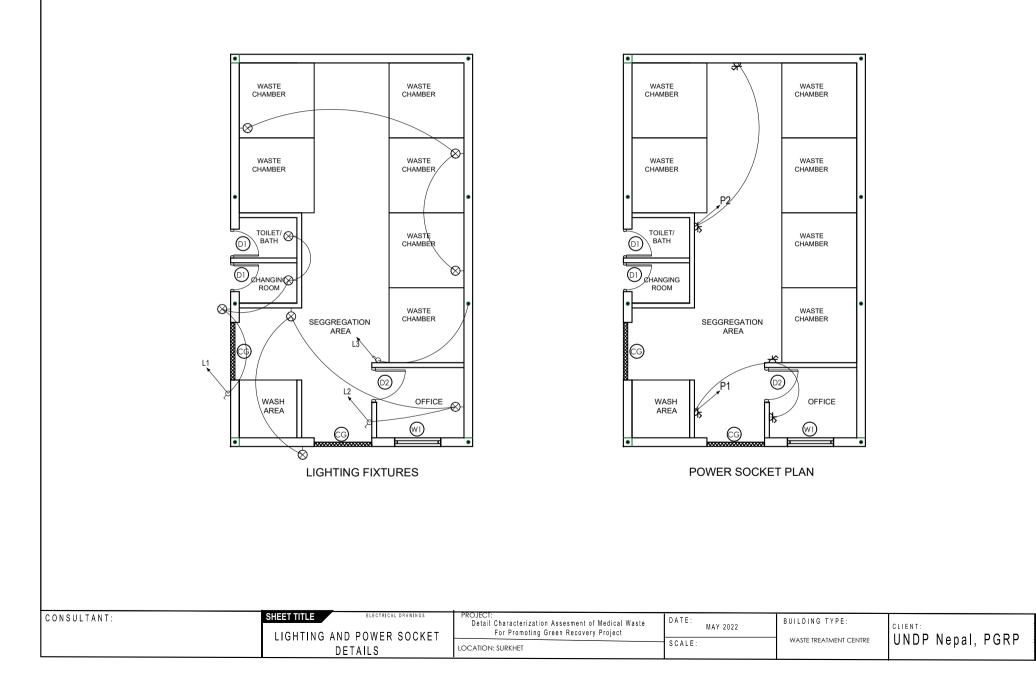

## GENERAL WASTE TREATMENT BLOCK

| S. No. | DESCRIPTION | WIDTH  | HEIGHT | NO. |
|--------|-------------|--------|--------|-----|
| 1.     | DOOR D1     | 2'-6'' | 8'-0'' | 2   |
| 2.     | DOOR D2     | 3'-0'' | 8'-0'' | 1   |
| 3      | METAL DOOR  | 5'-0'' | 8'-0'' | 2   |
| 4      | WINDOW W1   | 4'-0'' | 4'-0'' | 1   |