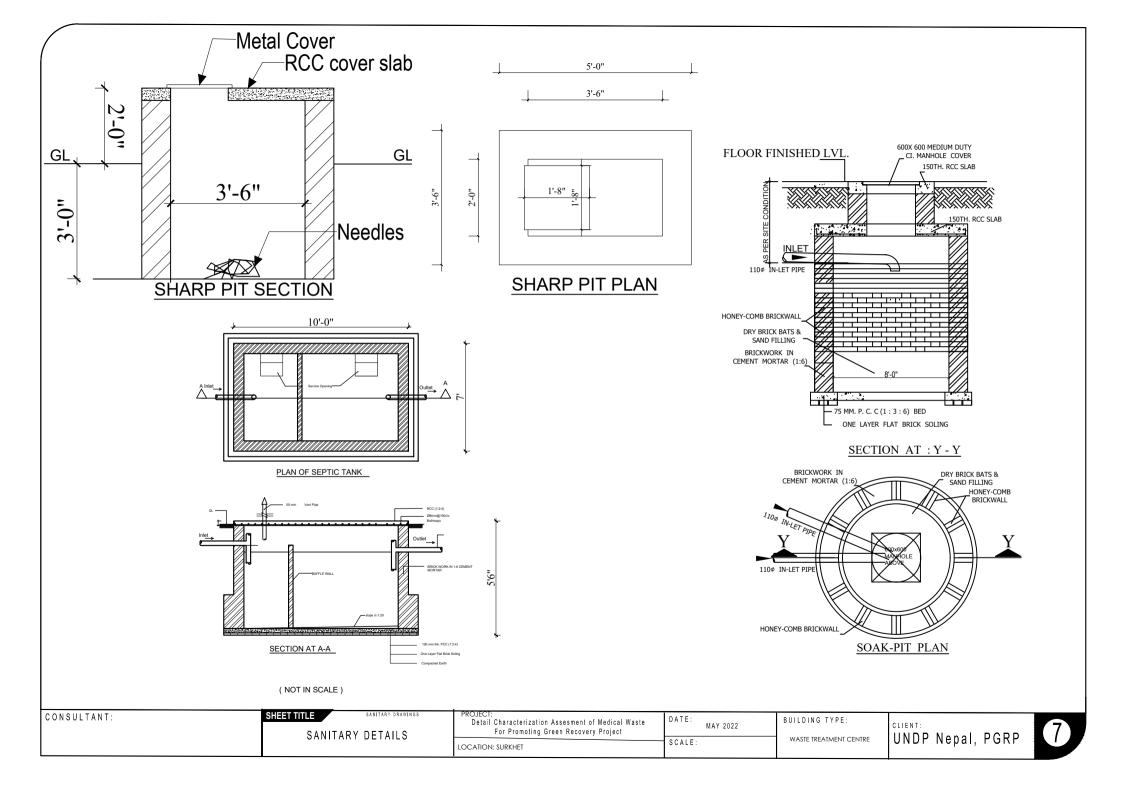

| CONSULTANT: S | SHEET TITLE ARCHITECTURAL DRAWINGS | PROJECT:<br>Detail Characterization Assesment of Medical Waste<br>For Promoting Green Recovery Project<br>LOCATION: SURKHET | DATE: MAY 2022<br>SCALE: | BUILDING TYPE:<br>WASTE TREATMENT CENTRE | UNDP Nepal, PGRP | 3 |
|---------------|------------------------------------|-----------------------------------------------------------------------------------------------------------------------------|--------------------------|------------------------------------------|------------------|---|
|---------------|------------------------------------|-----------------------------------------------------------------------------------------------------------------------------|--------------------------|------------------------------------------|------------------|---|