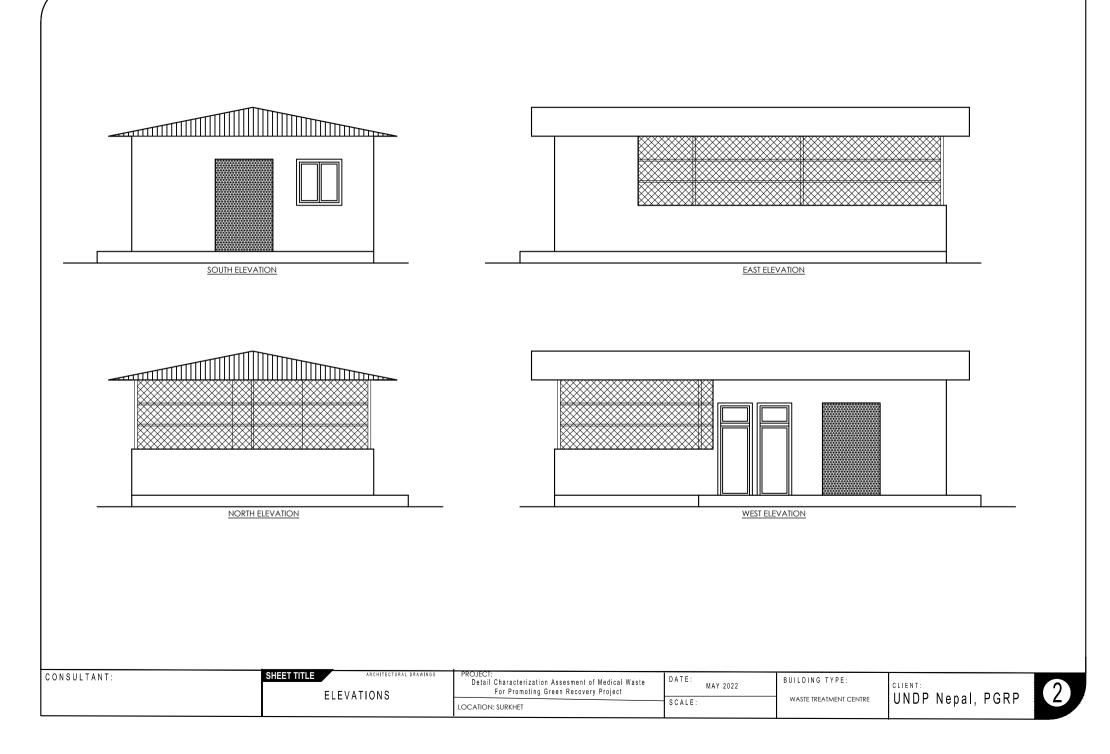

| CONSULTANT: S | SHEET TITLE ARCHITECTURAL DRAWINGS | PROJECT:<br>Detail Characterization Assesment of Medical Waste<br>For Promoting Green Recovery Project<br>LOCATION: SURKHET | DATE: MAY 2022<br>SCALE: | BUILDING TYPE:<br>WASTE TREATMENT CENTRE | UNDP Nepal, PGRP | 3 |
|---------------|------------------------------------|-----------------------------------------------------------------------------------------------------------------------------|--------------------------|------------------------------------------|------------------|---|
|---------------|------------------------------------|-----------------------------------------------------------------------------------------------------------------------------|--------------------------|------------------------------------------|------------------|---|