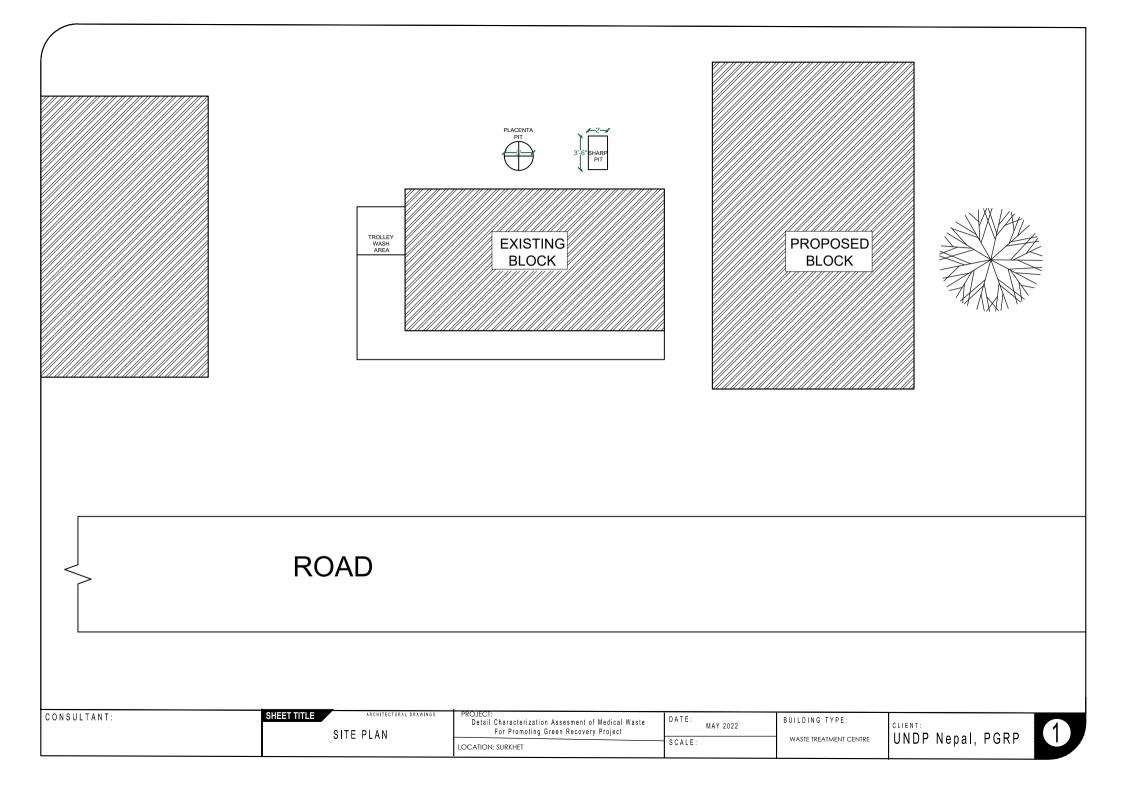

## RISK WASTE TREATMENT BLOCK

EXISTING PLAN FOR WASTE TREATMENT BLOCK FLOOR PLANAREA = 398 SQ.FT.

11'-0"

PROPOSED RISK WASTE TREATMENT BLOCK FLOOR PLAN AREA = 398 SQ.FT.

| CONSULTANT: | SHEET TITLE ARCHITECTURAL DRAMINGS | For Promoting Green Recovery Project | DATE: MAY 2022<br>SCALE: | BUILDING TYPE:<br>WASTE TREATMENT CENTRE | UNDP Nepal, PGRP | 1 |
|-------------|------------------------------------|--------------------------------------|--------------------------|------------------------------------------|------------------|---|
|-------------|------------------------------------|--------------------------------------|--------------------------|------------------------------------------|------------------|---|