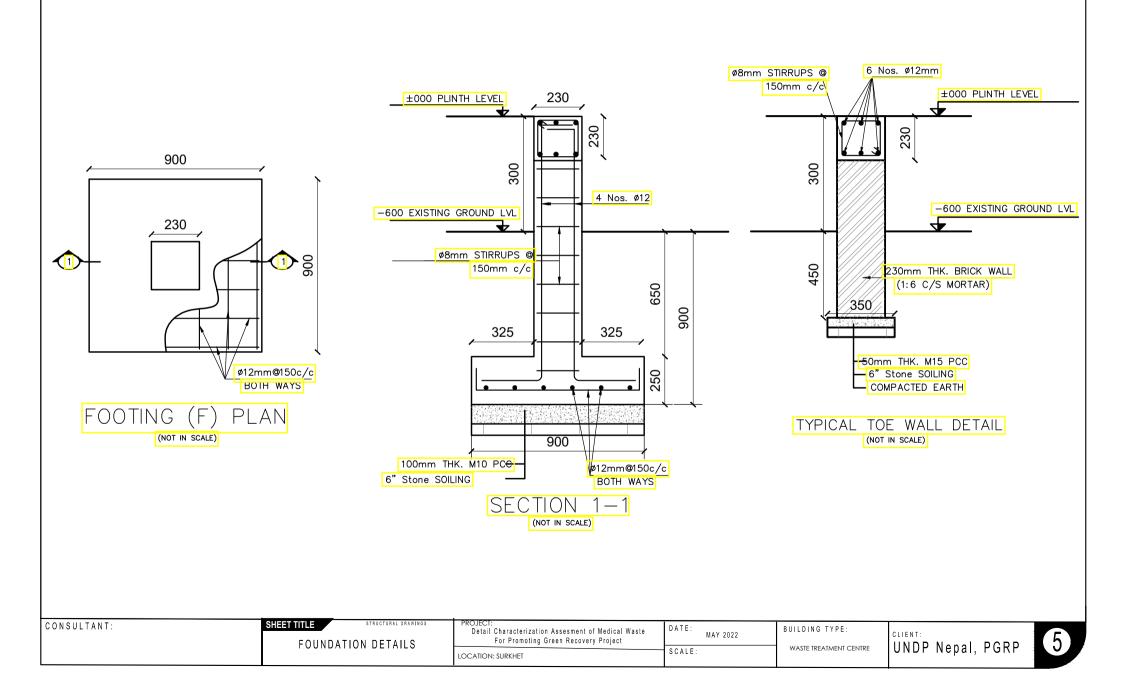

| CONSULTANT: S | SHEET TITLE ARCHITECTURAL DRAWINGS | PROJECT:<br>Detail Characterization Assesment of Medical Waste<br>For Promoting Green Recovery Project<br>LOCATION: SURKHET | DATE: MAY 2022<br>SCALE: | BUILDING TYPE:<br>WASTE TREATMENT CENTRE | UNDP Nepal, PGRP | 3 |
|---------------|------------------------------------|-----------------------------------------------------------------------------------------------------------------------------|--------------------------|------------------------------------------|------------------|---|
|---------------|------------------------------------|-----------------------------------------------------------------------------------------------------------------------------|--------------------------|------------------------------------------|------------------|---|