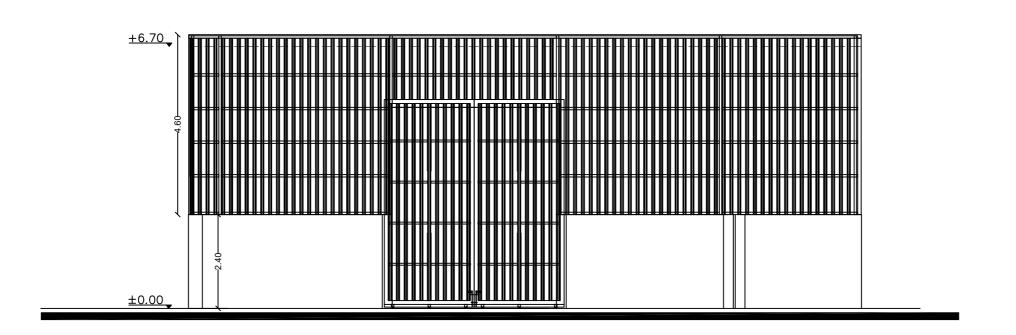

## **Southern Elevation**

**Western Elevation** 

CLIENT:

OWNER:

مجلس الخدمات المشترك لإدارة النفسايات المسلبة في محافظتي غزة والشمال

CONSULTANT:

Project Name:

Data : April ,2022

SCALE:

Designed by:Rai Consul

1:100

Drawn by Rai Consult

Checked by:Rai Consul

Drawing name:

Drawing number :

A06

Elevations