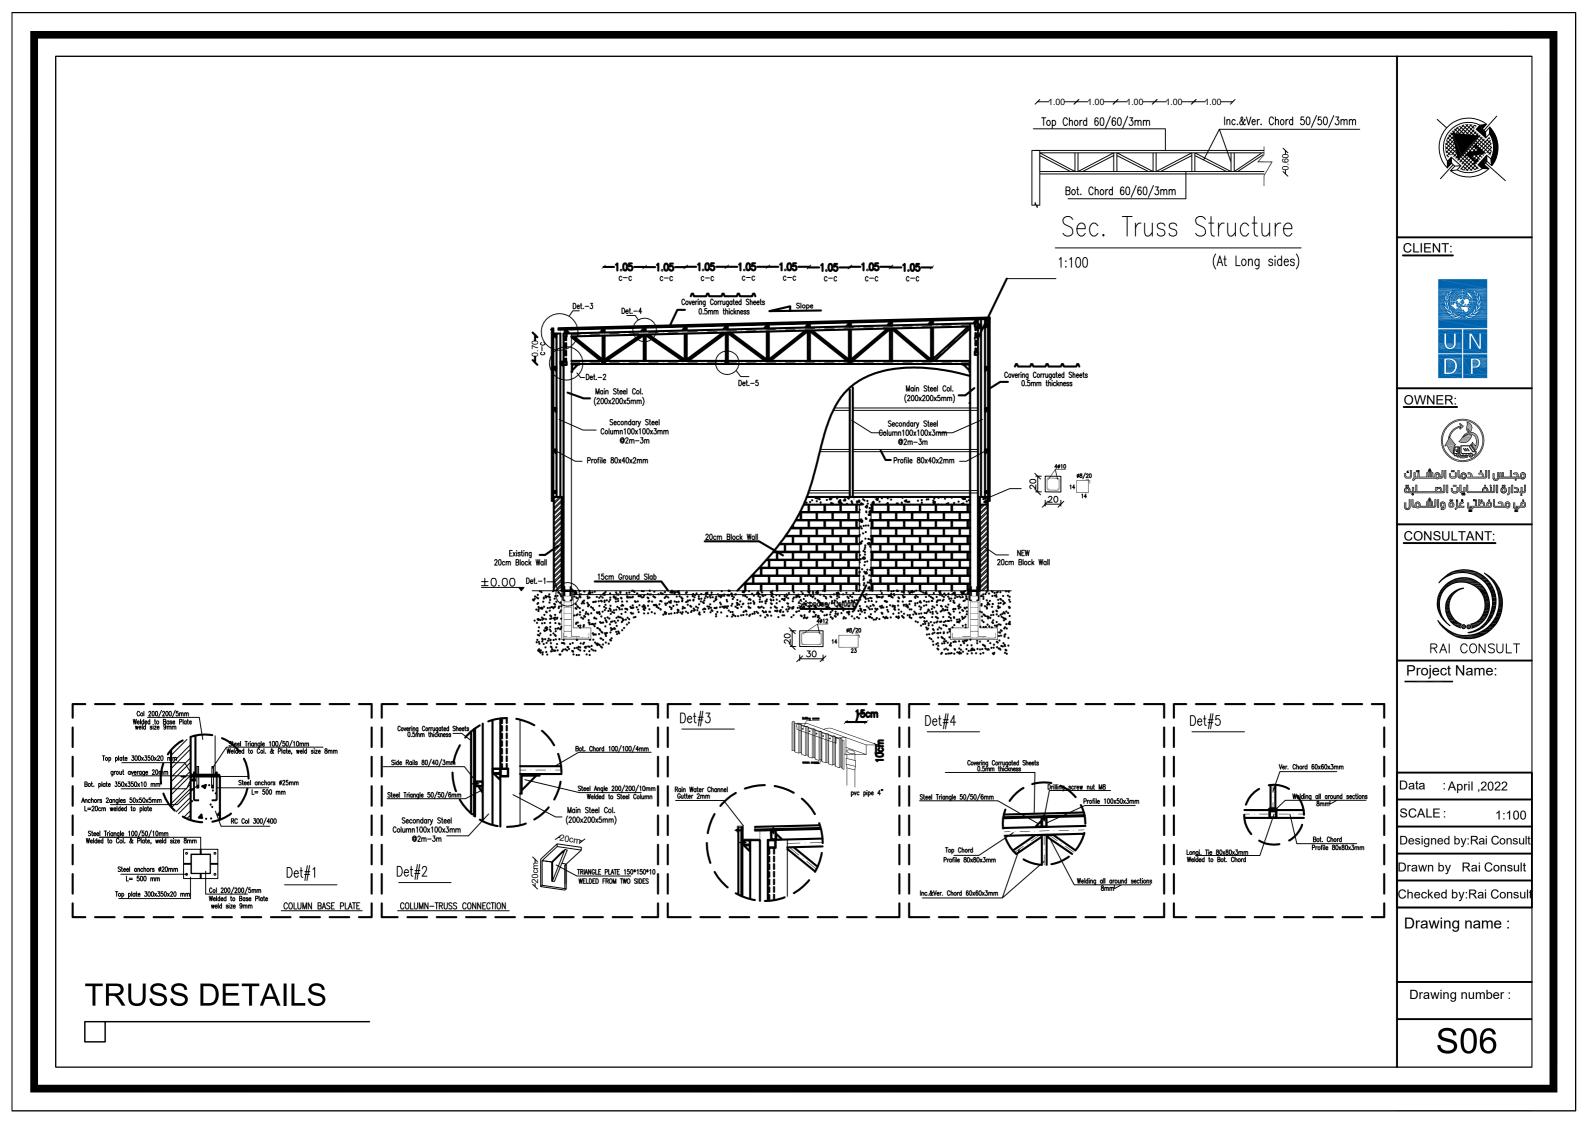

## **Structural Drawings List**

| Drawing # | Drawing Title                   |
|-----------|---------------------------------|
| S01       | <u>Structural</u> Drawings List |
| S02       | Notes                           |
| S03       | COLUMNS AXIS                    |
| S04       | DETAILS OF FOUNDATION AND G.B   |
| S05       | DETAILS OF STEEL ROOF           |
| S06       | TRUSS DETAILS                   |
| S07       | Piles DETAILS                   |
| S08       | Piles Cage DETAILS              |
|           |                                 |
|           |                                 |

## General notes and specifications

- 1— All dimensions & levels are in meter unless otherwise noted.
- 2- Steel used A992 with Fy=50 Ksi & Fu=50 Ksi.
- 3- All fillet welds to be 8mm thickness unless otherwise noted.
- 4— Tensile strength of the electrode metal is E70XX (50 ksi).
- 5— Covering corrugated sheets are of thickness 0.5mm.
- 6- All purlins must riveted with sandwich panels. .
- 7— Contractor have to make shopdrawings for all elements
- 8- All frame members are connected together with 8mm fillet welding
- 9- All bolts A307 bolts , Fy=48 and Fnv=24 for shear , 45 ksi in tention (ASTM)
- 10— All corregated sheets connections and overlap Should be sites enough to work as a water proof.
- 11— All steel standard sections should satsify AISC specifications for standard hot rolled section.