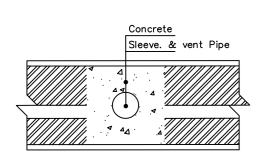

Drawing number :

M04

Fire Fighting Plan

UPVC PIPES IN THE WALLS

CLIENT:

OWNER:

مجلس الخدمات المشلرك لبدارة النفصايات المسلبة في محافظتي غزة والشمال

CONSULTANT: