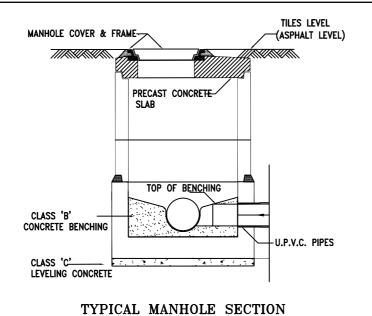

Drawing number :

M04

Fire Fighting Plan

UPVC PIPES IN THE WALLS

CLIENT:

OWNER:

مجلس الخدمات المشلرك لبدارة النفصايات المسلبة في محافظتي غزة والشمال

CONSULTANT:

Project Name:

Data : April ,2022

SCALE:

Designed by:Rai Consul

Drawn by Rai Consult

Checked by:Rai Consul

Drawing name:

Drawing number :

M05

**DETAILS** 

Ш