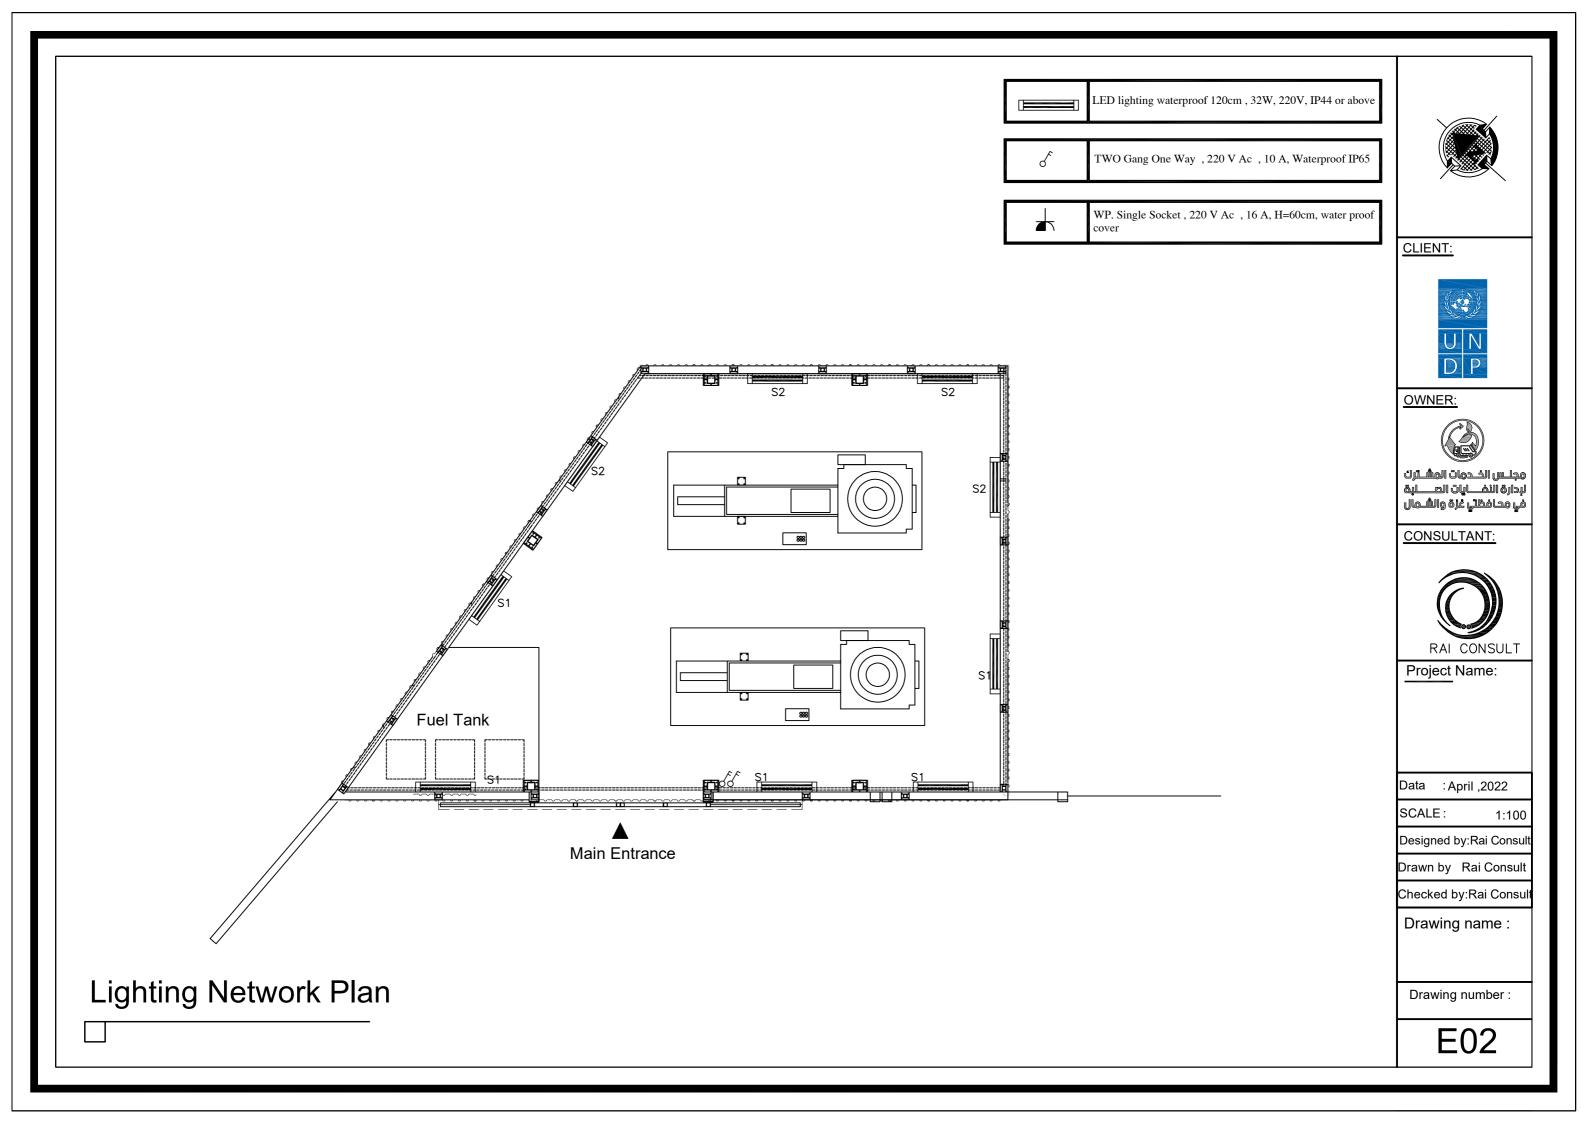

Drawing number:

A02

Shed Plan

CLIENT:

OWNER:

مجلس الخدمات المشائرك ليدارة النفسايات المسابة في معافظتي غرة والشمال

CONSULTANT:

100000