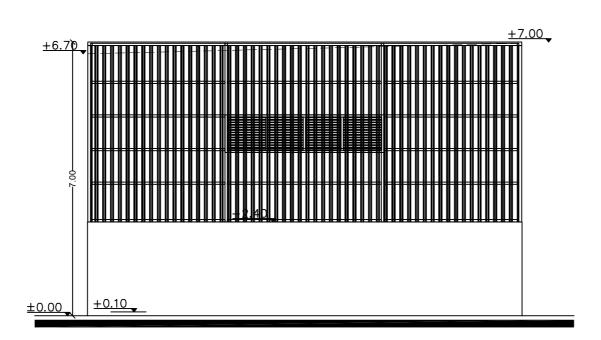

## **Northern Elevation**

## **Eastern Elevation**

CLIENT:

OWNER:

مجلس الخدمات المشترك لإدارة النفسايات المسلبة في محافظتي غزة والشمال

CONSULTANT:

Project Name:

Data : April ,2022

SCALE:

1:100

Designed by:Rai Consul

Drawn by Rai Consult

Checked by:Rai Consul

Drawing name:

Drawing number:

A07

Elevations