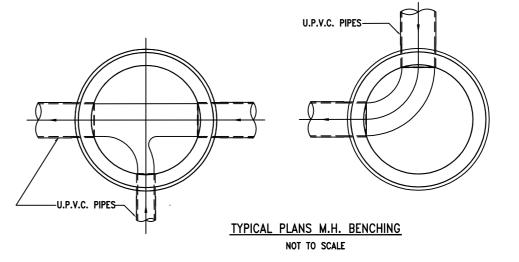

Drawing number :

M04

Fire Fighting Plan

UPVC PIPES IN THE WALLS

CLIENT:

OWNER:

مجلس الخدمات المشلرك لبدارة النفصايات المسلبة في محافظتي غزة والشمال

CONSULTANT:

Project Name:

Data : April ,2022

SCALE:

Designed by:Rai Consul

Drawn by Rai Consult

Checked by:Rai Consul

Drawing name:

Drawing number :

M05

**DETAILS** 

Ш