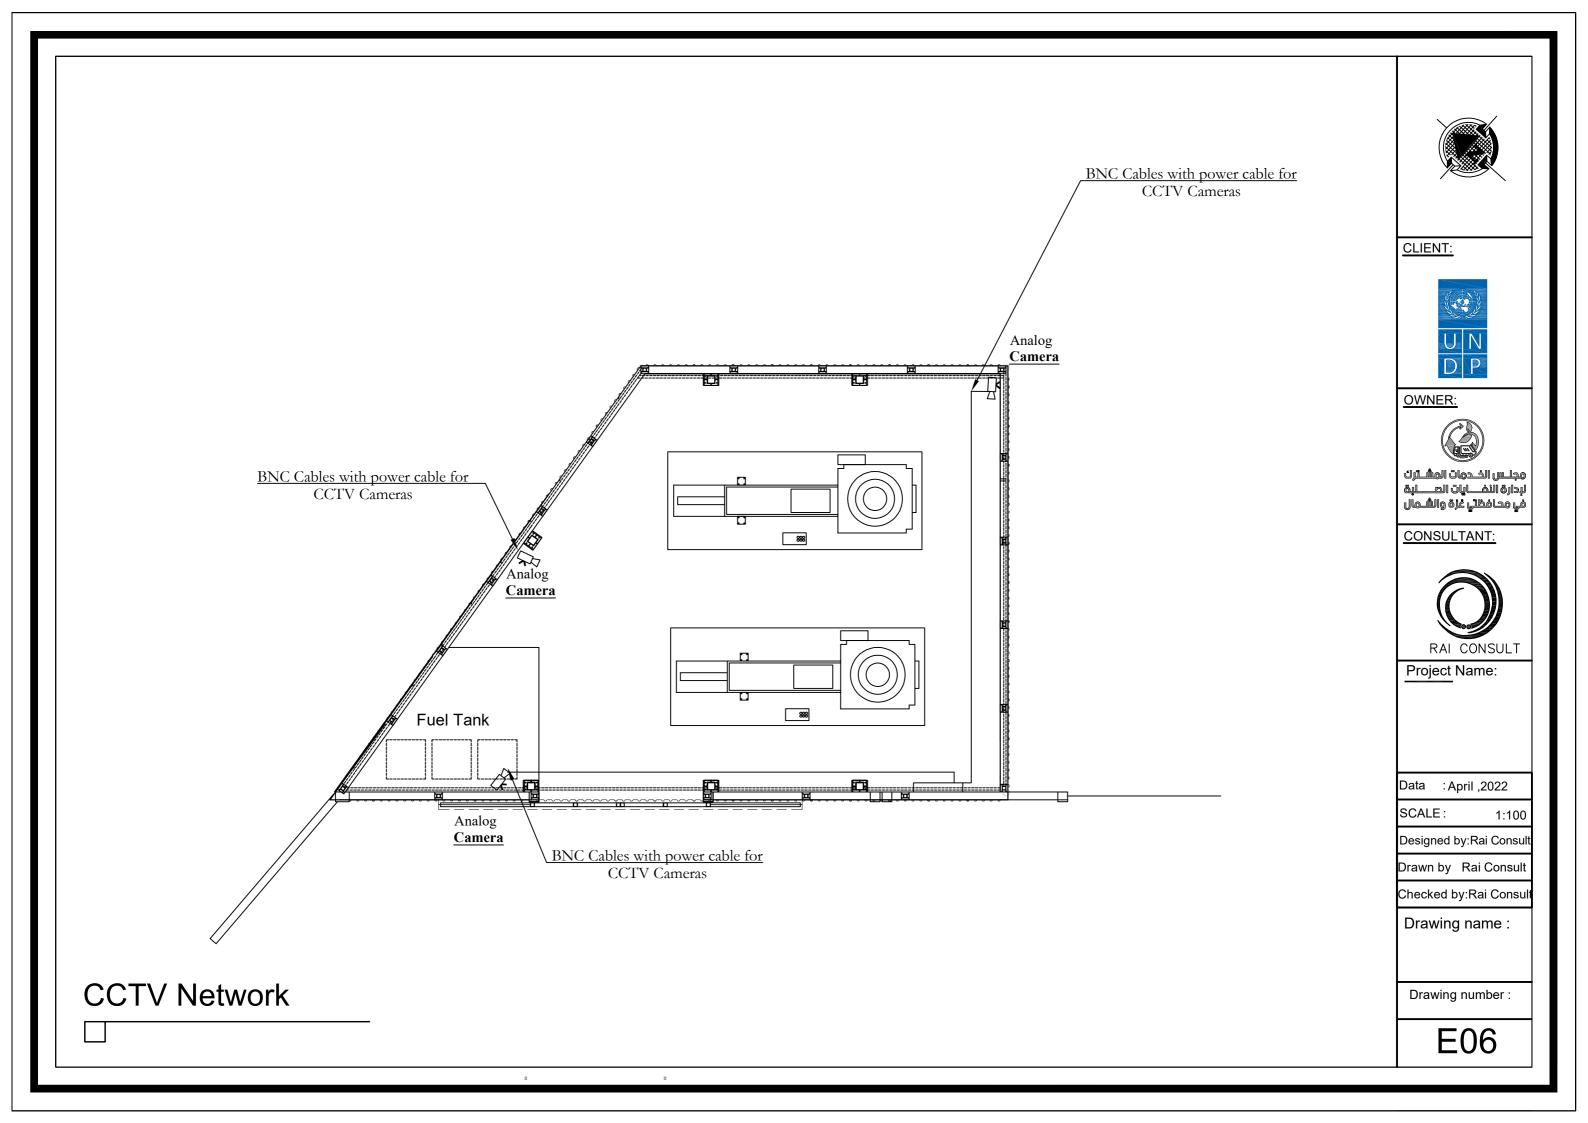

## **ELECTRICAL Drawings List**

| Drawing # | Drawing Title            |
|-----------|--------------------------|
| E01       | ELECTRICAL Drawings List |
| E02       | Lighting Network Plan    |
| E03       | Power Network Plan       |
| E04       | Power Network Plan       |
| E05       | Sub-MDB                  |
| E06       | CCTV Network             |
| E07       | Cable Tray               |
|           |                          |
|           |                          |
|           |                          |