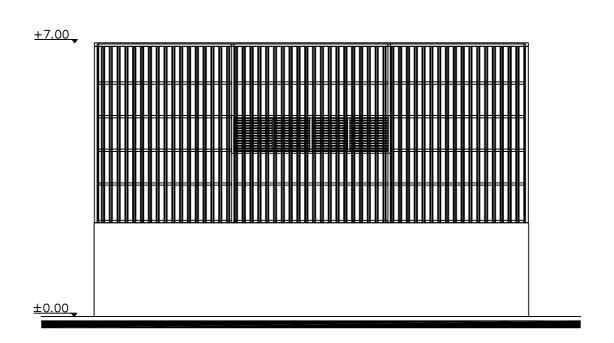

## **Northern Elevation**

## **Eastern Elevation**

CLIENT:

OWNER:

مجلس الخدمات المشترك لإدارة النفسايات المسلبة في محافظتي غزة والشمال

CONSULTANT:

Project Name:

Data : April ,2022

SCALE:

1:100

Designed by:Rai Consul

Drawn by Rai Consult

Checked by:Rai Consul

Drawing name:

Drawing number:

A07

Elevations