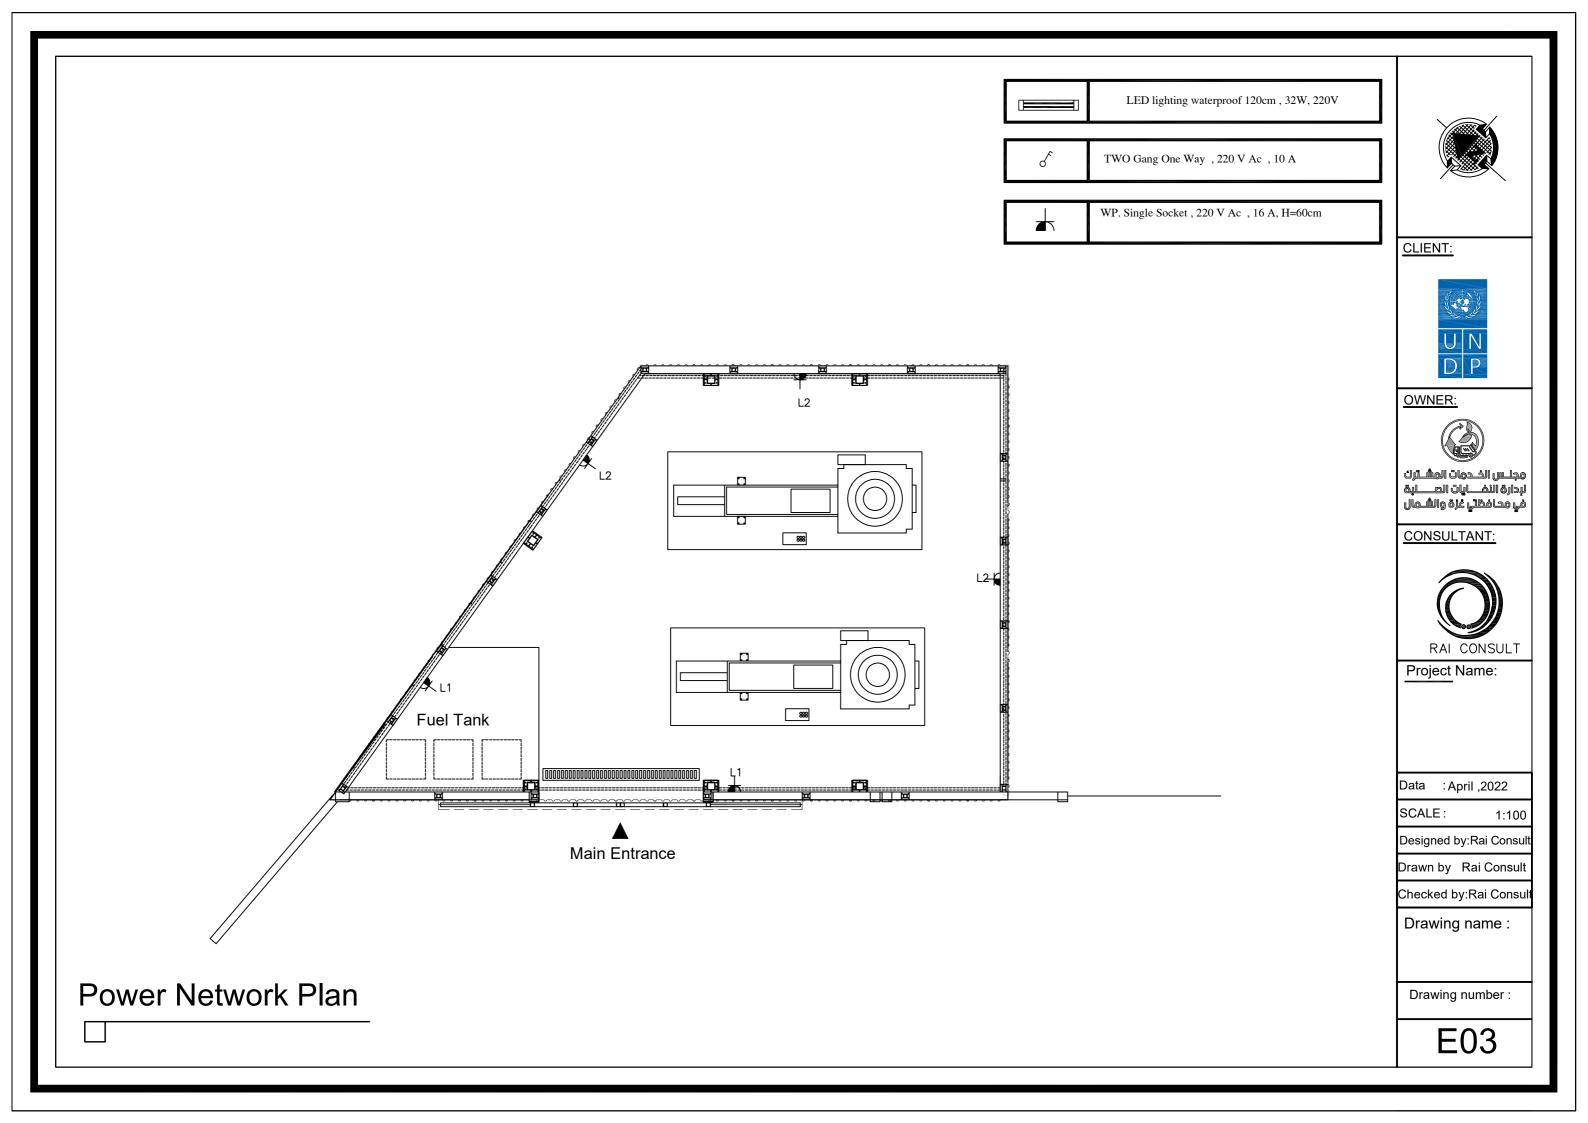

Drawing number:

A02

Shed Plan

CLIENT:

OWNER:

مجلس الخدمات المشائرك ليدارة النفسايات المسابة في معافظتي غرة والشمال

CONSULTANT:

100000

Project Name:

Data : April ,2022

SCALE:

Designed by:Rai Consult

Drawn by Rai Consult

Checked by:Rai Consul

Drawing name:

Drawing number :

A04

Shed Furnishing Plan

Galvanized Steel
Corrugated sheet

Sky light transparent Polycarbonate Corrugated sheets

Drawing name:

Drawn by Rai Consult

Checked by:Rai Consul

Drawing number :