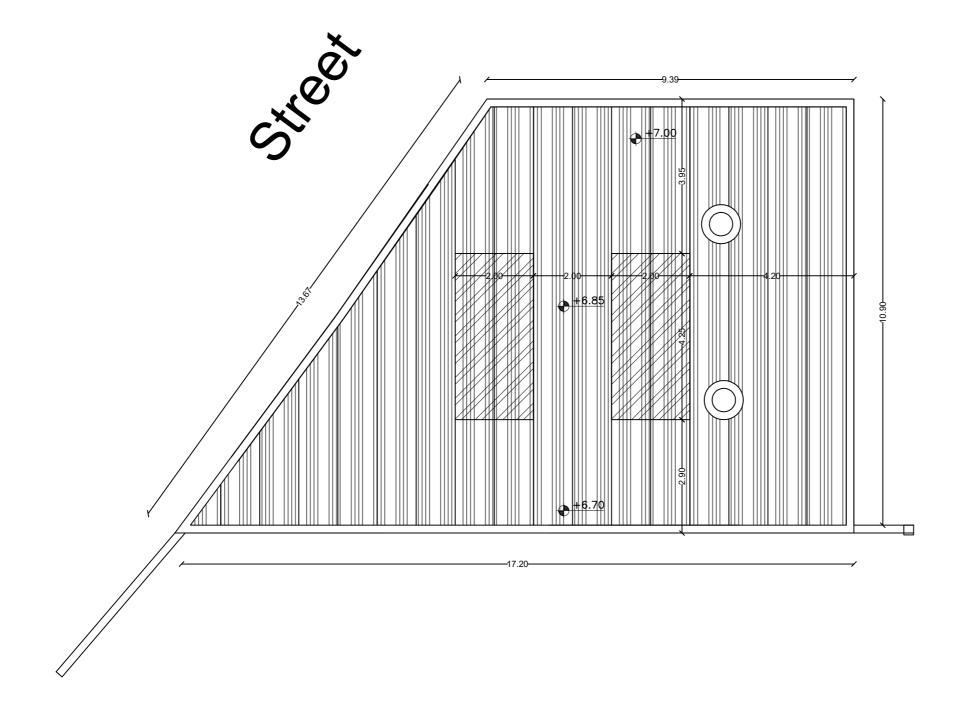

Drawing number:

A02

Shed Plan

CLIENT:

OWNER:

مجلس الخدمات المشائرك ليدارة النفسايات المسابة في معافظتي غرة والشمال

CONSULTANT:

100000

Project Name:

Data : April ,2022

SCALE:

Designed by:Rai Consult

Drawn by Rai Consult

Checked by:Rai Consul

Drawing name:

Drawing number :

A04

Shed Furnishing Plan

Galvanized Steel
Corrugated sheet

Sky light transparent Polycarbonate Corrugated sheets

Drawing name:

Drawn by Rai Consult

Checked by:Rai Consul

Drawing number :