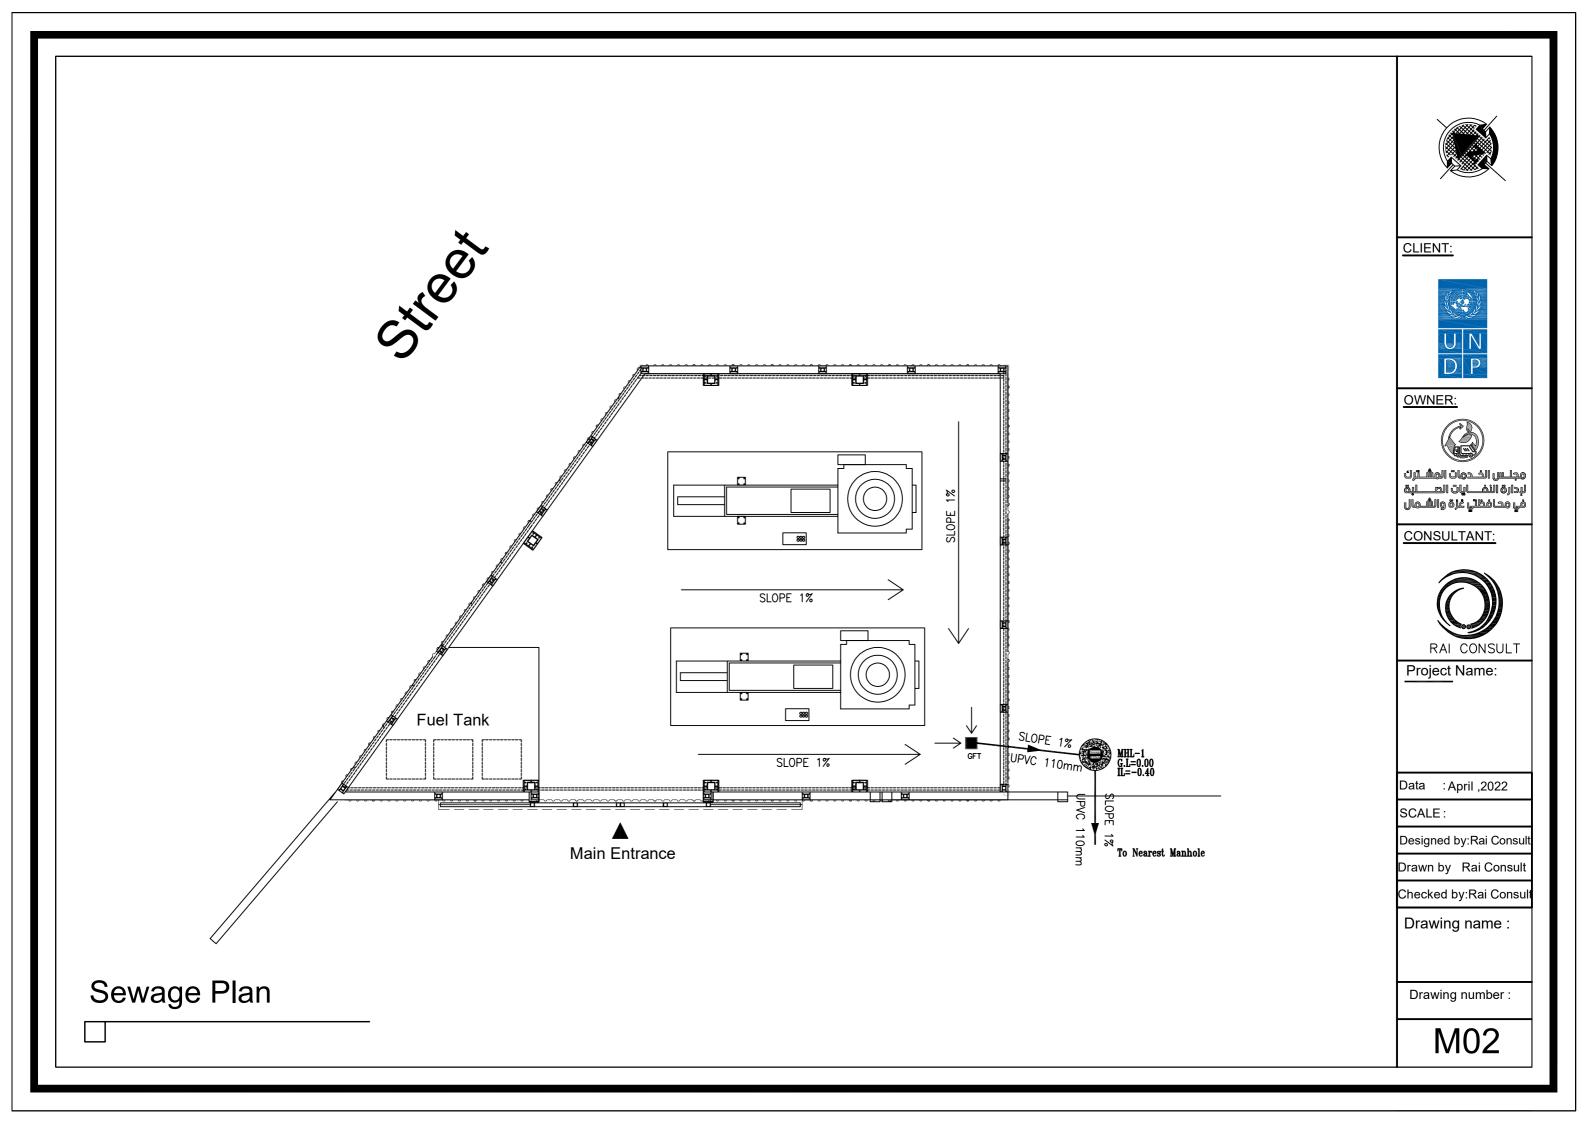

## **MECHANICAL Drawings List**

|           | II.                      |
|-----------|--------------------------|
| Drawing # | Drawing Title            |
| M01       | Mechanical Drawings List |
| M02       | Sewage Plan              |
| M03       | Fire Fighting Plan       |
| M04       | Fire Fighting Plan       |
| M05       | DETAILS                  |
|           |                          |
|           |                          |
|           |                          |
|           |                          |
|           |                          |

CLIENT:

OWNER:

وجلس الخدمات المشائرك ليدارة النفسايات العسلية في محافظتي غزة والشمال

CONSULTANT:

Project Name:

Data : April ,2022

SCALE:

Designed by:Rai Consult

Drawn by Rai Consult

Checked by:Rai Consul

Drawing name :

Drawing number :

M01

**MECHANICAL** Drawings List

Ceiling Mounted Automatic Powder Fire Extinguisher

Wall Mounted Manual Gas and Powder Fire Extinguisher