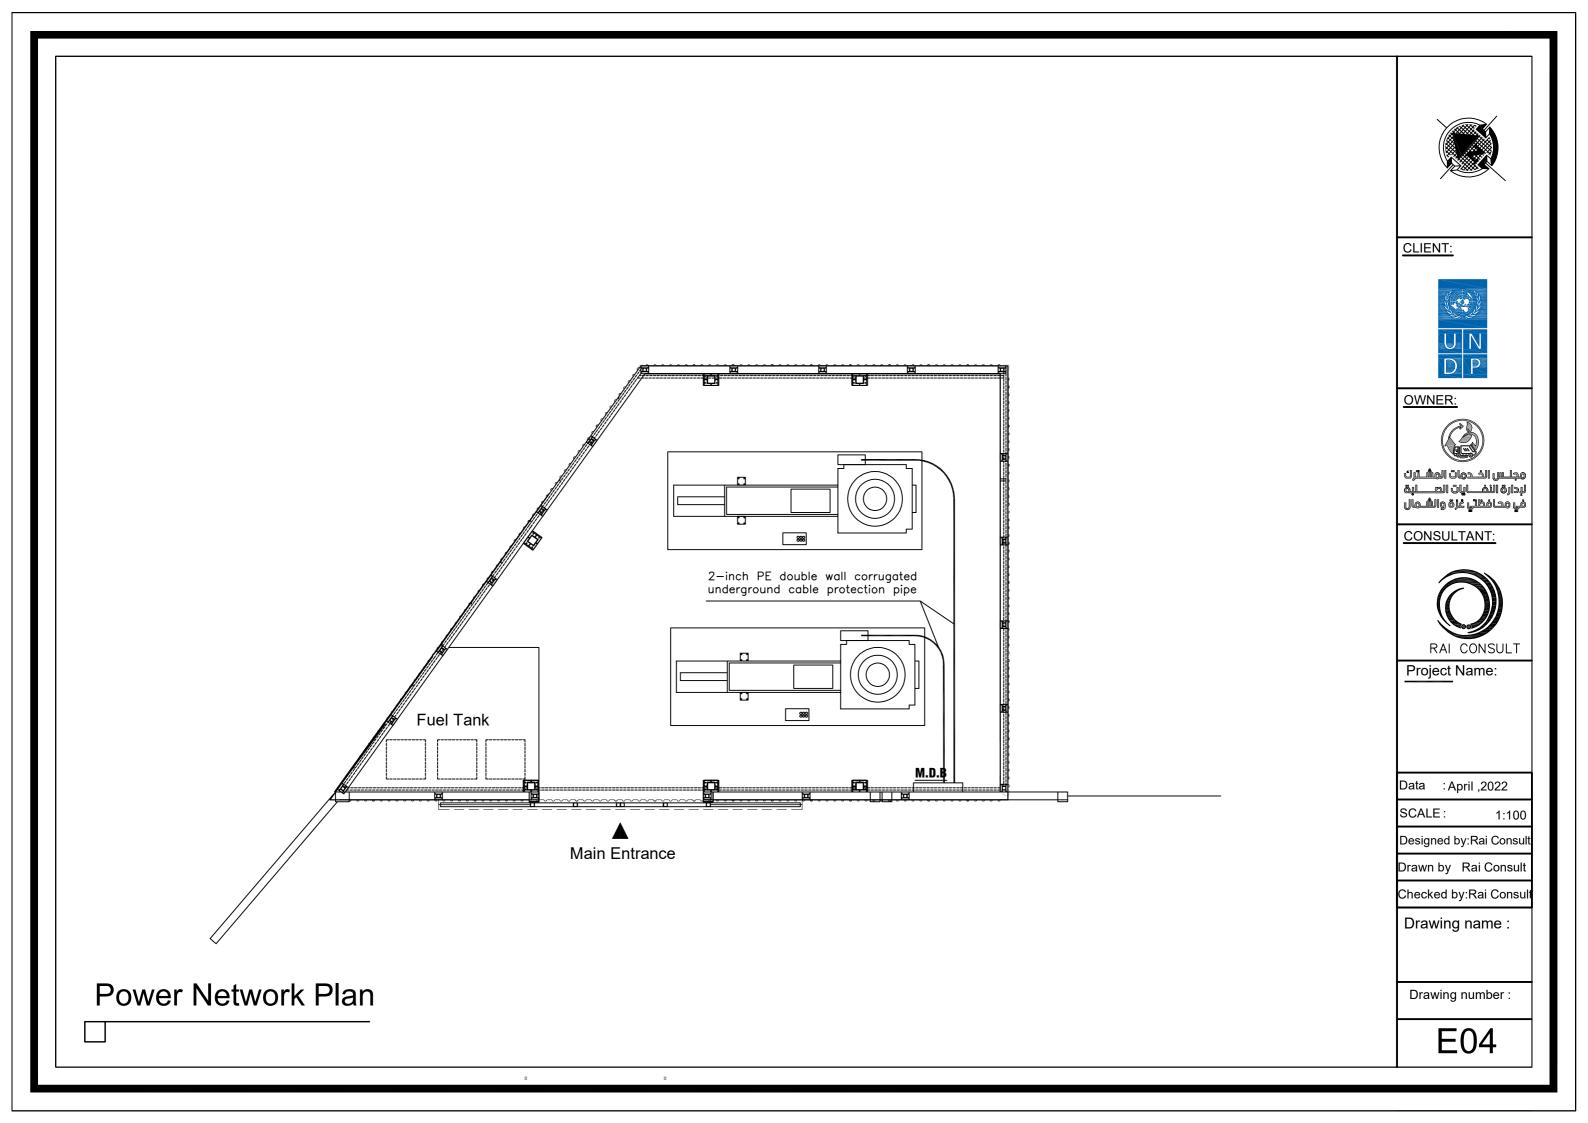

Drawing number:

A02

Shed Plan

CLIENT:

OWNER:

مجلس الخدمات المشائرك ليدارة النفسايات المسابة في معافظتي غرة والشمال

CONSULTANT:

100000

Project Name:

Data : April ,2022

SCALE:

Designed by:Rai Consult

Drawn by Rai Consult

Checked by:Rai Consul

Drawing name:

Drawing number :

A04

Shed Furnishing Plan

Galvanized Steel
Corrugated sheet

Sky light transparent Polycarbonate Corrugated sheets

Drawing name:

Drawn by Rai Consult

Checked by:Rai Consul

Drawing number :