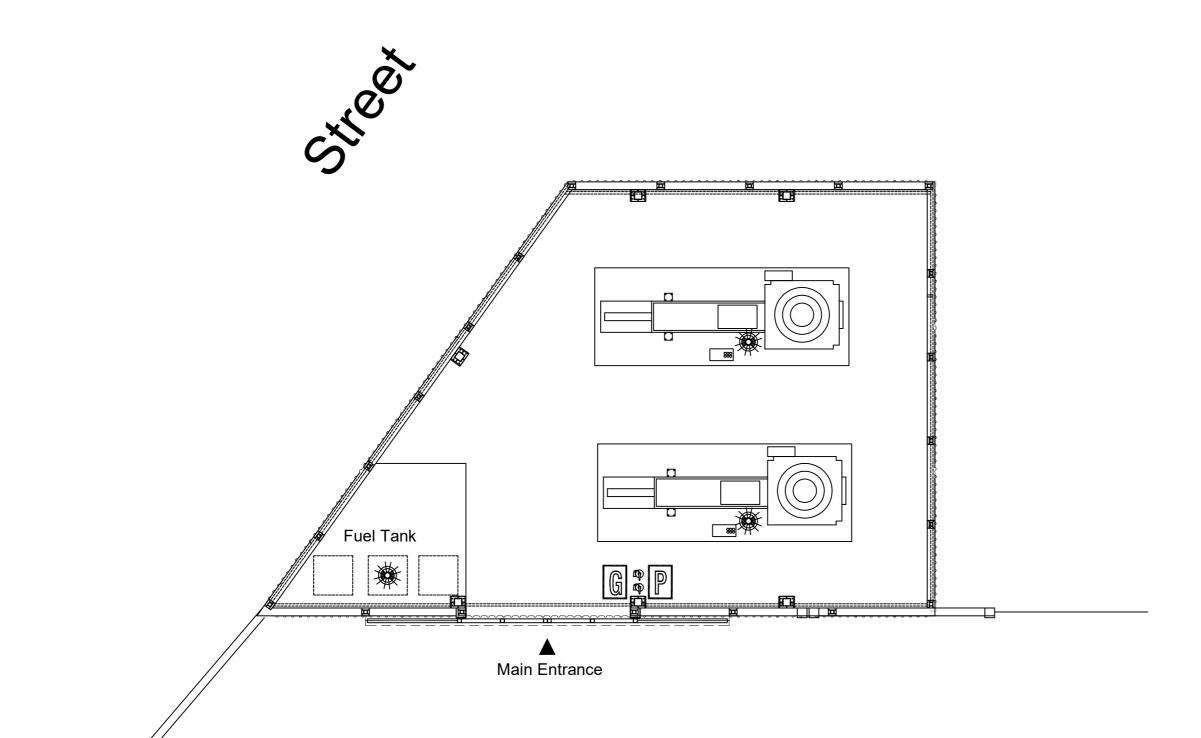

Drawing number :

M04

Fire Fighting Plan

UPVC PIPES IN THE WALLS

CLIENT:

OWNER:

مجلس الخدمات المشلرك لبدارة النفصايات المسلبة في محافظتي غزة والشمال

CONSULTANT: