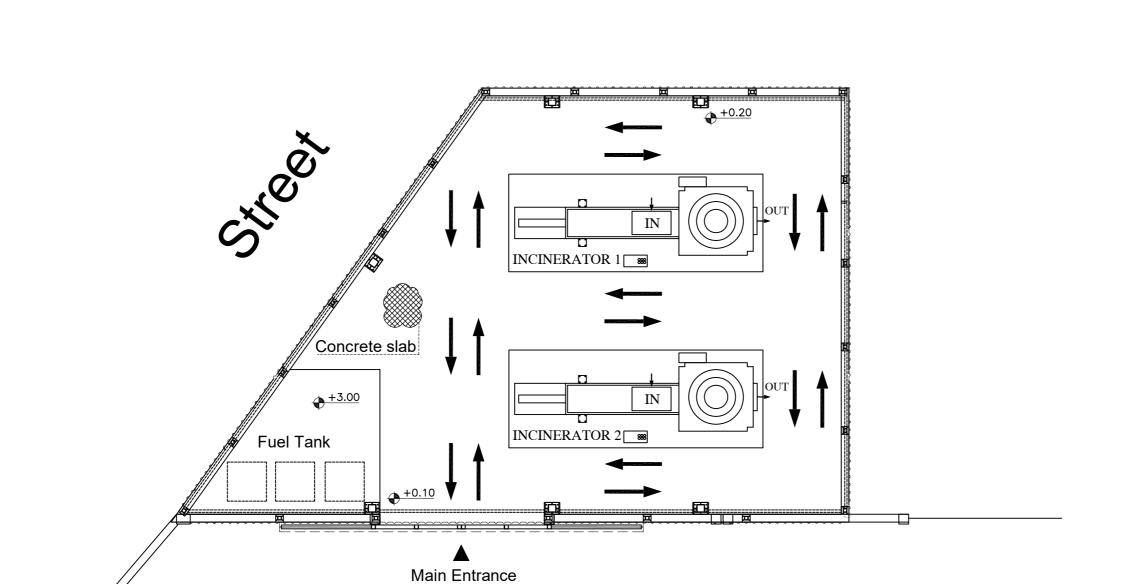

Drawing number:

A02

Shed Plan

CLIENT:

OWNER:

مجلس الخدمات المشائرك ليدارة النفسايات المسابة في معافظتي غرة والشمال

CONSULTANT:

100000