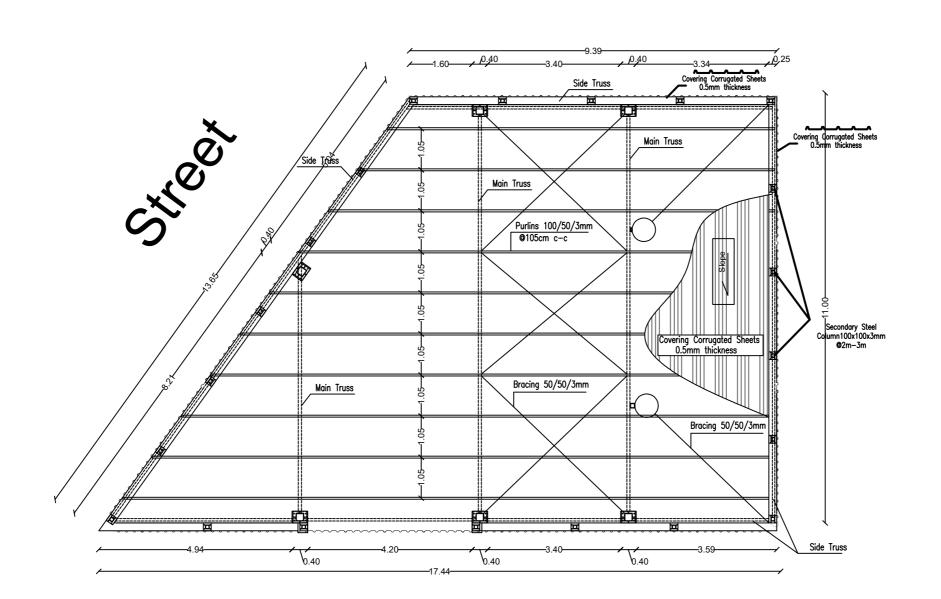

A04

Shed Furnishing Plan

Galvanized Steel
Corrugated sheet

Sky light transparent Polycarbonate Corrugated sheets

Drawing name:

Drawn by Rai Consult

Checked by:Rai Consul

Drawing number :

A05

Shed Top View