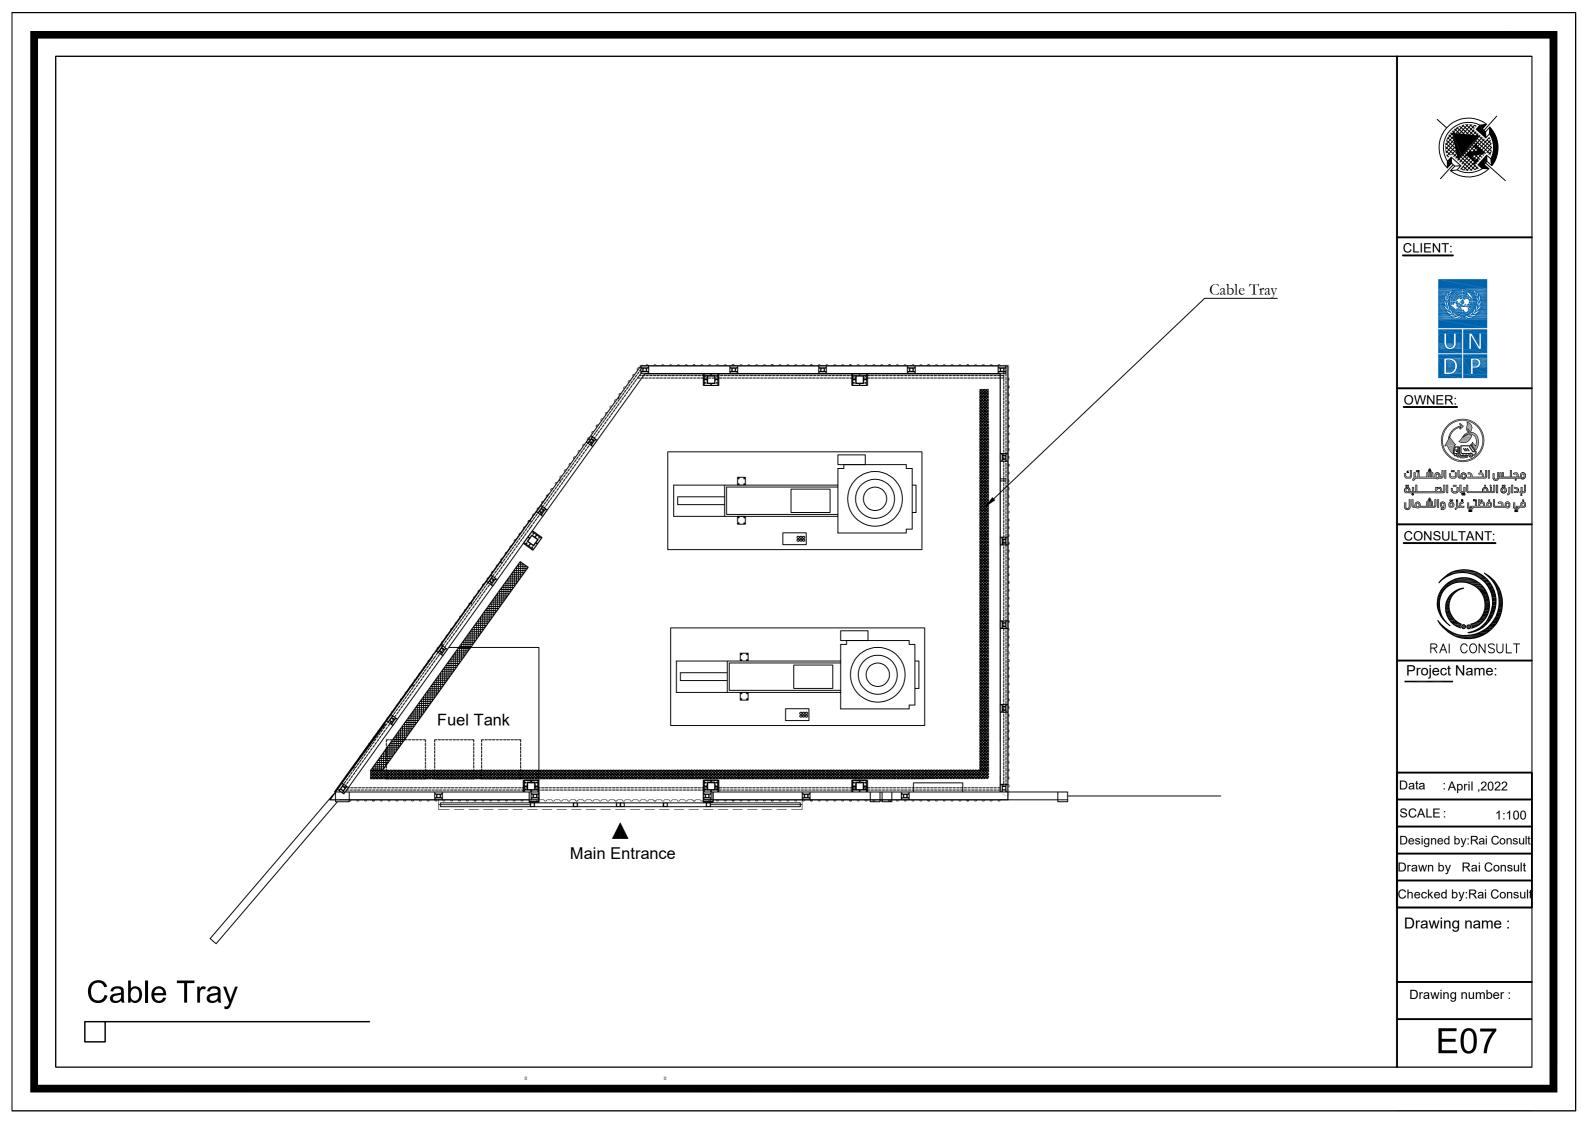

## **ELECTRICAL Drawings List**

| Drawing # | Drawing Title            |
|-----------|--------------------------|
| E01       | ELECTRICAL Drawings List |
| E02       | Lighting Network Plan    |
| E03       | Power Network Plan       |
| E04       | Power Network Plan       |
| E05       | Sub-MDB                  |
| E06       | CCTV Network             |
| E07       | Cable Tray               |
|           |                          |
|           |                          |
|           |                          |

CLIENT:

OWNER:

مجلس الخدمات المشكرك لبدارة النفسايات المسلبة في محافظتي غزة والشمال

CONSULTANT:

Project Name:

Data : April ,2022

SCALE:

Designed by:Rai Consult

Drawn by Rai Consult

Checked by:Rai Consul

Drawing name:

Drawing number :

E01

**ELECTRICAL Drawings List** 