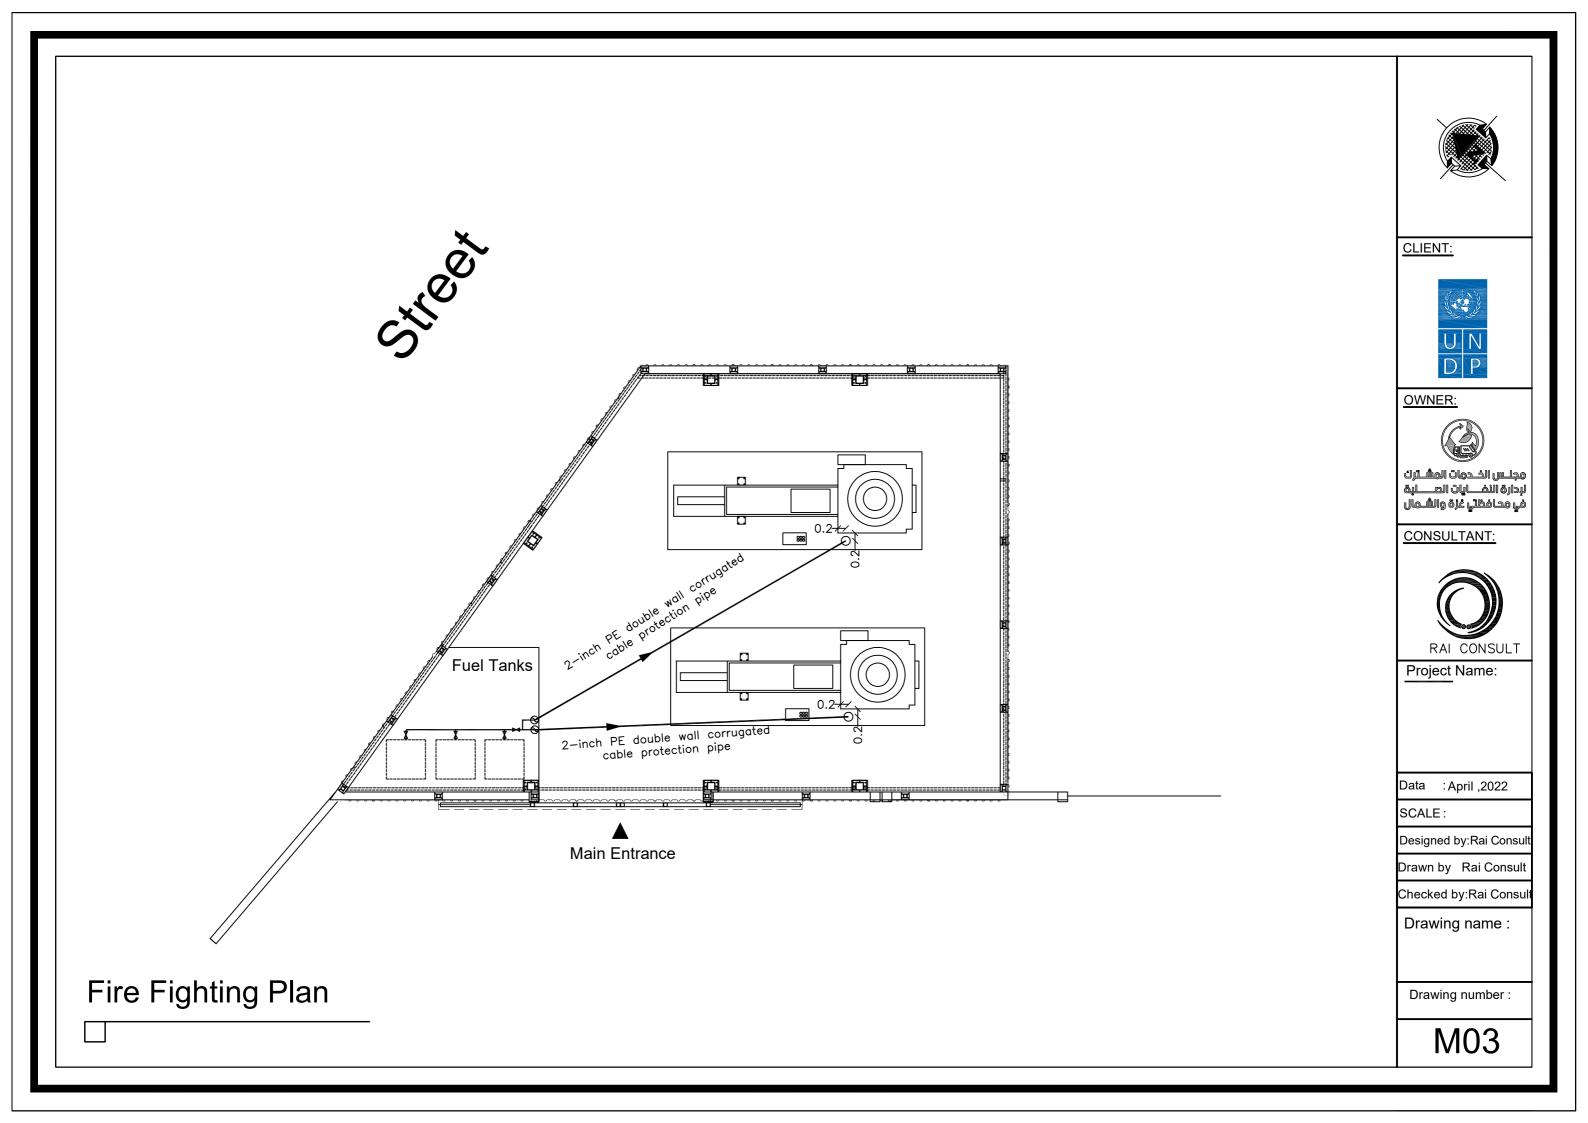

## **MECHANICAL Drawings List**

|           | II.                      |
|-----------|--------------------------|
| Drawing # | Drawing Title            |
| M01       | Mechanical Drawings List |
| M02       | Sewage Plan              |
| M03       | Fire Fighting Plan       |
| M04       | Fire Fighting Plan       |
| M05       | DETAILS                  |
|           |                          |
|           |                          |
|           |                          |
|           |                          |
|           |                          |

CLIENT:

OWNER:

وجلس الخدمات المشائرك ليدارة النفسايات العسلية في محافظتي غزة والشمال

CONSULTANT:

Project Name:

Data : April ,2022

SCALE:

Designed by:Rai Consult

Drawn by Rai Consult

Checked by:Rai Consul

Drawing name :

Drawing number :

M01

**MECHANICAL** Drawings List

Ceiling Mounted Automatic Powder Fire Extinguisher

Wall Mounted Manual Gas and Powder Fire Extinguisher