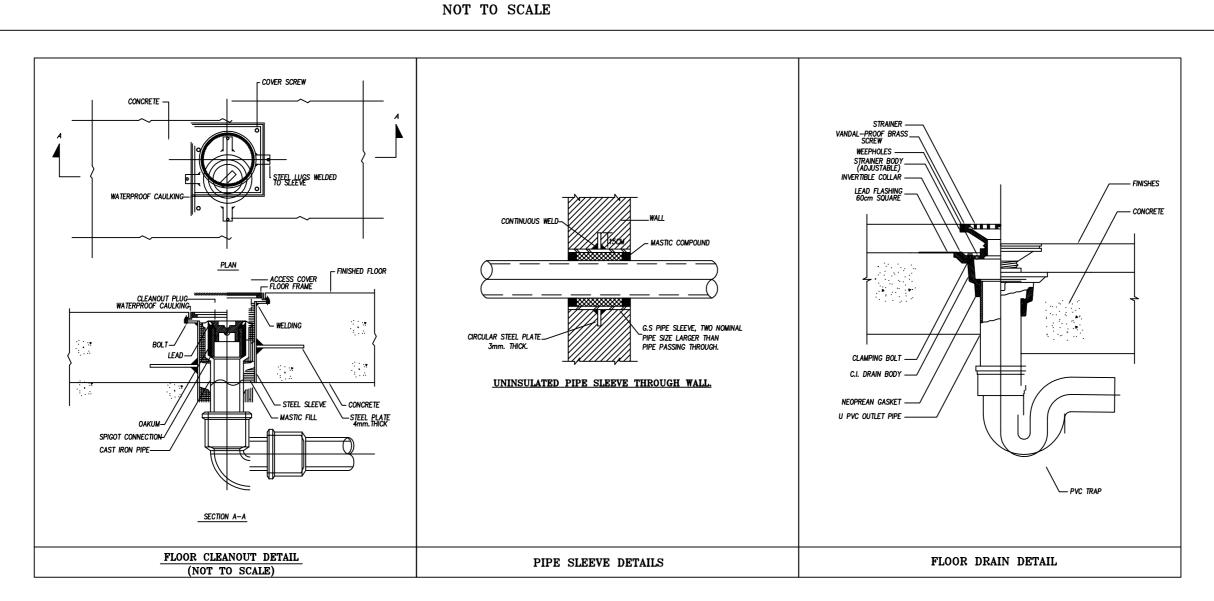

Project Name:

Data : April ,2022

SCALE:

Designed by:Rai Consult

Drawn by Rai Consult

Checked by:Rai Consul

Drawing name :

Drawing number :

M01

**MECHANICAL** Drawings List







Ceiling Mounted Automatic Powder Fire Extinguisher



Wall Mounted Manual Gas and Powder Fire Extinguisher







### OWNER:



### CONSULTANT:



Project Name:

Data : April ,2022

SCALE:

Designed by:Rai Consult

Drawn by Rai Consult

Checked by:Rai Consul

Drawing name:

Drawing number :

M04



Fire Fighting Plan



UPVC PIPES IN THE WALLS







CLIENT:



OWNER:



مجلس الخدمات المشلرك لبدارة النفصايات المسلبة في محافظتي غزة والشمال

CONSULTANT:



Project Name:

Data : April ,2022

SCALE:

Designed by:Rai Consul

Drawn by Rai Consult

Checked by:Rai Consul

Drawing name:

Drawing number :

M05



**DETAILS** 

Ш