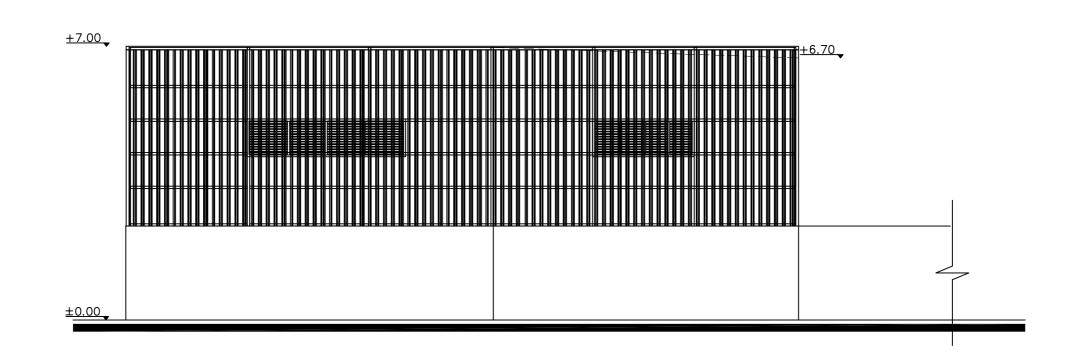

## **Southern Elevation**

**Western Elevation** 

CLIENT:

OWNER:

مجلس الخدمات المشترك لإدارة النفسايات المسلبة في محافظتي غزة والشمال

CONSULTANT:

Project Name:

Data : April ,2022

SCALE:

Designed by:Rai Consul

1:100

Drawn by Rai Consult

Checked by:Rai Consul

Drawing name:

Drawing number :

A06

Elevations