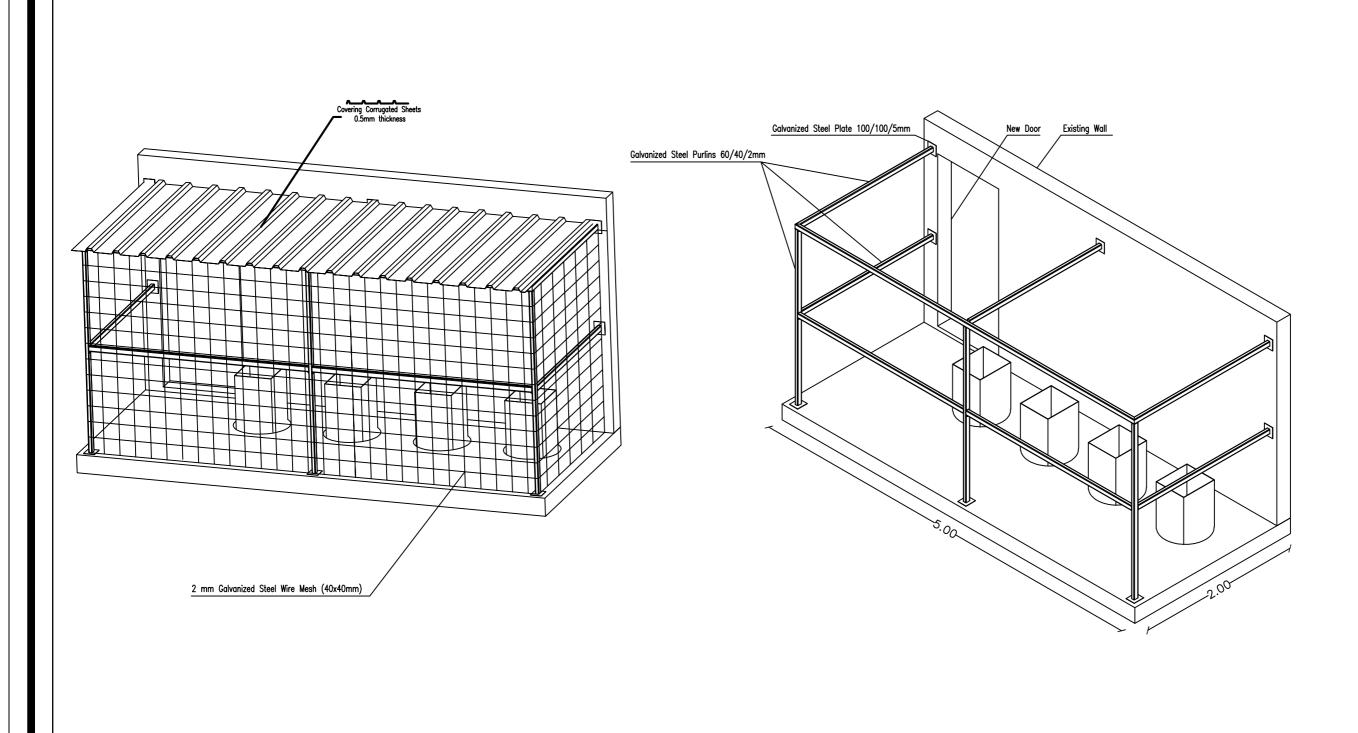

## General notes and specifications

- 1— All dimensions & levels are in meter unless otherwise noted.
- 2- Steel used A992 with Fy=50 Ksi & Fu=50 Ksi.
- 3- All fillet welds to be 8mm thickness unless otherwise noted.
- 4— Tensile strength of the electrode metal is E70XX (50 ksi).
- 5— Covering corrugated sheets are of thickness 0.5mm.
- 6- All purlins must riveted with sandwich panels. .
- 7— Contractor have to make shopdrawings for all elements
- 8- All frame members are connected together with 8mm fillet welding
- 9- All bolts A307 bolts , Fy=48 and Fnv=24 for shear , 45 ksi in tention (ASTM)
- 10— All corregated sheets connections and overlap Should be sites enough to work as a water proof.
- 11— All steel standard sections should satsify AISC specifications for standard hot rolled section.

### DETAIL OF FUEL TANKS STAND

CLIENT:

OWNER:

مجلس الخدمات المشطرات لإدارة النفطايات العطلية في محافظتي غارة والشمال

CONSULTANT:

Project Name:

Data : April ,2022

SCALE:

Designed by:Rai Consul

1:100

Drawn by Rai Consult

Checked by:Rai Consul

Drawing name:

Drawing number:

**S05** 

CLIENT: