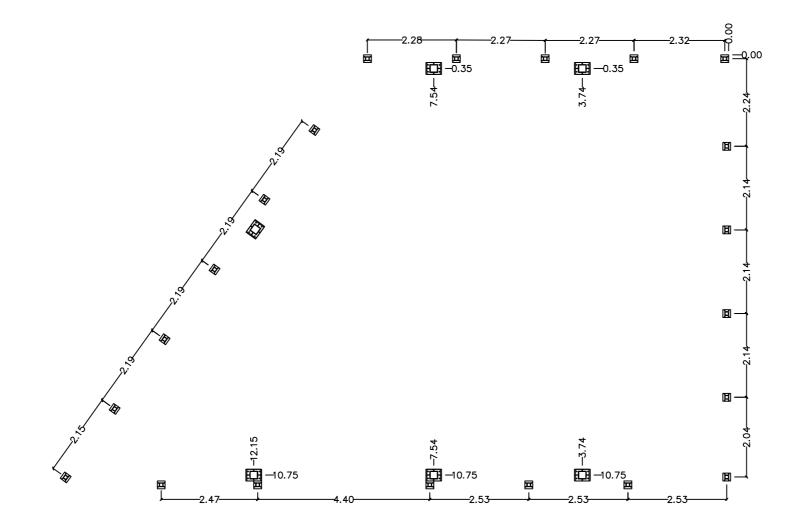

## CONSULTANT:

Project Name:

Data : April ,2022

SCALE:

Designed by:Rai Consul

Drawn by Rai Consult

Checked by:Rai Consul

Drawing name:

Drawing number :

S03

**COLUMNS AXIS** 