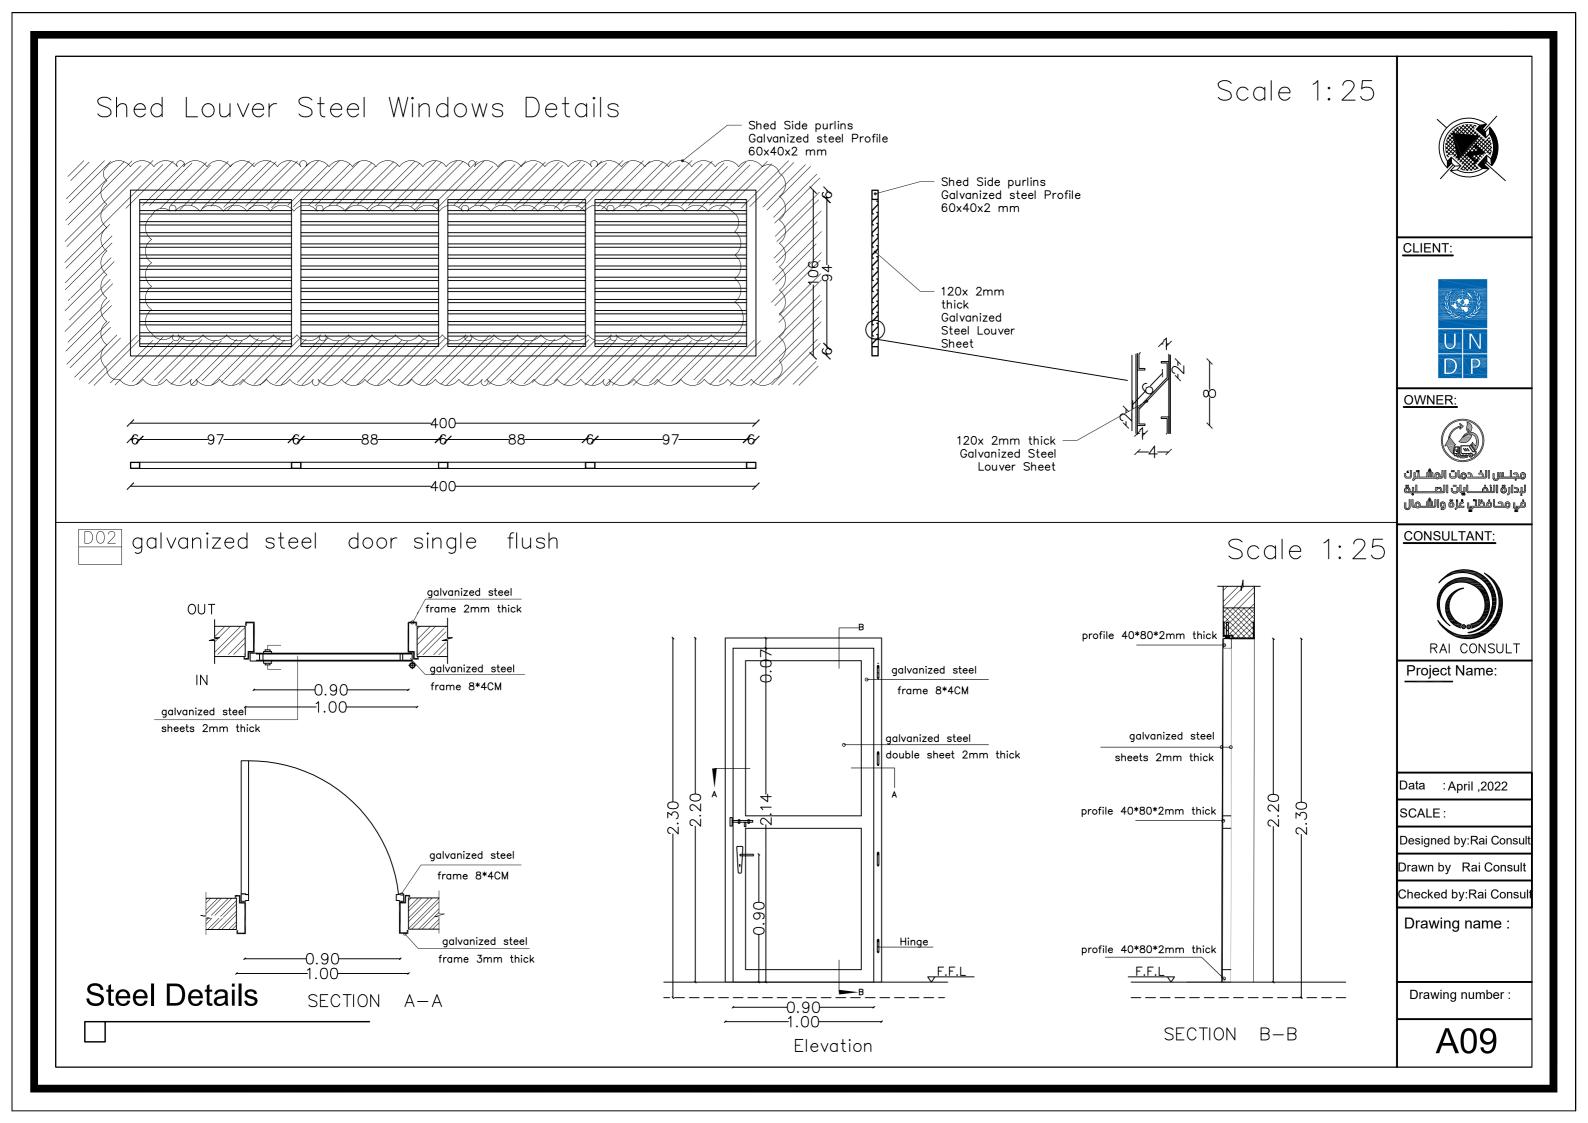

## General notes and specifications

- 1— All dimensions & levels are in meter unless otherwise noted.
- 2- Steel used A992 with Fy=50 Ksi & Fu=50 Ksi.
- 3- All fillet welds to be 8mm thickness unless otherwise noted.
- 4— Tensile strength of the electrode metal is E70XX (50 ksi).
- 5— Covering corrugated sheets are of thickness 0.5mm.
- 6- All purlins must riveted with sandwich panels. .
- 7— Contractor have to make shopdrawings for all elements
- 8- All frame members are connected together with 8mm fillet welding
- 9- All bolts A307 bolts , Fy=48 and Fnv=24 for shear , 45 ksi in tention (ASTM)
- 10— All corregated sheets connections and overlap Should be sites enough to work as a water proof.
- 11— All steel standard sections should satsify AISC specifications for standard hot rolled section.