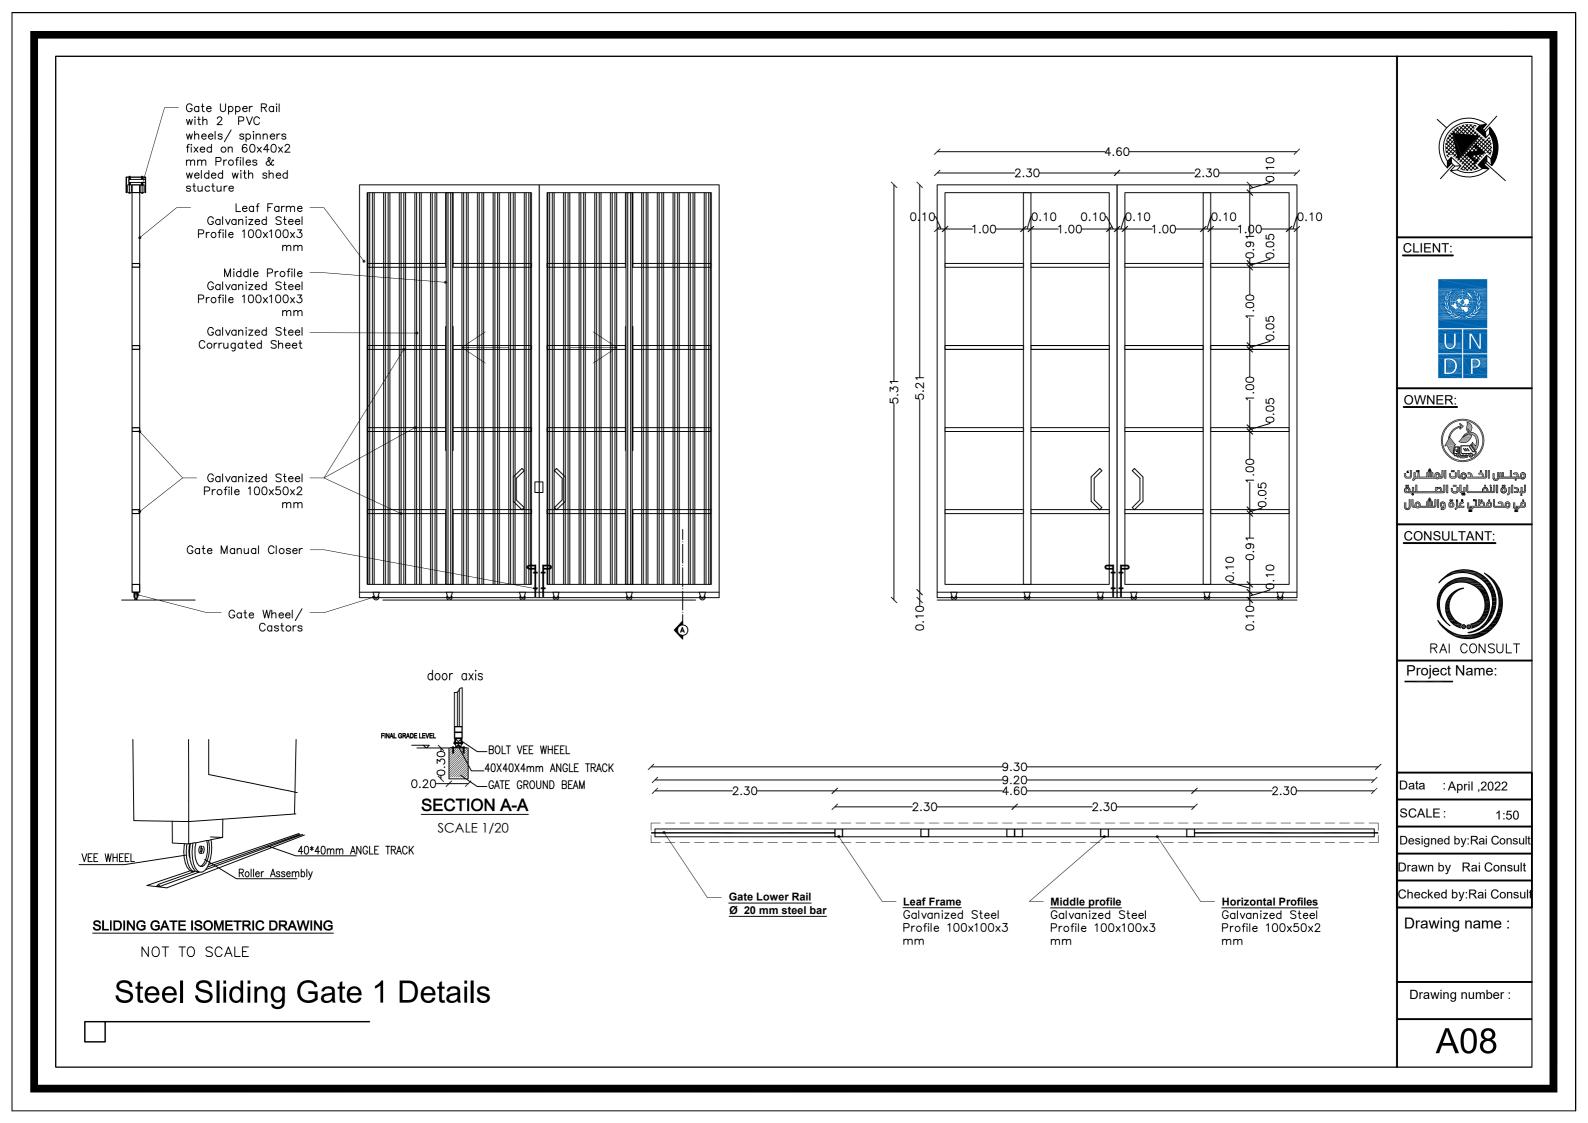

A04

Shed Furnishing Plan

Galvanized Steel
Corrugated sheet

Sky light transparent Polycarbonate Corrugated sheets

Drawing name:

Drawn by Rai Consult

Checked by:Rai Consul

Drawing number :

A05

Shed Top View