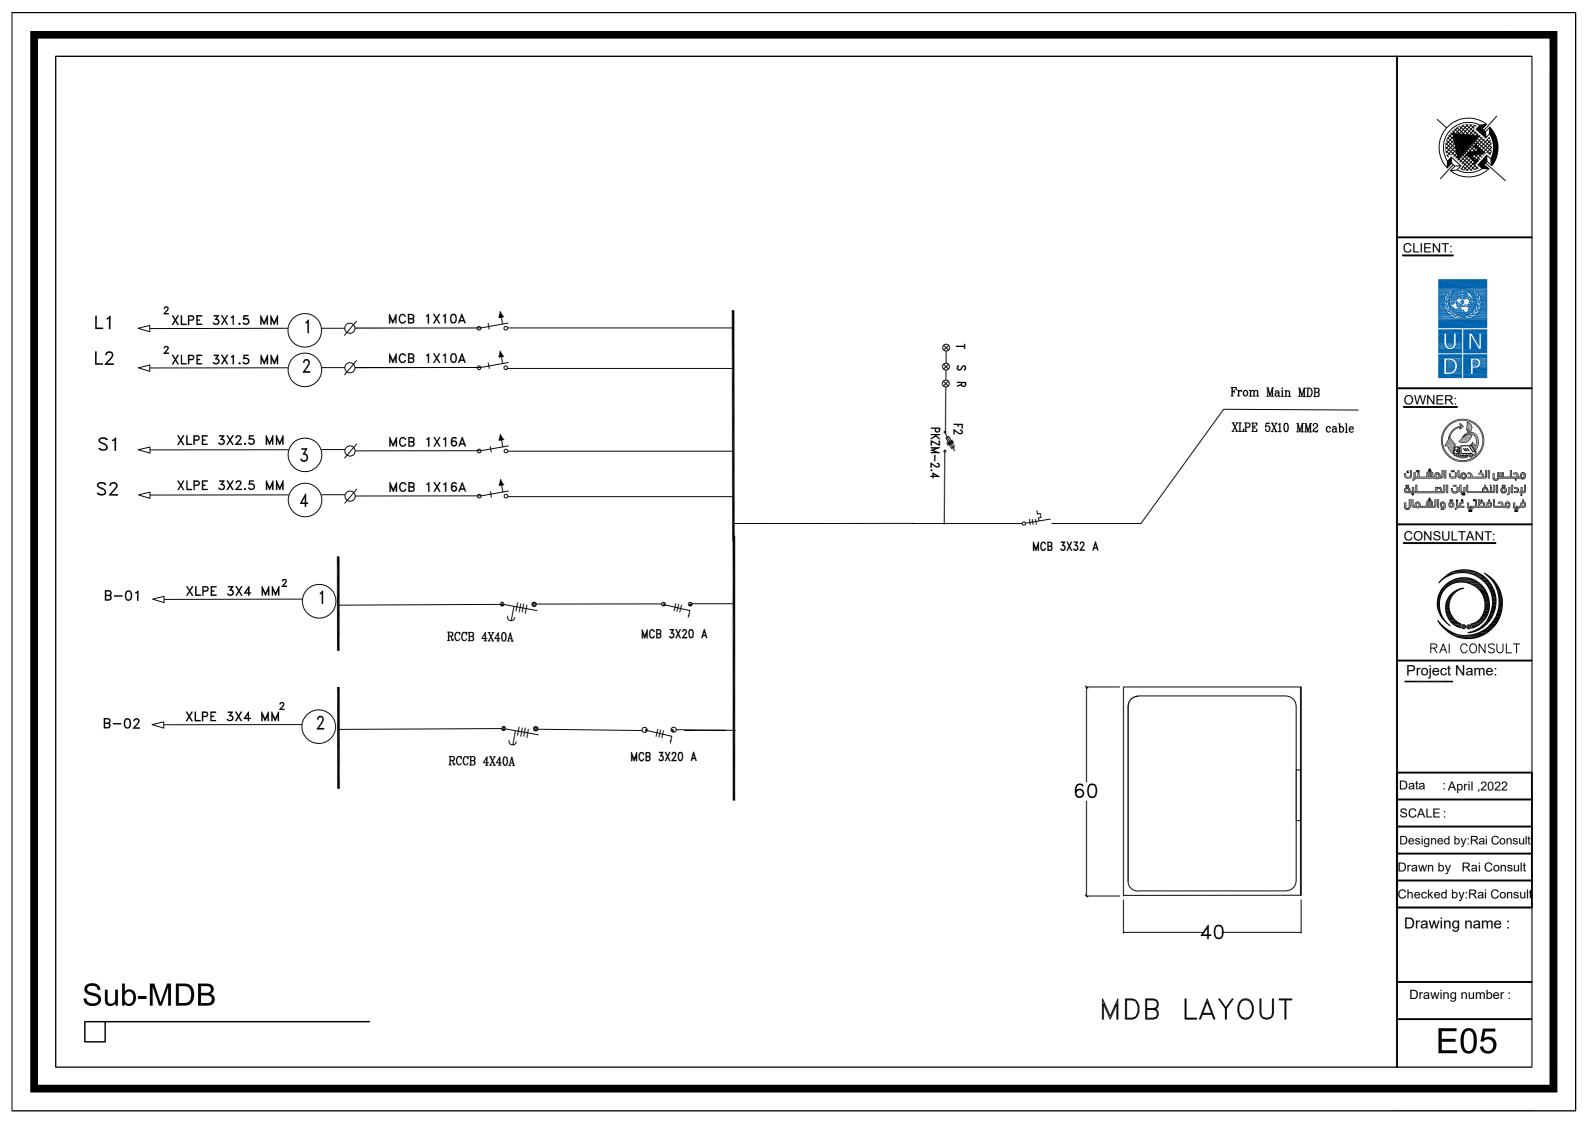

**CONSULTANT:** 

Data : April ,2022

SCALE:

Designed by:Rai Consu

Drawn by Rai Consult

Checked by:Rai Conรเ

Drawing name:

Drawing number:

S02

طبقات لا تتجاور25cmپابلماء

-3 يجب عدم استخدام الطين أو المخلفات في الروم.

2-الغطاء لحديد الأحرمة 4cm على الأقل

4-التأكد من التأسيسات الكمربية و الميكانيكية الموجودة في الأحزمة