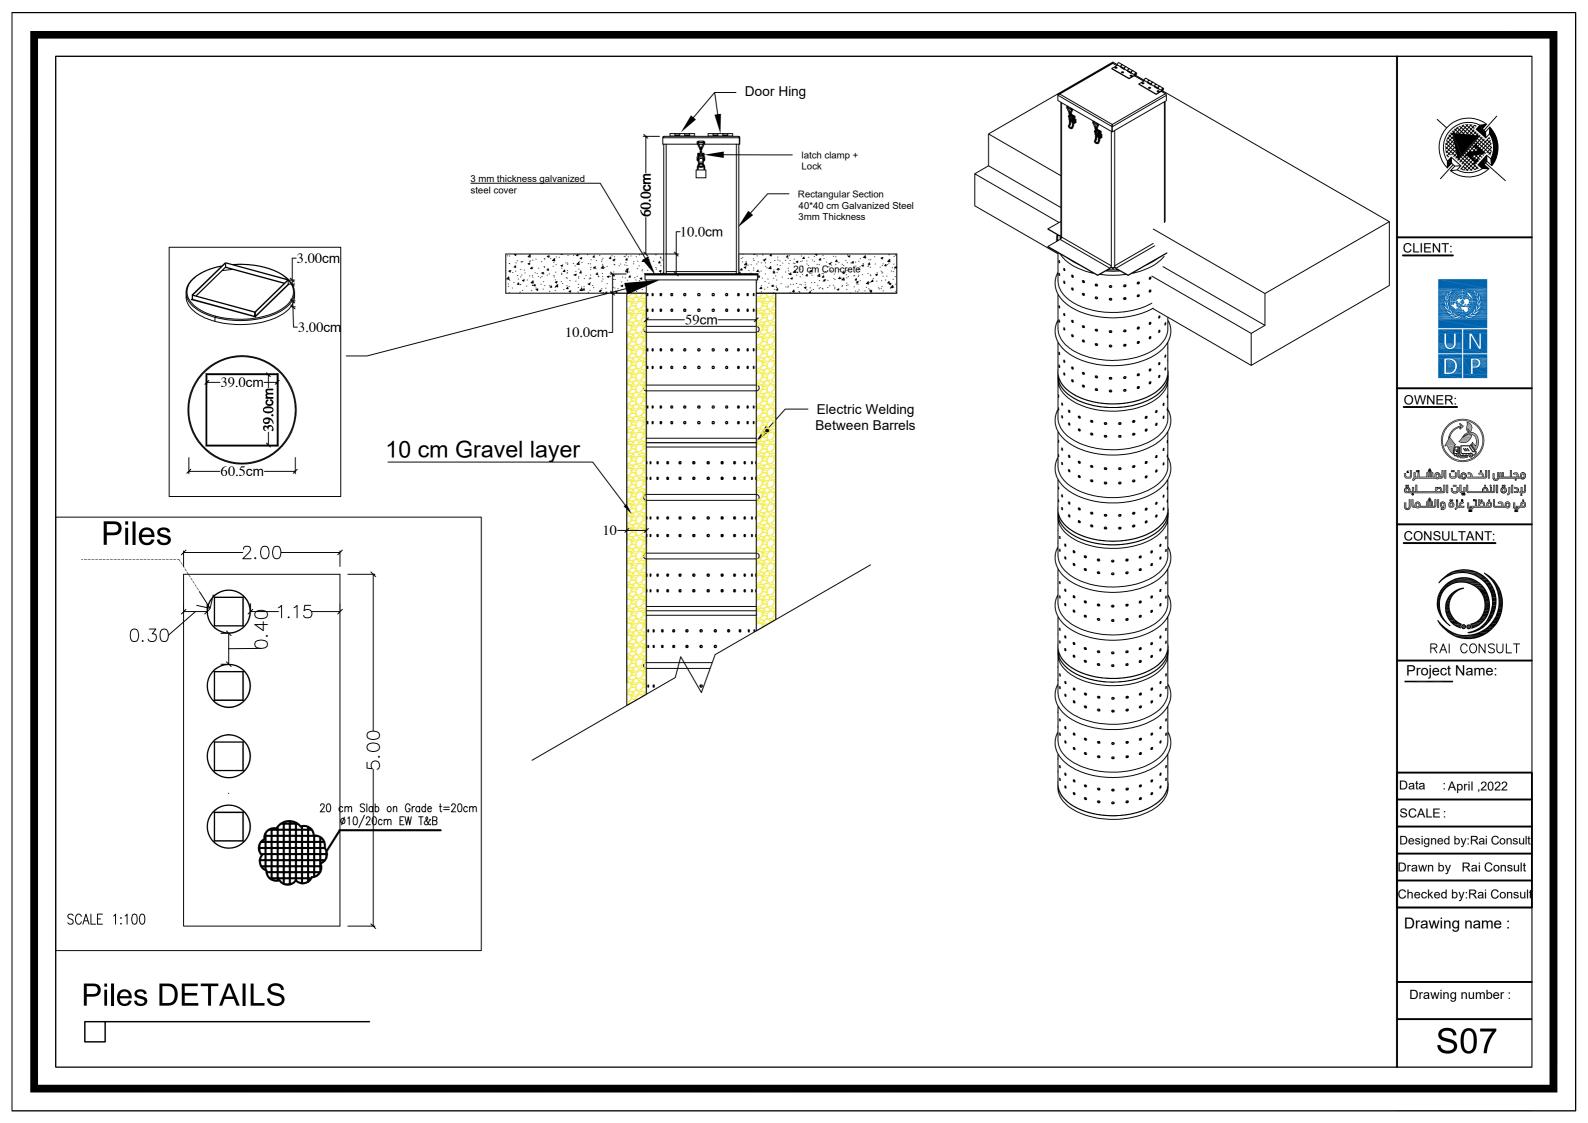

## **Structural Drawings List**

| Drawing # | Drawing Title                   |
|-----------|---------------------------------|
| S01       | <u>Structural</u> Drawings List |
| S02       | Notes                           |
| S03       | COLUMNS AXIS                    |
| S04       | DETAILS OF FOUNDATION AND G.B   |
| S05       | DETAILS OF STEEL ROOF           |
| S06       | TRUSS DETAILS                   |
| S07       | Piles DETAILS                   |
| S08       | Piles Cage DETAILS              |
|           |                                 |
|           |                                 |

CLIENT:

OWNER:

وجلس الخُـدمات المشــترك ليدارة النفـــايات العــــلية في محافظتي غرة والشــمال

CONSULTANT:

Project Name:

Data : April ,2022

SCALE:

Designed by:Rai Consult

Drawn by Rai Consult

Checked by:Rai Consult

Drawing name :

Drawing number :

S01

**Structural Drawings List** 

Checked by:Rai Consult

Drawing name:

Drawing number :

S08

Piles Cage DETAILS