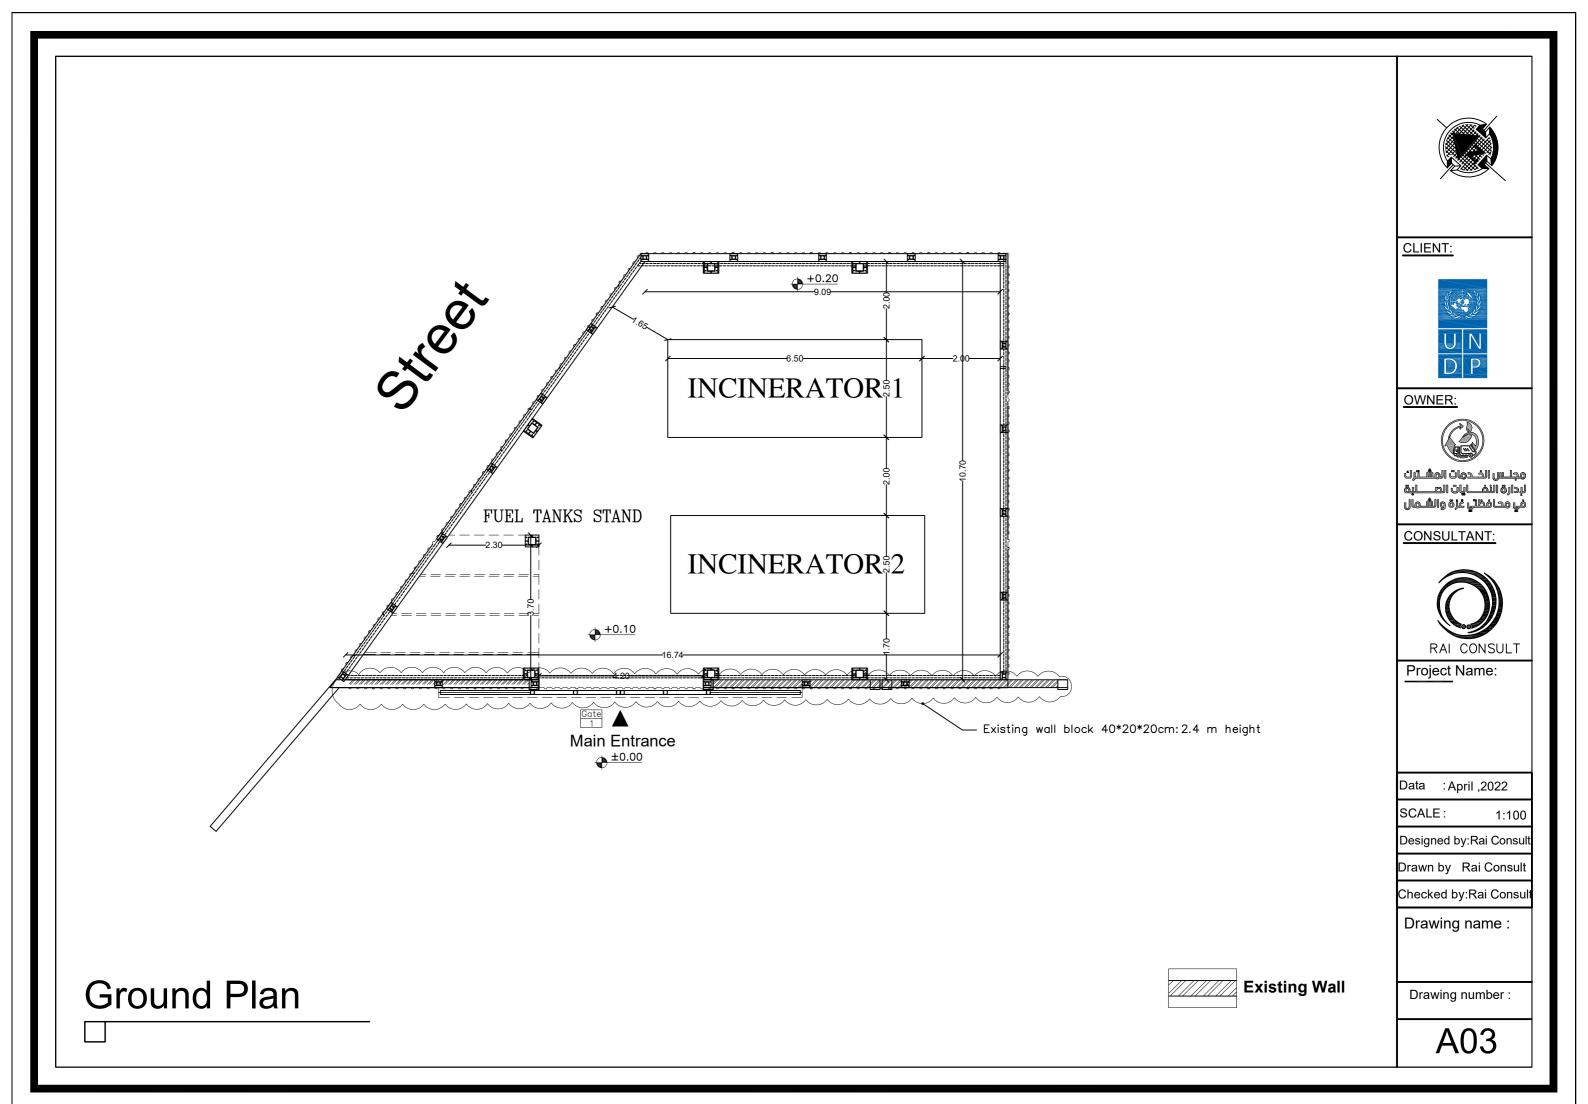

## CONSULTANT:

Project Name:

Data: April ,2022 SCALE: 1:1

Designed by:Rai Consult

1:100

Drawn by Rai Consult

Checked by:Rai Consul

Drawing name:

Drawing number:

A02

Shed Plan

CLIENT:

OWNER:

مجلس الخدمات المشائرك ليدارة النفسايات المسابة في معافظتي غرة والشمال

CONSULTANT:

100000