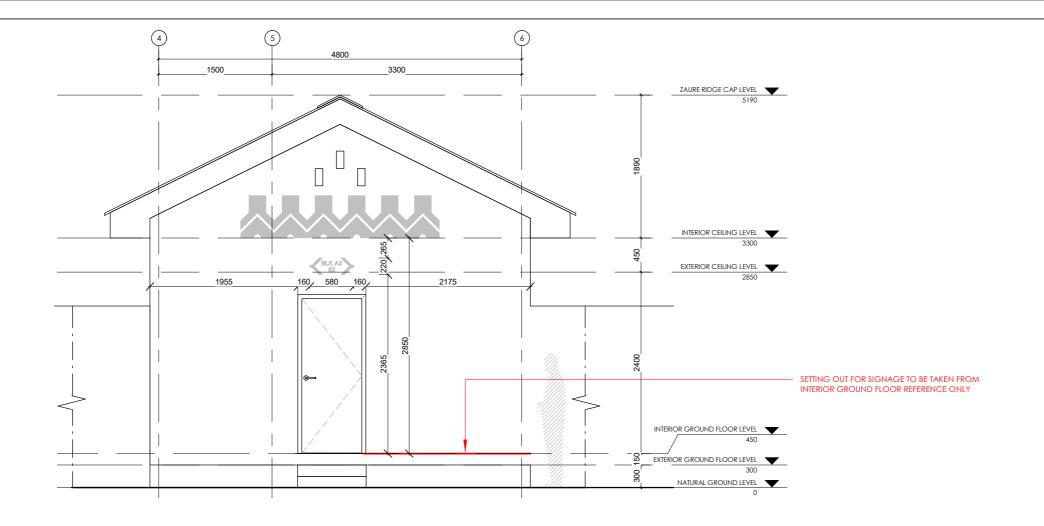

HOUSE NUMBERING 1:50

All Internal Doors to have 25mm undercut to avoid internal pressure build up