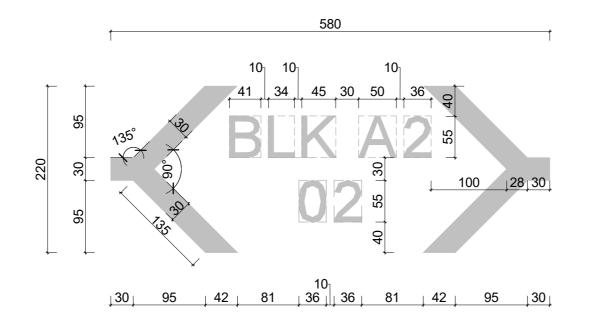

## MURAL COLOUR

WHITE PAINT

#### **BUILDING NUMBER COLOUR**

WHITE PAINT

HOMES FOR NGARANNAM, MAFA LGA, BORNO.

RESIDENTIAL UNITS PROTOTYPE 1 BUILDING NUMBER DESIGN

Scale: As indicated

Date: MARCH, 2022

Drwg. No. A435-01-507