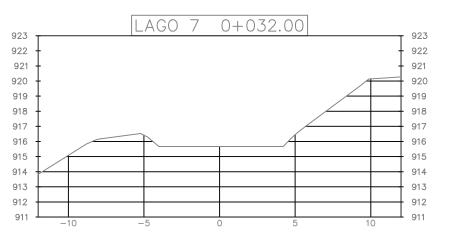

# SECCIONES TRANSVERSALES DE CADA LAGO

# SECCIONES TRANSVERSALES DE CADA LAGO PERFILES LONGITUDINALES DE CADA LAGO PERFIL LAGO3 IZQUIERDA LAGO3 0+036.00 PERFIL LAGO3 LAGO3 0+024.00 LAGO3 (18) + 052. (18) C PERFIL LAGO3 DERECHA LAGO3 0+040.00 LAGO3 0+028.00 LAGO3 0+004.00 LAC:03 ## +056.00 LAGO3 0+044.00 LAG03 0+032.00