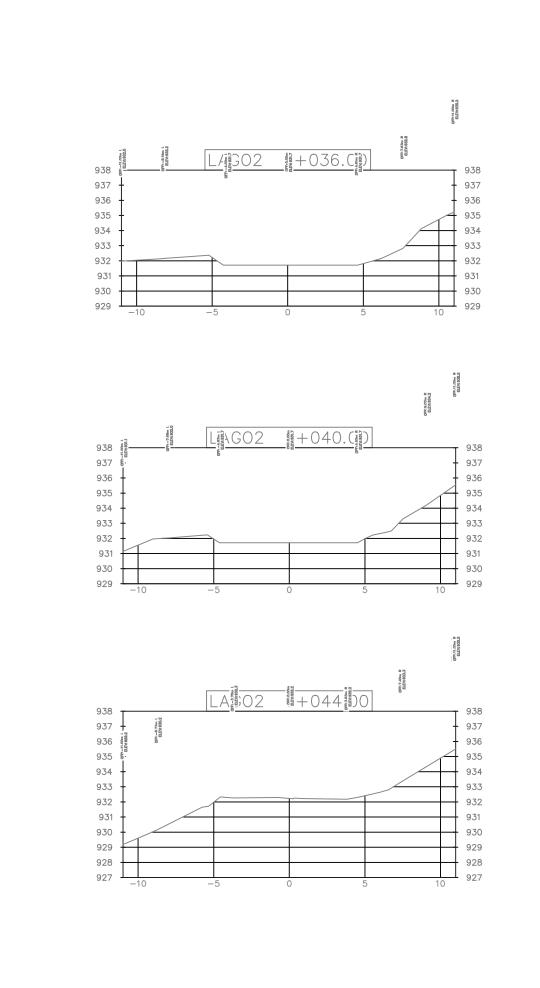

PERFILES GENERALES







# PERFILES LONGITUDINALES DE CADA LAGO PERFIL LAGOT-IZQUIERDA PERFIL LAGOT PERFIL LAG

## SECCIONES TRANSVERSALES DE CADA LAGO



### PERFILES LONGITUDINALES DE CADA LAGO



# SECCIONES TRANSVERSALES DE CADA LAGO







# SECCIONES TRANSVERSALES DE CADA LAGO PERFILES LONGITUDINALES DE CADA LAGO PERFIL LAGO3 IZQUIERDA LAGO3 0+036.00 PERFIL LAGO3 LAGO3 0+024.00 LAGO3 (18) + 052. (18) C PERFIL LAGO3 DERECHA LAGO3 0+040.00 LAGO3 0+028.00 LAGO3 0+004.00 LAC:03 ## +056.00 LAGO3 0+044.00 LAG03 0+032.00



# SECCIONES TRANSVERSALES DE CADA LAGO PERFILES LONGITUDINALES DE CADA LAGO PERFIL LAGO5 IZQUIERDA LAC-19895 1989 00 LA: 105 (100 + 036.0) PERFIL LAGO5 PERFIL LAGO5 DERECHA LAC's + 024.00 LAC: 1905 - 4052.00 100 mines 4 Company 100 mi LA 1989 05 499 + 012. C 1989 LA6505 +028.00 LAG05 0+056.00 LA 1 (982.00) (AC - 100 - 100 - 100 - 100 - 100 - 100 - 100 - 100 - 100 - 100 - 100 - 100 - 100 - 100 - 100 - 100 - 100 - 100 - 100 - 100 - 100 - 100 - 100 - 100 - 100 - 100 - 100 - 100 - 100 - 100 - 100 - 100 - 100 -