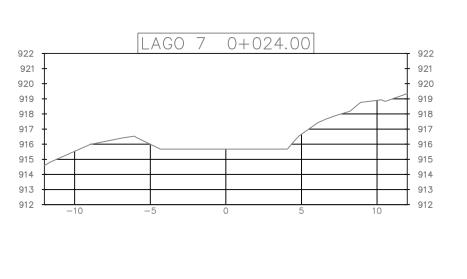

# SECCIONES TRANSVERSALES DE CADA LAGO

# SECCIONES TRANSVERSALES DE CADA LAGO PERFILES LONGITUDINALES DE CADA LAGO PERFIL LAGO3 IZQUIERDA LAGO3 0+036.00 PERFIL LAGO3 LAGO3 0+024.00 LAGO3 (18) + 052. (18) C PERFIL LAGO3 DERECHA LAGO3 0+040.00 LAGO3 0+028.00 LAGO3 0+004.00 LAC:03 ## +056.00 LAGO3 0+044.00 LAG03 0+032.00