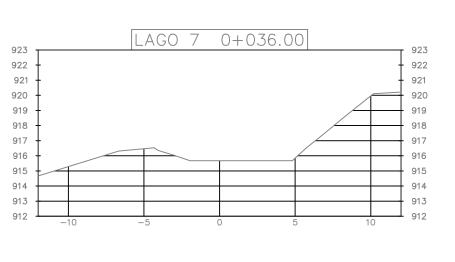

# SECCIONES TRANSVERSALES DE CADA LAGO

# SECCIONES TRANSVERSALES DE CADA LAGO PERFILES LONGITUDINALES DE CADA LAGO PERFIL LAGO3 IZQUIERDA LAGO3 0+036.00 PERFIL LAGO3 LAGO3 0+024.00 LAGO3 (18) + 052. (18) C PERFIL LAGO3 DERECHA LAGO3 0+040.00 LAGO3 0+028.00 LAGO3 0+004.00 LAC:03 ## +056.00 LAGO3 0+044.00 LAG03 0+032.00