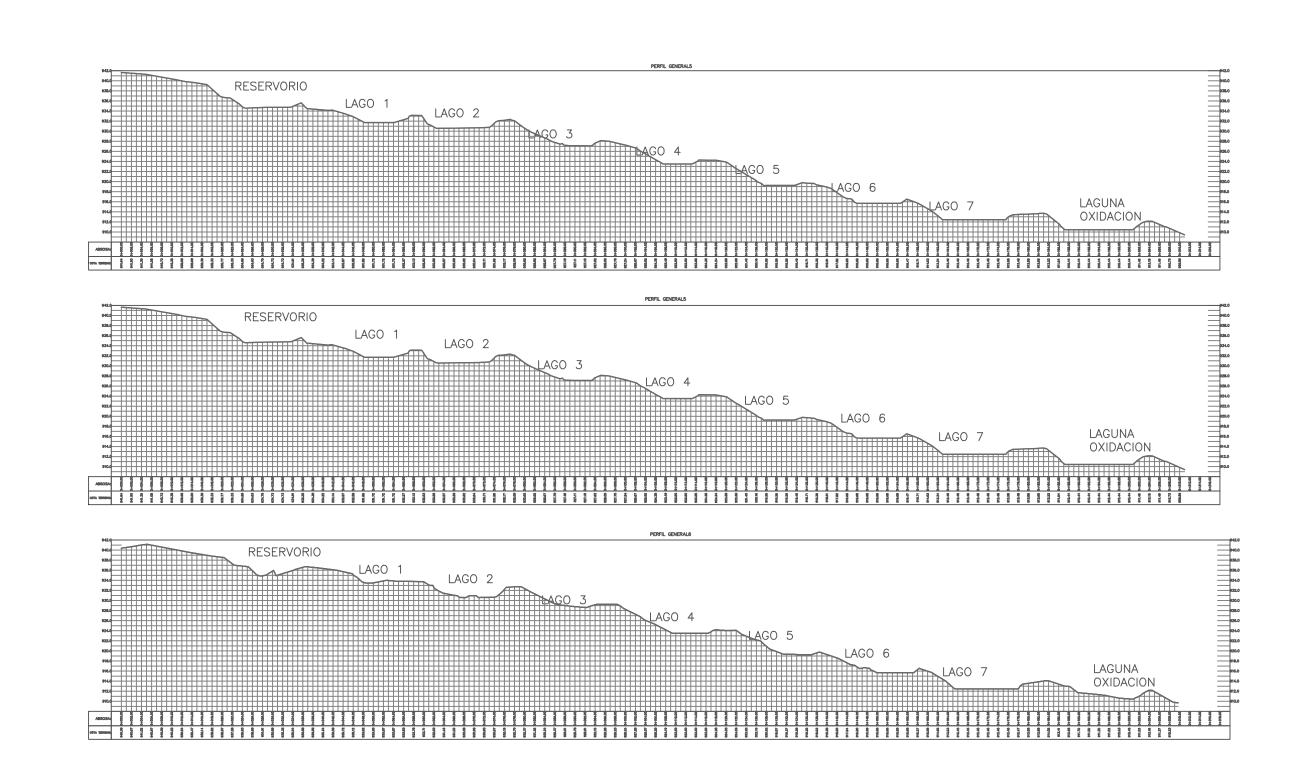

PERFILES GENERALES







# PERFILES LONGITUDINALES DE CADA LAGO PERFIL LAGOT-IZQUIERDA PERFIL LAGOT PERFIL LAG

## SECCIONES TRANSVERSALES DE CADA LAGO



### PERFILES LONGITUDINALES DE CADA LAGO



# SECCIONES TRANSVERSALES DE CADA LAGO







# SECCIONES TRANSVERSALES DE CADA LAGO PERFILES LONGITUDINALES DE CADA LAGO PERFIL LAGO3 IZQUIERDA LAGO3 0+036.00 PERFIL LAGO3 LAGO3 0+024.00 LAGO3 (18) + 052. (18) C PERFIL LAGO3 DERECHA LAGO3 0+040.00 LAGO3 0+028.00 LAGO3 0+004.00 LAC:03 ## +056.00 LAGO3 0+044.00 LAG03 0+032.00



# SECCIONES TRANSVERSALES DE CADA LAGO PERFILES LONGITUDINALES DE CADA LAGO PERFIL LAGO5 IZQUIERDA LAC-19895 1989 00 LA: 105 (100 + 036.0) PERFIL LAGO5 PERFIL LAGO5 DERECHA LAC's + 024.00 LAC: 1905 - 4052.00 100 mines 4 Company 100 mi LA 1989 05 499 + 012. C 1989 LA6505 +028.00 LAG05 0+056.0