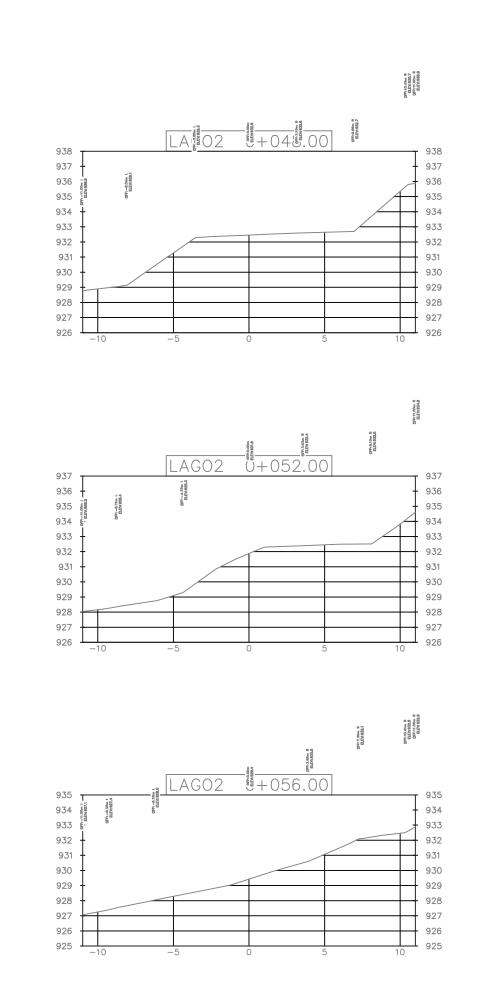

PERFILES GENERALES







# PERFILES LONGITUDINALES DE CADA LAGO PERFIL LAGOT-IZQUIERDA PERFIL LAGOT PERFIL LAG

## SECCIONES TRANSVERSALES DE CADA LAGO



### PERFILES LONGITUDINALES DE CADA LAGO



# SECCIONES TRANSVERSALES DE CADA LAGO







# SECCIONES TRANSVERSALES DE CADA LAGO PERFILES LONGITUDINALES DE CADA LAGO PERFIL LAGO3 IZQUIERDA LAGO3 0+036.00 PERFIL LAGO3 LAGO3 0+024.00 LAGO3 (18) + 052. (18) C PERFIL LAGO3 DERECHA LAGO3 0+040.00 LAGO3 0+028.00 LAGO3 0+004.00 LAC:03 ## +056.00 LAGO3 0+044.00 LAG03 0+032.00



# SECCIONES TRANSVERSALES DE CADA LAGO PERFILES LONGITUDINALES DE CADA LAGO PERFIL LAGO5 IZQUIERDA LAC-19895 1989 00 LA: 105 (100 + 036.0) PERFIL LAGO5 PERFIL LAGO5 DERECHA LAC's + 024.00 LAC: 1905 - 4052.00 100 mines 4 Company 100 mi LA 1989 05 499 + 012. C 1989 LA6505 +028.00 LAG05 0+056.00 LA 1 (982.00) (AC - 100 - 100 - 100 - 100 - 100 - 100 - 100 - 100 - 100 - 100 - 100 - 100 - 100 - 100 - 100 - 100 - 100 - 100 - 100 - 100 - 100 - 100 - 100 - 100 - 100 - 100 - 100 - 100 - 100 - 100 - 100 - 100 - 100 - 10