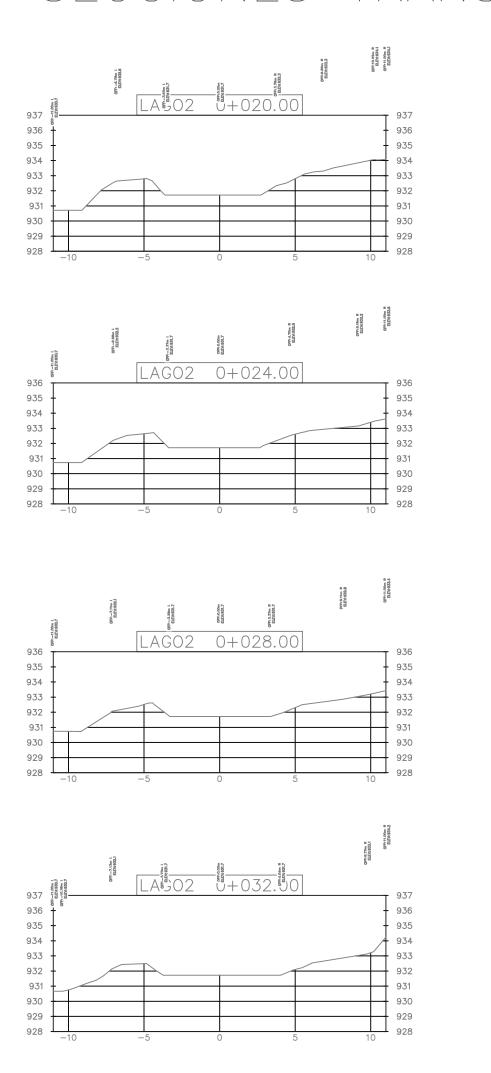

PERFILES GENERALES







# PERFILES LONGITUDINALES DE CADA LAGO PERFIL LAGOT-IZQUIERDA PERFIL LAGOT PERFIL LAG

## SECCIONES TRANSVERSALES DE CADA LAGO



### PERFILES LONGITUDINALES DE CADA LAGO



# SECCIONES TRANSVERSALES DE CADA LAGO







# SECCIONES TRANSVERSALES DE CADA LAGO PERFILES LONGITUDINALES DE CADA LAGO PERFIL LAGO3 IZQUIERDA LAGO3 0+036.00 PERFIL LAGO3 LAGO3 0+024.00 LAGO3 (18) + 052. (18) C PERFIL LAGO3 DERECHA LAGO3 0+040.00 LAGO3 0+028.00 LAGO3 0+004.00 LAC:03 ## +056.00 LAGO3 0+044.00 LAG03 0+032.00



# SECCIONES TRANSVERSALES DE CADA LAGO PERFILES LONGITUDINALES DE CADA LAGO PERFIL LAGO5 IZQUIERDA LAC-19895 1989 00 LA: 105 (100 + 036.0) PERFIL LAGO5 PERFIL LAGO5 DERECHA LAC's + 024.00 LAC: 1905 - 4052.00 100 mines 4 Company 100 mi LA 1989 05 499 + 012. C 1989 LA6505 +028.00 LAG05 0+056.00 LA 1 (982.00) (AC - 100 - 100 - 100 - 100 - 100 - 100 - 100 - 100 - 100 - 100 - 100 - 100 - 100 - 100 - 100 - 100 - 100 - 100 - 100 - 100 - 100 - 100 - 100 - 100 - 100 - 100 - 100 - 100 - 100 - 100 - 100 - 100 - 100