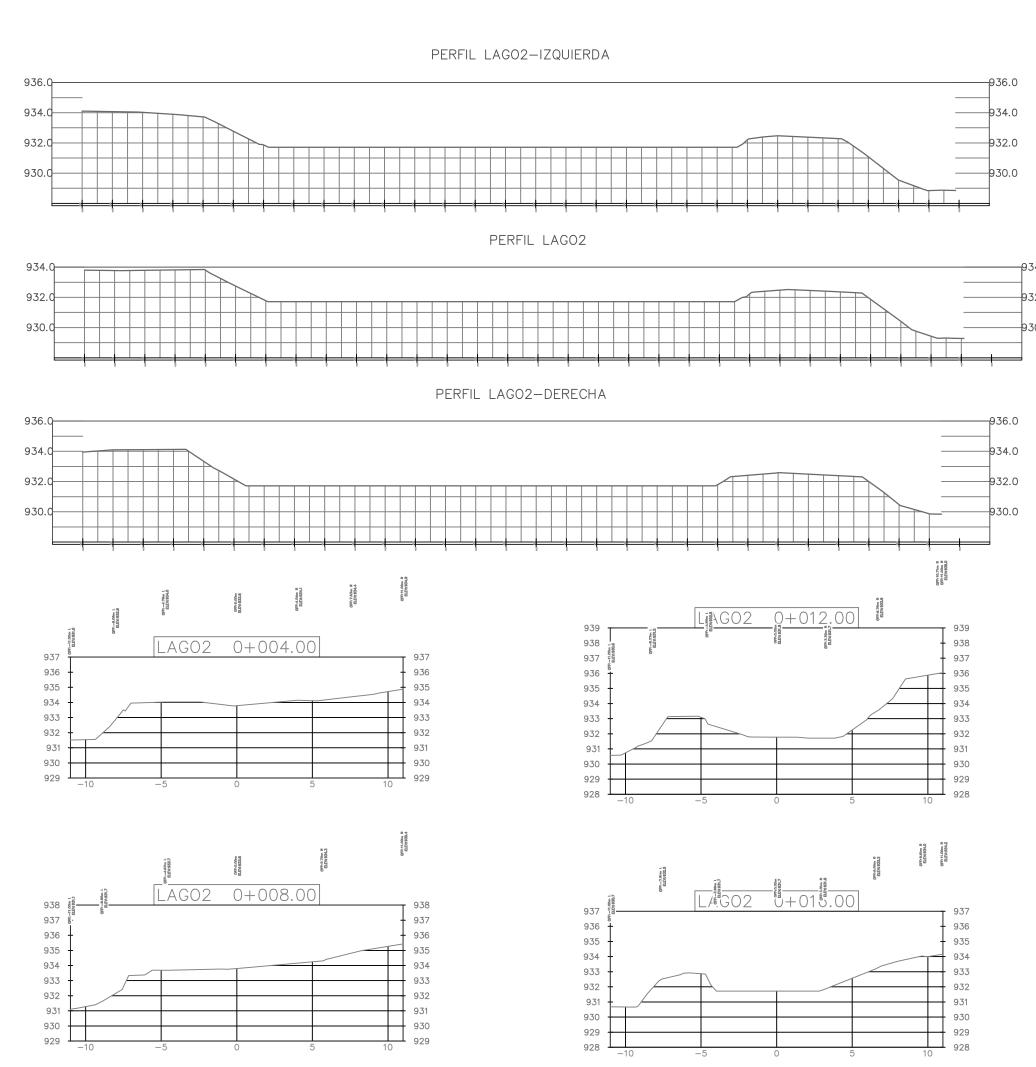

# PERFILES LONGITUDINALES DE CADA LAGO PERFIL LAGOT-IZQUIERDA PERFIL LAGOT PERFIL LAG

### PERFILES LONGITUDINALES DE CADA LAGO

# SECCIONES TRANSVERSALES DE CADA LAGO