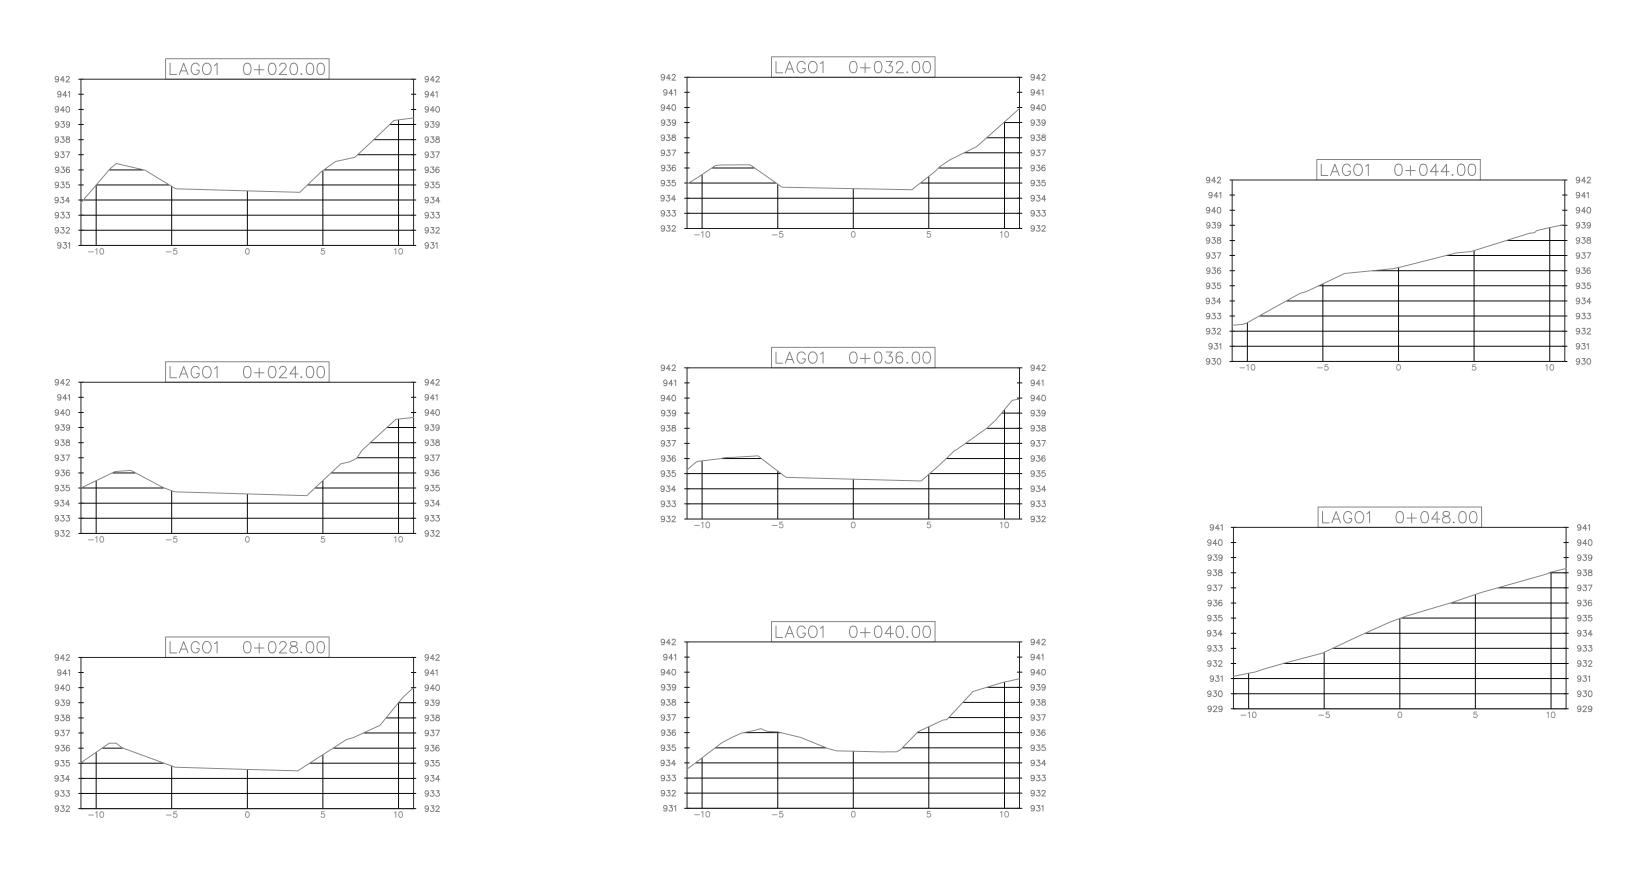

PERFILES GENERALES







# PERFILES LONGITUDINALES DE CADA LAGO PERFIL LAGOT-IZQUIERDA PERFIL LAGOT PERFIL LAG

## SECCIONES TRANSVERSALES DE CADA LAGO



### PERFILES LONGITUDINALES DE CADA LAGO



# SECCIONES TRANSVERSALES DE CADA LAGO







# SECCIONES TRANSVERSALES DE CADA LAGO PERFILES LONGITUDINALES DE CADA LAGO PERFIL LAGO3 IZQUIERDA LAGO3 0+036.00 PERFIL LAGO3 LAGO3 0+024.00 LAGO3 (18) + 052. (18) C PERFIL LAGO3 DERECHA LAGO3 0+040.00 LAGO3 0+028.00 LAGO3 0+004.00 LAC:03 ## +056.00 LAGO3 0+044.00 LAG03 0+032.00



# SECCIONES TRANSVERSALES DE CADA LAGO PERFILES LONGITUDINALES DE CADA LAGO PERFIL LAGO5 IZQUIERDA LAC-19895 1989 00 LA: 105 (100 + 036.0) PERFIL LAGO5 PERFIL LAGO5 DERECHA LAC's + 024.00 LAC: 1905 - 4052.00 100 mines 4 Company 100 mi LA 1989 05 499 + 012. C 1989 LA6505 +028.00 LAG05 0+056.00 LA 1 (982.00) (AC - 100 - 100 - 100 - 100 - 100 - 100 - 100 - 100 - 100 - 100 - 100 - 100 - 100 - 100 - 100 - 100 - 100 - 100 - 10