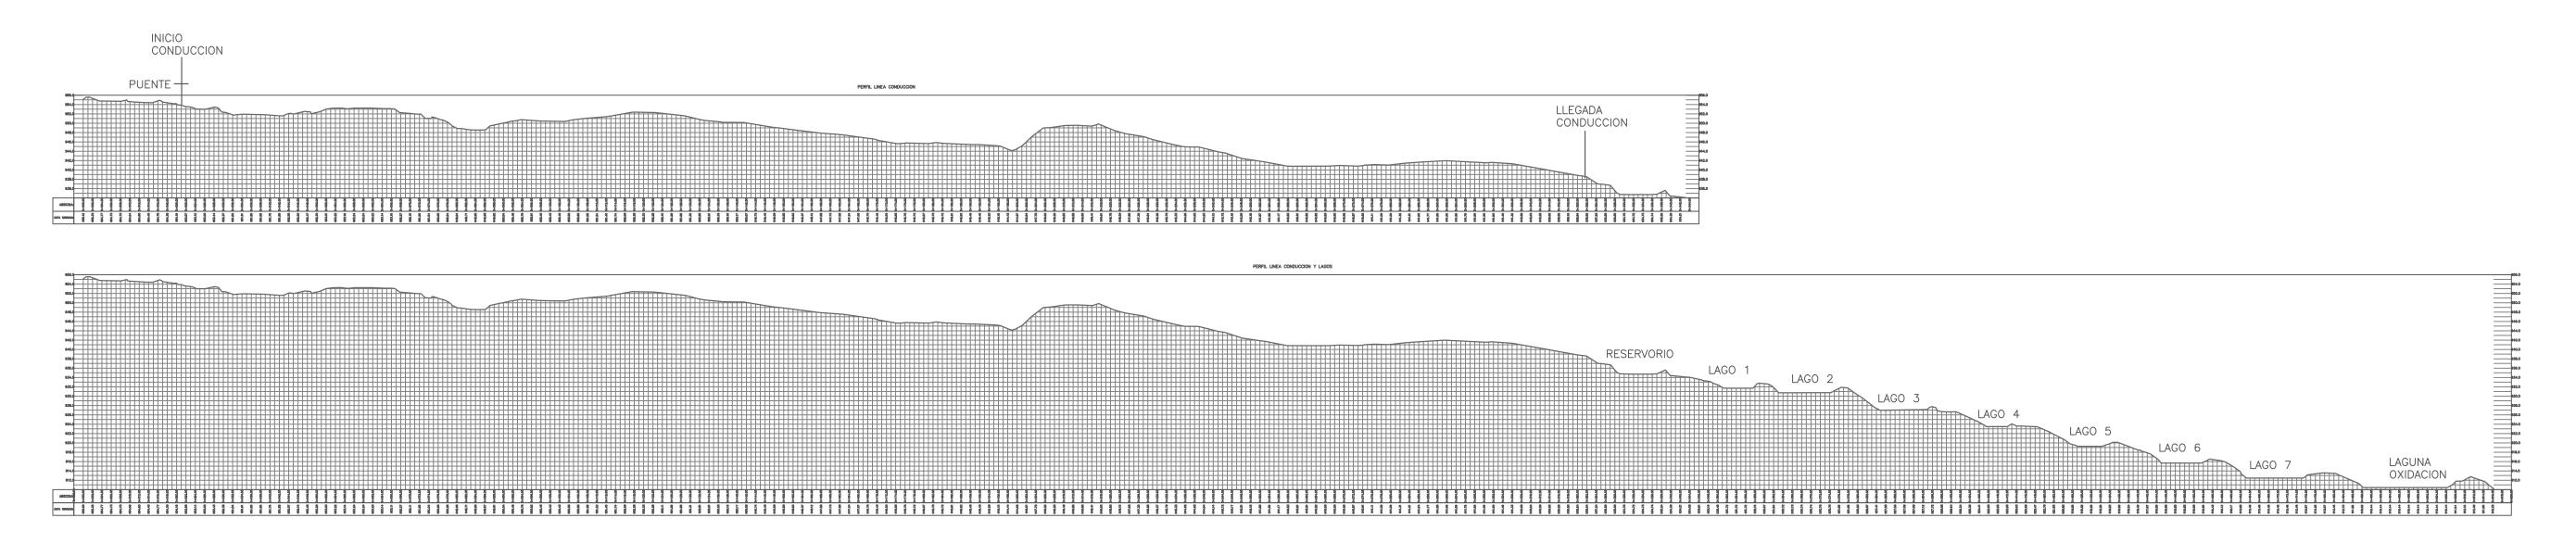

PERFILES GENERALES







# PERFILES LONGITUDINALES DE CADA LAGO PERFIL LAGOT-IZQUIERDA PERFIL LAGOT PERFIL LAG

## SECCIONES TRANSVERSALES DE CADA LAGO



### PERFILES LONGITUDINALES DE CADA LAGO



# SECCIONES TRANSVERSALES DE CADA LAGO







# SECCIONES TRANSVERSALES DE CADA LAGO PERFILES LONGITUDINALES DE CADA LAGO PERFIL LAGO3 IZQUIERDA LAGO3 0+036.00 PERFIL LAGO3 LAGO3 0+024.00 LAGO3 (18) + 052. (18) C PERFIL LAGO3 DERECHA LAGO3 0+040.00 LAGO3 0+028.00 LAGO3 0+004.00 LAC:03 ## +056.00 LAGO3 0+044.00 LAG03 0+032.00



# SECCIONES TRANSVERSALES DE CADA LAGO PERFILES LONGITUDINALES DE CADA LAGO PERFIL LAGO5 IZQUIERDA LAC-19895 1989 00 LA: 105 (100 + 036.0) PERFIL LAGO5 PERFIL LAGO5 DERECHA LAC's + 024.00 LAC: 1905 - 4052.00 100 mines 4 Company 100 mi LA 1989 05 499 + 012. C 1989 LA65