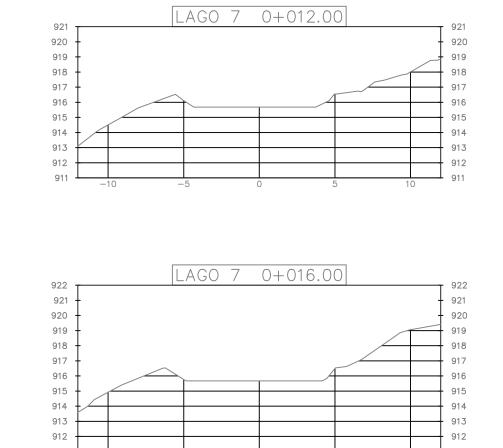

100 - 100 - 100 - 100 - 100 - 100 - 100 - 100 - 100 - 100 - 100 - 100 - 100 - 100 - 100 - 100 - 100 - 100 - 100 - 100 - 100 - 100 - 100 - 100 - 100 - 100 - 100 - 100 - 100 - 100 - 100 - 100 - 100 - 100 - 100 - 100 - 100 - 100 - 100 - 100 - 100 - 100 - 100 - 100 - 100 - 100 - 100 - 100 - 100 - 100 - 100 - 100 - 100 - 100 - 100 - 100 - 100 - 100 - 100 - 100 - 100 - 100 - 100 - 100 - 100 - 100 - 100 - 100 - 100 - 100 - 100 - 100 - 100 - 100 - 100 - 100 - 100 - 100 - 100 - 100 - 100 - 100 - 100 - 100 - 100 - 100 - 100 - 100 - 100 - 100 - 100 - 100 - 100 - 100 - 100 - 100 - 100 - 100 - 100 - 100 - 100 - 100 - 100 - 100 - 100 - 100 - 100 - 100 - 100 - 100 - 100 - 100 - 100 - 100 - 100 - 100 - 100 - 100 -



### PERFILES LONGITUDINALES DE CADA LAGO

# SECCIONES TRANSVERSALES DE CADA LAGO





















### PERFILES LONGITUDINALES DE CADA LAGO

# PERFIL LAGO 8 IZQUIERDA 916.0 916.0 916.0 916.0 916.0 916.0 916.0 916.0 916.0 916.0 916.0 916.0 916.0 916.0 916.0 916.0 916.0 916.0 916.0 916.0 916.0 916.0 916.0 916.0 916.0 916.0 916.0 916.0 916.0 916.0 916.0 916.0 916.0 916.0 916.0 916.0 916.0 916.0 916.0 916.0 916.0 916.0 916.0 916.0 916.0 916.0 916.0 916.0 916.0 916.0 916.0 916.0 916.0 916.0 916.0 916.0 916.0 916.0 916.0 916.0 916.0 916.0 916.0 916.0 916.0 916.0 916.0 916.0 916.0 916.0 917.0 918.0 918.0 918.0 918.0 918.0 918.0 918.0 918.0 918.0 918.0 918.0 918.0 918.0 918.0 918.0 918.0 918.0 918.0 918.0 918.0 918.0 918.0 918.0 918.0 918.0 918.0 918.0 918.0 918.0 918.0 918.0 918.0 918.0 918.0 918.0 918.0 918.0 918.0 918.0 918.0 918.0 918.0 918.0 918.0 918.0 918.0 918.0 918.0 918.