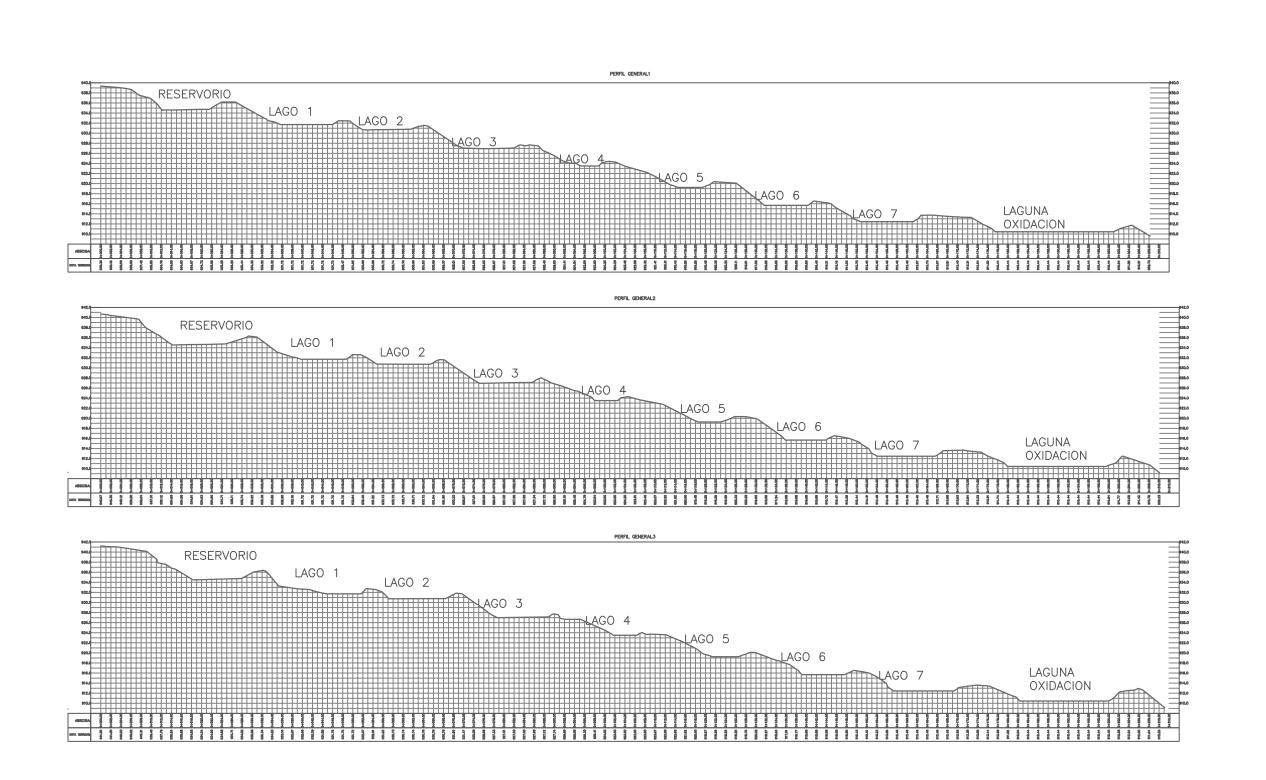

PERFILES GENERALES







# PERFILES LONGITUDINALES DE CADA LAGO PERFIL LAGOT-IZQUIERDA PERFIL LAGOT PERFIL LAG

## SECCIONES TRANSVERSALES DE CADA LAGO



### PERFILES LONGITUDINALES DE CADA LAGO



# SECCIONES TRANSVERSALES DE CADA LAGO







# SECCIONES TRANSVERSALES DE CADA LAGO PERFILES LONGITUDINALES DE CADA LAGO PERFIL LAGO3 IZQUIERDA LAGO3 0+036.00 PERFIL LAGO3 LAGO3 0+024.00 LAGO3 (18) + 052. (18) C PERFIL LAGO3 DERECHA LAGO3 0+040.00 LAGO3 0+028.00 LAGO3 0+004.00 LAC:03 ## +056.00 LAGO3 0+044.00 LAG03 0+032.00



# SECCIONES TRANSVERSALES DE CADA LAGO PERFILES LONGITUDINALES DE CADA LAGO PERFIL LAGO5 IZQUIERDA LAC-19895 1989 00 LA: 105 (100 + 036.0) PERFIL LAGO5 PERFIL LAGO5 DERECHA LAC's + 024.00 LAC: 1905 - 4052.00 100 mines 4 Company 100 mi LA 1989 05 499 + 012. C 1989 LA6505 +028.00 LAG05 0+056