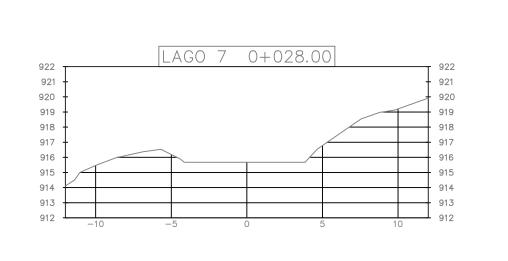

# SECCIONES TRANSVERSALES DE CADA LAGO

# SECCIONES TRANSVERSALES DE CADA LAGO PERFILES LONGITUDINALES DE CADA LAGO PERFIL LAGO3 IZQUIERDA LAGO3 0+036.00 PERFIL LAGO3 LAGO3 0+024.00 LAGO3 (18) + 052. (18) C PERFIL LAGO3 DERECHA LAGO3 0+040.00 LAGO3 0+028.00 LAGO3 0+004.00 LAC:03 ## +056.00 LAGO3 0+044.00 LAG03 0+032.00