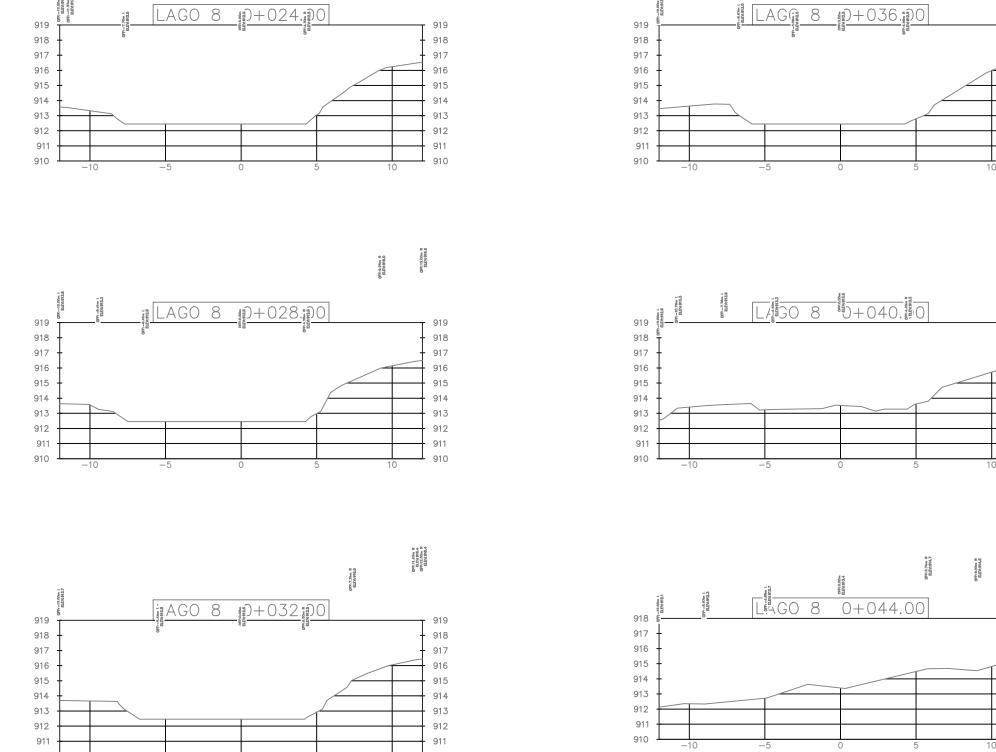

# SECCIONES TRANSVERSALES DE CADA LAGO

# PERFIL LAGO 8 IZQUIERDA 916.0 916.0 916.0 916.0 916.0 916.0 916.0 916.0 916.0 916.0 916.0 916.0 916.0 916.0 916.0 916.0 916.0 916.0 916.0 916.0 916.0 916.0 916.0 916.0 916.0 916.0 916.0 916.0 916.0 916.0 916.0 916.0 916.0 916.0 916.0 916.0 916.0 916.0 916.0 916.0 916.0 916.0 916.0 916.0 916.0 916.0 916.0 916.0 916.0 916.0 916.0 916.0 916.0 916.0 916.0 916.0 916.0 916.0 916.0 916.0 916.0 916.0 916.0 916.0 916.0 916.0 916.0 916.0 916.0 916.0 917.0 918.0 918.0 918.0 918.0 918.0 918.0 918.0 918.0 918.0 918.0 918.0 918.0 918.0 918.0 918.0 918.0 918.0 918.0 918.0 918.0 918.0 918.0 918.0 918.0 918.0 918.0 918.0 918.0 918.0 918.0 918.0 918.0 918.0 918.0 918.0 918.0 918.0 918.0 918.0 918.0 918.0 918.0 918.0 918.0 918.0 918.0 918.0 918.0 918.0 918.0 918.0 918.0 918.0 918.0 918.0 918.0 918.0 918.0 918.0 918.0 918.0 918.0 918.0 918.0 918.0 918.0 918.0 918.0 918.0 918.0 918.0 918.0 918.0 918.0 918.0 918.0 918.0 918.0 918.0 918.0 918.0 918.0 918.0 918.0 918.0 918.0 918.0 918.0 918.0 918.0 918.0 918.0 918.0 918.0 918.0 918.0 918.0 918.0 918.0 918.0 918.0 918.0 918.0 918.0 918.0 918.0 918.0 918.0 918.0 918.0 918.0 918.0 918.0 918.0 918.0 918.0 918.0 918.0 918.0 918.0 918.0 918.0 918.0 918.0 918.0 918.0 918.0 918.0 918.0 918.0 918.0 918.0 918.0 918.0 918.0 918.0 918.0 918.0 918.0 918.0 918.0 918.0 918.0 918.0 918.0 918.0 918.0 918.0 918.0 918.0 918.0 918.0 918.0 918.0 918.0 918.0 918.0 918.0 918.0 918.0 918.0 918.0 918.0 918.0 918.0 918.0 918.0 918.0 918.0 918.0 918.0 918.0 918.0 918.0 918.0 918.0 918.0 918.0 918.0 918.0 918.0 918.0 918.0 918.0 918.0 918.0 918.0 918.0 918.0 918.0 918.0 918.0 918.0 918.0 918.0 918.0 918.0 918.0 918.0 918.0 918.0 918.0 918.0 918.0 918.0 918.0 918.0 918.0 918.0 918.0 918.0 918.0 918.0 918.0 918.0 918.0 918.0 918.0