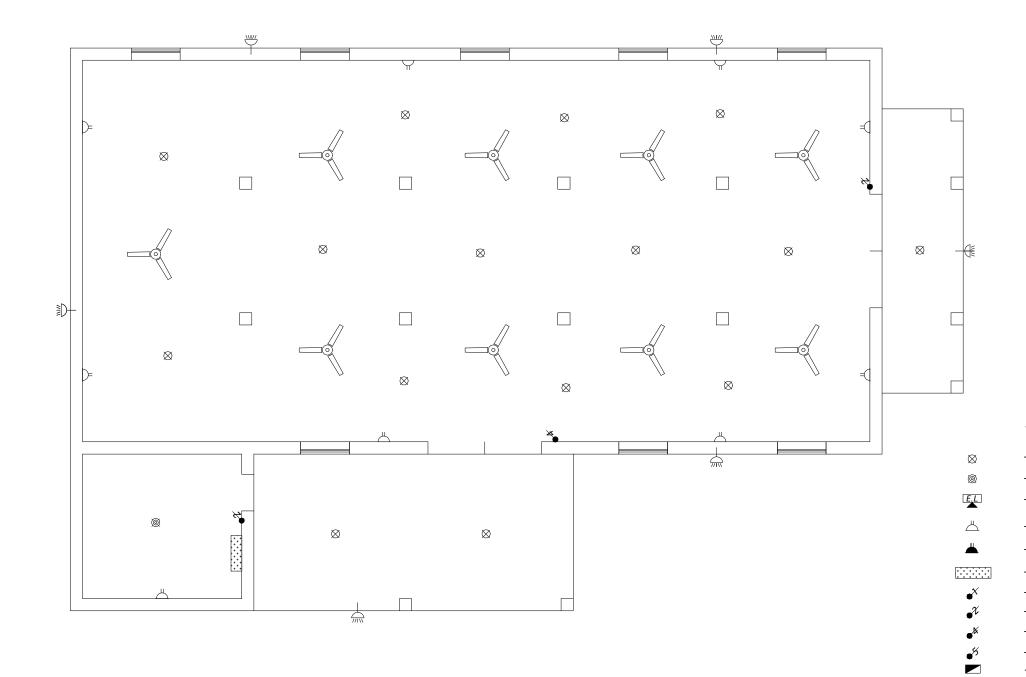

## LEGEND :

- Ceiling recessed LED Energy saving Light 25W

- Energy saving Light 22W

- Emergency Light

- Switched socket outlet 13amp (Double)

- Switched socket outlet 63amp (3 phase)

- Control Panel

- 1 gang light control Switch

- 2 gang light control Switch

- 4 gang light control Switch

- 5 gang light control Switch

- D- Board

-(1

- 100W Security lights

- 56 Inch. Sweep ceiling fan

TENDER DRAWING