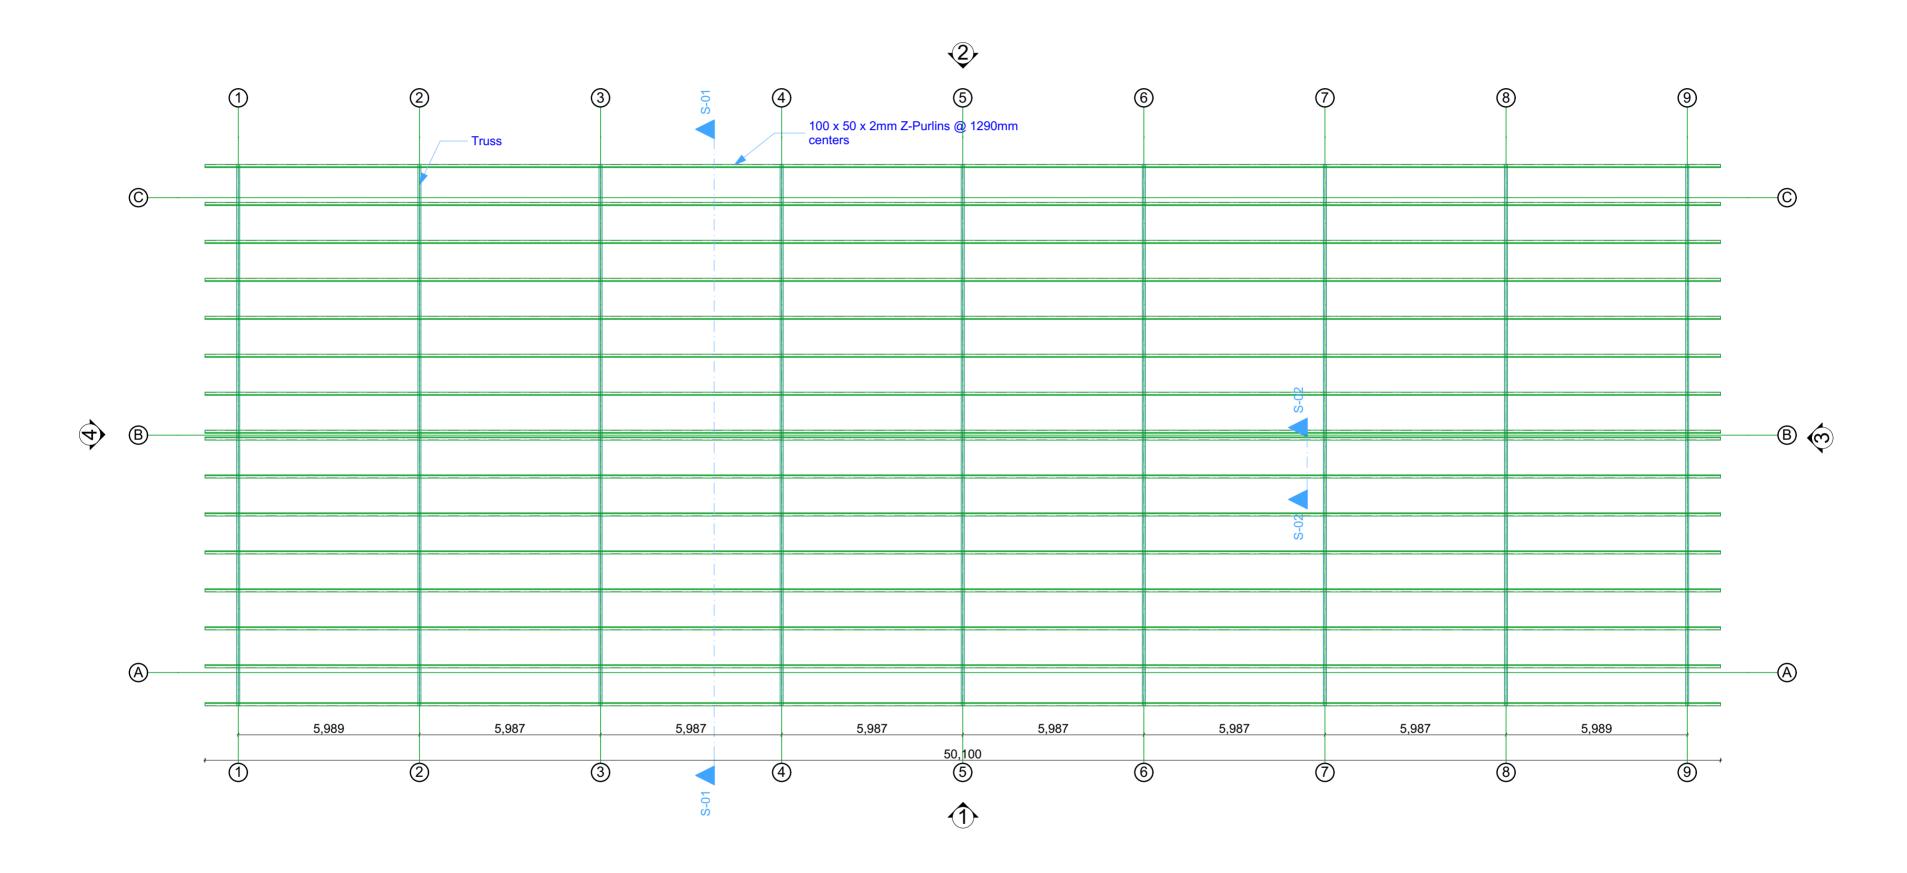

DRAWN: PA CHECKED: PA DATE: NOV. 2018

2 ROOF TRUSS LAYOUT 1:125

SOUTH ELEVATION SCALE 1:20

NORTH ELEVATION SCALE 1:20

| PROJECT                                                                       | CLIENT      | DRAWING         |
|-------------------------------------------------------------------------------|-------------|-----------------|
| PROPOSED PROJECT FOR WOMEN EMPOWERMENT, IN UGANDA'S REFUGEE HOSTING DISTRICTS | KOICA. UNDP | MARKET FACILITY |