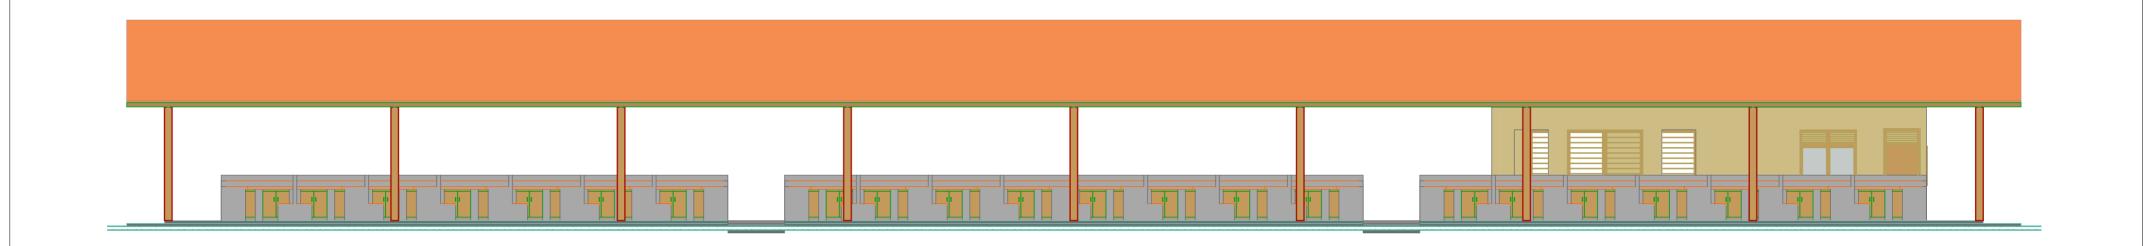

DRAWN: PA CHECKED: PA DATE: NOV. 2018

2 ROOF TRUSS LAYOUT 1:125

SOUTH ELEVATION SCALE 1:20

NORTH ELEVATION SCALE 1:20

| PROJECT                                                                       | CLIENT      | DRAWING         |
|-------------------------------------------------------------------------------|-------------|-----------------|
| PROPOSED PROJECT FOR WOMEN EMPOWERMENT, IN UGANDA'S REFUGEE HOSTING DISTRICTS | KOICA. UNDP | MARKET FACILITY |

| PROJECT                                                                       | CLIENT      | DRAWING         |
|-------------------------------------------------------------------------------|-------------|-----------------|
| PROPOSED PROJECT FOR WOMEN EMPOWERMENT, IN UGANDA'S REFUGEE HOSTING DISTRICTS | KOICA. UNDP | MARKET FACILITY |