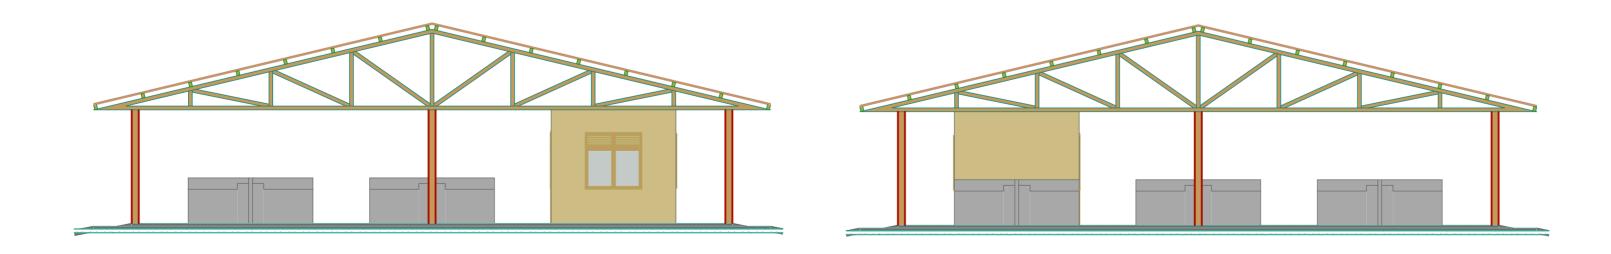

DRAWN: PA CHECKED: PA DATE: NOV. 2018

2 ROOF TRUSS LAYOUT 1:125

SOUTH ELEVATION SCALE 1:20

NORTH ELEVATION SCALE 1:20

| PROJECT                                                                       | CLIENT      | DRAWING         |
|-------------------------------------------------------------------------------|-------------|-----------------|
| PROPOSED PROJECT FOR WOMEN EMPOWERMENT, IN UGANDA'S REFUGEE HOSTING DISTRICTS | KOICA. UNDP | MARKET FACILITY |

| PROJECT                                                                       | CLIENT      | DRAWING         |
|-------------------------------------------------------------------------------|-------------|-----------------|
| PROPOSED PROJECT FOR WOMEN EMPOWERMENT, IN UGANDA'S REFUGEE HOSTING DISTRICTS | KOICA. UNDP | MARKET FACILITY |