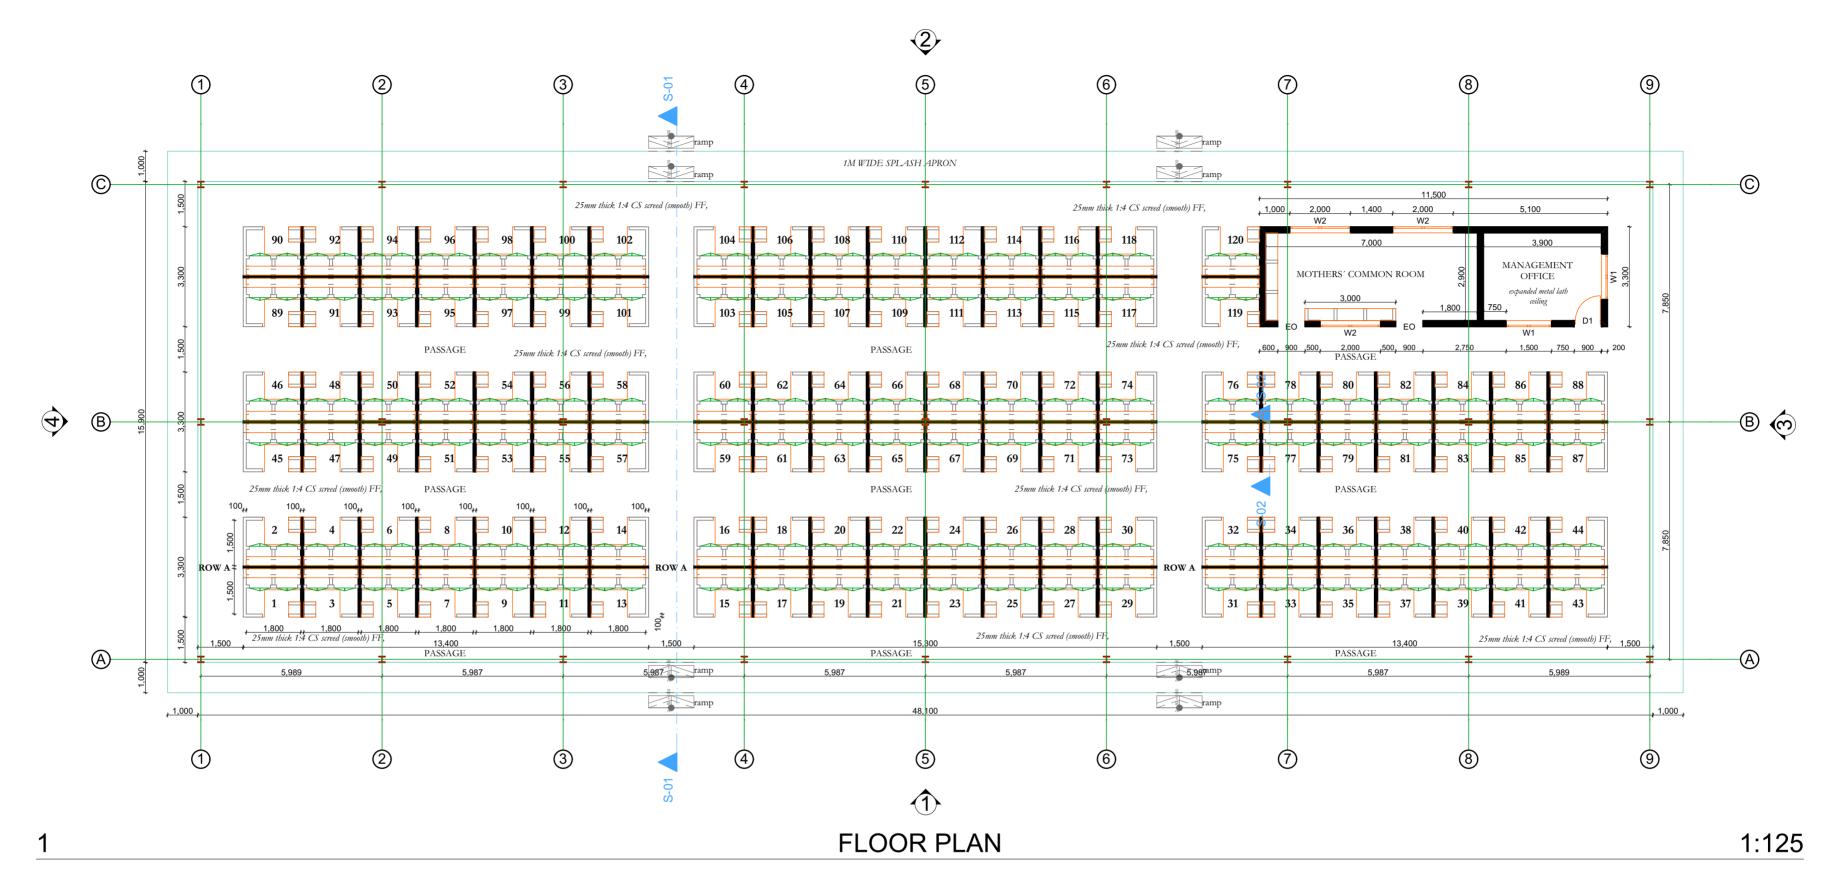

2





4 Section Through a Stall 1:150

PROJECT:
PROPOSED PROJECT FOR WOMEN EMPOWERMENT,
IN UGANDA'S REFUGEE HOSTING DISTRICTS

**CLIENT** KOICA-UNDP Kampala, Uganda DRAWING: MARKET FACILITY SCALE: AS INDICATED (A2)

DRAWN: PA CHECKED: PA DATE: NOV. 2018



1:100



1:100



3 1:100

| PROJECT: PROPOSED PROJECT FOR WOMEN EMPOWERMENT. | <u>CLIENT</u><br>KOICA-UNDP   | DRAWING: MARKI | ET FACILITY | SCALE: AS INDICATED (A2) |
|--------------------------------------------------|-------------------------------|----------------|-------------|--------------------------|
| IN UGANDA'S REFUGEE HOSTING DISTRICTS            | Korca-Unda<br>Kampala, Uganda | DRAWN: PA      | CHECKED: PA | DATE: NOV. 2018          |



1 ROOF LAYOUT

| PROJECT:                                |  |
|----------------