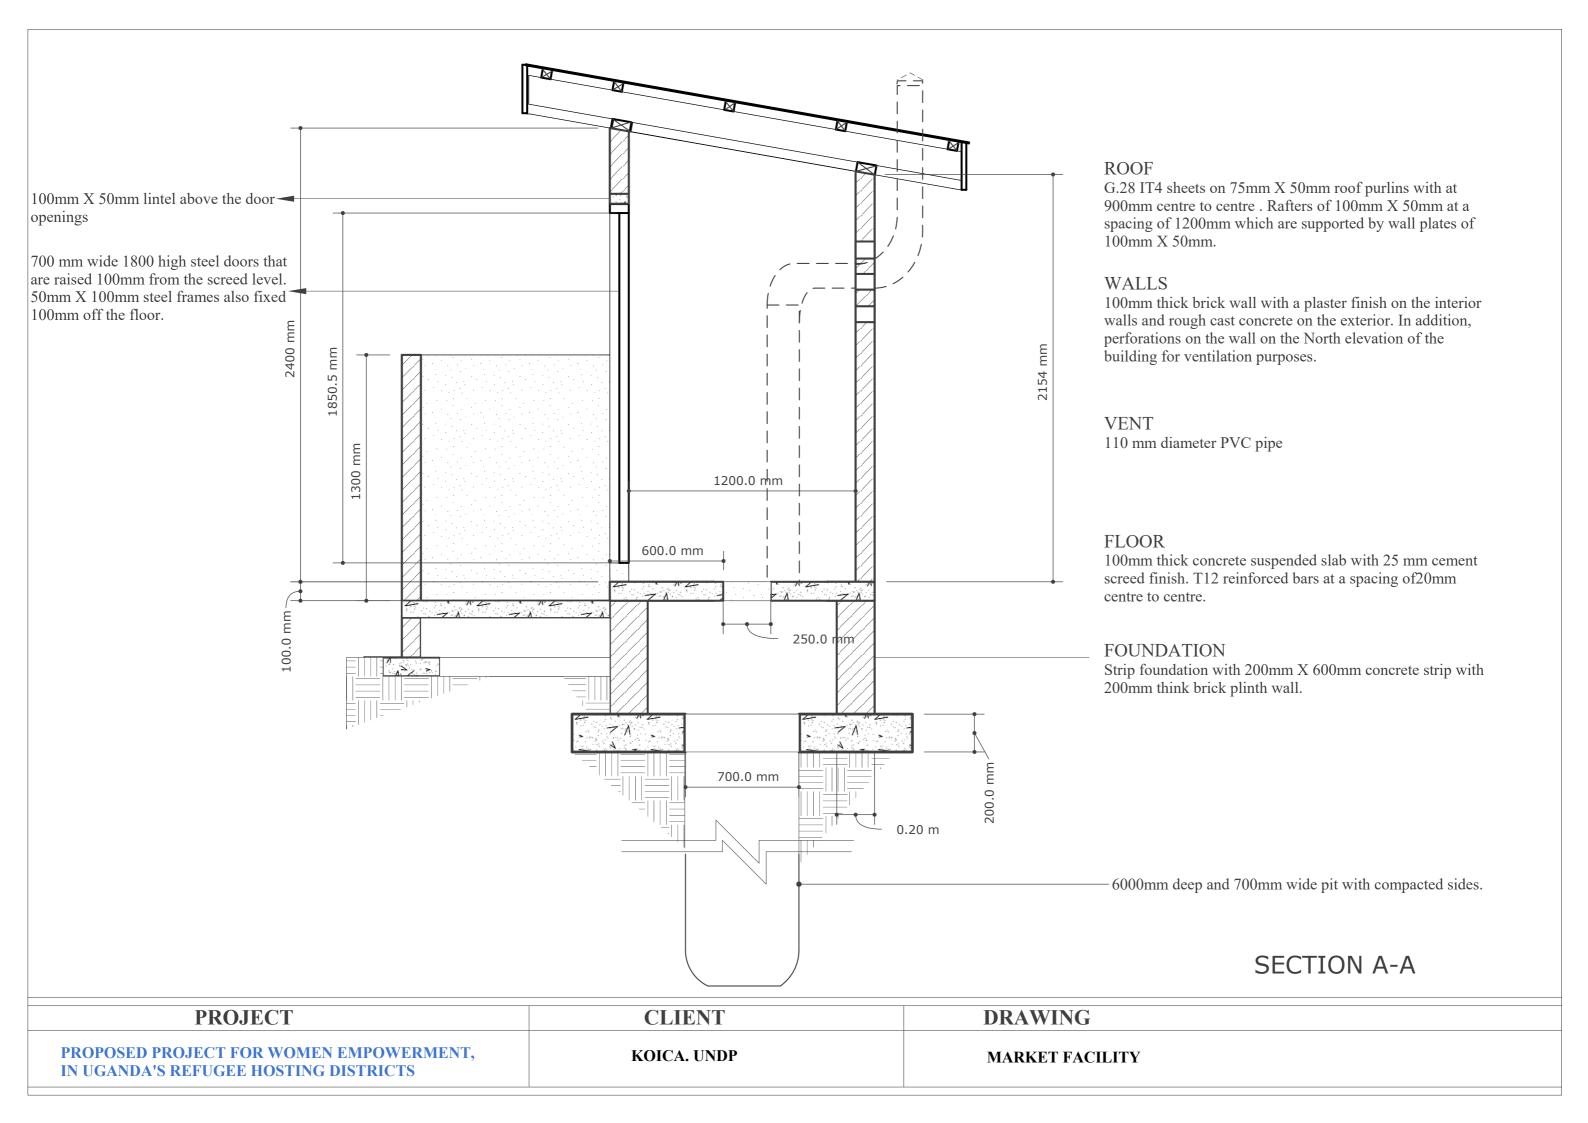

2

4 Section Through a Stall 1:150

PROJECT:
PROPOSED PROJECT FOR WOMEN EMPOWERMENT,
IN UGANDA'S REFUGEE HOSTING DISTRICTS

**CLIENT** KOICA-UNDP Kampala, Uganda DRAWING: MARKET FACILITY SCALE: AS INDICATED (A2)