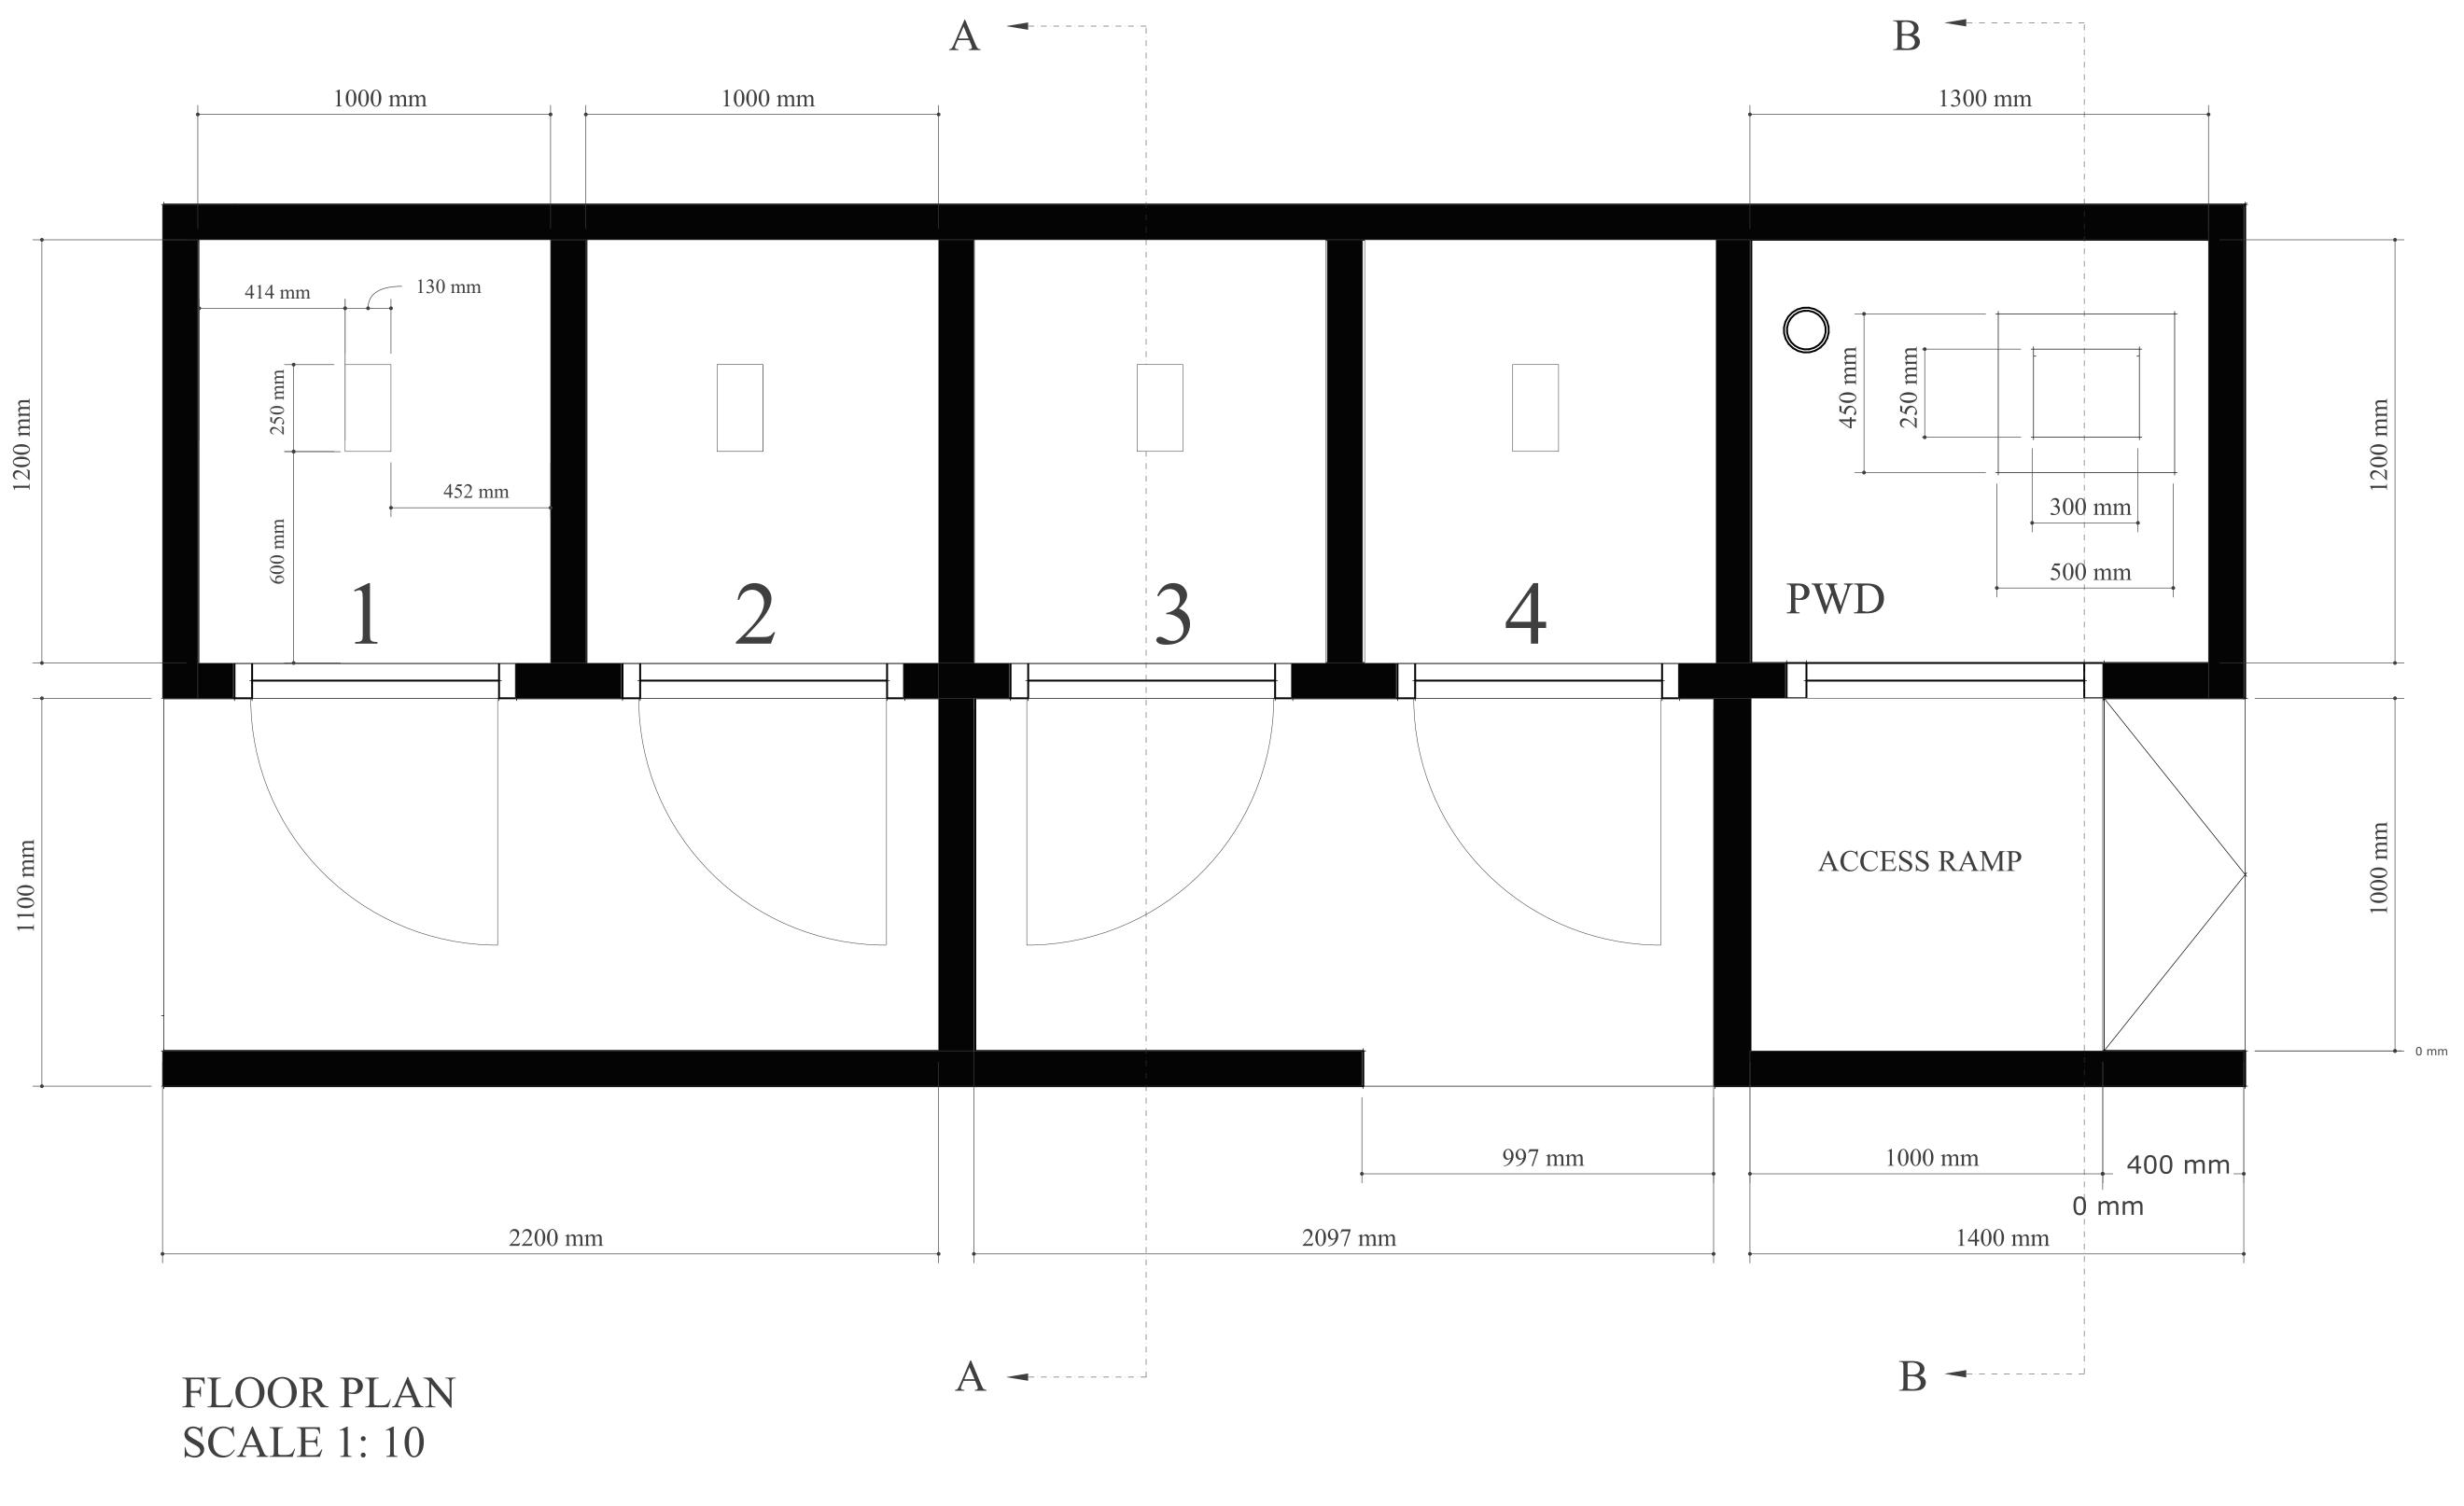

2

4 Section Through a Stall 1:150

PROJECT:
PROPOSED PROJECT FOR WOMEN EMPOWERMENT,
IN UGANDA'S REFUGEE HOSTING DISTRICTS

**CLIENT** KOICA-UNDP Kampala, Uganda DRAWING: MARKET FACILITY SCALE: AS INDICATED (A2)