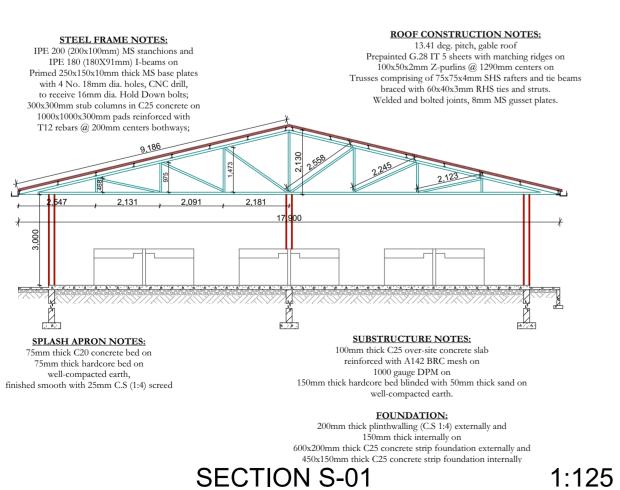

2





4 Section Through a Stall 1:150

PROJECT:
PROPOSED PROJECT FOR WOMEN EMPOWERMENT,
IN UGANDA'S REFUGEE HOSTING DISTRICTS

**CLIENT** KOICA-UNDP Kampala, Uganda DRAWING: MARKET FACILITY SCALE: AS INDICATED (A2)

DRAWN: PA CHECKED: PA DATE: NOV. 2018



1:100



1:100



3 1:100

| PROJECT: PROPOSED PROJECT FOR WOMEN EMPOWERMENT. | <u>CLIENT</u><br>KOICA-UNDP   | DRAWING: MARKI | ET FACILITY | SCALE: AS INDICATED (A2) |
|--------------------------------------------------|-------------------------------|----------------|-------------|--------------------------|
| IN UGANDA'S REFUGEE HOSTING DISTRICTS            | Korca-Unda<br>Kampala, Uganda | DRAWN: PA      | CHECKED: PA | DATE: NOV. 2018          |



1 ROOF LAYOUT

| PROJECT:                                |  |
|------------------