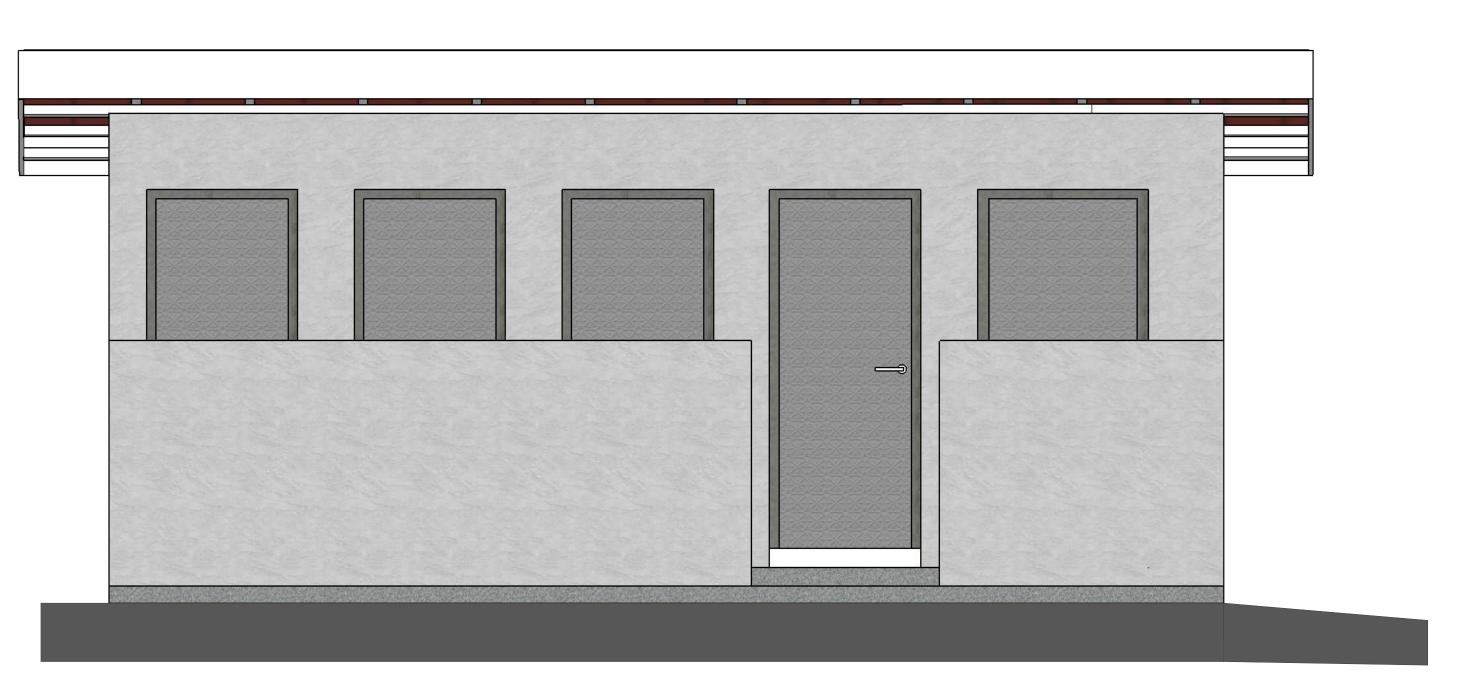

DRAWN: PA CHECKED: PA DATE: NOV. 2018

2 ROOF TRUSS LAYOUT 1:125

SOUTH ELEVATION SCALE 1:20

NORTH ELEVATION SCALE 1:20

| PROJECT                                                                       | CLIENT      | DRAWING         |
|-------------------------------------------------------------------------------|-------------|-----------------|
| PROPOSED PROJECT FOR WOMEN EMPOWERMENT, IN UGANDA'S REFUGEE HOSTING DISTRICTS | KOICA. UNDP | MARKET FACILITY |