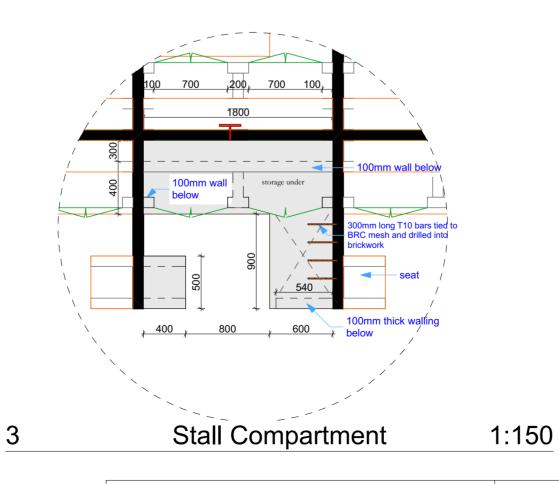

2

4 Section Through a Stall 1:150

PROJECT:
PROPOSED PROJECT FOR WOMEN EMPOWERMENT,
IN UGANDA'S REFUGEE HOSTING DISTRICTS

**CLIENT** KOICA-UNDP Kampala, Uganda DRAWING: MARKET FACILITY SCALE: AS INDICATED (A2)