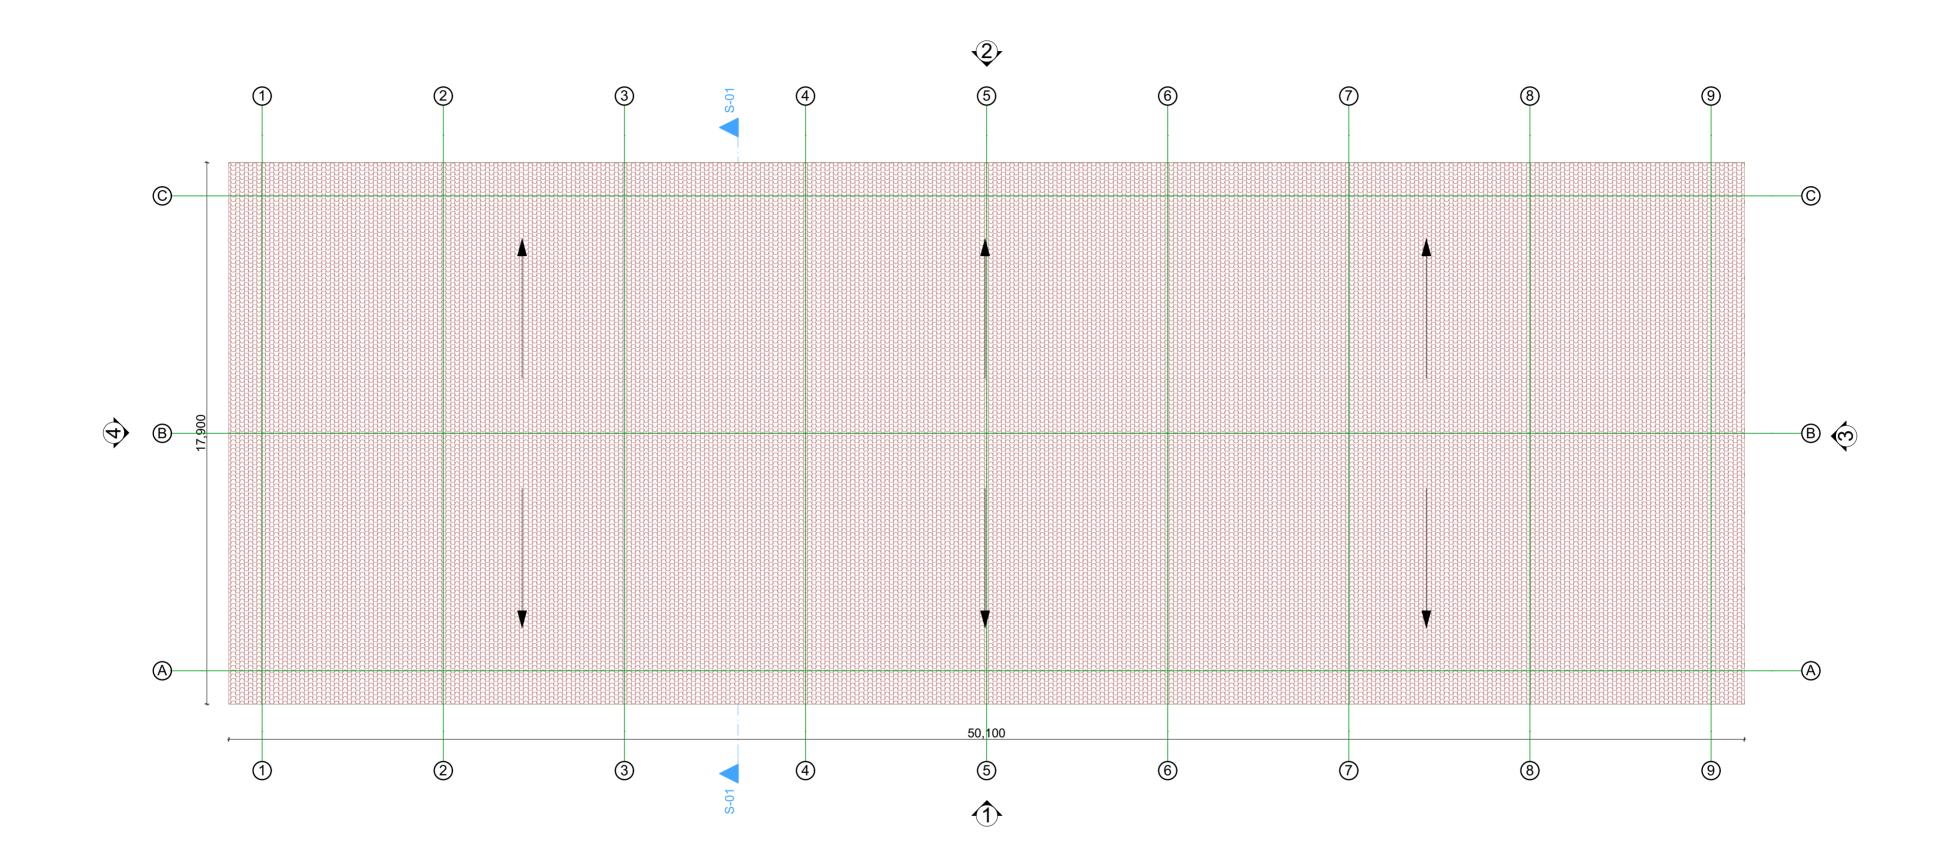

1 ROOF LAYOUT

| PROJECT:                                |  |
|-----------------------------------------|--|
| PROPOSED PROJECT FOR WOMEN EMPOWERMENT, |  |
| IN UGANDA'S REFUGEE HOSTING DISTRICTS   |  |