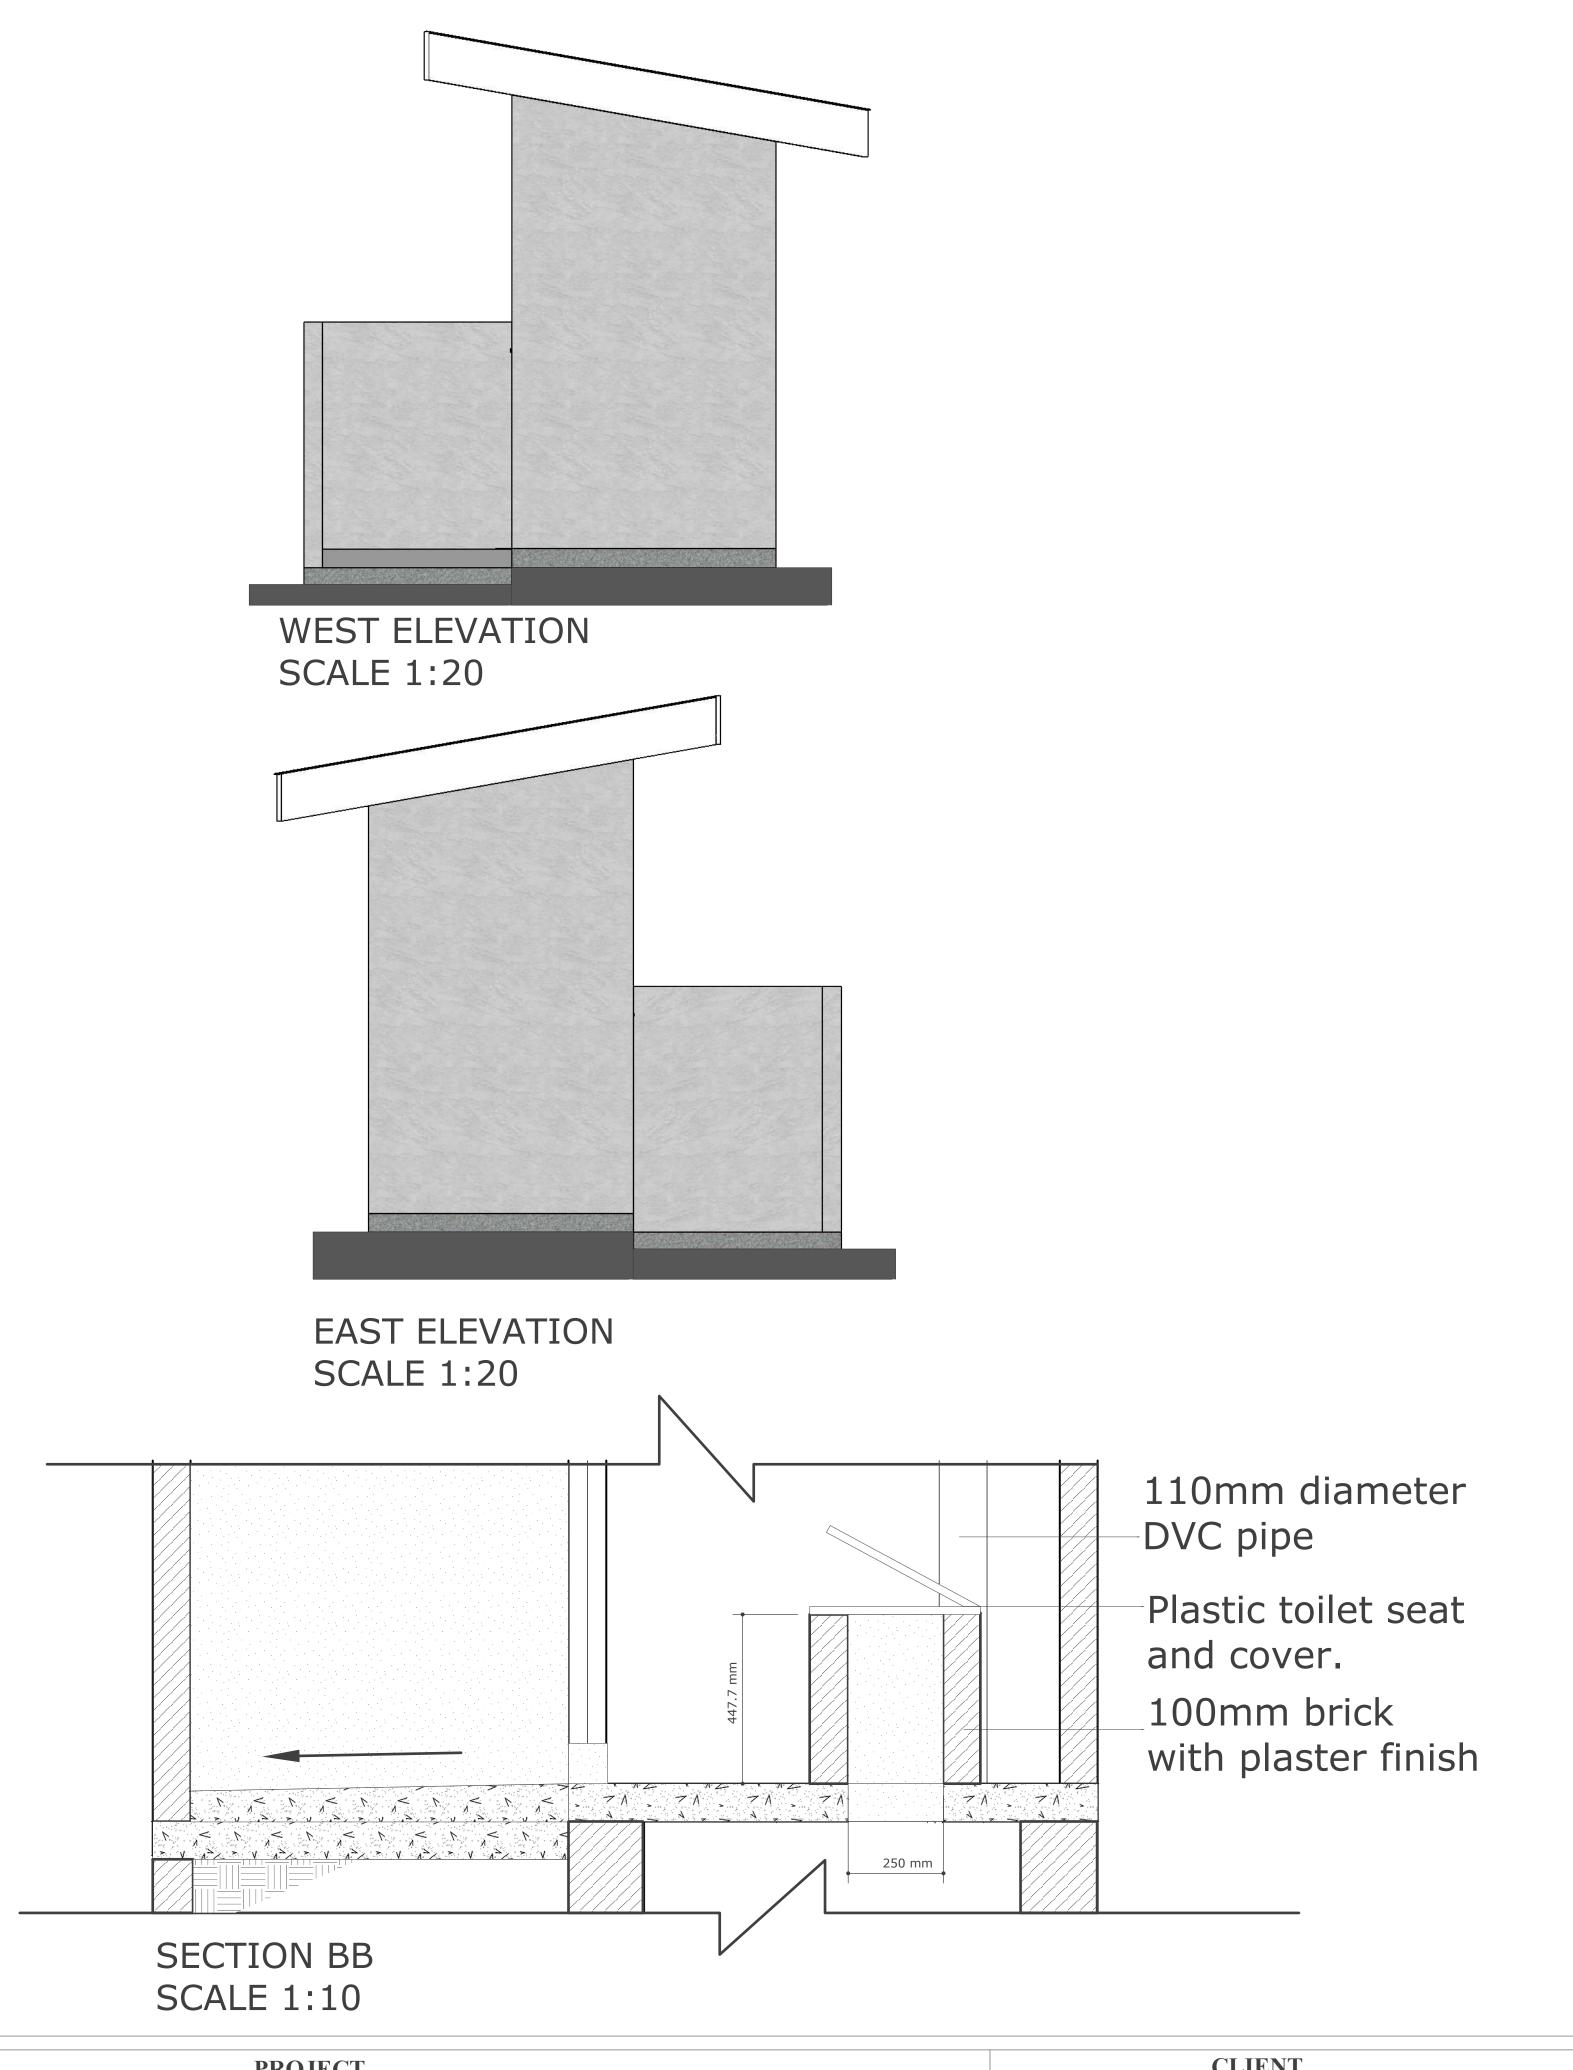

2

4 Section Through a Stall 1:150

PROJECT:
PROPOSED PROJECT FOR WOMEN EMPOWERMENT,
IN UGANDA'S REFUGEE HOSTING DISTRICTS

**CLIENT** KOICA-UNDP Kampala, Uganda DRAWING: MARKET FACILITY SCALE: AS INDICATED (A2)