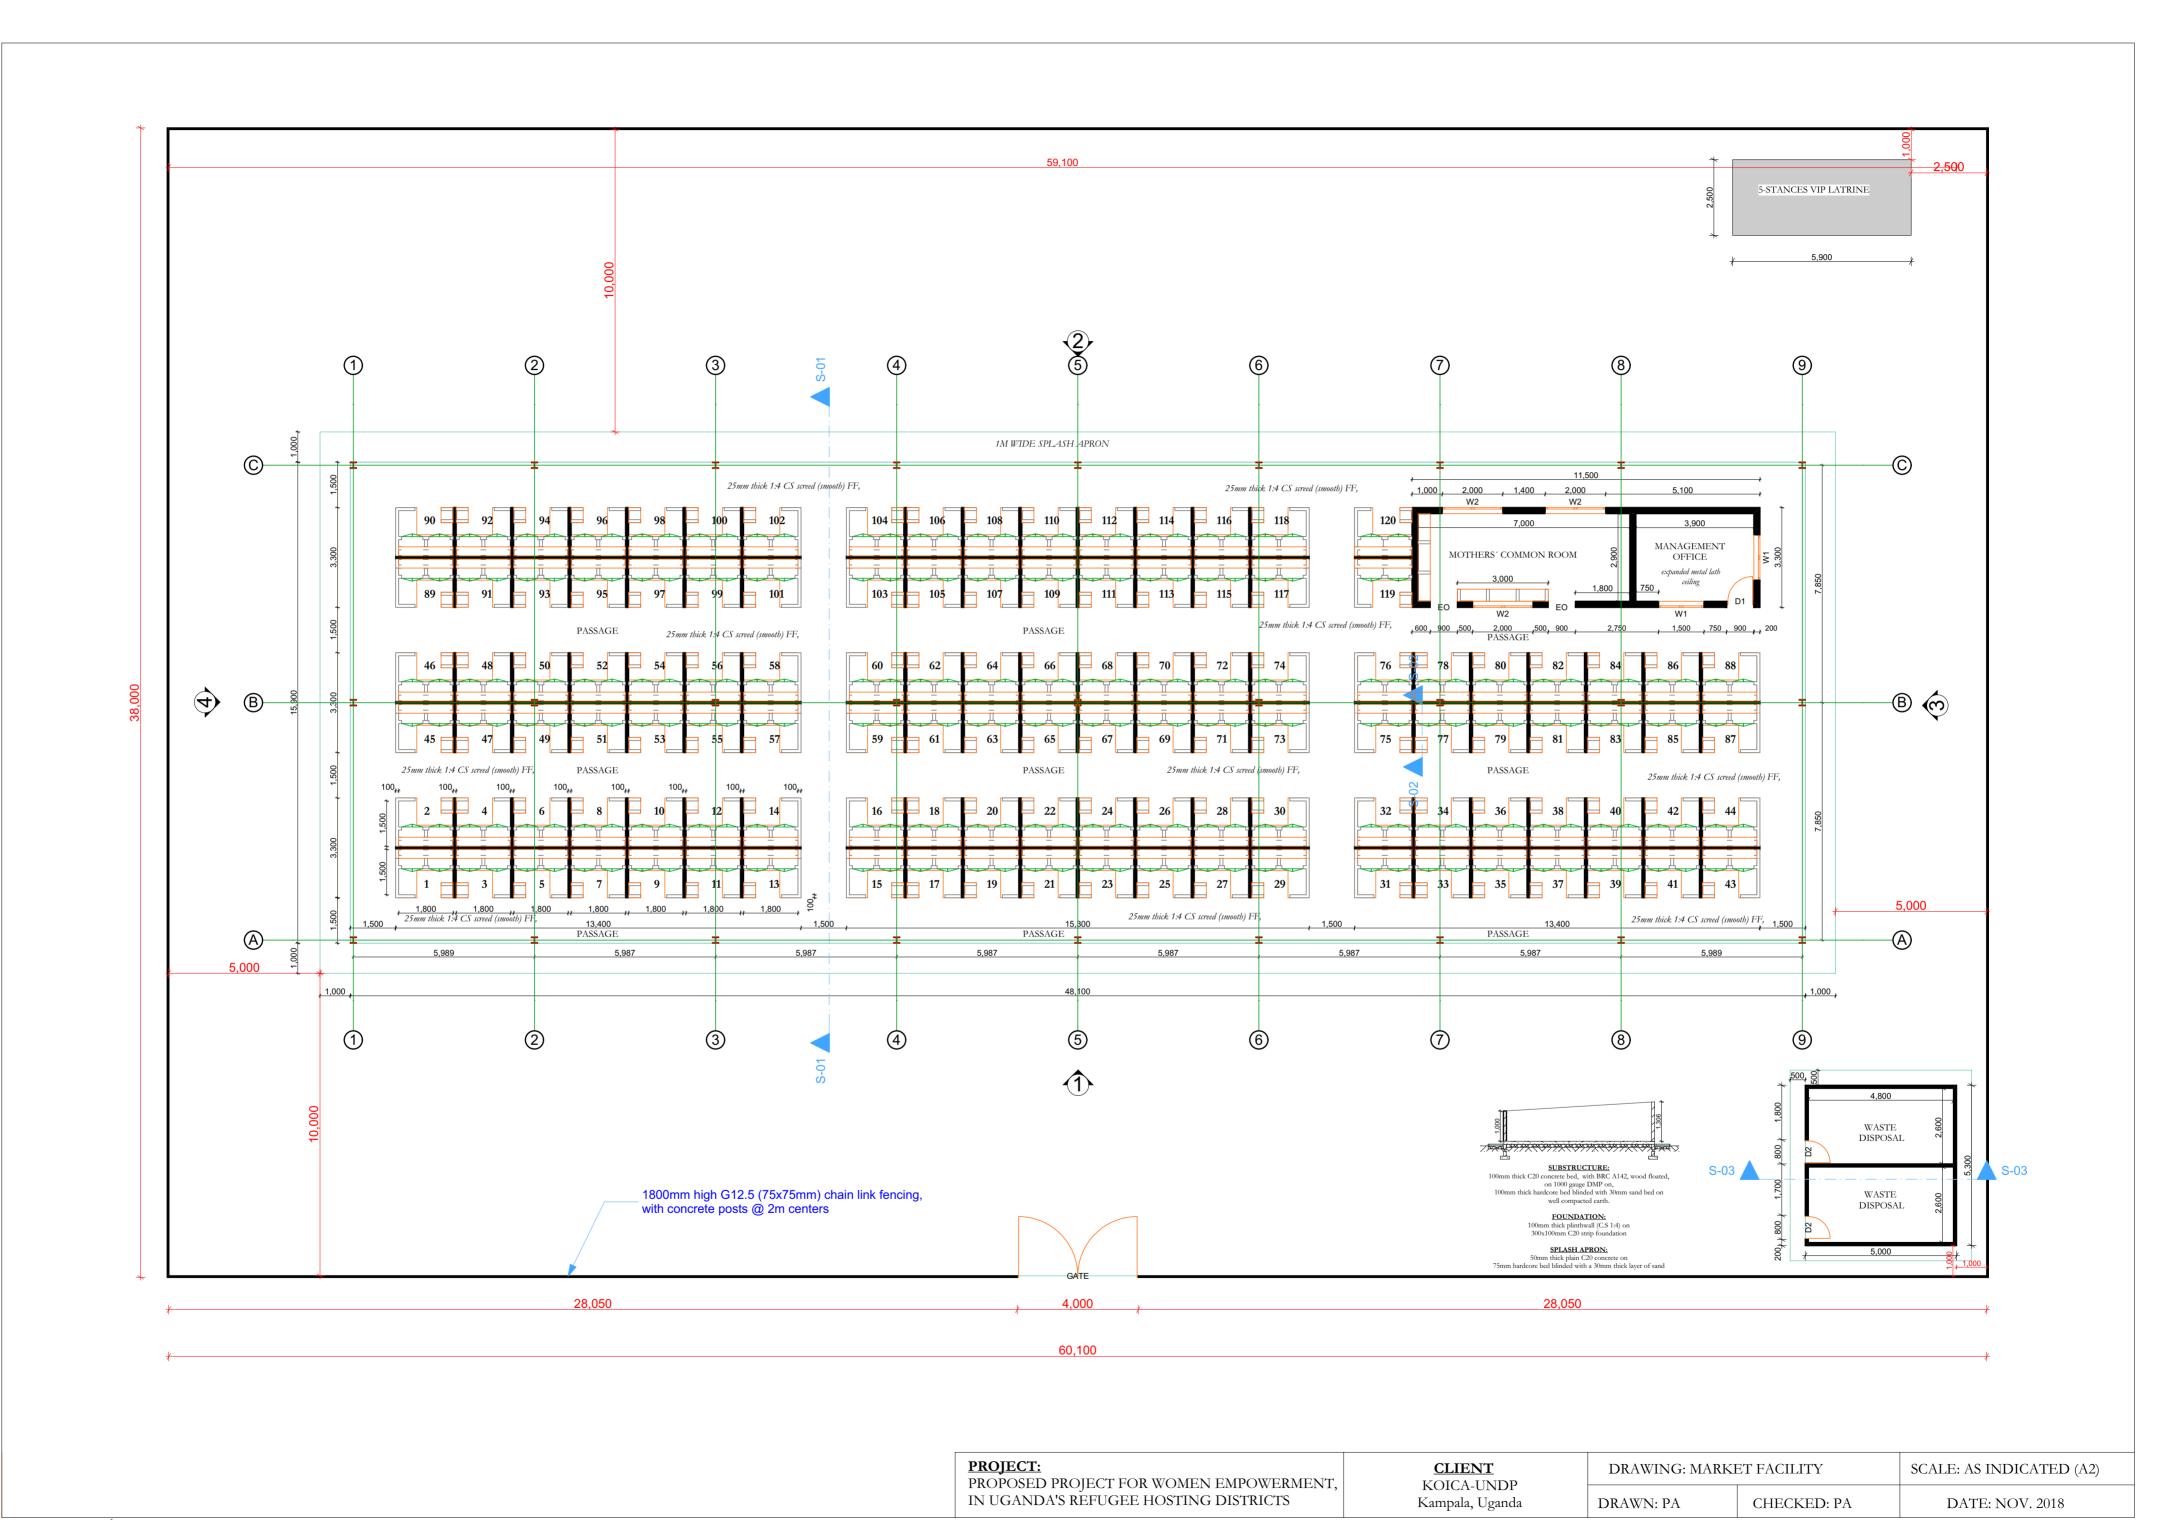

2





4 Section Through a Stall 1:150

PROJECT:
PROPOSED PROJECT FOR WOMEN EMPOWERMENT,
IN UGANDA'S REFUGEE HOSTING DISTRICTS

**CLIENT** KOICA-UNDP Kampala, Uganda DRAWING: MARKET FACILITY SCALE: AS INDICATED (A2)

DRAWN: PA CHECKED: PA DATE: NOV. 2018



1:100



1:100



3 1:100

| PROJECT: PROPOSED PROJECT FOR WOMEN EMPOWERMENT. | <u>CLIENT</u><br>KOICA-UNDP   | DRAWING: MARKI | ET FACILITY | SCALE: AS INDICATED (A2) |
|--------------------------------------------------|-------------------------------|----------------|-------------|--------------------------|
| IN UGANDA'S REFUGEE HOSTING DISTRICTS            | Korca-Unda<br>Kampala, Uganda | DRAWN: PA      | CHECKED: PA | DATE: NOV. 2018          |



1 ROOF LAYOUT

| PROJECT:                                |  |
|--------------