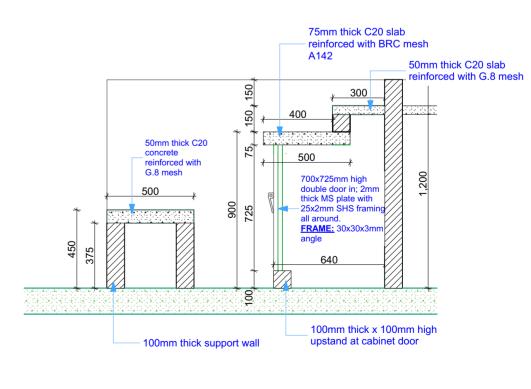

2

4 Section Through a Stall 1:150

PROJECT:
PROPOSED PROJECT FOR WOMEN EMPOWERMENT,
IN UGANDA'S REFUGEE HOSTING DISTRICTS

**CLIENT** KOICA-UNDP Kampala, Uganda DRAWING: MARKET FACILITY SCALE: AS INDICATED (A2)

DRAWN: PA CHECKED: PA DATE: NOV. 2018

1:100

1:100

3 1:100

| PROJECT: PROPOSED PROJECT FOR WOMEN EMPOWERMENT. | <u>CLIENT</u><br>KOICA-UNDP   | DRAWING: MARKI | ET FACILITY | SCALE: AS INDICATED (A2) |
|--------------------------------------------------|-------------------------------|----------------|-------------|--------------------------|
| IN UGANDA'S REFUGEE HOSTING DISTRICTS            | Korca-Unda<br>Kampala, Uganda | DRAWN: PA      | CHECKED: PA | DATE: NOV. 2018          |