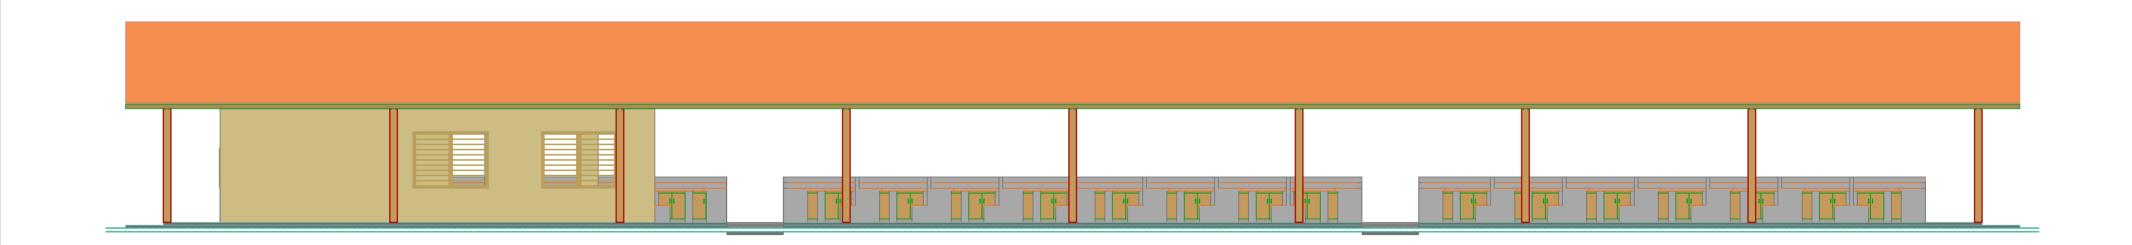

DRAWN: PA CHECKED: PA DATE: NOV. 2018

2 ROOF TRUSS LAYOUT 1:125

SOUTH ELEVATION SCALE 1:20

NORTH ELEVATION SCALE 1:20

| PROJECT                                                                       | CLIENT      | DRAWING         |
|-------------------------------------------------------------------------------|-------------|-----------------|
| PROPOSED PROJECT FOR WOMEN EMPOWERMENT, IN UGANDA'S REFUGEE HOSTING DISTRICTS | KOICA. UNDP | MARKET FACILITY |

| PROJECT                                                                       | CLIENT      | DRAWING         |
|-------------------------------------------------------------------------------|-------------|-----------------|
| PROPOSED PROJECT FOR WOMEN EMPOWERMENT, IN UGANDA'S REFUGEE HOSTING DISTRICTS | KOICA. UNDP | MARKET FACILITY |