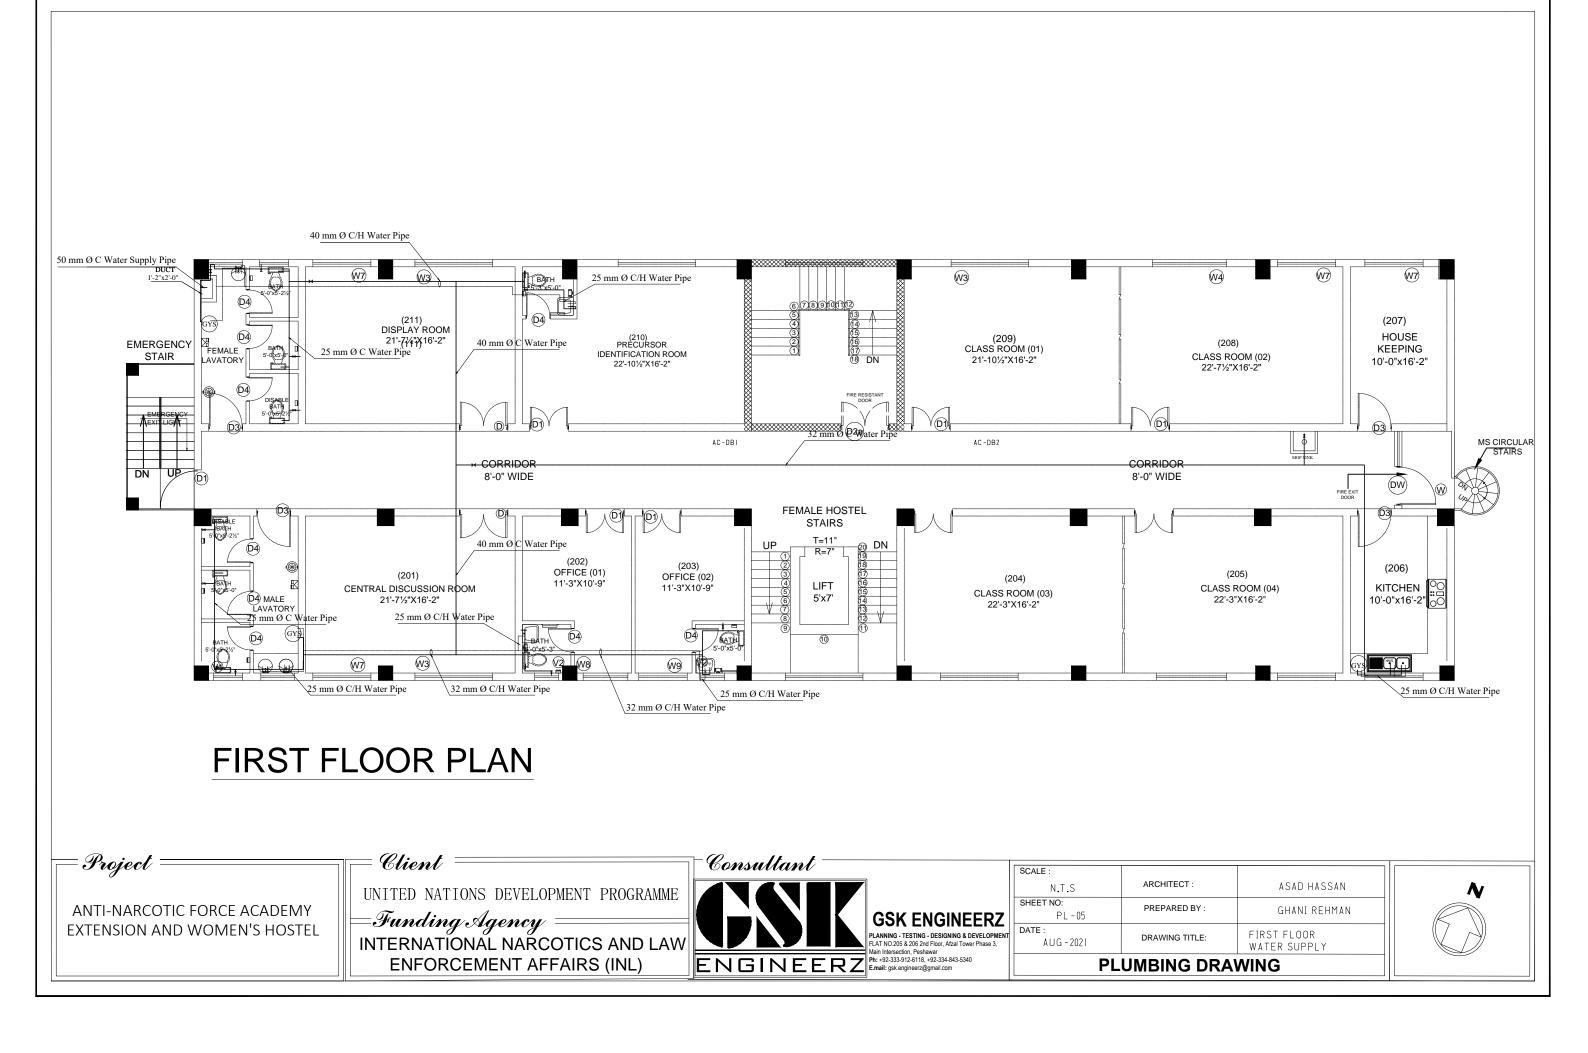

## PLUMBING DRAWINGS

| 5.N0 | DESCRIPTIONS                        | SYMBOLS                    |
|------|-------------------------------------|----------------------------|
| 1    | 4" Ø UPVC SOIL                      | <b>Handler and Andreas</b> |
| 2    | 3" Ø UPVC SOIL                      |                            |
| 3    | FLOOR DRAIN                         | FD 🛞                       |
| 4    | P-TRIP                              | P-TRIP                     |
| 5    | FLOW                                |                            |
| 6    | COLD WATER PIPE                     |                            |
| 7    | HOT WATER PIPE                      |                            |
| 8    | MUSLIM SHOWER                       | -∞                         |
| 9    | MIRROR                              |                            |
| 10   | 15 LITERS ELECTRIC GEYSER           | GYS                        |
| 11   | MIXER TAP                           | Ĩ.                         |
| 12   | SOAP TRAYS                          |                            |
| 13   | PAPER HOLDERS                       |                            |
| 14   | TOWEL ROAD                          | J. Ferrar                  |
| 15   | TRASH CAN                           |                            |
| 16   | ELECTRIC HAND DRYERS                |                            |
| 17   | ELECTRIC WATER COOLER               | EWC                        |
| 18   | grease trap                         |                            |
| 19   | BURNER STOVE                        | 000                        |
| 20   | FIRE EXTINGUISHER ABC<br>DRY POWDER | ÷                          |
| 21   | ENGLISH TYPE W.C.                   | QI                         |
| 22   | WASH BASIN.                         | D                          |
| 23   | SHOWER                              | s<br>La                    |
| 24   | GATE VALVE                          | $\bowtie$                  |
| 25   | WASHING SINK                        | $\cdot$                    |
| 26   | GATE VALVE                          |                            |
| 27   | STAINLESS STEEL GREASE TRAP         |                            |
| 28   | FLOAT VALVE                         |                            |
| 28   | NON RETURN VALVE                    |                            |

## **LEGEND & GENERAL NOTES**

## GENERAL NOTES

- NO WORK SHALL BE CARRIED OUT UNLESS SHOP DRAWINGS ARE SUBMITTED BY THE CONTRACTOR AND APPROVED BY THE CONSULTANT. 1.
- CONTRACTOR SHALL COORDINATE ALL WORKS WITH ELECTRICAL. STRUCTURAL & ARCHITECTURAL DRAWINGS 2.
- MECHANICAL SERVICES SHALL NOT CUT IN ANY STRUCTURAL BEAMS, RIBS OR ANY OTHER STRUCTURAL ELEMENTS UNLESS A PRIOR WRITTEN APPROVAL HAS 3 BEEN TAKEN FROM THE ENGINEER.
- ALL EQUIPMENTS SHALL BE INSTALLED STRICTLY AS PER MANUFACUTRER'S RECOMMENDATION. 4
- MECHANICAL CONTRACTOR SHALL PROVIDE SLEEVE ON ALL PIPES PENETRATING WALLS SLABS OR BEAMS 5
- ALL WORK SHALL CONFORM TO THE LATEST INTERNATIONAL BUILDING CODE, AND THE REQUIREMENTS OF LOCAL AUTHORITIES 6
- MANHOLE COVERS AND FRAMES ARE TO BE HEAVY DUTY IN TRAFFIC AREAS AND MEDIUM DUTY IN PEDESTRIAN AREAS. 7
- MANHOLES SHALL BE OF CONCRET CONSTRUCTION. 8
- ALL UNDER GROUND SEWAGE PIPES SHALL HAVE A MINIMUM SLOPE OF 1%. 9.
- 10. ALL PIPES UNDER TRAFFIC WILL HAVE MINIMUM 1000 mm COVER OR SHALL BE ENCASED IN CONCRETE
- ALL SANITARY APPLIANCES SHALL BE PROVIDED WITH TRAPS. 11
- JOINTS TO W.C. PANS SHALL BE WITH UPVC CONNECTORS & RUBBER GASKETS. 12
- 13. ISOLATING VALVES SHALL BE PROVIDED TO SEPARATE THE INDIVIDUAL TOILETS, GATE VALVES SHALL BE PROVIDED TO/ FROM WATER HEATERS
- 14. EXACT LOCATION OF WATER PIPE WORK SHALL BE DETERMINED ON SITE.
- 15. PROVIDE ISOLATING VALVE ON ALL MAIN AND BRANCH LINES FOR MAINTENANCE.
- 16. IN PLUMBING WATER SUPPLY SYSTEM THE PIPE DIAMETER INDICATED ARE NET FLOW AREAS (i.e. INTERNAL DIAMETERS) AND THE CONTRACTOR SHALL USE ADEQUATE PIPES SIZE, SPECIALLY WHEN USING PLASTIC PIPES TO ACCOUNT FOR PIPE WALL THICKNESS.
- 17. CONTRACTOR TO PROVIDE OVERFLOW, TEST PIPE, WARNING LEVEL AND DRAIN CONNECTION.
- 18. ALL ELECTRICAL POWER AND CONTROL WIRING/CONDUITING FROM M.C.C. TO PLUMBING EQUIPMENTS SHALL BE CARRIED OUT BY ELECTRICAL CONTRACTOR.
- 19. CONTRACTOR TO PROVIDE CLEAN OUTS AT EVERY 15 METER OF PIPE RUN EVEN IF IT IS NOT MENTIONED IN THE DRAWINGS.

SCALE :

DATE

SHEET NO:

- 20. FOR COLD WATER SUPPLY PPR PN-20 PIPES SHALL BE USED.
- 21 ALL EXPOSED COLD AND HOT WATER PIPING SHALL BE PPR.
- 22. ALL HOT WATER PIPES SHALL BE PPR PN-20.
- 23. ALL HOT WATER PIPES SHALL BE INSULATED.
- 24. PPR PIPE INTERNAL CLEAR DIA.