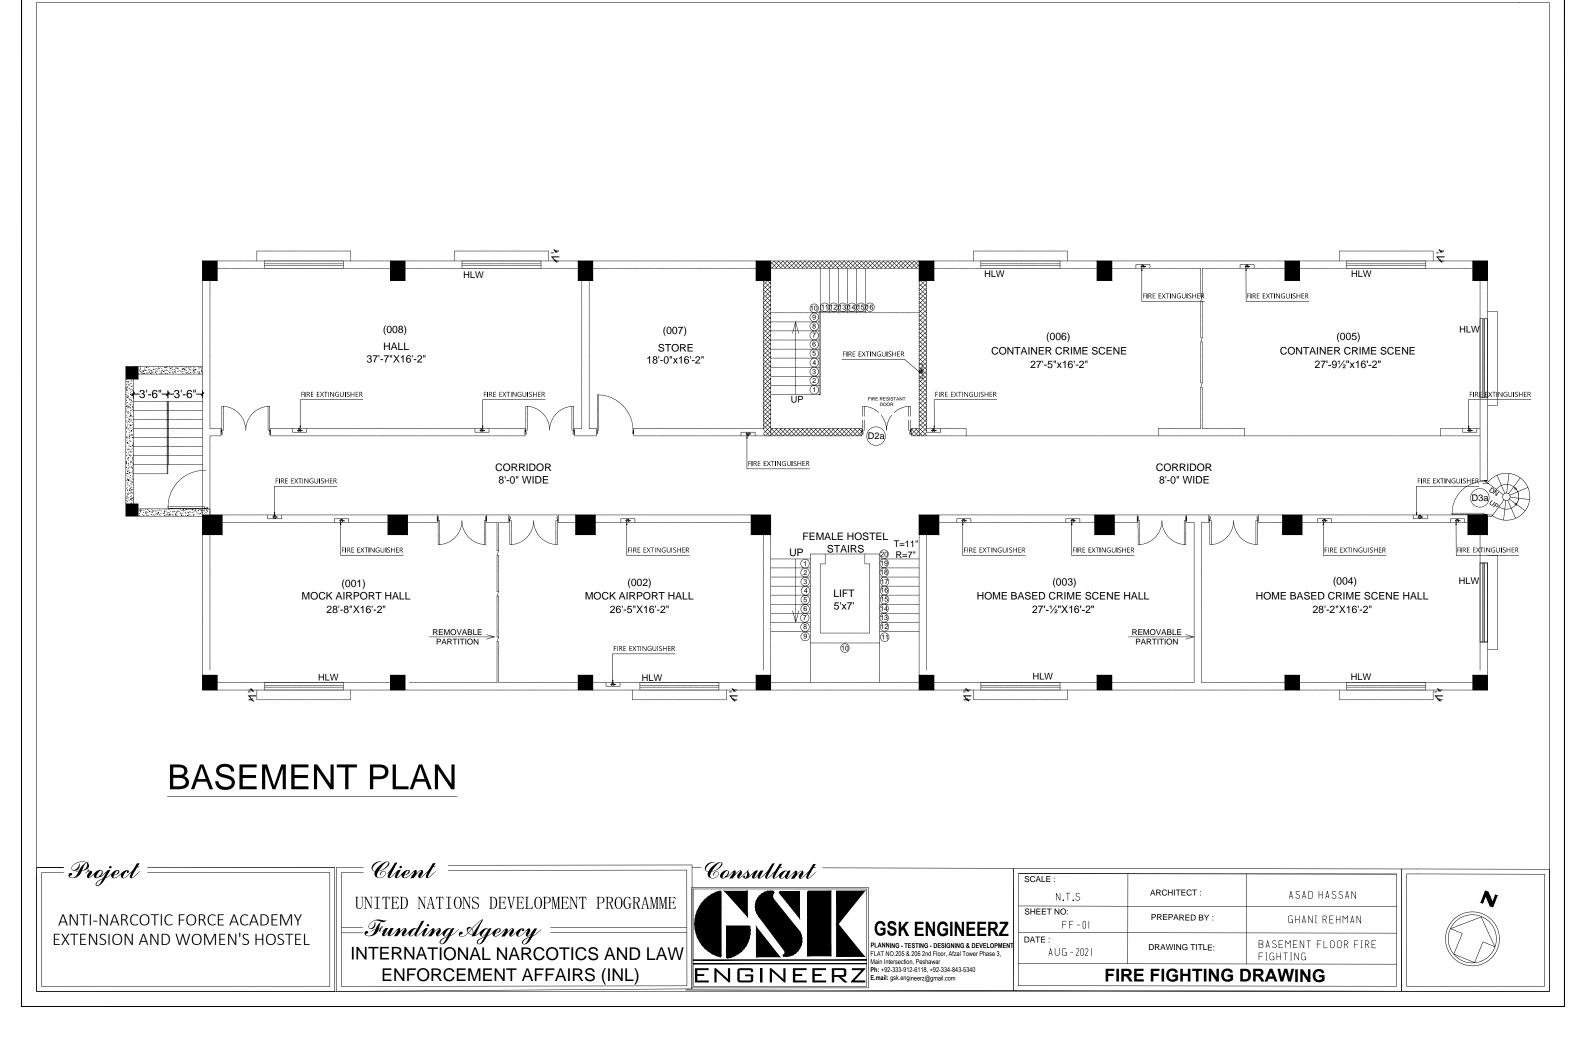

| DBY: GHANI REHMAN | PLA                     | BALCONY      |
|-------------------|-------------------------|--------------|
| B DRAWING         | T :<br>D BY :<br>TITLE: | GHANI REHMAN |

| Γ:     | ASAD HASSAN                   |  |
|--------|-------------------------------|--|
| ) BY : | GHANI REHMAN                  |  |
| TTLE:  | GROUND FLOOR FIRE<br>FIGHTING |  |
| TING D | DRAWING                       |  |