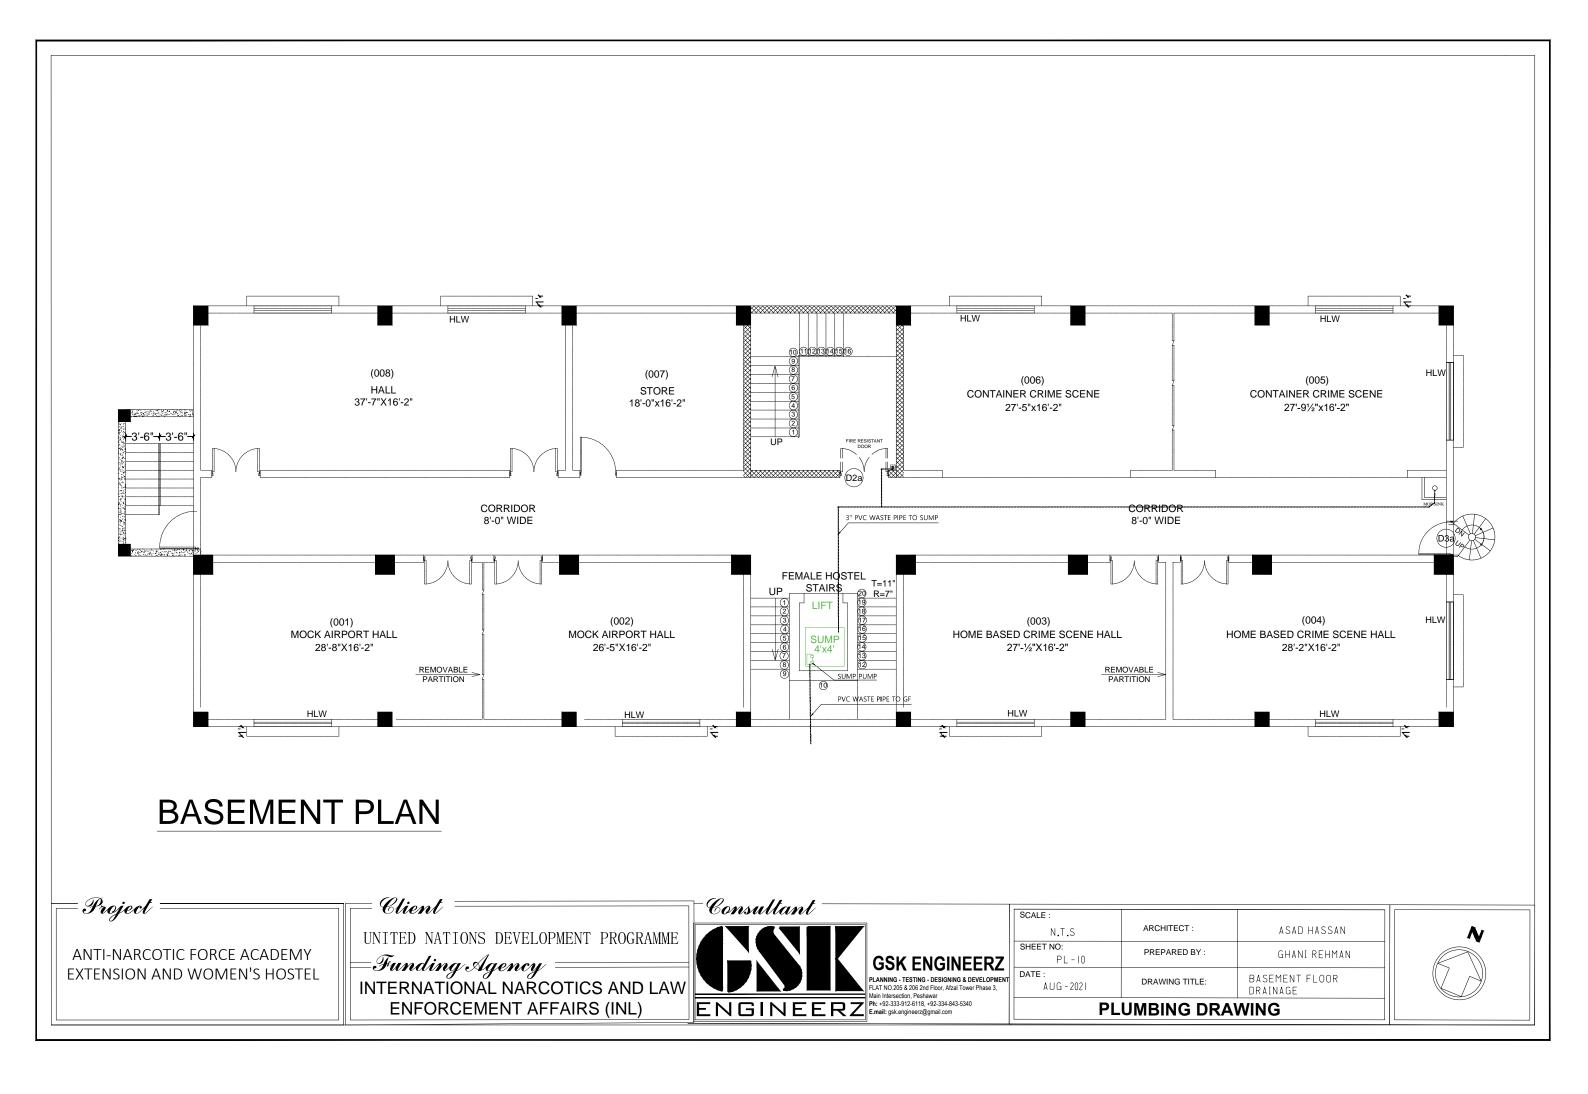

## PLUMBING DRAWINGS

| 5.N0 | DESCRIPTIONS                        | SYMBOLS                    |
|------|-------------------------------------|----------------------------|
| 1    | 4" Ø UPVC SOIL                      | <b>Handler and Andreas</b> |
| 2    | 3" Ø UPVC SOIL                      |                            |
| 3    | FLOOR DRAIN                         | FD 🛞                       |
| 4    | P-TRIP                              | P-TRIP                     |
| 5    | FLOW                                |                            |
| 6    | COLD WATER PIPE                     |                            |
| 7    | HOT WATER PIPE                      |                            |
| 8    | MUSLIM SHOWER                       | -∞                         |
| 9    | MIRROR                              |                            |
| 10   | 15 LITERS ELECTRIC GEYSER           | GYS                        |
| 11   | MIXER TAP                           | Ĩ.                         |
| 12   | SOAP TRAYS                          |                            |
| 13   | PAPER HOLDERS                       |                            |
| 14   | TOWEL ROAD                          | J. Ferrar                  |
| 15   | TRASH CAN                           |                            |
| 16   | ELECTRIC HAND DRYERS                |                            |
| 17   | ELECTRIC WATER COOLER               | EWC                        |
| 18   | grease trap                         |                            |
| 19   | BURNER STOVE                        | 000                        |
| 20   | FIRE EXTINGUISHER ABC<br>DRY POWDER | ÷                          |
| 21   | ENGLISH TYPE W.C.                   | QI                         |
| 22   | WASH BASIN.                         | D                          |
| 23   | SHOWER                              | s<br>La                    |
| 24   | GATE VALVE                          | $\bowtie$                  |
| 25   | WASHING SINK                        | $\cdot$                    |
| 26   | GATE VALVE                          |                            |
| 27   | STAINLESS STEEL GREASE TRAP         |                            |
| 28   | FLOAT VALVE                         |                            |
| 28   | NON RETURN VALVE                    |                            |

## GENERAL NOTES

- NO WORK SHALL BE CARRIED OUT UNLESS SHOP DRAWINGS ARE SUBMITTED BY THE CONTRACTOR AND APPROVED BY THE CONSULTANT. 1.
- CONTRACTOR SHALL COORDINATE ALL WORKS WITH ELECTRICAL. STRUCTURAL & ARCHITECTURAL DRAWINGS 2.
- MECHANICAL SERVICES SHALL NOT CUT IN ANY STRUCTURAL BEAMS, RIBS OR ANY OTHER STRUCTURAL ELEMENTS UNLESS A PRIOR WRITTEN APPROVAL HAS 3 BEEN TAKEN FROM THE ENGINEER.
- ALL EQUIPMENTS SHALL BE INSTALLED STRICTLY AS PER MANUFACUTRER'S RECOMMENDATION. 4
- MECHANICAL CONTRACTOR SHALL PROVIDE SLEEVE ON ALL PIPES PENETRATING WALLS SLABS OR BEAMS 5
- ALL WORK SHALL CONFORM TO THE LATEST INTERNATIONAL BUILDING CODE, AND THE REQUIREMENTS OF LOCAL AUTHORITIES 6
- MANHOLE COVERS AND FRAMES ARE TO BE HEAVY DUTY IN TRAFFIC AREAS AND MEDIUM DUTY IN PEDESTRIAN AREAS. 7
- MANHOLES SHALL BE OF CONCRET CONSTRUCTION. 8
- ALL UNDER GROUND SEWAGE PIPES SHALL HAVE A MINIMUM SLOPE OF 1%. 9.
- 10. ALL PIPES UNDER TRAFFIC WILL HAVE MINIMUM 1000 mm COVER OR SHALL BE ENCASED IN CONCRETE
- ALL SANITARY APPLIANCES SHALL BE PROVIDED WITH TRAPS. 11
- JOINTS TO W.C. PANS SHALL BE WITH UPVC CONNECTORS & RUBBER GASKETS. 12
- 13. ISOLATING VALVES SHALL BE PROVIDED TO SEPARATE THE INDIVIDUAL TOILETS, GATE VALVES SHALL BE PROVIDED TO/ FROM WATER HEATERS
- 14. EXACT LOCATION OF WATER PIPE WORK SHALL BE DETERMINED ON SITE.
- 15. PROVIDE ISOLATING VALVE ON ALL MAIN AND BRANCH LINES FOR MAINTENANCE.
- 16. IN PLUMBING WATER SUPPLY SYSTEM THE PIPE DIAMETER INDICATED ARE NET FLOW AREAS (i.e. INTERNAL DIAMETERS) AND THE CONTRACTOR SHALL USE ADEQUATE PIPES SIZE, SPECIALLY WHEN USING PLASTIC PIPES TO ACCOUNT FOR PIPE WALL THICKNESS.
- 17. CONTRACTOR TO PROVIDE OVERFLOW, TEST PIPE, WARNING LEVEL AND DRAIN CONNECTION.
- 18. ALL ELECTRICAL POWER AND CONTROL WIRING/CONDUITING FROM M.C.C. TO PLUMBING EQUIPMENTS SHALL BE CARRIED OUT BY ELECTRICAL CONTRACTOR.
- 19. CONTRACTOR TO PROVIDE CLEAN OUTS AT EVERY 15 METER OF PIPE RUN EVEN IF IT IS NOT MENTIONED IN THE DRAWINGS.