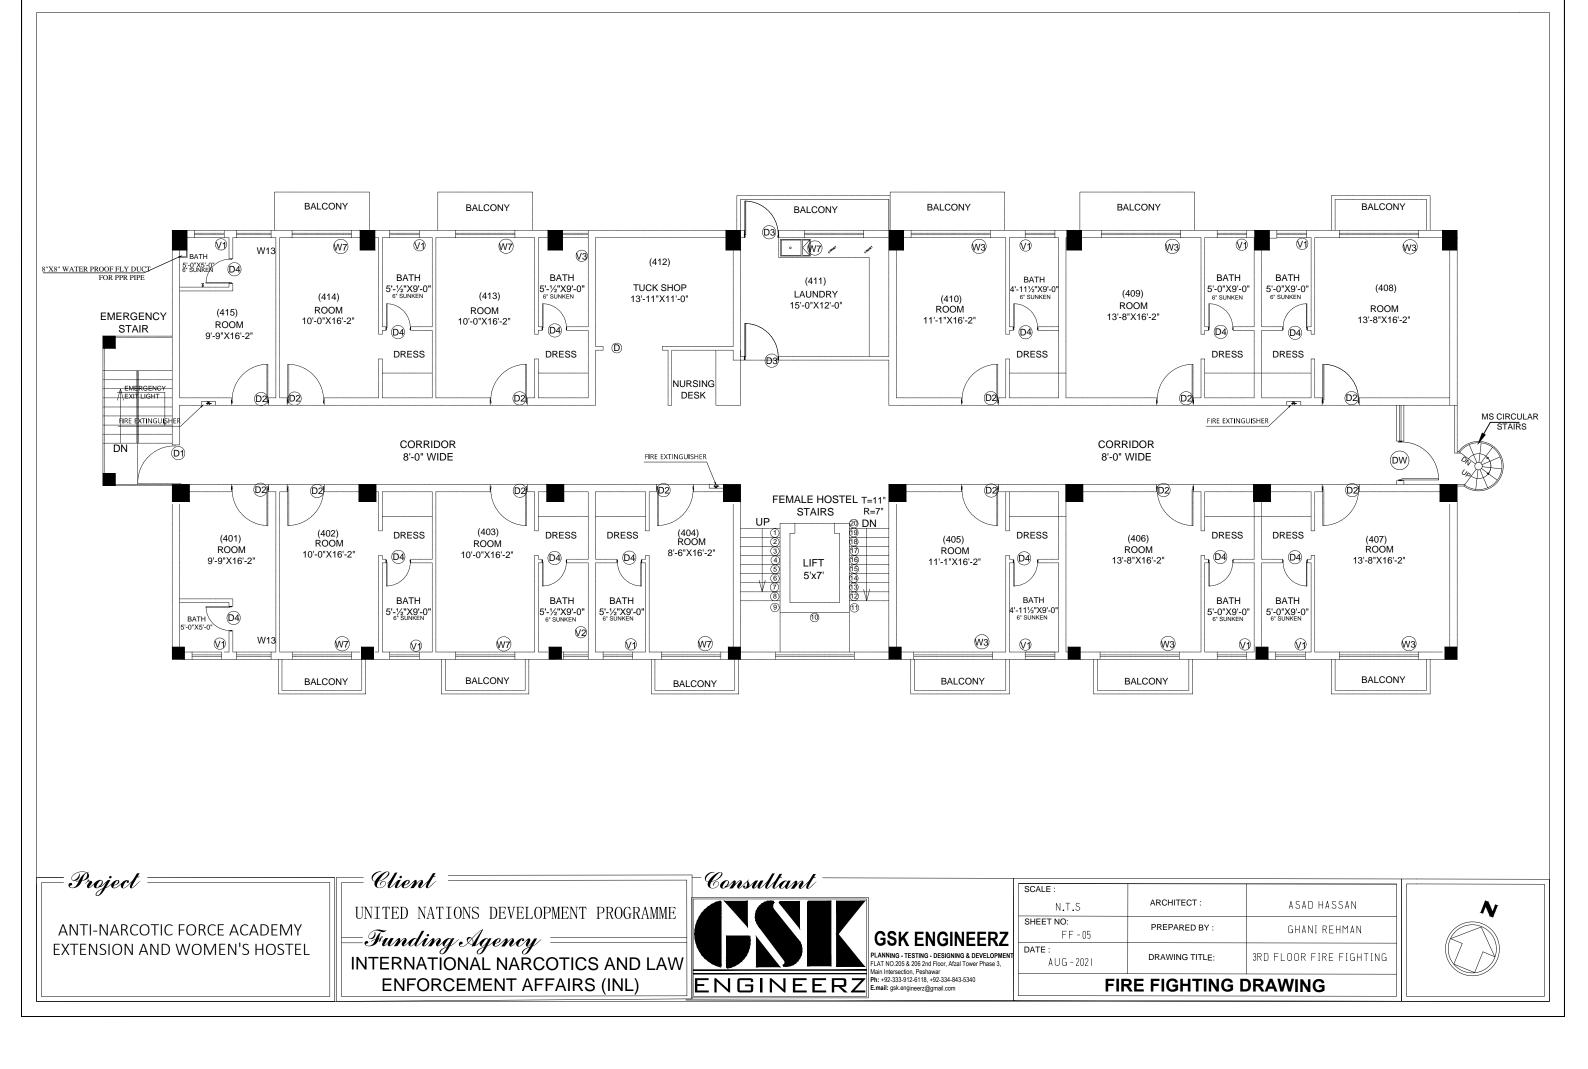

## PLUMBING DRAWINGS

| 5.N0 | DESCRIPTIONS                        | SYMBOLS                    |
|------|-------------------------------------|----------------------------|
| 1    | 4" Ø UPVC SOIL                      | <b>Handler and Andreas</b> |
| 2    | 3" Ø UPVC SOIL                      |                            |
| 3    | FLOOR DRAIN                         | FD 🛞                       |
| 4    | P-TRIP                              | P-TRIP                     |
| 5    | FLOW                                |                            |
| 6    | COLD WATER PIPE                     |                            |
| 7    | HOT WATER PIPE                      |                            |
| 8    | MUSLIM SHOWER                       | -∞                         |
| 9    | MIRROR                              |                            |
| 10   | 15 LITERS ELECTRIC GEYSER           | GYS                        |
| 11   | MIXER TAP                           | Ĩ.                         |
| 12   | SOAP TRAYS                          |                            |
| 13   | PAPER HOLDERS                       |                            |
| 14   | TOWEL ROAD                          | J. Ferrar                  |
| 15   | TRASH CAN                           |                            |
| 16   | ELECTRIC HAND DRYERS                |                            |
| 17   | ELECTRIC WATER COOLER               | EWC                        |
| 18   | grease trap                         |                            |
| 19   | BURNER STOVE                        | 000                        |
| 20   | FIRE EXTINGUISHER ABC<br>DRY POWDER | ÷                          |
| 21   | ENGLISH TYPE W.C.                   | QI                         |
| 22   | WASH BASIN.                         | D                          |
| 23   | SHOWER                              | s<br>La                    |
| 24   | GATE VALVE                          | $\bowtie$                  |
| 25   | WASHING SINK                        | $\cdot$                    |
| 26   | GATE VALVE                          |                            |
| 27   | STAINLESS STEEL GREASE TRAP         |                            |
| 28   | FLOAT VALVE                         |                            |
| 28   | NON RETURN VALVE                    |                            |

## **LEGEND & GENERAL NOTES**

## GENERAL NOTES

- NO WORK SHALL BE CARRIED OUT UNLESS SHOP DRAWINGS ARE SUBMITTED BY THE CONTRACTOR AND APPROVED BY THE CONSULTANT. 1.
- CONTRACTOR SHALL COORDINATE ALL WORKS WITH ELECTRICAL. STRUCTURAL & ARCHITECTURAL DRAWINGS 2.
- MECHANICAL SERVICES SHALL NOT CUT IN ANY STRUCTURAL BEAMS, RIBS OR ANY OTHER STRUCTURAL ELEMENTS UNLESS A PRIOR WRITTEN APPROVAL HAS 3 BEEN TAKEN FROM THE ENGINEER.
- ALL EQUIPMENTS SHALL BE INSTALLED STRICTLY AS PER MANUFACUTRER'S RECOMMENDATION. 4
- MECHANICAL CONTRACTOR SHALL PROVIDE SLEEVE ON ALL PIPES PENETRATING WALLS SLABS OR BEAMS 5
- ALL WORK SHALL CONFORM TO THE LATEST INTERNATIONAL BUILDING CODE, AND THE REQUIREMENTS OF LOCAL AUTHORITIES 6
- MANHOLE COVERS AND FRAMES ARE TO BE HEAVY DUTY IN TRAFFIC AREAS AND MEDIUM DUTY IN PEDESTRIAN AREAS. 7
- MANHOLES SHALL BE OF CONCRET CONSTRUCTION. 8
- ALL UNDER GROUND SEWAGE PIPES SHALL HAVE A MINIMUM SLOPE OF 1%. 9.
- 10. ALL PIPES UNDER TRAFFIC WILL HAVE MINIMUM 1000 mm COVER OR SHALL BE ENCASED IN CONCRETE
- ALL SANITARY APPLIANCES SHALL BE PROVIDED WITH TRAPS. 11
- JOINTS TO W.C. PANS SHALL BE WITH UPVC CONNECTORS & RUBBER GASKETS. 12
- 13. ISOLATING VALVES SHALL BE PROVIDED TO SEPARATE THE INDIVIDUAL TOILETS, GATE VALVES SHALL BE PROVIDED TO/ FROM WATER HEATERS
- 14. EXACT LOCATION OF WATER PIPE WORK SHALL BE DETERMINED ON SITE.
- 15. PROVIDE ISOLATING VALVE ON ALL MAIN AND BRANCH LINES FOR MAINTENANCE.
- 16. IN PLUMBING WATER SUPPLY SYSTEM THE PIPE DIAMETER INDICATED ARE NET FLOW AREAS (i.e. INTERNAL DIAMETERS) AND THE CONTRACTOR SHALL USE ADEQUATE PIPES SIZE, SPECIALLY WHEN USING PLASTIC PIPES TO ACCOUNT FOR PIPE WALL THICKNESS.
- 17. CONTRACTOR TO PROVIDE OVERFLOW, TEST PIPE, WARNING LEVEL AND DRAIN CONNECTION.
- 18. ALL ELECTRICAL POWER AND CONTROL WIRING/CONDUITING FROM M.C.C. TO PLUMBING EQUIPMENTS SHALL BE CARRIED OUT BY ELECTRICAL CONTRACTOR.
- 19. CONTRACTOR TO PROVIDE CLEAN OUTS AT EVERY 15 METER OF PIPE RUN EVEN IF IT IS NOT MENTIONED IN THE DRAWINGS.