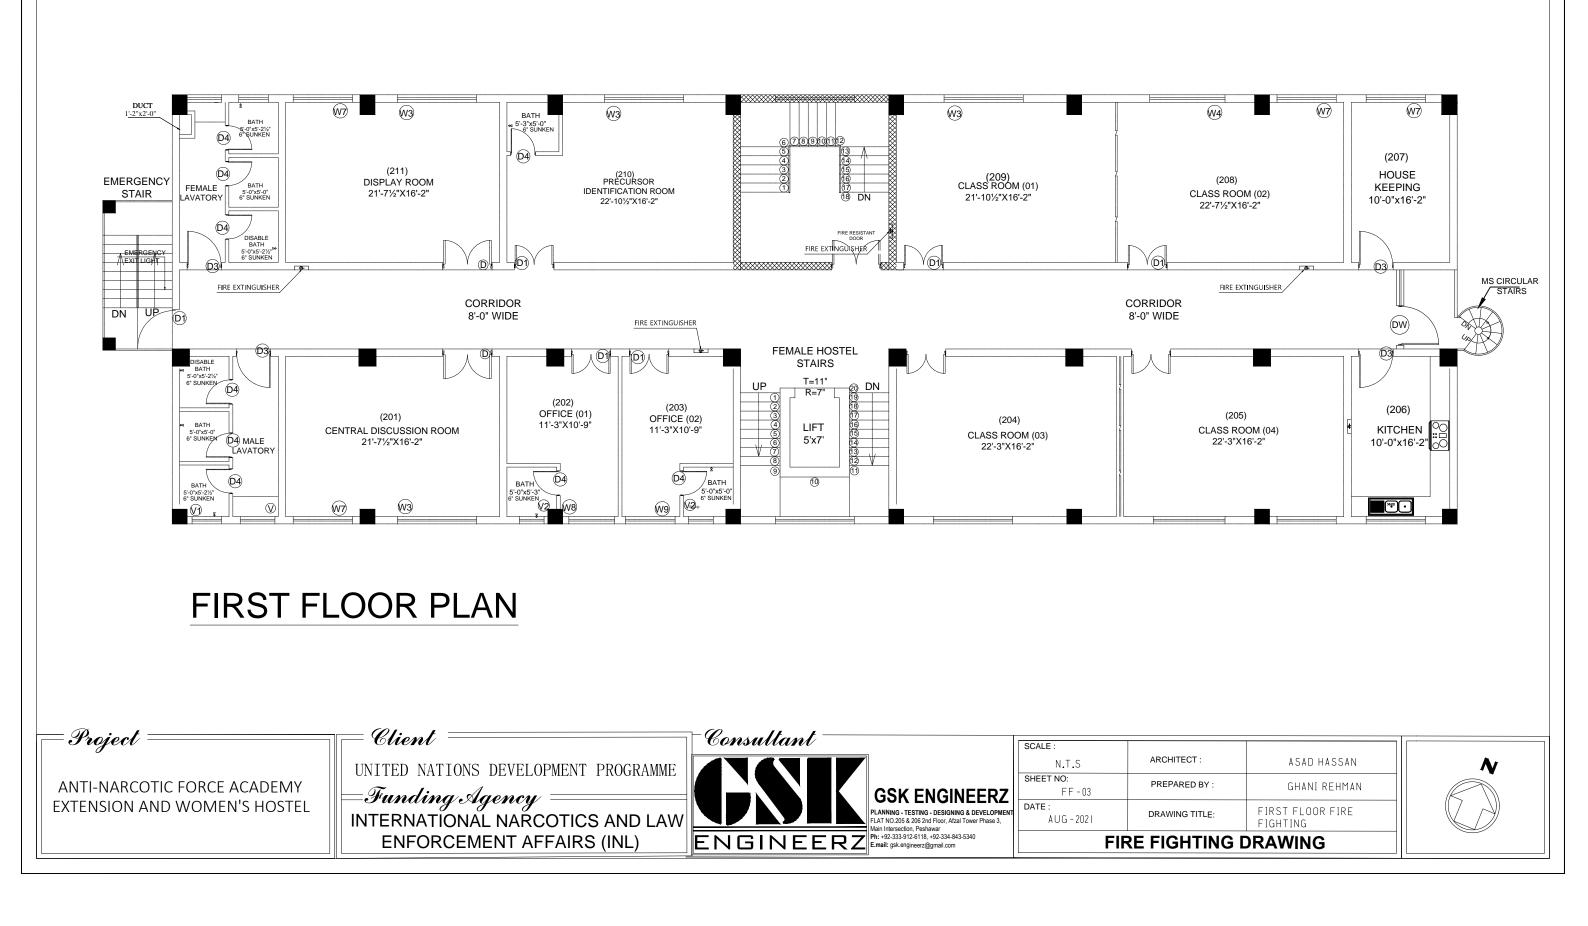

E                                              | PARED BY :  | GHANI REHMAN                | 2 |  |
|                                                                            | WING TITLE: | EXTERNAL DRAINAGE           |   |  |
| BING DRAWING                                                               | BING D      | RAWING                      |   |  |













| DBY: GHANI REHMAN | PLA                     | BALCONY      |
|-------------------|-------------------------|--------------|
| B DRAWING         | T :<br>D BY :<br>TITLE: | GHANI REHMAN |





| Γ:     | ASAD HASSAN                   |  |
|--------|-------------------------------|--|
| ) BY : | GHANI REHMAN                  |  |
| TTLE:  | GROUND FLOOR FIRE<br>FIGHTING |  |
| TING D | DRAWING                       |  |







EXTENSION AND WOMEN'S HOSTEL





|       | _                        |  |
|-------|--------------------------|--|
|       |                          |  |
|       |                          |  |
|       |                          |  |
|       |                          |  |
|       |                          |  |
|       |                          |  |
|       |                          |  |
|       |                          |  |
|       |                          |  |
|       |                          |  |
| ····· | ASAD HASSAN              |  |
| BY :  | GHANI REHMAN             |  |
| ITLE: | GROUND FLOOR<br>GAS PLAN |  |
| DRA   | WING                     |  |











| TITLE: | GROUND FLOOR<br>LIFE SAFETY PLAN |              |
|--------|----------------------------------|-----