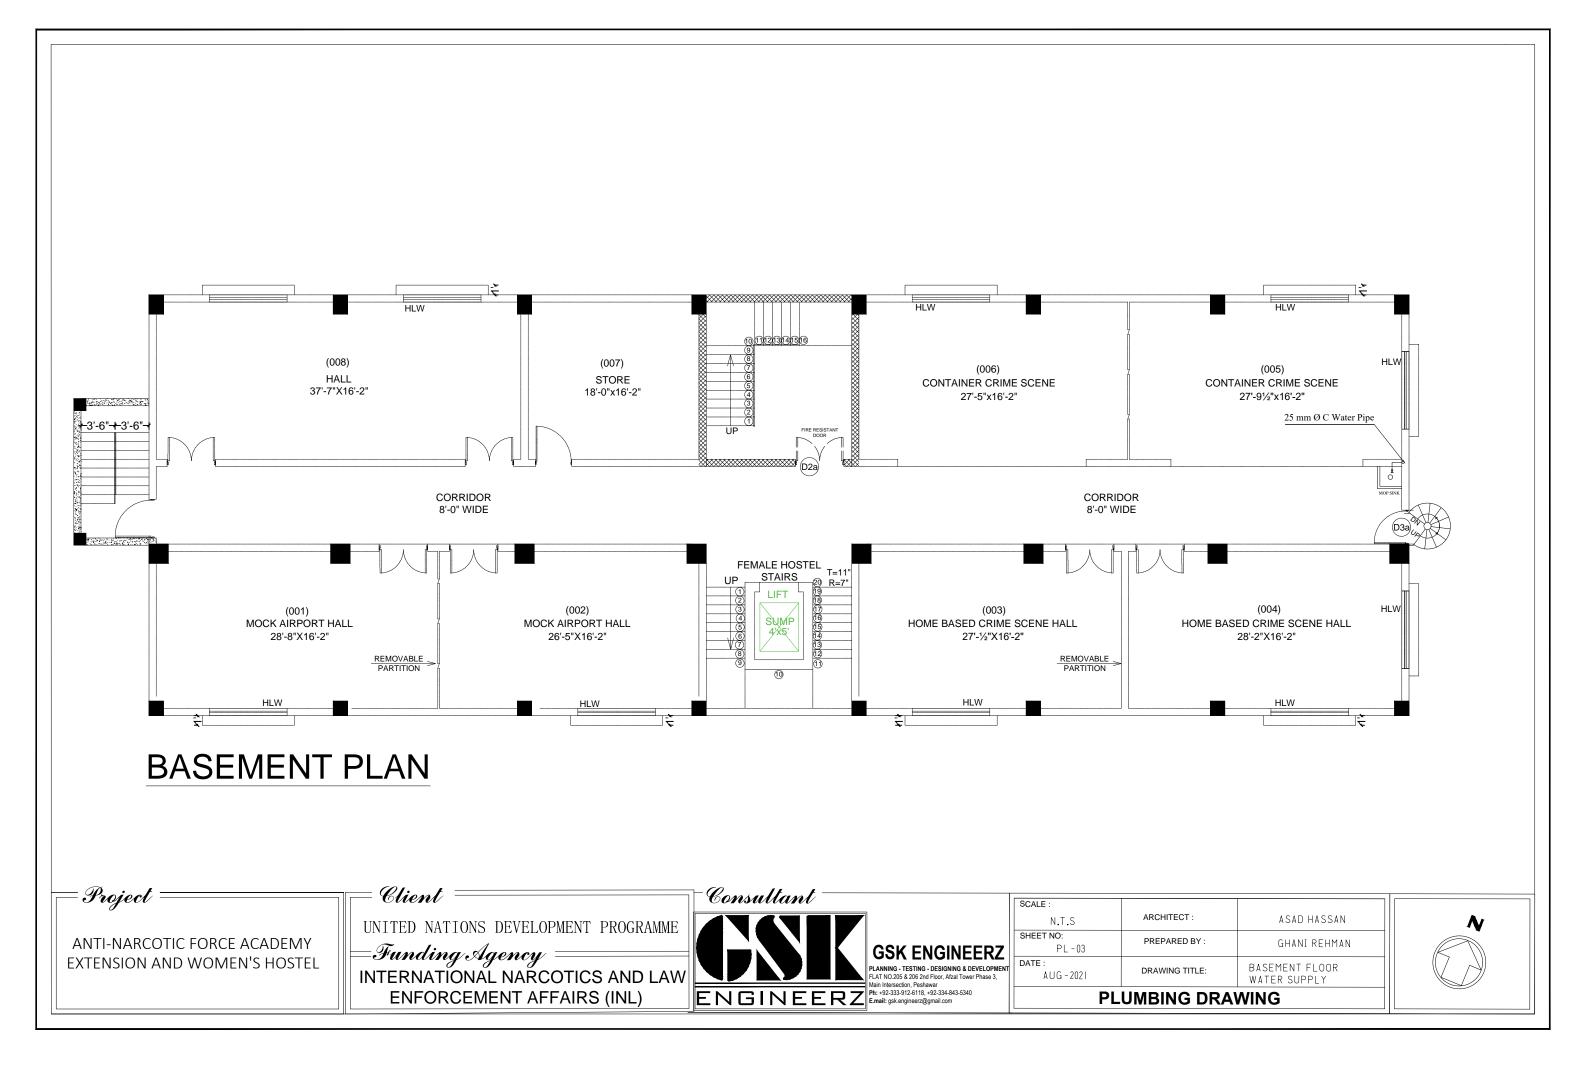

## GENERAL NOTES

- NO WORK SHALL BE CARRIED OUT UNLESS SHOP DRAWINGS ARE SUBMITTED BY THE CONTRACTOR AND APPROVED BY THE CONSULTANT. 1.
- CONTRACTOR SHALL COORDINATE ALL WORKS WITH ELECTRICAL. STRUCTURAL & ARCHITECTURAL DRAWINGS 2.
- MECHANICAL SERVICES SHALL NOT CUT IN ANY STRUCTURAL BEAMS, RIBS OR ANY OTHER STRUCTURAL ELEMENTS UNLESS A PRIOR WRITTEN APPROVAL HAS 3 BEEN TAKEN FROM THE ENGINEER.
- ALL EQUIPMENTS SHALL BE INSTALLED STRICTLY AS PER MANUFACUTRER'S RECOMMENDATION. 4
- MECHANICAL CONTRACTOR SHALL PROVIDE SLEEVE ON ALL PIPES PENETRATING WALLS SLABS OR BEAMS 5
- ALL WORK SHALL CONFORM TO THE LATEST INTERNATIONAL BUILDING CODE, AND THE REQUIREMENTS OF LOCAL AUTHORITIES 6
- MANHOLE COVERS AND FRAMES ARE TO BE HEAVY DUTY IN TRAFFIC AREAS AND MEDIUM DUTY IN PEDESTRIAN AREAS. 7
- MANHOLES SHALL BE OF CONCRET CONSTRUCTION. 8
- ALL UNDER GROUND SEWAGE PIPES SHALL HAVE A MINIMUM SLOPE OF 1%. 9.
- 10. ALL PIPES UNDER TRAFFIC WILL HAVE MINIMUM 1000 mm COVER OR SHALL BE ENCASED IN CONCRETE
- ALL SANITARY APPLIANCES SHALL BE PROVIDED WITH TRAPS. 11
- JOINTS TO W.C. PANS SHALL BE WITH UPVC CONNECTORS & RUBBER GASKETS. 12
- 13. ISOLATING VALVES SHALL BE PROVIDED TO SEPARATE THE INDIVIDUAL TOILETS, GATE VALVES SHALL BE PROVIDED TO/ FROM WATER HEATERS
- 14. EXACT LOCATION OF WATER PIPE WORK SHALL BE DETERMINED ON SITE.
- 15. PROVIDE ISOLATING VALVE ON ALL MAIN AND BRANCH LINES FOR MAINTENANCE.
- 16. IN PLUMBING WATER SUPPLY SYSTEM THE PIPE DIAMETER INDICATED ARE NET FLOW AREAS (i.e. INTERNAL DIAMETERS) AND THE CONTRACTOR SHALL USE ADEQUATE PIPES SIZE, SPECIALLY WHEN USING PLASTIC PIPES TO ACCOUNT FOR PIPE WALL THICKNESS.
- 17. CONTRACTOR TO PROVIDE OVERFLOW, TEST PIPE, WARNING LEVEL AND DRAIN CONNECTION.
- 18. ALL ELECTRICAL POWER AND CONTROL WIRING/CONDUITING FROM M.C.C. TO PLUMBING EQUIPMENTS SHALL BE CARRIED OUT BY ELECTRICAL CONTRACTOR.
- 19. CONTRACTOR TO PROVIDE CLEAN OUTS AT EVERY 15 METER OF PIPE RUN EVEN IF IT IS NOT MENTIONED IN THE DRAWINGS.

SCALE :

DATE

SHEET NO:

- 20. FOR COLD WATER SUPPLY PPR PN-20 PIPES SHALL BE USED.
- 21 ALL EXPOSED COLD AND HOT WATER PIPING SHALL BE PPR.
- 22. ALL HOT WATER PIPES SHALL BE PPR PN-20.
- 23. ALL HOT WATER PIPES SHALL BE INSULATED.
- 24. PPR PIPE INTERNAL CLEAR DIA.