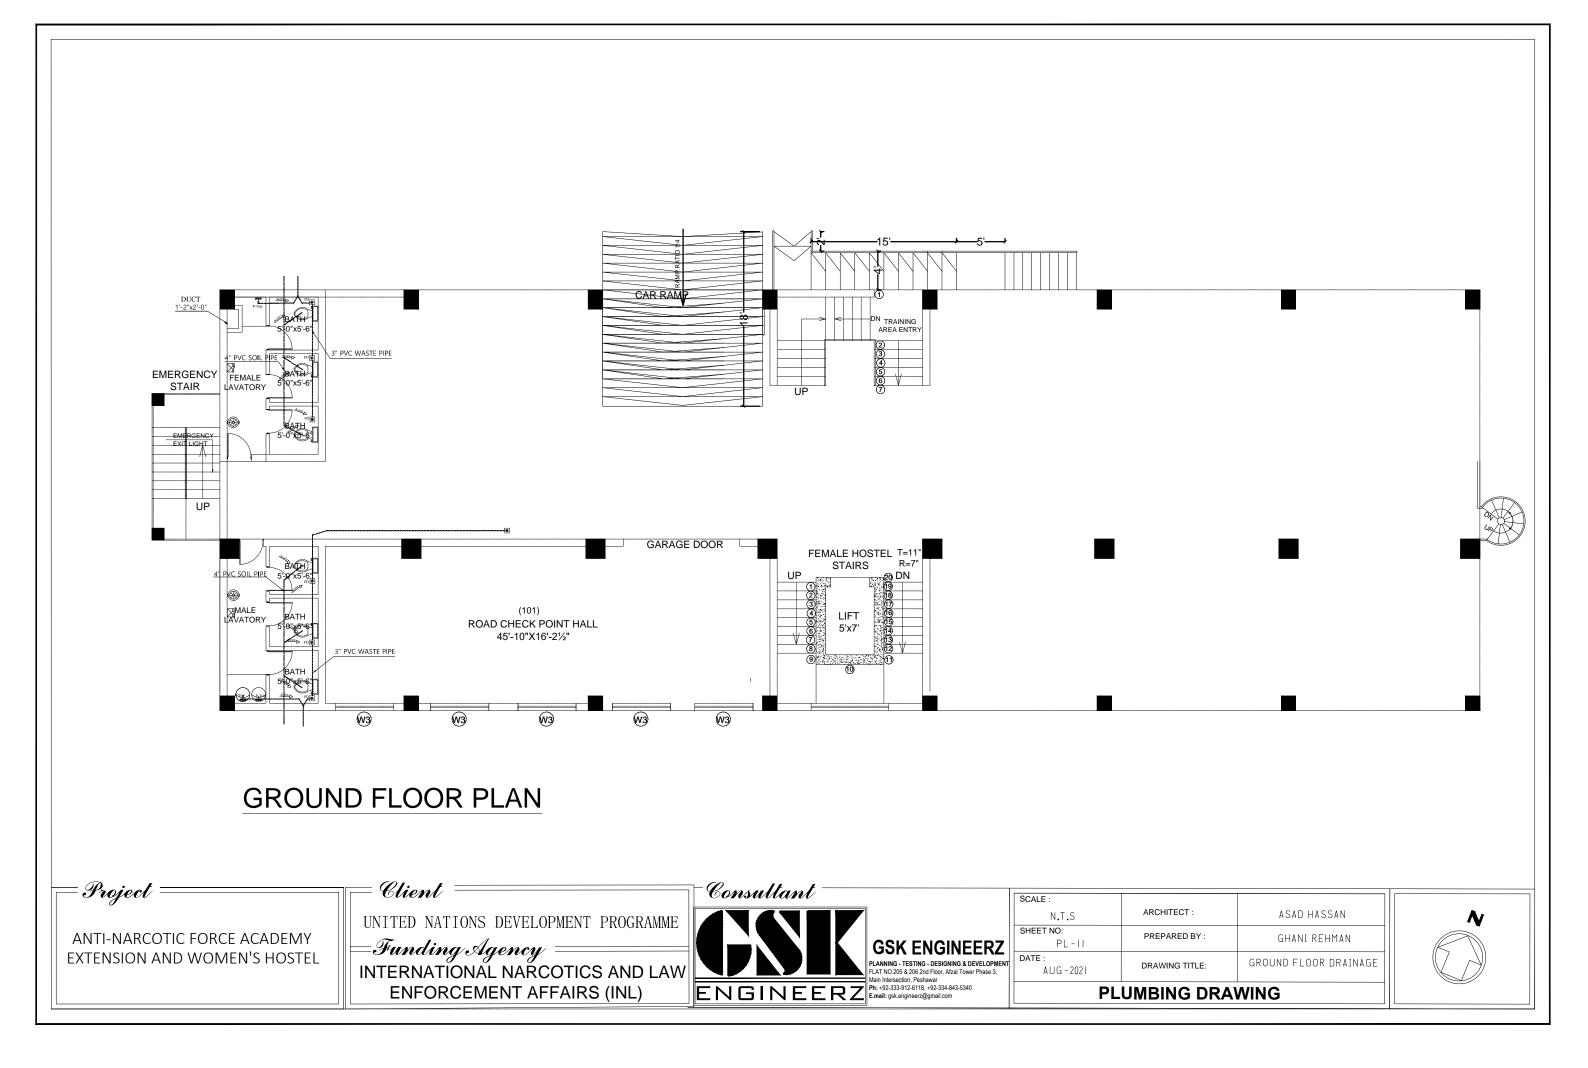

## PLUMBING DRAWINGS

| 5.N0 | DESCRIPTIONS                        | SYMBOLS                    |
|------|-------------------------------------|----------------------------|
| 1    | 4" Ø UPVC SOIL                      | <b>Handler and Andreas</b> |
| 2    | 3" Ø UPVC SOIL                      |                            |
| 3    | FLOOR DRAIN                         | FD 🛞                       |
| 4    | P-TRIP                              | P-TRIP                     |
| 5    | FLOW                                |                            |
| 6    | COLD WATER PIPE                     |                            |
| 7    | HOT WATER PIPE                      |                            |
| 8    | MUSLIM SHOWER                       | -∞                         |
| 9    | MIRROR                              |                            |
| 10   | 15 LITERS ELECTRIC GEYSER           | GYS                        |
| 11   | MIXER TAP                           | Ĩ.                         |
| 12   | SOAP TRAYS                          |                            |
| 13   | PAPER HOLDERS                       |                            |
| 14   | TOWEL ROAD                          | J. Ferrar                  |
| 15   | TRASH CAN                           |                            |
| 16   | ELECTRIC HAND DRYERS                |                            |
| 17   | ELECTRIC WATER COOLER               | EWC                        |
| 18   | grease trap                         |                            |
| 19   | BURNER STOVE                        | 000                        |
| 20   | FIRE EXTINGUISHER ABC<br>DRY POWDER | ÷                          |
| 21   | ENGLISH TYPE W.C.                   | QI                         |
| 22   | WASH BASIN.                         | D                          |
| 23   | SHOWER                              | s<br>La                    |
| 24   | GATE VALVE                          | $\bowtie$                  |
| 25   | WASHING SINK                        | $\cdot$                    |
| 26   | GATE VALVE                          |                            |
| 27   | STAINLESS STEEL GREASE TRAP         |                            |
| 28   | FLOAT VALVE                         |                            |
| 28   | NON RETURN VALVE                    |                            |

## GENERAL NOTES

- NO WORK SHALL BE CARRIED OUT UNLESS SHOP DRAWINGS ARE SUBMITTED BY THE CONTRACTOR AND APPROVED BY THE CONSULTANT. 1.
- CONTRACTOR SHALL COORDINATE ALL WORKS WITH ELECTRICAL. STRUCTURAL & ARCHITECTURAL DRAWINGS 2.
- MECHANICAL SERVICES SHALL NOT CUT IN ANY STRUCTURAL BEAMS, RIBS OR ANY OTHER STRUCTURAL ELEMENTS UNLESS A PRIOR WRITTEN APPROVAL HAS 3 BEEN TAKEN FROM THE ENGINEER.
- ALL EQUIPMENTS SHALL BE INSTALLED STRICTLY AS PER MANUFACUTRER'S RECOMMENDATION. 4
- MECHANICAL CONTRACTOR SHALL PROVIDE SLEEVE ON ALL PIPES PENETRATING WALLS SLABS OR BEAMS 5
- ALL WORK SHALL CONFORM TO THE LATEST INTERNATIONAL BUILDING CODE, AND THE REQUIREMENTS OF LOCAL AUTHORITIES 6
- MANHOLE COVERS AND FRAMES ARE TO BE HEAVY DUTY IN TRAFFIC AREAS AND MEDIUM DUTY IN PEDESTRIAN AREAS. 7
- MANHOLES SHALL BE OF CONCRET CONSTRUCTION. 8
- ALL UNDER GROUND SEWAGE PIPES SHALL HAVE A MINIMUM SLOPE OF 1%. 9.
- 10. ALL PIPES UNDER TRAFFIC WILL HAVE MINIMUM 1000 mm COVER OR SHALL BE ENCASED IN CONCRETE
- ALL SANITARY APPLIANCES SHALL BE PROVIDED WITH TRAPS. 11
- JOINTS TO W.C. PANS SHALL BE WITH UPVC CONNECTORS & RUBBER GASKETS. 12
- 13. ISOLATING VALVES SHALL BE PROVIDED TO SEPARATE THE INDIVIDUAL TOILETS, GATE VALVES SHALL BE PROVIDED TO/ FROM WATER HEATERS
- 14. EXACT LOCATION OF WATER PIPE WORK SHALL BE DETERMINED ON SITE.
- 15. PROVIDE ISOLATING VALVE ON ALL MAIN AND BRANCH LINES FOR MAINTENANCE.
- 16. IN PLUMBING WATER SUPPLY SYSTEM THE PIPE DIAMETER INDICATED ARE NET FLOW AREAS (i.e. INTERNAL DIAMETERS) AND THE CONTRACTOR SHALL USE ADEQUATE PIPES SIZE, SPECIALLY WHEN USING PLASTIC PIPES TO ACCOUNT FOR PIPE WALL THICKNESS.
- 17. CONTRACTOR TO PROVIDE OVERFLOW, TEST PIPE, WARNING LEVEL AND DRAIN CONNECTION.
- 18. ALL ELECTRICAL POWER AND CONTROL WIRING/CONDUITING FROM M.C.C. TO PLUMBING EQUIPMENTS SHALL BE CARRIED OUT BY ELECTRICAL CONTRACTOR.
- 19. CONTRACTOR TO PROVIDE CLEAN OUTS AT EVERY 15 METER OF PIPE RUN EVEN IF IT IS NOT MENTIONED IN THE DRAWINGS.