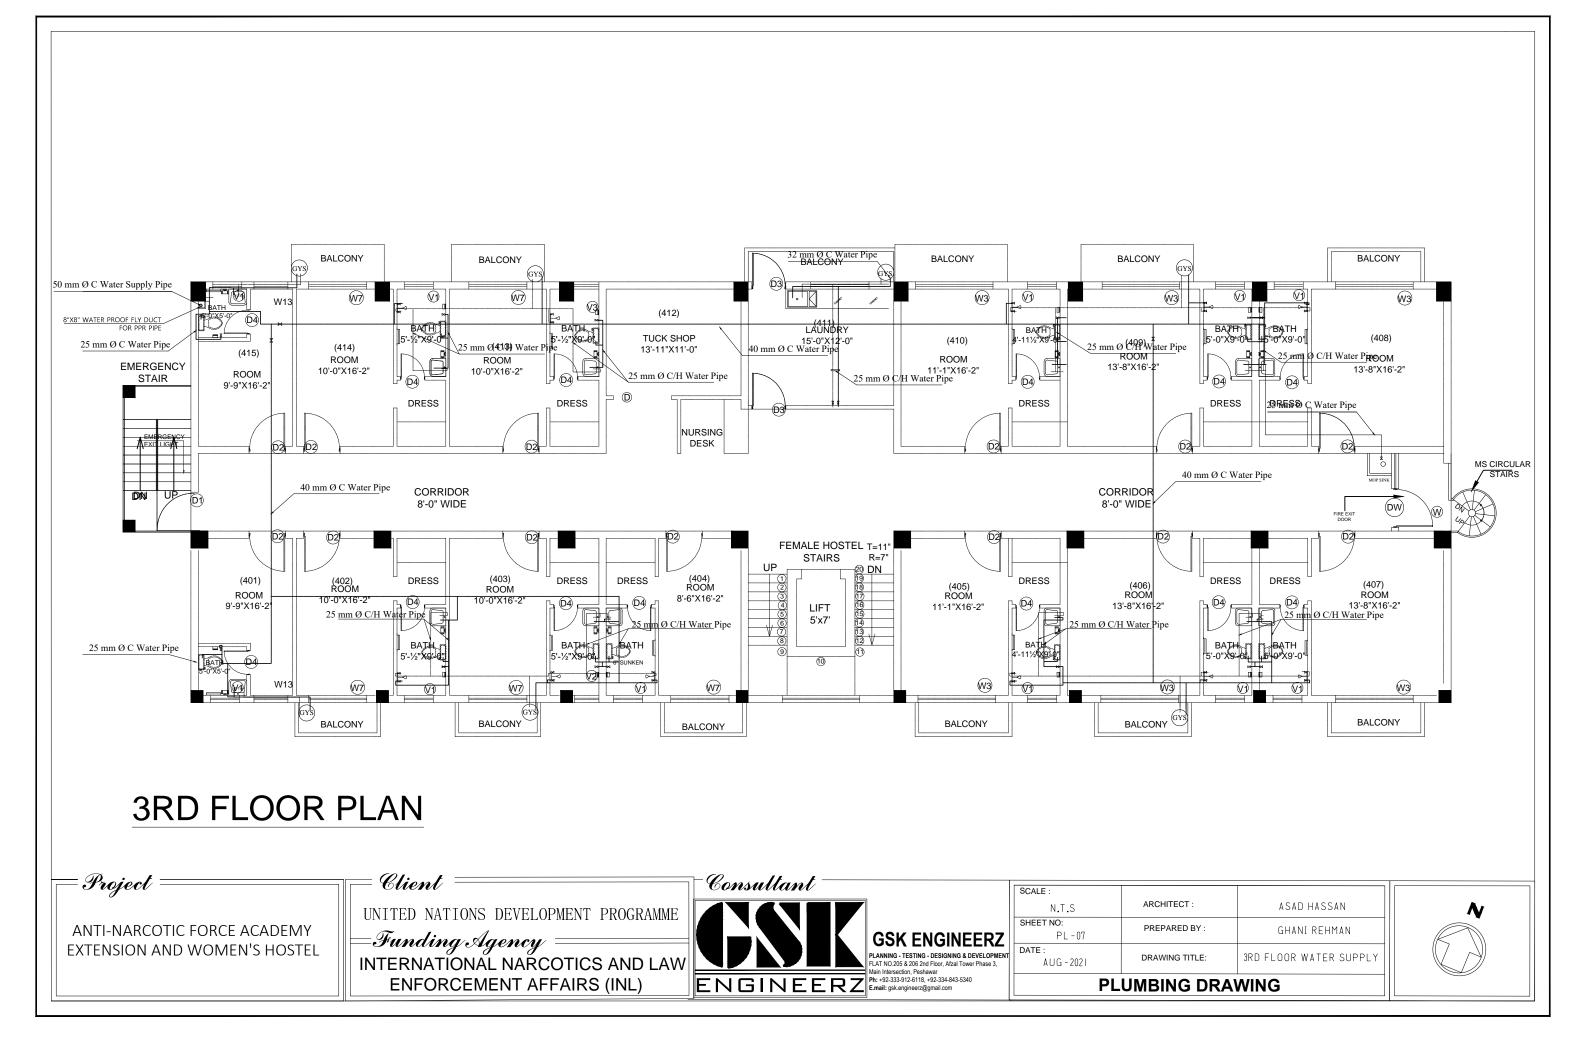

## PLUMBING DRAWINGS

| 5.N0 | DESCRIPTIONS                        | SYMBOLS                    |
|------|-------------------------------------|----------------------------|
| 1    | 4" Ø UPVC SOIL                      | <b>Handler and Andreas</b> |
| 2    | 3" Ø UPVC SOIL                      |                            |
| 3    | FLOOR DRAIN                         | FD 🛞                       |
| 4    | P-TRIP                              | P-TRIP                     |
| 5    | FLOW                                |                            |
| 6    | COLD WATER PIPE                     |                            |
| 7    | HOT WATER PIPE                      |                            |
| 8    | MUSLIM SHOWER                       | -∞                         |
| 9    | MIRROR                              |                            |
| 10   | 15 LITERS ELECTRIC GEYSER           | GYS                        |
| 11   | MIXER TAP                           | Ĩ.                         |
| 12   | SOAP TRAYS                          |                            |
| 13   | PAPER HOLDERS                       |                            |
| 14   | TOWEL ROAD                          | J. Ferrar                  |
| 15   | TRASH CAN                           |                            |
| 16   | ELECTRIC HAND DRYERS                |                            |
| 17   | ELECTRIC WATER COOLER               | EWC                        |
| 18   | grease trap                         |                            |
| 19   | BURNER STOVE                        | 000                        |
| 20   | FIRE EXTINGUISHER ABC<br>DRY POWDER | ÷                          |
| 21   | ENGLISH TYPE W.C.                   | QI                         |
| 22   | WASH BASIN.                         | D                          |
| 23   | SHOWER                              | s<br>La                    |
| 24   | GATE VALVE                          | $\bowtie$                  |
| 25   | WASHING SINK                        | $\cdot$                    |
| 26   | GATE VALVE                          |                            |
| 27   | STAINLESS STEEL GREASE TRAP         |                            |
| 28   | FLOAT VALVE                         |                            |
| 28   | NON RETURN VALVE                    |                            |

## **LEGEND & GENERAL NOTES**

## GENERAL NOTES

- NO WORK SHALL BE CARRIED OUT UNLESS SHOP DRAWINGS ARE SUBMITTED BY THE CONTRACTOR AND APPROVED BY THE CONSULTANT. 1.
- CONTRACTOR SHALL COORDINATE ALL WORKS WITH ELECTRICAL. STRUCTURAL & ARCHITECTURAL DRAWINGS 2.
- MECHANICAL SERVICES SHALL NOT CUT IN ANY STRUCTURAL BEAMS, RIBS OR ANY OTHER STRUCTURAL ELEMENTS UNLESS A PRIOR WRITTEN APPROVAL HAS 3 BEEN TAKEN FROM THE ENGINEER.
- ALL EQUIPMENTS SHALL BE INSTALLED STRICTLY AS PER MANUFACUTRER'S RECOMMENDATION. 4
- MECHANICAL CONTRACTOR SHALL PROVIDE SLEEVE ON ALL PIPES PENETRATING WALLS SLABS OR BEAMS 5
- ALL WORK SHALL CONFORM TO THE LATEST INTERNATIONAL BUILDING CODE, AND THE REQUIREMENTS OF LOCAL AUTHORITIES 6
- MANHOLE COVERS AND FRAMES ARE TO BE HEAVY DUTY IN TRAFFIC AREAS AND MEDIUM DUTY IN PEDESTRIAN AREAS. 7
- MANHOLES SHALL BE OF CONCRET CONSTRUCTION. 8
- ALL UNDER GROUND SEWAGE PIPES SHALL HAVE A MINIMUM SLOPE OF 1%. 9.
- 10. ALL PIPES UNDER TRAFFIC WILL HAVE MINIMUM 1000 mm COVER OR SHALL BE ENCASED IN CONCRETE
- ALL SANITARY APPLIANCES SHALL BE PROVIDED WITH TRAPS. 11
- JOINTS TO W.C. PANS SHALL BE WITH UPVC CONNECTORS & RUBBER GASKETS. 12
- 13. ISOLATING VALVES SHALL BE PROVIDED TO SEPARATE THE INDIVIDUAL TOILETS, GATE VALVES SHALL BE PROVIDED TO/ FROM WATER HEATERS
- 14. EXACT LOCATION OF WATER PIPE WORK SHALL BE DETERMINED ON SITE.
- 15. PROVIDE ISOLATING VALVE ON ALL MAIN AND BRANCH LINES FOR MAINTENANCE.
- 16. IN PLUMBING WATER SUPPLY SYSTEM THE PIPE DIAMETER INDICATED ARE NET FLOW AREAS (i.e. INTERNAL DIAMETERS) AND THE CONTRACTOR SHALL USE ADEQUATE PIPES SIZE, SPECIALLY WHEN USING PLASTIC PIPES TO ACCOUNT FOR PIPE WALL THICKNESS.
- 17. CONTRACTOR TO PROVIDE OVERFLOW, TEST PIPE, WARNING LEVEL AND DRAIN CONNECTION.
- 18. ALL ELECTRICAL POWER AND CONTROL WIRING/CONDUITING FROM M.C.C. TO PLUMBING EQUIPMENTS SHALL BE CARRIED OUT BY ELECTRICAL CONTRACTOR.
- 19. CONTRACTOR TO PROVIDE CLEAN OUTS AT EVERY 15 METER OF PIPE RUN EVEN IF IT IS NOT MENTIONED IN THE DRAWINGS.

SCALE :

DATE

SHEET NO:

- 20. FOR COLD WATER SUPPLY PPR PN-20 PIPES SHALL BE USED.
- 21 ALL EXPOSED COLD AND HOT WATER PIPING SHALL BE PPR.
- 22. ALL HOT WATER PIPES SHALL BE PPR PN-20.
- 23. ALL HOT WATER PIPES SHALL BE INSULATED.
- 24. PPR PIPE INTERNAL CLEAR DIA.