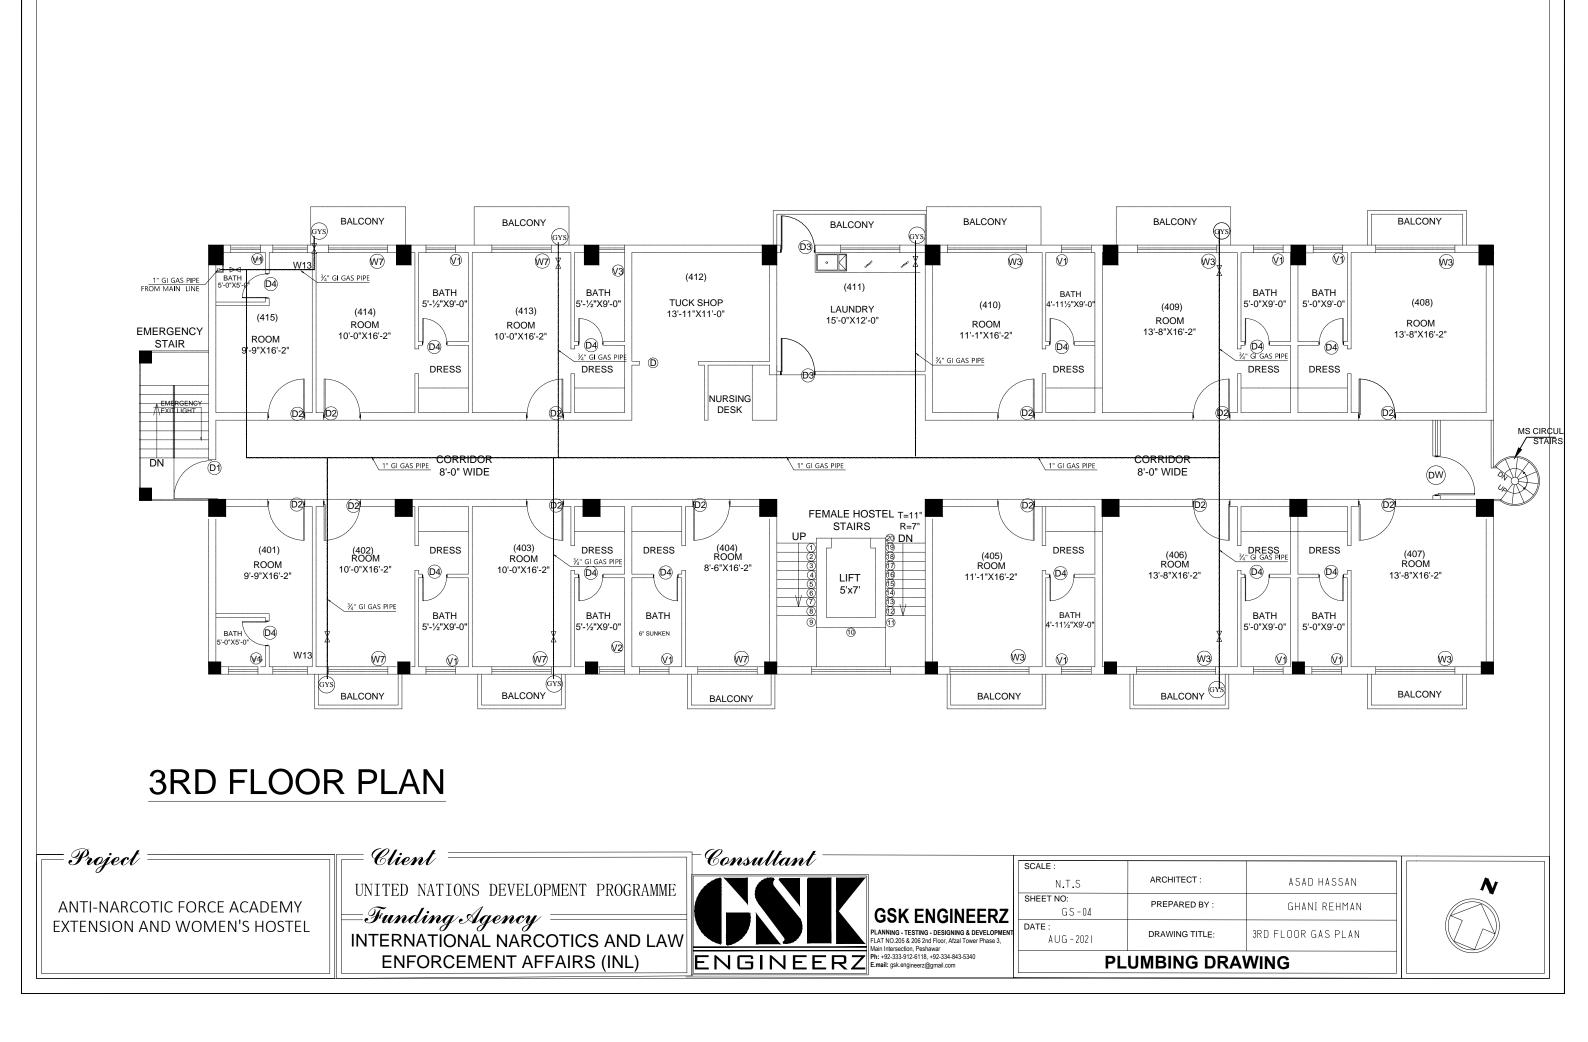

## PLUMBING DRAWINGS

| 5.N0 | DESCRIPTIONS                        | SYMBOLS                    |
|------|-------------------------------------|----------------------------|
| 1    | 4" Ø UPVC SOIL                      | <b>Handler and Andreas</b> |
| 2    | 3" Ø UPVC SOIL                      |                            |
| 3    | FLOOR DRAIN                         | FD 🛞                       |
| 4    | P-TRIP                              | P-TRIP                     |
| 5    | FLOW                                |                            |
| 6    | COLD WATER PIPE                     |                            |
| 7    | HOT WATER PIPE                      |                            |
| 8    | MUSLIM SHOWER                       | -∞                         |
| 9    | MIRROR                              |                            |
| 10   | 15 LITERS ELECTRIC GEYSER           | GYS                        |
| 11   | MIXER TAP                           | Ĩ.                         |
| 12   | SOAP TRAYS                          |                            |
| 13   | PAPER HOLDERS                       |                            |
| 14   | TOWEL ROAD                          | J. Ferrar                  |
| 15   | TRASH CAN                           |                            |
| 16   | ELECTRIC HAND DRYERS                |                            |
| 17   | ELECTRIC WATER COOLER               | EWC                        |
| 18   | grease trap                         |                            |
| 19   | BURNER STOVE                        | 000                        |
| 20   | FIRE EXTINGUISHER ABC<br>DRY POWDER | ÷                          |
| 21   | ENGLISH TYPE W.C.                   | QI                         |
| 22   | WASH BASIN.                         | D                          |
| 23   | SHOWER                              | s<br>La                    |
| 24   | GATE VALVE                          | $\bowtie$                  |
| 25   | WASHING SINK                        | $\cdot$                    |
| 26   | GATE VALVE                          |                            |
| 27   | STAINLESS STEEL GREASE TRAP         |                            |
| 28   | FLOAT VALVE                         |                            |
| 28   | NON RETURN VALVE                    |                            |

## **LEGEND & GENERAL NOTES**

## GENERAL NOTES

- NO WORK SHALL BE CARRIED OUT UNLESS SHOP DRAWINGS ARE SUBMITTED BY THE CONTRACTOR AND APPROVED BY THE CONSULTANT. 1.
- CONTRACTOR SHALL COORDINATE ALL WORKS WITH ELECTRICAL. STRUCTURAL & ARCHITECTURAL DRAWINGS 2.
- MECHANICAL SERVICES SHALL NOT CUT IN ANY STRUCTURAL BEAMS, RIBS OR ANY OTHER STRUCTURAL ELEMENTS UNLESS A PRIOR WRITTEN APPROVAL HAS 3 BEEN TAKEN FROM THE ENGINEER.
- ALL EQUIPMENTS SHALL BE INSTALLED STRICTLY AS PER MANUFACUTRER'S RECOMMENDATION. 4
- MECHANICAL CONTRACTOR SHALL PROVIDE SLEEVE ON ALL PIPES PENETRATING WALLS SLABS OR BEAMS 5
- ALL WORK SHALL CONFORM TO THE LATEST INTERNATIONAL BUILDING CODE, AND THE REQUIREMENTS OF LOCAL AUTHORITIES 6
- MANHOLE COVERS AND FRAMES ARE TO BE HEAVY DUTY IN TRAFFIC AREAS AND MEDIUM DUTY IN PEDESTRIAN AREAS. 7
- MANHOLES SHALL BE OF CONCRET CONSTRUCTION. 8
- ALL UNDER GROUND SEWAGE PIPES SHALL HAVE A MINIMUM SLOPE OF 1%. 9.
- 10. ALL PIPES UNDER TRAFFIC WILL HAVE MINIMUM 1000 mm COVER OR SHALL BE ENCASED IN CONCRETE
- ALL SANITARY APPLIANCES SHALL BE PROVIDED WITH TRAPS. 11
- JOINTS TO W.C. PANS SHALL BE WITH UPVC CONNECTORS & RUBBER GASKETS. 12
- 13. ISOLATING VALVES SHALL BE PROVIDED TO SEPARATE THE INDIVIDUAL TOILETS, GATE VALVES SHALL BE PROVIDED TO/ FROM WATER HEATERS
- 14. EXACT LOCATION OF WATER PIPE WORK SHALL BE DETERMINED ON SITE.
- 15. PROVIDE ISOLATING VALVE ON ALL MAIN AND BRANCH LINES FOR MAINTENANCE.
- 16. IN PLUMBING WATER SUPPLY SYSTEM THE PIPE DIAMETER INDICATED ARE NET FLOW AREAS (i.e. INTERNAL DIAMETERS) AND THE CONTRACTOR SHALL USE ADEQUATE PIPES SIZE, SPECIALLY WHEN USING PLASTIC PIPES TO ACCOUNT FOR PIPE WALL THICKNESS.
- 17. CONTRACTOR TO PROVIDE OVERFLOW, TEST PIPE, WARNING LEVEL AND DRAIN CONNECTION.
- 18. ALL ELECTRICAL POWER AND CONTROL WIRING/CONDUITING FROM M.C.C. TO PLUMBING EQUIPMENTS SHALL BE CARRIED OUT BY ELECTRICAL CONTRACTOR.
- 19. CONTRACTOR TO PROVIDE CLEAN OUTS AT EVERY 15 METER OF PIPE RUN EVEN IF IT IS NOT MENTIONED IN THE DRAWINGS.

SCALE :

DATE

SHEET NO:

- 20. FOR COLD WATER SUPPLY PPR PN-20 PIPES SHALL BE USED.
- 21 ALL EXPOSED COLD AND HOT WATER PIPING SHALL BE PPR.
- 22. ALL HOT WATER PIPES SHALL BE PPR PN-20.
- 23. ALL HOT WATER PIPES SHALL BE INSULATED.
- 24. PPR PIPE INTERNAL CLEAR DIA.