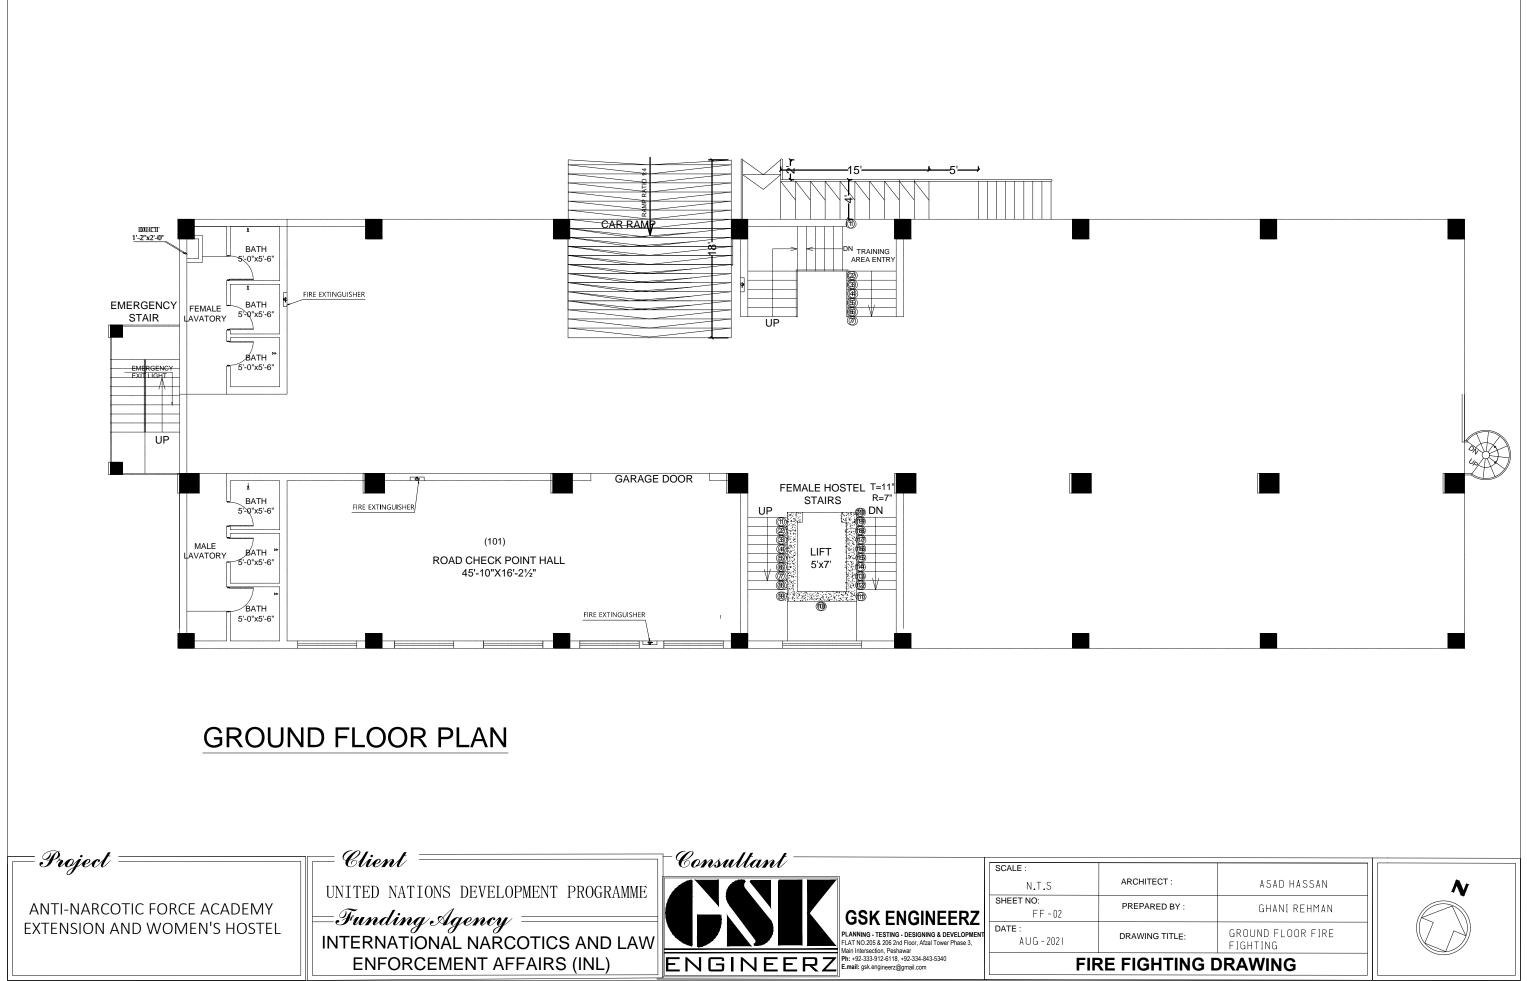

| DBY: GHANI REHMAN | PLA                     | BALCONY      |
|-------------------|-------------------------|--------------|
| B DRAWING         | T :<br>D BY :<br>TITLE: | GHANI REHMAN |

| Γ:     | ASAD HASSAN                   |  |
|--------|-------------------------------|--|
| ) BY : | GHANI REHMAN                  |  |
| TTLE:  | GROUND FLOOR FIRE<br>FIGHTING |  |
| TING D | DRAWING                       |  |