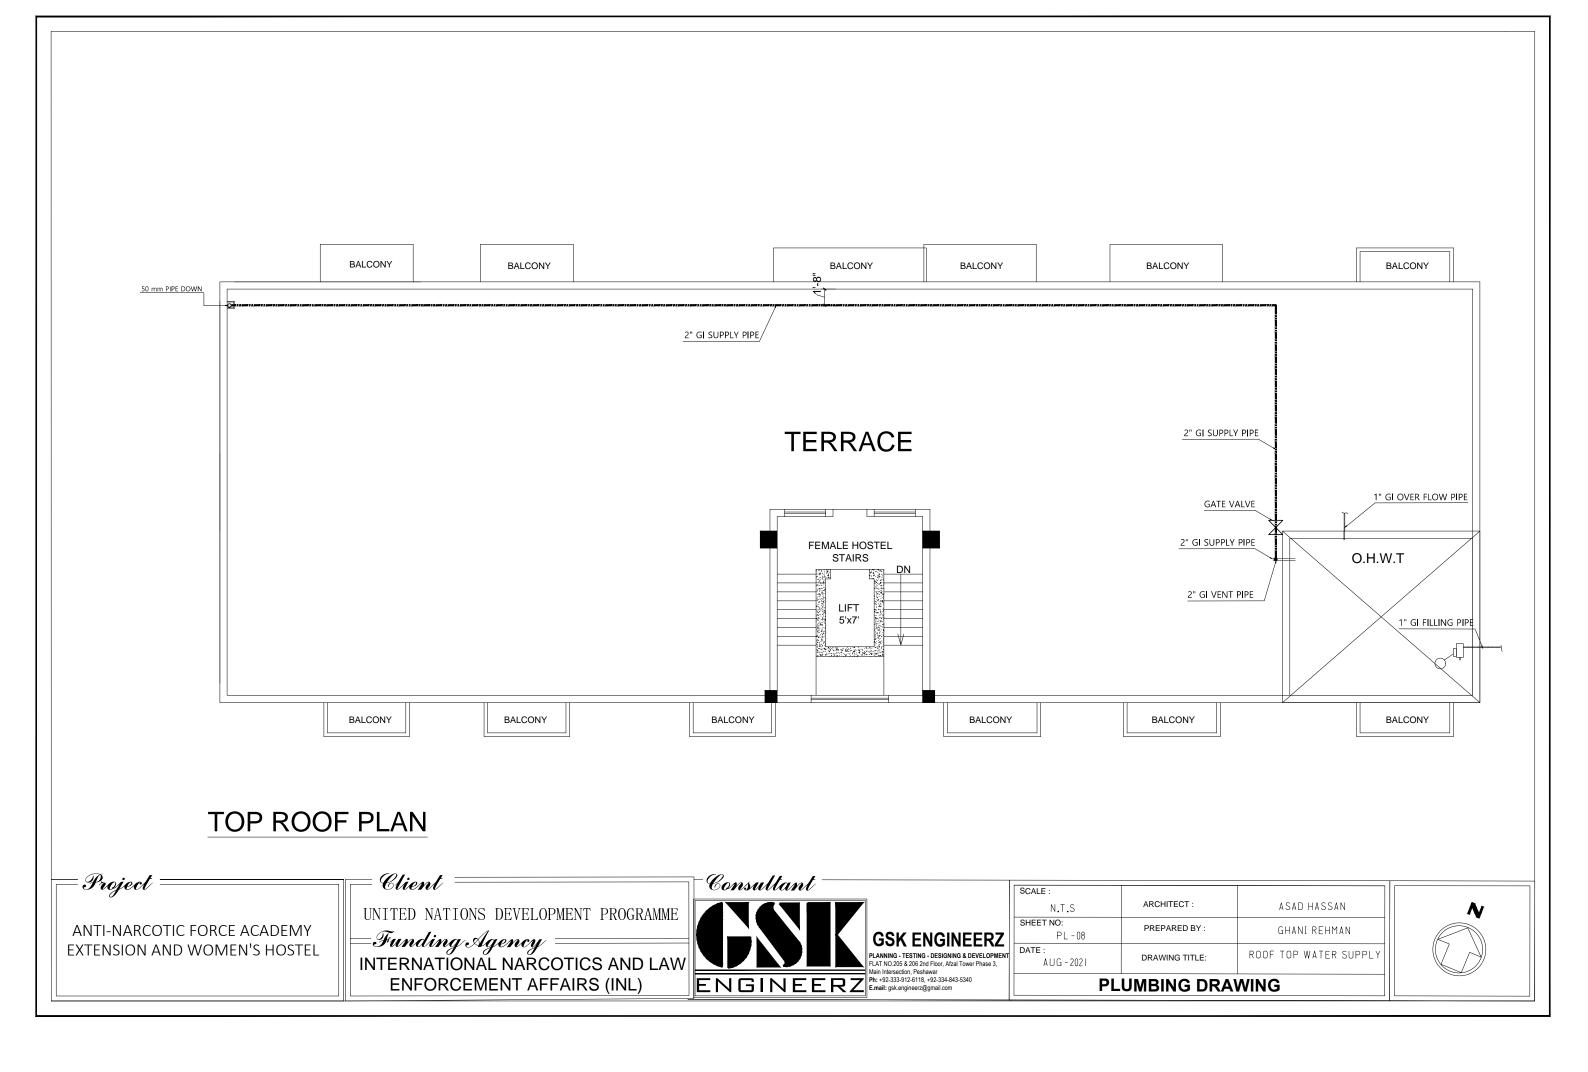

## PLUMBING DRAWINGS

| 5.N0 | DESCRIPTIONS                        | SYMBOLS                    |
|------|-------------------------------------|----------------------------|
| 1    | 4" Ø UPVC SOIL                      | <b>Handler and Andreas</b> |
| 2    | 3" Ø UPVC SOIL                      |                            |
| 3    | FLOOR DRAIN                         | FD 🛞                       |
| 4    | P-TRIP                              | P-TRIP                     |
| 5    | FLOW                                |                            |
| 6    | COLD WATER PIPE                     |                            |
| 7    | HOT WATER PIPE                      |                            |
| 8    | MUSLIM SHOWER                       | -∞                         |
| 9    | MIRROR                              |                            |
| 10   | 15 LITERS ELECTRIC GEYSER           | GYS                        |
| 11   | MIXER TAP                           | Ĩ.                         |
| 12   | SOAP TRAYS                          |                            |
| 13   | PAPER HOLDERS                       |                            |
| 14   | TOWEL ROAD                          | J. Ferrar                  |
| 15   | TRASH CAN                           |                            |
| 16   | ELECTRIC HAND DRYERS                |                            |
| 17   | ELECTRIC WATER COOLER               | EWC                        |
| 18   | grease trap                         |                            |
| 19   | BURNER STOVE                        | 000                        |
| 20   | FIRE EXTINGUISHER ABC<br>DRY POWDER | ÷                          |
| 21   | ENGLISH TYPE W.C.                   | QI                         |
| 22   | WASH BASIN.                         | D                          |
| 23   | SHOWER                              | s<br>La                    |
| 24   | GATE VALVE                          | $\bowtie$                  |
| 25   | WASHING SINK                        | $\cdot$                    |
| 26   | GATE VALVE                          |                            |
| 27   | STAINLESS STEEL GREASE TRAP         |                            |
| 28   | FLOAT VALVE                         |                            |
| 28   | NON RETURN VALVE                    |                            |

## GENERAL NOTES

- NO WORK SHALL BE CARRIED OUT UNLESS SHOP DRAWINGS ARE SUBMITTED BY THE CONTRACTOR AND APPROVED BY THE CONSULTANT. 1.
- CONTRACTOR SHALL COORDINATE ALL WORKS WITH ELECTRICAL. STRUCTURAL & ARCHITECTURAL DRAWINGS 2.
- MECHANICAL SERVICES SHALL NOT CUT IN ANY STRUCTURAL BEAMS, RIBS OR ANY OTHER STRUCTURAL ELEMENTS UNLESS A PRIOR WRITTEN APPROVAL HAS 3 BEEN TAKEN FROM THE ENGINEER.
- ALL EQUIPMENTS SHALL BE INSTALLED STRICTLY AS PER MANUFACUTRER'S RECOMMENDATION. 4
- MECHANICAL CONTRACTOR SHALL PROVIDE SLEEVE ON ALL PIPES PENETRATING WALLS SLABS OR BEAMS 5
- ALL WORK SHALL CONFORM TO THE LATEST INTERNATIONAL BUILDING CODE, AND THE REQUIREMENTS OF LOCAL AUTHORITIES 6
- MANHOLE COVERS AND FRAMES ARE TO BE HEAVY DUTY IN TRAFFIC AREAS AND MEDIUM DUTY IN PEDESTRIAN AREAS. 7
- MANHOLES SHALL BE OF CONCRET CONSTRUCTION. 8
- ALL UNDER GROUND SEWAGE PIPES SHALL HAVE A MINIMUM SLOPE OF 1%. 9.
- 10. ALL PIPES UNDER TRAFFIC WILL HAVE MINIMUM 1000 mm COVER OR SHALL BE ENCASED IN CONCRETE
- ALL SANITARY APPLIANCES SHALL BE PROVIDED WITH TRAPS. 11
- JOINTS TO W.C. PANS SHALL BE WITH UPVC CONNECTORS & RUBBER GASKETS. 12
- 13. ISOLATING VALVES SHALL BE PROVIDED TO SEPARATE THE INDIVIDUAL TOILETS, GATE VALVES SHALL BE PROVIDED TO/ FROM WATER HEATERS
- 14. EXACT LOCATION OF WATER PIPE WORK SHALL BE DETERMINED ON SITE.
- 15. PROVIDE ISOLATING VALVE ON ALL MAIN AND BRANCH LINES FOR MAINTENANCE.
- 16. IN PLUMBING WATER SUPPLY SYSTEM THE PIPE DIAMETER INDICATED ARE NET FLOW AREAS (i.e. INTERNAL DIAMETERS) AND THE CONTRACTOR SHALL USE ADEQUATE PIPES SIZE, SPECIALLY WHEN USING PLASTIC PIPES TO ACCOUNT FOR PIPE WALL THICKNESS.
- 17. CONTRACTOR TO PROVIDE OVERFLOW, TEST PIPE, WARNING LEVEL AND DRAIN CONNECTION.
- 18. ALL ELECTRICAL POWER AND CONTROL WIRING/CONDUITING FROM M.C.C. TO PLUMBING EQUIPMENTS SHALL BE CARRIED OUT BY ELECTRICAL CONTRACTOR.
- 19. CONTRACTOR TO PROVIDE CLEAN OUTS AT EVERY 15 METER OF PIPE RUN EVEN IF IT IS NOT MENTIONED IN THE DRAWINGS.