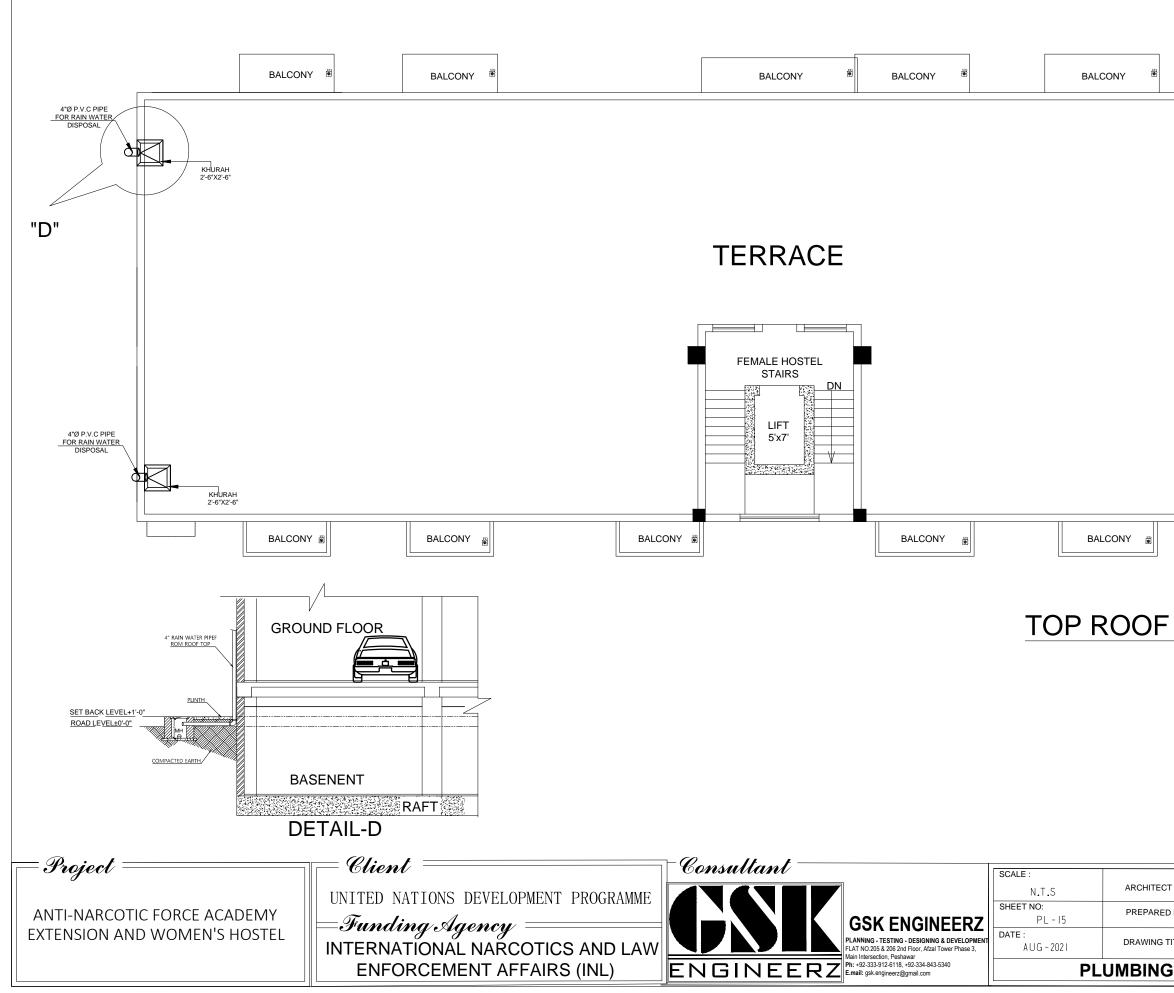

|        | . I A | 1 - |
|--------|-------|-----|
| DRAWIN | IG    | ì   |

|     | ASAD HASSAN                    |
|-----|--------------------------------|
| Y : | GHANI REHMAN                   |
| _E: | PLUMBING AND BLOW UP<br>DETAIL |