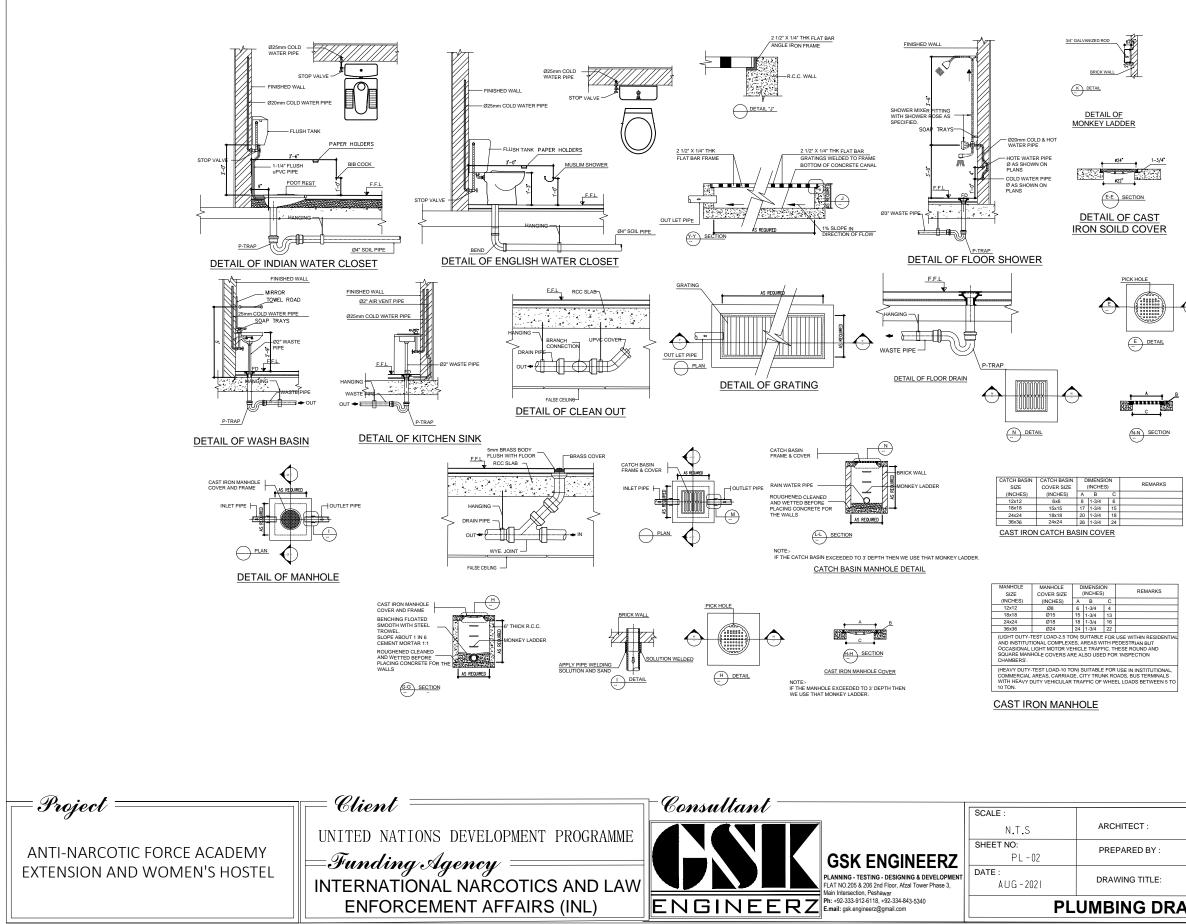

## PLUMBING DRAWINGS

| 5.N0 | DESCRIPTIONS                        | SYMBOLS                    |
|------|-------------------------------------|----------------------------|
| 1    | 4" Ø UPVC SOIL                      | <b>Handler and Andreas</b> |
| 2    | 3" Ø UPVC SOIL                      |                            |
| 3    | FLOOR DRAIN                         | FD 🛞                       |
| 4    | P-TRIP                              | P-TRIP                     |
| 5    | FLOW                                |                            |
| 6    | COLD WATER PIPE                     |                            |
| 7    | HOT WATER PIPE                      |                            |
| 8    | MUSLIM SHOWER                       | -∞                         |
| 9    | MIRROR                              |                            |
| 10   | 15 LITERS ELECTRIC GEYSER           | GYS                        |
| 11   | MIXER TAP                           | Ĩ.                         |
| 12   | SOAP TRAYS                          |                            |
| 13   | PAPER HOLDERS                       |                            |
| 14   | TOWEL ROAD                          | J. Ferrar                  |
| 15   | TRASH CAN                           |                            |
| 16   | ELECTRIC HAND DRYERS                |                            |
| 17   | ELECTRIC WATER COOLER               | EWC                        |
| 18   | grease trap                         |                            |
| 19   | BURNER STOVE                        | 000                        |
| 20   | FIRE EXTINGUISHER ABC<br>DRY POWDER | ÷                          |
| 21   | ENGLISH TYPE W.C.                   | QI                         |
| 22   | WASH BASIN.                         | D                          |
| 23   | SHOWER                              | s<br>La                    |
| 24   | GATE VALVE                          | $\bowtie$                  |
| 25   | WASHING SINK                        | $\cdot$                    |
| 26   | GATE VALVE                          |                            |
| 27   | STAINLESS STEEL GREASE TRAP         |                            |
| 28   | FLOAT VALVE                         |                            |
| 28   | NON RETURN VALVE                    |                            |

## GENERAL NOTES

- NO WORK SHALL BE CARRIED OUT UNLESS SHOP DRAWINGS ARE SUBMITTED BY THE CONTRACTOR AND APPROVED BY THE CONSULTANT. 1.
- CONTRACTOR SHALL COORDINATE ALL WORKS WITH ELECTRICAL. STRUCTURAL & ARCHITECTURAL DRAWINGS 2.
- MECHANICAL SERVICES SHALL NOT CUT IN ANY STRUCTURAL BEAMS, RIBS OR ANY OTHER STRUCTURAL ELEMENTS UNLESS A PRIOR WRITTEN APPROVAL HAS 3 BEEN TAKEN FROM THE ENGINEER.
- ALL EQUIPMENTS SHALL BE INSTALLED STRICTLY AS PER MANUFACUTRER'S RECOMMENDATION. 4
- MECHANICAL CONTRACTOR SHALL PROVIDE SLEEVE ON ALL PIPES PENETRATING WALLS SLABS OR BEAMS 5
- ALL WORK SHALL CONFORM TO THE LATEST INTERNATIONAL BUILDING CODE, AND THE REQUIREMENTS OF LOCAL AUTHORITIES 6
- MANHOLE COVERS AND FRAMES ARE TO BE HEAVY DUTY IN TRAFFIC AREAS AND MEDIUM DUTY IN PEDESTRIAN AREAS. 7
- MANHOLES SHALL BE OF CONCRET CONSTRUCTION. 8
- ALL UNDER GROUND SEWAGE PIPES SHALL HAVE A MINIMUM SLOPE OF 1%. 9.
- 10. ALL PIPES UNDER TRAFFIC WILL HAVE MINIMUM 1000 mm COVER OR SHALL BE ENCASED IN CONCRETE
- ALL SANITARY APPLIANCES SHALL BE PROVIDED WITH TRAPS. 11
- JOINTS TO W.C. PANS SHALL BE WITH UPVC CONNECTORS & RUBBER GASKETS. 12
- 13. ISOLATING VALVES SHALL BE PROVIDED TO SEPARATE THE INDIVIDUAL TOILETS, GATE VALVES SHALL BE PROVIDED TO/ FROM WATER HEATERS
- 14. EXACT LOCATION OF WATER PIPE WORK SHALL BE DETERMINED ON SITE.
- 15. PROVIDE ISOLATING VALVE ON ALL MAIN AND BRANCH LINES FOR MAINTENANCE.
- 16. IN PLUMBING WATER SUPPLY SYSTEM THE PIPE DIAMETER INDICATED ARE NET FLOW AREAS (i.e. INTERNAL DIAMETERS) AND THE CONTRACTOR SHALL USE ADEQUATE PIPES SIZE, SPECIALLY WHEN USING PLASTIC PIPES TO ACCOUNT FOR PIPE WALL THICKNESS.
- 17. CONTRACTOR TO PROVIDE OVERFLOW, TEST PIPE, WARNING LEVEL AND DRAIN CONNECTION.
- 18. ALL ELECTRICAL POWER AND CONTROL WIRING/CONDUITING FROM M.C.C. TO PLUMBING EQUIPMENTS SHALL BE CARRIED OUT BY ELECTRICAL CONTRACTOR.
- 19. CONTRACTOR TO PROVIDE CLEAN OUTS AT EVERY 15 METER OF PIPE RUN EVEN IF IT IS NOT MENTIONED IN THE DRAWINGS.

SCALE :

DATE

SHEET NO:

- 20. FOR COLD WATER SUPPLY PPR PN-20 PIPES SHALL BE USED.
- 21 ALL EXPOSED COLD AND HOT WATER PIPING SHALL BE PPR.
- 22. ALL HOT WATER PIPES SHALL BE PPR PN-20.
- 23. ALL HOT WATER PIPES SHALL BE INSULATED.
- 24. PPR PIPE INTERNAL CLEAR DIA.