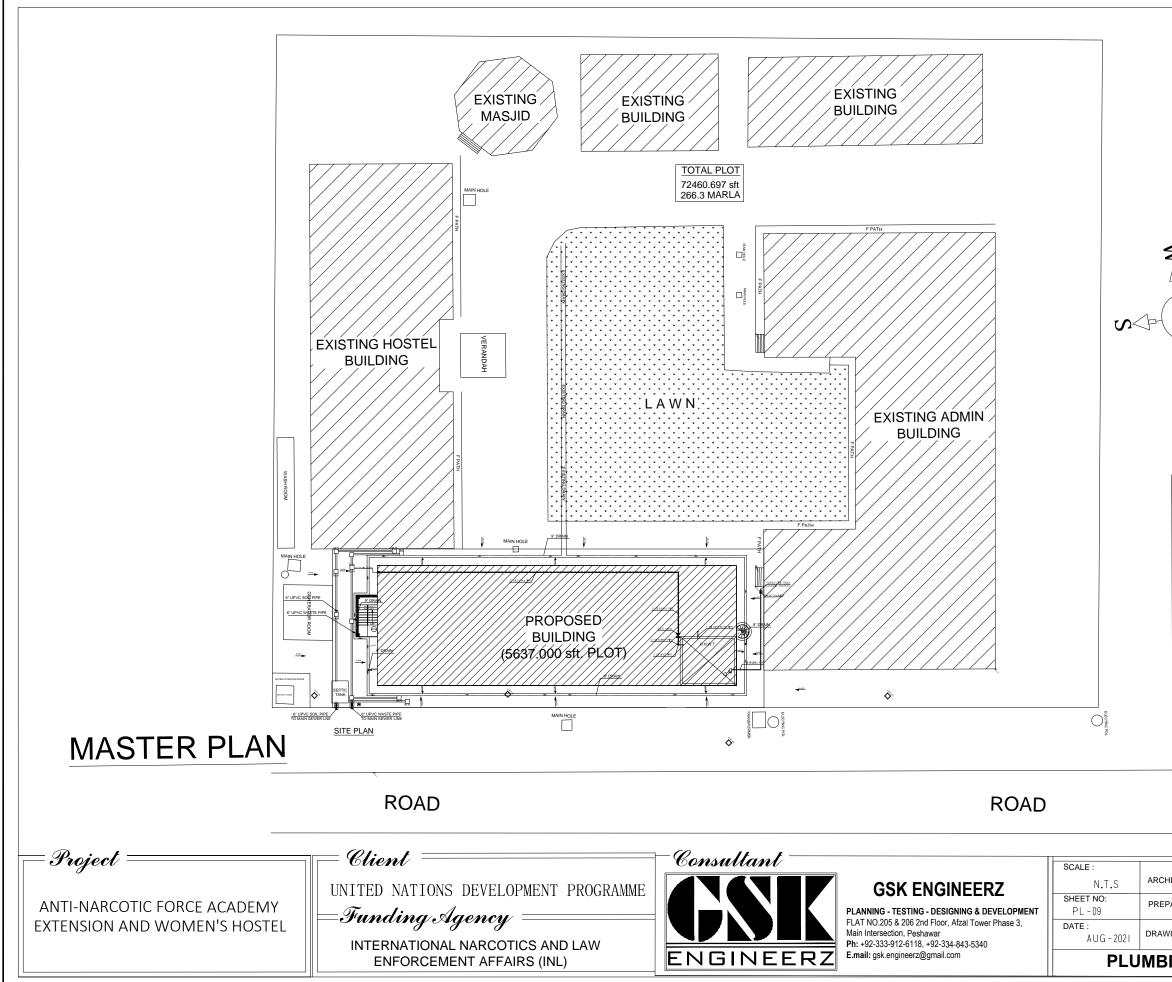

## GENERAL NOTES

- NO WORK SHALL BE CARRIED OUT UNLESS SHOP DRAWINGS ARE SUBMITTED BY THE CONTRACTOR AND APPROVED BY THE CONSULTANT. 1.
- CONTRACTOR SHALL COORDINATE ALL WORKS WITH ELECTRICAL. STRUCTURAL & ARCHITECTURAL DRAWINGS 2.
- MECHANICAL SERVICES SHALL NOT CUT IN ANY STRUCTURAL BEAMS, RIBS OR ANY OTHER STRUCTURAL ELEMENTS UNLESS A PRIOR WRITTEN APPROVAL HAS 3 BEEN TAKEN FROM THE ENGINEER.
- ALL EQUIPMENTS SHALL BE INSTALLED STRICTLY AS PER MANUFACUTRER'S RECOMMENDATION. 4
- MECHANICAL CONTRACTOR SHALL PROVIDE SLEEVE ON ALL PIPES PENETRATING WALLS SLABS OR BEAMS 5
- ALL WORK SHALL CONFORM TO THE LATEST INTERNATIONAL BUILDING CODE, AND THE REQUIREMENTS OF LOCAL AUTHORITIES 6
- MANHOLE COVERS AND FRAMES ARE TO BE HEAVY DUTY IN TRAFFIC AREAS AND MEDIUM DUTY IN PEDESTRIAN AREAS. 7
- MANHOLES SHALL BE OF CONCRET CONSTRUCTION. 8
- ALL UNDER GROUND SEWAGE PIPES SHALL HAVE A MINIMUM SLOPE OF 1%. 9.
- 10. ALL PIPES UNDER TRAFFIC WILL HAVE MINIMUM 1000 mm COVER OR SHALL BE ENCASED IN CONCRETE
- ALL SANITARY APPLIANCES SHALL BE PROVIDED WITH TRAPS. 11
- JOINTS TO W.C. PANS SHALL BE WITH UPVC CONNECTORS & RUBBER GASKETS. 12
- 13. ISOLATING VALVES SHALL BE PROVIDED TO SEPARATE THE INDIVIDUAL TOILETS, GATE VALVES SHALL BE PROVIDED TO/ FROM WATER HEATERS
- 14. EXACT LOCATION OF WATER PIPE WORK SHALL BE DETERMINED ON SITE.
- 15. PROVIDE ISOLATING VALVE ON ALL MAIN AND BRANCH LINES FOR MAINTENANCE.
- 16. IN PLUMBING WATER SUPPLY SYSTEM THE PIPE DIAMETER INDICATED ARE NET FLOW AREAS (i.e. INTERNAL DIAMETERS) AND THE CONTRACTOR SHALL USE ADEQUATE PIPES SIZE, SPECIALLY WHEN USING PLASTIC PIPES TO ACCOUNT FOR PIPE WALL THICKNESS.
- 17. CONTRACTOR TO PROVIDE OVERFLOW, TEST PIPE, WARNING LEVEL AND DRAIN CONNECTION.
- 18. ALL ELECTRICAL POWER AND CONTROL WIRING/CONDUITING FROM M.C.C. TO PLUMBING EQUIPMENTS SHALL BE CARRIED OUT BY ELECTRICAL CONTRACTOR.
- 19. CONTRACTOR TO PROVIDE CLEAN OUTS AT EVERY 15 METER OF PIPE RUN EVEN IF IT IS NOT MENTIONED IN THE DRAWINGS.