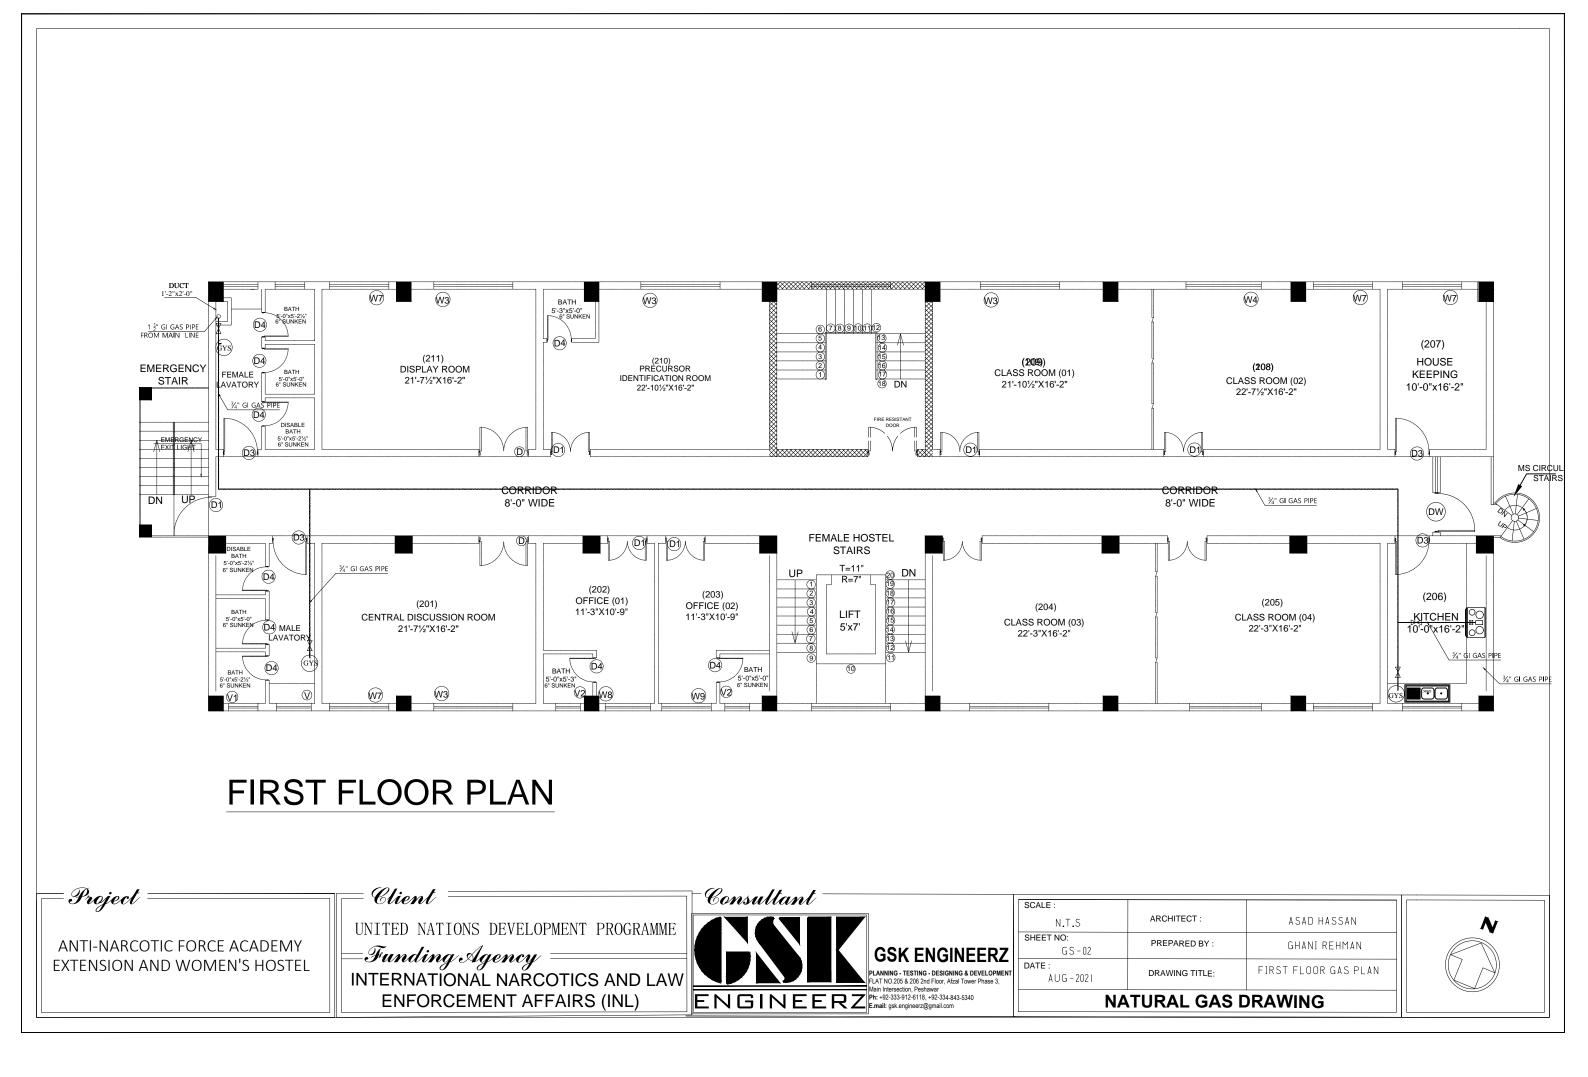

EXTENSION AND WOMEN'S HOSTEL

|       | _                        |  |
|-------|--------------------------|--|
|       |                          |  |
|       |                          |  |
|       |                          |  |
|       |                          |  |
|       |                          |  |
|       |                          |  |
|       |                          |  |
|       |                          |  |
|       |                          |  |
|       |                          |  |
| ····· | ASAD HASSAN              |  |
| BY :  | GHANI REHMAN             |  |
| ITLE: | GROUND FLOOR<br>GAS PLAN |  |
| DRA   | WING                     |  |