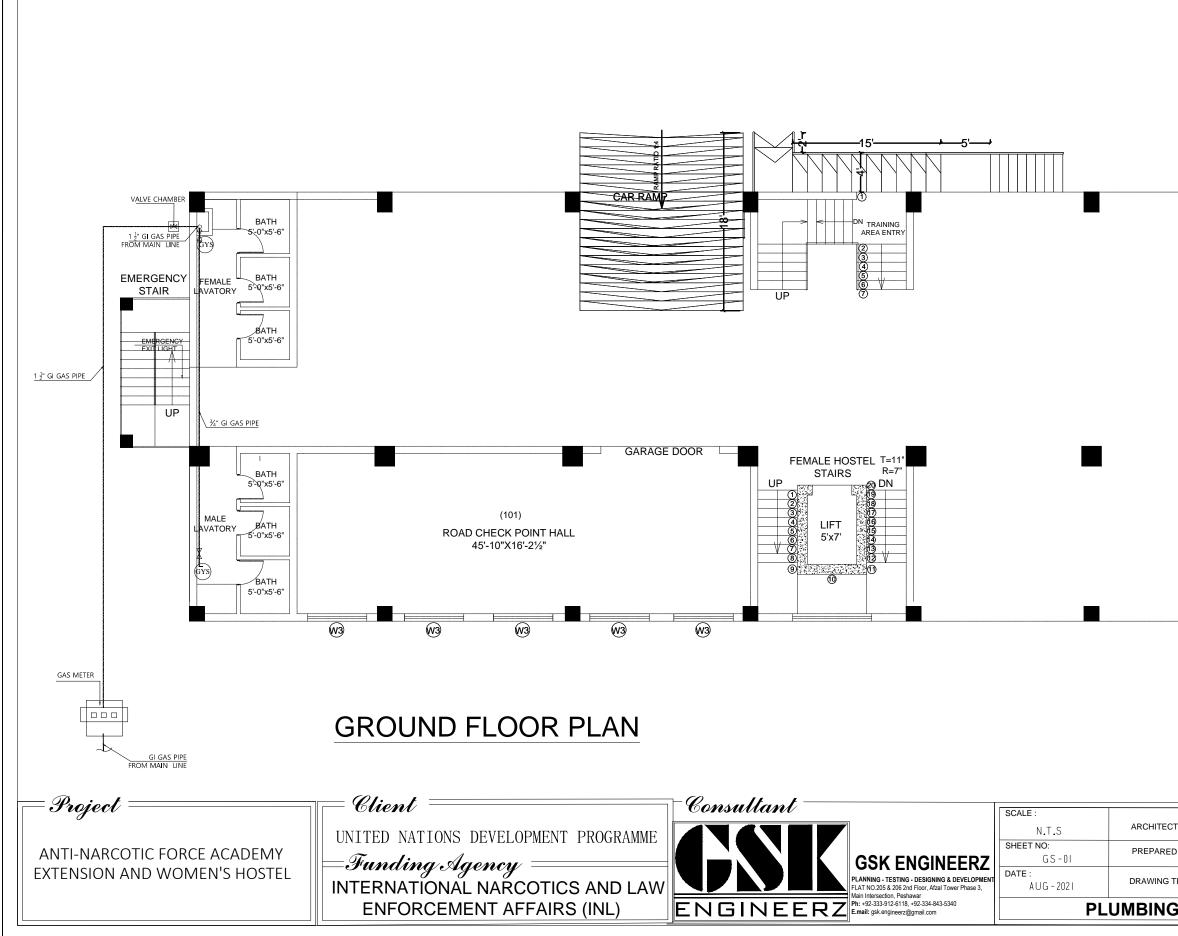

## PLUMBING DRAWINGS

| 5.N0 | DESCRIPTIONS                        | SYMBOLS                    |
|------|-------------------------------------|----------------------------|
| 1    | 4" Ø UPVC SOIL                      | <b>Handler and Andreas</b> |
| 2    | 3" Ø UPVC SOIL                      |                            |
| 3    | FLOOR DRAIN                         | FD 🛞                       |
| 4    | P-TRIP                              | P-TRIP                     |
| 5    | FLOW                                |                            |
| 6    | COLD WATER PIPE                     |                            |
| 7    | HOT WATER PIPE                      |                            |
| 8    | MUSLIM SHOWER                       | -∞                         |
| 9    | MIRROR                              |                            |
| 10   | 15 LITERS ELECTRIC GEYSER           | GYS                        |
| 11   | MIXER TAP                           | Ĩ.                         |
| 12   | SOAP TRAYS                          |                            |
| 13   | PAPER HOLDERS                       |                            |
| 14   | TOWEL ROAD                          | J. Ferrar                  |
| 15   | TRASH CAN                           |                            |
| 16   | ELECTRIC HAND DRYERS                |                            |
| 17   | ELECTRIC WATER COOLER               | EWC                        |
| 18   | grease trap                         |                            |
| 19   | BURNER STOVE                        | 000                        |
| 20   | FIRE EXTINGUISHER ABC<br>DRY POWDER | ÷                          |
| 21   | ENGLISH TYPE W.C.                   | QI                         |
| 22   | WASH BASIN.                         | D                          |
| 23   | SHOWER                              | s<br>La                    |
| 24   | GATE VALVE                          | $\bowtie$                  |
| 25   | WASHING SINK                        | $\cdot$                    |
| 26   | GATE VALVE                          |                            |
| 27   | STAINLESS STEEL GREASE TRAP         |                            |
| 28   | FLOAT VALVE                         |                            |
| 28   | NON RETURN VALVE                    |                            |

## **LEGEND & GENERAL NOTES**

## GENERAL NOTES

- NO WORK SHALL BE CARRIED OUT UNLESS SHOP DRAWINGS ARE SUBMITTED BY THE CONTRACTOR AND APPROVED BY THE CONSULTANT. 1.
- CONTRACTOR SHALL COORDINATE ALL WORKS WITH ELECTRICAL. STRUCTURAL & ARCHITECTURAL DRAWINGS 2.
- MECHANICAL SERVICES SHALL NOT CUT IN ANY STRUCTURAL BEAMS, RIBS OR ANY OTHER STRUCTURAL ELEMENTS UNLESS A PRIOR WRITTEN APPROVAL HAS 3 BEEN TAKEN FROM THE ENGINEER.
- ALL EQUIPMENTS SHALL BE INSTALLED STRICTLY AS PER MANUFACUTRER'S RECOMMENDATION. 4
- MECHANICAL CONTRACTOR SHALL PROVIDE SLEEVE ON ALL PIPES PENETRATING WALLS SLABS OR BEAMS 5
- ALL WORK SHALL CONFORM TO THE LATEST INTERNATIONAL BUILDING CODE, AND THE REQUIREMENTS OF LOCAL AUTHORITIES 6
- MANHOLE COVERS AND FRAMES ARE TO BE HEAVY DUTY IN TRAFFIC AREAS AND MEDIUM DUTY IN PEDESTRIAN AREAS. 7
- MANHOLES SHALL BE OF CONCRET CONSTRUCTION. 8
- ALL UNDER GROUND SEWAGE PIPES SHALL HAVE A MINIMUM SLOPE OF 1%. 9.
- 10. ALL PIPES UNDER TRAFFIC WILL HAVE MINIMUM 1000 mm COVER OR SHALL BE ENCASED IN CONCRETE
- ALL SANITARY APPLIANCES SHALL BE PROVIDED WITH TRAPS. 11
- JOINTS TO W.C. PANS SHALL BE WITH UPVC CONNECTORS & RUBBER GASKETS. 12
- 13. ISOLATING VALVES SHALL BE PROVIDED TO SEPARATE THE INDIVIDUAL TOILETS, GATE VALVES SHALL BE PROVIDED TO/ FROM WATER HEATERS
- 14. EXACT LOCATION OF WATER PIPE WORK SHALL BE DETERMINED ON SITE.
- 15. PROVIDE ISOLATING VALVE ON ALL MAIN AND BRANCH LINES FOR MAINTENANCE.
- 16. IN PLUMBING WATER SUPPLY SYSTEM THE PIPE DIAMETER INDICATED ARE NET FLOW AREAS (i.e. INTERNAL DIAMETERS) AND THE CONTRACTOR SHALL USE ADEQUATE PIPES SIZE, SPECIALLY WHEN USING PLASTIC PIPES TO ACCOUNT FOR PIPE WALL THICKNESS.
- 17. CONTRACTOR TO PROVIDE OVERFLOW, TEST PIPE, WARNING LEVEL AND DRAIN CONNECTION.
- 18. ALL ELECTRICAL POWER AND CONTROL WIRING/CONDUITING FROM M.C.C. TO PLUMBING EQUIPMENTS SHALL BE CARRIED OUT BY ELECTRICAL CONTRACTOR.
- 19. CONTRACTOR TO PROVIDE CLEAN OUTS AT EVERY 15 METER OF PIPE RUN EVEN IF IT IS NOT MENTIONED IN THE DRAWINGS.