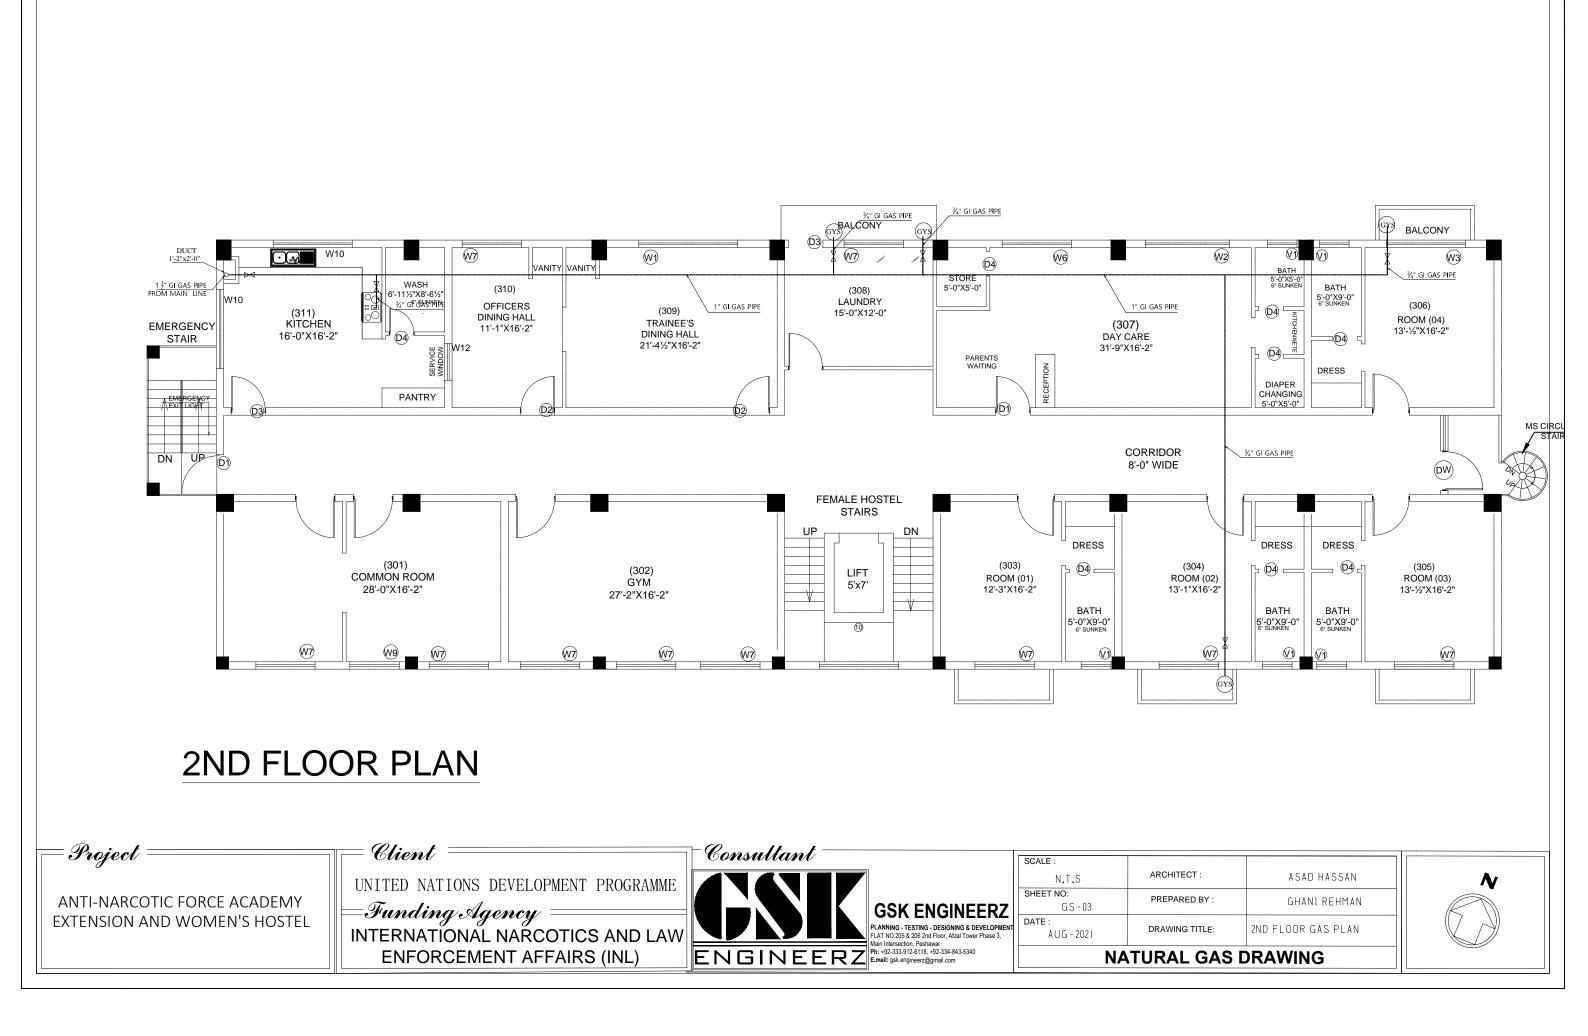

EXTENSION AND WOMEN'S HOSTEL

|       | _                        |  |
|-------|--------------------------|--|
|       |                          |  |
|       |                          |  |
|       |                          |  |
|       |                          |  |
|       |                          |  |
|       |                          |  |
|       |                          |  |
|       |                          |  |
|       |                          |  |
|       |                          |  |
| ····· | ASAD HASSAN              |  |
| BY :  | GHANI REHMAN             |  |
| ITLE: | GROUND FLOOR<br>GAS PLAN |  |
| DRA   | WING                     |  |