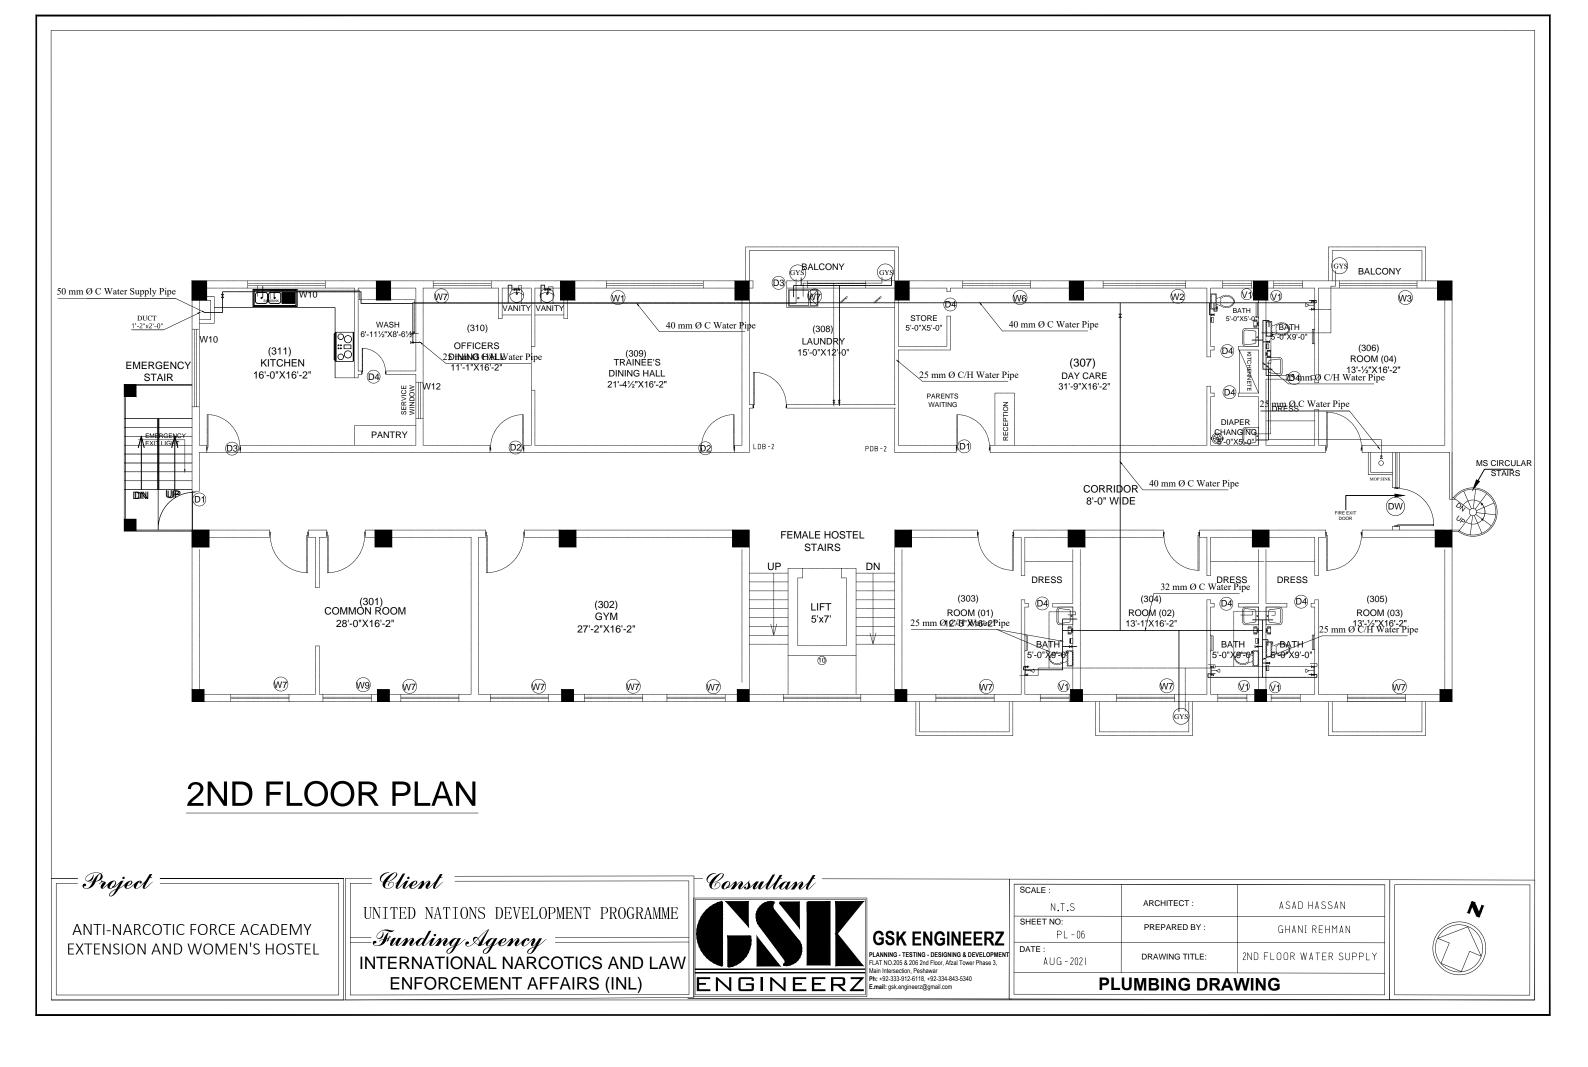

## PLUMBING DRAWINGS

| 5.N0 | DESCRIPTIONS                        | SYMBOLS                    |
|------|-------------------------------------|----------------------------|
| 1    | 4" Ø UPVC SOIL                      | <b>Handler and Andreas</b> |
| 2    | 3" Ø UPVC SOIL                      |                            |
| 3    | FLOOR DRAIN                         | FD 🛞                       |
| 4    | P-TRIP                              | P-TRIP                     |
| 5    | FLOW                                |                            |
| 6    | COLD WATER PIPE                     |                            |
| 7    | HOT WATER PIPE                      |                            |
| 8    | MUSLIM SHOWER                       | -∞                         |
| 9    | MIRROR                              |                            |
| 10   | 15 LITERS ELECTRIC GEYSER           | GYS                        |
| 11   | MIXER TAP                           | Ĩ.                         |
| 12   | SOAP TRAYS                          |                            |
| 13   | PAPER HOLDERS                       |                            |
| 14   | TOWEL ROAD                          | J. Ferrar                  |
| 15   | TRASH CAN                           |                            |
| 16   | ELECTRIC HAND DRYERS                |                            |
| 17   | ELECTRIC WATER COOLER               | EWC                        |
| 18   | grease trap                         |                            |
| 19   | BURNER STOVE                        | 000                        |
| 20   | FIRE EXTINGUISHER ABC<br>DRY POWDER | ÷                          |
| 21   | ENGLISH TYPE W.C.                   | QI                         |
| 22   | WASH BASIN.                         | D                          |
| 23   | SHOWER                              | s<br>La                    |
| 24   | GATE VALVE                          | $\bowtie$                  |
| 25   | WASHING SINK                        | $\cdot$                    |
| 26   | GATE VALVE                          |                            |
| 27   | STAINLESS STEEL GREASE TRAP         |                            |
| 28   | FLOAT VALVE                         |                            |
| 28   | NON RETURN VALVE                    |                            |

## **LEGEND & GENERAL NOTES**

## GENERAL NOTES

- NO WORK SHALL BE CARRIED OUT UNLESS SHOP DRAWINGS ARE SUBMITTED BY THE CONTRACTOR AND APPROVED BY THE CONSULTANT. 1.
- CONTRACTOR SHALL COORDINATE ALL WORKS WITH ELECTRICAL. STRUCTURAL & ARCHITECTURAL DRAWINGS 2.
- MECHANICAL SERVICES SHALL NOT CUT IN ANY STRUCTURAL BEAMS, RIBS OR ANY OTHER STRUCTURAL ELEMENTS UNLESS A PRIOR WRITTEN APPROVAL HAS 3 BEEN TAKEN FROM THE ENGINEER.
- ALL EQUIPMENTS SHALL BE INSTALLED STRICTLY AS PER MANUFACUTRER'S RECOMMENDATION. 4
- MECHANICAL CONTRACTOR SHALL PROVIDE SLEEVE ON ALL PIPES PENETRATING WALLS SLABS OR BEAMS 5
- ALL WORK SHALL CONFORM TO THE LATEST INTERNATIONAL BUILDING CODE, AND THE REQUIREMENTS OF LOCAL AUTHORITIES 6
- MANHOLE COVERS AND FRAMES ARE TO BE HEAVY DUTY IN TRAFFIC AREAS AND MEDIUM DUTY IN PEDESTRIAN AREAS. 7
- MANHOLES SHALL BE OF CONCRET CONSTRUCTION. 8
- ALL UNDER GROUND SEWAGE PIPES SHALL HAVE A MINIMUM SLOPE OF 1%. 9.
- 10. ALL PIPES UNDER TRAFFIC WILL HAVE MINIMUM 1000 mm COVER OR SHALL BE ENCASED IN CONCRETE
- ALL SANITARY APPLIANCES SHALL BE PROVIDED WITH TRAPS. 11
- JOINTS TO W.C. PANS SHALL BE WITH UPVC CONNECTORS & RUBBER GASKETS. 12
- 13. ISOLATING VALVES SHALL BE PROVIDED TO SEPARATE THE INDIVIDUAL TOILETS, GATE VALVES SHALL BE PROVIDED TO/ FROM WATER HEATERS
- 14. EXACT LOCATION OF WATER PIPE WORK SHALL BE DETERMINED ON SITE.
- 15. PROVIDE ISOLATING VALVE ON ALL MAIN AND BRANCH LINES FOR MAINTENANCE.
- 16. IN PLUMBING WATER SUPPLY SYSTEM THE PIPE DIAMETER INDICATED ARE NET FLOW AREAS (i.e. INTERNAL DIAMETERS) AND THE CONTRACTOR SHALL USE ADEQUATE PIPES SIZE, SPECIALLY WHEN USING PLASTIC PIPES TO ACCOUNT FOR PIPE WALL THICKNESS.
- 17. CONTRACTOR TO PROVIDE OVERFLOW, TEST PIPE, WARNING LEVEL AND DRAIN CONNECTION.
- 18. ALL ELECTRICAL POWER AND CONTROL WIRING/CONDUITING FROM M.C.C. TO PLUMBING EQUIPMENTS SHALL BE CARRIED OUT BY ELECTRICAL CONTRACTOR.
- 19. CONTRACTOR TO PROVIDE CLEAN OUTS AT EVERY 15 METER OF PIPE RUN EVEN IF IT IS NOT MENTIONED IN THE DRAWINGS.

SCALE :

DATE

SHEET NO:

- 20. FOR COLD WATER SUPPLY PPR PN-20 PIPES SHALL BE USED.
- 21 ALL EXPOSED COLD AND HOT WATER PIPING SHALL BE PPR.
- 22. ALL HOT WATER PIPES SHALL BE PPR PN-20.
- 23. ALL HOT WATER PIPES SHALL BE INSULATED.
- 24. PPR PIPE INTERNAL CLEAR DIA.