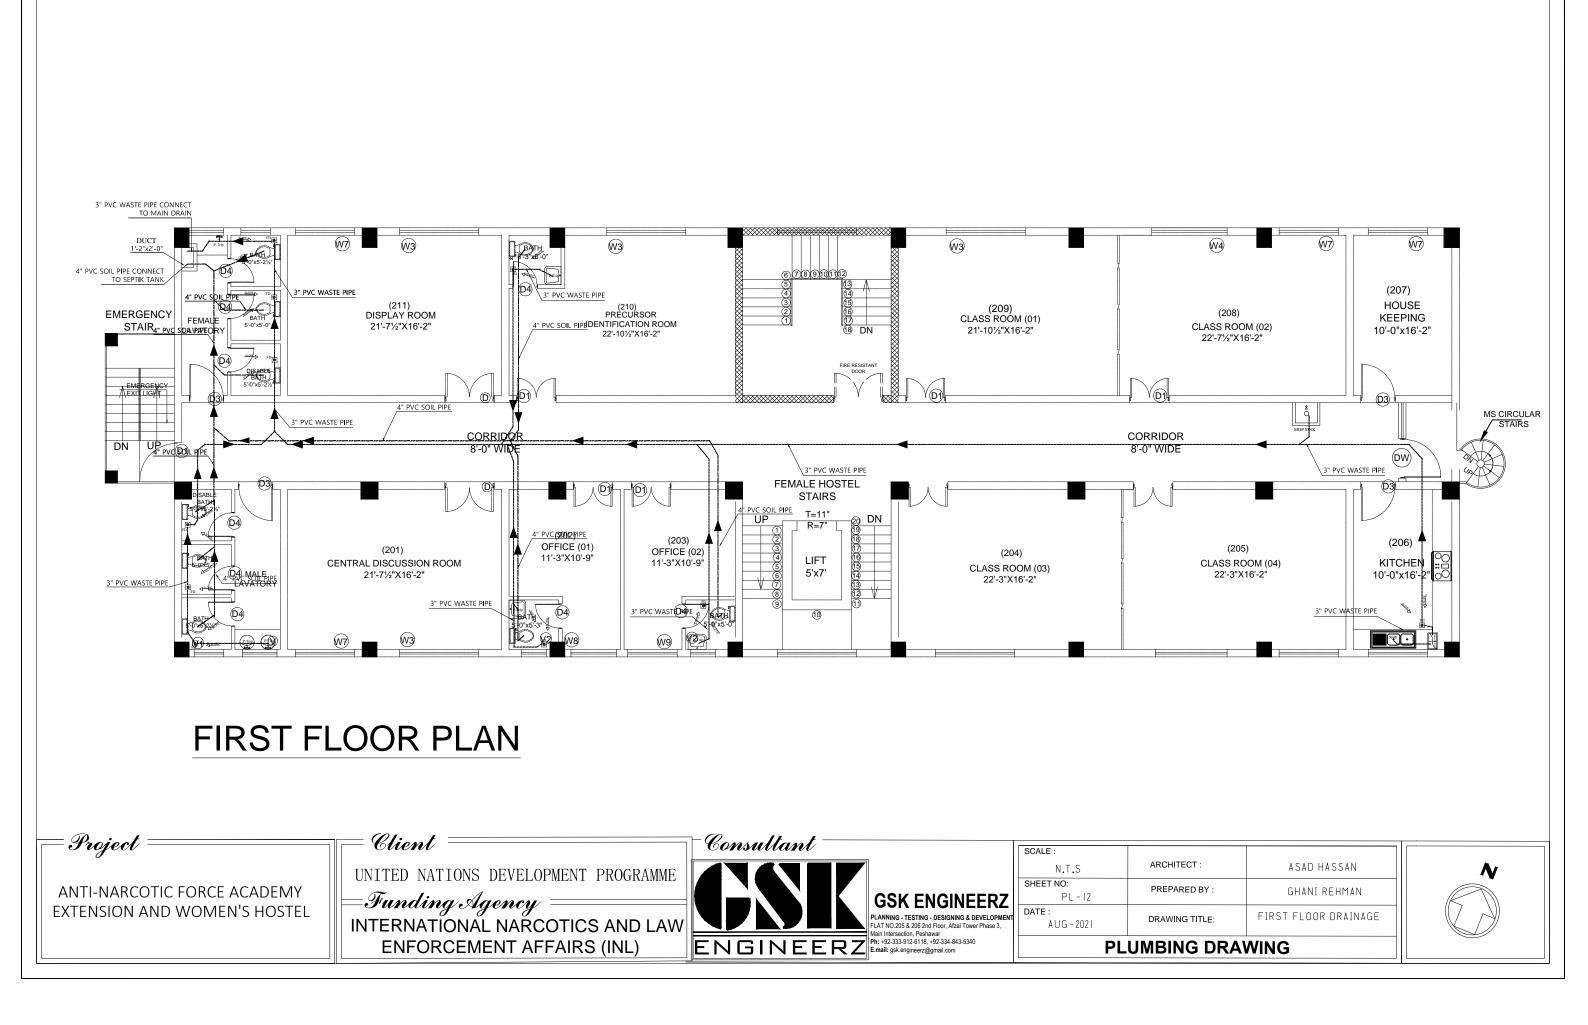

## PLUMBING DRAWINGS

| 5.N0 | DESCRIPTIONS                        | SYMBOLS                    |
|------|-------------------------------------|----------------------------|
| 1    | 4" Ø UPVC SOIL                      | <b>Handler and Andreas</b> |
| 2    | 3" Ø UPVC SOIL                      |                            |
| 3    | FLOOR DRAIN                         | FD 🛞                       |
| 4    | P-TRIP                              | P-TRIP                     |
| 5    | FLOW                                |                            |
| 6    | COLD WATER PIPE                     |                            |
| 7    | HOT WATER PIPE                      |                            |
| 8    | MUSLIM SHOWER                       | -∞                         |
| 9    | MIRROR                              |                            |
| 10   | 15 LITERS ELECTRIC GEYSER           | GYS                        |
| 11   | MIXER TAP                           | Ĩ.                         |
| 12   | SOAP TRAYS                          |                            |
| 13   | PAPER HOLDERS                       |                            |
| 14   | TOWEL ROAD                          | J. Ferrar                  |
| 15   | TRASH CAN                           |                            |
| 16   | ELECTRIC HAND DRYERS                |                            |
| 17   | ELECTRIC WATER COOLER               | EWC                        |
| 18   | grease trap                         |                            |
| 19   | BURNER STOVE                        | 000                        |
| 20   | FIRE EXTINGUISHER ABC<br>DRY POWDER | ÷                          |
| 21   | ENGLISH TYPE W.C.                   | QI                         |
| 22   | WASH BASIN.                         | D                          |
| 23   | SHOWER                              | s<br>La                    |
| 24   | GATE VALVE                          | $\bowtie$                  |
| 25   | WASHING SINK                        | $\cdot$                    |
| 26   | GATE VALVE                          |                            |
| 27   | STAINLESS STEEL GREASE TRAP         |                            |
| 28   | FLOAT VALVE                         |                            |
| 28   | NON RETURN VALVE                    |                            |

## **LEGEND & GENERAL NOTES**

## GENERAL NOTES

- NO WORK SHALL BE CARRIED OUT UNLESS SHOP DRAWINGS ARE SUBMITTED BY THE CONTRACTOR AND APPROVED BY THE CONSULTANT. 1.
- CONTRACTOR SHALL COORDINATE ALL WORKS WITH ELECTRICAL. STRUCTURAL & ARCHITECTURAL DRAWINGS 2.
- MECHANICAL SERVICES SHALL NOT CUT IN ANY STRUCTURAL BEAMS, RIBS OR ANY OTHER STRUCTURAL ELEMENTS UNLESS A PRIOR WRITTEN APPROVAL HAS 3 BEEN TAKEN FROM THE ENGINEER.
- ALL EQUIPMENTS SHALL BE INSTALLED STRICTLY AS PER MANUFACUTRER'S RECOMMENDATION. 4
- MECHANICAL CONTRACTOR SHALL PROVIDE SLEEVE ON ALL PIPES PENETRATING WALLS SLABS OR BEAMS 5
- ALL WORK SHALL CONFORM TO THE LATEST INTERNATIONAL BUILDING CODE, AND THE REQUIREMENTS OF LOCAL AUTHORITIES 6
- MANHOLE COVERS AND FRAMES ARE TO BE HEAVY DUTY IN TRAFFIC AREAS AND MEDIUM DUTY IN PEDESTRIAN AREAS. 7
- MANHOLES SHALL BE OF CONCRET CONSTRUCTION. 8
- ALL UNDER GROUND SEWAGE PIPES SHALL HAVE A MINIMUM SLOPE OF 1%. 9.
- 10. ALL PIPES UNDER TRAFFIC WILL HAVE MINIMUM 1000 mm COVER OR SHALL BE ENCASED IN CONCRETE
- ALL SANITARY APPLIANCES SHALL BE PROVIDED WITH TRAPS. 11
- JOINTS TO W.C. PANS SHALL BE WITH UPVC CONNECTORS & RUBBER GASKETS. 12
- 13. ISOLATING VALVES SHALL BE PROVIDED TO SEPARATE THE INDIVIDUAL TOILETS, GATE VALVES SHALL BE PROVIDED TO/ FROM WATER HEATERS
- 14. EXACT LOCATION OF WATER PIPE WORK SHALL BE DETERMINED ON SITE.
- 15. PROVIDE ISOLATING VALVE ON ALL MAIN AND BRANCH LINES FOR MAINTENANCE.
- 16. IN PLUMBING WATER SUPPLY SYSTEM THE PIPE DIAMETER INDICATED ARE NET FLOW AREAS (i.e. INTERNAL DIAMETERS) AND THE CONTRACTOR SHALL USE ADEQUATE PIPES SIZE, SPECIALLY WHEN USING PLASTIC PIPES TO ACCOUNT FOR PIPE WALL THICKNESS.
- 17. CONTRACTOR TO PROVIDE OVERFLOW, TEST PIPE, WARNING LEVEL AND DRAIN CONNECTION.
- 18. ALL ELECTRICAL POWER AND CONTROL WIRING/CONDUITING FROM M.C.C. TO PLUMBING EQUIPMENTS SHALL BE CARRIED OUT BY ELECTRICAL CONTRACTOR.
- 19. CONTRACTOR TO PROVIDE CLEAN OUTS AT EVERY 15 METER OF PIPE RUN EVEN IF IT IS NOT MENTIONED IN THE DRAWINGS.

SCALE :

DATE

SHEET NO:

- 20. FOR COLD WATER SUPPLY PPR PN-20 PIPES SHALL BE USED.
- 21 ALL EXPOSED COLD AND HOT WATER PIPING SHALL BE PPR.
- 22. ALL HOT WATER PIPES SHALL BE PPR PN-20.
- 23. ALL HOT WATER PIPES SHALL BE INSULATED.
- 24. PPR PIPE INTERNAL CLEAR DIA.