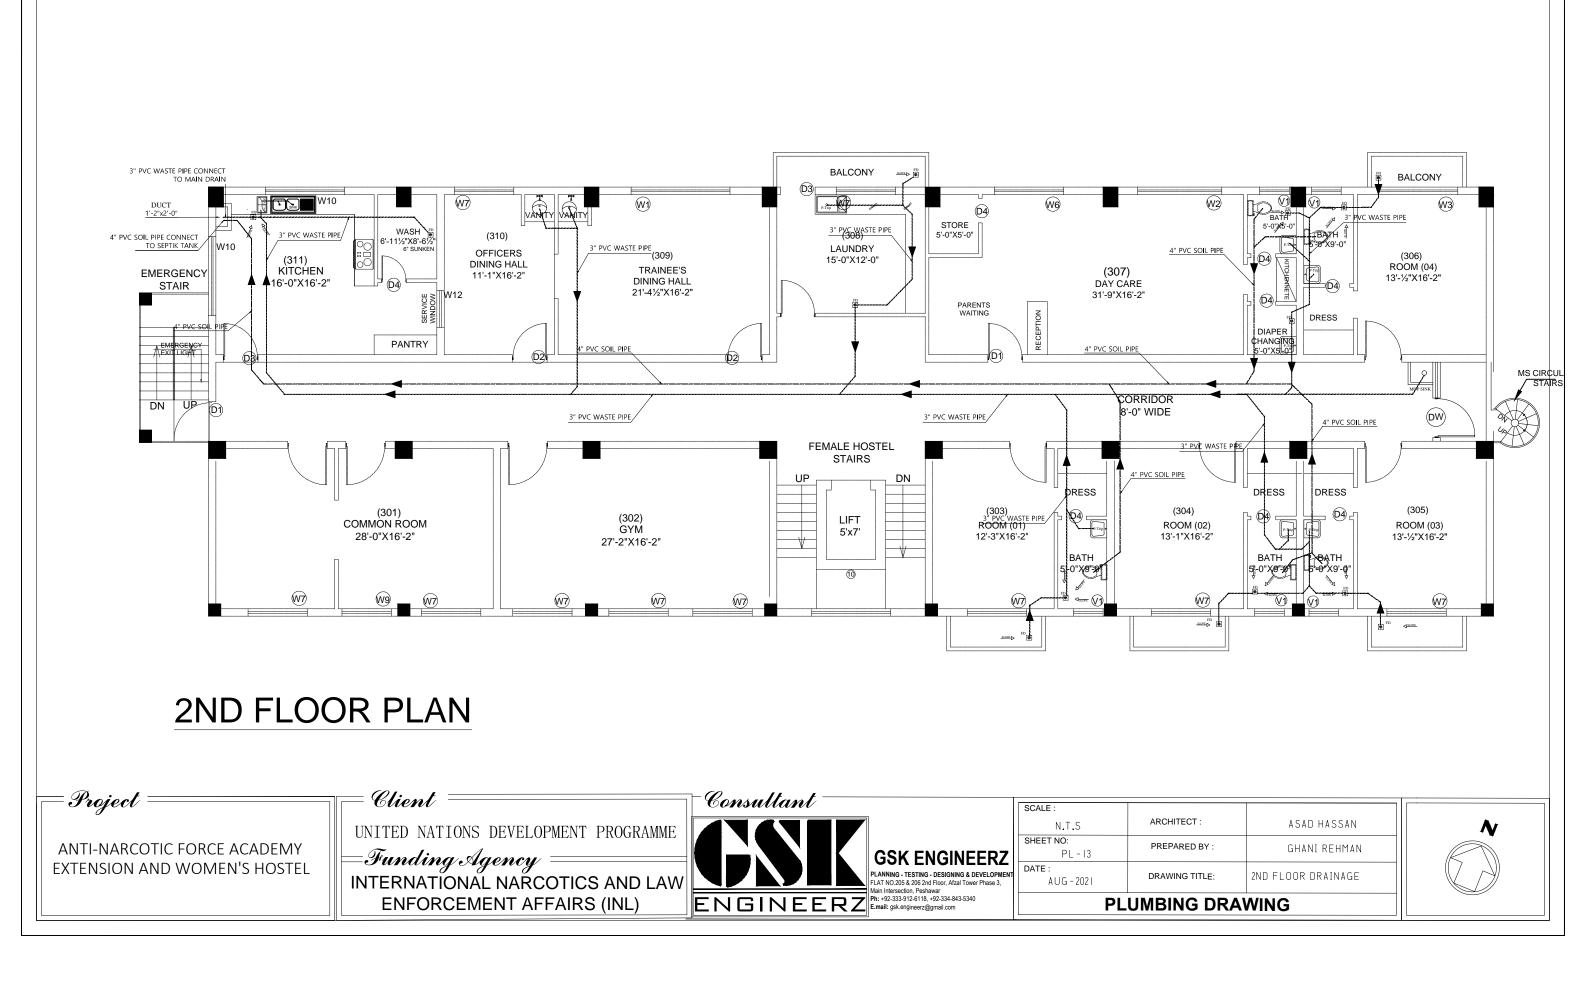

## PLUMBING DRAWINGS

| 5.N0 | DESCRIPTIONS                        | SYMBOLS                    |
|------|-------------------------------------|----------------------------|
| 1    | 4" Ø UPVC SOIL                      | <b>Handler and Andreas</b> |
| 2    | 3" Ø UPVC SOIL                      |                            |
| 3    | FLOOR DRAIN                         | FD 🛞                       |
| 4    | P-TRIP                              | P-TRIP                     |
| 5    | FLOW                                |                            |
| 6    | COLD WATER PIPE                     |                            |
| 7    | HOT WATER PIPE                      |                            |
| 8    | MUSLIM SHOWER                       | -∞                         |
| 9    | MIRROR                              |                            |
| 10   | 15 LITERS ELECTRIC GEYSER           | GYS                        |
| 11   | MIXER TAP                           | Ĩ.                         |
| 12   | SOAP TRAYS                          |                            |
| 13   | PAPER HOLDERS                       |                            |
| 14   | TOWEL ROAD                          | J. Ferrar                  |
| 15   | TRASH CAN                           |                            |
| 16   | ELECTRIC HAND DRYERS                |                            |
| 17   | ELECTRIC WATER COOLER               | EWC                        |
| 18   | grease trap                         |                            |
| 19   | BURNER STOVE                        | 000                        |
| 20   | FIRE EXTINGUISHER ABC<br>DRY POWDER | ÷                          |
| 21   | ENGLISH TYPE W.C.                   | QI                         |
| 22   | WASH BASIN.                         | D                          |
| 23   | SHOWER                              | s<br>La                    |
| 24   | GATE VALVE                          | $\bowtie$                  |
| 25   | WASHING SINK                        | $\cdot$                    |
| 26   | GATE VALVE                          |                            |
| 27   | STAINLESS STEEL GREASE TRAP         |                            |
| 28   | FLOAT VALVE                         |                            |
| 28   | NON RETURN VALVE                    |                            |

## **LEGEND & GENERAL NOTES**

## GENERAL NOTES

- NO WORK SHALL BE CARRIED OUT UNLESS SHOP DRAWINGS ARE SUBMITTED BY THE CONTRACTOR AND APPROVED BY THE CONSULTANT. 1.
- CONTRACTOR SHALL COORDINATE ALL WORKS WITH ELECTRICAL. STRUCTURAL & ARCHITECTURAL DRAWINGS 2.
- MECHANICAL SERVICES SHALL NOT CUT IN ANY STRUCTURAL BEAMS, RIBS OR ANY OTHER STRUCTURAL ELEMENTS UNLESS A PRIOR WRITTEN APPROVAL HAS 3 BEEN TAKEN FROM THE ENGINEER.
- ALL EQUIPMENTS SHALL BE INSTALLED STRICTLY AS PER MANUFACUTRER'S RECOMMENDATION. 4
- MECHANICAL CONTRACTOR SHALL PROVIDE SLEEVE ON ALL PIPES PENETRATING WALLS SLABS OR BEAMS 5
- ALL WORK SHALL CONFORM TO THE LATEST INTERNATIONAL BUILDING CODE, AND THE REQUIREMENTS OF LOCAL AUTHORITIES 6
- MANHOLE COVERS AND FRAMES ARE TO BE HEAVY DUTY IN TRAFFIC AREAS AND MEDIUM DUTY IN PEDESTRIAN AREAS. 7
- MANHOLES SHALL BE OF CONCRET CONSTRUCTION. 8
- ALL UNDER GROUND SEWAGE PIPES SHALL HAVE A MINIMUM SLOPE OF 1%. 9.
- 10. ALL PIPES UNDER TRAFFIC WILL HAVE MINIMUM 1000 mm COVER OR SHALL BE ENCASED IN CONCRETE
- ALL SANITARY APPLIANCES SHALL BE PROVIDED WITH TRAPS. 11
- JOINTS TO W.C. PANS SHALL BE WITH UPVC CONNECTORS & RUBBER GASKETS. 12
- 13. ISOLATING VALVES SHALL BE PROVIDED TO SEPARATE THE INDIVIDUAL TOILETS, GATE VALVES SHALL BE PROVIDED TO/ FROM WATER HEATERS
- 14. EXACT LOCATION OF WATER PIPE WORK SHALL BE DETERMINED ON SITE.
- 15. PROVIDE ISOLATING VALVE ON ALL MAIN AND BRANCH LINES FOR MAINTENANCE.
- 16. IN PLUMBING WATER SUPPLY SYSTEM THE PIPE DIAMETER INDICATED ARE NET FLOW AREAS (i.e. INTERNAL DIAMETERS) AND THE CONTRACTOR SHALL USE ADEQUATE PIPES SIZE, SPECIALLY WHEN USING PLASTIC PIPES TO ACCOUNT FOR PIPE WALL THICKNESS.
- 17. CONTRACTOR TO PROVIDE OVERFLOW, TEST PIPE, WARNING LEVEL AND DRAIN CONNECTION.
- 18. ALL ELECTRICAL POWER AND CONTROL WIRING/CONDUITING FROM M.C.C. TO PLUMBING EQUIPMENTS SHALL BE CARRIED OUT BY ELECTRICAL CONTRACTOR.
- 19. CONTRACTOR TO PROVIDE CLEAN OUTS AT EVERY 15 METER OF PIPE RUN EVEN IF IT IS NOT MENTIONED IN THE DRAWINGS.

SCALE :

DATE

SHEET NO:

- 20. FOR COLD WATER SUPPLY PPR PN-20 PIPES SHALL BE USED.
- 21 ALL EXPOSED COLD AND HOT WATER PIPING SHALL BE PPR.
- 22. ALL HOT WATER PIPES SHALL BE PPR PN-20.
- 23. ALL HOT WATER PIPES SHALL BE INSULATED.
- 24. PPR PIPE INTERNAL CLEAR DIA.