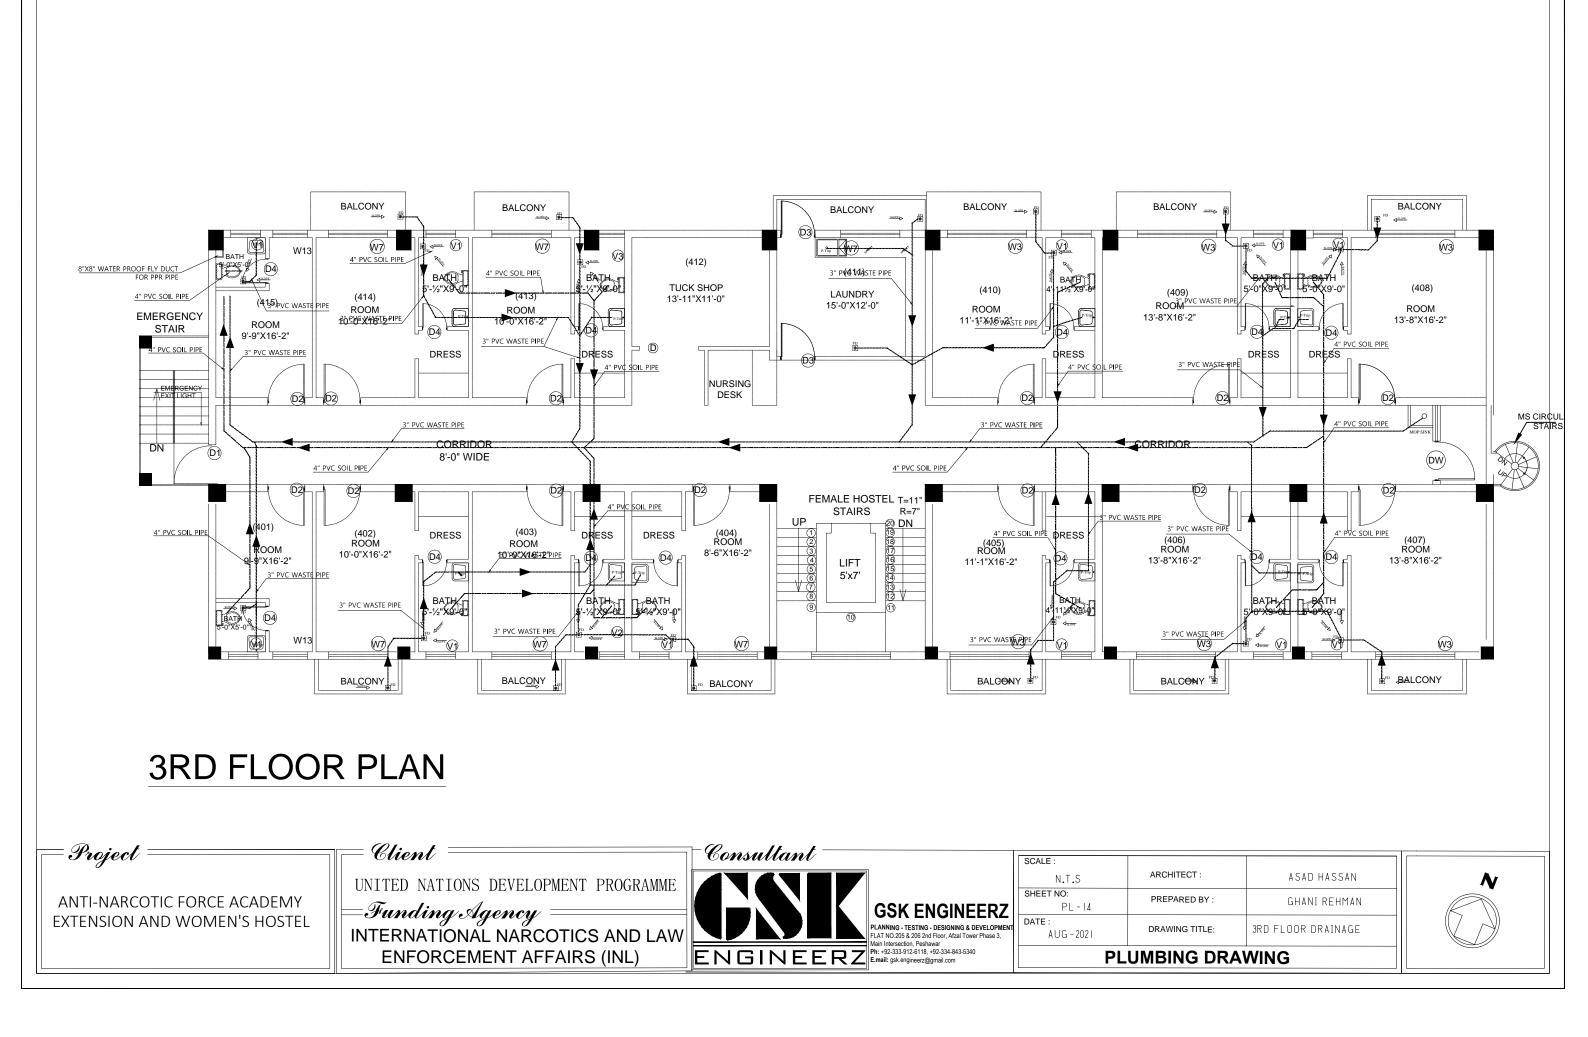

## PLUMBING DRAWINGS

| 5.N0 | DESCRIPTIONS                        | SYMBOLS                    |
|------|-------------------------------------|----------------------------|
| 1    | 4" Ø UPVC SOIL                      | <b>Handler and Andreas</b> |
| 2    | 3" Ø UPVC SOIL                      |                            |
| 3    | FLOOR DRAIN                         | FD 🛞                       |
| 4    | P-TRIP                              | P-TRIP                     |
| 5    | FLOW                                |                            |
| 6    | COLD WATER PIPE                     |                            |
| 7    | HOT WATER PIPE                      |                            |
| 8    | MUSLIM SHOWER                       | -∞                         |
| 9    | MIRROR                              |                            |
| 10   | 15 LITERS ELECTRIC GEYSER           | GYS                        |
| 11   | MIXER TAP                           | Ĩ.                         |
| 12   | SOAP TRAYS                          |                            |
| 13   | PAPER HOLDERS                       |                            |
| 14   | TOWEL ROAD                          | J. Ferrar                  |
| 15   | TRASH CAN                           |                            |
| 16   | ELECTRIC HAND DRYERS                |                            |
| 17   | ELECTRIC WATER COOLER               | EWC                        |
| 18   | grease trap                         |                            |
| 19   | BURNER STOVE                        | 000                        |
| 20   | FIRE EXTINGUISHER ABC<br>DRY POWDER | ÷                          |
| 21   | ENGLISH TYPE W.C.                   | QI                         |
| 22   | WASH BASIN.                         | D                          |
| 23   | SHOWER                              | s<br>La                    |
| 24   | GATE VALVE                          | $\bowtie$                  |
| 25   | WASHING SINK                        | $\cdot$                    |
| 26   | GATE VALVE                          |                            |
| 27   | STAINLESS STEEL GREASE TRAP         |                            |
| 28   | FLOAT VALVE                         |                            |
| 28   | NON RETURN VALVE                    |                            |

## **LEGEND & GENERAL NOTES**

## GENERAL NOTES

- NO WORK SHALL BE CARRIED OUT UNLESS SHOP DRAWINGS ARE SUBMITTED BY THE CONTRACTOR AND APPROVED BY THE CONSULTANT. 1.
- CONTRACTOR SHALL COORDINATE ALL WORKS WITH ELECTRICAL. STRUCTURAL & ARCHITECTURAL DRAWINGS 2.
- MECHANICAL SERVICES SHALL NOT CUT IN ANY STRUCTURAL BEAMS, RIBS OR ANY OTHER STRUCTURAL ELEMENTS UNLESS A PRIOR WRITTEN APPROVAL HAS 3 BEEN TAKEN FROM THE ENGINEER.
- ALL EQUIPMENTS SHALL BE INSTALLED STRICTLY AS PER MANUFACUTRER'S RECOMMENDATION. 4
- MECHANICAL CONTRACTOR SHALL PROVIDE SLEEVE ON ALL PIPES PENETRATING WALLS SLABS OR BEAMS 5
- ALL WORK SHALL CONFORM TO THE LATEST INTERNATIONAL BUILDING CODE, AND THE REQUIREMENTS OF LOCAL AUTHORITIES 6
- MANHOLE COVERS AND FRAMES ARE TO BE HEAVY DUTY IN TRAFFIC AREAS AND MEDIUM DUTY IN PEDESTRIAN AREAS. 7
- MANHOLES SHALL BE OF CONCRET CONSTRUCTION. 8
- ALL UNDER GROUND SEWAGE PIPES SHALL HAVE A MINIMUM SLOPE OF 1%. 9.
- 10. ALL PIPES UNDER TRAFFIC WILL HAVE MINIMUM 1000 mm COVER OR SHALL BE ENCASED IN CONCRETE
- ALL SANITARY APPLIANCES SHALL BE PROVIDED WITH TRAPS. 11
- JOINTS TO W.C. PANS SHALL BE WITH UPVC CONNECTORS & RUBBER GASKETS. 12
- 13. ISOLATING VALVES SHALL BE PROVIDED TO SEPARATE THE INDIVIDUAL TOILETS, GATE VALVES SHALL BE PROVIDED TO/ FROM WATER HEATERS
- 14. EXACT LOCATION OF WATER PIPE WORK SHALL BE DETERMINED ON SITE.
- 15. PROVIDE ISOLATING VALVE ON ALL MAIN AND BRANCH LINES FOR MAINTENANCE.
- 16. IN PLUMBING WATER SUPPLY SYSTEM THE PIPE DIAMETER INDICATED ARE NET FLOW AREAS (i.e. INTERNAL DIAMETERS) AND THE CONTRACTOR SHALL USE ADEQUATE PIPES SIZE, SPECIALLY WHEN USING PLASTIC PIPES TO ACCOUNT FOR PIPE WALL THICKNESS.
- 17. CONTRACTOR TO PROVIDE OVERFLOW, TEST PIPE, WARNING LEVEL AND DRAIN CONNECTION.
- 18. ALL ELECTRICAL POWER AND CONTROL WIRING/CONDUITING FROM M.C.C. TO PLUMBING EQUIPMENTS SHALL BE CARRIED OUT BY ELECTRICAL CONTRACTOR.
- 19. CONTRACTOR TO PROVIDE CLEAN OUTS AT EVERY 15 METER OF PIPE RUN EVEN IF IT IS NOT MENTIONED IN THE DRAWINGS.

SCALE :

DATE

SHEET NO:

- 20. FOR COLD WATER SUPPLY PPR PN-20 PIPES SHALL BE USED.
- 21 ALL EXPOSED COLD AND HOT WATER PIPING SHALL BE PPR.
- 22. ALL HOT WATER PIPES SHALL BE PPR PN-20.
- 23. ALL HOT WATER PIPES SHALL BE INSULATED.
- 24. PPR PIPE INTERNAL CLEAR DIA.