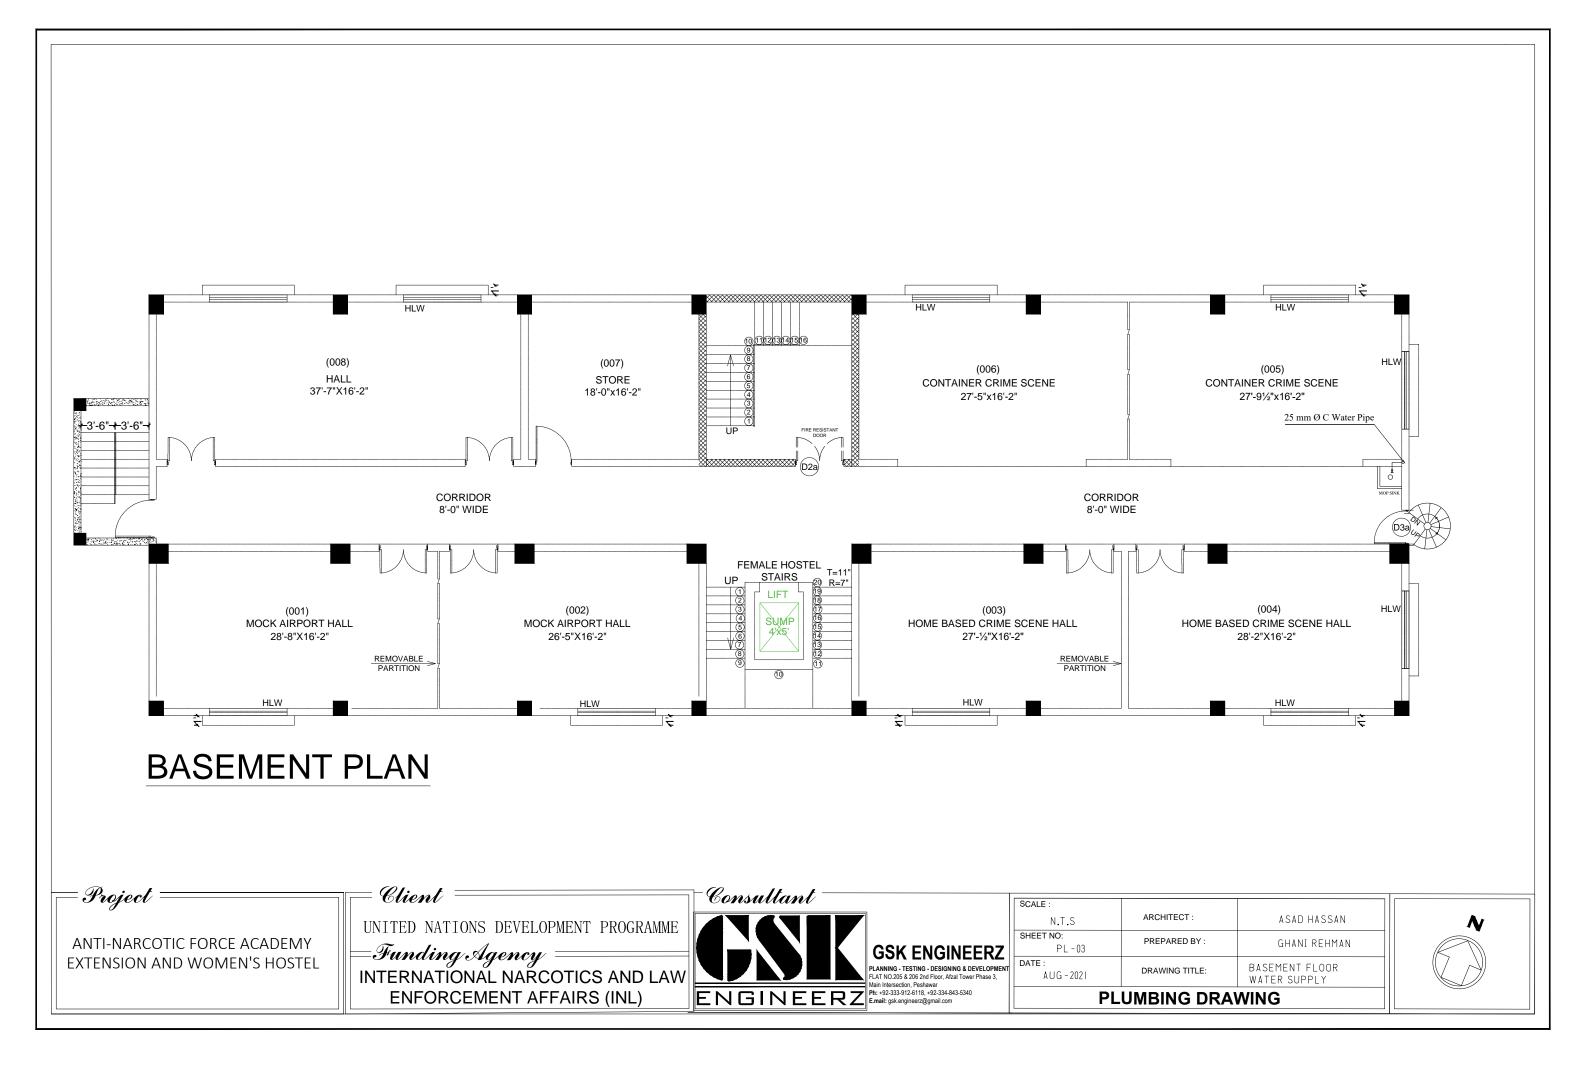

## PLUMBING DRAWINGS

| 5.N0 | DESCRIPTIONS                        | SYMBOLS                    |
|------|-------------------------------------|----------------------------|
| 1    | 4" Ø UPVC SOIL                      | <b>Handler and Andreas</b> |
| 2    | 3" Ø UPVC SOIL                      |                            |
| 3    | FLOOR DRAIN                         | FD 🛞                       |
| 4    | P-TRIP                              | P-TRIP                     |
| 5    | FLOW                                |                            |
| 6    | COLD WATER PIPE                     |                            |
| 7    | HOT WATER PIPE                      |                            |
| 8    | MUSLIM SHOWER                       | -∞                         |
| 9    | MIRROR                              |                            |
| 10   | 15 LITERS ELECTRIC GEYSER           | GYS                        |
| 11   | MIXER TAP                           | Ĩ.                         |
| 12   | SOAP TRAYS                          |                            |
| 13   | PAPER HOLDERS                       |                            |
| 14   | TOWEL ROAD                          | J. Ferrar                  |
| 15   | TRASH CAN                           |                            |
| 16   | ELECTRIC HAND DRYERS                |                            |
| 17   | ELECTRIC WATER COOLER               | EWC                        |
| 18   | grease trap                         |                            |
| 19   | BURNER STOVE                        | 000                        |
| 20   | FIRE EXTINGUISHER ABC<br>DRY POWDER | ÷                          |
| 21   | ENGLISH TYPE W.C.                   | QI                         |
| 22   | WASH BASIN.                         | D                          |
| 23   | SHOWER                              | s<br>La                    |
| 24   | GATE VALVE                          | $\bowtie$                  |
| 25   | WASHING SINK                        | $\cdot$                    |
| 26   | GATE VALVE                          |                            |
| 27   | STAINLESS STEEL GREASE TRAP         |                            |
| 28   | FLOAT VALVE                         |                            |
| 28   | NON RETURN VALVE                    |                            |

## **LEGEND & GENERAL NOTES**

## GENERAL NOTES

- NO WORK SHALL BE CARRIED OUT UNLESS SHOP DRAWINGS ARE SUBMITTED BY THE CONTRACTOR AND APPROVED BY THE CONSULTANT. 1.
- CONTRACTOR SHALL COORDINATE ALL WORKS WITH ELECTRICAL. STRUCTURAL & ARCHITECTURAL DRAWINGS 2.
- MECHANICAL SERVICES SHALL NOT CUT IN ANY STRUCTURAL BEAMS, RIBS OR ANY OTHER STRUCTURAL ELEMENTS UNLESS A PRIOR WRITTEN APPROVAL HAS 3 BEEN TAKEN FROM THE ENGINEER.
- ALL EQUIPMENTS SHALL BE INSTALLED STRICTLY AS PER MANUFACUTRER'S RECOMMENDATION. 4
- MECHANICAL CONTRACTOR SHALL PROVIDE SLEEVE ON ALL PIPES PENETRATING WALLS SLABS OR BEAMS 5
- ALL WORK SHALL CONFORM TO THE LATEST INTERNATIONAL BUILDING CODE, AND THE REQUIREMENTS OF LOCAL AUTHORITIES 6
- MANHOLE COVERS AND FRAMES ARE TO BE HEAVY DUTY IN TRAFFIC AREAS AND MEDIUM DUTY IN PEDESTRIAN AREAS. 7
- MANHOLES SHALL BE OF CONCRET CONSTRUCTION. 8
- ALL UNDER GROUND SEWAGE PIPES SHALL HAVE A MINIMUM SLOPE OF 1%. 9.
- 10. ALL PIPES UNDER TRAFFIC WILL HAVE MINIMUM 1000 mm COVER OR SHALL BE ENCASED IN CONCRETE
- ALL SANITARY APPLIANCES SHALL BE PROVIDED WITH TRAPS. 11
- JOINTS TO W.C. PANS SHALL BE WITH UPVC CONNECTORS & RUBBER GASKETS. 12
- 13. ISOLATING VALVES SHALL BE PROVIDED TO SEPARATE THE INDIVIDUAL TOILETS, GATE VALVES SHALL BE PROVIDED TO/ FROM WATER HEATERS
- 14. EXACT LOCATION OF WATER PIPE WORK SHALL BE DETERMINED ON SITE.
- 15. PROVIDE ISOLATING VALVE ON ALL MAIN AND BRANCH LINES FOR MAINTENANCE.
- 16. IN PLUMBING WATER SUPPLY SYSTEM THE PIPE DIAMETER INDICATED ARE NET FLOW AREAS (i.e. INTERNAL DIAMETERS) AND THE CONTRACTOR SHALL USE ADEQUATE PIPES SIZE, SPECIALLY WHEN USING PLASTIC PIPES TO ACCOUNT FOR PIPE WALL THICKNESS.
- 17. CONTRACTOR TO PROVIDE OVERFLOW, TEST PIPE, WARNING LEVEL AND DRAIN CONNECTION.
- 18. ALL ELECTRICAL POWER AND CONTROL WIRING/CONDUITING FROM M.C.C. TO PLUMBING EQUIPMENTS SHALL BE CARRIED OUT BY ELECTRICAL CONTRACTOR.
- 19. CONTRACTOR TO PROVIDE CLEAN OUTS AT EVERY 15 METER OF PIPE RUN EVEN IF IT IS NOT MENTIONED IN THE DRAWINGS.

SCALE :

DATE

SHEET NO:

- 20. FOR COLD WATER SUPPLY PPR PN-20 PIPES SHALL BE USED.
- 21 ALL EXPOSED COLD AND HOT WATER PIPING SHALL BE PPR.
- 22. ALL HOT WATER PIPES SHALL BE PPR PN-20.
- 23. ALL HOT WATER PIPES SHALL BE INSULATED.
- 24. PPR PIPE INTERNAL CLEAR DIA.