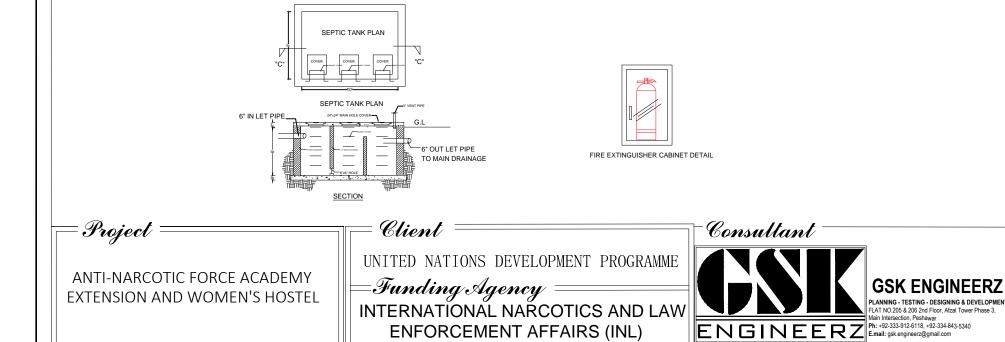

## PLUMBING DRAWINGS

| 5.N0 | DESCRIPTIONS                        | SYMBOLS                    |
|------|-------------------------------------|----------------------------|
| 1    | 4" Ø UPVC SOIL                      | <b>Handler and Andreas</b> |
| 2    | 3" Ø UPVC SOIL                      |                            |
| 3    | FLOOR DRAIN                         | FD 🛞                       |
| 4    | P-TRIP                              | P-TRIP                     |
| 5    | FLOW                                |                            |
| 6    | COLD WATER PIPE                     |                            |
| 7    | HOT WATER PIPE                      |                            |
| 8    | MUSLIM SHOWER                       | -∞                         |
| 9    | MIRROR                              |                            |
| 10   | 15 LITERS ELECTRIC GEYSER           | GYS                        |
| 11   | MIXER TAP                           | Ĩ.                         |
| 12   | SOAP TRAYS                          |                            |
| 13   | PAPER HOLDERS                       |                            |
| 14   | TOWEL ROAD                          | J. Ferrar                  |
| 15   | TRASH CAN                           |                            |
| 16   | ELECTRIC HAND DRYERS                |                            |
| 17   | ELECTRIC WATER COOLER               | EWC                        |
| 18   | grease trap                         |                            |
| 19   | BURNER STOVE                        | 000                        |
| 20   | FIRE EXTINGUISHER ABC<br>DRY POWDER | ÷                          |
| 21   | ENGLISH TYPE W.C.                   | QI                         |
| 22   | WASH BASIN.                         | D                          |
| 23   | SHOWER                              | s<br>La                    |
| 24   | GATE VALVE                          | $\bowtie$                  |
| 25   | WASHING SINK                        | $\cdot$                    |
| 26   | GATE VALVE                          |                            |
| 27   | STAINLESS STEEL GREASE TRAP         |                            |
| 28   | FLOAT VALVE                         |                            |
| 28   | NON RETURN VALVE                    |                            |

## GENERAL NOTES

- NO WORK SHALL BE CARRIED OUT UNLESS SHOP DRAWINGS ARE SUBMITTED BY THE CONTRACTOR AND APPROVED BY THE CONSULTANT. 1.
- CONTRACTOR SHALL COORDINATE ALL WORKS WITH ELECTRICAL. STRUCTURAL & ARCHITECTURAL DRAWINGS 2.
- MECHANICAL SERVICES SHALL NOT CUT IN ANY STRUCTURAL BEAMS, RIBS OR ANY OTHER STRUCTURAL ELEMENTS UNLESS A PRIOR WRITTEN APPROVAL HAS 3 BEEN TAKEN FROM THE ENGINEER.
- ALL EQUIPMENTS SHALL BE INSTALLED STRICTLY AS PER MANUFACUTRER'S RECOMMENDATION. 4
- MECHANICAL CONTRACTOR SHALL PROVIDE SLEEVE ON ALL PIPES PENETRATING WALLS SLABS OR BEAMS 5
- ALL WORK SHALL CONFORM TO THE LATEST INTERNATIONAL BUILDING CODE, AND THE REQUIREMENTS OF LOCAL AUTHORITIES 6
- MANHOLE COVERS AND FRAMES ARE TO BE HEAVY DUTY IN TRAFFIC AREAS AND MEDIUM DUTY IN PEDESTRIAN AREAS. 7
- MANHOLES SHALL BE OF CONCRET CONSTRUCTION. 8
- ALL UNDER GROUND SEWAGE PIPES SHALL HAVE A MINIMUM SLOPE OF 1%. 9.
- 10. ALL PIPES UNDER TRAFFIC WILL HAVE MINIMUM 1000 mm COVER OR SHALL BE ENCASED IN CONCRETE
- ALL SANITARY APPLIANCES SHALL BE PROVIDED WITH TRAPS. 11
- JOINTS TO W.C. PANS SHALL BE WITH UPVC CONNECTORS & RUBBER GASKETS. 12
- 13. ISOLATING VALVES SHALL BE PROVIDED TO SEPARATE THE INDIVIDUAL TOILETS, GATE VALVES SHALL BE PROVIDED TO/ FROM WATER HEATERS
- 14. EXACT LOCATION OF WATER PIPE WORK SHALL BE DETERMINED ON SITE.
- 15. PROVIDE ISOLATING VALVE ON ALL MAIN AND BRANCH LINES FOR MAINTENANCE.
- 16. IN PLUMBING WATER SUPPLY SYSTEM THE PIPE DIAMETER INDICATED ARE NET FLOW AREAS (i.e. INTERNAL DIAMETERS) AND THE CONTRACTOR SHALL USE ADEQUATE PIPES SIZE, SPECIALLY WHEN USING PLASTIC PIPES TO ACCOUNT FOR PIPE WALL THICKNESS.
- 17. CONTRACTOR TO PROVIDE OVERFLOW, TEST PIPE, WARNING LEVEL AND DRAIN CONNECTION.
- 18. ALL ELECTRICAL POWER AND CONTROL WIRING/CONDUITING FROM M.C.C. TO PLUMBING EQUIPMENTS SHALL BE CARRIED OUT BY ELECTRICAL CONTRACTOR.
- 19. CONTRACTOR TO PROVIDE CLEAN OUTS AT EVERY 15 METER OF PIPE RUN EVEN IF IT IS NOT MENTIONED IN THE DRAWINGS.